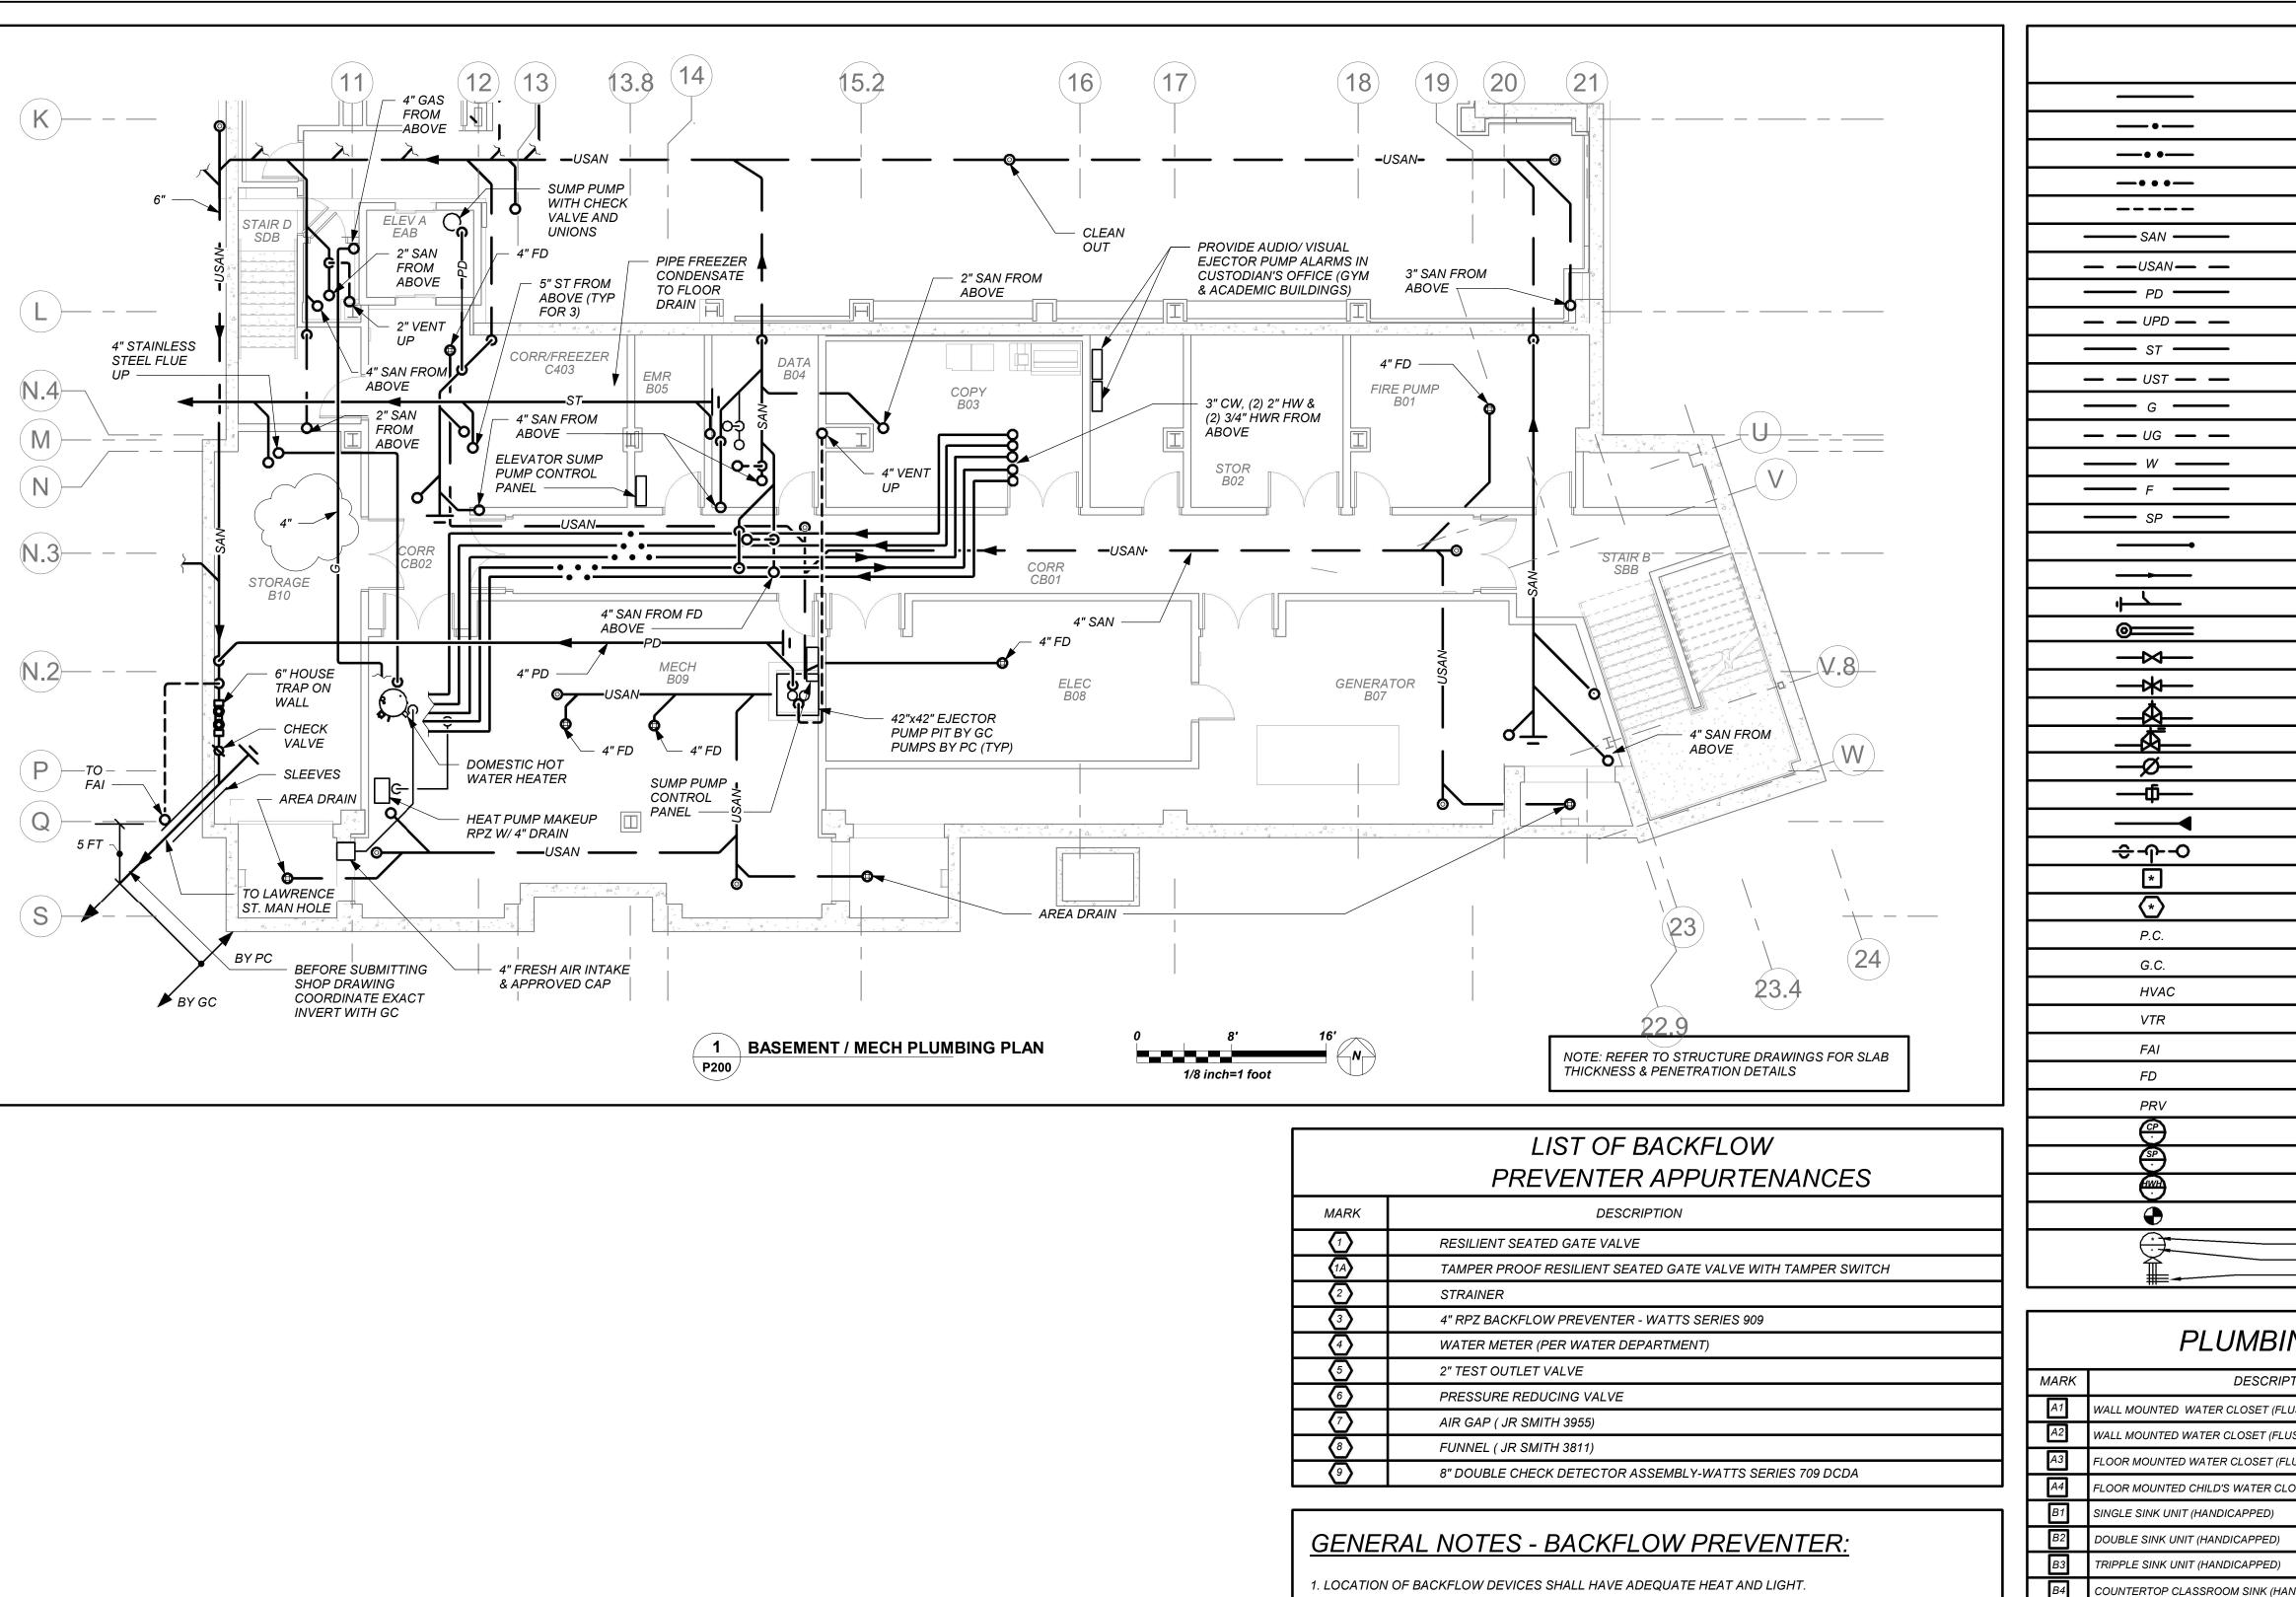

|                | LIS                |
|----------------|--------------------|
|                | PREV               |
| MARK           |                    |
| 1              | RESILIENT SEATED   |
|                | TAMPER PROOF RE    |
| 2              | STRAINER           |
| 3              | 4" RPZ BACKFLOW    |
| 4              | WATER METER (PE    |
| 5              | 2" TEST OUTLET VA  |
| 6              | PRESSURE REDUC     |
| $\overline{7}$ | AIR GAP ( JR SMITH |
| 8              | FUNNEL ( JR SMITH  |
| 9              | 8" DOUBLE CHECK    |
|                |                    |

4. EVIDENCE OF CONFORMANCE TO NEW YORK STATE SANITARY CODE, PART 5 AND CHAPTER 873

|                                        | LEGEND                                         |
|----------------------------------------|------------------------------------------------|
|                                        | NEW PIPING, FIXTURES, ETC.                     |
| •                                      | COLD WATER PIPING                              |
| • •                                    | HOT WATER PIPING                               |
| <b></b>                                | HOT WATER RETURN PIPING                        |
|                                        | PLUMBING VENT PIPING                           |
| —————————————————————————————————————— | SANITARY PIPING                                |
| — — USAN — —                           | SANITARY PIPING (UNDERGROUND)                  |
| PD                                     | PUMP DISCHARGE PIPING                          |
| <u> </u>                               | UNDERGROUND PUMP DISCHARGE PIPING              |
| ST                                     | STORM PIPING                                   |
| <u> </u>                               | STORM PIPING (UNDERGROUND)                     |
| G                                      | UNINTERRUPTIBLE GAS PIPING                     |
| — — UG — —                             | UNINTERRUPTIBLE GAS PIPING (UNDERGROUND)       |
| — W —                                  | WATER SERVICE PIPING                           |
| —————————————————————————————————————— | FIRE PROTECTION PIPING                         |
|                                        | SPRINKLER PIPING                               |
| •                                      | SPRINKLER HEAD                                 |
|                                        | FLOW DIRECTION WITHIN PIPE                     |
| <u>الم</u>                             | CLEANOUT                                       |
| <b>©</b>                               | CLEANOUT DECK PLATE                            |
|                                        | SHUT-OFF VALVE                                 |
| —————————————————————————————————————— | COMBINATION BALANCING & SHUT-OFF VALVE         |
| \$                                     | OS & Y VALVE                                   |
| \$                                     | OS & Y VALVE WITH TAMPER SWITCH                |
| Ø                                      | CHECK VALVE                                    |
| ¢                                      | GAS SHUT OFF COCK                              |
|                                        | SIDEWALL SPRINKLER HEAD                        |
| ኇ፟፞፞፞ቍ፟፞፞፞፞፞                           | PIPE CONNS. (BOTTOM; TOP 45 OR 90; PIPE UP)    |
| *                                      | PLUMBING FIXTURE IDENTIFICATION                |
| <b>(*)</b>                             | BACKFLOW PREVENTER APPURTENANCE IDENTIFICATION |
| P.C.                                   | PLUMBING CONTRACTOR                            |
| G.C.                                   | GENERAL CONTRACTOR                             |
| HVAC                                   | HVAC CONTRACTOR                                |
| VTR                                    | VENT THRU ROOF                                 |
| FAI                                    | FRESH AIR INTAKE                               |
| FD                                     | FLOOR DRAIN                                    |
| PRV                                    | PRESSURE REDUCING VALVE                        |
|                                        | CIRCULATOR PUMP IDENTIFICATION                 |
|                                        | SUMP PUMP IDENTIFICATION                       |
|                                        | HOT WATER HEATER IDENTIFICATION                |
| •                                      | POINT OF CONNECTION                            |
|                                        | DRAWINGN, DETAIL, SECTION NUMBER               |
|                                        | SECTION<br>                                    |
|                                        |                                                |

# PLUMBING FIXTURE SCHEDULE

| MARK | DESCRIPTION                                            |        | BRANCH SIZE |      |    |  |  |
|------|--------------------------------------------------------|--------|-------------|------|----|--|--|
|      |                                                        |        | <u>V</u>    | H    |    |  |  |
| A1   | WALL MOUNTED WATER CLOSET (FLUSH VALVE)                | 4"     | 2"          | -    |    |  |  |
| A2   | WALL MOUNTED WATER CLOSET (FLUSH VALVE) (HANDICAPPED)  | 4"     | 2"          | -    |    |  |  |
| AЗ   | FLOOR MOUNTED WATER CLOSET (FLUSH VALVE) (HANDICAPPED) | 4"     | 2"          | -    |    |  |  |
| Α4   | FLOOR MOUNTED CHILD'S WATER CLOSET (FLUSH VALVE)       | 4"     | 2"          | -    |    |  |  |
| В1   | SINGLE SINK UNIT (HANDICAPPED)                         | 1-1/2" | 1-1/2"      | 1/2" | 1  |  |  |
| B2   | DOUBLE SINK UNIT (HANDICAPPED)                         | 1-1/2" | 1-1/2"      | 1/2" | 1  |  |  |
| ВЗ   | TRIPPLE SINK UNIT (HANDICAPPED)                        | 1-1/2" | 1-1/2"      | 1/2" | 1  |  |  |
| B4   | COUNTERTOP CLASSROOM SINK (HANDICAPPED)                | 1-1/2" | 1-1/2"      | 1/2" | 1  |  |  |
| В5   | MAKER SPACE SINK                                       | 1-1/2" | 1-1/2"      | 1/2" | 1  |  |  |
| B6   | HEALTH SUITE SINK (HANDICAPPED)                        | 1-1/2" | 1-1/2"      | 1/2" | 1  |  |  |
| B7   | ART SINK (SINGLE)                                      | 1-1/2" | 1-1/2"      | 1/2" | 1  |  |  |
| B8   | FACULTY SINK (HANDICAPPED)                             | 1-1/2" | 1-1/2"      | 1/2" | 1  |  |  |
| B9   | MUSIC ROOM SINK                                        | 1-1/2" | 1-1/2"      | 1/2" | 1  |  |  |
| B10  | PRE-K/ K SINK                                          | 1-1/2" | 1-1/2"      | 1/2" | 1  |  |  |
| С    | URINAL - WALL MOUNTED                                  | 3"     | 2"          | -    | 1/ |  |  |
| D1   | SINGLE WATER COOLER (HANDICAPPED) W/ BOTTLE FILL       | 2"     | 1-1/2"      | -    | 1/ |  |  |
| D2   | DOUBLE WATER COOLER (HANDICAPPED) W/ BOTTLE FILL       | 2"     | 1-1/2"      | -    | 1/ |  |  |
| D3   | DOUBLE BOTTLE FILLING STATION                          | 2"     | 1-1/2"      | -    | 1/ |  |  |
| Е    | MOP RECEPTOR                                           | 3″     | 3″          | 3/4" | 3  |  |  |
| F    | SHOWER                                                 | 2"     | 1-1/2"      | 1/2" | 1  |  |  |
| G1   | LABORATORY COUNTER MOUNTED SINK                        | 2"     | 1-1/2"      | -    | 1  |  |  |
| G2   | LABORATORY COUNTER MOUNTED SINK (TEACHER'S)            | 2"     | 1-1/2"      | 1/2" | 1  |  |  |
| Н    | EYE WASH                                               | 2"     | 1-1/2"      | 1/2" | 1  |  |  |