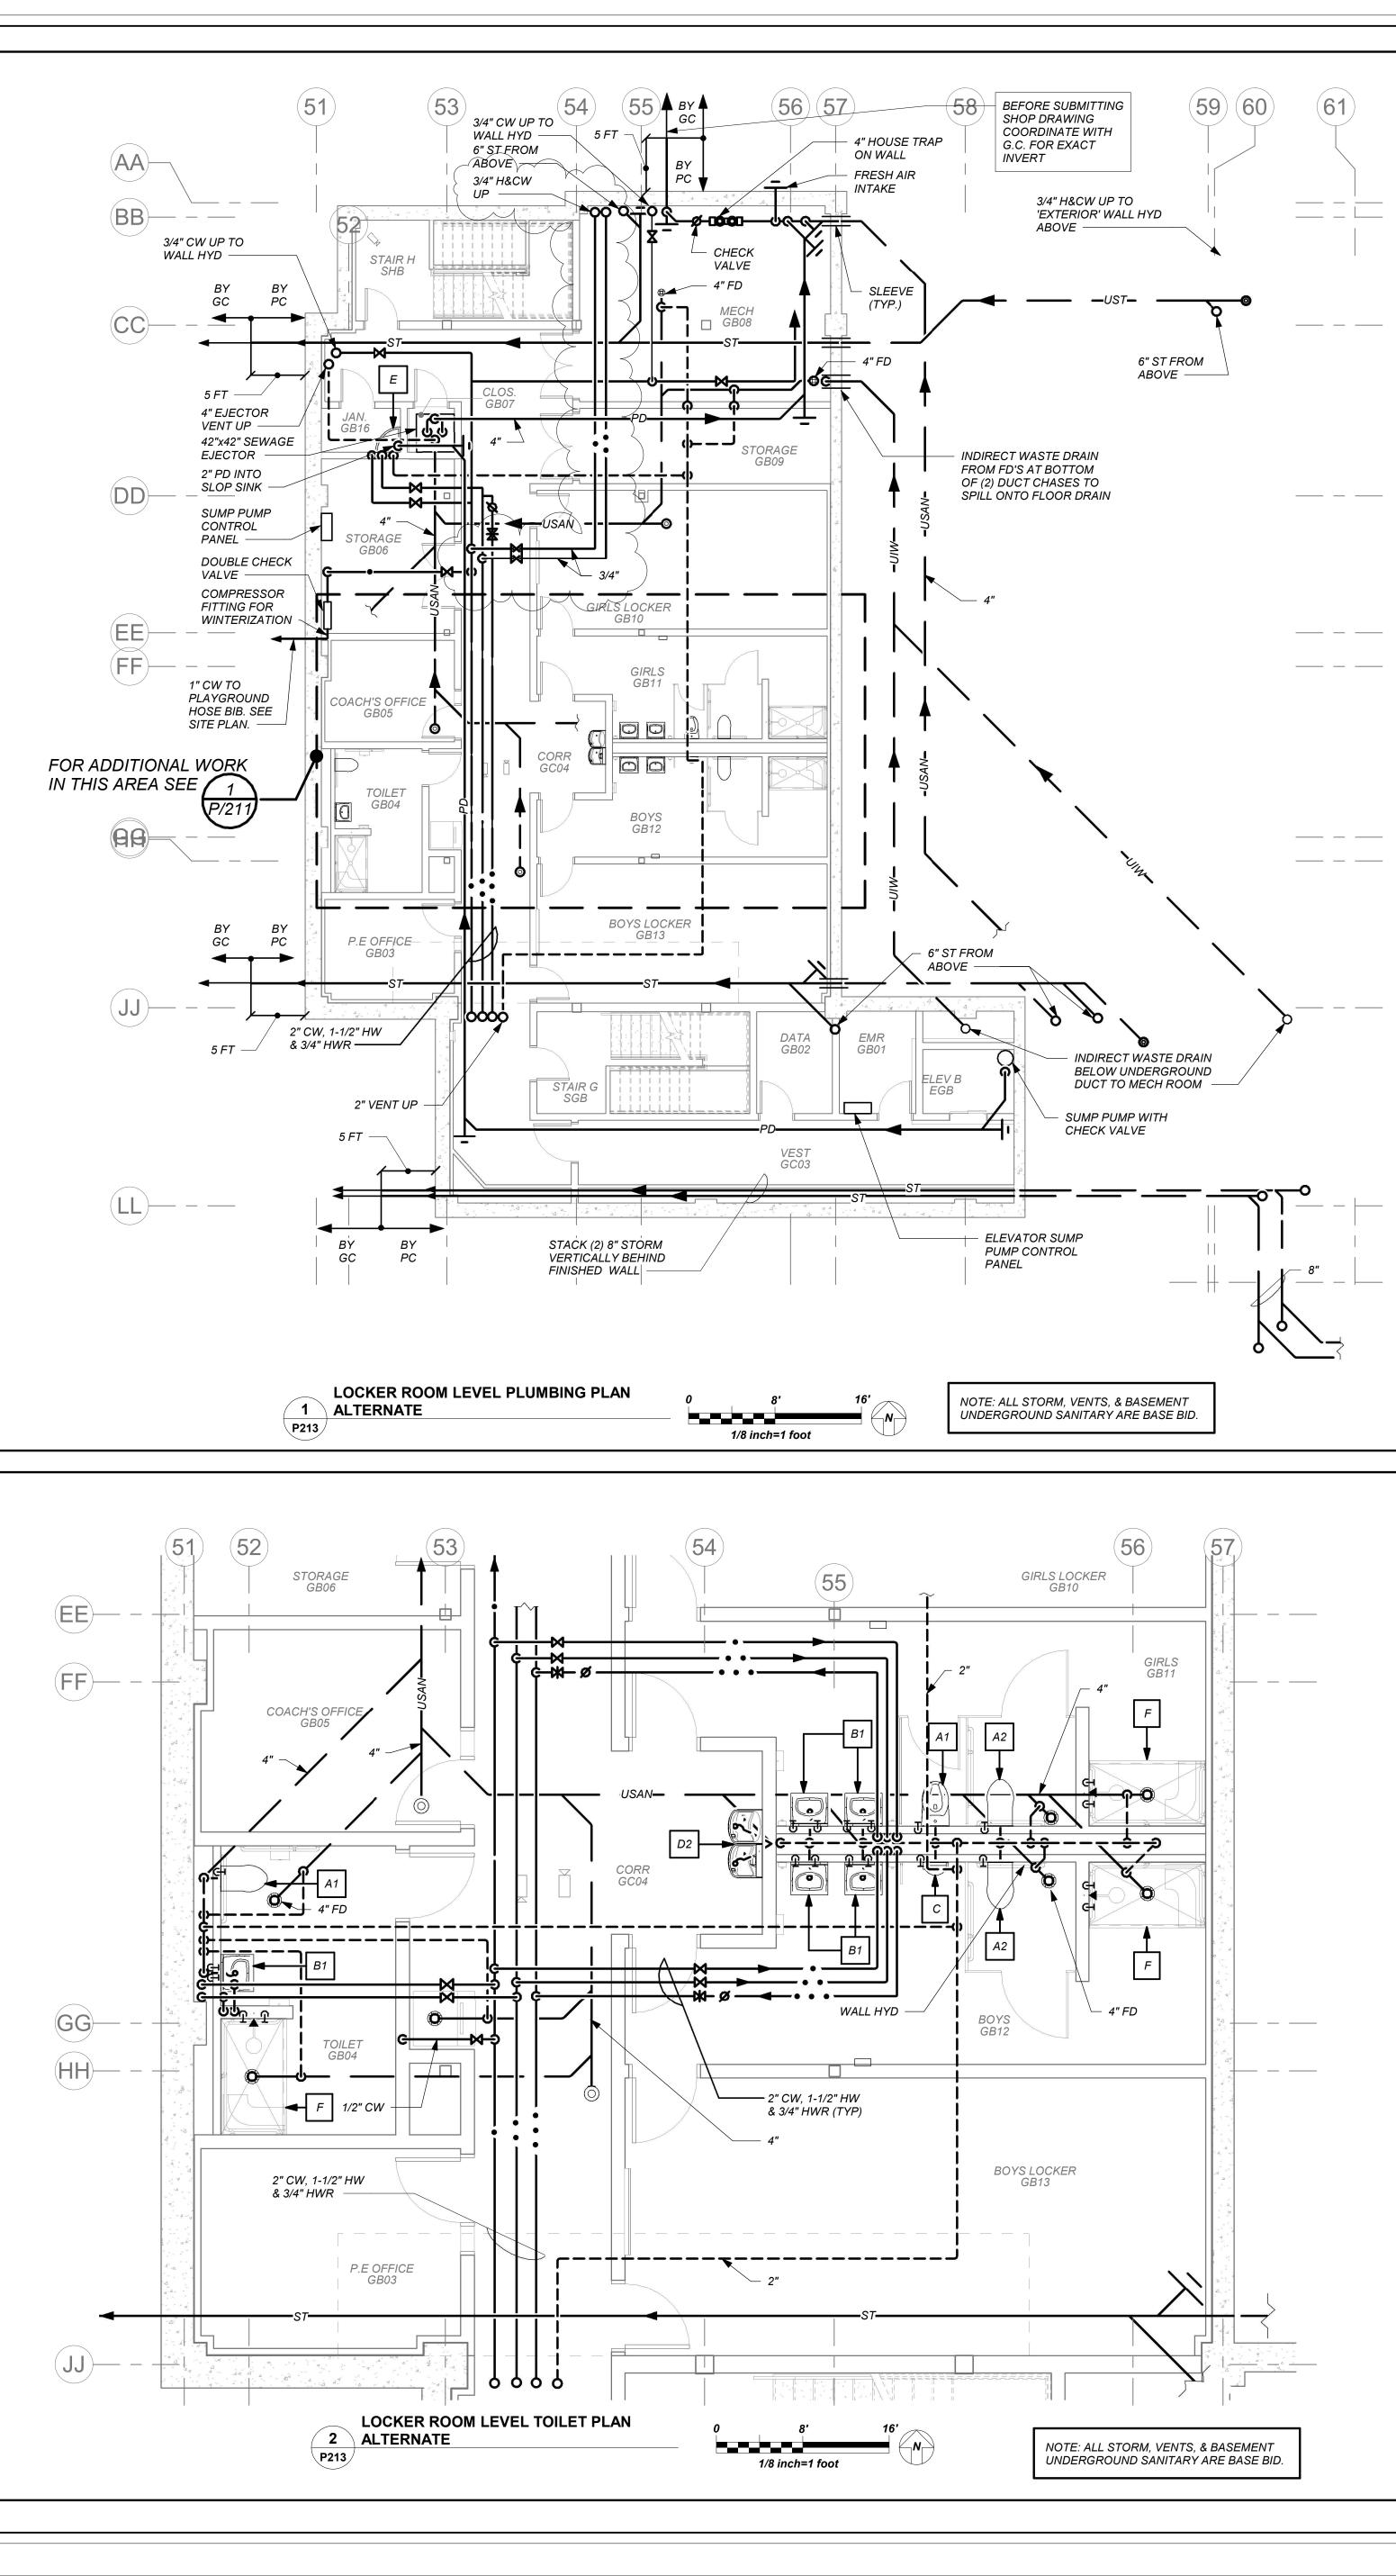

 $\mathbf{Q}$ 

5" ST AND 5"

OVERFLOW RISERS

FROM ABOVE DN —

\_\_\_\_\_

204

2" SAN FROM

BELOW UP