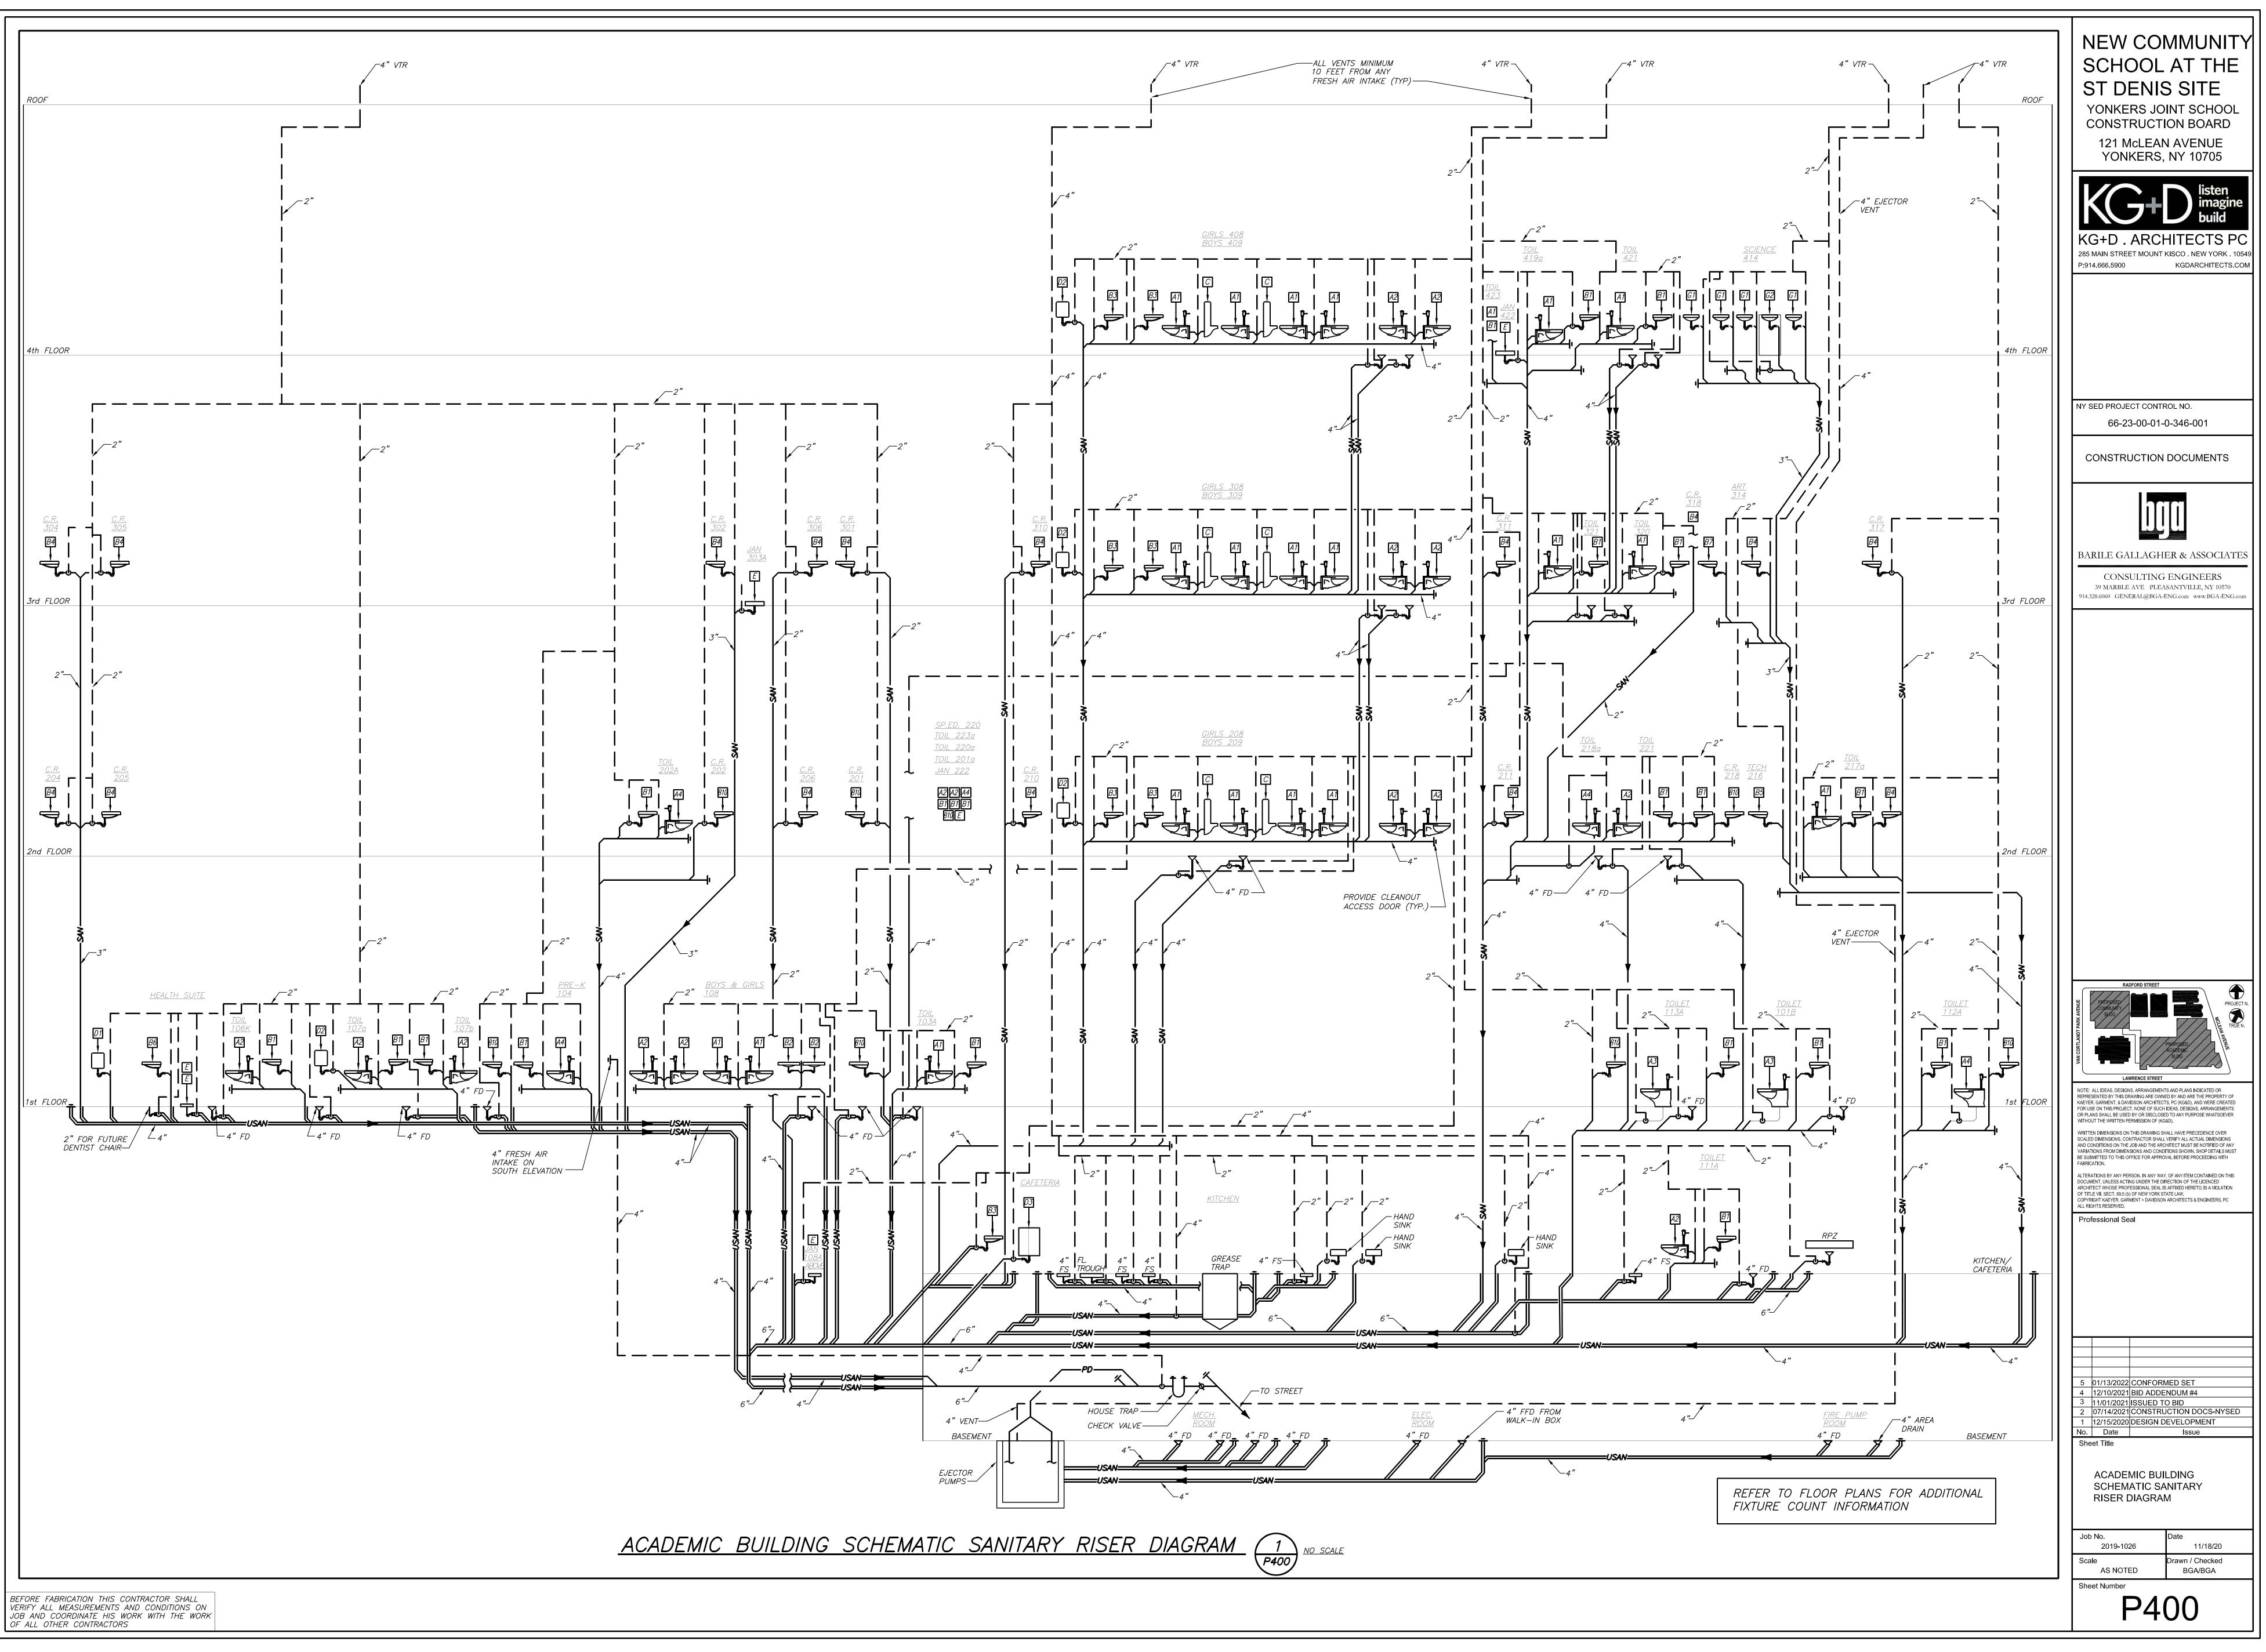

W MODULE, MODE R CONTROLS,<br>OUTLET PRESSURE REGULATOR, AUTO ON-OFF BASE ON<br>BUILDING DEMAND, TOTAL VENTLESS SYSTEM 2" INLET/OUTLET,<br>OUTDOOR STEEL GAS LEAK DETECTION WITH SAFETY SHUT<br>OFF VALVE, TRANSCLOSURE WITH LOCKING DOORS, ALL PER<br>WRITTEN SPECIFICATIONS | 1,100           | 10                          | 3450                     | 1/4 | 120   | 1     |   |





THIS CONTRACTOR SHALL OBTAIN AND PAY FOR ALL REQUIRED PERMITS FROM THE CITY OF YONKERS. INSTALL GAS AND WATER IN ACCORDANCE WITH ALL UTILITY COMPANY AND CITY REQUIREMENTS AND REGULATIONS. SEE CON-ED YELLOW BOOK. SEE CITY OF YONKERS "ENGINEERING FORMS" FOR METER, TAP, CONNECTIONS AND MISCELLANEOUS, ETC. FOR MORE INFORMATION. SEE FRONT END SPECIFICATION FOR SEPARATION OF CONTRACTOR'S RESPONSIBILITIES.