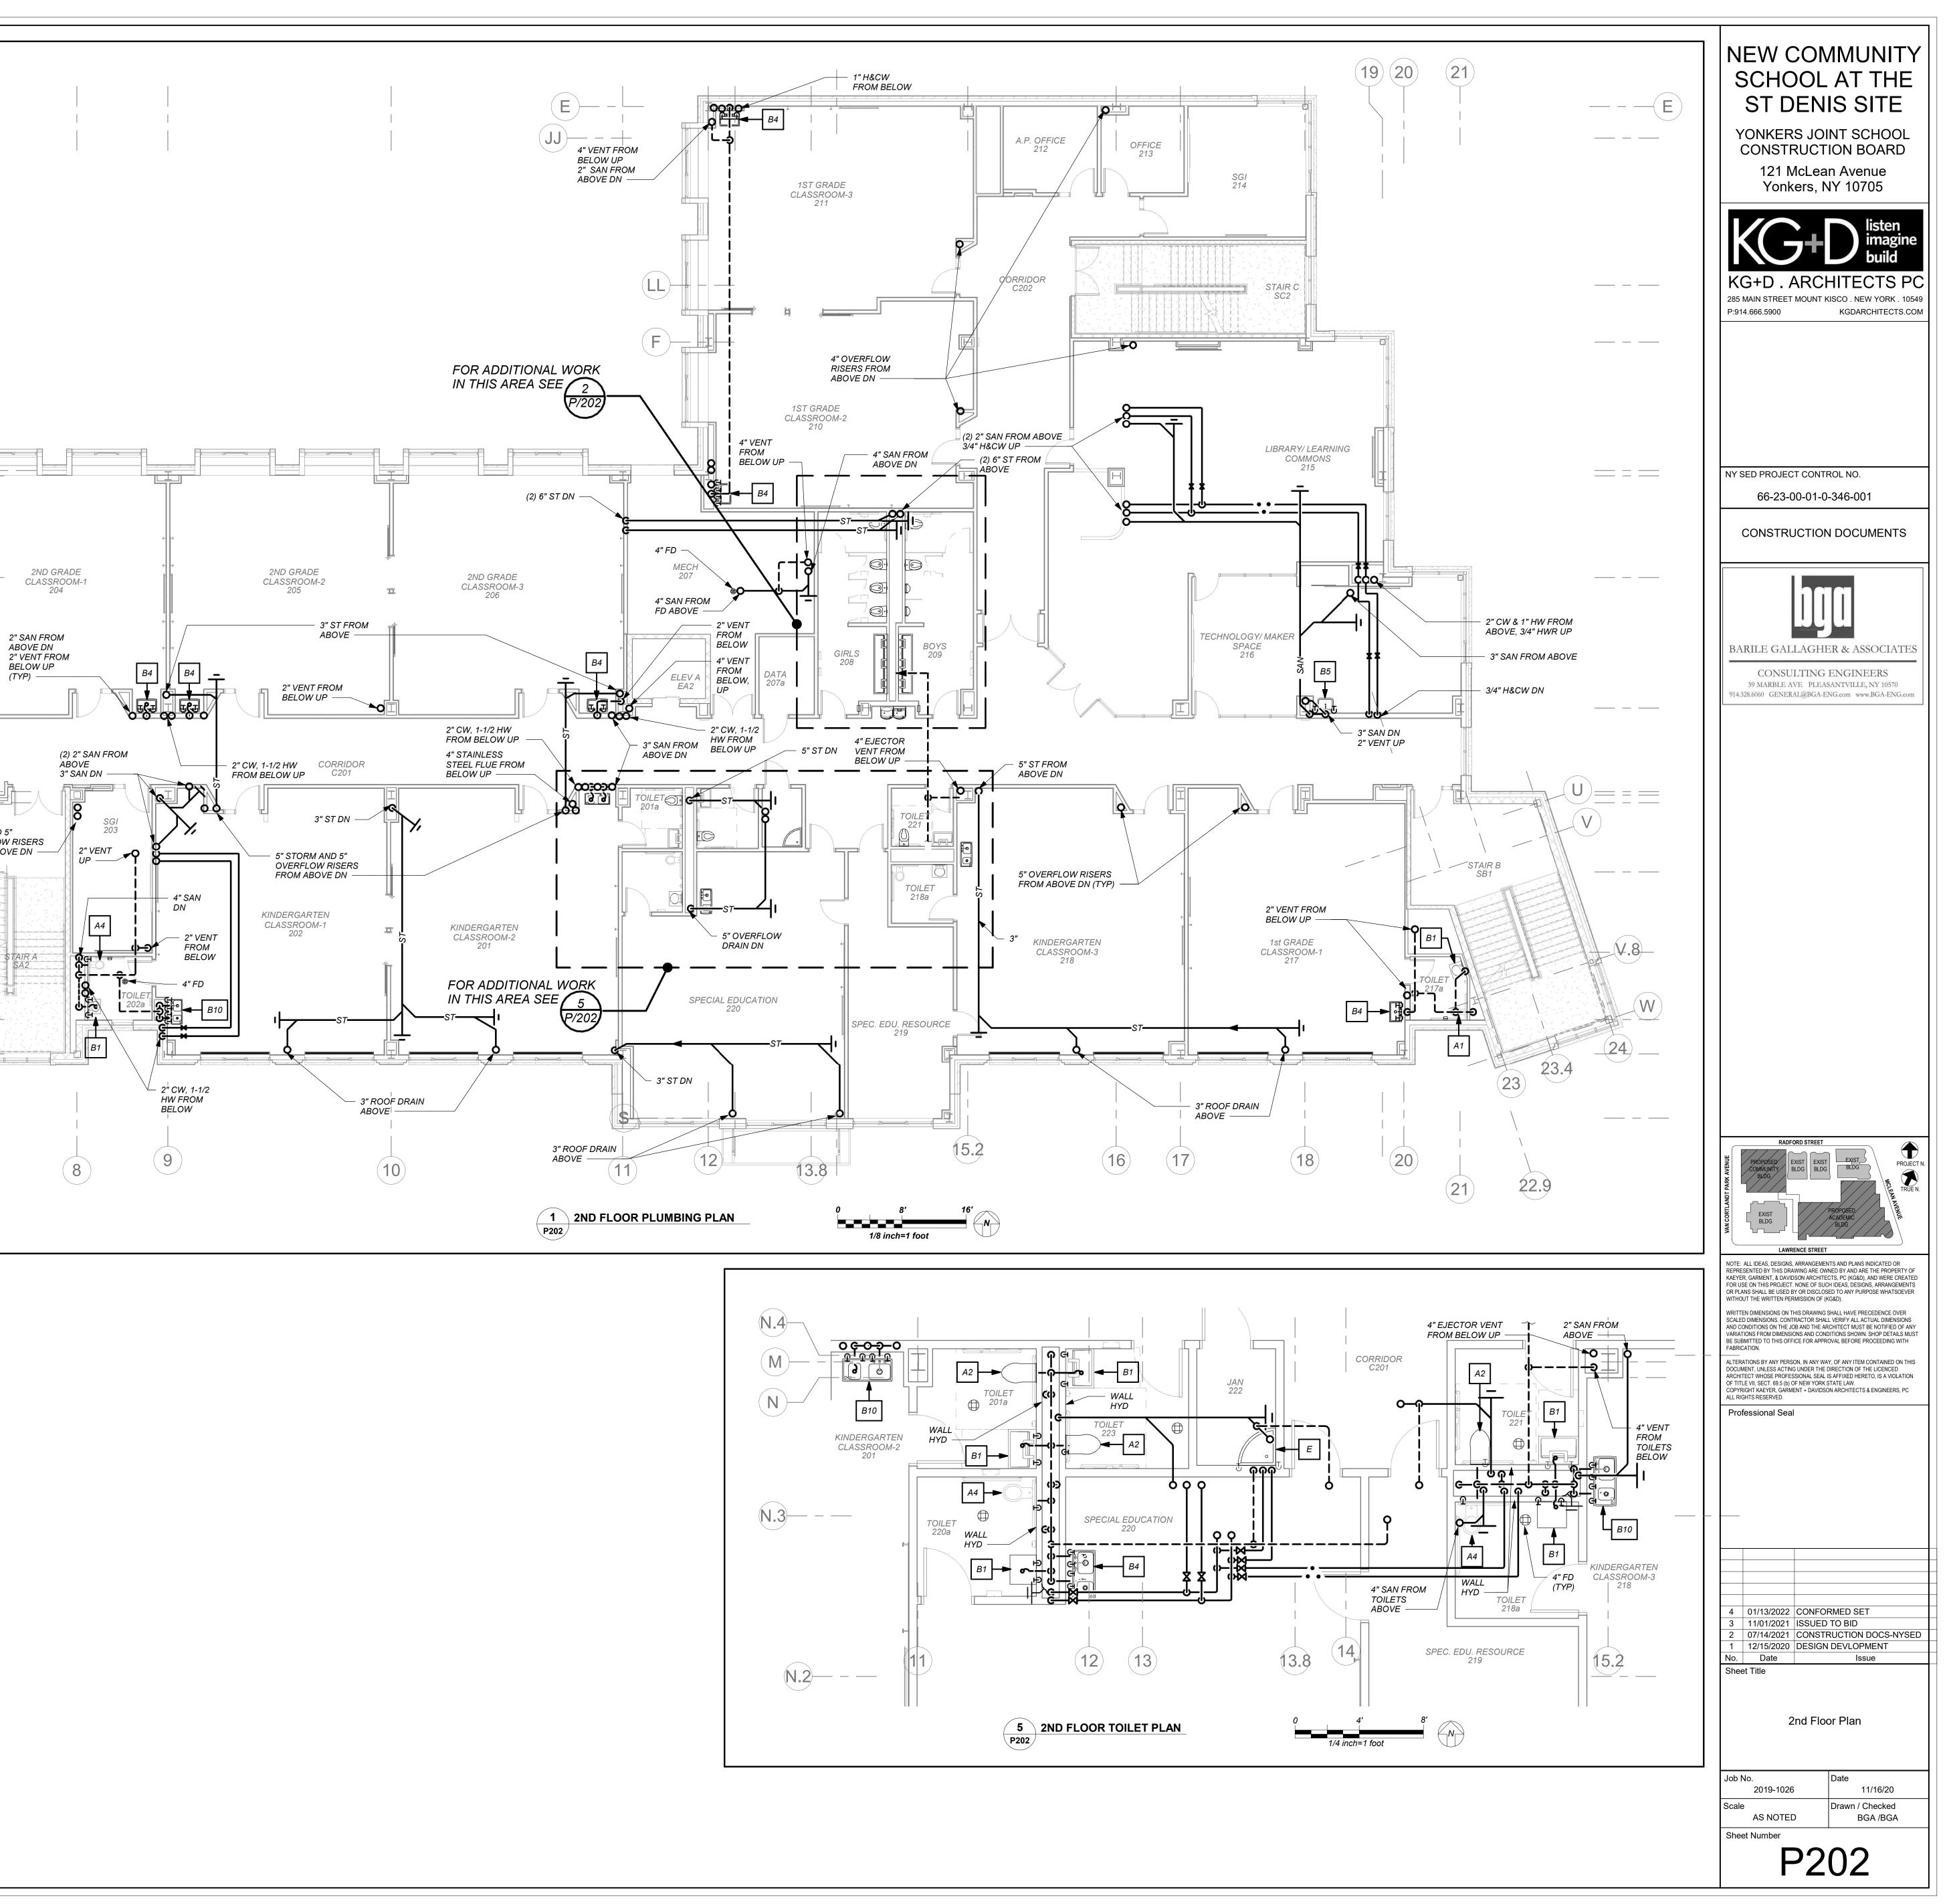

 $\mathbf{Q}$ 

5" ST AND 5"

OVERFLOW RISERS

FROM ABOVE DN —

\_\_\_\_\_

204

2" SAN FROM

BELOW UP