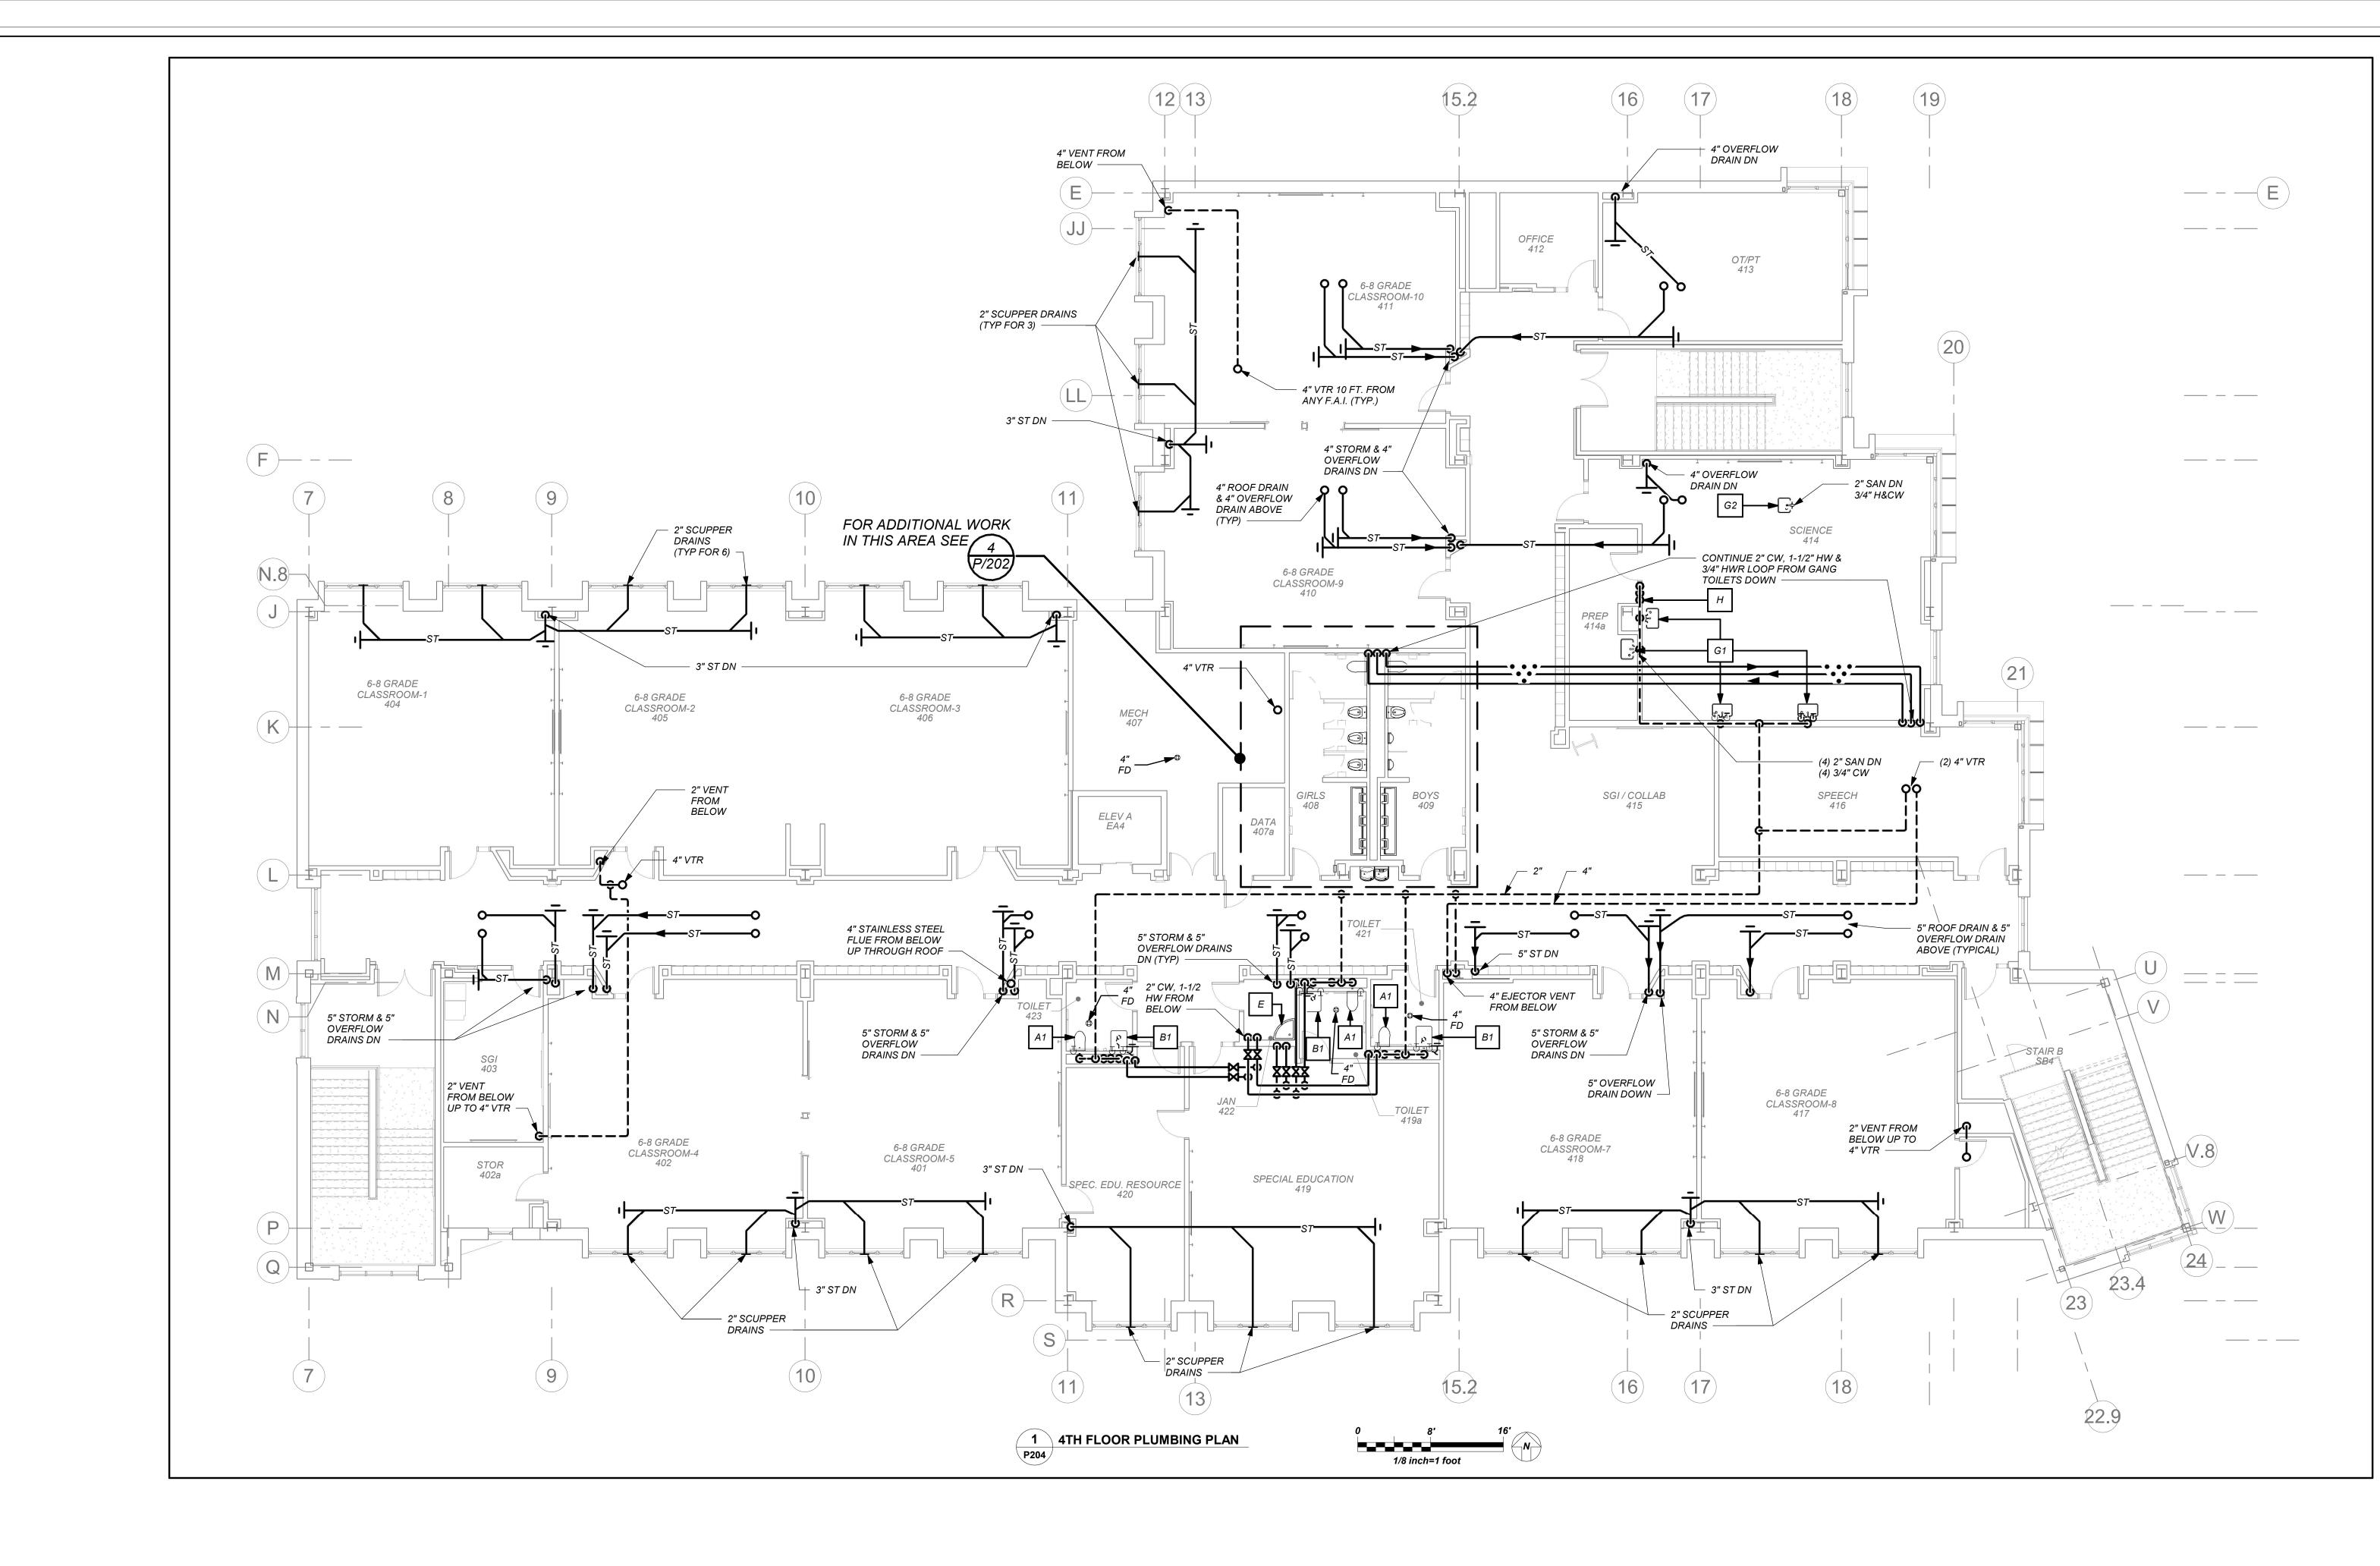

|                | LIS                |
|----------------|--------------------|
|                | PREV               |
| MARK           |                    |
| 1              | RESILIENT SEATED   |
|                | TAMPER PROOF RE    |
| 2              | STRAINER           |
| 3              | 4" RPZ BACKFLOW    |
| 4              | WATER METER (PE    |
| 5              | 2" TEST OUTLET VA  |
| 6              | PRESSURE REDUC     |
| $\overline{7}$ | AIR GAP ( JR SMITH |
| 8              | FUNNEL ( JR SMITH  |
| 9              | 8" DOUBLE CHECK    |
|                |                    |