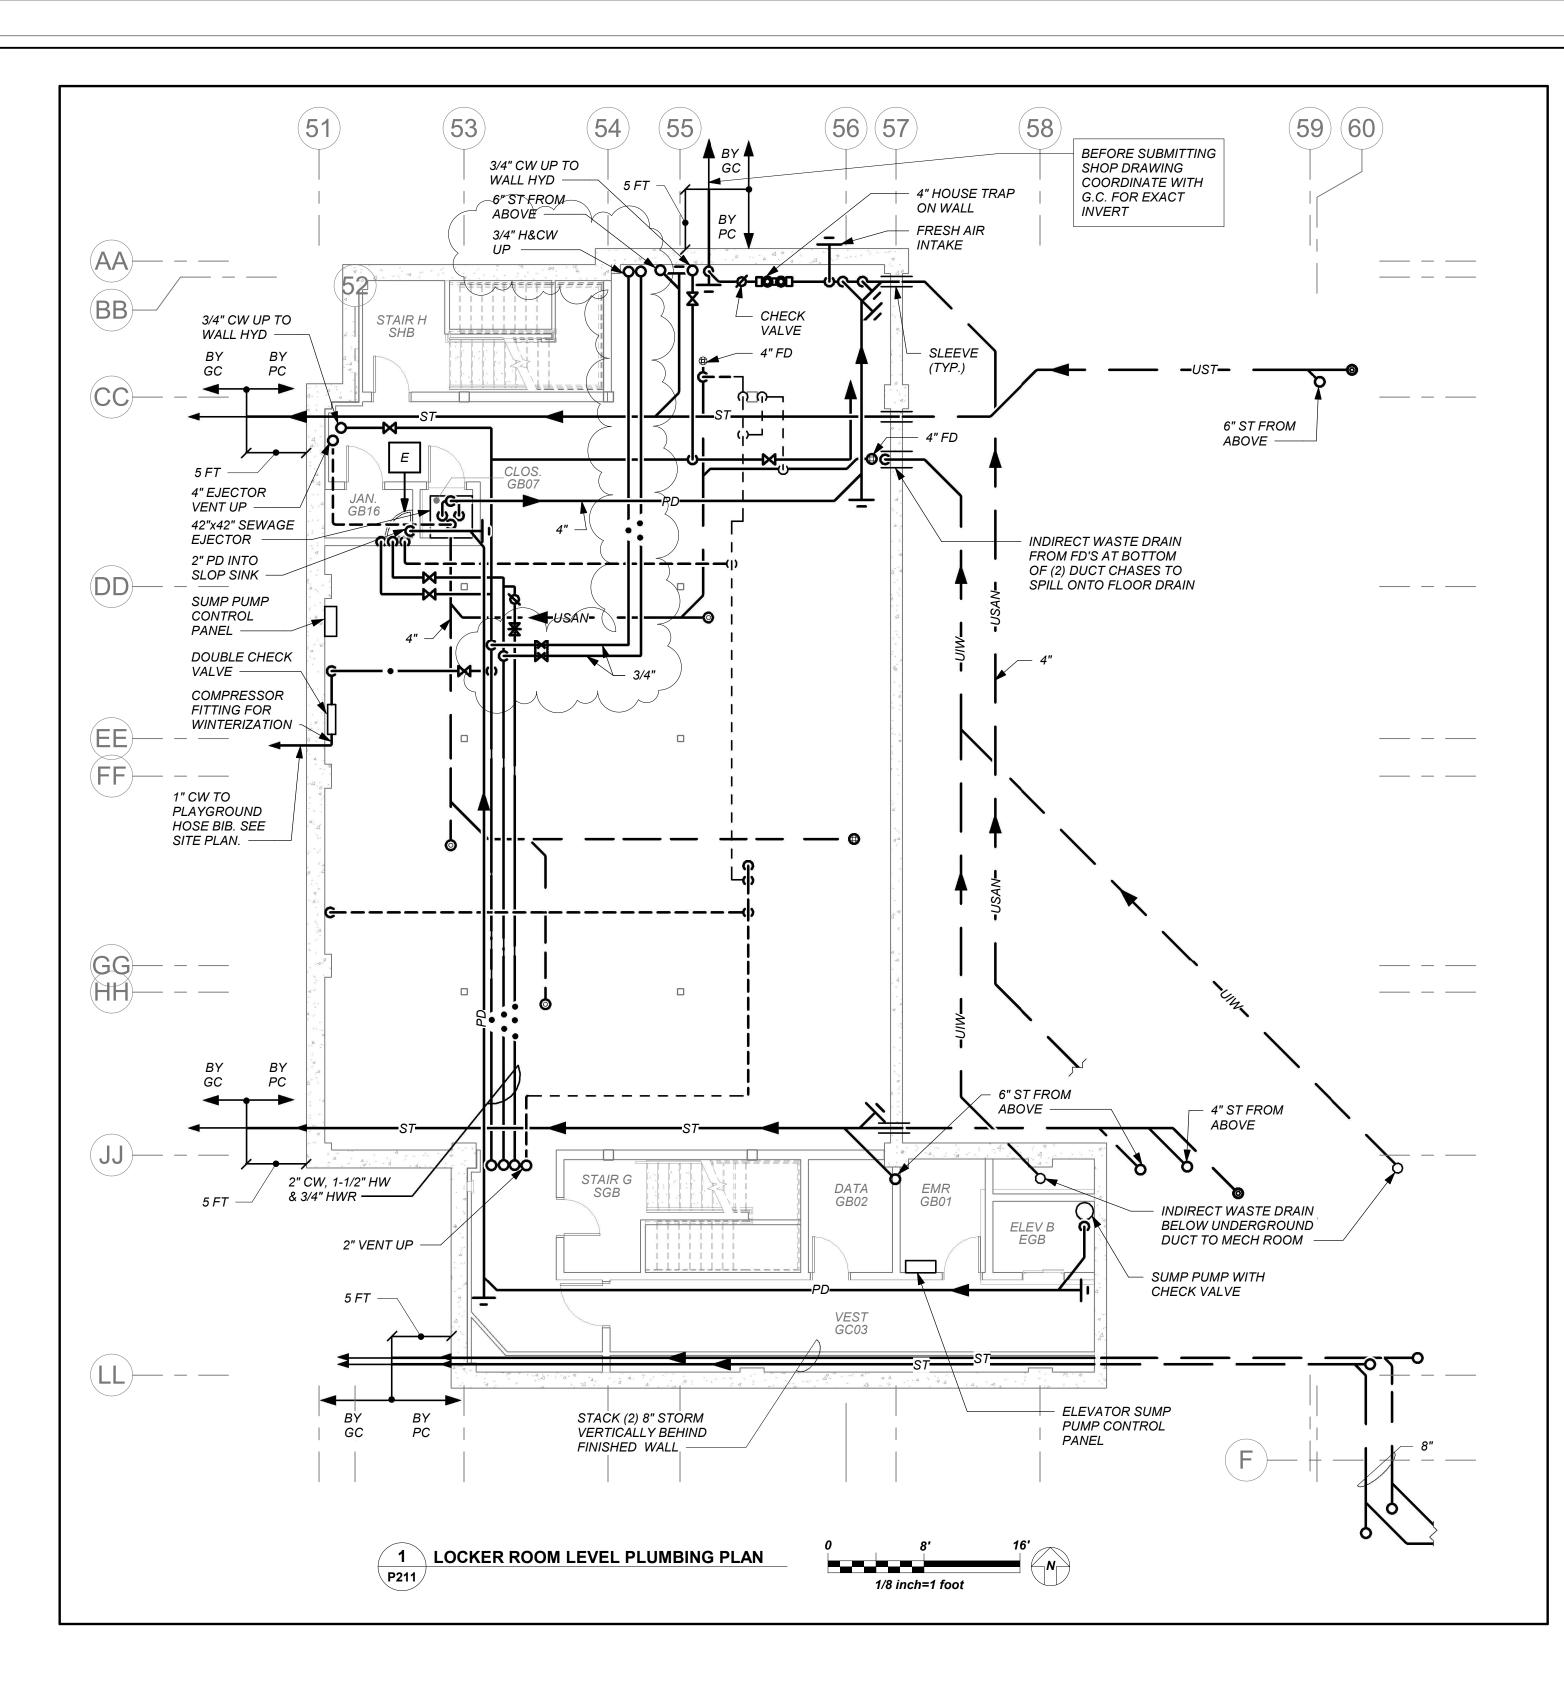

 $\mathbf{Q}$ 

5" ST AND 5"

OVERFLOW RISERS

FROM ABOVE DN —

\_\_\_\_\_

204

2" SAN FROM

BELOW UP