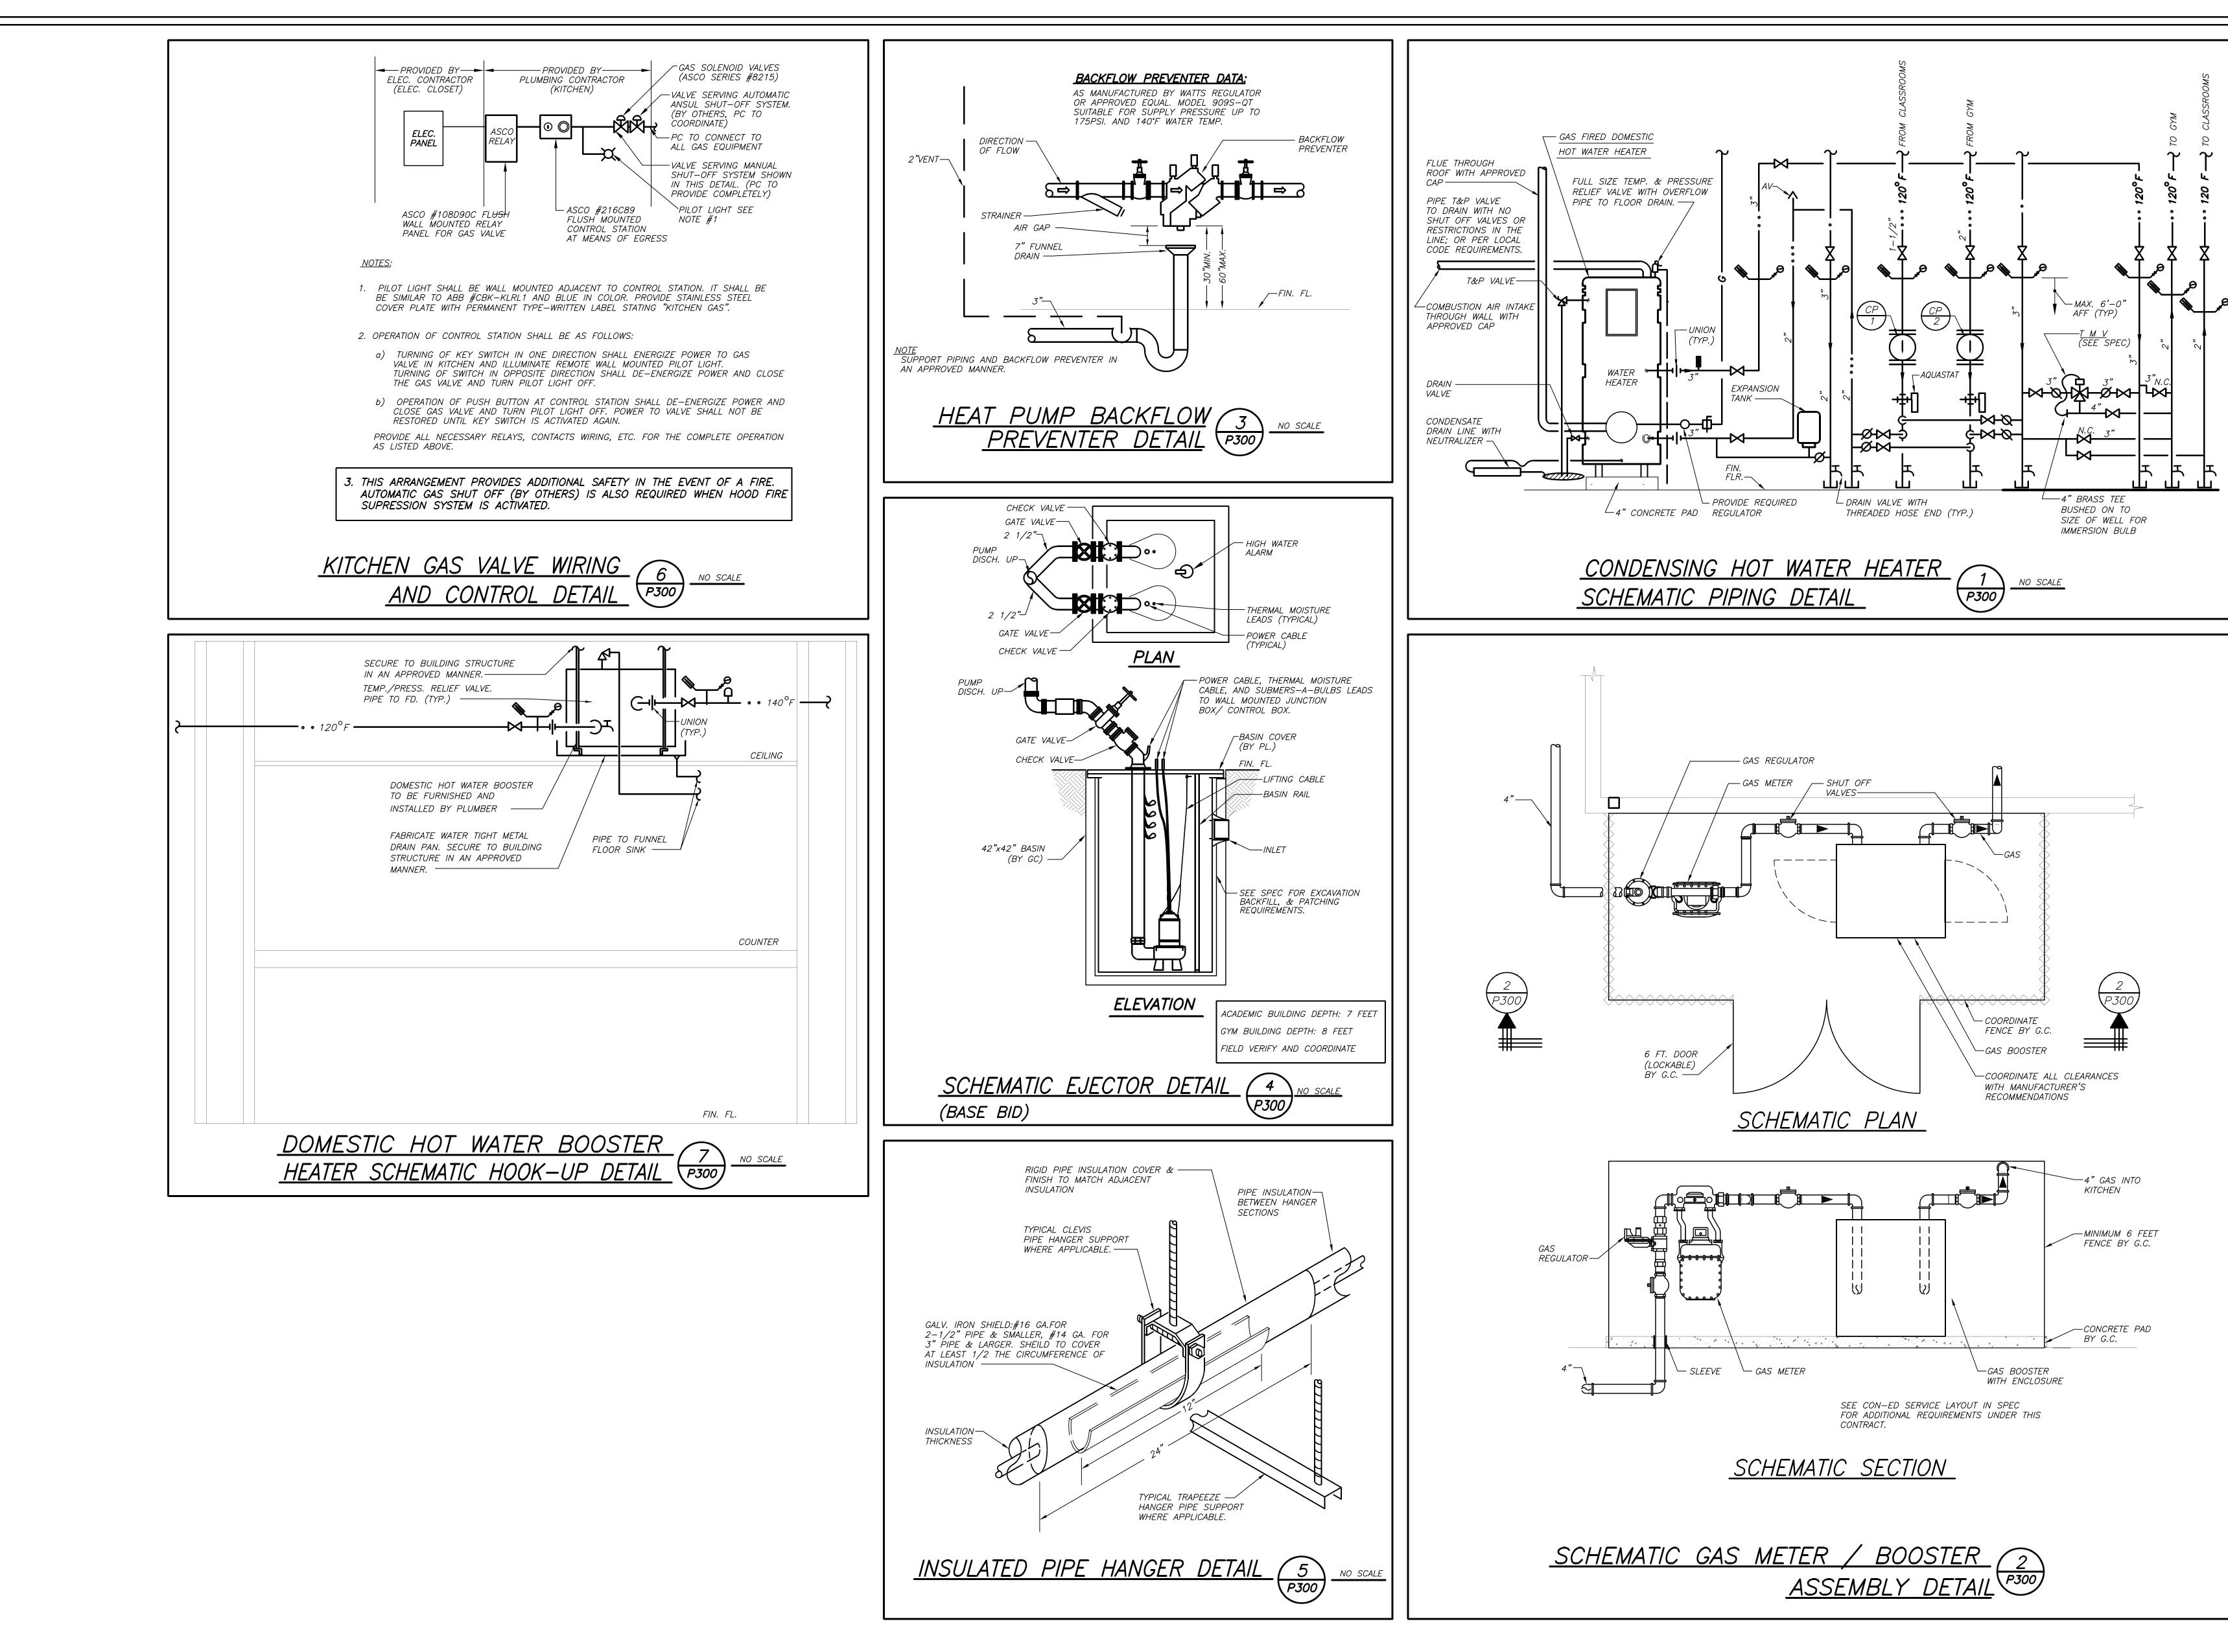

## BACKFLOW PREVENTER FILING REQUIREMENTS

. THIS CONTRACTOR SHALL BE RESPONSIBLE FOR HIRING A LICENCED ENGINEER TO FILE ALL APPLICATIONS, PERMITS AND FILING FEES WITH THE AUTHORITIES HAVING JURISDICTION OVER THE WORK. 3. THE FOLLOWING LIST SERVES AS THE MINIMUM FILING REQUIREMENTS, FAILURE TO LIST ANY ITEM

1. CERTIFICATE OF RESOLUTION OF LETTER OF AUTHORIZATION FROM OWNER/USER TO AUTHORIZE

2. PREPARE AND SUBMIT FORM DOH-347 WITH PLANS, PROFESSIONAL ENGINEERS REPORT AND SPECIFICATIONS WITH ENGINEER'S SEAL. FILE WITH HEALTH DEPARTMENT AND WATER DEPARTMENT.

4. EVIDENCE OF CONFORMANCE TO NEW YORK STATE SANITARY CODE, PART 5 AND CHAPTER 873

|                                        | LEGEND                                         |
|----------------------------------------|------------------------------------------------|
|                                        | NEW PIPING, FIXTURES, ETC.                     |
| •                                      | COLD WATER PIPING                              |
| • •                                    | HOT WATER PIPING                               |
| <b></b>                                | HOT WATER RETURN PIPING                        |
|                                        | PLUMBING VENT PIPING                           |
| —————————————————————————————————————— | SANITARY PIPING                                |
| — — USAN — —                           | SANITARY PIPING (UNDERGROUND)                  |
| PD                                     | PUMP DISCHARGE PIPING                          |
| <u> </u>                               | UNDERGROUND PUMP DISCHARGE PIPING              |
| ST                                     | STORM PIPING                                   |
| <u> </u>                               | STORM PIPING (UNDERGROUND)                     |
| G                                      | UNINTERRUPTIBLE GAS PIPING                     |
| — — UG — —                             | UNINTERRUPTIBLE GAS PIPING (UNDERGROUND)       |
| — W —                                  | WATER SERVICE PIPING                           |
| —————————————————————————————————————— | FIRE PROTECTION PIPING                         |
|                                        | SPRINKLER PIPING                               |
| •                                      | SPRINKLER HEAD                                 |
|                                        | FLOW DIRECTION WITHIN PIPE                     |
| <u>الم</u>                             | CLEANOUT                                       |
| <b>©</b>                               | CLEANOUT DECK PLATE                            |
|                                        | SHUT-OFF VALVE                                 |
| —————————————————————————————————————— | COMBINATION BALANCING & SHUT-OFF VALVE         |
| \$                                     | OS & Y VALVE                                   |
| \$                                     | OS & Y VALVE WITH TAMPER SWITCH                |
| Ø                                      | CHECK VALVE                                    |
| ¢                                      | GAS SHUT OFF COCK                              |
|                                        | SIDEWALL SPRINKLER HEAD                        |
| ኇ፟፞፞፞ቍ፟፞፞፞፞፞                           | PIPE CONNS. (BOTTOM; TOP 45 OR 90; PIPE UP)    |
| *                                      | PLUMBING FIXTURE IDENTIFICATION                |
| <b>(*)</b>                             | BACKFLOW PREVENTER APPURTENANCE IDENTIFICATION |
| P.C.                                   | PLUMBING CONTRACTOR                            |
| G.C.                                   | GENERAL CONTRACTOR                             |
| HVAC                                   | HVAC CONTRACTOR                                |
| VTR                                    | VENT THRU ROOF                                 |
| FAI                                    | FRESH AIR INTAKE                               |
| FD                                     | FLOOR DRAIN                                    |
| PRV                                    | PRESSURE REDUCING VALVE                        |
|                                        | CIRCULATOR PUMP IDENTIFICATION                 |
|                                        | SUMP PUMP IDENTIFICATION                       |
|                                        | HOT WATER HEATER IDENTIFICATION                |
| •                                      | POINT OF CONNECTION                            |
|                                        | DRAWINGN, DETAIL, SECTION NUMBER               |
|                                        | SECTION<br>                                    |
|                                        |                                                |