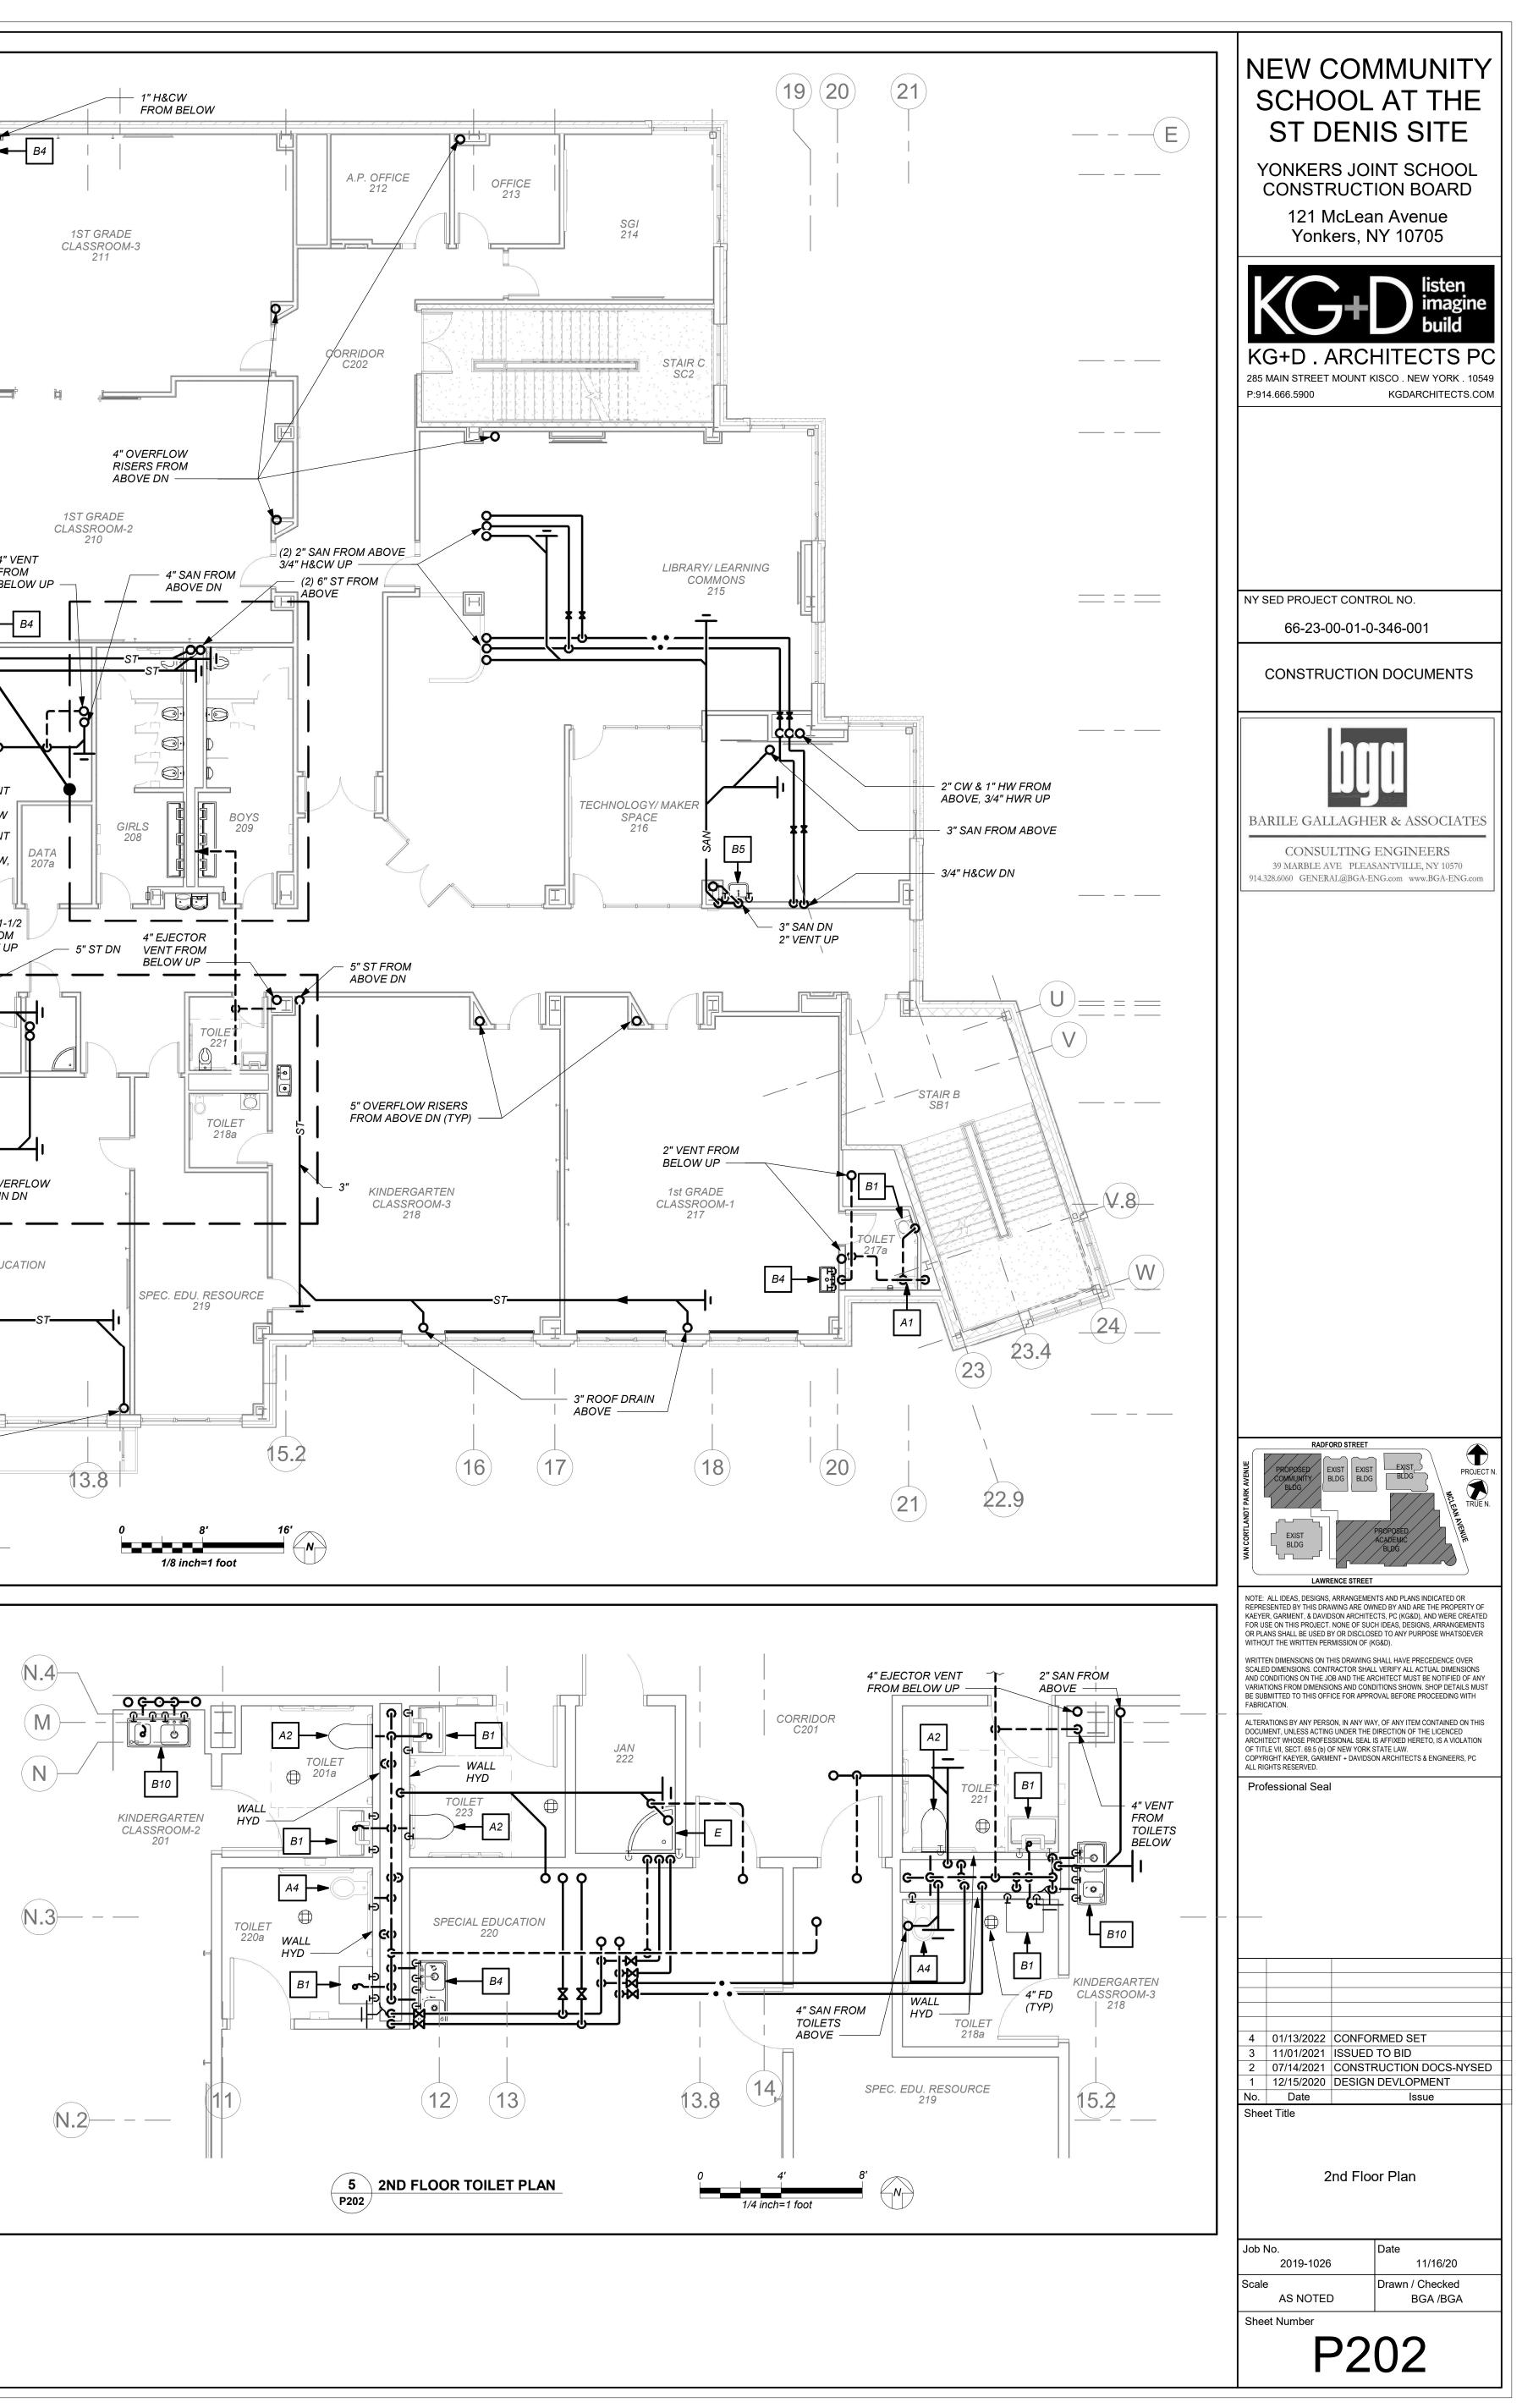

 $\mathbf{Q}$ 

5" ST AND 5"

OVERFLOW RISERS

FROM ABOVE DN —

\_\_\_\_\_

204

2" SAN FROM

BELOW UP