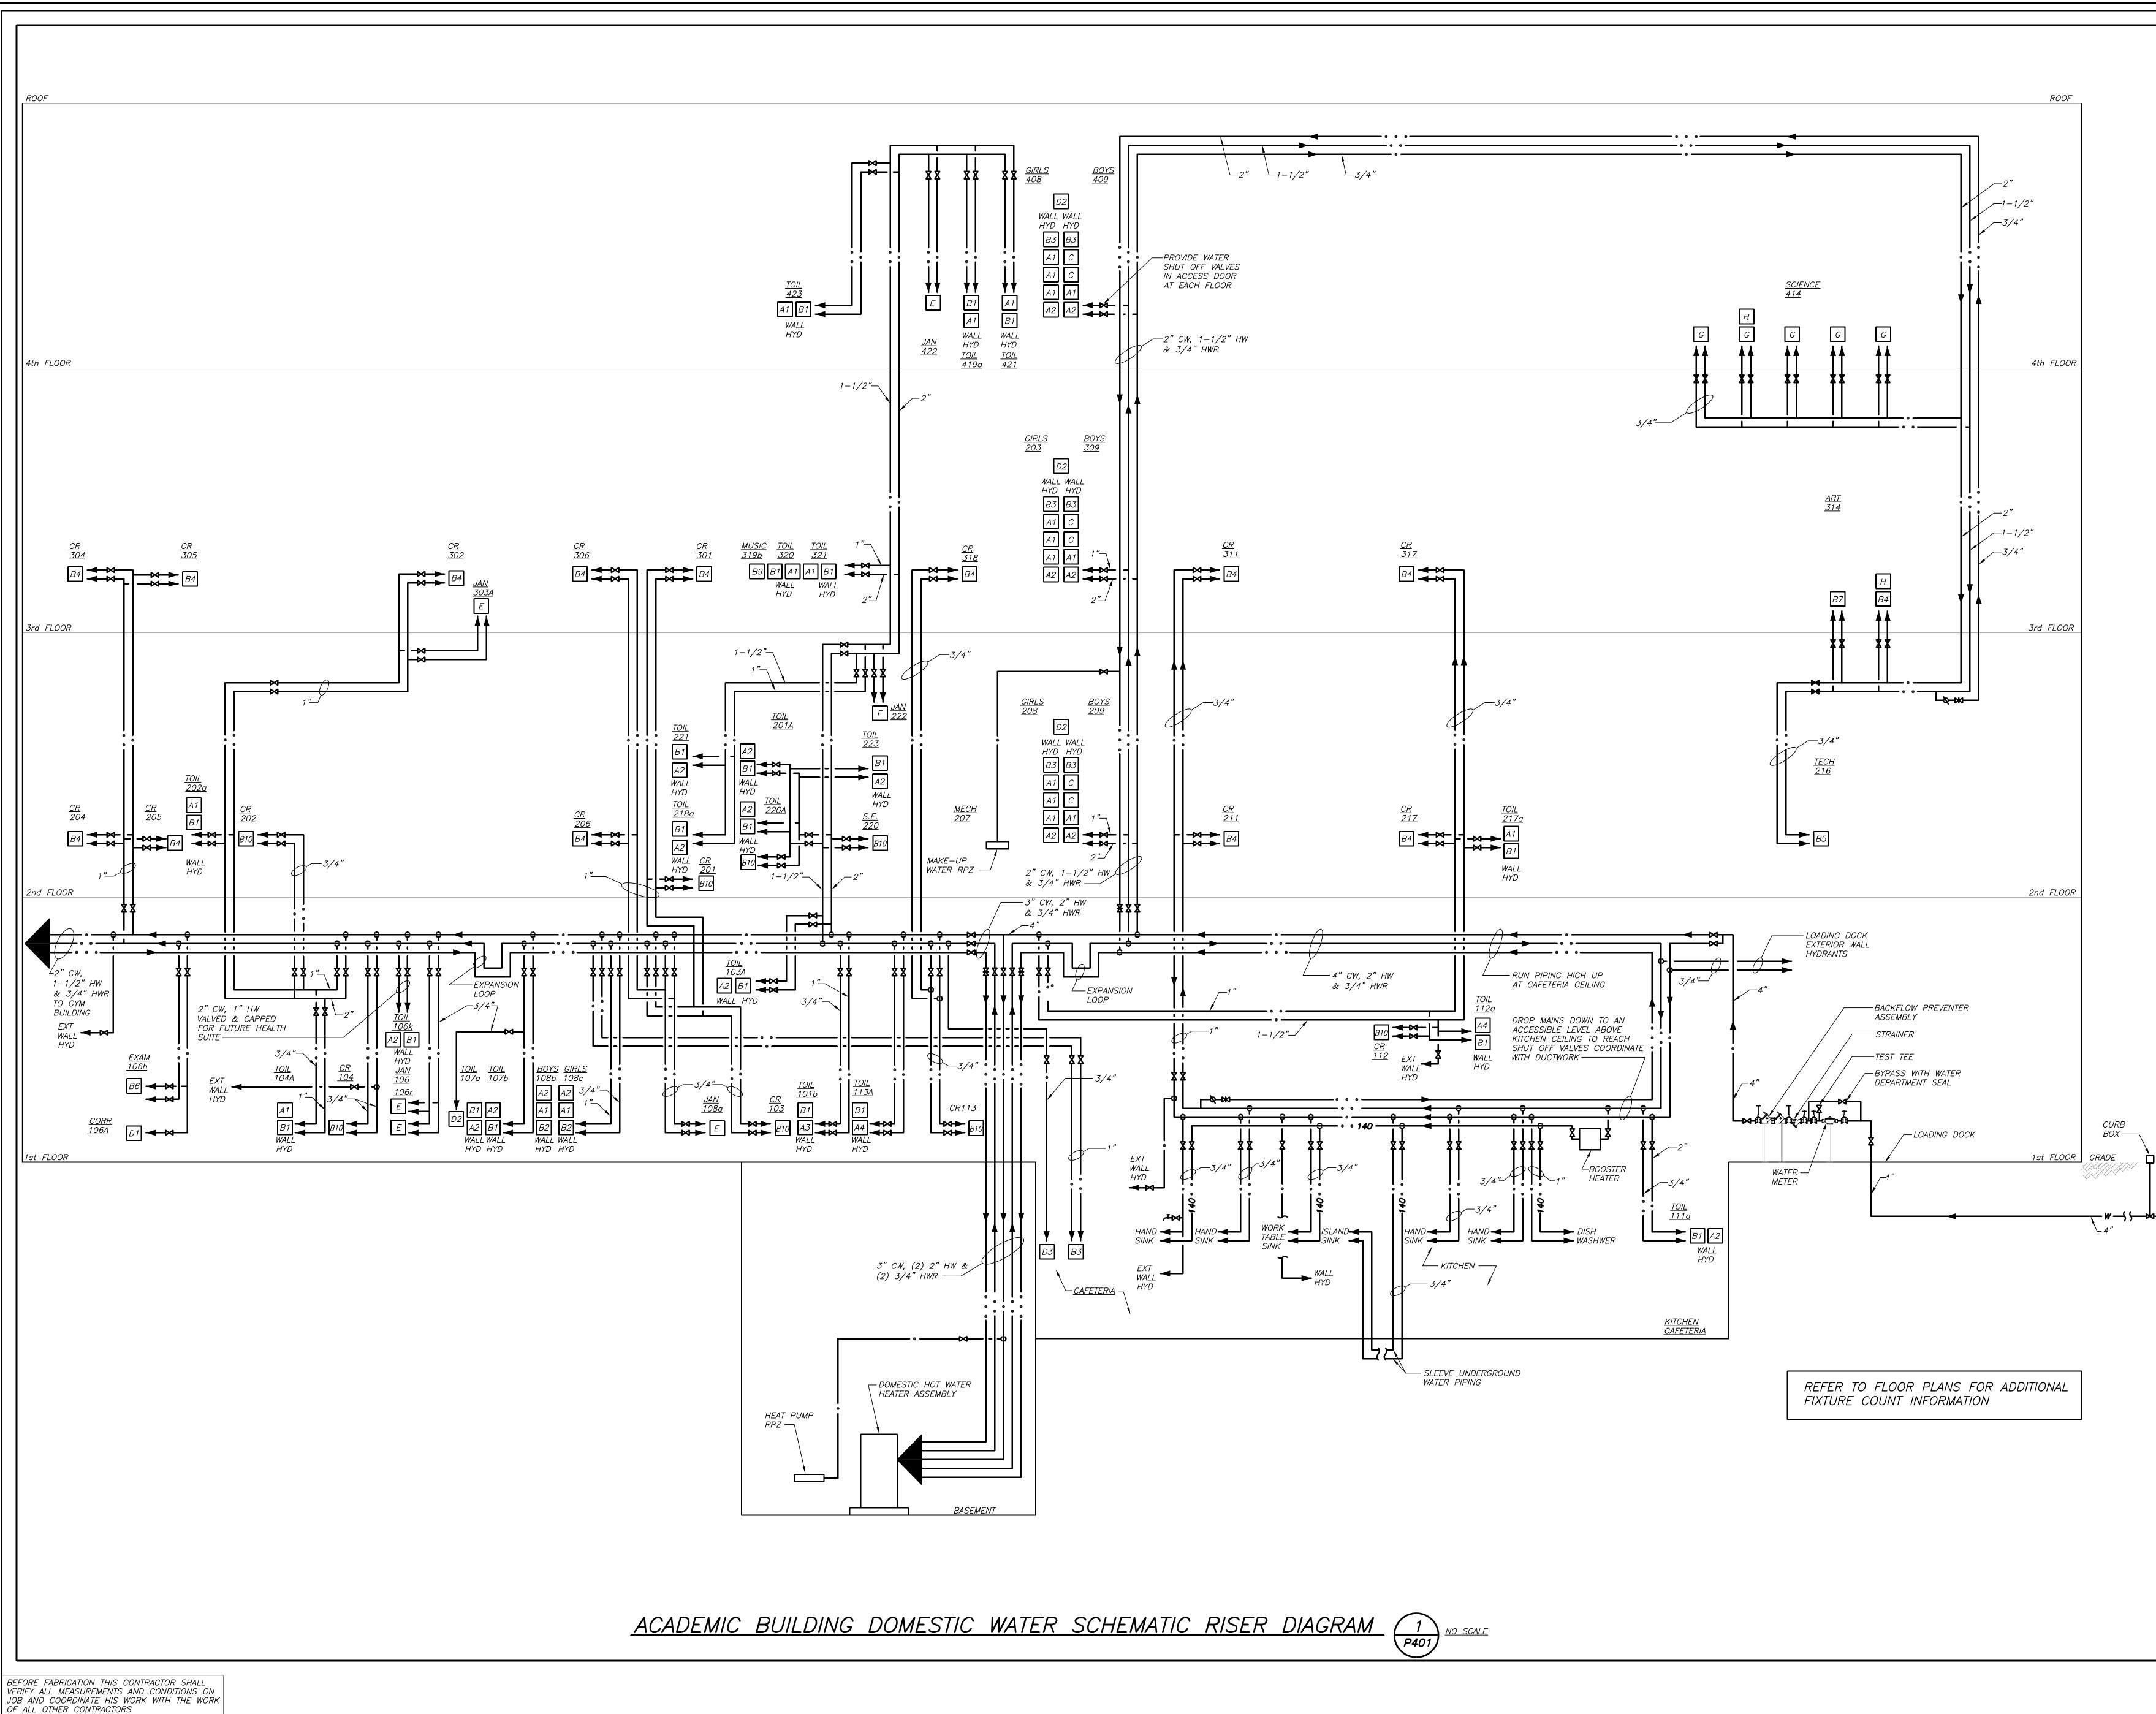

MODULE, MODE R CONTROLS,<br>OUTLET PRESSURE REGULATOR, AUTO ON-OFF BASE ON<br>BUILDING DEMAND, TOTAL VENTLESS SYSTEM 2" INLET/OUTLET,<br>OUTDOOR STEEL GAS LEAK DETECTION WITH SAFETY SHUT<br>OFF VALVE, TRANSCLOSURE WITH LOCKING DOORS, ALL PER<br>WRITTEN SPECIFICATIONS | 1,100           | 10                          | 3450                     | 1/4 | 120   | 1     |   |





THIS CONTRACTOR SHALL OBTAIN AND PAY FOR ALL REQUIRED PERMITS FROM THE CITY OF YONKERS. INSTALL GAS AND WATER IN ACCORDANCE WITH ALL UTILITY COMPANY AND CITY REQUIREMENTS AND REGULATIONS. SEE CON-ED YELLOW BOOK. SEE CITY OF YONKERS "ENGINEERING FORMS" FOR METER, TAP, CONNECTIONS AND MISCELLANEOUS, ETC. FOR MORE INFORMATION. SEE FRONT END SPECIFICATION FOR SEPARATION OF CONTRACTOR'S RESPONSIBILITIES.