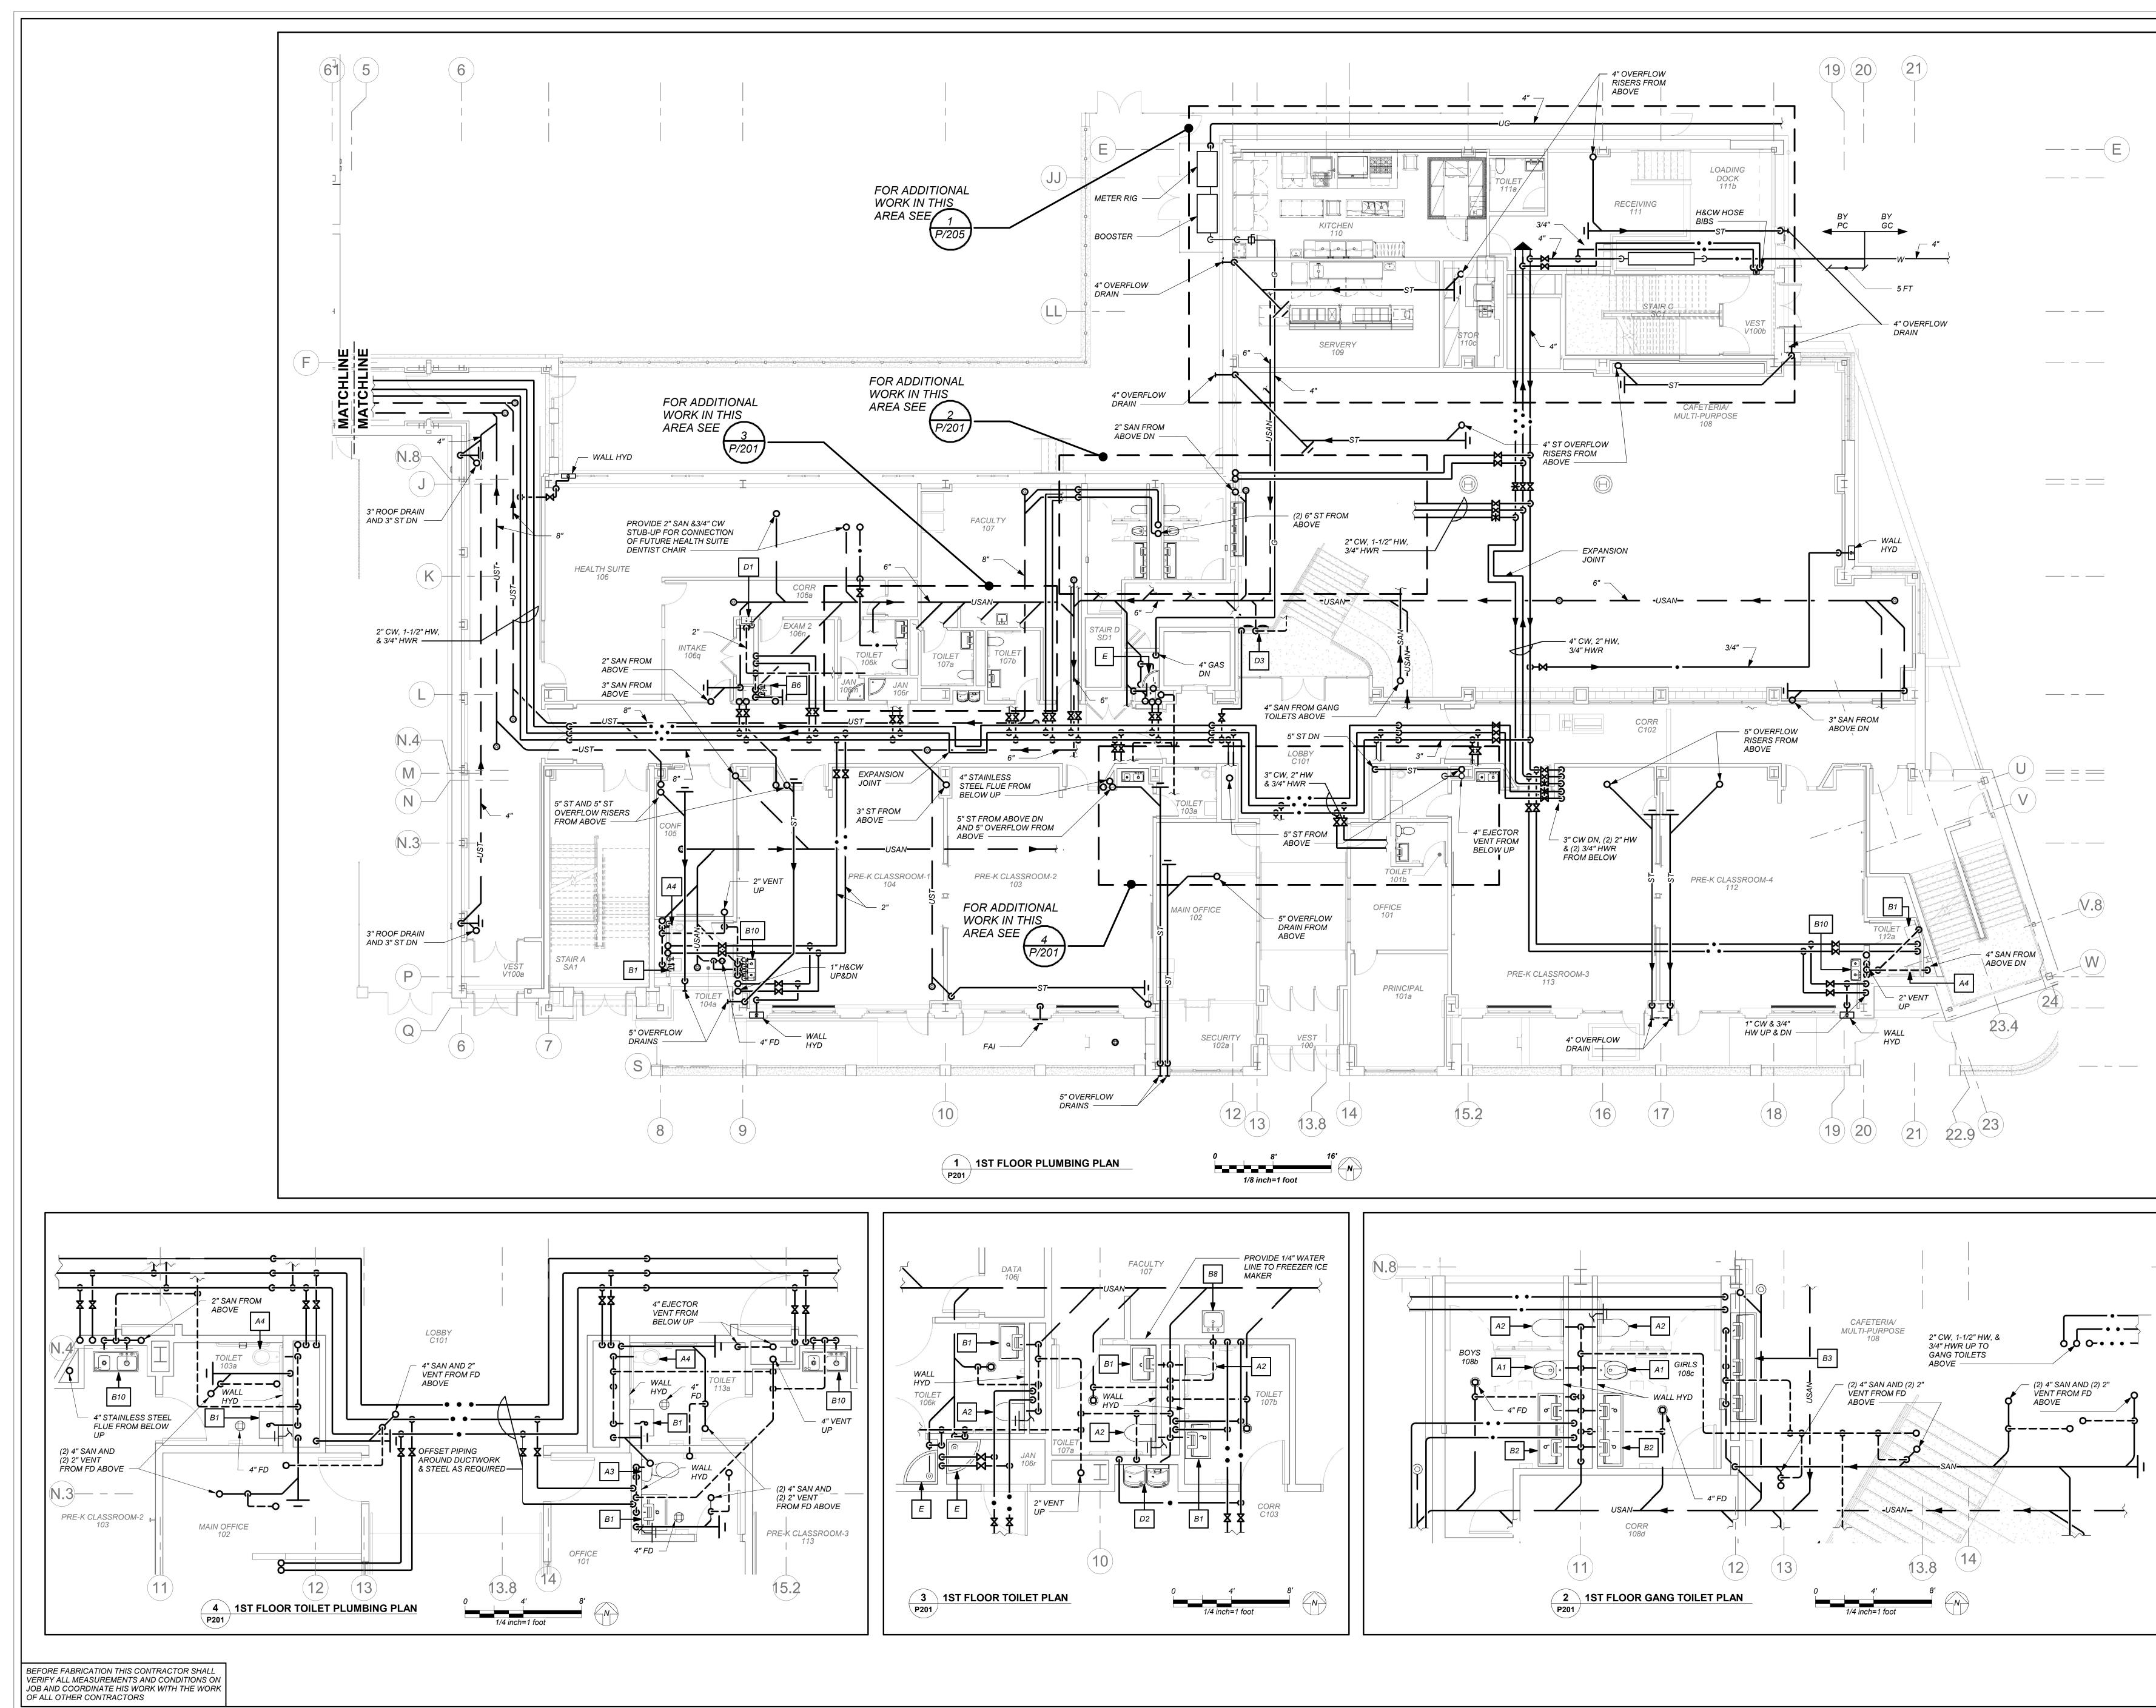

## BASEMENT WATERPROOFING:

REFER TO STRUCTURAL DRAWINGS AND ARCHITECTUAL DRAWINGS FOR SLAB/ WALL THICKNESS AND PENETRATION DETAILS. COORDINATE WITH G.C.

1/14/2022 1:59:54 PM

(N.8)-

 $\mathbf{K}$ 

M)-

N )+

(N.3)