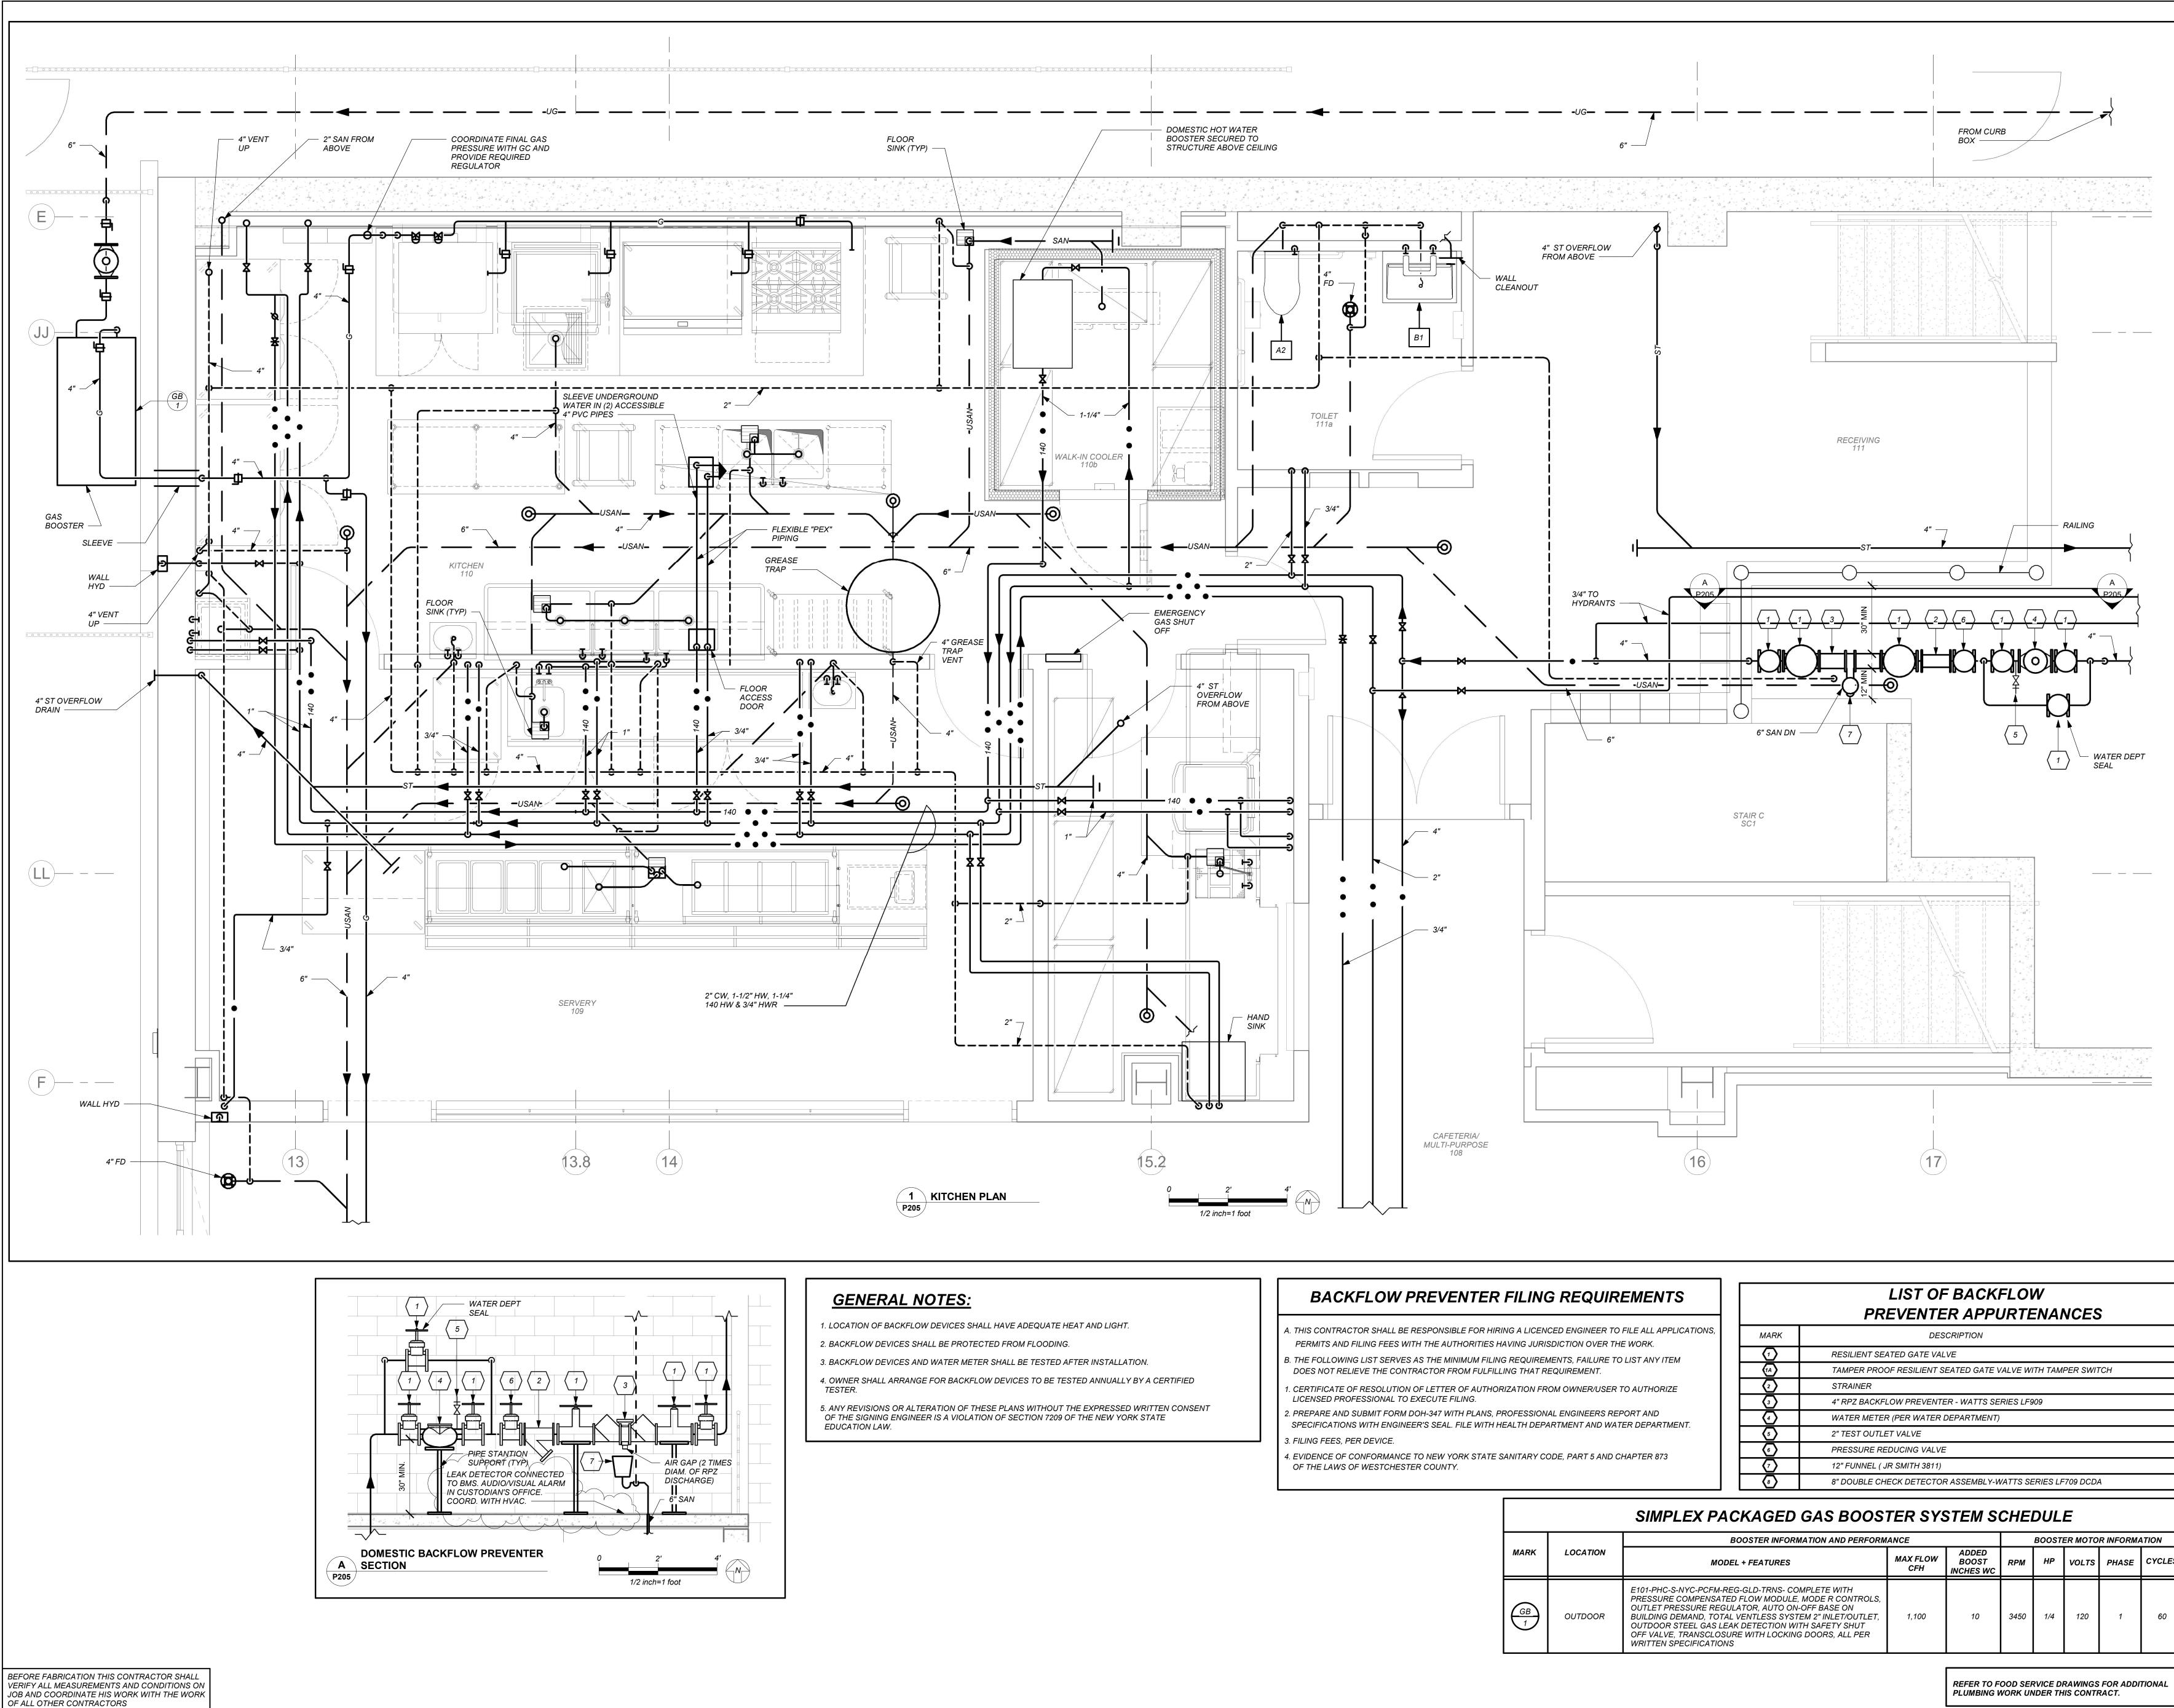

|                | LIS                |
|----------------|--------------------|
|                | PREV               |
| MARK           |                    |
| 1              | RESILIENT SEATED   |
|                | TAMPER PROOF RE    |
| 2              | STRAINER           |
| 3              | 4" RPZ BACKFLOW    |
| 4              | WATER METER (PE    |
| 5              | 2" TEST OUTLET VA  |
| 6              | PRESSURE REDUC     |
| $\overline{7}$ | AIR GAP ( JR SMITH |
| 8              | FUNNEL ( JR SMITH  |
| 9              | 8" DOUBLE CHECK    |
|                |                    |

- 2. BACKFLOW DEVICES SHALL BE PROTECTED FROM FLOODING.
- TESTER.

EDUCATION LAW.

- DOES NOT RELIEVE THE CONTRACTOR FROM FULFILLING THAT REQUIREMENT.
- LICENSED PROFESSIONAL TO EXECUTE FILING.
- 3. FILING FEES, PER DEVICE.
- OF THE LAWS OF WESTCHESTER COUNTY.

3. BACKFLOW DEVICES AND WATER METER SHALL BE TESTED AFTER INSTALLATION.

4. OWNER SHALL ARRANGE FOR BACKFLOW DEVICES TO BE TESTED ANNUALLY BY A CERTIFIED

5. ANY REVISIONS OR ALTERATION OF THESE PLANS WITHOUT THE EXPRESSED WRITTEN CONSENT OF THE SIGNING ENGINEER IS A VIOLATION OF SECTION 7209 OF THE NEW YORK STATE

## BACKFLOW PREVENTER FILING REQUIREMENTS

. THIS CONTRACTOR SHALL BE RESPONSIBLE FOR HIRING A LICENCED ENGINEER TO FILE ALL APPLICATIONS, PERMITS AND FILING FEES WITH THE AUTHORITIES HAVING JURISDICTION OVER THE WORK. 3. THE FOLLOWING LIST SERVES AS THE MINIMUM FILING REQUIREMENTS, FAILURE TO LIST ANY ITEM

1. CERTIFICATE OF RESOLUTION OF LETTER OF AUTHORIZATION FROM OWNER/USER TO AUTHORIZE

2. PREPARE AND SUBMIT FORM DOH-347 WITH PLANS, PROFESSIONAL ENGINEERS REPORT AND SPECIFICATIONS WITH ENGINEER'S SEAL. FILE WITH HEALTH DEPARTMENT AND WATER DEPARTMENT.

4. EVIDENCE OF CONFORMANCE TO NEW YORK STATE SANITARY CODE, PART 5 AND CHAPTER 873

|                                        | LEGEND                                         |
|----------------------------------------|------------------------------------------------|
|                                        | NEW PIPING, FIXTURES, ETC.                     |
| •                                      | COLD WATER PIPING                              |
| • •                                    | HOT WATER PIPING                               |
| <b></b>                                | HOT WATER RETURN PIPING                        |
|                                        | PLUMBING VENT PIPING                           |
| —————————————————————————————————————— | SANITARY PIPING                                |
| — — USAN — —                           | SANITARY PIPING (UNDERGROUND)                  |
| PD                                     | PUMP DISCHARGE PIPING                          |
| <u> </u>                               | UNDERGROUND PUMP DISCHARGE PIPING              |
| ST                                     | STORM PIPING                                   |
| <u> </u>                               | STORM PIPING (UNDERGROUND)                     |
| G                                      | UNINTERRUPTIBLE GAS PIPING                     |
| — — UG — —                             | UNINTERRUPTIBLE GAS PIPING (UNDERGROUND)       |
| — W —                                  | WATER SERVICE PIPING                           |
| —————————————————————————————————————— | FIRE PROTECTION PIPING                         |
|                                        | SPRINKLER PIPING                               |
| •                                      | SPRINKLER HEAD                                 |
|                                        | FLOW DIRECTION WITHIN PIPE                     |
| <u>الم</u>                             | CLEANOUT                                       |
| <b>©</b>                               | CLEANOUT DECK PLATE                            |
|                                        | SHUT-OFF VALVE                                 |
| —————————————————————————————————————— | COMBINATION BALANCING & SHUT-OFF VALVE         |
| \$                                     | OS & Y VALVE                                   |
| \$                                     | OS & Y VALVE WITH TAMPER SWITCH                |
| Ø                                      | CHECK VALVE                                    |
| ¢                                      | GAS SHUT OFF COCK                              |
|                                        | SIDEWALL SPRINKLER HEAD                        |
| ኇ፟፞፞፞ቍ፟፞፞፞፞፞                           | PIPE CONNS. (BOTTOM; TOP 45 OR 90; PIPE UP)    |
| *                                      | PLUMBING FIXTURE IDENTIFICATION                |
| <b>(*)</b>                             | BACKFLOW PREVENTER APPURTENANCE IDENTIFICATION |
| P.C.                                   | PLUMBING CONTRACTOR                            |
| G.C.                                   | GENERAL CONTRACTOR                             |
| HVAC                                   | HVAC CONTRACTOR                                |
| VTR                                    | VENT THRU ROOF                                 |
| FAI                                    | FRESH AIR INTAKE                               |
| FD                                     | FLOOR DRAIN                                    |
| PRV                                    | PRESSURE REDUCING VALVE                        |
|                                        | CIRCULATOR PUMP IDENTIFICATION                 |
|                                        | SUMP PUMP IDENTIFICATION                       |
|                                        | HOT WATER HEATER IDENTIFICATION                |
| •                                      | POINT OF CONNECTION                            |
|                                        | DRAWINGN, DETAIL, SECTION NUMBER               |
|                                        | SECTION<br>                                    |
|                                        |                                                |

(TYP) -

1/14/2022 2:00:15 PM

1/14/2022 2:00:22 PM

| REVENTER FILING REQUIREMENTS                                                                                                                                                | LIST OF BACKFLOW<br>PREVENTER APPURTENANCES |                                                             |  |  |  |  |
|-----------------------------------------------------------------------------------------------------------------------------------------------------------------------------|---------------------------------------------|-------------------------------------------------------------|--|--|--|--|
| SPONSIBLE FOR HIRING A LICENCED ENGINEER TO FILE ALL APPLICATIONS,                                                                                                          | MARK                                        | DESCRIPTION                                                 |  |  |  |  |
| TH THE AUTHORITIES HAVING JURISDICTION OVER THE WORK.         AS THE MINIMUM FILING REQUIREMENTS, FAILURE TO LIST ANY ITEM         RACTOR FROM FULFILLING THAT REQUIREMENT. |                                             | RESILIENT SEATED GATE VALVE                                 |  |  |  |  |
|                                                                                                                                                                             |                                             | TAMPER PROOF RESILIENT SEATED GATE VALVE WITH TAMPER SWITCH |  |  |  |  |
| OF LETTER OF AUTHORIZATION FROM OWNER/USER TO AUTHORIZE<br>EXECUTE FILING.                                                                                                  |                                             | STRAINER                                                    |  |  |  |  |
|                                                                                                                                                                             |                                             | 4" RPZ BACKFLOW PREVENTER - WATTS SERIES LF909              |  |  |  |  |
| OH-347 WITH PLANS, PROFESSIONAL ENGINEERS REPORT AND<br>ER'S SEAL. FILE WITH HEALTH DEPARTMENT AND WATER DEPARTMENT.                                                        | 4                                           | WATER METER (PER WATER DEPARTMENT)                          |  |  |  |  |
|                                                                                                                                                                             | 5                                           | 2" TEST OUTLET VALVE                                        |  |  |  |  |
| NEW YORK STATE SANITARY CORE DARTS AND CHARTER \$72                                                                                                                         | 6                                           | PRESSURE REDUCING VALVE                                     |  |  |  |  |
| NEW YORK STATE SANITARY CODE, PART 5 AND CHAPTER 873 COUNTY.                                                                                                                | 7                                           | 12" FUNNEL ( JR SMITH 3811)                                 |  |  |  |  |
|                                                                                                                                                                             | 8                                           | 8" DOUBLE CHECK DETECTOR ASSEMBLY-WATTS SERIES LF709 DCDA   |  |  |  |  |

|         | SIMPLEX PACKAGED GAS BOOSTER SYSTEM SCHEDULE |                                                                                                                                                                                                                                                                                                                                                          |                 |                             |                          |     |       |       |   |
|---------|----------------------------------------------|----------------------------------------------------------------------------------------------------------------------------------------------------------------------------------------------------------------------------------------------------------------------------------------------------------------------------------------------------------|-----------------|-----------------------------|--------------------------|-----|-------|-------|---|
|         | LOCATION                                     | BOOSTER INFORMATION AND PERFORMANCE                                                                                                                                                                                                                                                                                                                      |                 |                             | BOOSTER MOTOR INFORMATIO |     |       |       |   |
| MARK    |                                              | MODEL + FEATURES                                                                                                                                                                                                                                                                                                                                         | MAX FLOW<br>CFH | ADDED<br>BOOST<br>INCHES WC | RPM                      | HP  | VOLTS | PHASE | с |
| GB<br>1 | OUTDOOR                                      | E101-PHC-S-NYC-PCFM-REG-GLD-TRNS- COMPLETE WITH<br>PRESSURE COMPENSATED FLOW MODULE, MODE R CONTROLS,<br>OUTLET PRESSURE REGULATOR, AUTO ON-OFF BASE ON<br>BUILDING DEMAND, TOTAL VENTLESS SYSTEM 2" INLET/OUTLET,<br>OUTDOOR STEEL GAS LEAK DETECTION WITH SAFETY SHUT<br>OFF VALVE, TRANSCLOSURE WITH LOCKING DOORS, ALL PER<br>WRITTEN SPECIFICATIONS | 1,100           | 10                          | 3450                     | 1/4 | 120   | 1     |   |