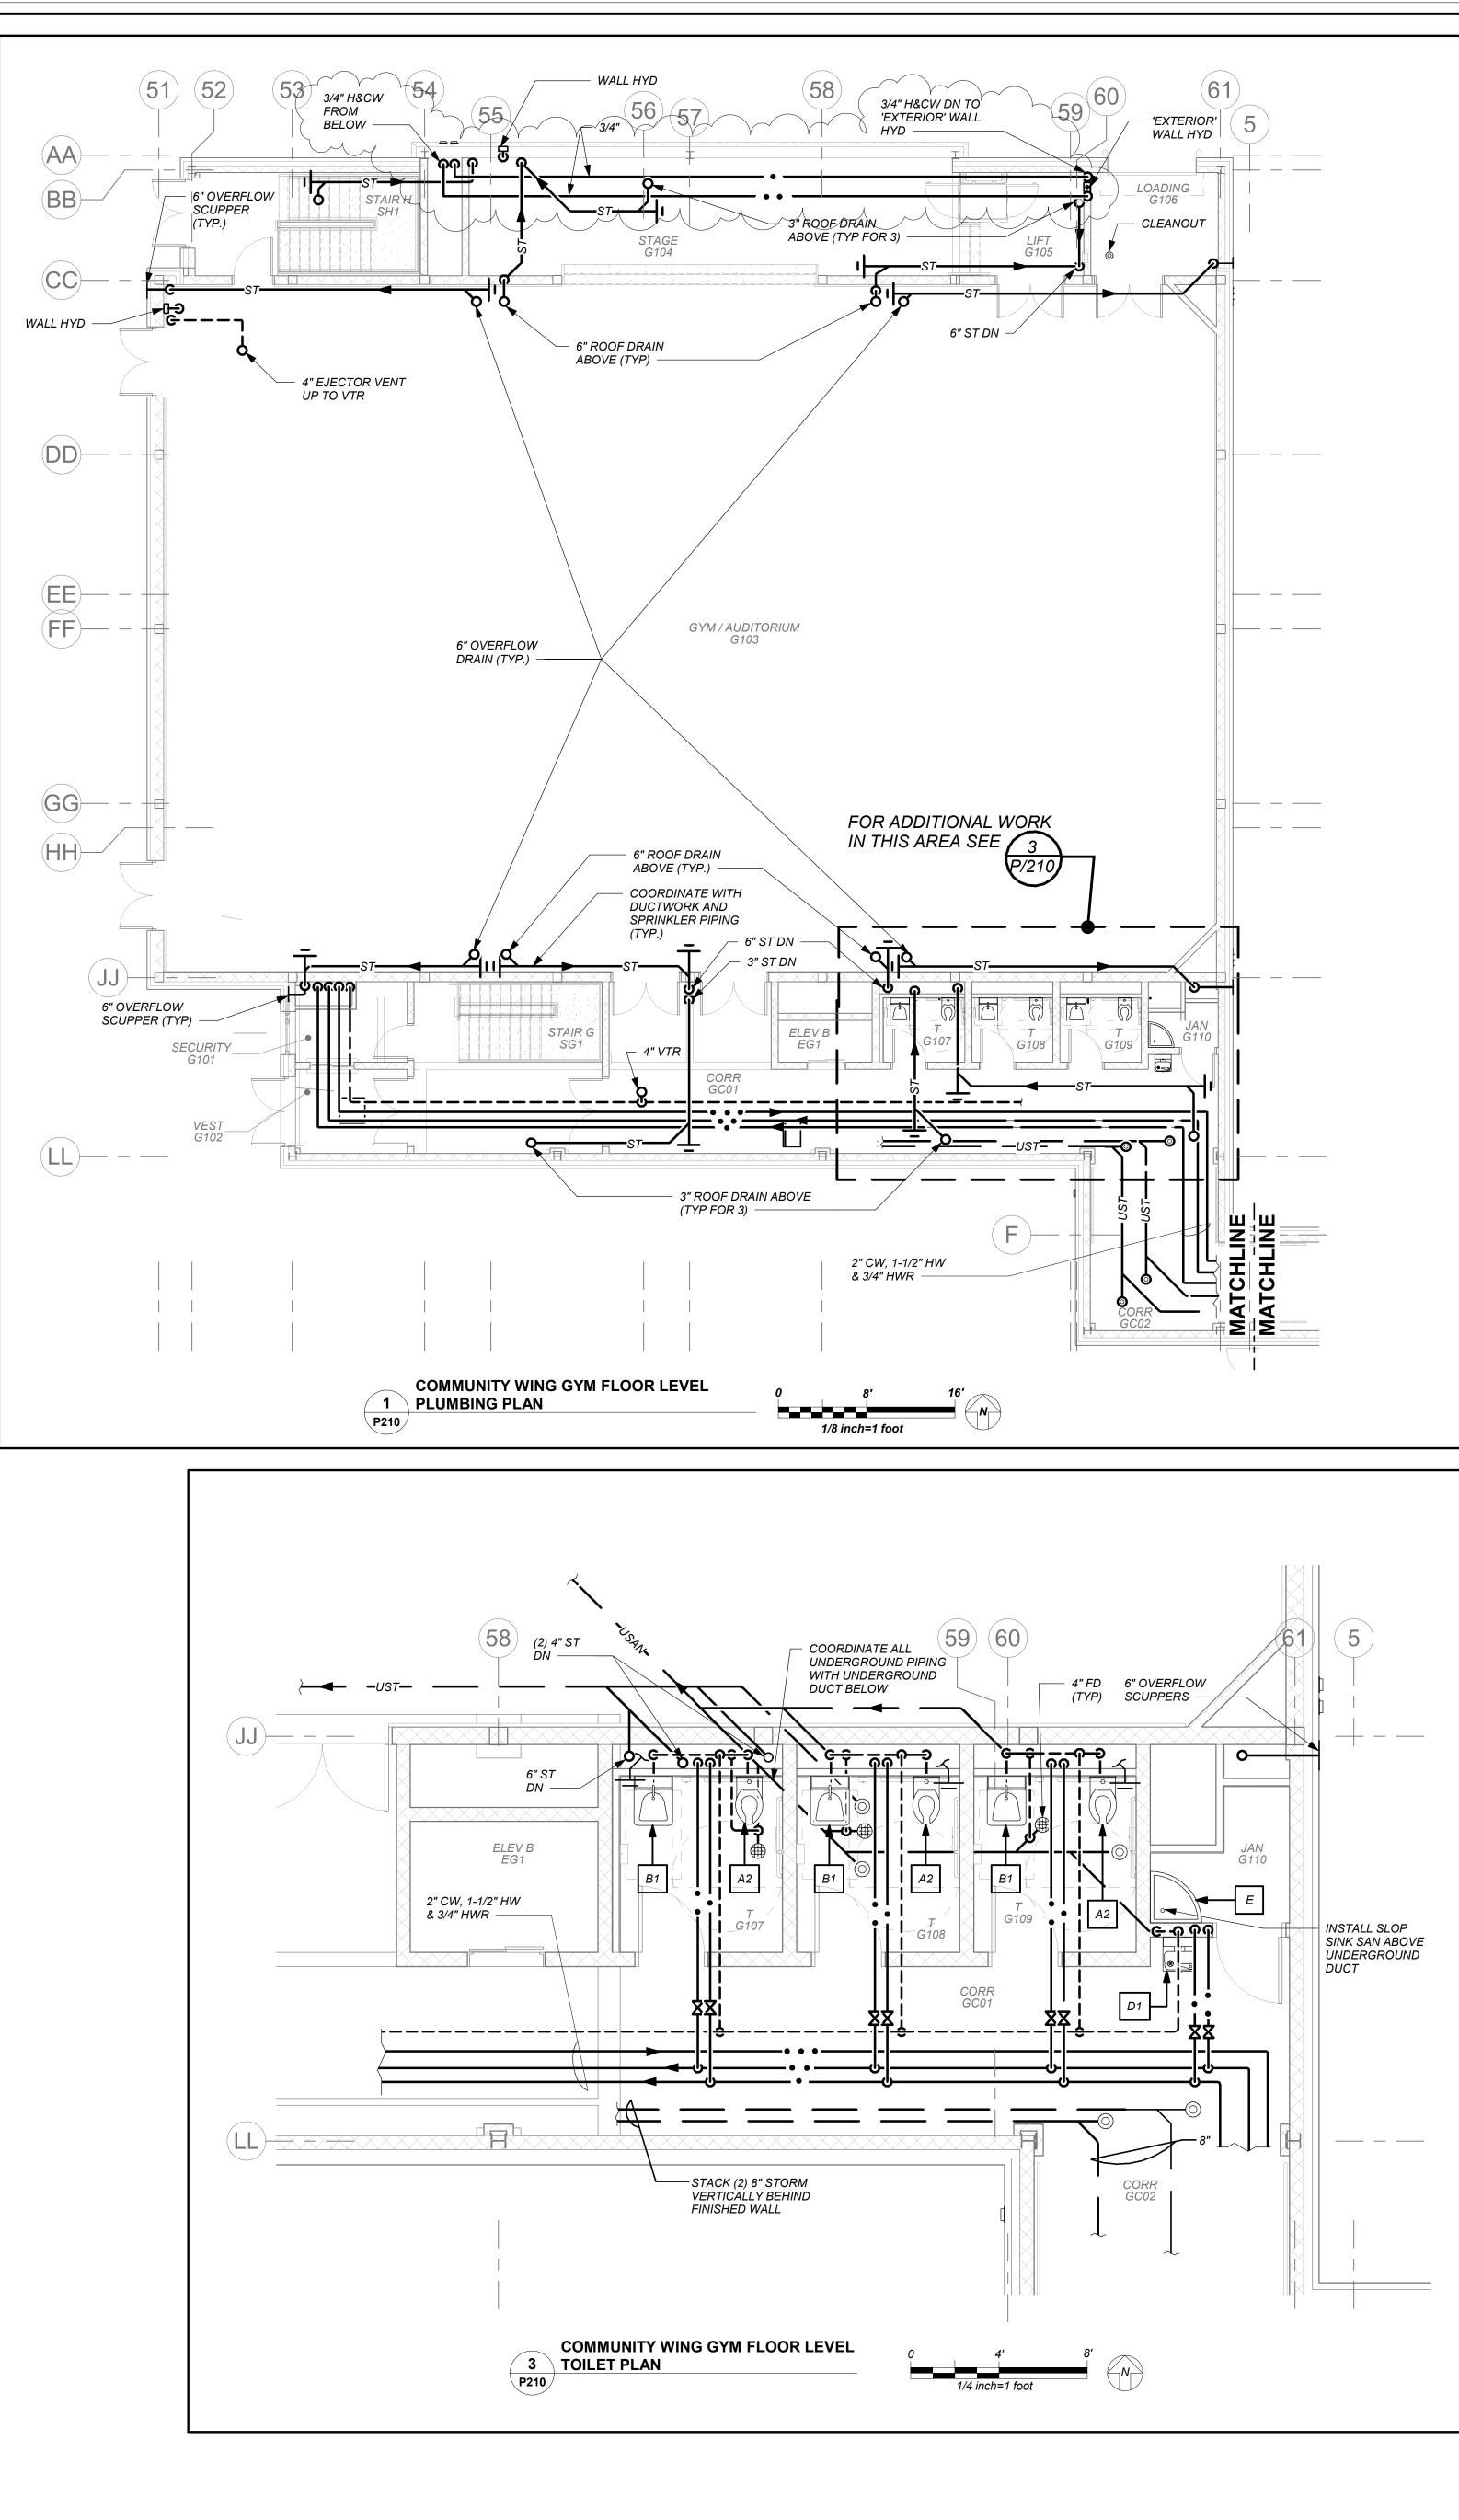

4. EVIDENCE OF CONFORMANCE TO NEW YORK STATE SANITARY CODE, PART 5 AND CHAPTER 873

|                                        | LEGEND                                         |
|----------------------------------------|------------------------------------------------|
|                                        | NEW PIPING, FIXTURES, ETC.                     |
| •                                      | COLD WATER PIPING                              |
| • •                                    | HOT WATER PIPING                               |
| <b></b>                                | HOT WATER RETURN PIPING                        |
|                                        | PLUMBING VENT PIPING                           |
| —————————————————————————————————————— | SANITARY PIPING                                |
| — — USAN — —                           | SANITARY PIPING (UNDERGROUND)                  |
| PD                                     | PUMP DISCHARGE PIPING                          |
| <u> </u>                               | UNDERGROUND PUMP DISCHARGE PIPING              |
| ST                                     | STORM PIPING                                   |
| <u> </u>                               | STORM PIPING (UNDERGROUND)                     |
| G                                      | UNINTERRUPTIBLE GAS PIPING                     |
| — — UG — —                             | UNINTERRUPTIBLE GAS PIPING (UNDERGROUND)       |
| — W —                                  | WATER SERVICE PIPING                           |
| —————————————————————————————————————— | FIRE PROTECTION PIPING                         |
|                                        | SPRINKLER PIPING                               |
| •                                      | SPRINKLER HEAD                                 |
|                                        | FLOW DIRECTION WITHIN PIPE                     |
| <u>الم</u>                             | CLEANOUT                                       |
| <b>©</b>                               | CLEANOUT DECK PLATE                            |
|                                        | SHUT-OFF VALVE                                 |
| —————————————————————————————————————— | COMBINATION BALANCING & SHUT-OFF VALVE         |
| \$                                     | OS & Y VALVE                                   |
| \$                                     | OS & Y VALVE WITH TAMPER SWITCH                |
| Ø                                      | CHECK VALVE                                    |
| ¢                                      | GAS SHUT OFF COCK                              |
|                                        | SIDEWALL SPRINKLER HEAD                        |
| ኇ፟፞፞፞ቍ፟፞፞፞፞፞                           | PIPE CONNS. (BOTTOM; TOP 45 OR 90; PIPE UP)    |
| *                                      | PLUMBING FIXTURE IDENTIFICATION                |
| <b>(*)</b>                             | BACKFLOW PREVENTER APPURTENANCE IDENTIFICATION |
| P.C.                                   | PLUMBING CONTRACTOR                            |
| G.C.                                   | GENERAL CONTRACTOR                             |
| HVAC                                   | HVAC CONTRACTOR                                |
| VTR                                    | VENT THRU ROOF                                 |
| FAI                                    | FRESH AIR INTAKE                               |
| FD                                     | FLOOR DRAIN                                    |
| PRV                                    | PRESSURE REDUCING VALVE                        |
|                                        | CIRCULATOR PUMP IDENTIFICATION                 |
|                                        | SUMP PUMP IDENTIFICATION                       |
|                                        | HOT WATER HEATER IDENTIFICATION                |
| •                                      | POINT OF CONNECTION                            |
|                                        | DRAWINGN, DETAIL, SECTION NUMBER               |
|                                        | SECTION<br>                                    |
|                                        |                                                |