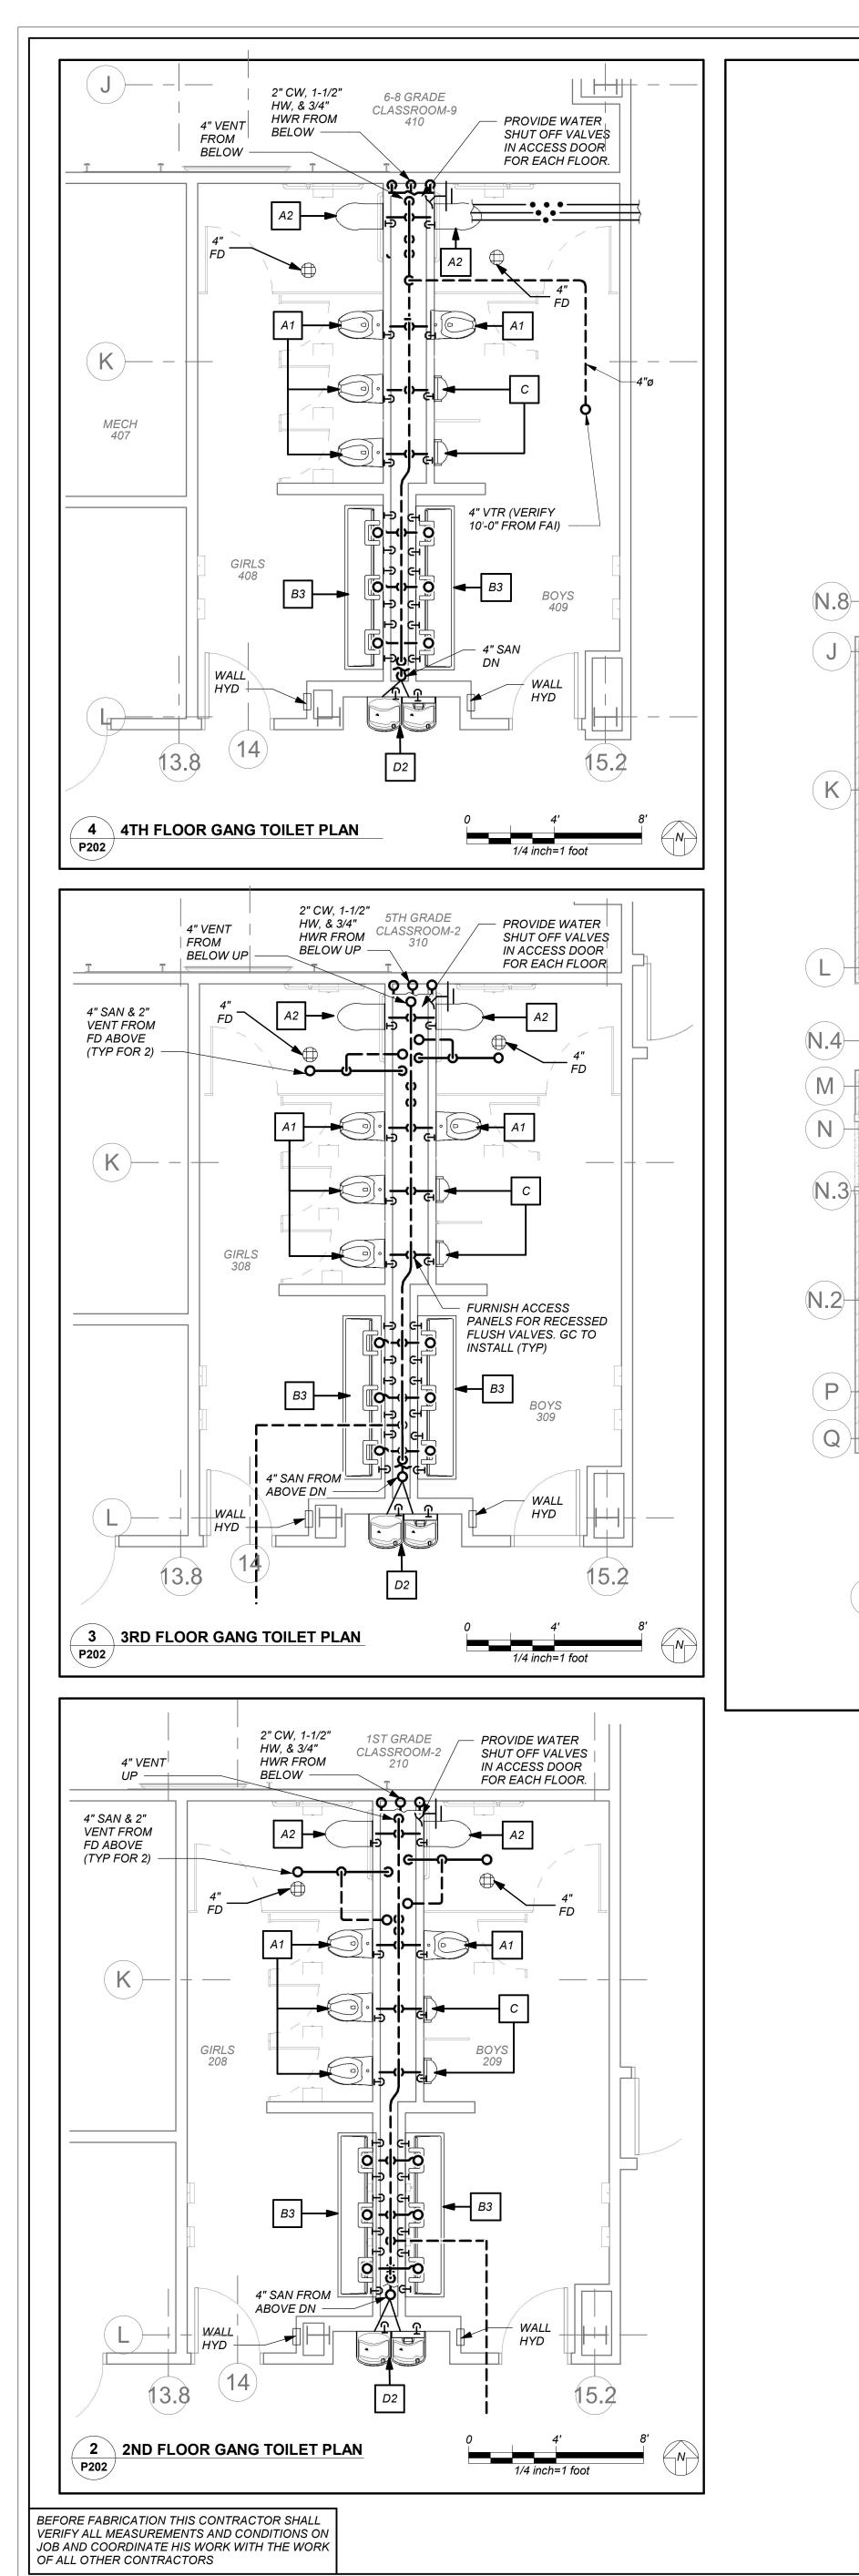

 $\mathbf{Q}$ 

5" ST AND 5"

OVERFLOW RISERS

FROM ABOVE DN —

\_\_\_\_\_

204

2" SAN FROM

BELOW UP