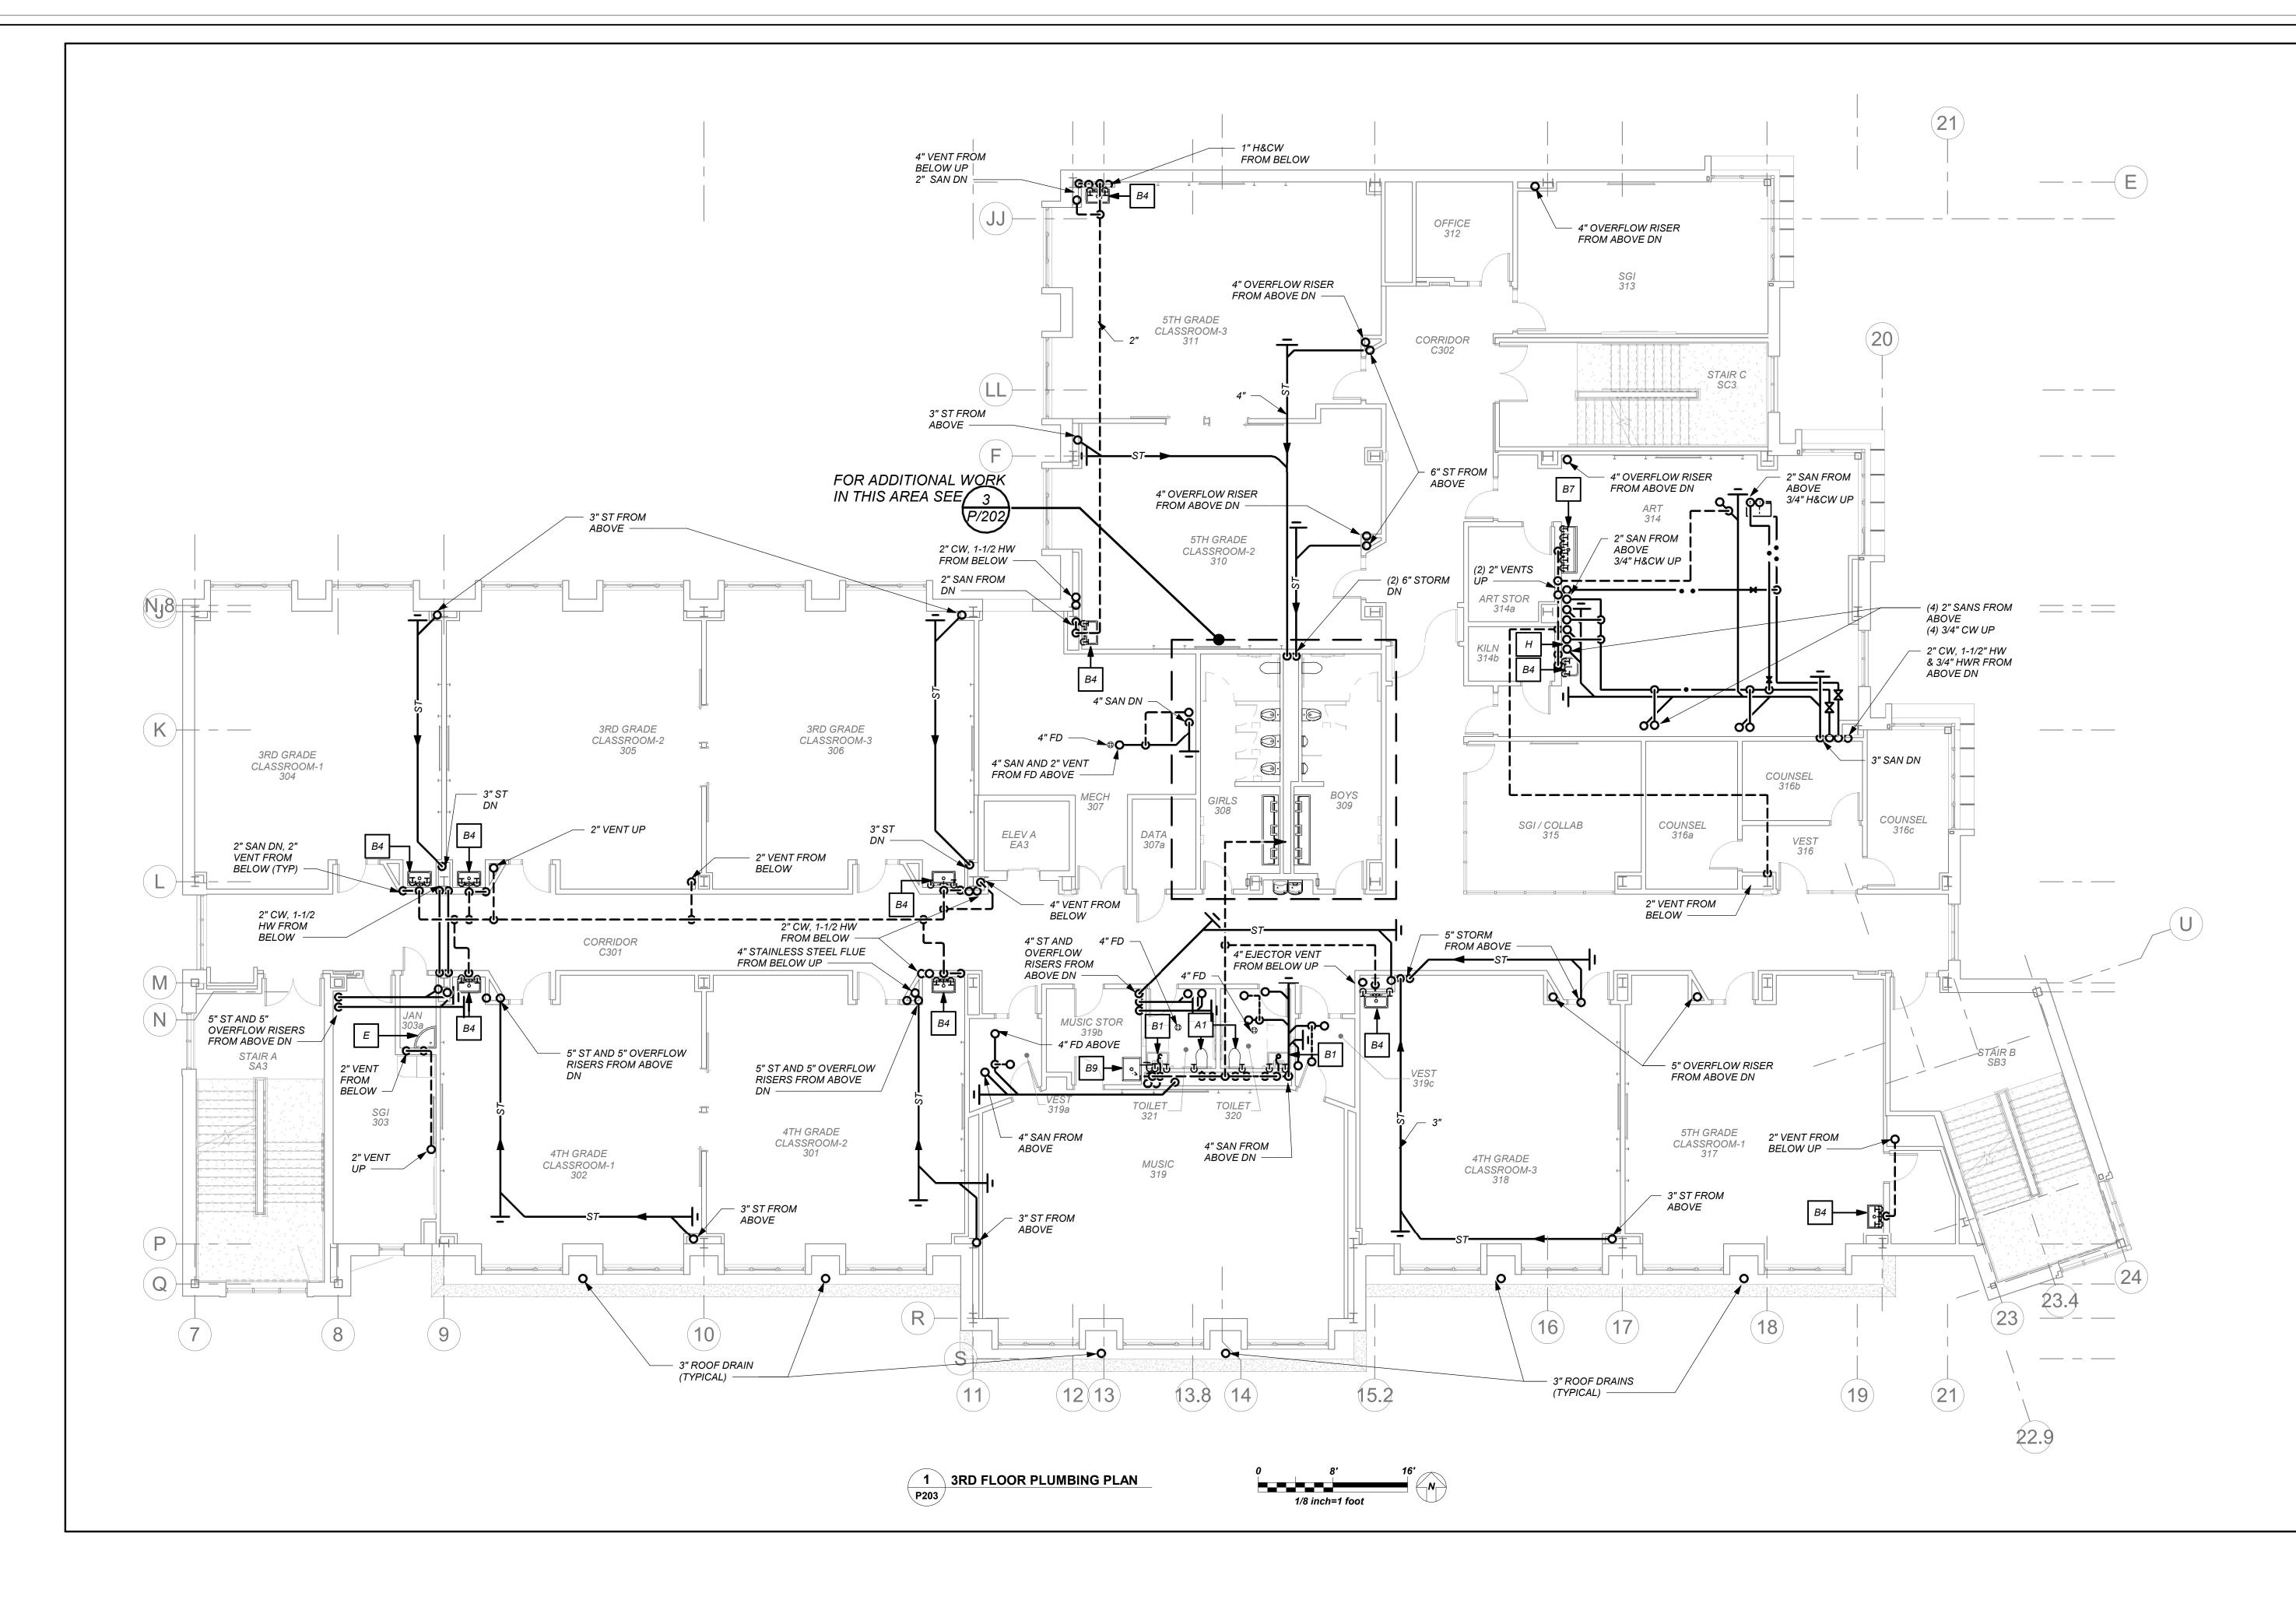

FIREPROOFING:

THE BUILDING STRUCTURE WILL BE PROTECTED BY 2" FIREPROOFING THROUGHOUT. THIS CONTRACTOR SHALL ISSUE COORDINATION DRAWINGS ACCORDING TO THE STRICT SCHEDULE OUTLINED IN THE "FRONT END" DOCUMENTS. ALL HANGERS FOR PIPING, CONDUIT, DUCTWORK, EQUIPMENT, ETC. MUST BE IN PLACE BEFORE FIREPROOFING TAKES PLACE. THE INSTALLATION OF HANGERS AFTER THE FACT THAT REQUIRES THE RE-APPLICATION OF FIREPROOFING WILL BE AT THE EXPENSE OF THIS CONTRACTOR.

## BASEMENT WATERPROOFING:

REFER TO STRUCTURAL DRAWINGS AND ARCHITECTUAL DRAWINGS FOR SLAB/ WALL THICKNESS AND PENETRATION DETAILS. COORDINATE WITH G.C.





1/14/2022 1:59:54 PM





(N.8)-

 $\mathbf{K}$ 

M)-

N )+

(N.3)

 $\mathbf{Q}$ 

5" ST AND 5"

OVERFLOW RISERS

FROM ABOVE DN —

\_\_\_\_\_

204

2" SAN FROM

BELOW UP

(TYP) -













1/14/2022 2:00:15 PM





1/14/2022 2:00:22 PM

| REVENTER FILING REQUIREMENTS                                                                                                                                                | LIST OF BACKFLOW<br>PREVENTER APPURTENANCES |                                                             |  |  |  |  |
|-----------------------------------------------------------------------------------------------------------------------------------------------------------------------------|---------------------------------------------|-------------------------------------------------------------|--|--|--|--|
| SPONSIBLE FOR HIRING A LICENCED ENGINEER TO FILE ALL APPLICATIONS,