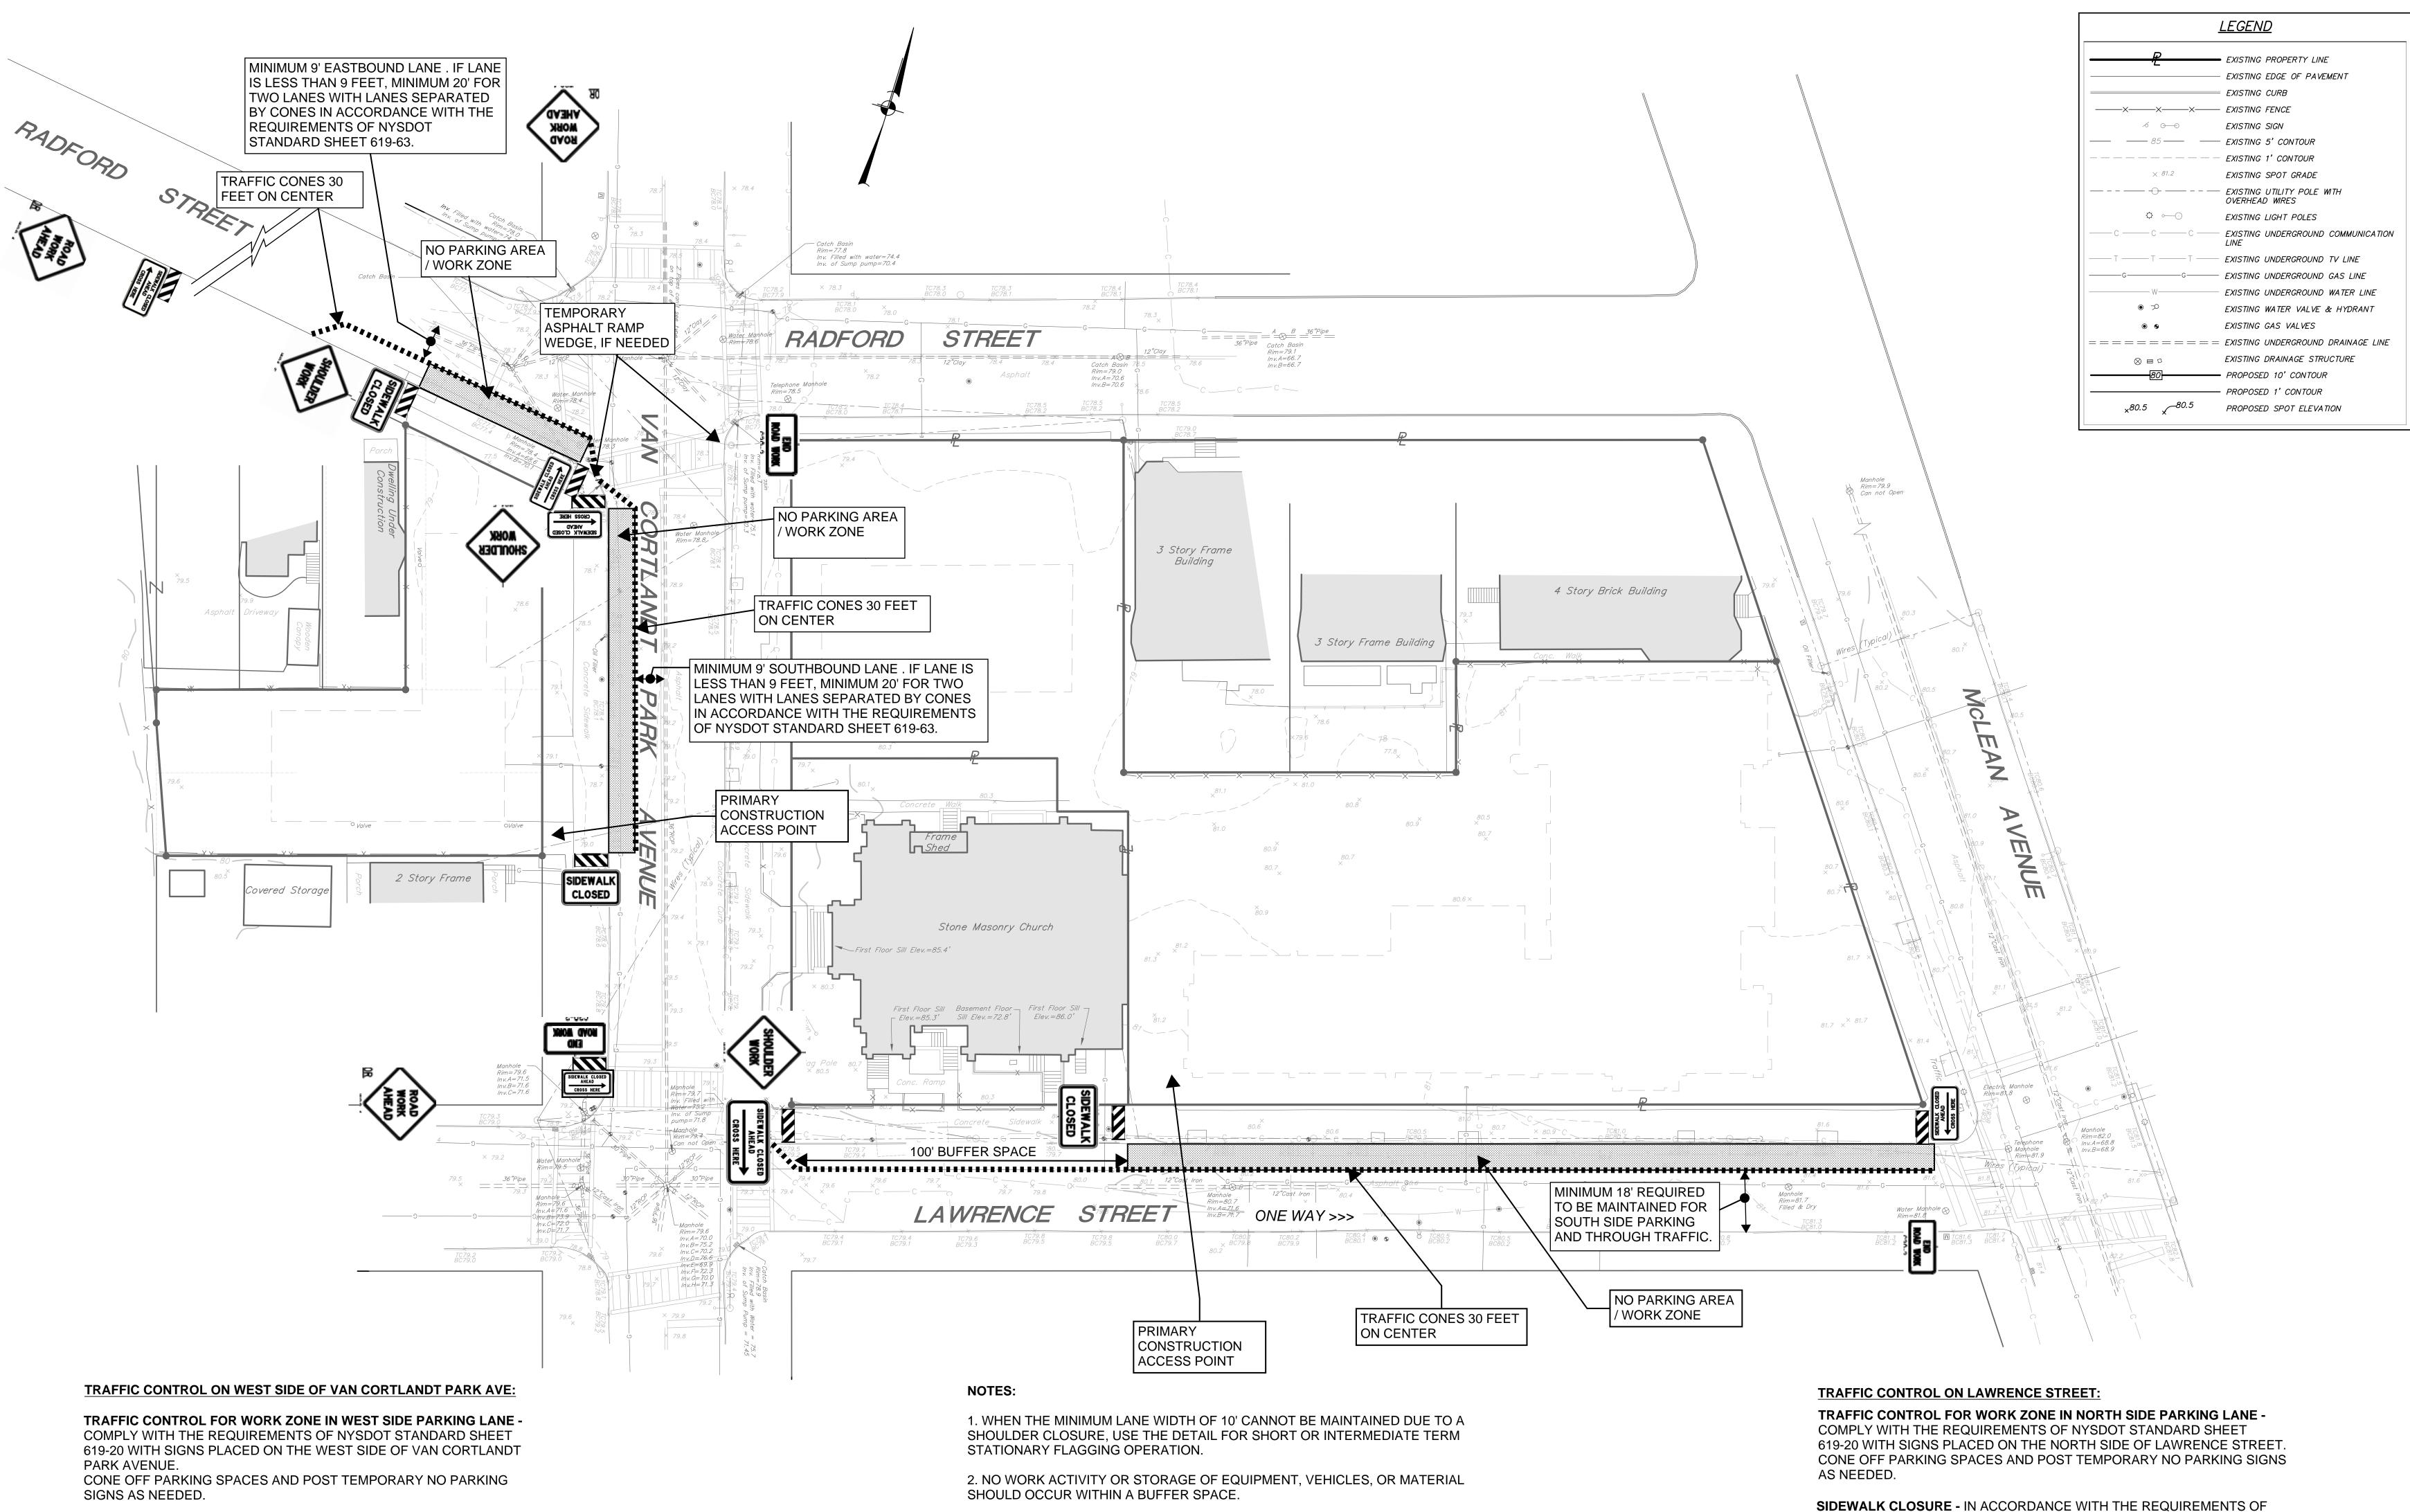

**SIDEWALK CLOSURE -** IN ACCORDANCE WITH THE REQUIREMENTS OF NYSDOT STANDARD SHEET 619-50.

## TRAFFIC CONTROL ON SOUTH SIDE OF RADFORD STREET:

## TRAFFIC CONTROL FOR WORK ZONE IN SOUTH SIDE PARKING LANE -

COMPLY WITH THE REQUIREMENTS OF NYSDOT STANDARD SHEET 619-20 WITH SIGNS PLACED ON THE SOUTH SIDE OF RADFORD STREET. CONE OFF PARKING SPACES AND POST TEMPORARY NO PARKING SIGNS AS NEEDED.

**SIDEWALK CLOSURE -** IN ACCORDANCE WITH THE REQUIREMENTS OF NYSDOT STANDARD SHEET 619-50.

3. FOR BARRIER VEHICLE USE REQUIREMENTS SEE TABLES NY1-A AND NY2-A ON THE STANDARD SHEET TITLED "WORK ZONE TRAFFIC CONTROL LEGENDS AND NOTES".

4. SIGNS SHALL CONFORM TO NYSDOT STANDARD SHEETS 619-12 TITLED "SIGN TABLE". (2 SHEETS)

5. NYSDOT STANDARD SHEETS 619-10, 619-11, 619-20, 619-50, 619-60, 619-63, 619-64 ARE SHOWN ON SHEET T106.

6. REFER TO WZTC SHEETS T101 THROUGH T105 FOR WORK ZONE TRAFFIC CONTROLS TYPICAL PLANS. CONTRACTOR SHALL USE THE APPROPRIATE CONTROLS CONFORMING TO NYSDOT STANDARDS FOR THE WORK ZONES NEEDING PROTECTION WHETHER OR NOT DETAILED HEREIN.

**SIDEWALK CLOSURE -** IN ACCORDANCE WITH THE REQUIREMENTS O NYSDOT STANDARD SHEET 619-50.

**REFER TO SHEETS T104, T105** FOR WORK ZONE TRAFFIC CONTROLS ON LAWRENCE STREET INVOLVING OTHER LANE CLOSURE CONFIGURATIONS.