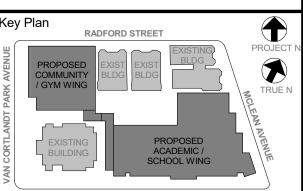

## NEW COMMUNITY SCHOOL 35 AT ST **DENIS SITE**

YONKERS JOINT SCHOOLS CONSTRUCTION BOARD 121 McLean Avenue Yonkers, NY 10705

NY SED PROJECT CONTROL NO. 66-23-00-01-0-346-001

CONSTRUCTION DOCUMENTS

OTE: ALL IDEAS, DESIGNS, ARRANGEMENTS AND PLANS INDICATED OR EPRESENTED BY THIS DRAWING ARE OWNED BY AND ARE THE PROPERTY O KEPKER, GARMENT, & DAVIDSON ARCHITECTS, PC (KG&D), AND WERE CREATED FOR USE ON THIS PROJECT. NONE OF SUCH IDEAS, DESIGNS, ARRANGEMENTS PLANS SHALL BE USED BY OR DISCLOSED TO ANY PURPOSE WHATSOEVER WITHOUT THE WRITTEN PERMISSION OF (KG&D).