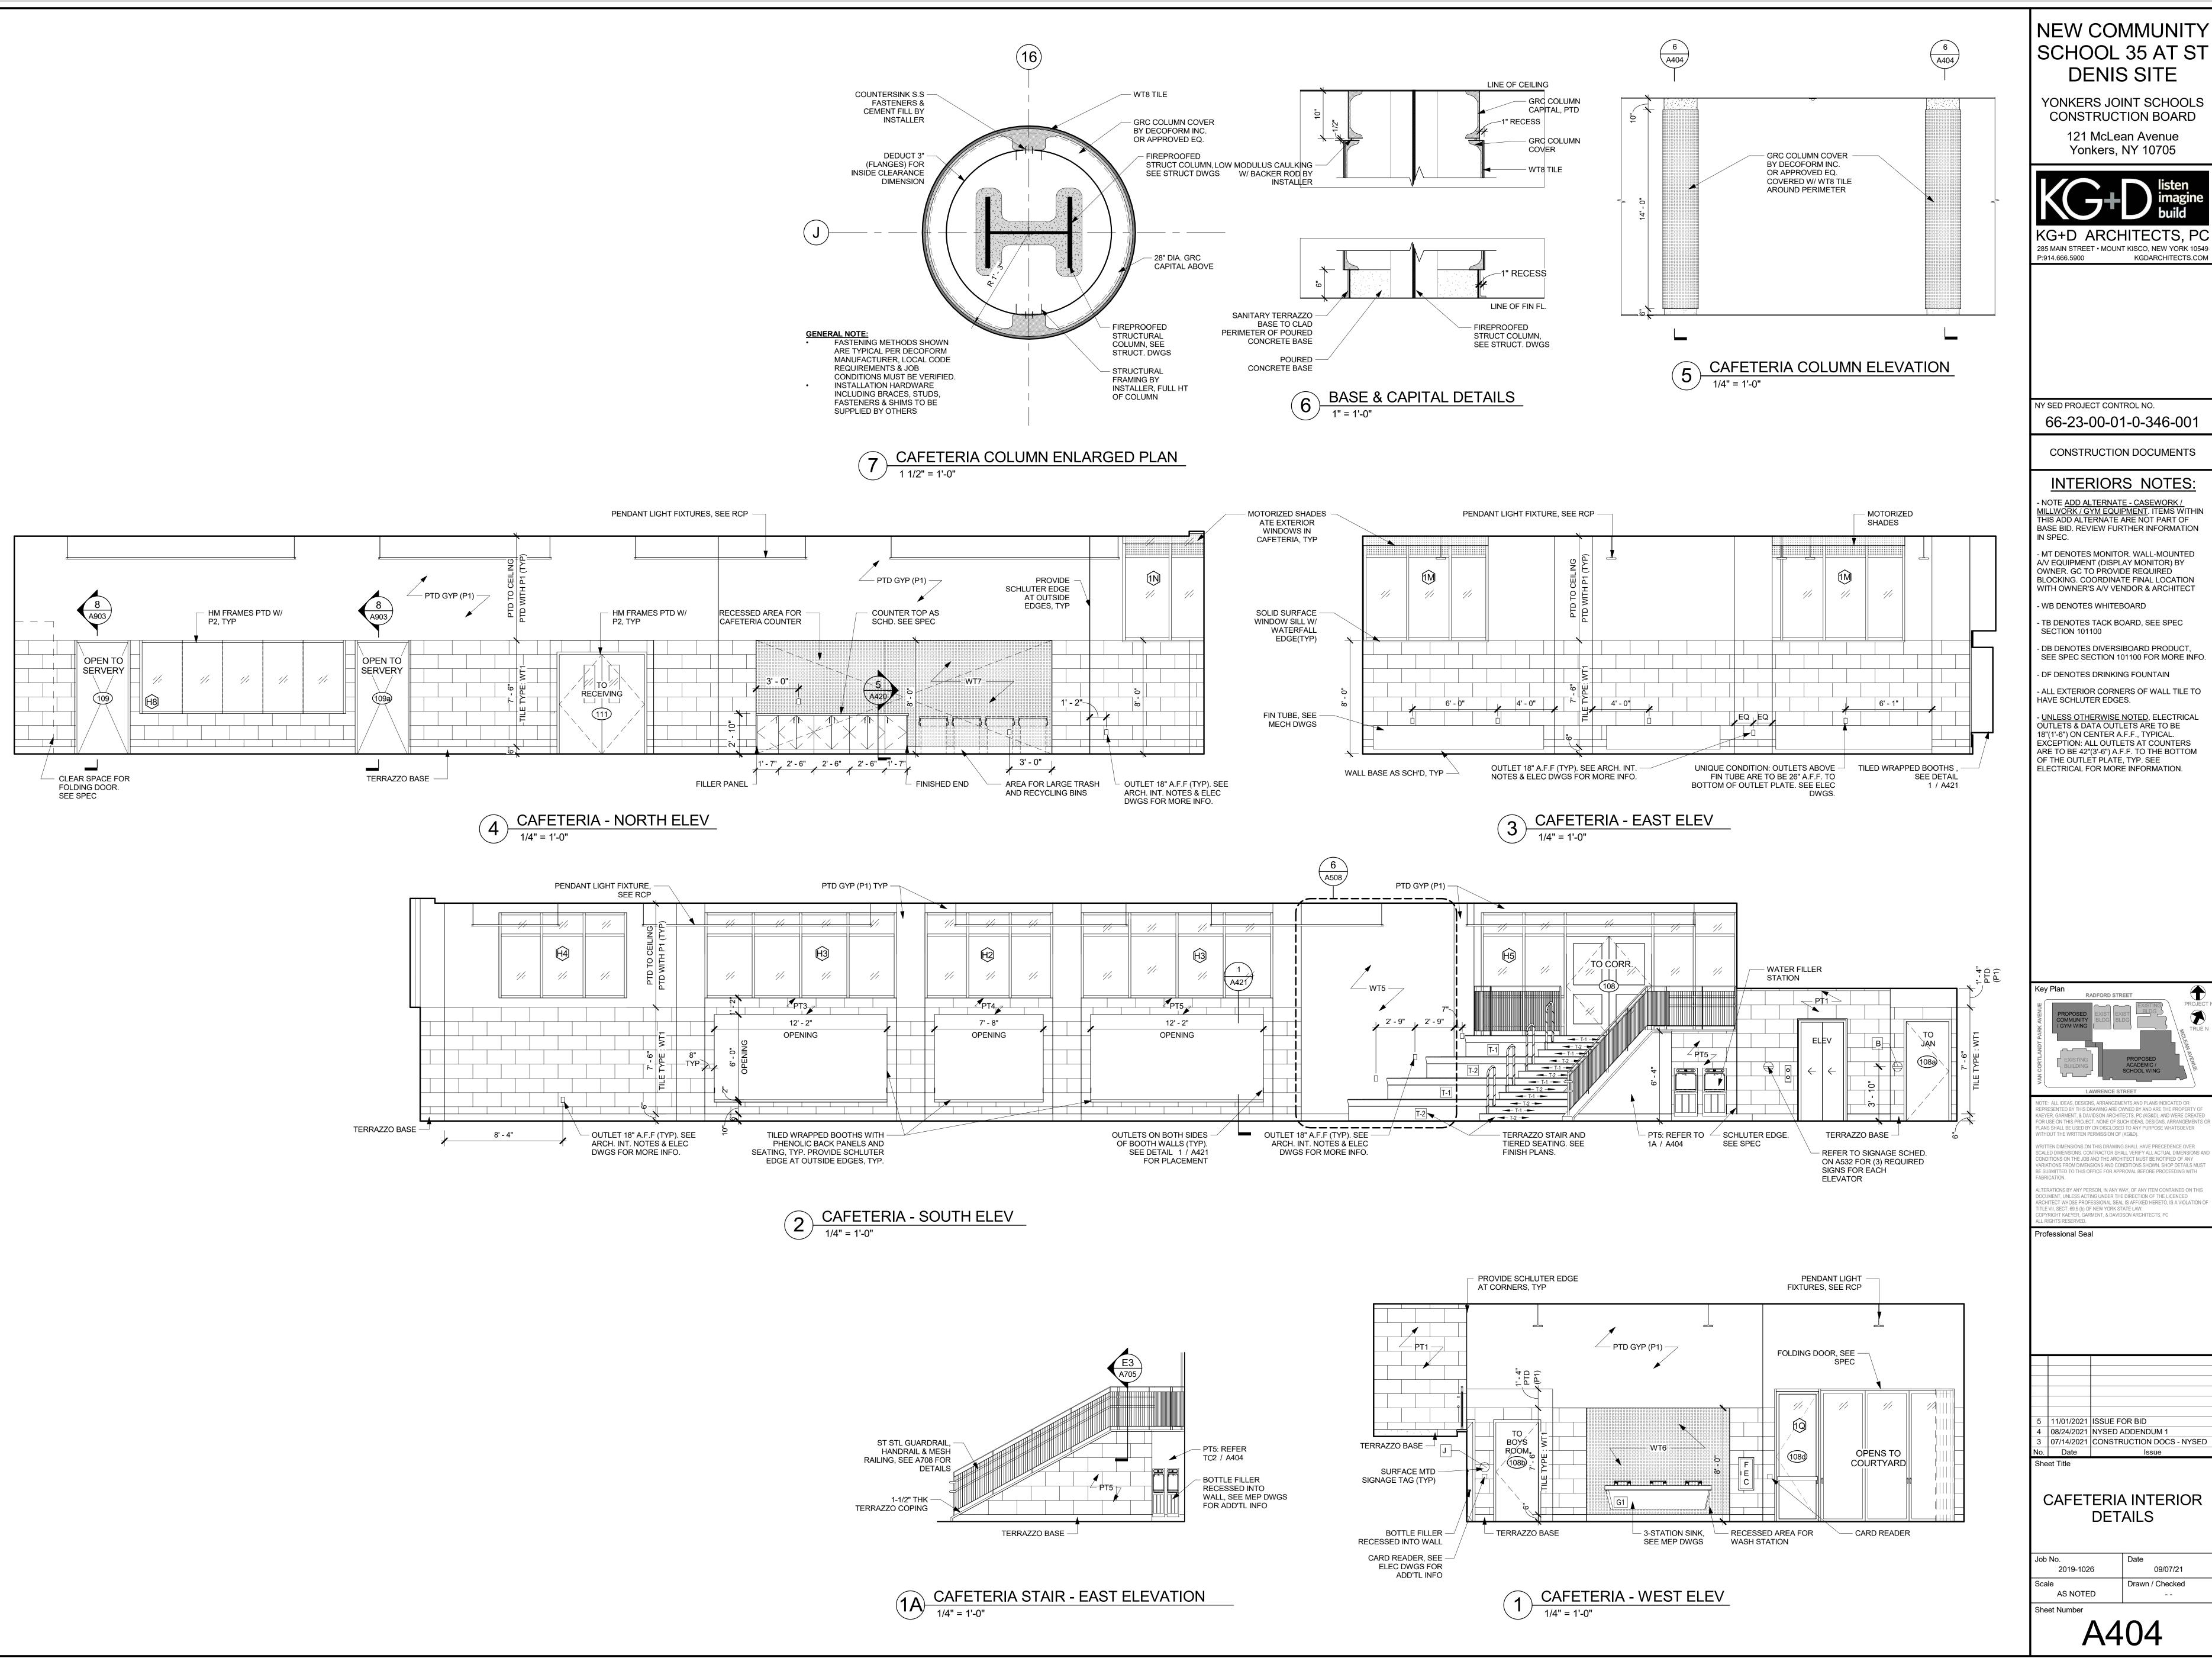

**NEW COMMUNITY** SCHOOL 35 AT ST DENIS SITE

YONKERS JOINT SCHOOLS CONSTRUCTION BOARD 121 McLean Avenue Yonkers, NY 10705

NY SED PROJECT CONTROL NO.

CONSTRUCTION DOCUMENTS

**INTERIORS NOTES:** 

- NOTE <u>ADD ALTERNATE - CASEWORK /</u>
<u>MILLWORK / GYM EQUIPMENT</u>. ITEMS WITHIN
THIS ADD ALTERNATE ARE NOT PART OF BASE BID. REVIEW FURTHER INFORMATION

- MT DENOTES MONITOR. WALL-MOUNTED A/V EQUIPMENT (DISPLAY MONITOR) BY OWNER. GC TO PROVIDE REQUIRED BLOCKING. COORDINATE FINAL LOCATION WITH OWNER'S A/V VENDOR & ARCHITECT

- TB DENOTES TACK BOARD, SEE SPEC **SECTION 101100** 

- DB DENOTES DIVERSIBOARD PRODUCT, SEE SPEC SECTION 101100 FOR MORE INFO. - DF DENOTES DRINKING FOUNTAIN - ALL EXTERIOR CORNERS OF WALL TILE TO

- <u>UNLESS OTHERWISE NOTED</u>, ELECTRICAL OUTLETS & DATA OUTLETS ARE TO BE 18"(1'-6") ON CENTER A.F.F., TYPICAL. EXCEPTION: ALL OUTLETS AT COUNTERS ARE TO BE 42"(3'-6") A.F.F. TO THE BOTTOM OF THE OUTLET PLATE, TYP. SEE ELECTRICAL FOR MORE INFORMATION.