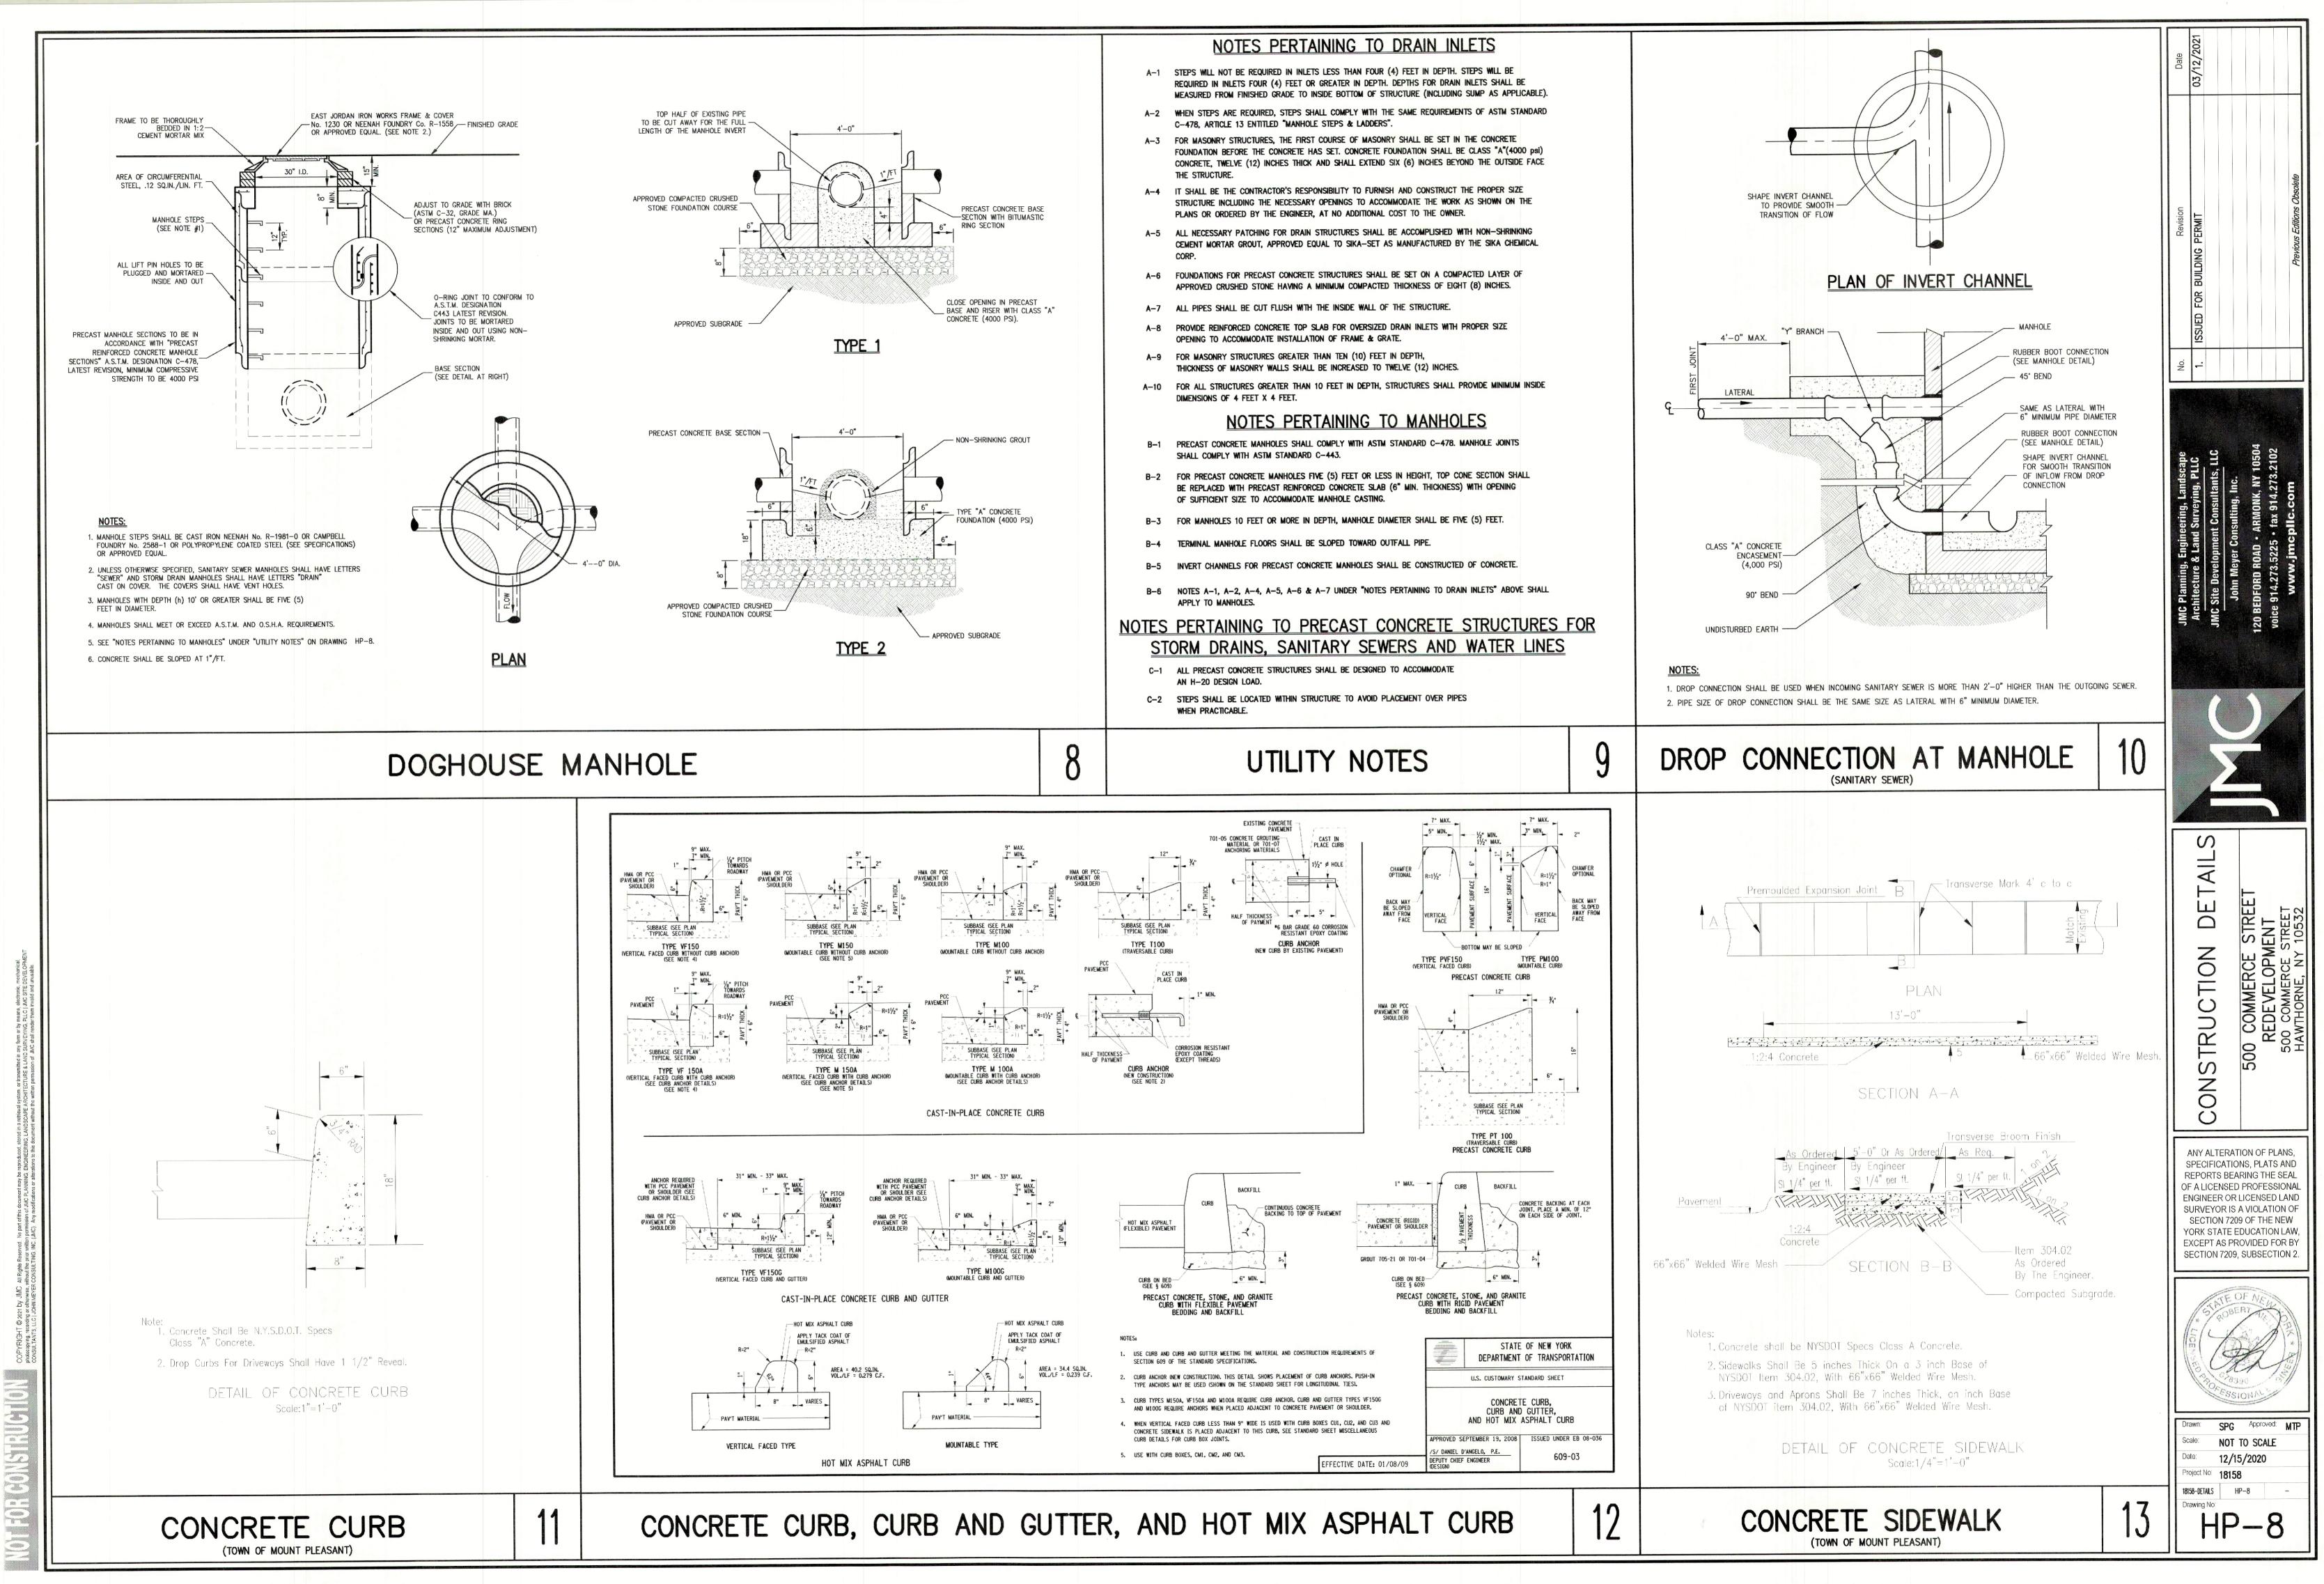

|                        |
| Contractor of the other states of the other st |     | H                                | P                | <b>C</b> | 6               |                        |



WINDMASTER

WINDMASTER

WINDMASTER 7'-0"

**ISSUED FOR BUILDING PERMIT** 

7°-0"

7'-0"

W20-1

W20-5

G20-2

Revision

Previous Editions Obsolete

ANY ALTERATION OF PLANS, SPECIFICATIONS, PLATS AND REPORTS BEARING THE SEAL OF A LICENSED PROFESSIONAL

ENGINEER OR LICENSED LAND

SURVEYOR IS A VIOLATION OF SECTION 7209 OF THE NEW

YORK STATE EDUCATION LAW

EXCEPT AS PROVIDED FOR BY

SECTION 7209, SUBSECTION 2.

Date

03/12/2021 JJ



END ROAD WORK

| 1 |      |
|---|------|
| 2 | SHOL |
|   |      |

3

BLACK ON

BLACK ON

ORANGE

BLACK ON

ORANGE

ORANGE

36"X36"

56"X36"

36"X18"









|   |   | Revision     Date       ISSUED FOR BUILDING PERMIT     03/12/2021       Previous Editions Obsolete     03/12/2021                                                                                                                                                                                                              |
|---|---|--------------------------------------------------------------------------------------------------------------------------------------------------------------------------------------------------------------------------------------------------------------------------------------------------------------------------------|
|   |   | JMC Planning, Engineering, Landscape<br>Architecture & Land Surveying, PLLC<br>JMC Site Development Consultants, LLC<br>Jo