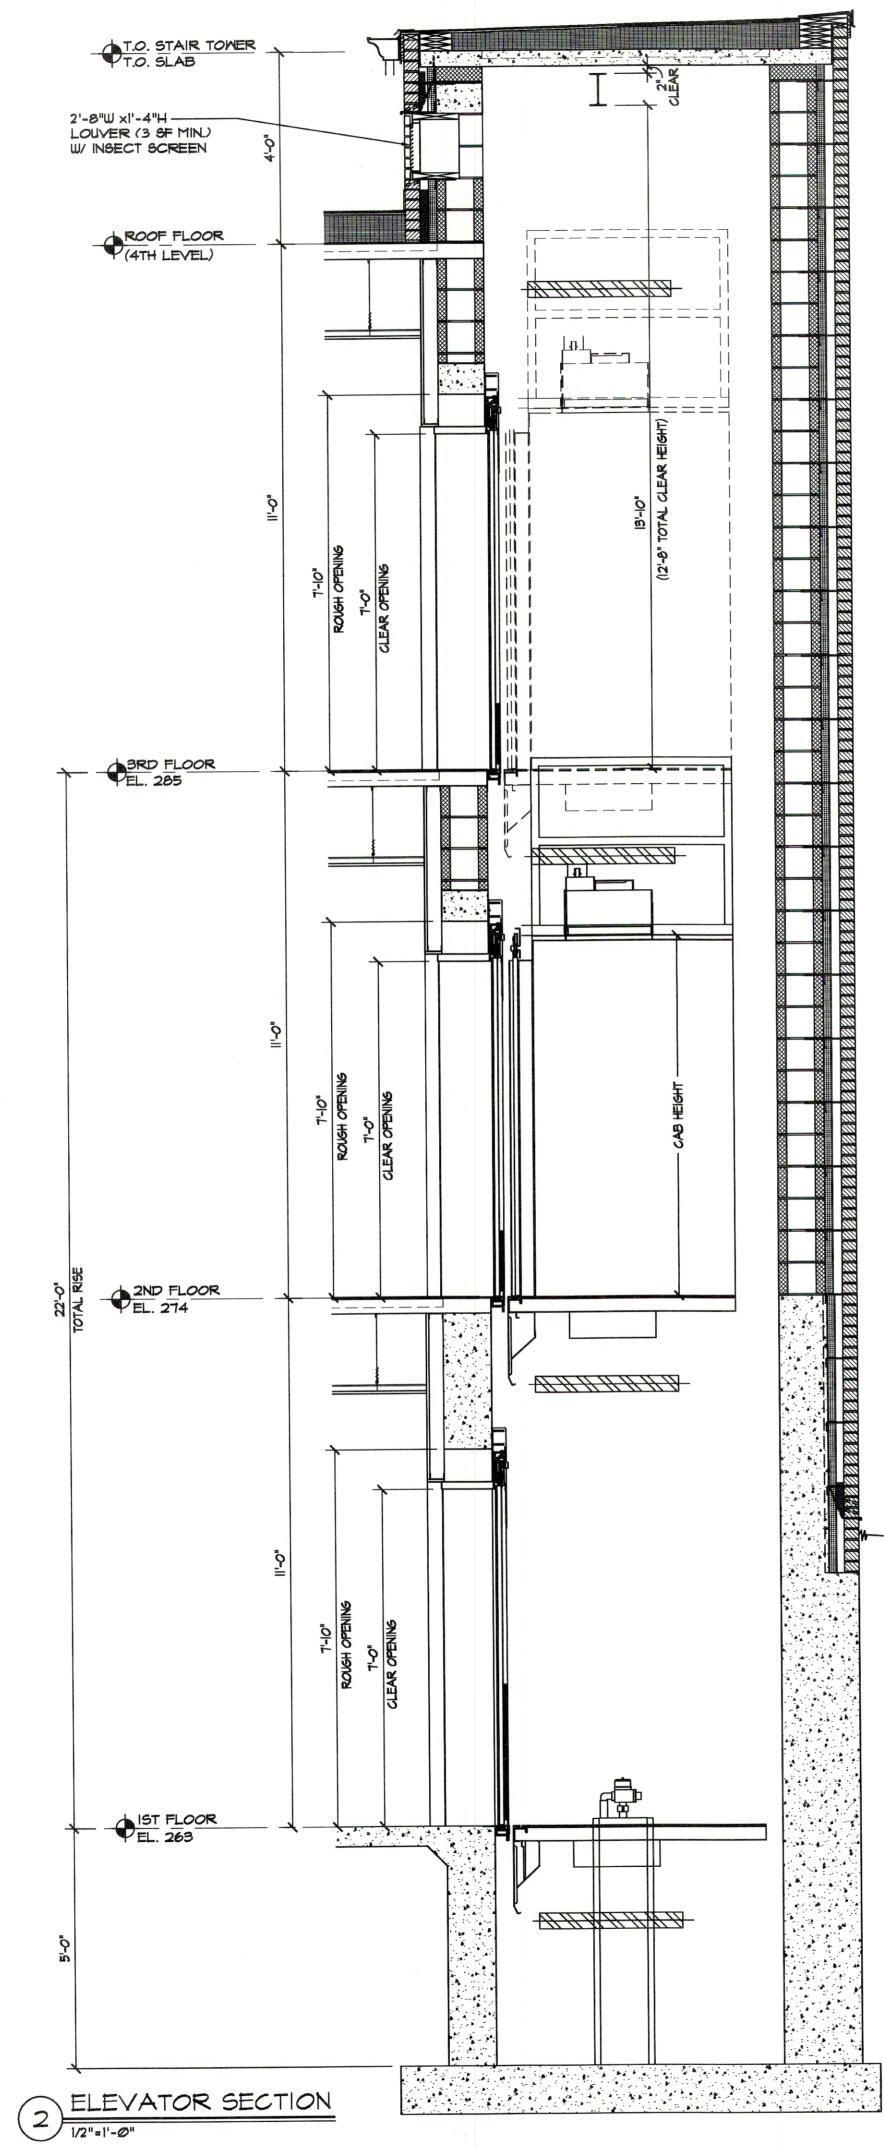

| AND                  |  |  |
|     |                                            |                                                                                                                                                               |                      |  |  |
|     | SHEE                                       | et no.                                                                                                                                                        |                      |  |  |
|     | A-501                                      |                                                                                                                                                               |                      |  |  |









VX -RAIL FORCE DETAIL \*THIS FORCE INCLUDES IMPACT SEE NOTES 8 & 9

|                                        | SEISMIC     | VX         | 1410 lbs |  |
|----------------------------------------|-------------|------------|----------|--|
| ELEV. NO.<br>1                         | SEISMIC     | VY         | 705 lbs  |  |
|                                        | APPLICATION | <b>R</b> 1 | 147 lbs  |  |
| Addition to the second                 |             | R2         | 72 lbs   |  |
| *EACH BUFF                             | 11184 lbs   |            |          |  |
| *EACH CYLINDER IMPACT LOAD 870         |             |            |          |  |
| CAR MAXIMUM BRACKET SPACING 14'-0"     |             |            |          |  |
| PLUNGER MAXIMUM BRACKET SPACING 14'-0" |             |