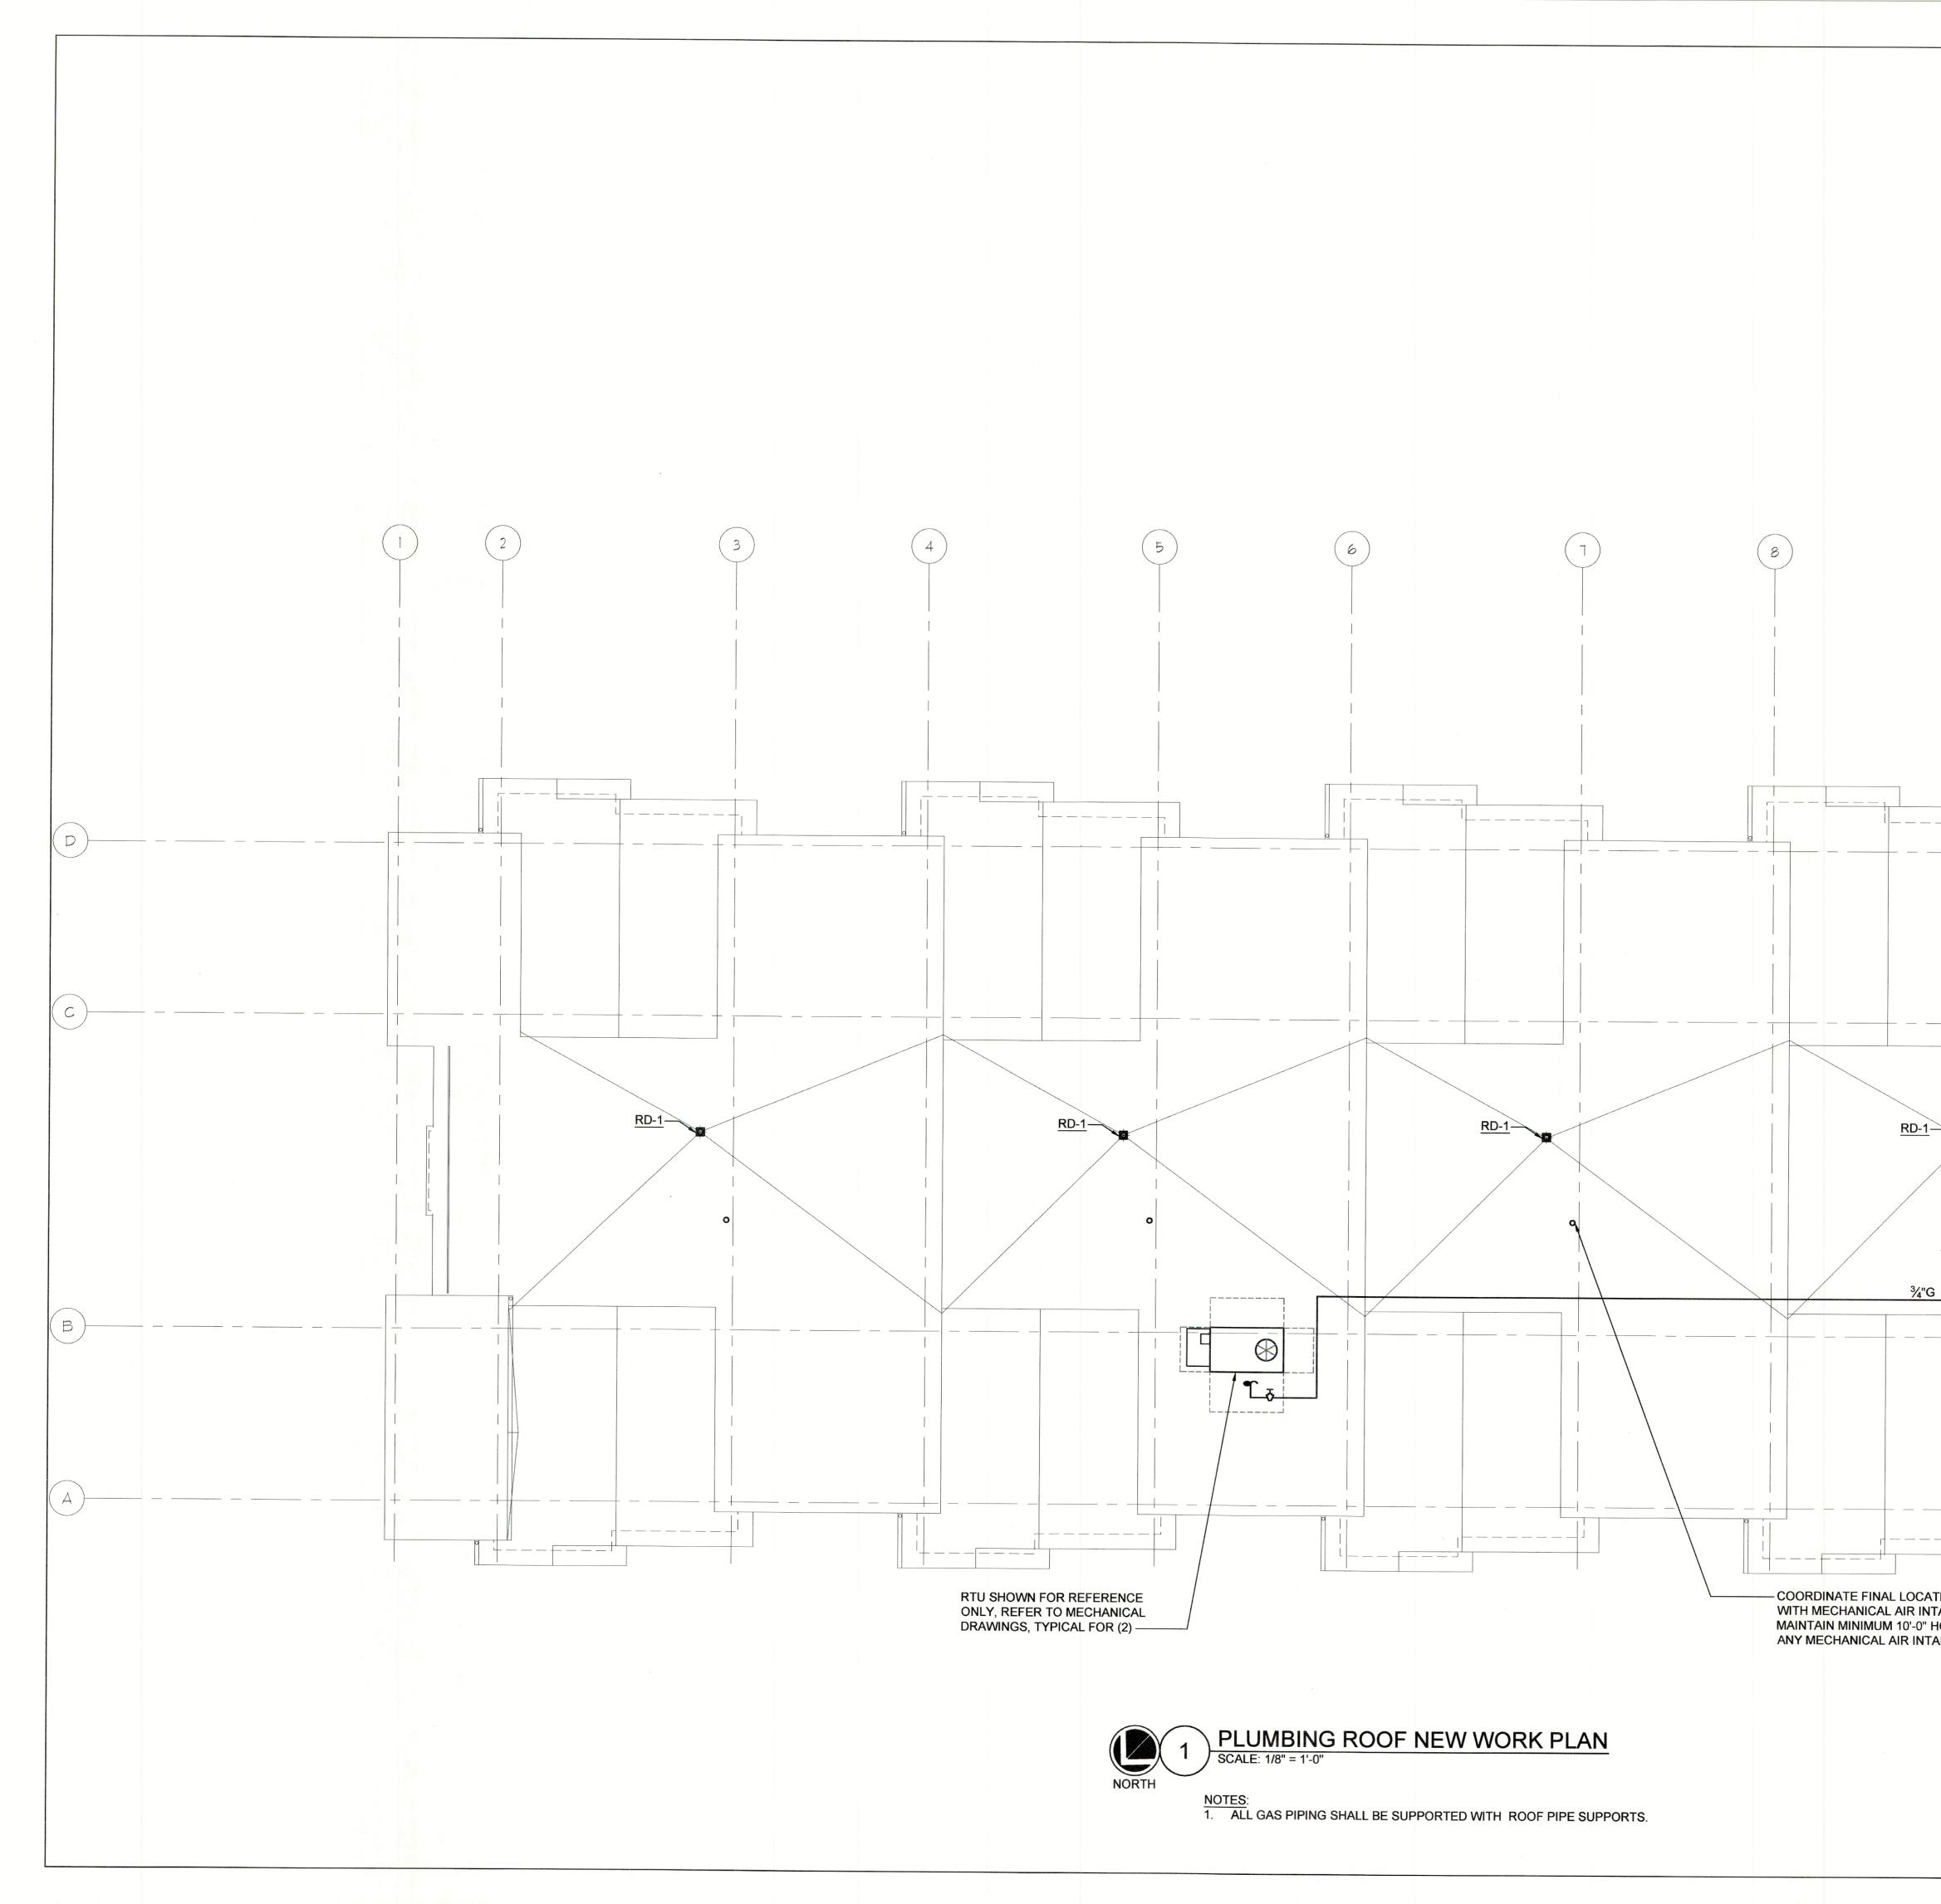

### PLUMBING

| P0.1 | PLUMBING SYMBOLS ABBREVIATIONS,         |
|------|-----------------------------------------|
|      | GENERAL NOTES AND SCHEDULES             |
| P0.2 | PLUMBING SPECIFICATIONS 1 OF 2          |
| P0.3 | PLUMBING SPECIFICATIONS 2 OF 2          |
| P2.0 | PLUMBING UNDERSLAB NEW WORK PLAN        |
| P2.1 | PLUMBING FIRST FLOOR NEW WORK PLAN      |
| P2.2 | PLUMBING SECOND FLOOR NEW WORK PLAN     |
| P2.3 | PLUMBING THIRD FLOOR NEW WORK PLAN      |
| P2.4 | PLUMBING FOURTH FLOOR NEW WORK PLAN     |
| P2.5 | PLUMBING ROOF NEW WORK PLAN             |
| P5.1 | PLUMBING SANITARY RISER DIAGRAMS 1 OF 2 |
| P5.2 | PLUMBING SANITARY RISER DIAGRAMS 2 OF 2 |
| P5.3 | PLUMBING DOMESTIC RISER DIAGRAMS 1 OF 2 |
| P5.4 | PLUMBING DOMESTIC RISER DIAGRAMS 2 OF 2 |
| P5.5 | PLUMBING STORM AND RISER DIAGRAMS       |
| P7.1 | PLUMBING DETAILS 1 OF 2                 |
| P7.2 | PLUMBING DETAILS 2 OF 2                 |
|      |                                         |