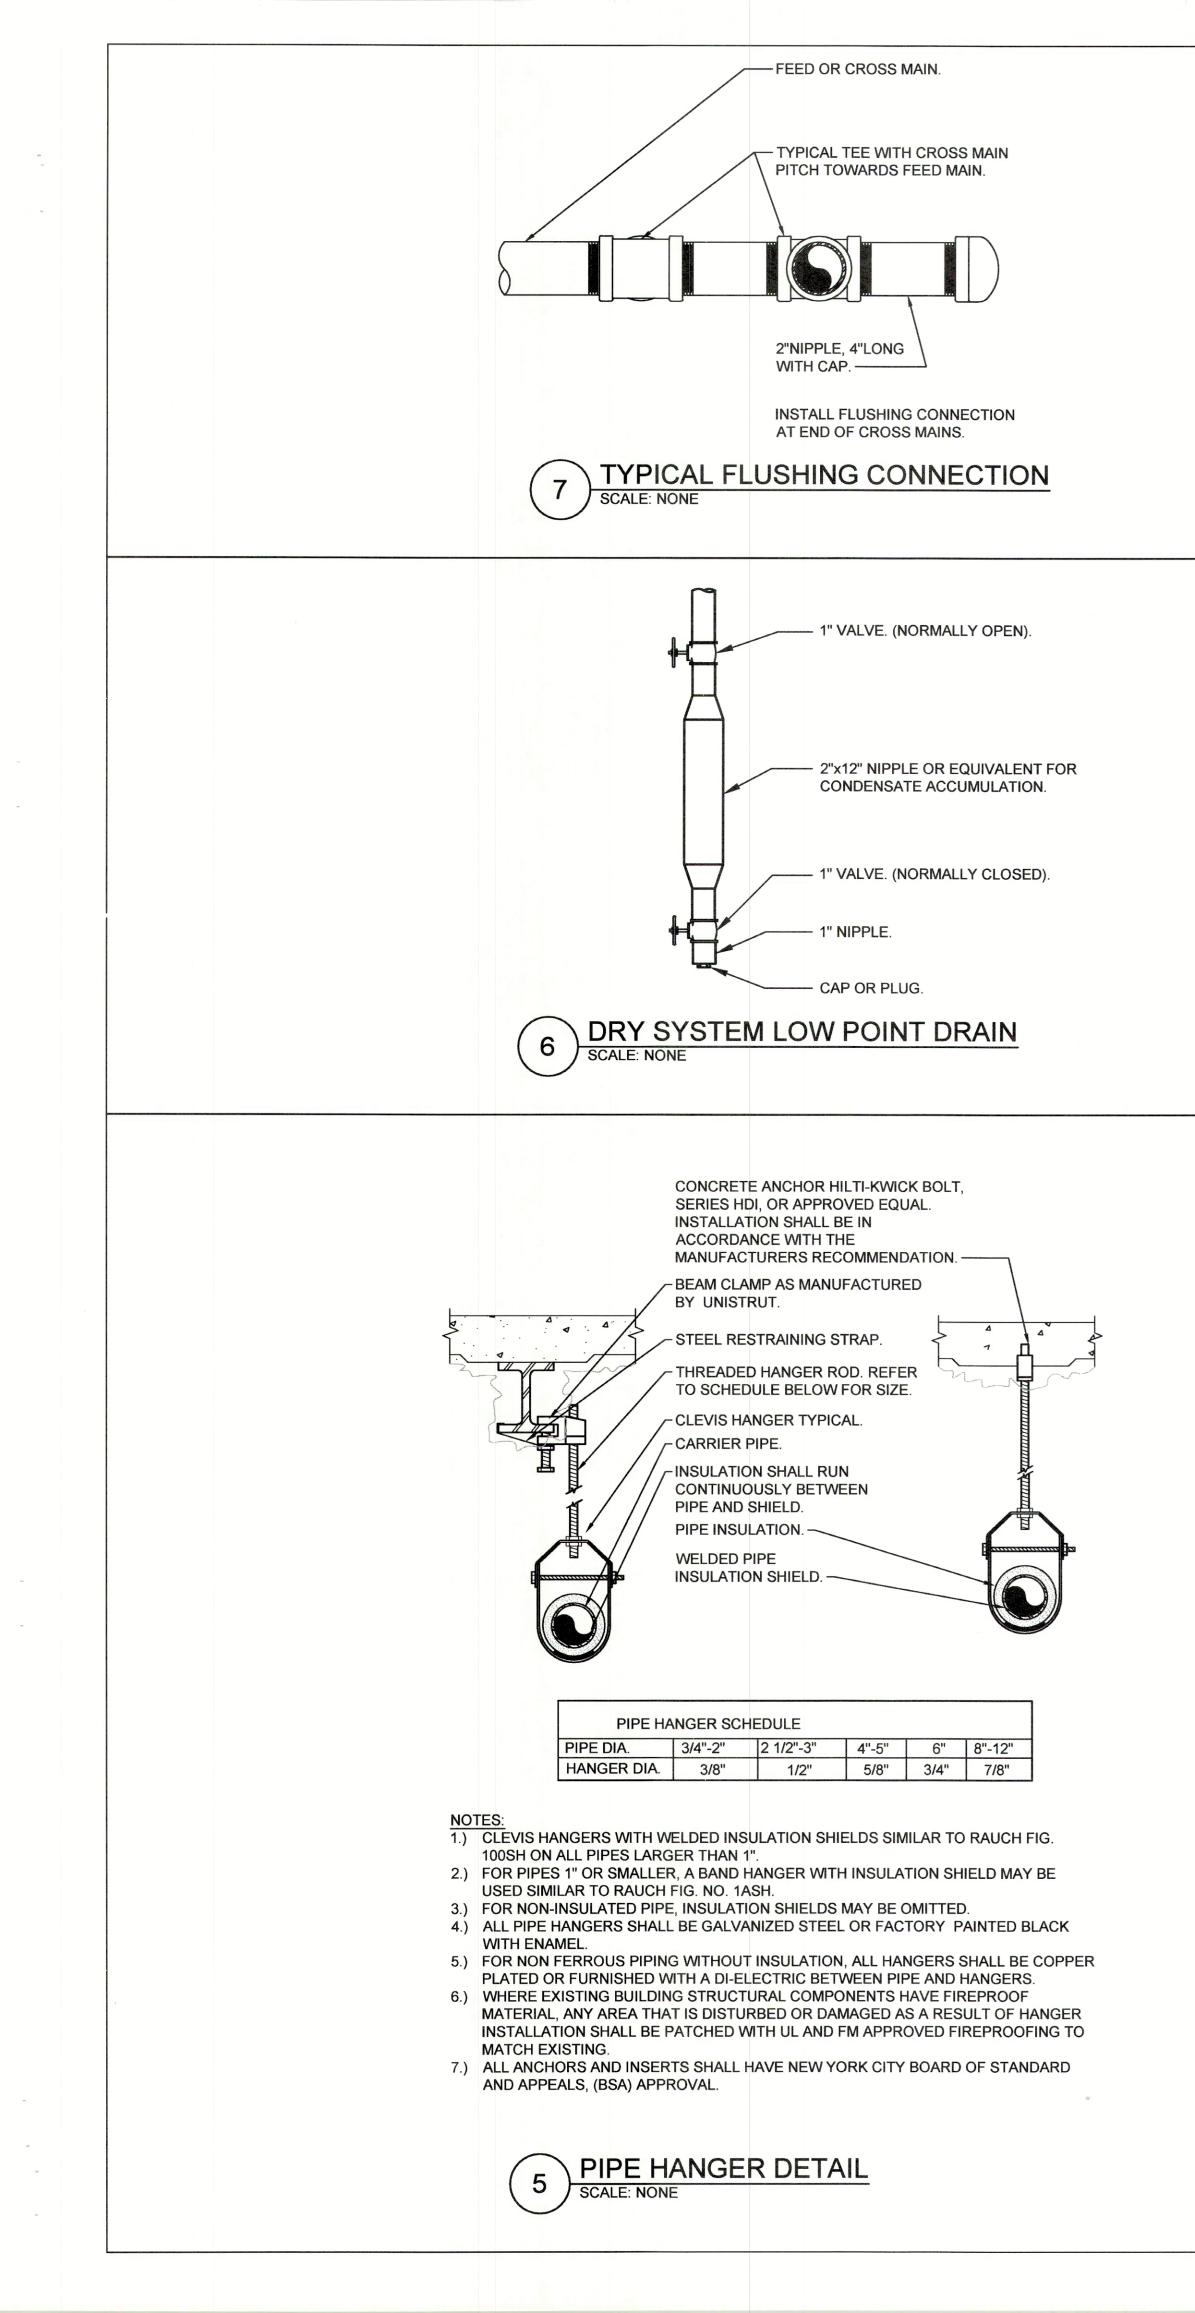

### FIRE PROTECTION

| SP0.1 | SPRINKLER SYMBOLS ABBREVIATIONS,       |
|-------|----------------------------------------|
|       | GENERAL NOTES AND SPECIFICATIONS       |
| SP0.2 | SPRINKLER SPECIFICATIONS               |
| SP2.1 | SPRINKLER FIRST FLOOR NEW WORK PLAN    |
| SP2.2 | SPRINKLER SECOND FLOOR NEW WORK PLAN   |
| SP2.3 | SPRINKLER THIRD FLOOR NEW WORK PLAN    |
| SP2.4 | SPRINKLER FOURTH FLOOR NEW WORK PLAN   |
| SP4.1 | SPRINKLER TYPICAL APARTMENT TYPE PLANS |
| SP7.1 | SPRINKLER DETAILS 1 OF 3               |
| SP7.2 | SPRINKLER DETAILS 2 OF 3               |
| SP7.3 | SPRINKLER DETAILS 3 OF 3               |
|       |                                        |