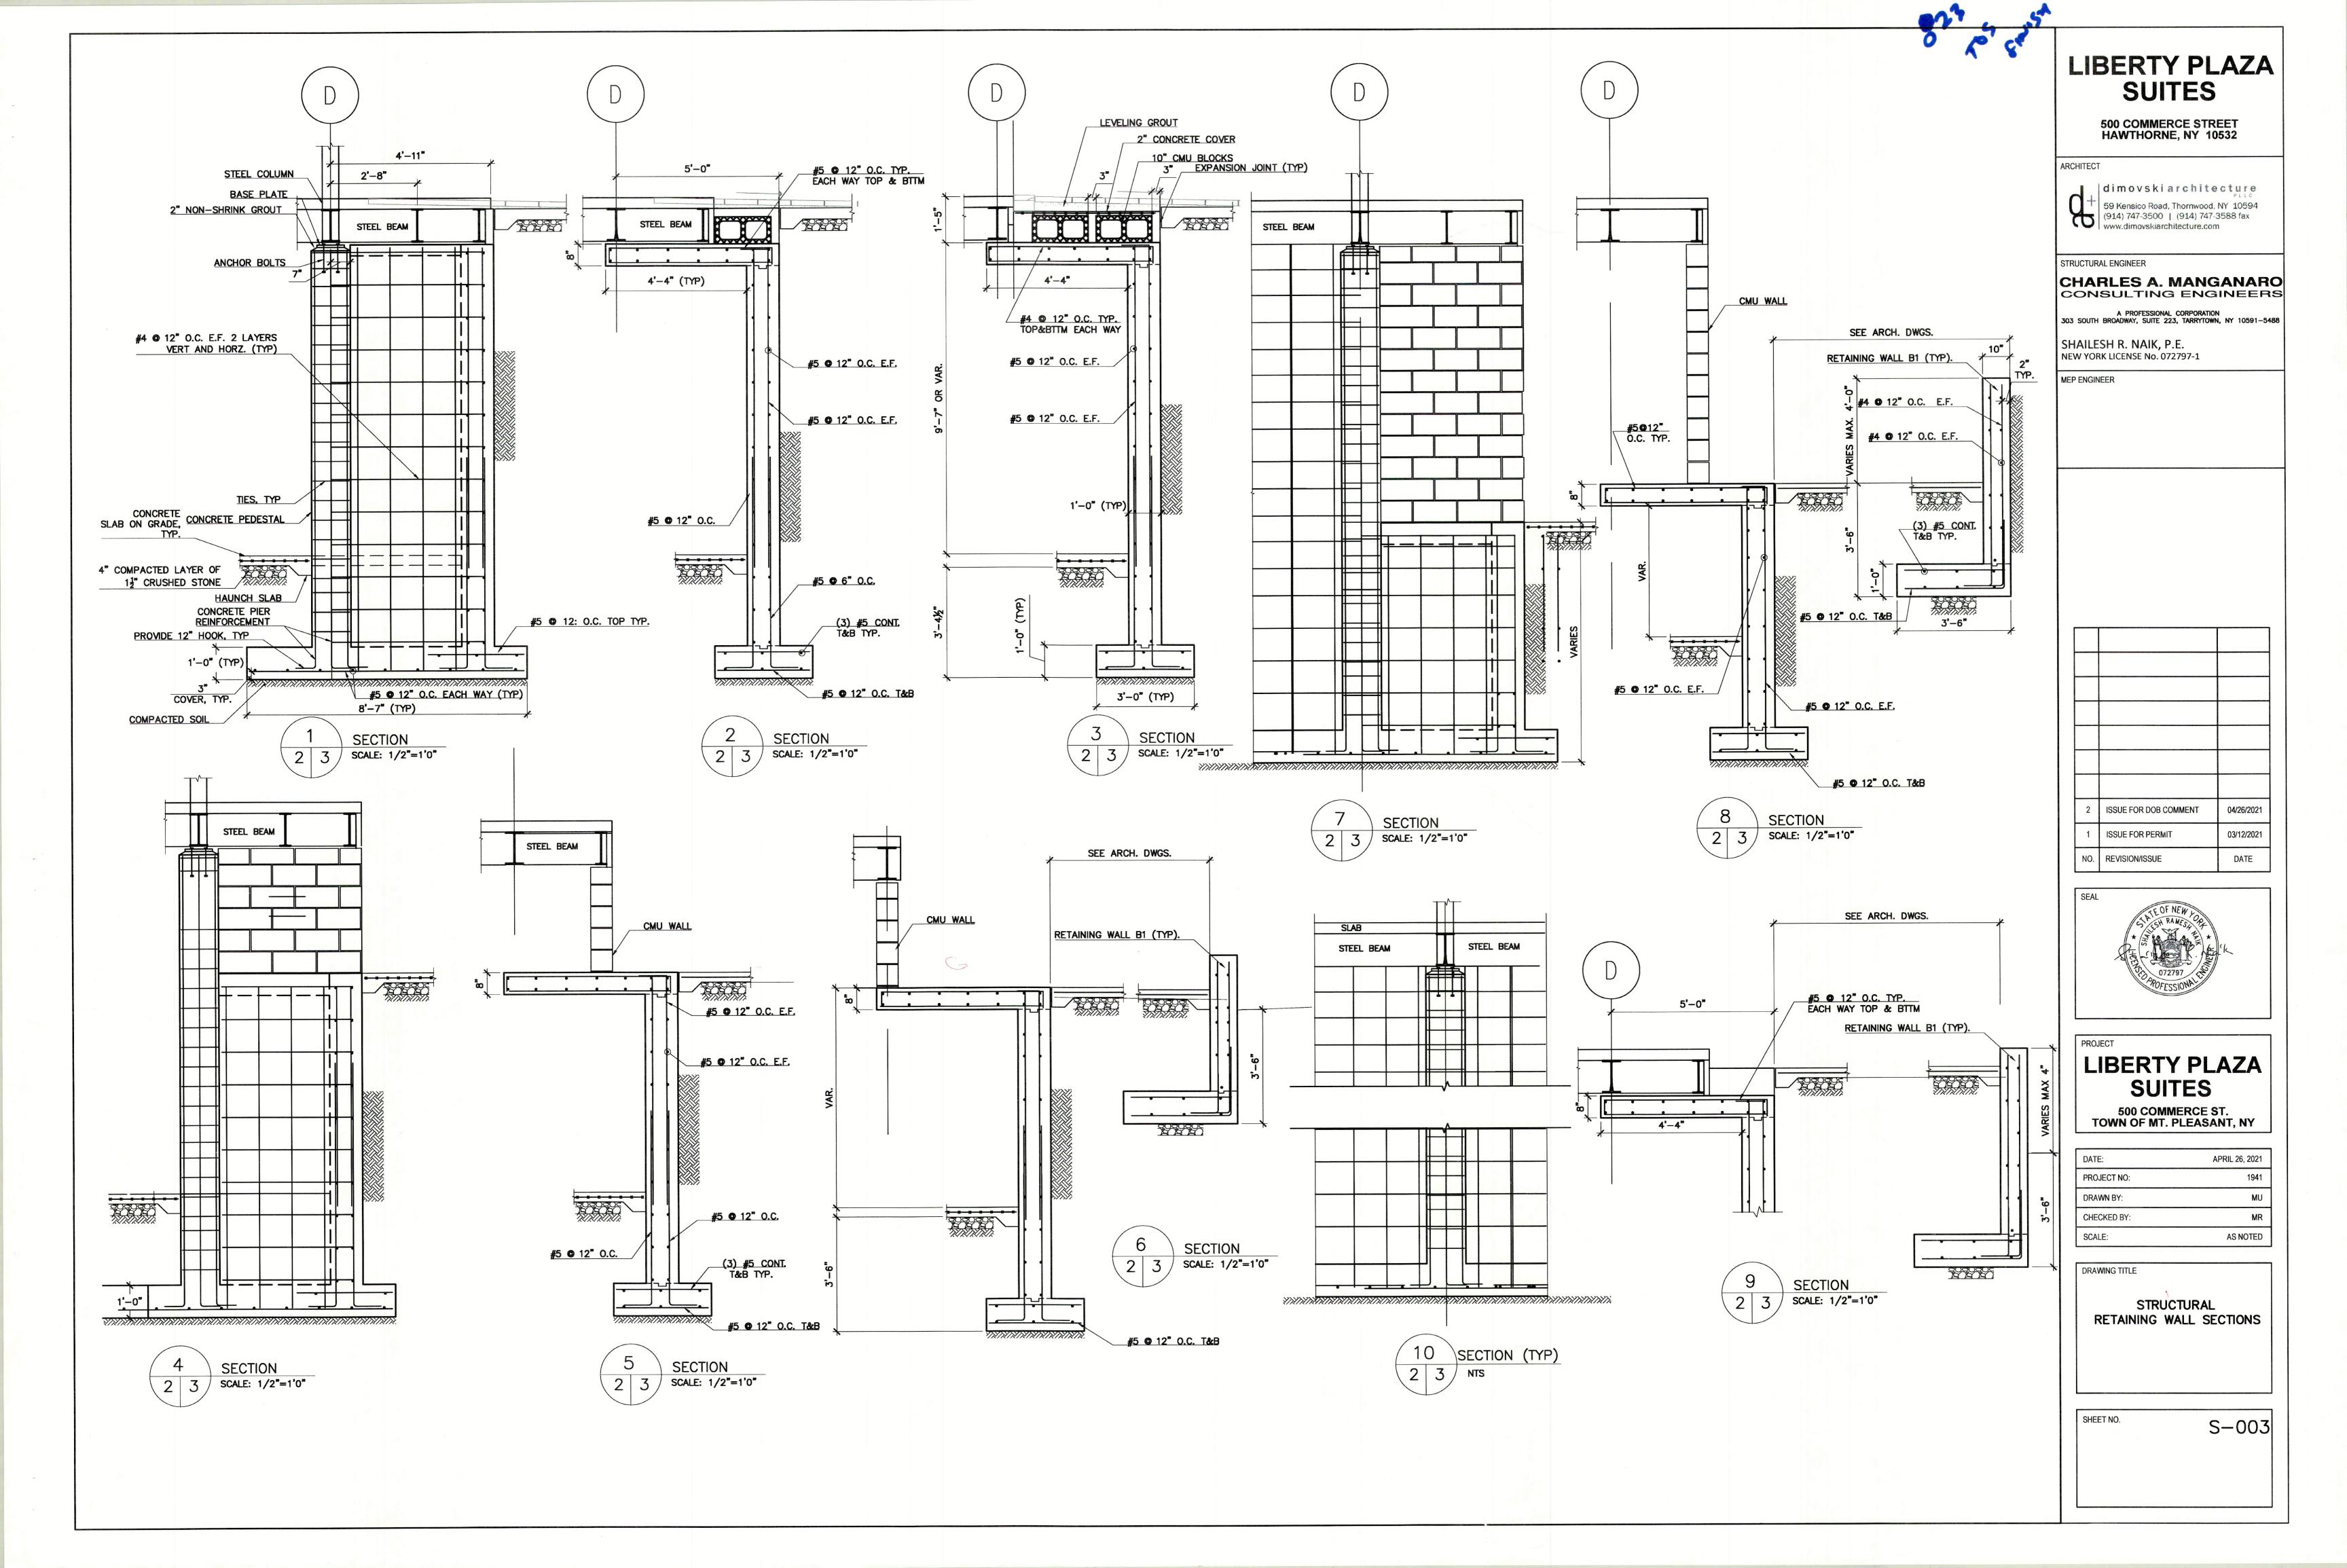

A.D.A. Provide Handicapped Facilities and Considerations as applied by the American Disabilities Act

| S-001 | STRUCTURAL GENERAL NOTES                |
|-------|-----------------------------------------|
| S-002 | STRUCTURAL FOUNDATION PLAN              |
| S-003 | STRUCTURAL RETAINING WALL SECTIONS      |
| S-004 | STRUCTURAL FOOTINGS AND WALL DETAILS    |
| S-005 | STRUCTURAL SECOND FLOOR PLAN            |
| S-006 | STRUCTURAL THIRD FLOOR PLAN             |
| S-007 | STRUCTURAL ROOF FLOOR PLAN              |
| S-008 | STRUCTURAL STAIRS & ELEVATOR ROOF FLOOR |
|       | PLAN                                    |
| S-009 | STRUCTURAL ELEVATIONS FRAME C & D       |
| S-010 | STRUCTURAL ELEVATIONS FRAMES A & B      |
| S-011 | STRUCTURAL ELEVATION FRAME 3,5,7 & 9    |
| S-012 | STRUCTURAL DETAILS AND SCHEDULE         |
| S-013 | STRUCTURAL DETAILS                      |
| S-014 | STRUCTURAL DETAILS                      |
| S-015 | STRUCTURAL DETAILS                      |
| S-016 | STRUCTURAL SECTIONS                     |
| S-017 | STRUCTURAL SECTIONS                     |
| S-018 | GABLE ROOF FRAMING                      |
| S-019 | PERGOLA DETAIL                          |
|       |                                         |