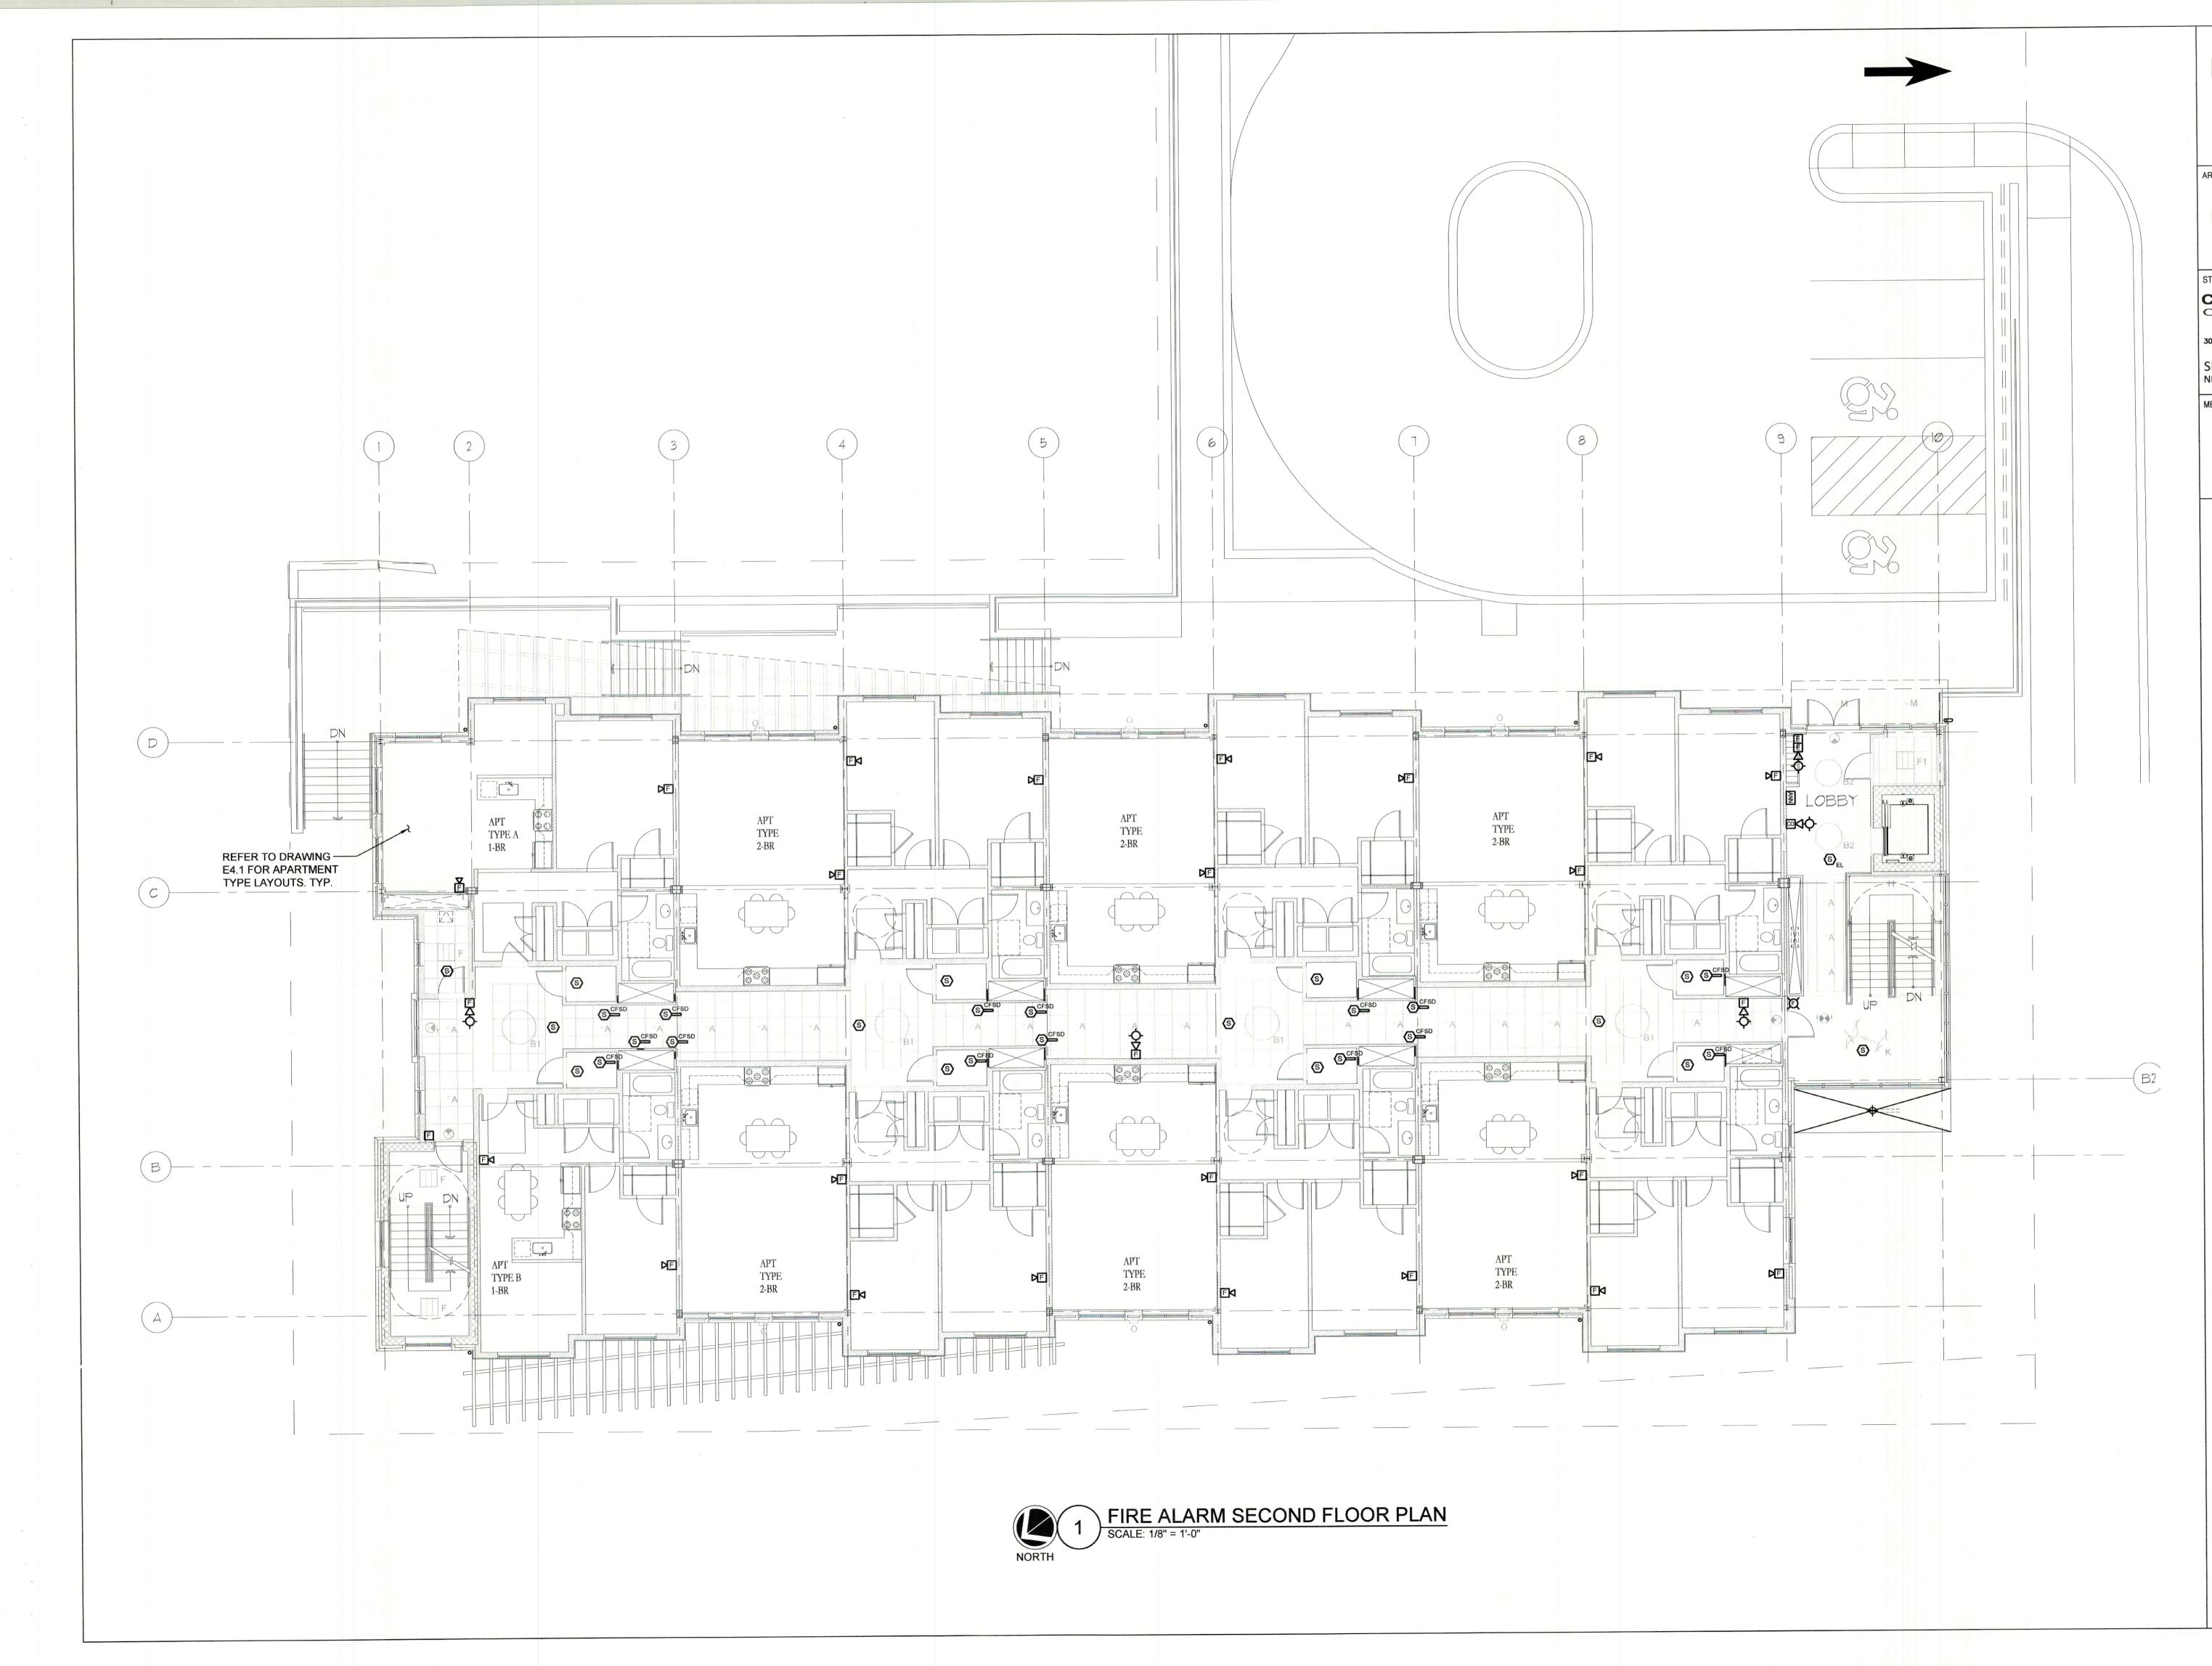

### **FIRE ALARM**

| FA0.1       | FIRE ALARM ABBREVIATIONS AND GENERAL |
|-------------|--------------------------------------|
|             | NOTES                                |
|             |                                      |
| FA1.0       | FIRE ALARM RISER DIAGRAM             |
| FA1.1       | FIRE ALARM FIRST FLOOR PLAN          |
| 1 A1.1      |                                      |
| FA1.2       | FIRE ALARM SECOND FLOOR PLAN         |
| <b>FA12</b> | FIDE ALADNA THIDD FLOOD DLAN         |
| FA1.3       | FIRE ALARM THIRD FLOOR PLAN          |
| FA1.4       | FIRE ALARM FOURTH FLOOR PLAN         |
|             |                                      |
| FA1.5       | FIRE ALARM ROOF PLAN                 |
|             |                                      |
|             |                                      |