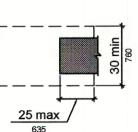

A.D.A. Provide Handicapped Facilities and Considerations as applied by the American Disabilities Act

| S-001 | STRUCTURAL GENERAL NOTES                |
|-------|-----------------------------------------|
| S-002 | STRUCTURAL FOUNDATION PLAN              |
| S-003 | STRUCTURAL RETAINING WALL SECTIONS      |
| S-004 | STRUCTURAL FOOTINGS AND WALL DETAILS    |
| S-005 | STRUCTURAL SECOND FLOOR PLAN            |
| S-006 | STRUCTURAL THIRD FLOOR PLAN             |
| S-007 | STRUCTURAL ROOF FLOOR PLAN              |
| S-008 | STRUCTURAL STAIRS & ELEVATOR ROOF FLOOR |
|       | PLAN                                    |
| S-009 | STRUCTURAL ELEVATIONS FRAME C & D       |
| S-010 | STRUCTURAL ELEVATIONS FRAMES A & B      |
| S-011 | STRUCTURAL ELEVATION FRAME 3,5,7 & 9    |
| S-012 | STRUCTURAL DETAILS AND SCHEDULE         |
| S-013 | STRUCTURAL DETAILS                      |
| S-014 | STRUCTURAL DETAILS                      |
| S-015 | STRUCTURAL DETAILS                      |
| S-016 | STRUCTURAL SECTIONS                     |
| S-017 | STRUCTURAL SECTIONS                     |
| S-018 | GABLE ROOF FRAMING                      |
| S-019 | PERGOLA DETAIL                          |
|       |                                         |