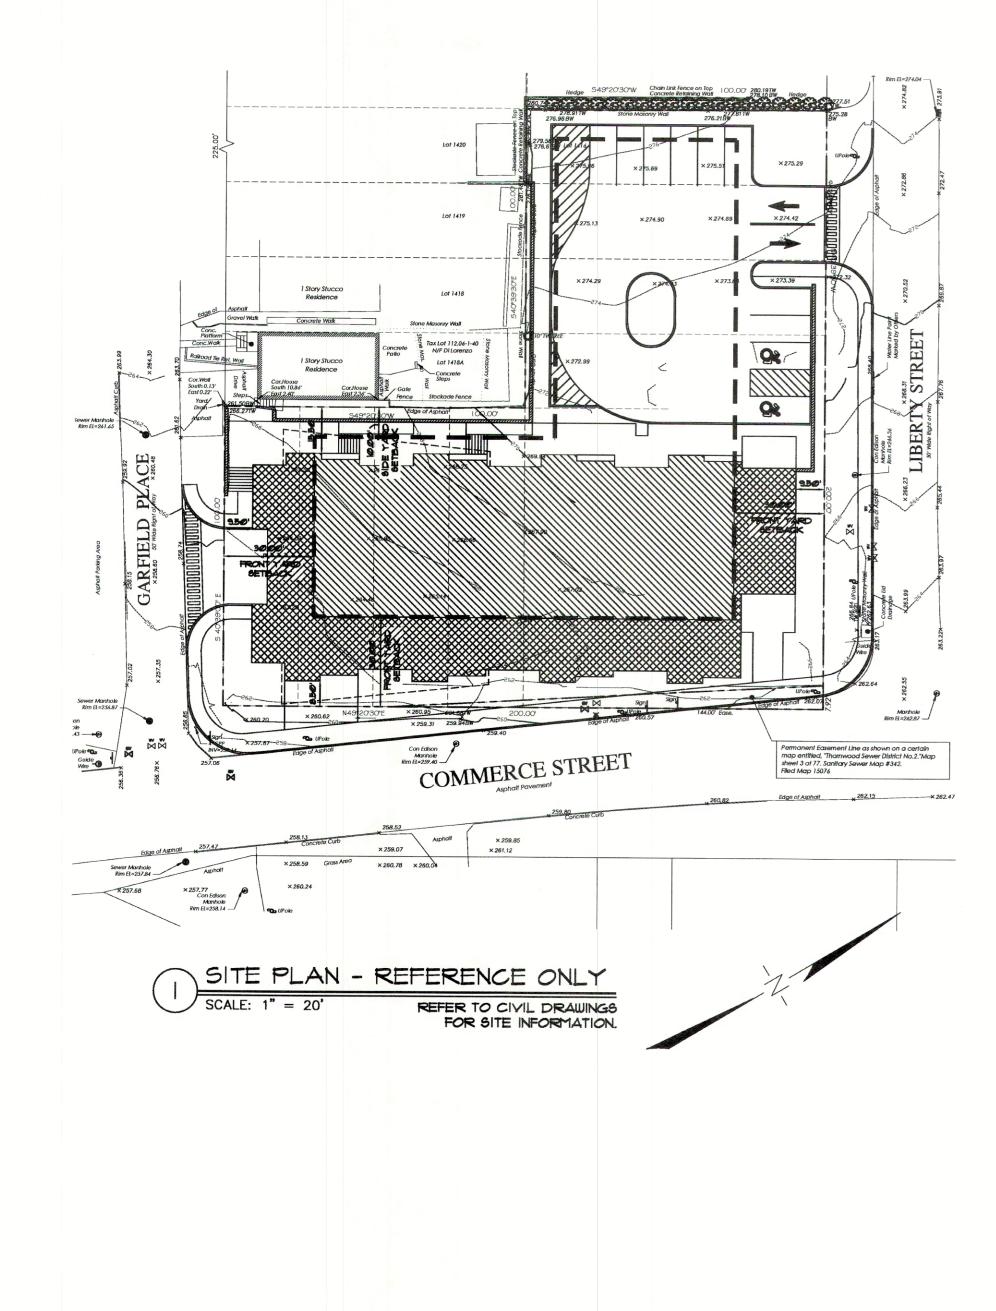

|
|   |   | ANY ALTERATION OF PLANS,<br>SPECIFICATIONS, PLATS AND<br>REPORTS BEARING THE SEAL<br>OF A LICENSED PROFESSIONAL<br>ENGINEER OR LICENSED LAND<br>SURVEYOR IS A VIOLATION OF<br>SECTION 7209 OF THE NEW<br>YORK STATE EDUCATION LAW,<br>EXCEPT AS PROVIDED FOR BY<br>SECTION 7209, SUBSECTION 2.                                 |
|   | X | Drawn: SPG Approved: MTP<br>Scale: NOT TO SCALE<br>Date: 12/15/2020<br>Project No: 18158<br>18158-DETALS HP-10 -<br>Drawing No:<br>HP-10 -                                                                                                                                                                                     |





#### ABBREVIATIONS

DOOR

ADJACENT

ALUMINUM

APPROVED

ASPHALT

BALCONY

BOARD

BETWEEN

BUILDING

BLOCKING

BEAM

BOTTOM

BEARING

BRACKET

CONDUIT

CABINET

CATALOG

CATCH BASIN

CHALKBOARD

BASEMENT

BUILT-UP ROOF

BRICK

ACCESSIBLE

ACOUSTICAL

ACOUSTICAL CEILING TILE

AREA DRAIN, ACCESS

ABOVE FINISHED FLOOR

ACCESS FLOOR(ING)

AIR HANDLING UNIT

ARCHITECT(URE, URAL)

BOTTOM OF CURB

ACCESS ACOUS ACT AD ADJ AFF AFL AHU ALUM APPD ARCH ASPH BALC B/C BD BET BLDG BLKG BM BOT BRG BRK BRKT BSMT BUR С CAB CAT CB C.BD. CI CJ CLG CLL CLOS CLR CMU CO COL CONC COND CONN CONST CONT CONTR COORD CORR CPT CRS CT CW CWR DBL DEMO DEPT DET DF DI DIA DIAG DIM DISP DL DN DOM DR DW DWG EA EF EHD EIFS EJ EL ELEC ELEV ENCL EP EPDM EQ EQPT ETR ETRD ETRL EW EWC EXH EXIST EXP EXT FAI FB FD FDN FE FEC FF FH