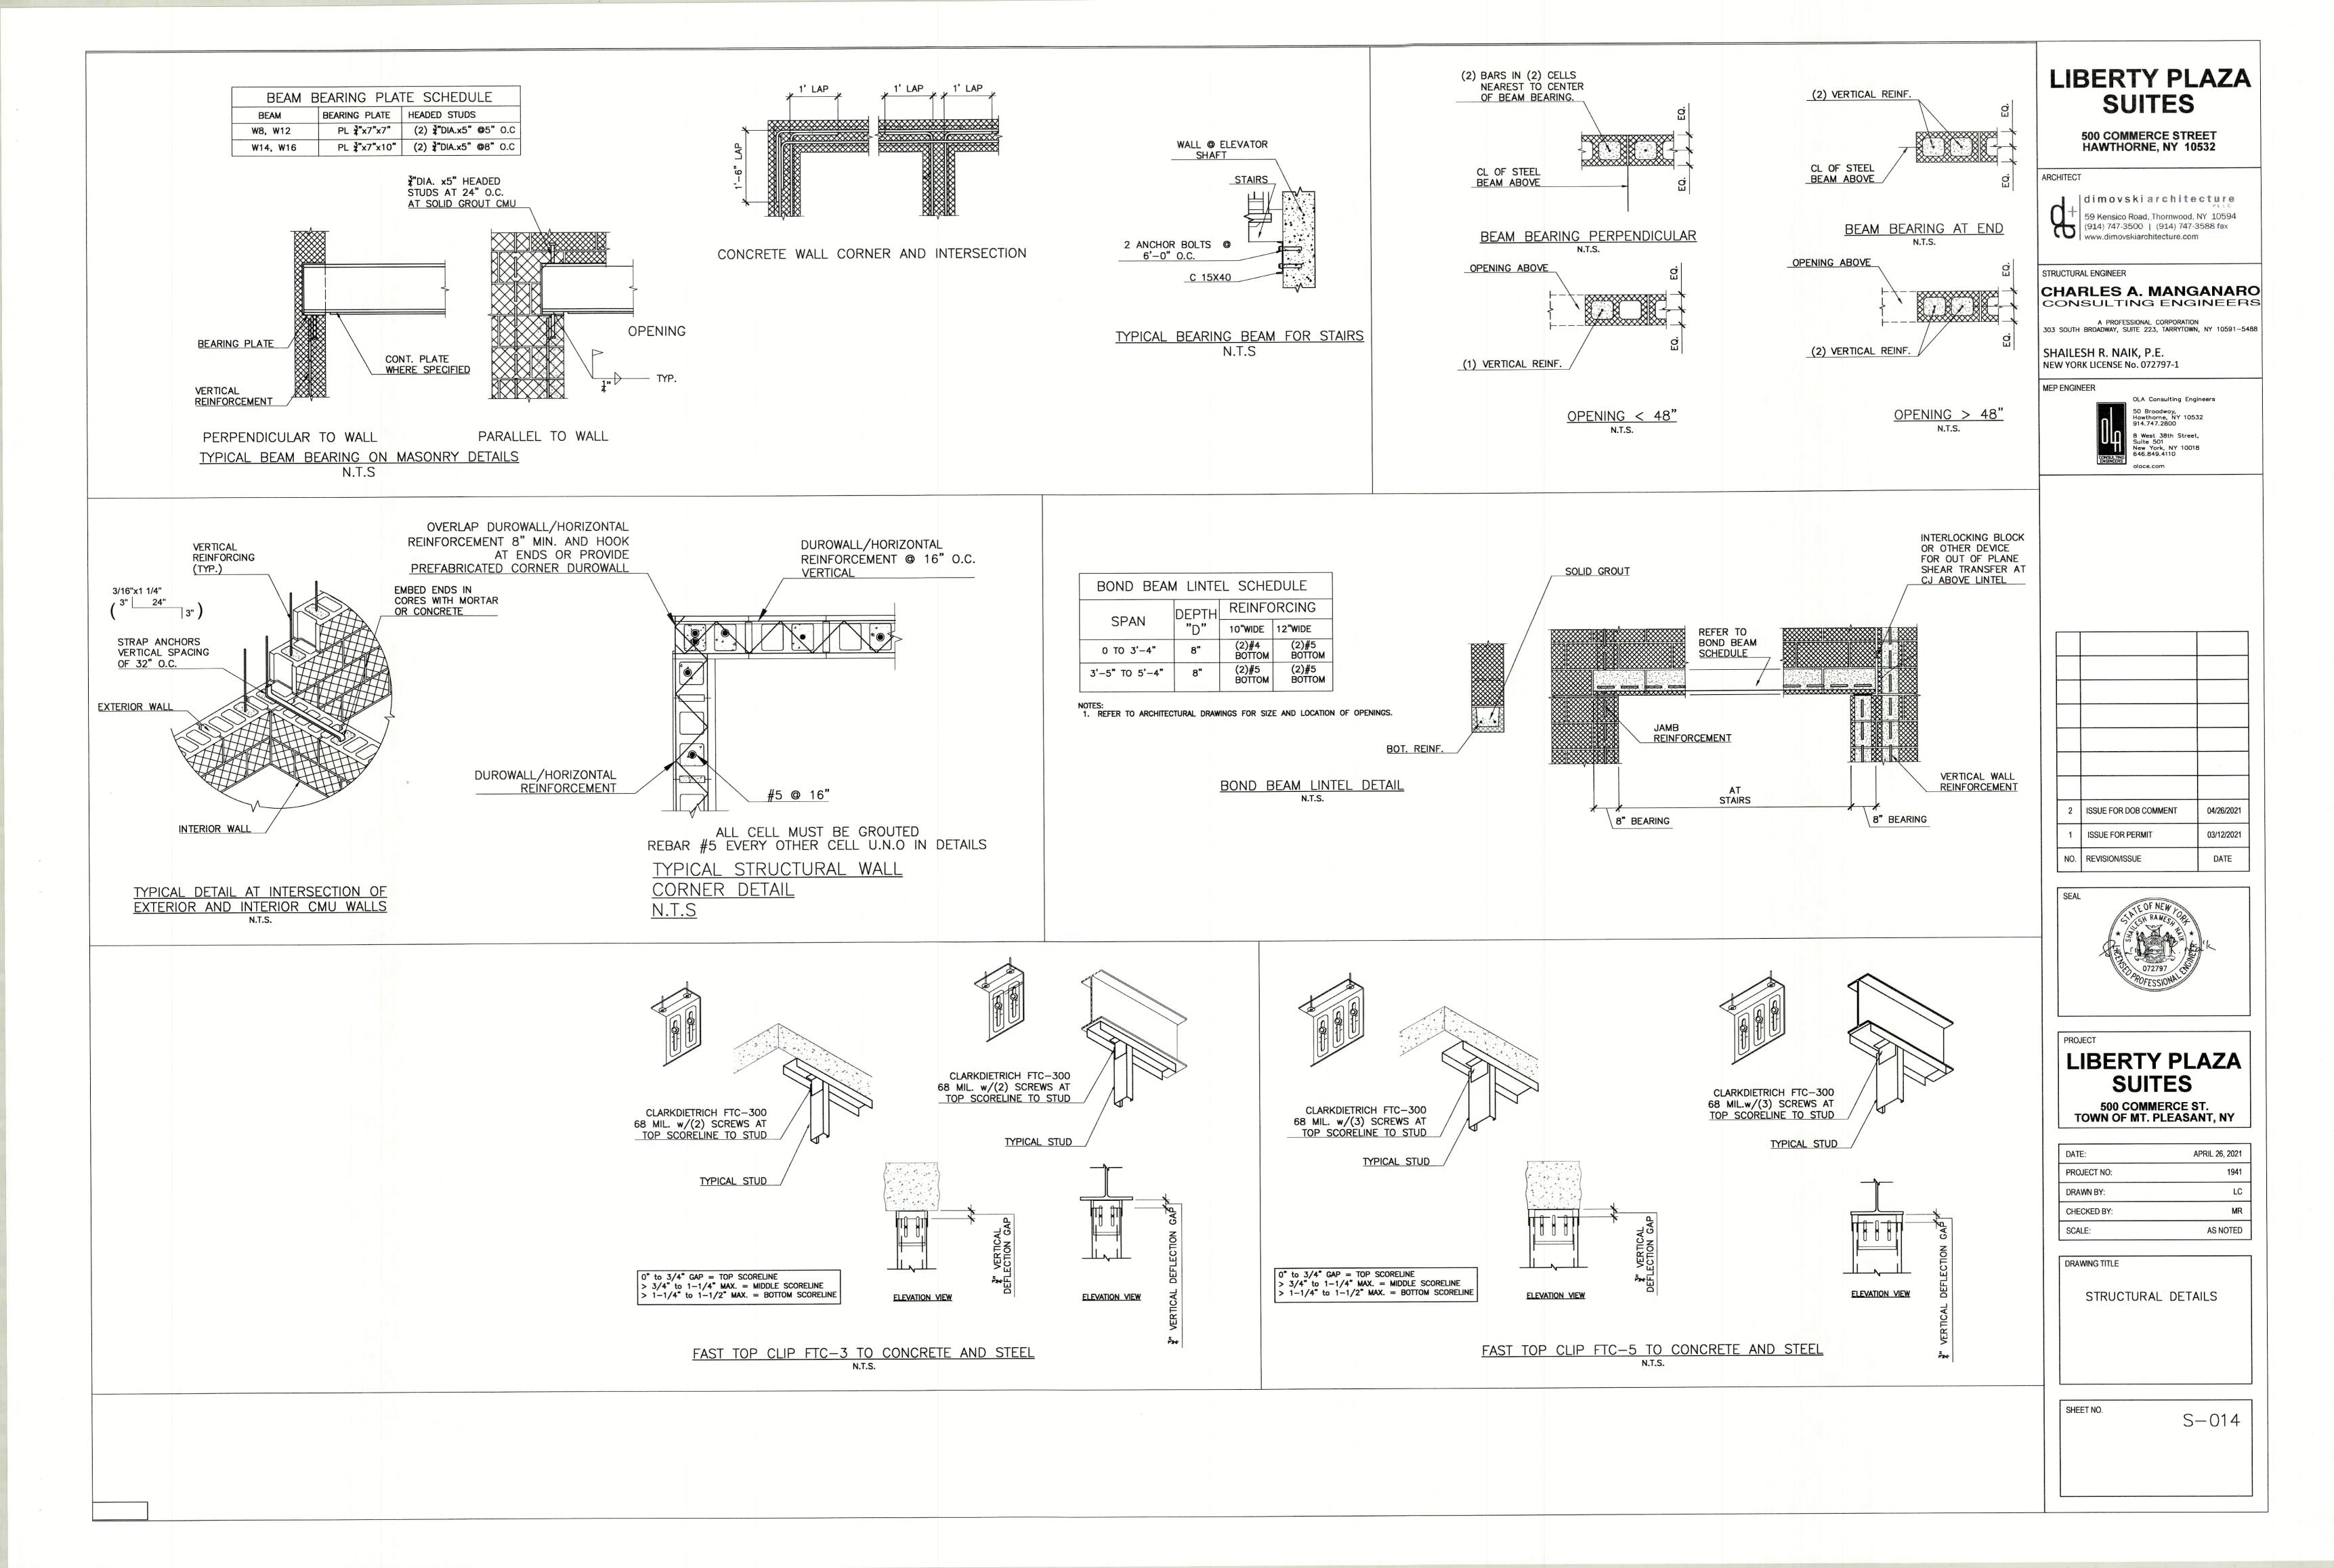

A.D.A. Provide Handicapped Facilities and Considerations as applied by the American Disabilities Act

| S-001 | STRUCTURAL GENERAL NOTES                |
|-------|-----------------------------------------|
| S-002 | STRUCTURAL FOUNDATION PLAN              |
| S-003 | STRUCTURAL RETAINING WALL SECTIONS      |
| S-004 | STRUCTURAL FOOTINGS AND WALL DETAILS    |
| S-005 | STRUCTURAL SECOND FLOOR PLAN            |
| S-006 | STRUCTURAL THIRD FLOOR PLAN             |
| S-007 | STRUCTURAL ROOF FLOOR PLAN              |
| S-008 | STRUCTURAL STAIRS & ELEVATOR ROOF FLOOR |
|       | PLAN                                    |
| S-009 | STRUCTURAL ELEVATIONS FRAME C & D       |
| S-010 | STRUCTURAL ELEVATIONS FRAMES A & B      |
| S-011 | STRUCTURAL ELEVATION FRAME 3,5,7 & 9    |
| S-012 | STRUCTURAL DETAILS AND SCHEDULE         |
| S-013 | STRUCTURAL DETAILS                      |
| S-014 | STRUCTURAL DETAILS                      |
| S-015 | STRUCTURAL DETAILS                      |
| S-016 | STRUCTURAL SECTIONS                     |
| S-017 | STRUCTURAL SECTIONS                     |
| S-018 | GABLE ROOF FRAMING                      |
| S-019 | PERGOLA DETAIL                          |
|       |                                         |