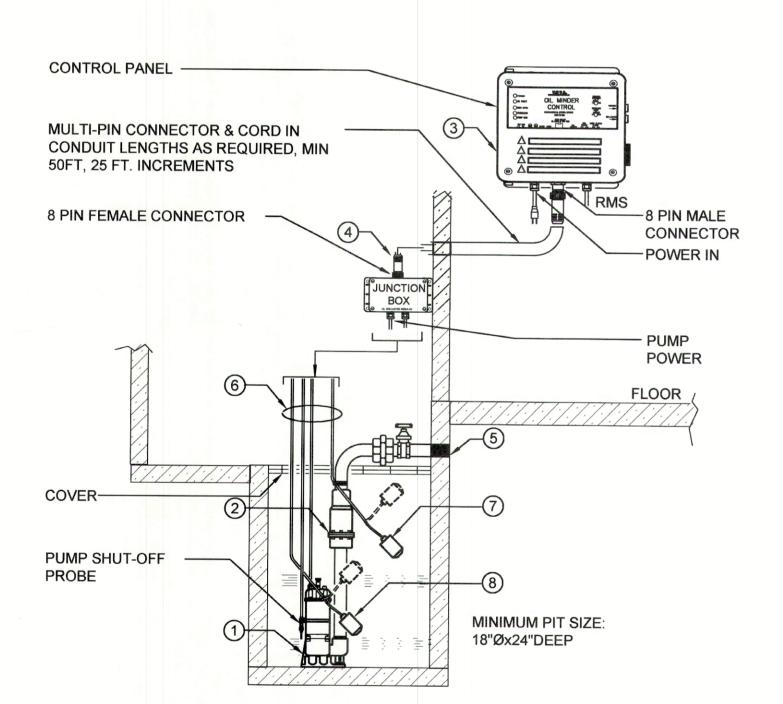

### PLUMBING

| P0.1 | PLUMBING SYMBOLS ABBREVIATIONS,         |
|------|-----------------------------------------|
|      | GENERAL NOTES AND SCHEDULES             |
| P0.2 | PLUMBING SPECIFICATIONS 1 OF 2          |
| P0.3 | PLUMBING SPECIFICATIONS 2 OF 2          |
| P2.0 | PLUMBING UNDERSLAB NEW WORK PLAN        |
| P2.1 | PLUMBING FIRST FLOOR NEW WORK PLAN      |
| P2.2 | PLUMBING SECOND FLOOR NEW WORK PLAN     |
| P2.3 | PLUMBING THIRD FLOOR NEW WORK PLAN      |
| P2.4 | PLUMBING FOURTH FLOOR NEW WORK PLAN     |
| P2.5 | PLUMBING ROOF NEW WORK PLAN             |
| P5.1 | PLUMBING SANITARY RISER DIAGRAMS 1 OF 2 |
| P5.2 | PLUMBING SANITARY RISER DIAGRAMS 2 OF 2 |
| P5.3 | PLUMBING DOMESTIC RISER DIAGRAMS 1 OF 2 |
| P5.4 | PLUMBING DOMESTIC RISER DIAGRAMS 2 OF 2 |
| P5.5 | PLUMBING STORM AND RISER DIAGRAMS       |
| P7.1 | PLUMBING DETAILS 1 OF 2                 |
| P7.2 | PLUMBING DETAILS 2 OF 2                 |
|      |                                         |