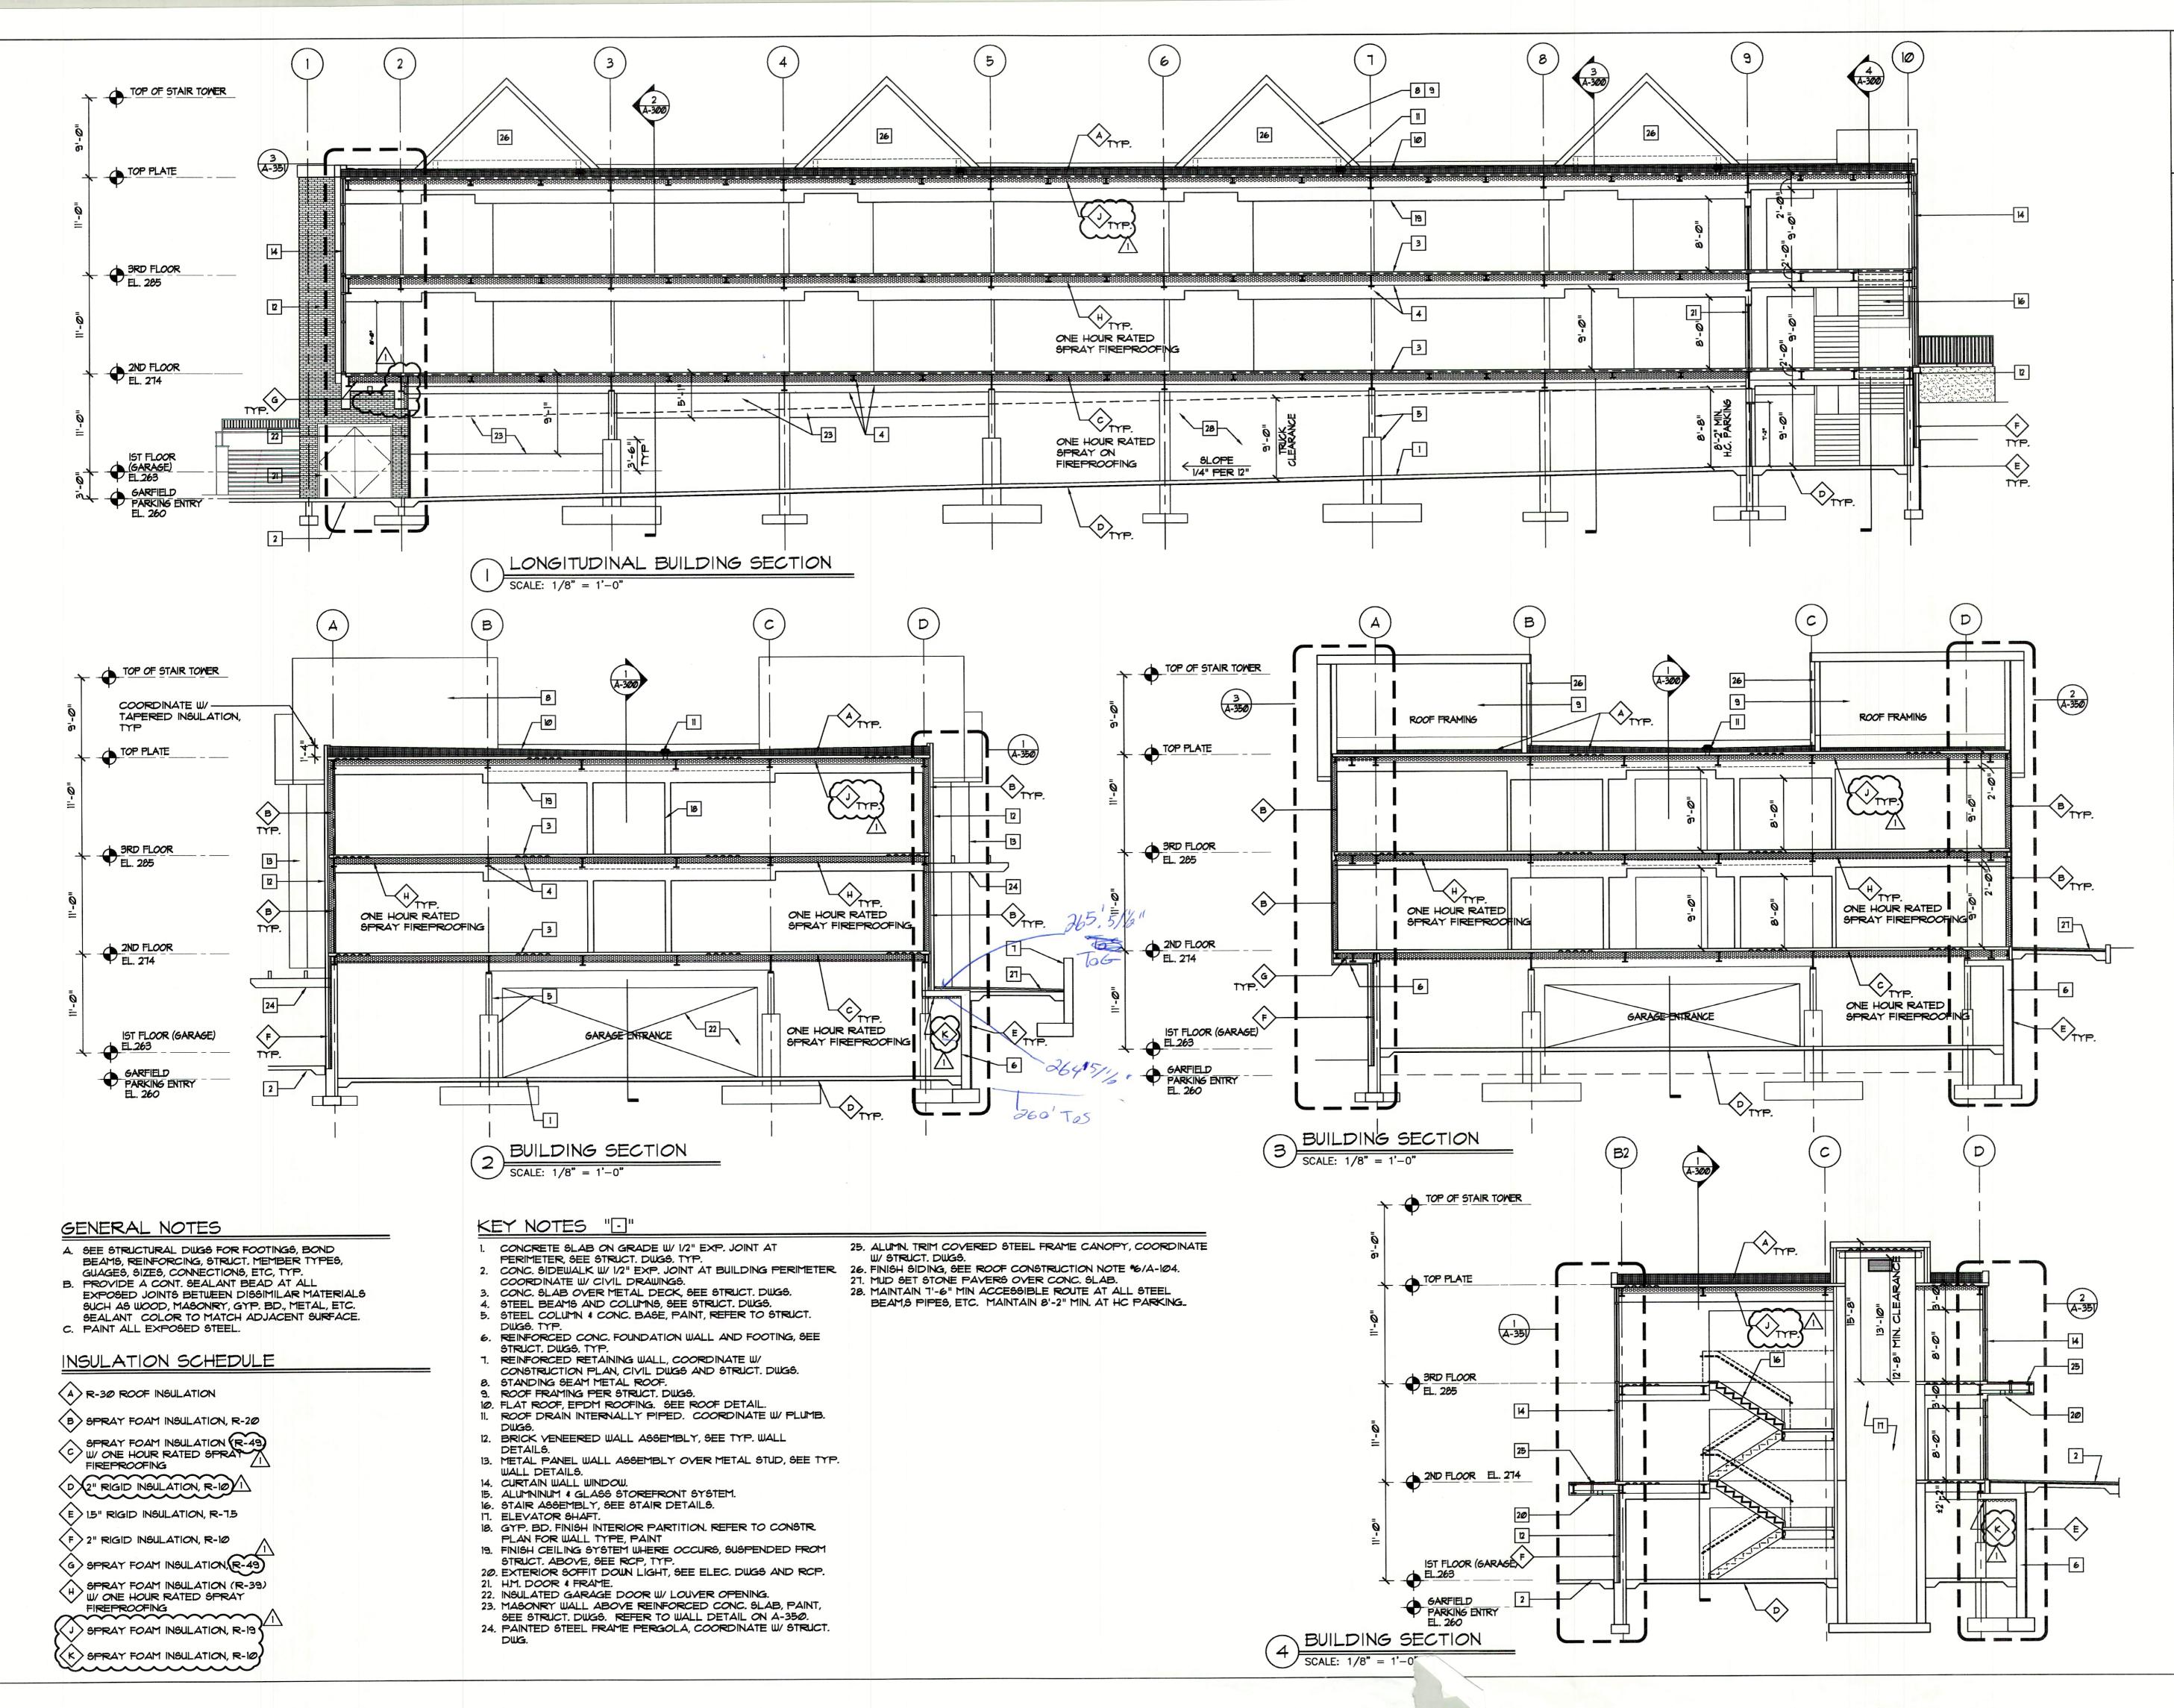

|                    | LIBERTY PLAZA<br>SUITES                                                                                                                                      |                                           |  |  |
|--------------------|--------------------------------------------------------------------------------------------------------------------------------------------------------------|-------------------------------------------|--|--|
|                    | 500 COMMERCE STR<br>HAWTHORNE, NY 10                                                                                                                         |                                           |  |  |
| d+                 | T<br><b>dimovskiarchite</b><br>59 Kensico Road, Thornwood,<br>(914) 747-3500   (914) 747-3<br>www.dimovskiarchitecture.com                                   | <b>Cture</b><br>NY 10594<br>3588 fax<br>1 |  |  |
| HA                 | RAL ENGINEER<br>RLES A. MANG<br>ISULTING ENG<br>A PROFESSIONAL CORPORATION                                                                                   | INEERS                                    |  |  |
| HAILE              | ESH R. NAIK, P.E.<br>RK LICENSE No. 072797-1                                                                                                                 | N<br>NY 10591-5488                        |  |  |
| IEP ENGI           | OLA Consulting Eng<br>50 Broadway,<br>Hawthome, NY 1055<br>914,747,2800<br>8 West 38th Street<br>Suite 501<br>New York, NY 1001<br>646,849,4110<br>alaos.com | 32                                        |  |  |
|                    | 3                                                                                                                                                            |                                           |  |  |
|                    |                                                                                                                                                              |                                           |  |  |
|                    |                                                                                                                                                              |                                           |  |  |
|                    |                                                                                                                                                              |                                           |  |  |
|                    |                                                                                                                                                              | ,                                         |  |  |
|                    |                                                                                                                                                              |                                           |  |  |
|                    |                                                                                                                                                              |                                           |  |  |
| 3                  |                                                                                                                                                              | 04/26/2021                                |  |  |
| 2                  | ISSUE FOR PRICING                                                                                                                                            | 03/16/2021                                |  |  |
| NO.                | REVISION/ISSUE                                                                                                                                               | DATE                                      |  |  |
| SEAL               |                                                                                                                                                              |                                           |  |  |
| L                  | PROJECT<br>LIBERTY PLAZA<br>SUITES<br>500 COMMERCE ST.<br>TOWN OF MT. PLEASANT, NY                                                                           |                                           |  |  |
| DAT                |                                                                                                                                                              | GUST 12, 2020                             |  |  |
|                    | JECT NO:<br>WN BY:                                                                                                                                           | DA 2034<br>YK                             |  |  |
| CHECKED BY: PD/SGD |                                                                                                                                                              |                                           |  |  |
| SCALE: AS NOTED    |                                                                                                                                                              |                                           |  |  |
|                    | COVER SHEET                                                                                                                                                  |                                           |  |  |
| SHE                | SHEET NO.<br><b>T-001</b>                                                                                                                                    |                                           |  |  |
|                    |                                                                                                                                                              |                                           |  |  |