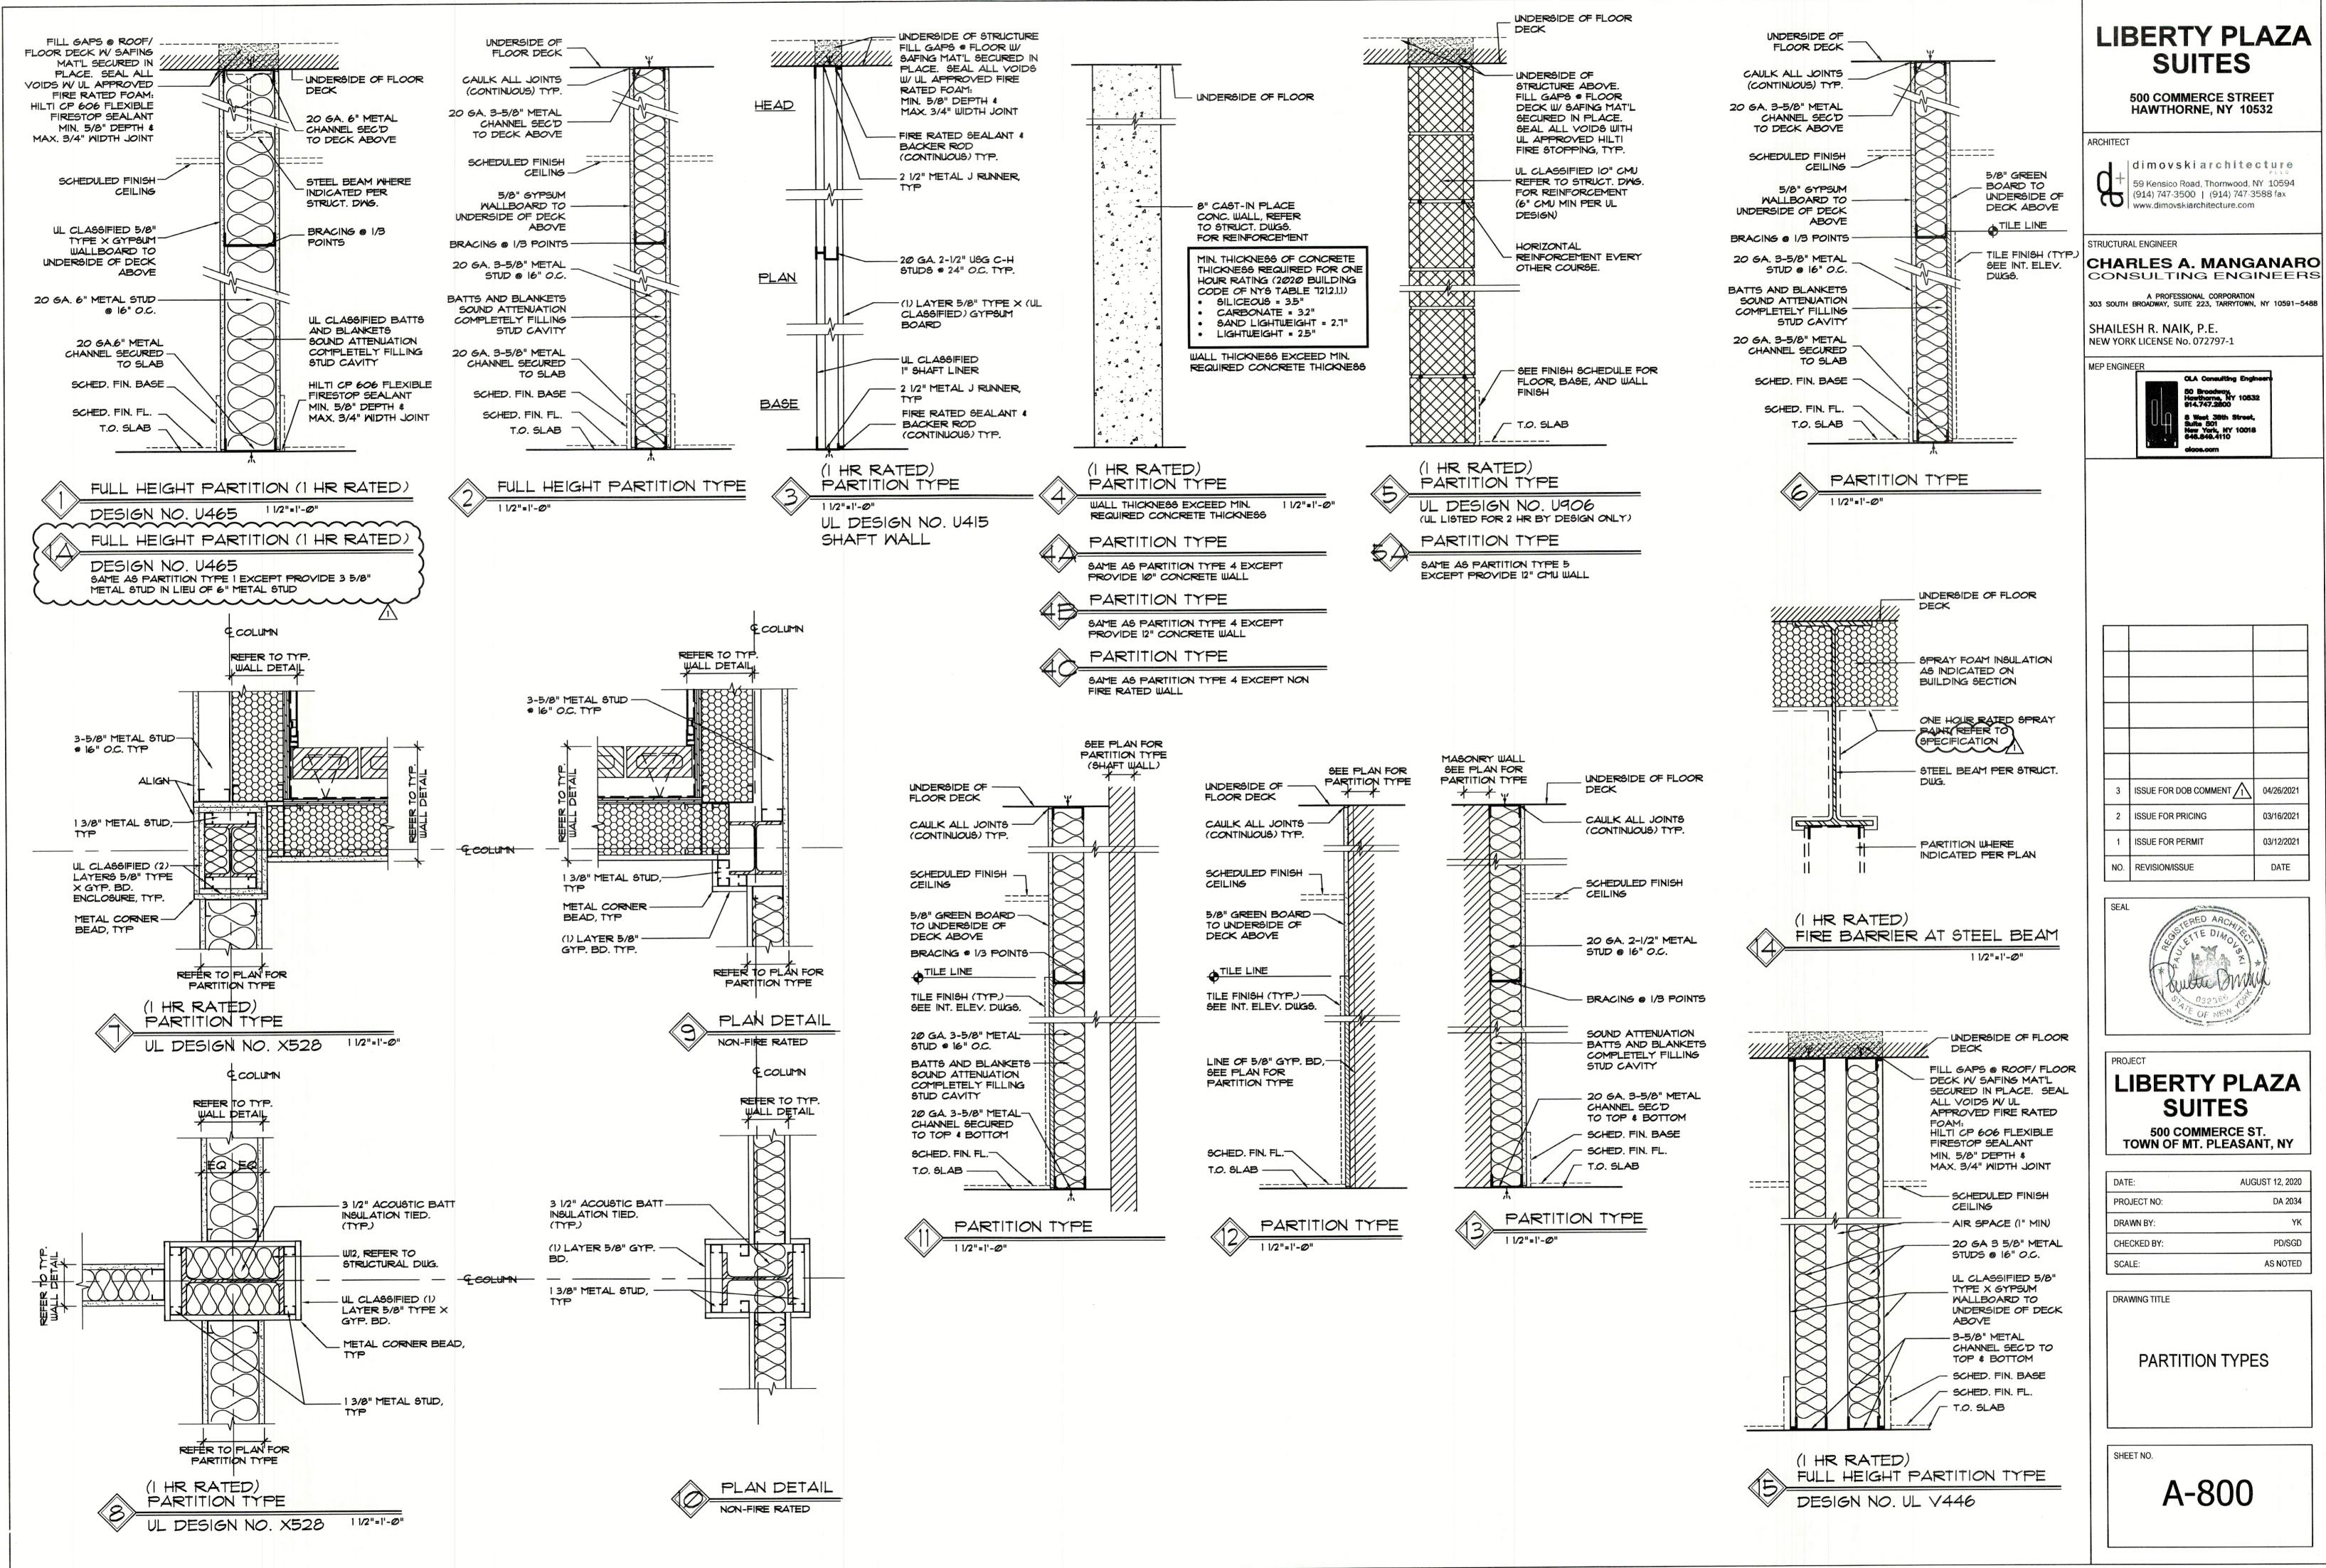

A.D.A. Provide Handicapped Facilities and Considerations as applied by the American Disabilities Act

| S-001 | STRUCTURAL GENERAL NOTES                |
|-------|-----------------------------------------|
| S-002 | STRUCTURAL FOUNDATION PLAN              |
| S-003 | STRUCTURAL RETAINING WALL SECTIONS      |
| S-004 | STRUCTURAL FOOTINGS AND WALL DETAILS    |
| S-005 | STRUCTURAL SECOND FLOOR PLAN            |
| S-006 | STRUCTURAL THIRD FLOOR PLAN             |
| S-007 | STRUCTURAL ROOF FLOOR PLAN              |
| S-008 | STRUCTURAL STAIRS & ELEVATOR ROOF FLOOR |
|       | PLAN                                    |
| S-009 | STRUCTURAL ELEVATIONS FRAME C & D       |
| S-010 | STRUCTURAL ELEVATIONS FRAMES A & B      |
| S-011 | STRUCTURAL ELEVATION FRAME 3,5,7 & 9    |
| S-012 | STRUCTURAL DETAILS AND SCHEDULE         |
| S-013 | STRUCTURAL DETAILS                      |
| S-014 | STRUCTURAL DETAILS                      |
| S-015 | STRUCTURAL DETAILS                      |
| S-016 | STRUCTURAL SECTIONS                     |
| S-017 | STRUCTURAL SECTIONS                     |
| S-018 | GABLE ROOF FRAMING                      |
| S-019 | PERGOLA DETAIL                          |
|       |                                         |