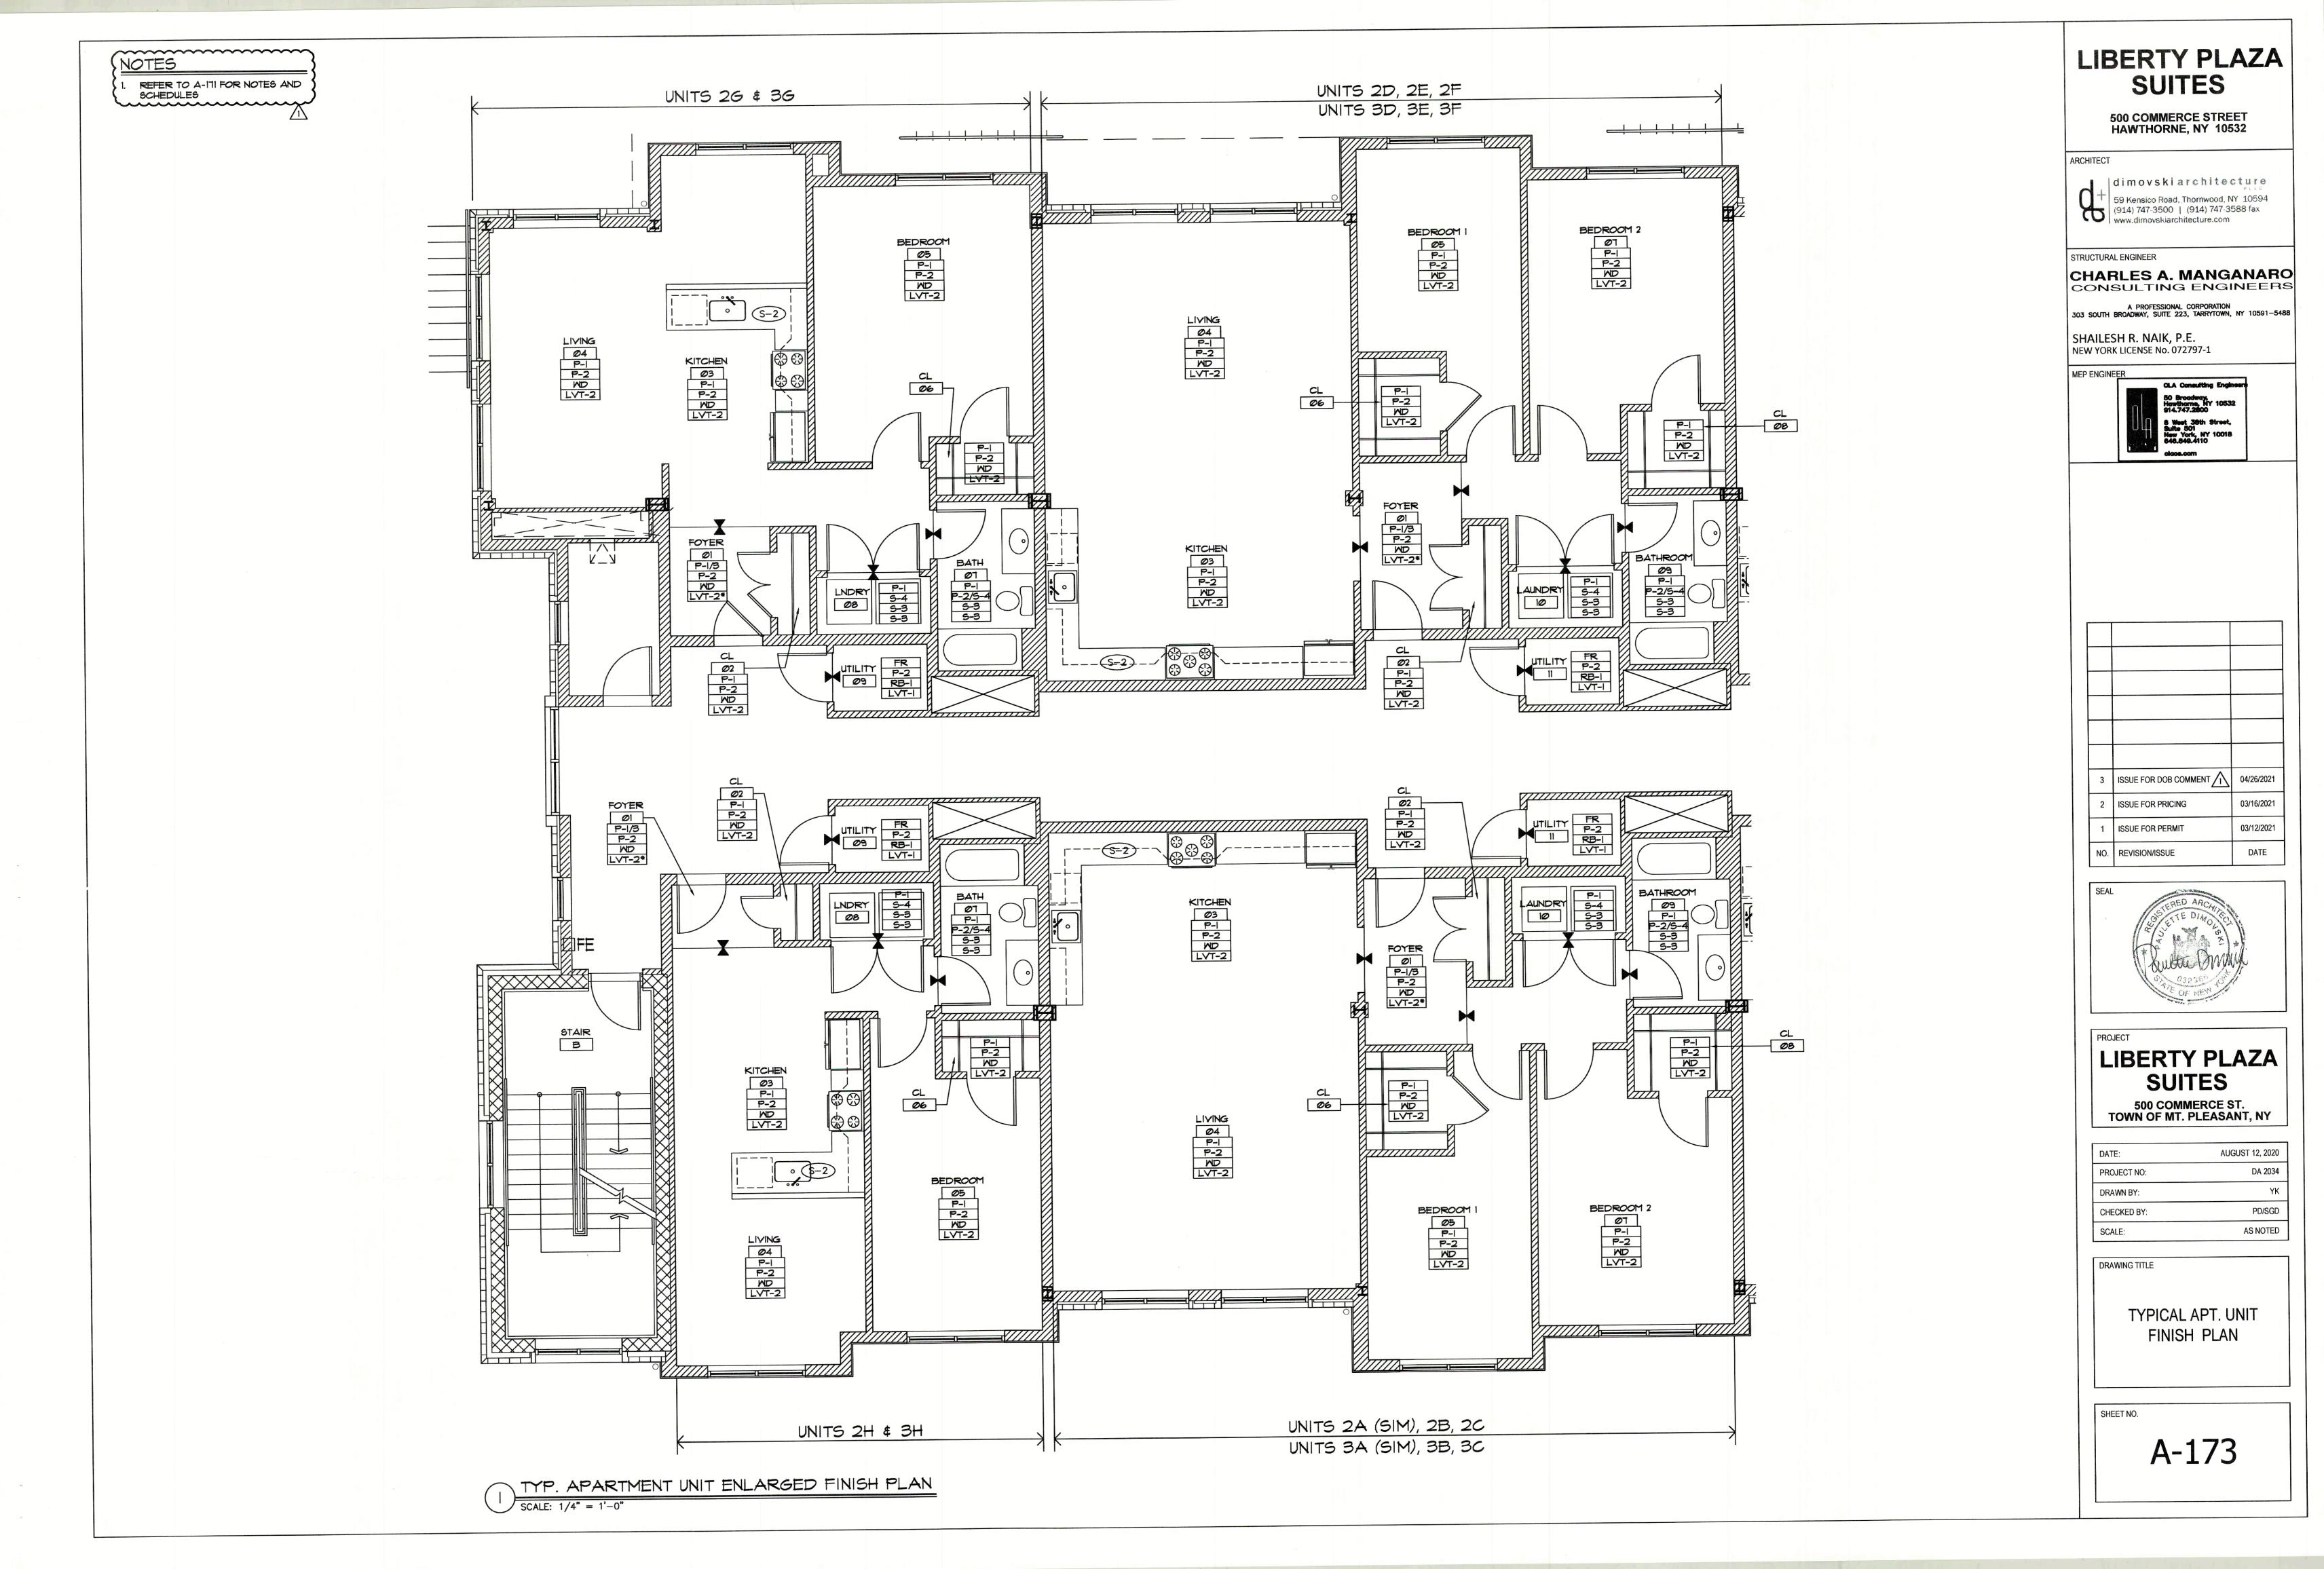

|                    | LIBERTY PLAZA<br>SUITES                                                                                                                                      |                                           |  |  |
|--------------------|--------------------------------------------------------------------------------------------------------------------------------------------------------------|-------------------------------------------|--|--|
|                    | 500 COMMERCE STR<br>HAWTHORNE, NY 10                                                                                                                         |                                           |  |  |
| d+                 | T<br><b>dimovskiarchite</b><br>59 Kensico Road, Thornwood,<br>(914) 747-3500   (914) 747-3<br>www.dimovskiarchitecture.com                                   | <b>Cture</b><br>NY 10594<br>3588 fax<br>1 |  |  |
| HA                 | RAL ENGINEER<br>RLES A. MANG<br>ISULTING ENG<br>A PROFESSIONAL CORPORATION                                                                                   | INEERS                                    |  |  |
| HAILE              | ESH R. NAIK, P.E.<br>RK LICENSE No. 072797-1                                                                                                                 | N<br>NY 10591-5488                        |  |  |
| IEP ENGI           | OLA Consulting Eng<br>50 Broadway,<br>Hawthome, NY 1055<br>914,747,2800<br>8 West 38th Street<br>Suite 501<br>New York, NY 1001<br>646,849,4110<br>alaos.com | 32                                        |  |  |
|                    | 3                                                                                                                                                            |                                           |  |  |
|                    |                                                                                                                                                              |                                           |  |  |
|                    |                                                                                                                                                              |                                           |  |  |
|                    |                                                                                                                                                              |                                           |  |  |
|                    |                                                                                                                                                              | ,                                         |  |  |
|                    |                                                                                                                                                              |                                           |  |  |
|                    |                                                                                                                                                              |                                           |  |  |
| 3                  |                                                                                                                                                              | 04/26/2021                                |  |  |
| 2                  | ISSUE FOR PRICING                                                                                                                                            | 03/16/2021                                |  |  |
| NO.                | REVISION/ISSUE                                                                                                                                               | DATE                                      |  |  |
| SEAL               |                                                                                                                                                              |                                           |  |  |
| L                  | PROJECT<br>LIBERTY PLAZA<br>SUITES<br>500 COMMERCE ST.<br>TOWN OF MT. PLEASANT, NY                                                                           |                                           |  |  |
| DAT                |                                                                                                                                                              | GUST 12, 2020                             |  |  |
|                    | JECT NO:<br>WN BY:                                                                                                                                           | DA 2034<br>YK                             |  |  |
| CHECKED BY: PD/SGD |                                                                                                                                                              |                                           |  |  |
| SCALE: AS NOTED    |                                                                                                                                                              |                                           |  |  |
|                    | COVER SHEET                                                                                                                                                  |                                           |  |  |
| SHE                | SHEET NO.<br><b>T-001</b>                                                                                                                                    |                                           |  |  |
|                    |                                                                                                                                                              |                                           |  |  |