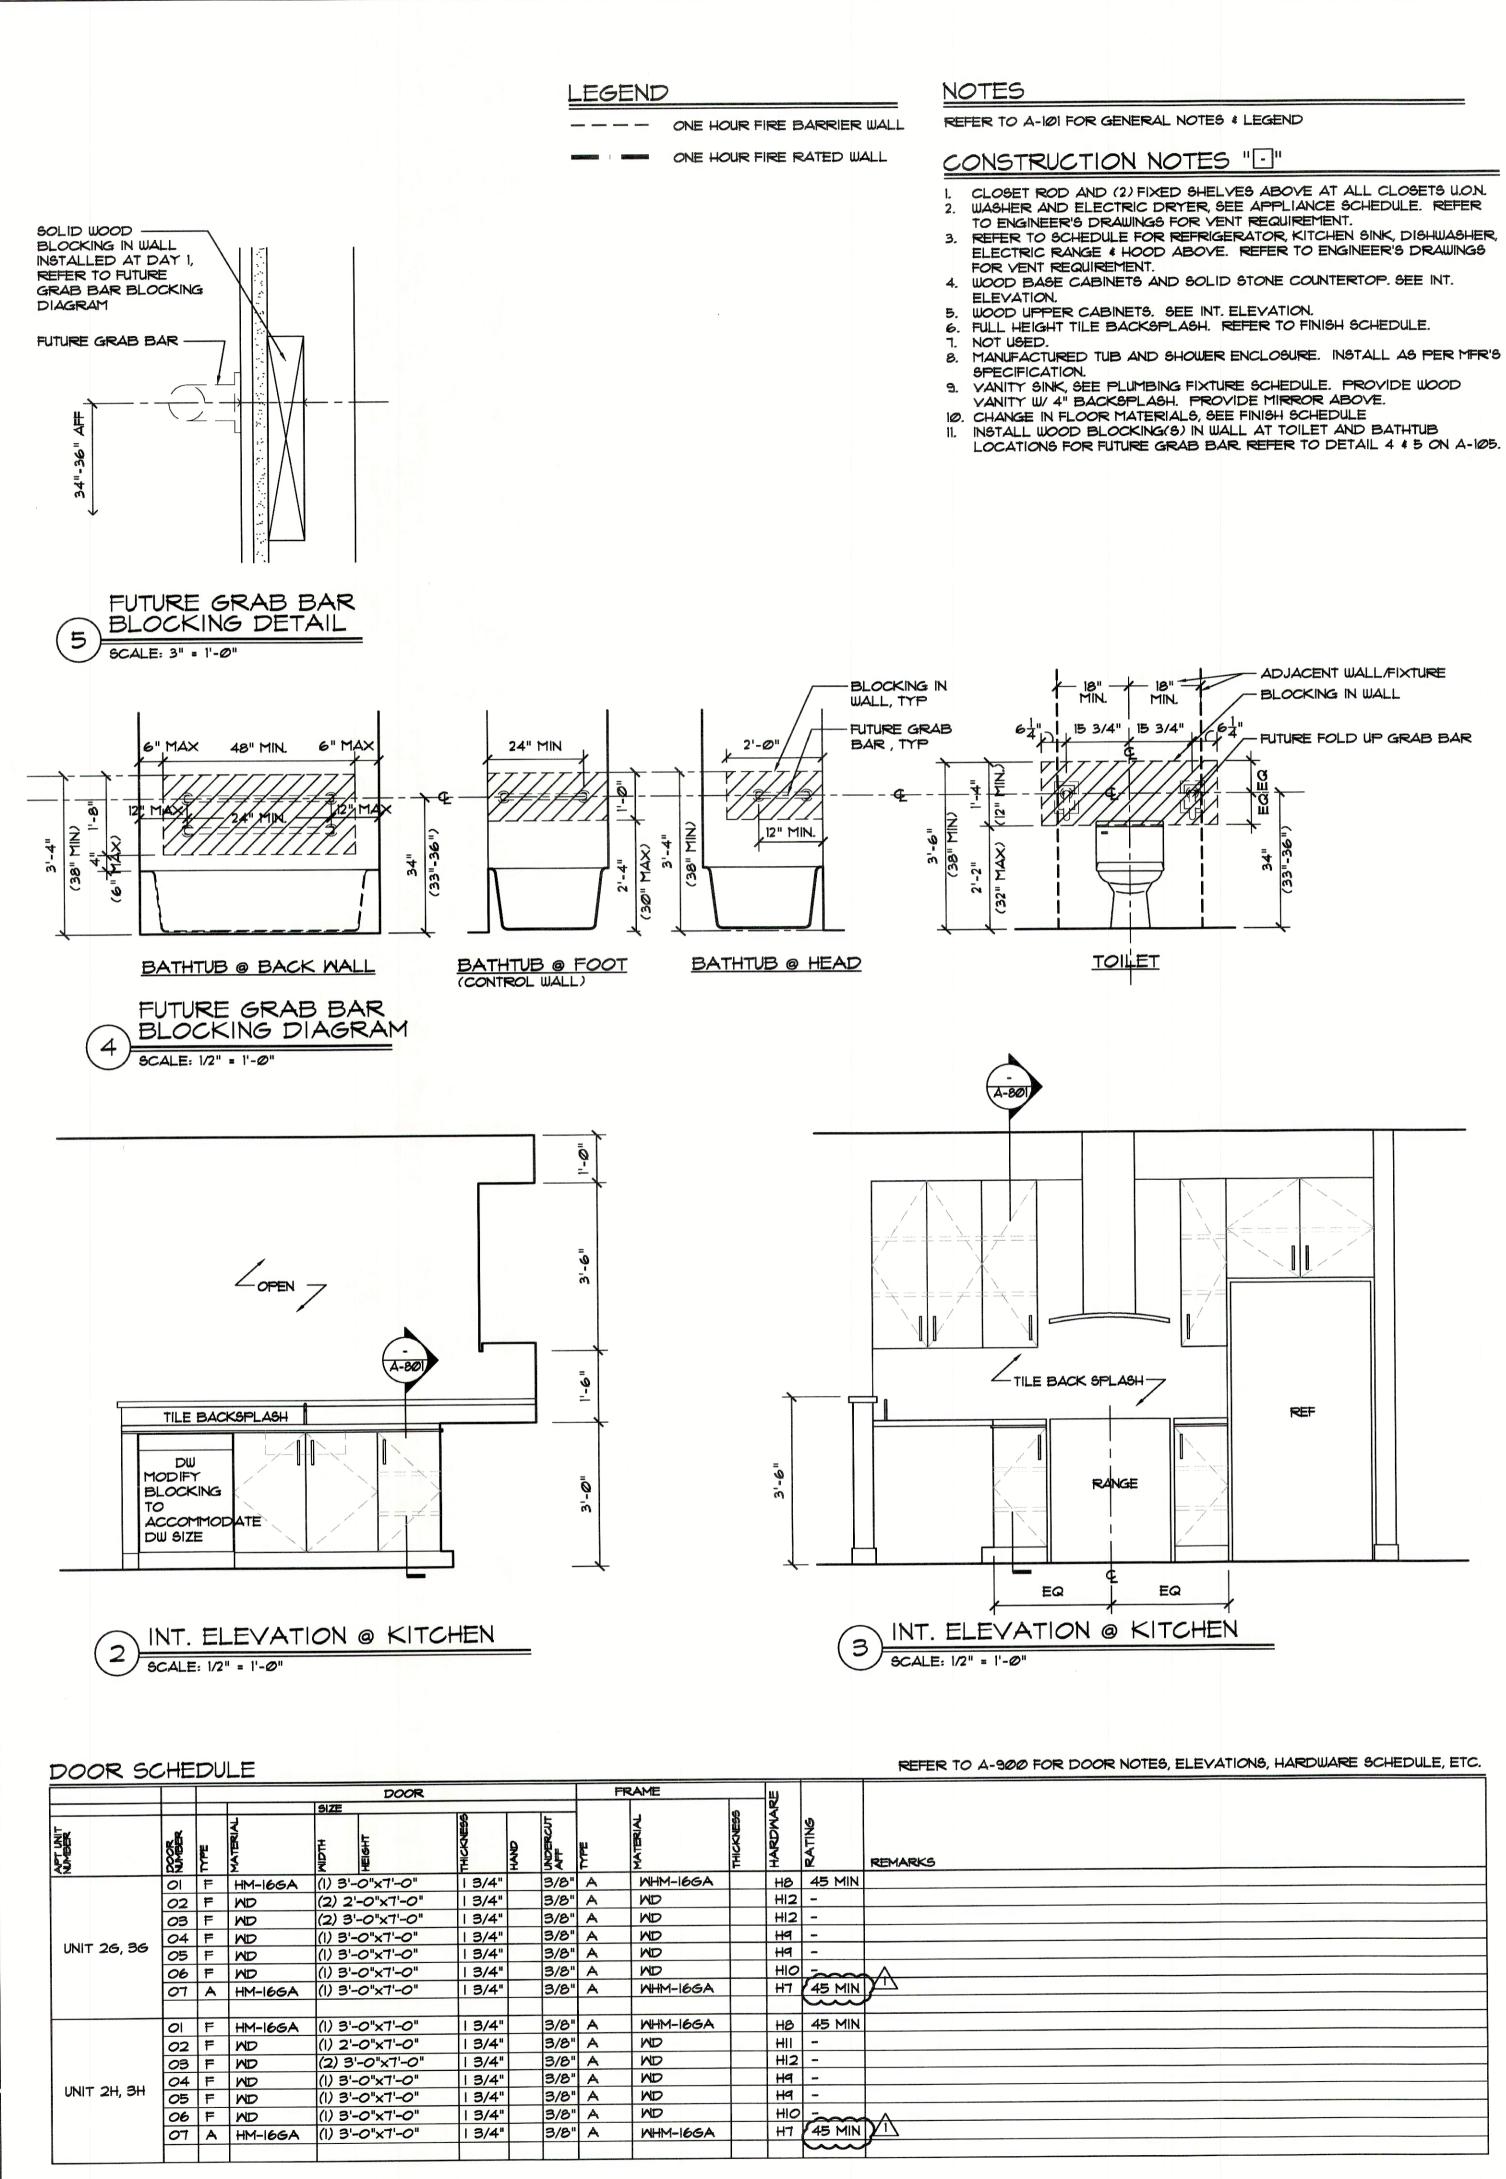

SH SIDING, TYVEK, 3/4" EXTERIOR GRADE PLYWOOD SHEATHING, 6" METAL
- STUD . 16" O.C. ON CONC. CURB. 1. CONCRETE CURB TO SUPPORT ROOF FRAMING AND WALL. SEE STRUCT. DWG.
- 8. PROVIDE SPLASH BLOCK AT ROOF LEADER LOCATION.
- ROOF EQUIPMENT PER ENGINEER'S DRAWINGS. 9 10. PROVIDE CRICKET II. PROVIDE PAD (SLIP SHEET) FOR ACC UNIT BY CARLISLE. SLIP SHEET TO WITHSTAND ACC UNIT
- WEIGHT. PROVIDE 24"x24" ROOF PADS BY CARLISLE 12 ROOF SLAB PENETRATIONS FOR DUCT, PIPE, ETC. FOR 13 REFERENCE ONLY. COORDINATE W/ MEP FOR FULL SCOPE OF SIZE AND LOCATION. REFER TO STRUCT.
- DRAWINGS. FIRESTOP W/ APPROVED HILTI FIRESTOPPING AT ALL PENETRATIONS. 14. PROVIDE R-49 SPRAY FOAM INGULATION BETWEEN
- ROOF RATERS WHERE R-30 INGULATION IS NOT INSTALLED AT ROOF SLAB (GABLE ROOF OVERHANG AREAS ONLY)



SHEET NO.

A-104





|                                                                                   | IBERTY PLAZA                                                                                                                                                     |                          |  |  |  |  |  |  |
|-----------------------------------------------------------------------------------|------------------------------------------------------------------------------------------------------------------------------------------------------------------|--------------------------|--|--|--|--|--|--|
|                                                                                   | 500 COMMERCE STREET<br>HAWTHORNE, NY 10532