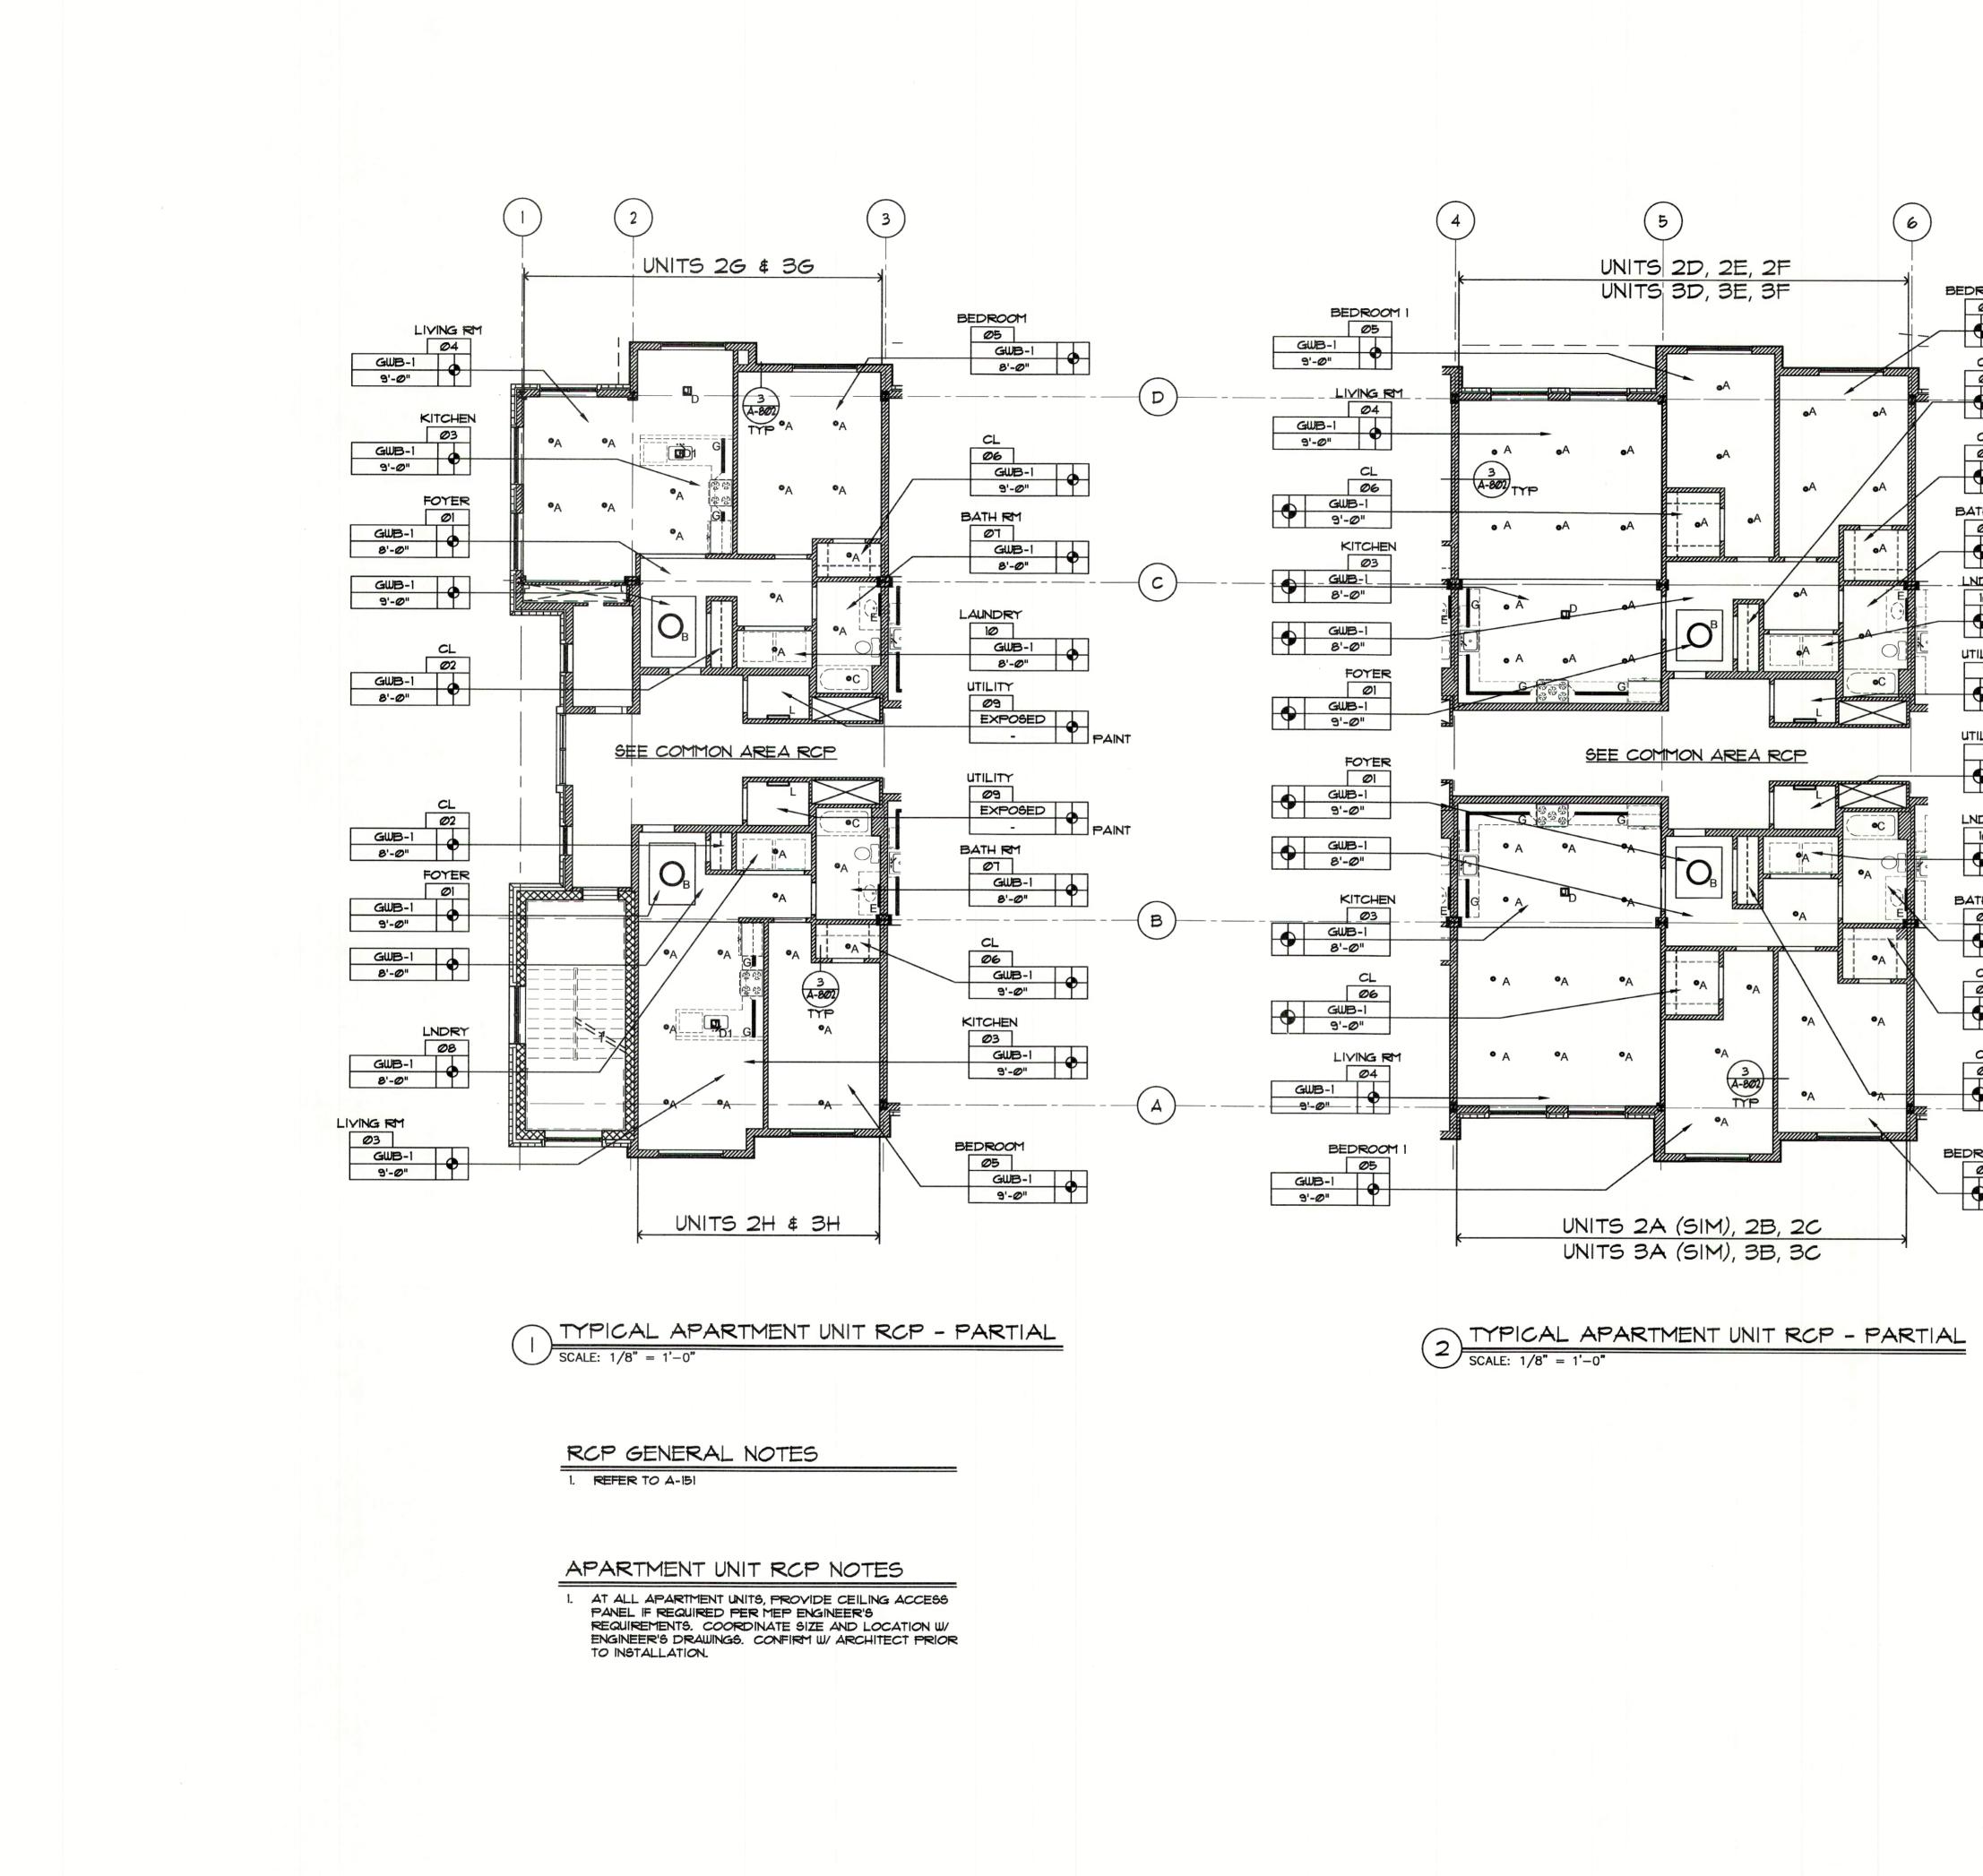

. UNIT ENLAR<br>CONSTRUCTION P<br>& DR. SCHEDUI<br>UNITS 2G, 2H, 3G                                                                                           | LANS<br>_E               |  |  |  |  |  |  |
| SHE                                                                               | ET NO.                                                                                                                                                           |                          |  |  |  |  |  |  |
|                                                                                   | A-105                                                                                                                                                            |                          |  |  |  |  |  |  |









-

|                                                                                                                                                                                                                                                                                                                                                       | LIBERTY PLAZA         SUITES         500 COMMERCE STREET         HAWTHORNE, NY 10532         ARCHITECT         d i m o v s k i ar chite c t ur e         59 Kensico Road, Thornwood, NY 10594         914) 747-3500   (914) 747-3588 fax