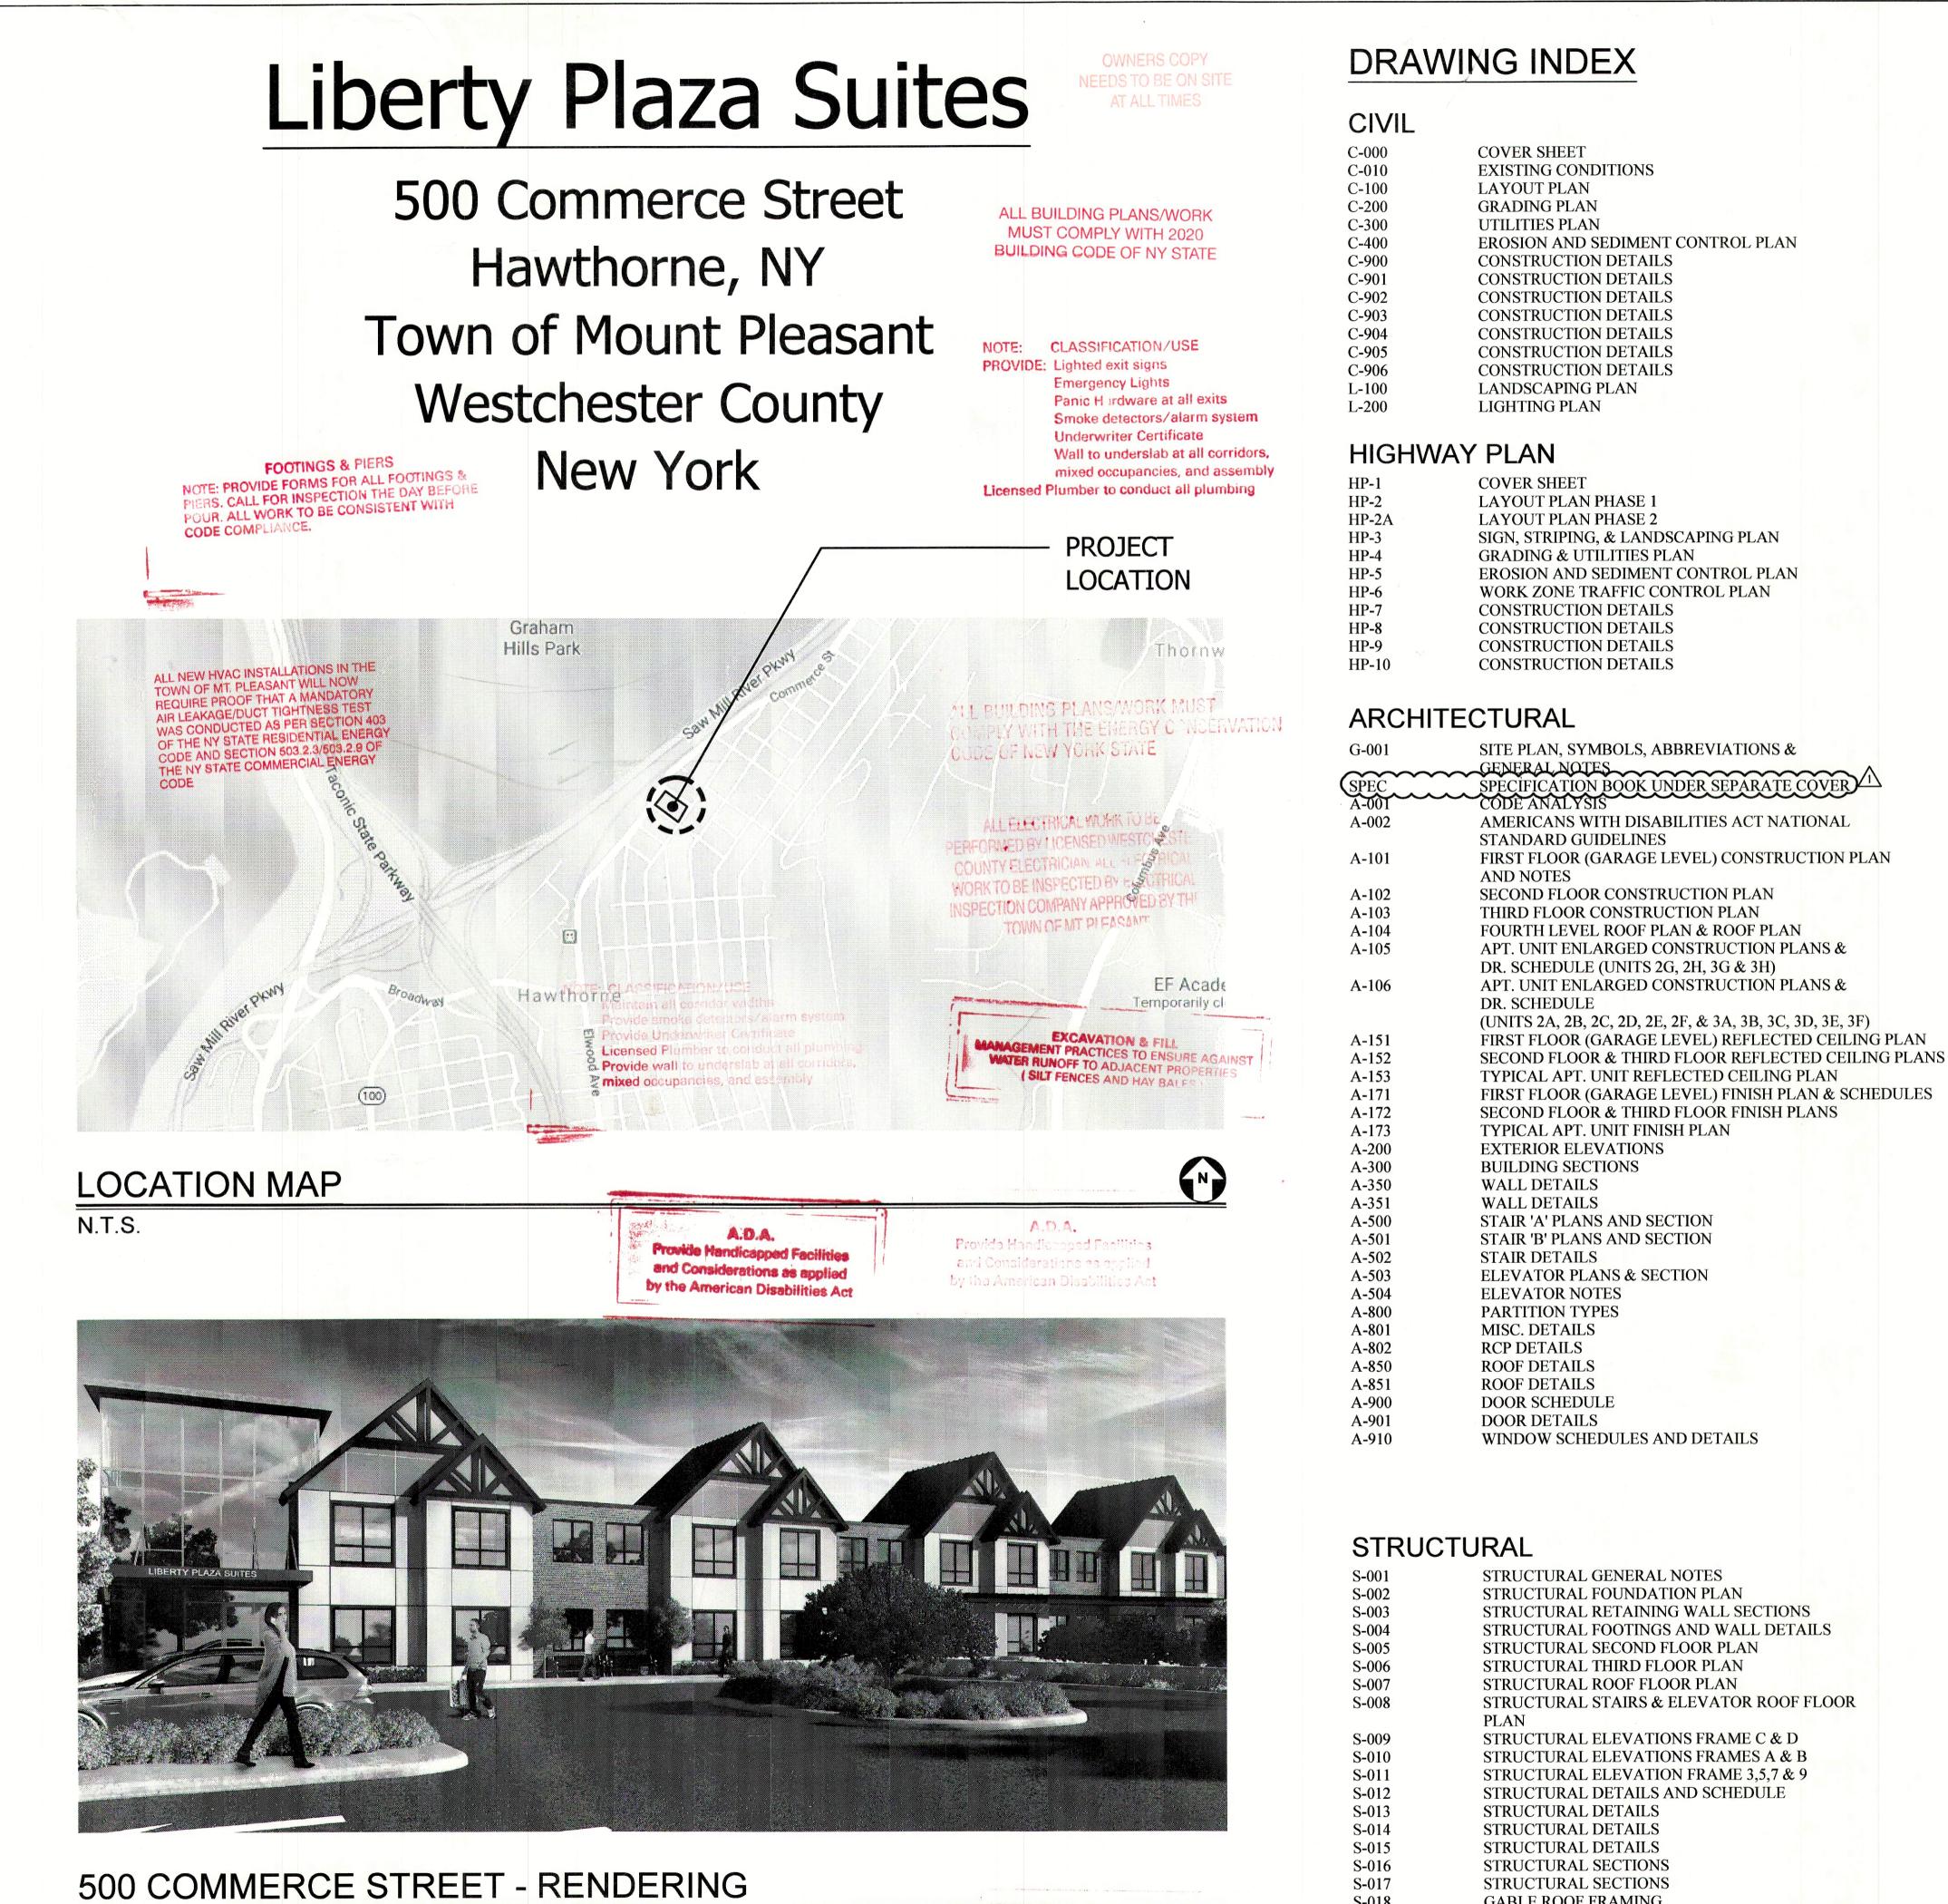

|                    | LIBERTY PLAZA<br>SUITES                                                                                                                                      |                                           |  |  |
|--------------------|--------------------------------------------------------------------------------------------------------------------------------------------------------------|-------------------------------------------|--|--|
|                    | 500 COMMERCE STR<br>HAWTHORNE, NY 10                                                                                                                         |                                           |  |  |
| d+                 | T<br><b>dimovskiarchite</b><br>59 Kensico Road, Thornwood,<br>(914) 747-3500   (914) 747-3<br>www.dimovskiarchitecture.com                                   | <b>Cture</b><br>NY 10594<br>3588 fax<br>1 |  |  |
| HA                 | RAL ENGINEER<br>RLES A. MANG<br>ISULTING ENG<br>A PROFESSIONAL CORPORATION                                                                                   | INEERS                                    |  |  |
| HAILE              | ESH R. NAIK, P.E.<br>RK LICENSE No. 072797-1                                                                                                                 | N<br>NY 10591-5488                        |  |  |
| IEP ENGI           | OLA Consulting Eng<br>50 Broadway,<br>Hawthome, NY 1055<br>914,747,2800<br>8 West 38th Street<br>Suite 501<br>New York, NY 1001<br>646,849,4110<br>alaos.com | 32                                        |  |  |
|                    | 3                                                                                                                                                            |                                           |  |  |
|                    |                                                                                                                                                              |                                           |  |  |
|                    |                                                                                                                                                              |                                           |  |  |
|                    |                                                                                                                                                              |                                           |  |  |
|                    |                                                                                                                                                              | ,                                         |  |  |
|                    |                                                                                                                                                              |                                           |  |  |
|                    |                                                                                                                                                              |                                           |  |  |
| 3                  |                                                                                                                                                              | 04/26/2021                                |  |  |
| 2                  | ISSUE FOR PRICING                                                                                                                                            | 03/16/2021                                |  |  |
| NO.                | REVISION/ISSUE                                                                                                                                               | DATE                                      |  |  |
| SEAL               |                                                                                                                                                              |                                           |  |  |
| L                  | PROJECT<br>LIBERTY PLAZA<br>SUITES<br>500 COMMERCE ST.<br>TOWN OF MT. PLEASANT, NY                                                                           |                                           |  |  |
| DAT                |                                                                                                                                                              | GUST 12, 2020                             |  |  |
|                    | JECT NO:<br>WN BY:                                                                                                                                           | DA 2034<br>YK                             |  |  |
| CHECKED BY: PD/SGD |                                                                                                                                                              |                                           |  |  |
| SCALE: AS NOTED    |                                                                                                                                                              |                                           |  |  |
|                    | COVER SHEET                                                                                                                                                  |                                           |  |  |
| SHE                | SHEET NO.<br><b>T-001</b>                                                                                                                                    |                                           |  |  |
|                    |                                                                                                                                                              |                                           |  |  |