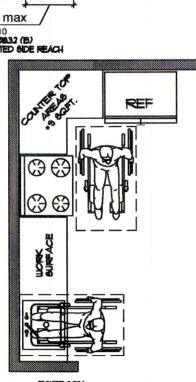

rance. Space extending greater than 6 inches (180 mm) beyond the available knee clearance at 9 inches (230 mm) above the floor shall not

be considered toe clearance. 30625 Width. Toe clearance shall be 30 Inches (760 mm) minimum in width.

306.32 Maximum depth. Knee clearance shall be permitted to extend 25 inches (635 mm) maximum uncler an element at 9 inches (230 mm) above the floor

306.3.3 Minimum depth. Where knee clearance is required beneath an element as part of a clear floor space complying with Section 305, the knee clearance sha be Il Inches (280 mm) minimum in depth at inches (230 mm) above the floor, and 8 inches (205 mm) minimum in depth at 27



FIGURE 3063 (A)

. to











17-25 430-635 FIGURE 3062 (B) TOE CLEARANCE - PLAN



FIGURE 3063 (B) KNEE CLEARANCE - PLAN











|       |     |                |        | DOOR           |           |            |                 | FN  | RAME     |               | 1<br>W |         |              |
|-------|-----|----------------|--------|----------------|-----------|------------|-----------------|-----|----------|---------------|--------|---------|--------------|
|       |     |                | SIZE   |                |           |            |                 |     |          | 0             | ¥.     |         |              |
| NMBER | YPE | <b>ATERIAL</b> | HLAN   | 15<br>15<br>15 | THICKNESS | <b>ANA</b> | UNDERCUT<br>AFF |     | MATERIAL | <b>王CKN</b> の | HARDW  | RATING  | REMARKS      |
| 200   | 6   | MFR            | (2) 3  | -0"x7'-0"      | -         |            | -               | MFR | MFR      |