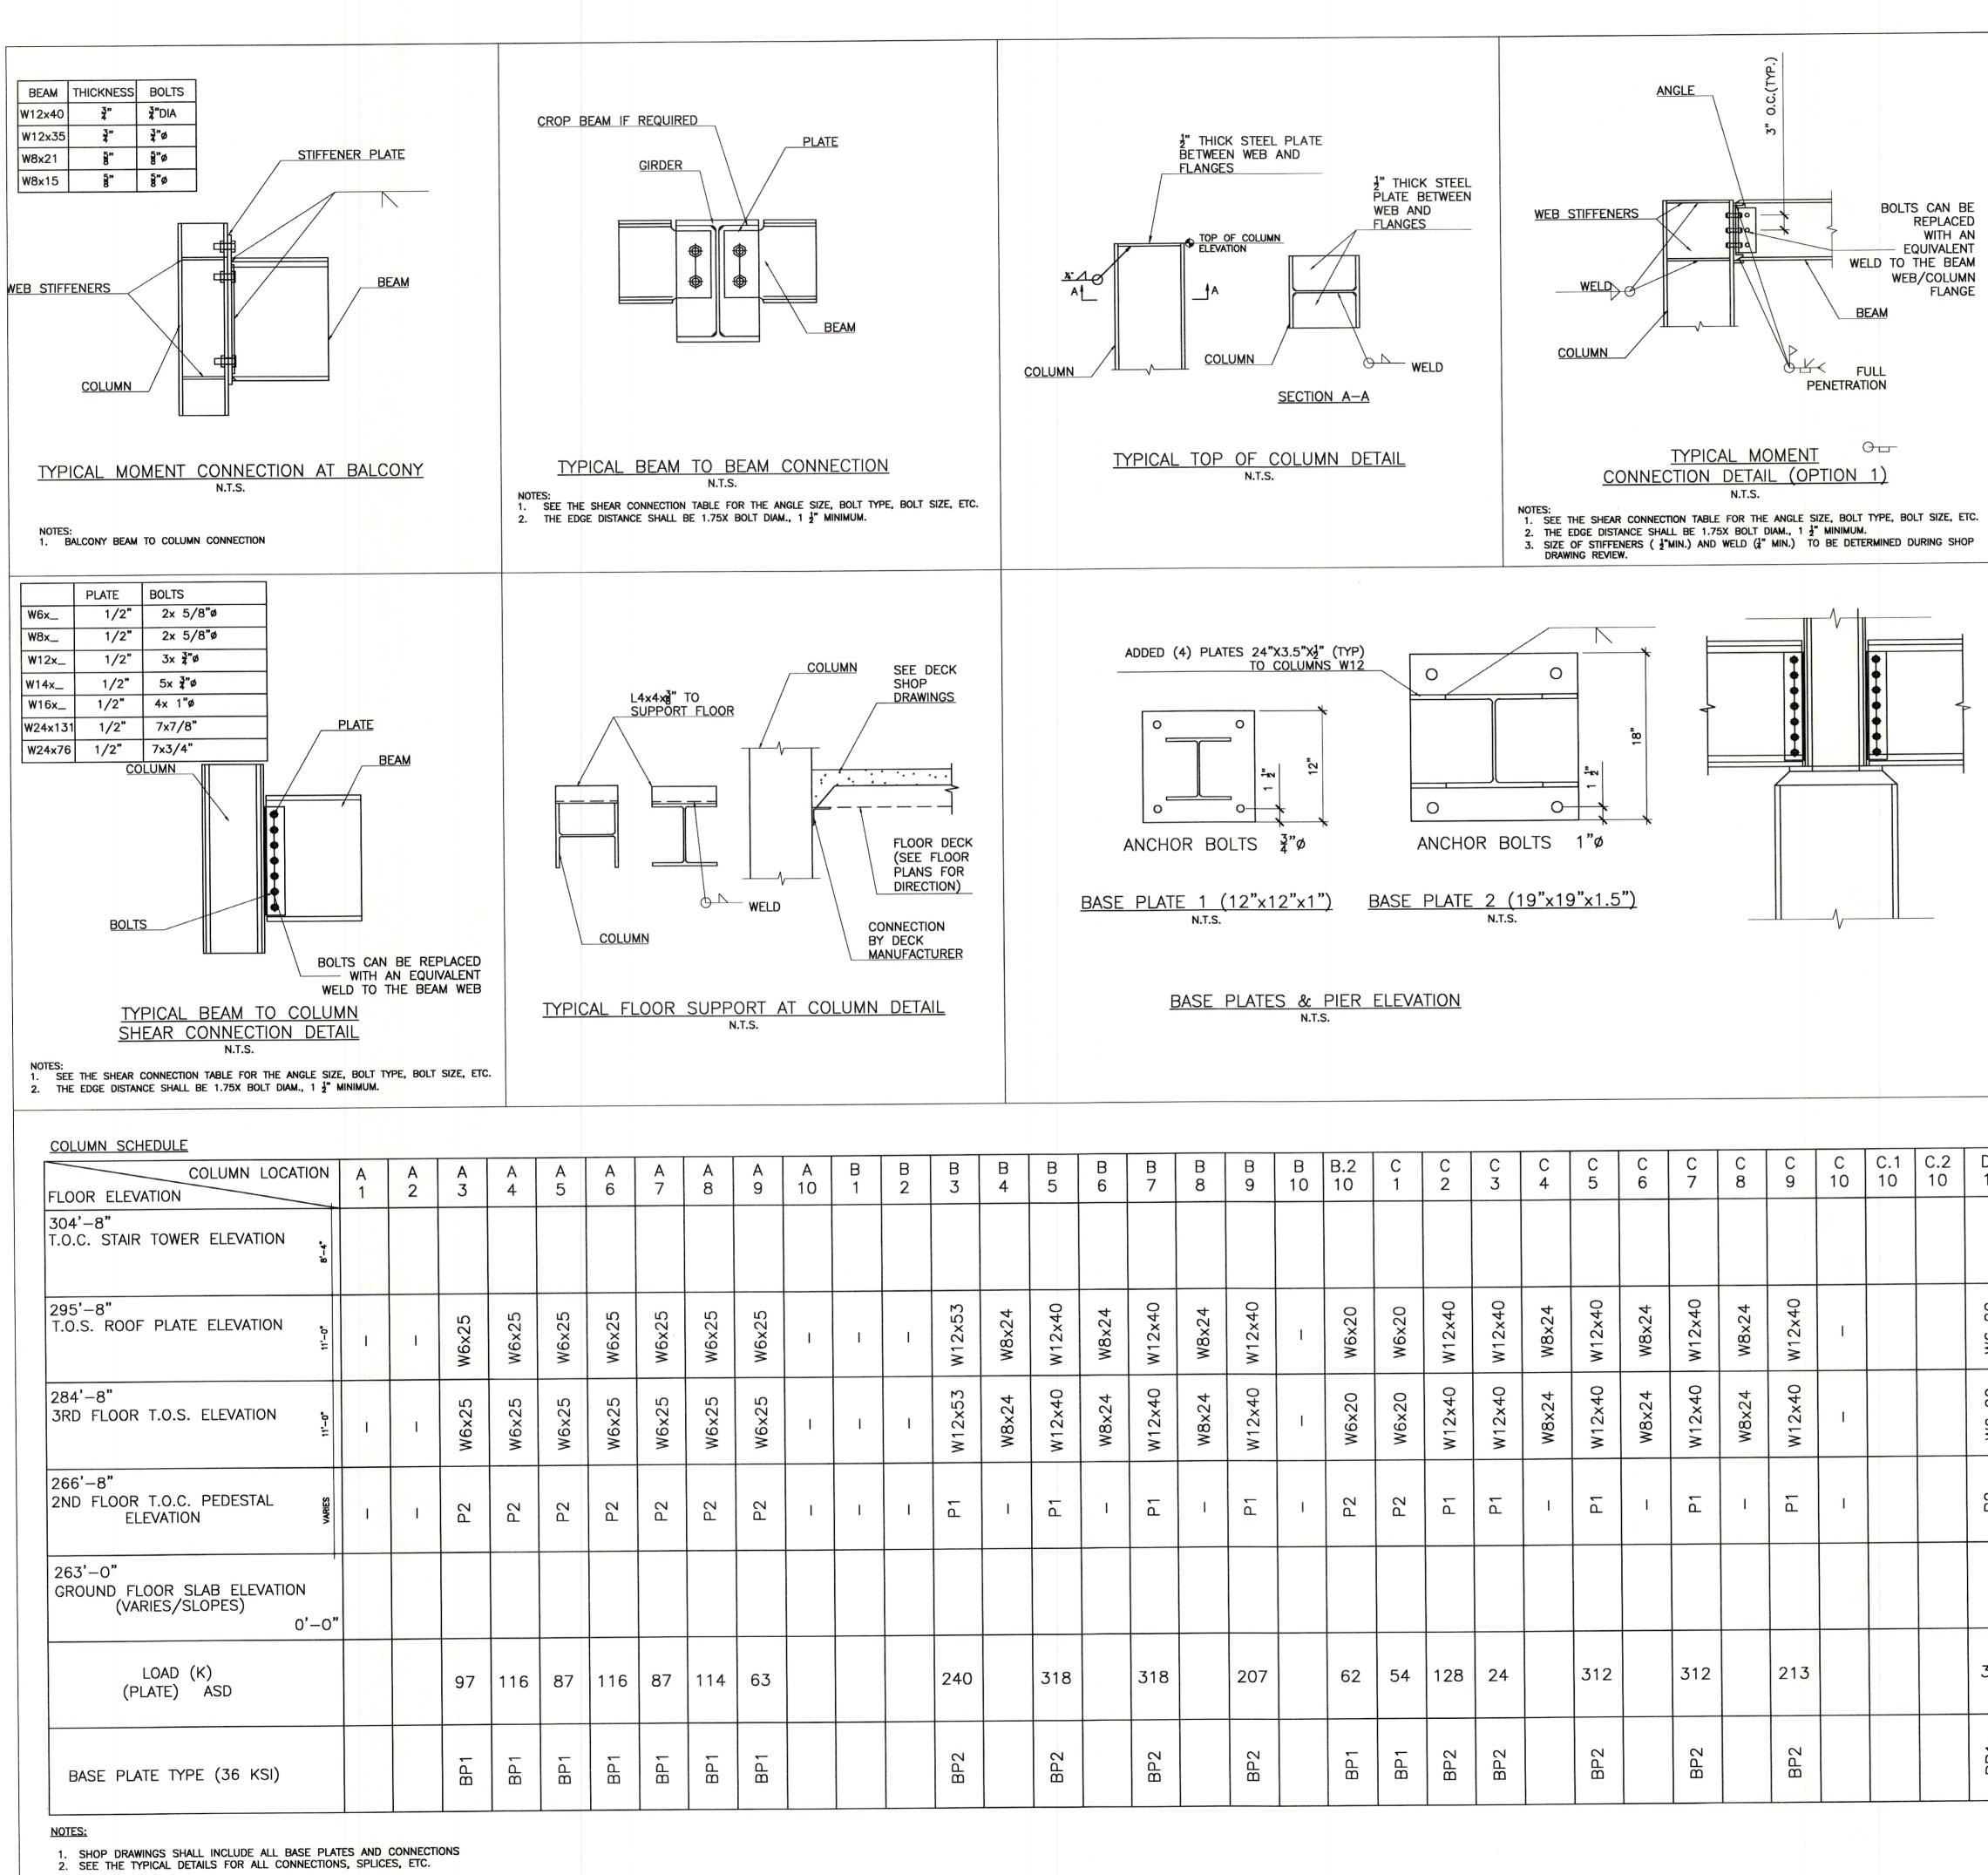

A.D.A. Provide Handicapped Facilities and Considerations as applied by the American Disabilities Act

| S-001 | STRUCTURAL GENERAL NOTES                |
|-------|-----------------------------------------|
| S-002 | STRUCTURAL FOUNDATION PLAN              |
| S-003 | STRUCTURAL RETAINING WALL SECTIONS      |
| S-004 | STRUCTURAL FOOTINGS AND WALL DETAILS    |
| S-005 | STRUCTURAL SECOND FLOOR PLAN            |
| S-006 | STRUCTURAL THIRD FLOOR PLAN             |
| S-007 | STRUCTURAL ROOF FLOOR PLAN              |
| S-008 | STRUCTURAL STAIRS & ELEVATOR ROOF FLOOR |
|       | PLAN                                    |
| S-009 | STRUCTURAL ELEVATIONS FRAME C & D       |
| S-010 | STRUCTURAL ELEVATIONS FRAMES A & B      |
| S-011 | STRUCTURAL ELEVATION FRAME 3,5,7 & 9    |
| S-012 | STRUCTURAL DETAILS AND SCHEDULE         |
| S-013 | STRUCTURAL DETAILS                      |
| S-014 | STRUCTURAL DETAILS                      |
| S-015 | STRUCTURAL DETAILS                      |
| S-016 | STRUCTURAL SECTIONS                     |
| S-017 | STRUCTURAL SECTIONS                     |
| S-018 | GABLE ROOF FRAMING                      |
| S-019 | PERGOLA DETAIL                          |
|       |                                         |