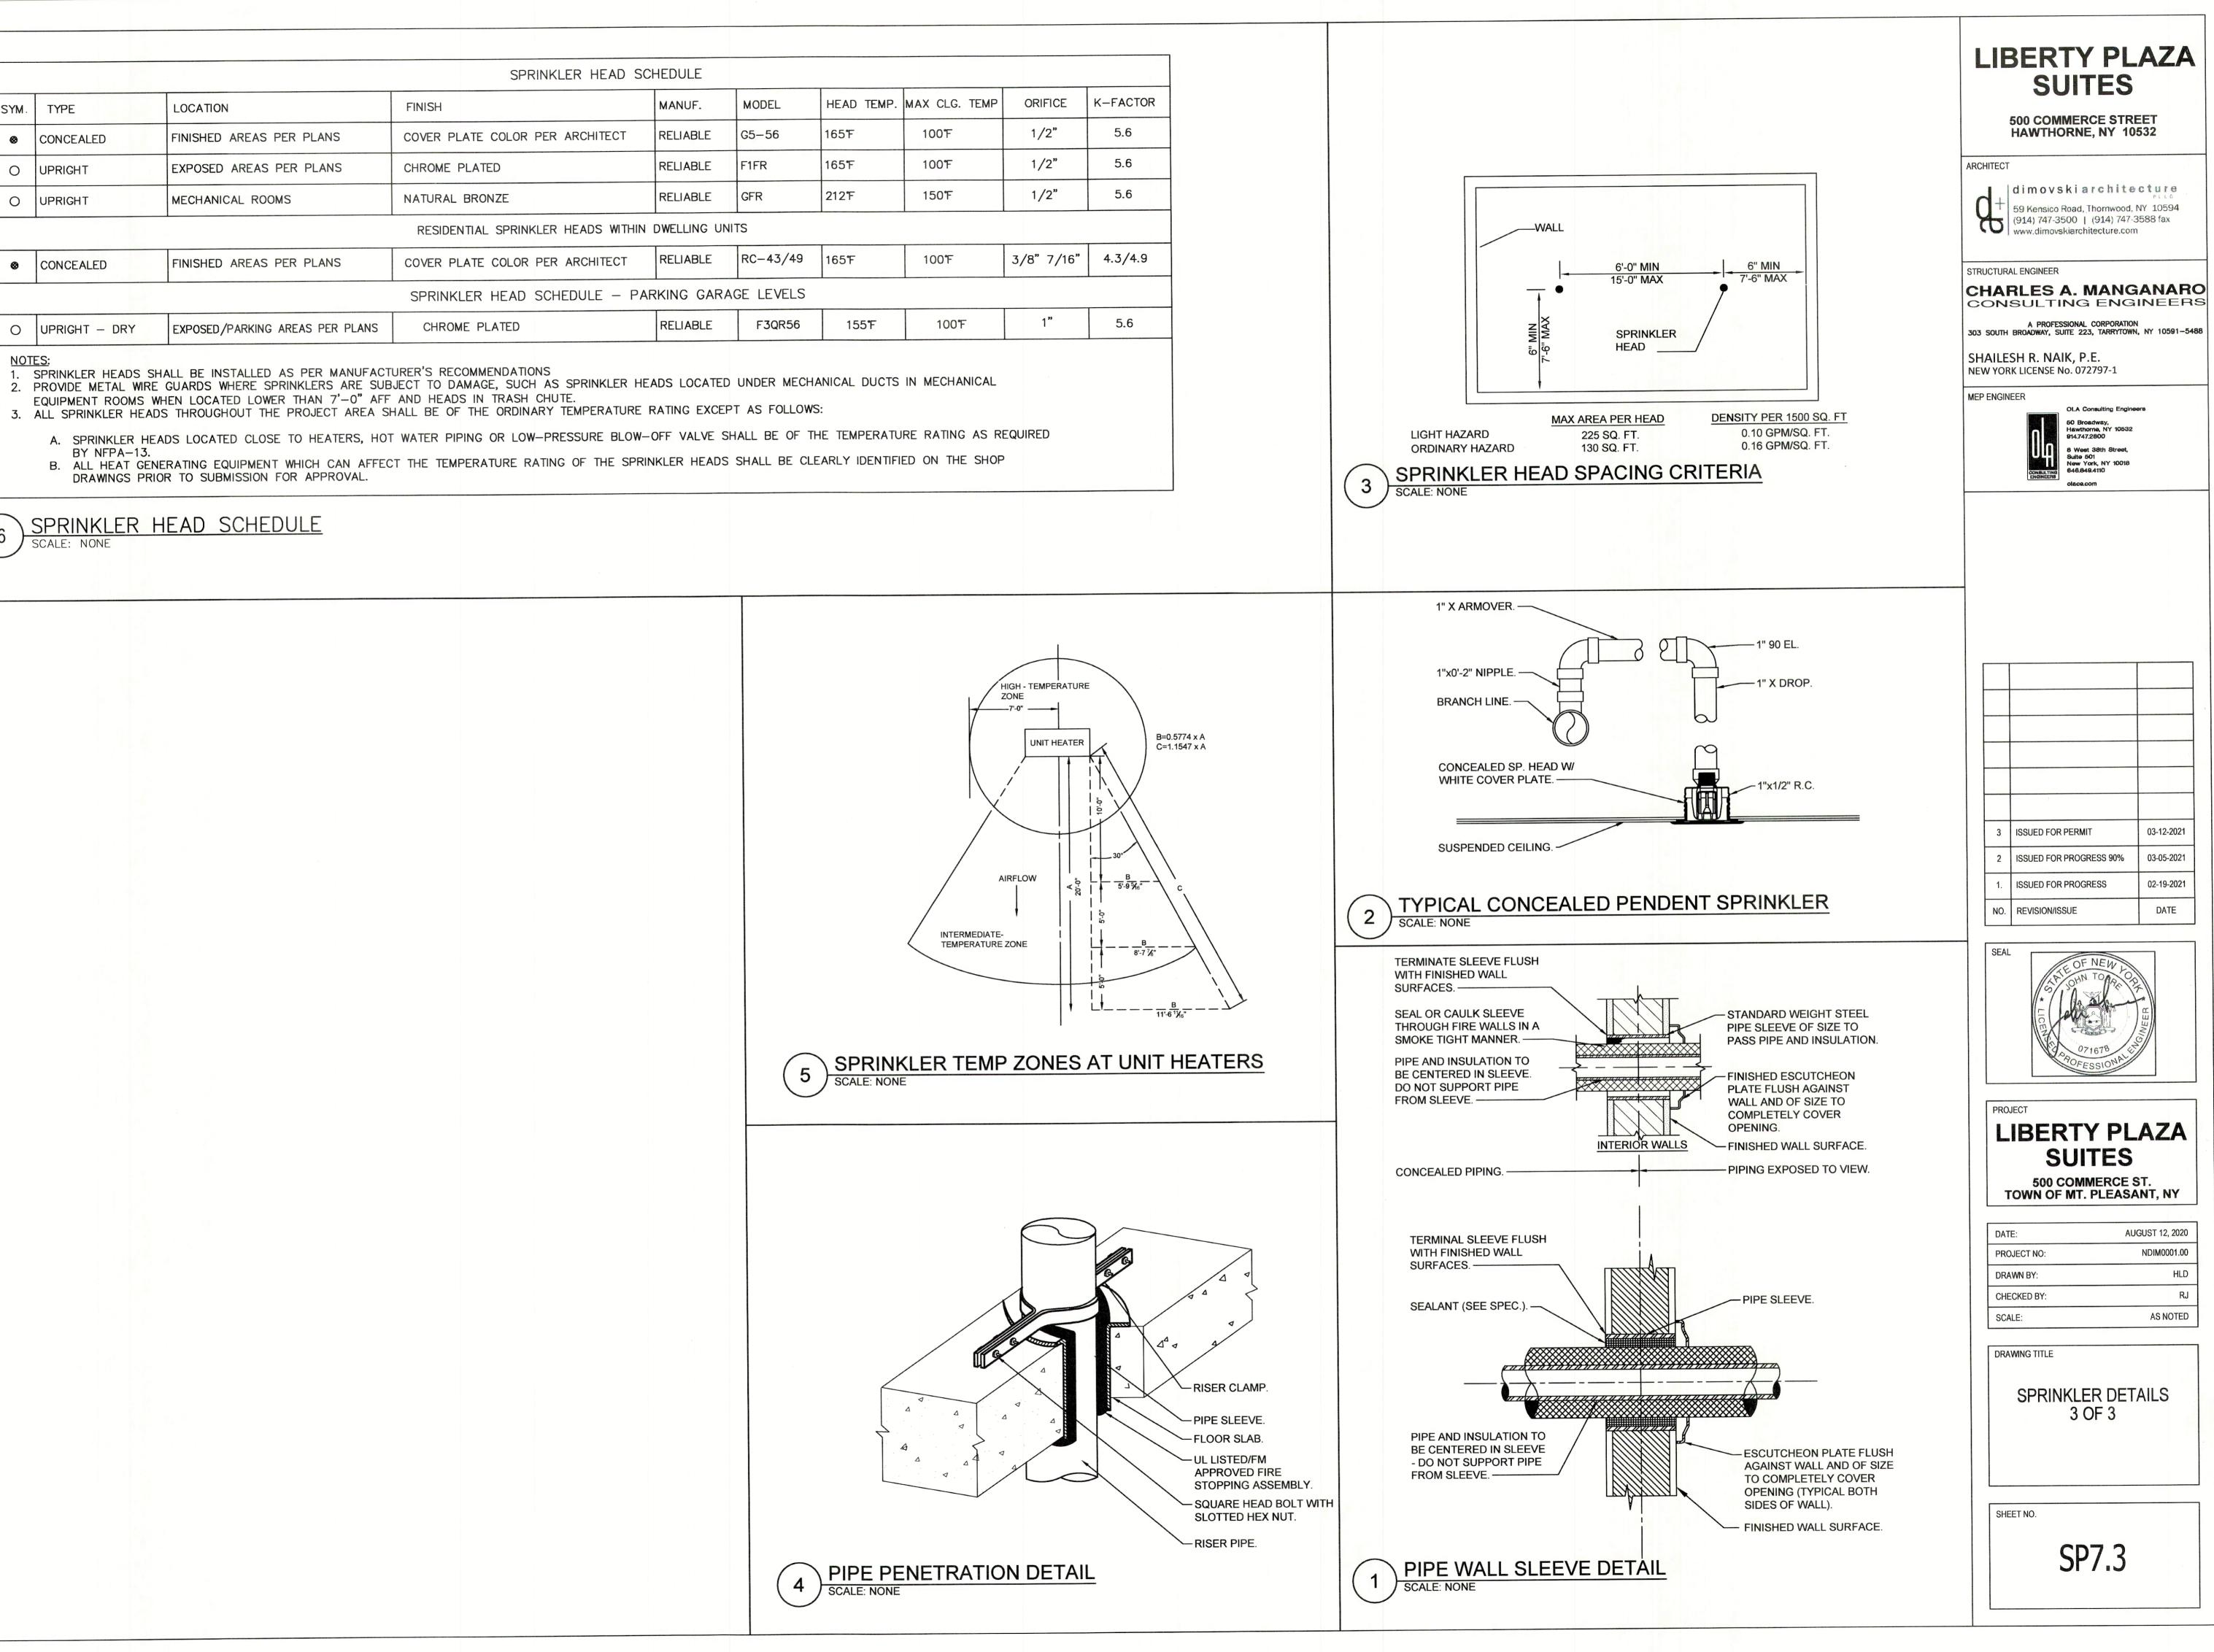

### FIRE PROTECTION

| SP0.1 | SPRINKLER SYMBOLS ABBREVIATIONS,       |
|-------|----------------------------------------|
|       | GENERAL NOTES AND SPECIFICATIONS       |
| SP0.2 | SPRINKLER SPECIFICATIONS               |
| SP2.1 | SPRINKLER FIRST FLOOR NEW WORK PLAN    |
| SP2.2 | SPRINKLER SECOND FLOOR NEW WORK PLAN   |
| SP2.3 | SPRINKLER THIRD FLOOR NEW WORK PLAN    |
| SP2.4 | SPRINKLER FOURTH FLOOR NEW WORK PLAN   |
| SP4.1 | SPRINKLER TYPICAL APARTMENT TYPE PLANS |
| SP7.1 | SPRINKLER DETAILS 1 OF 3               |
| SP7.2 | SPRINKLER DETAILS 2 OF 3               |
| SP7.3 | SPRINKLER DETAILS 3 OF 3               |
|       |                                        |