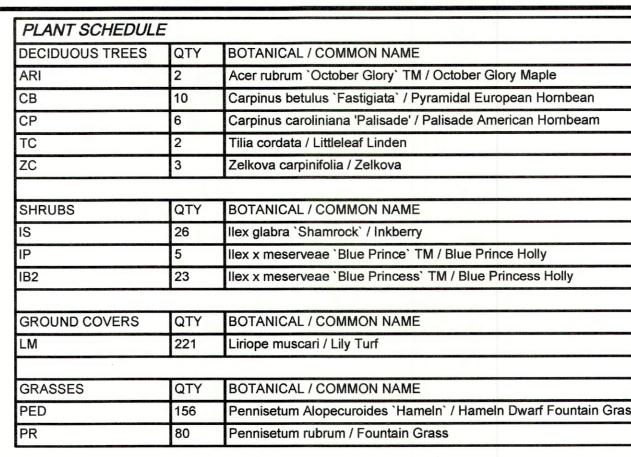

|     | Previous Editions Obsolete |            |    |               |        |        |           |

| PHASE 2             | REDEVELOPMENT<br>STREET<br>10532                                                |
|---------------------|---------------------------------------------------------------------------------|
| LAYOUT PLAN PHASE 2 | 500 COMMERCE STREET REDEVELOPMENT<br>500 COMMERCE STREET<br>HAWTHORNE, NY 10532 |
| LA                  | 500                                                                             |







| SIZE             | ROOT COND.  | REMARKS |
|------------------|-------------|---------|
| 3" - 3 1/2" Cal. | B & B       |         |
| 1 gal            |             |         |
| 3" - 3 1/2" Cal. | B&B         |         |
| 3" - 3 1/2" Cal. | B & B       |         |
| 3" - 3 1/2" Cal. | B&B         |         |
|                  |             |         |
| SIZE             | ROOT COND.  | REMARKS |
| B & B            | 3` - 4` HT. |         |
| 5 gal            | Cont.       |         |
| 5 gal            | Cont.       |         |
|                  |             |         |
| SIZE             |             | REMARKS |
| 1 gal            |             |         |
|                  |             |         |
| SIZE             |             | REMARKS |
| ss 1 gal         |