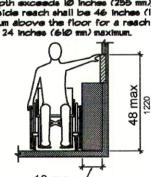

earance. Space extending greater than 6 inches (180 mm) beyond the available knee clearance at 9 inches (230 mm) above the floor shall not

be considered toe clearance. 30625 Width. Toe clearance shall be 30 Inches (760 mm) minimum in width.

306.32 Maximum depth. Knee clearance shall be permitted to extend 25 inches (635 mm) maximum uncler an element at 9 inches (230 mm) above the floor

306.3.3 Minimum depth. Where knee clearance is required beneath an element as part of a clear floor space complying with Section 305, the knee clearance sha be Il Inches (280 mm) minimum in depth at inches (230 mm) above the floor, and 8 inches (205 mm) minimum in depth at 27



FIGURE 3063 (A)

. to











17-25 430-635 FIGURE 3062 (B) TOE CLEARANCE - PLAN



FIGURE 3063 (B) KNEE CLEARANCE - PLAN











|       |     |                |        | DOOR           |           |            |                 | FN  | RAME     |               | 1<br>W |         |              |
|-------|-----|----------------|--------|----------------|-----------|------------|-----------------|-----|----------|---------------|--------|---------|--------------|
|       |     |                | SIZE   |                |           |            |                 |     |          | 0             | ¥.     |         |              |
| NMBER | YPE | <b>ATERIAL</b> | HLAN   | 15<br>15<br>15 | THICKNESS | <b>ANA</b> | UNDERCUT<br>AFF |     | MATERIAL | <b>王CKN</b> の | HARDW  | RATING  | REMARKS      |
| 200   | 6   | MFR            | (2) 3  | -0"x7'-0"      | -         |            | -               | MFR | MFR