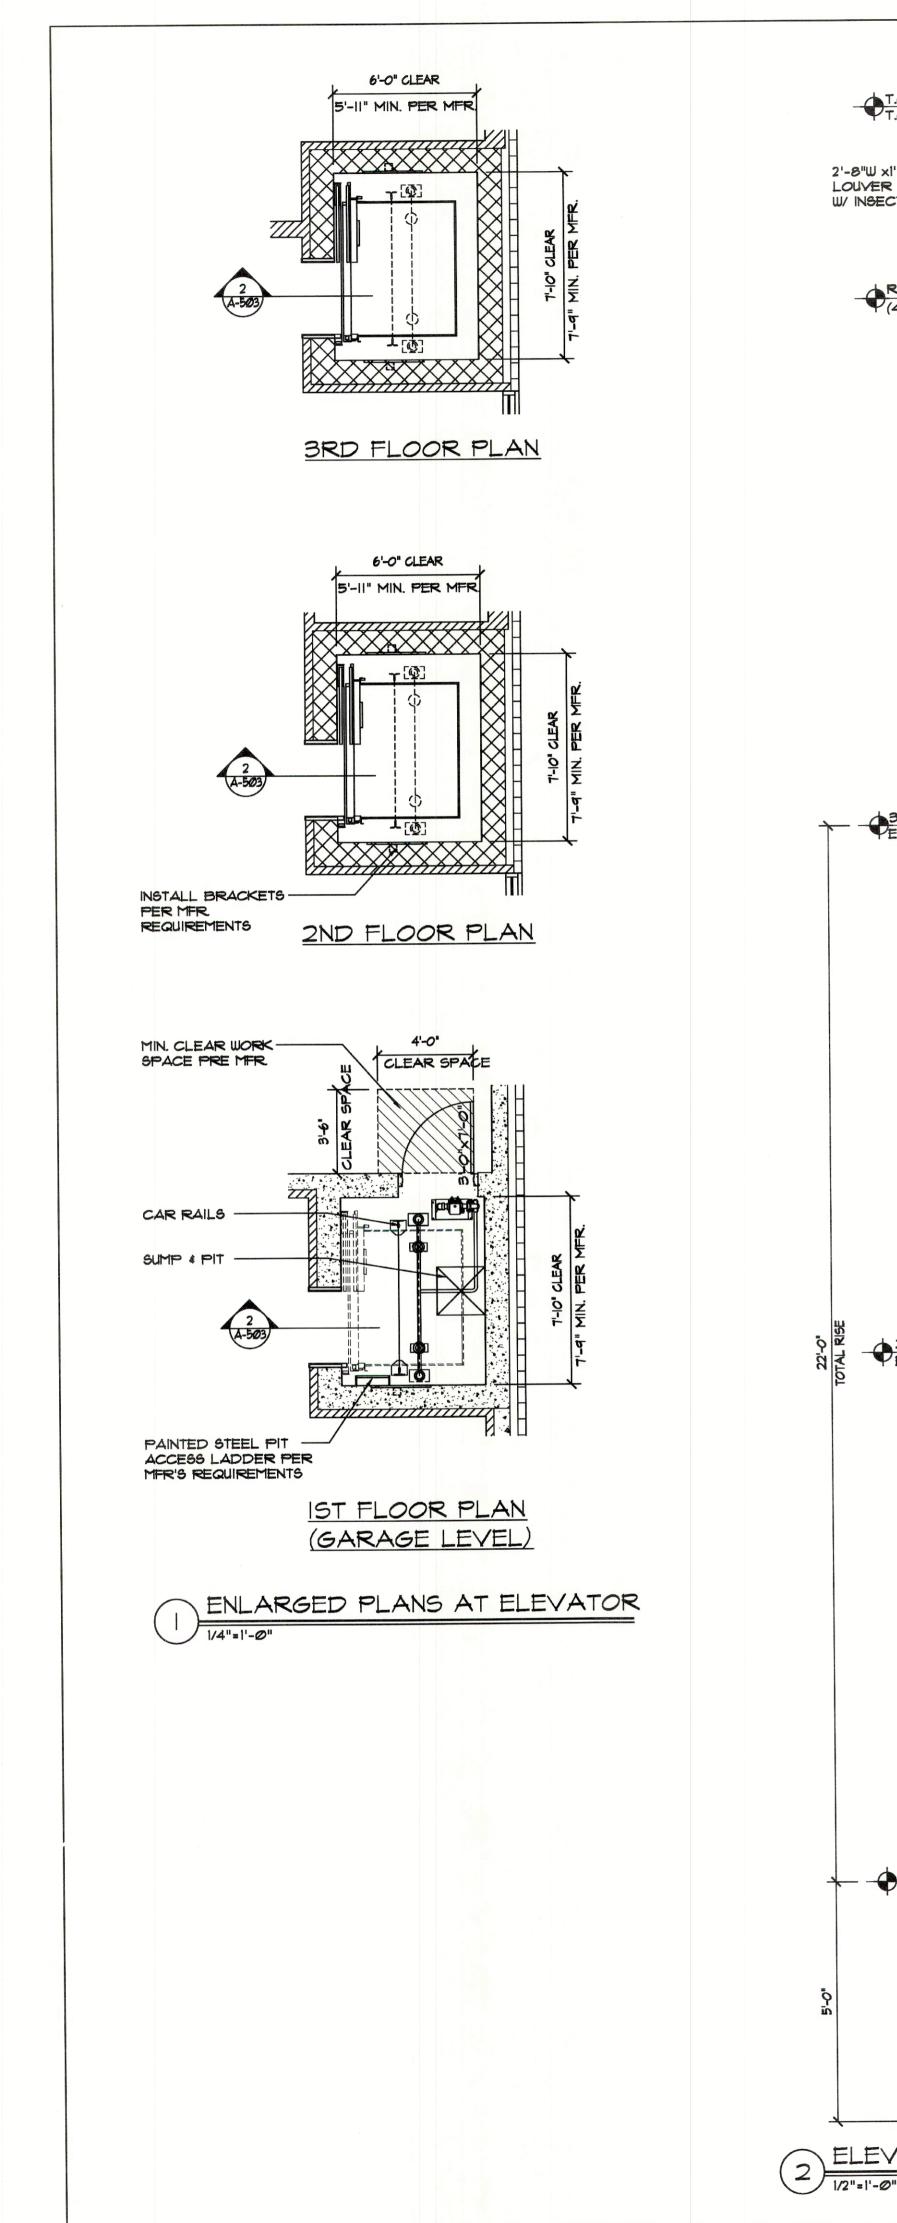

| AND                  |  |  |
|     |                                            |                                                                                                                                                               |                      |  |  |
|     | SHEE                                       | et no.                                                                                                                                                        |                      |  |  |
|     | A-501                                      |                                                                                                                                                               |                      |  |  |









VX -RAIL FORCE DETAIL \*THIS FORCE INCLUDES IMPACT SEE NOTES 8 & 9

|                                        | SEISMIC     | VX         | 1410 lbs |  |
|----------------------------------------|-------------|------------|----------|--|
| ELEV. NO.<br>1                         | SEISMIC     | VY         | 705 lbs  |  |
|                                        | APPLICATION | <b>R</b> 1 | 147 lbs  |  |
| Addition to the second                 |             | R2         | 72 lbs   |  |
| *EACH BUFF                             | 11184 lbs   |            |          |  |
| *EACH CYLINDER IMPACT LOAD 870         |             |            |          |  |
| CAR MAXIMUM BRACKET SPACING 14'-0"     |             |            |          |  |
| PLUNGER MAXIMUM BRACKET SPACING 14'-0" |