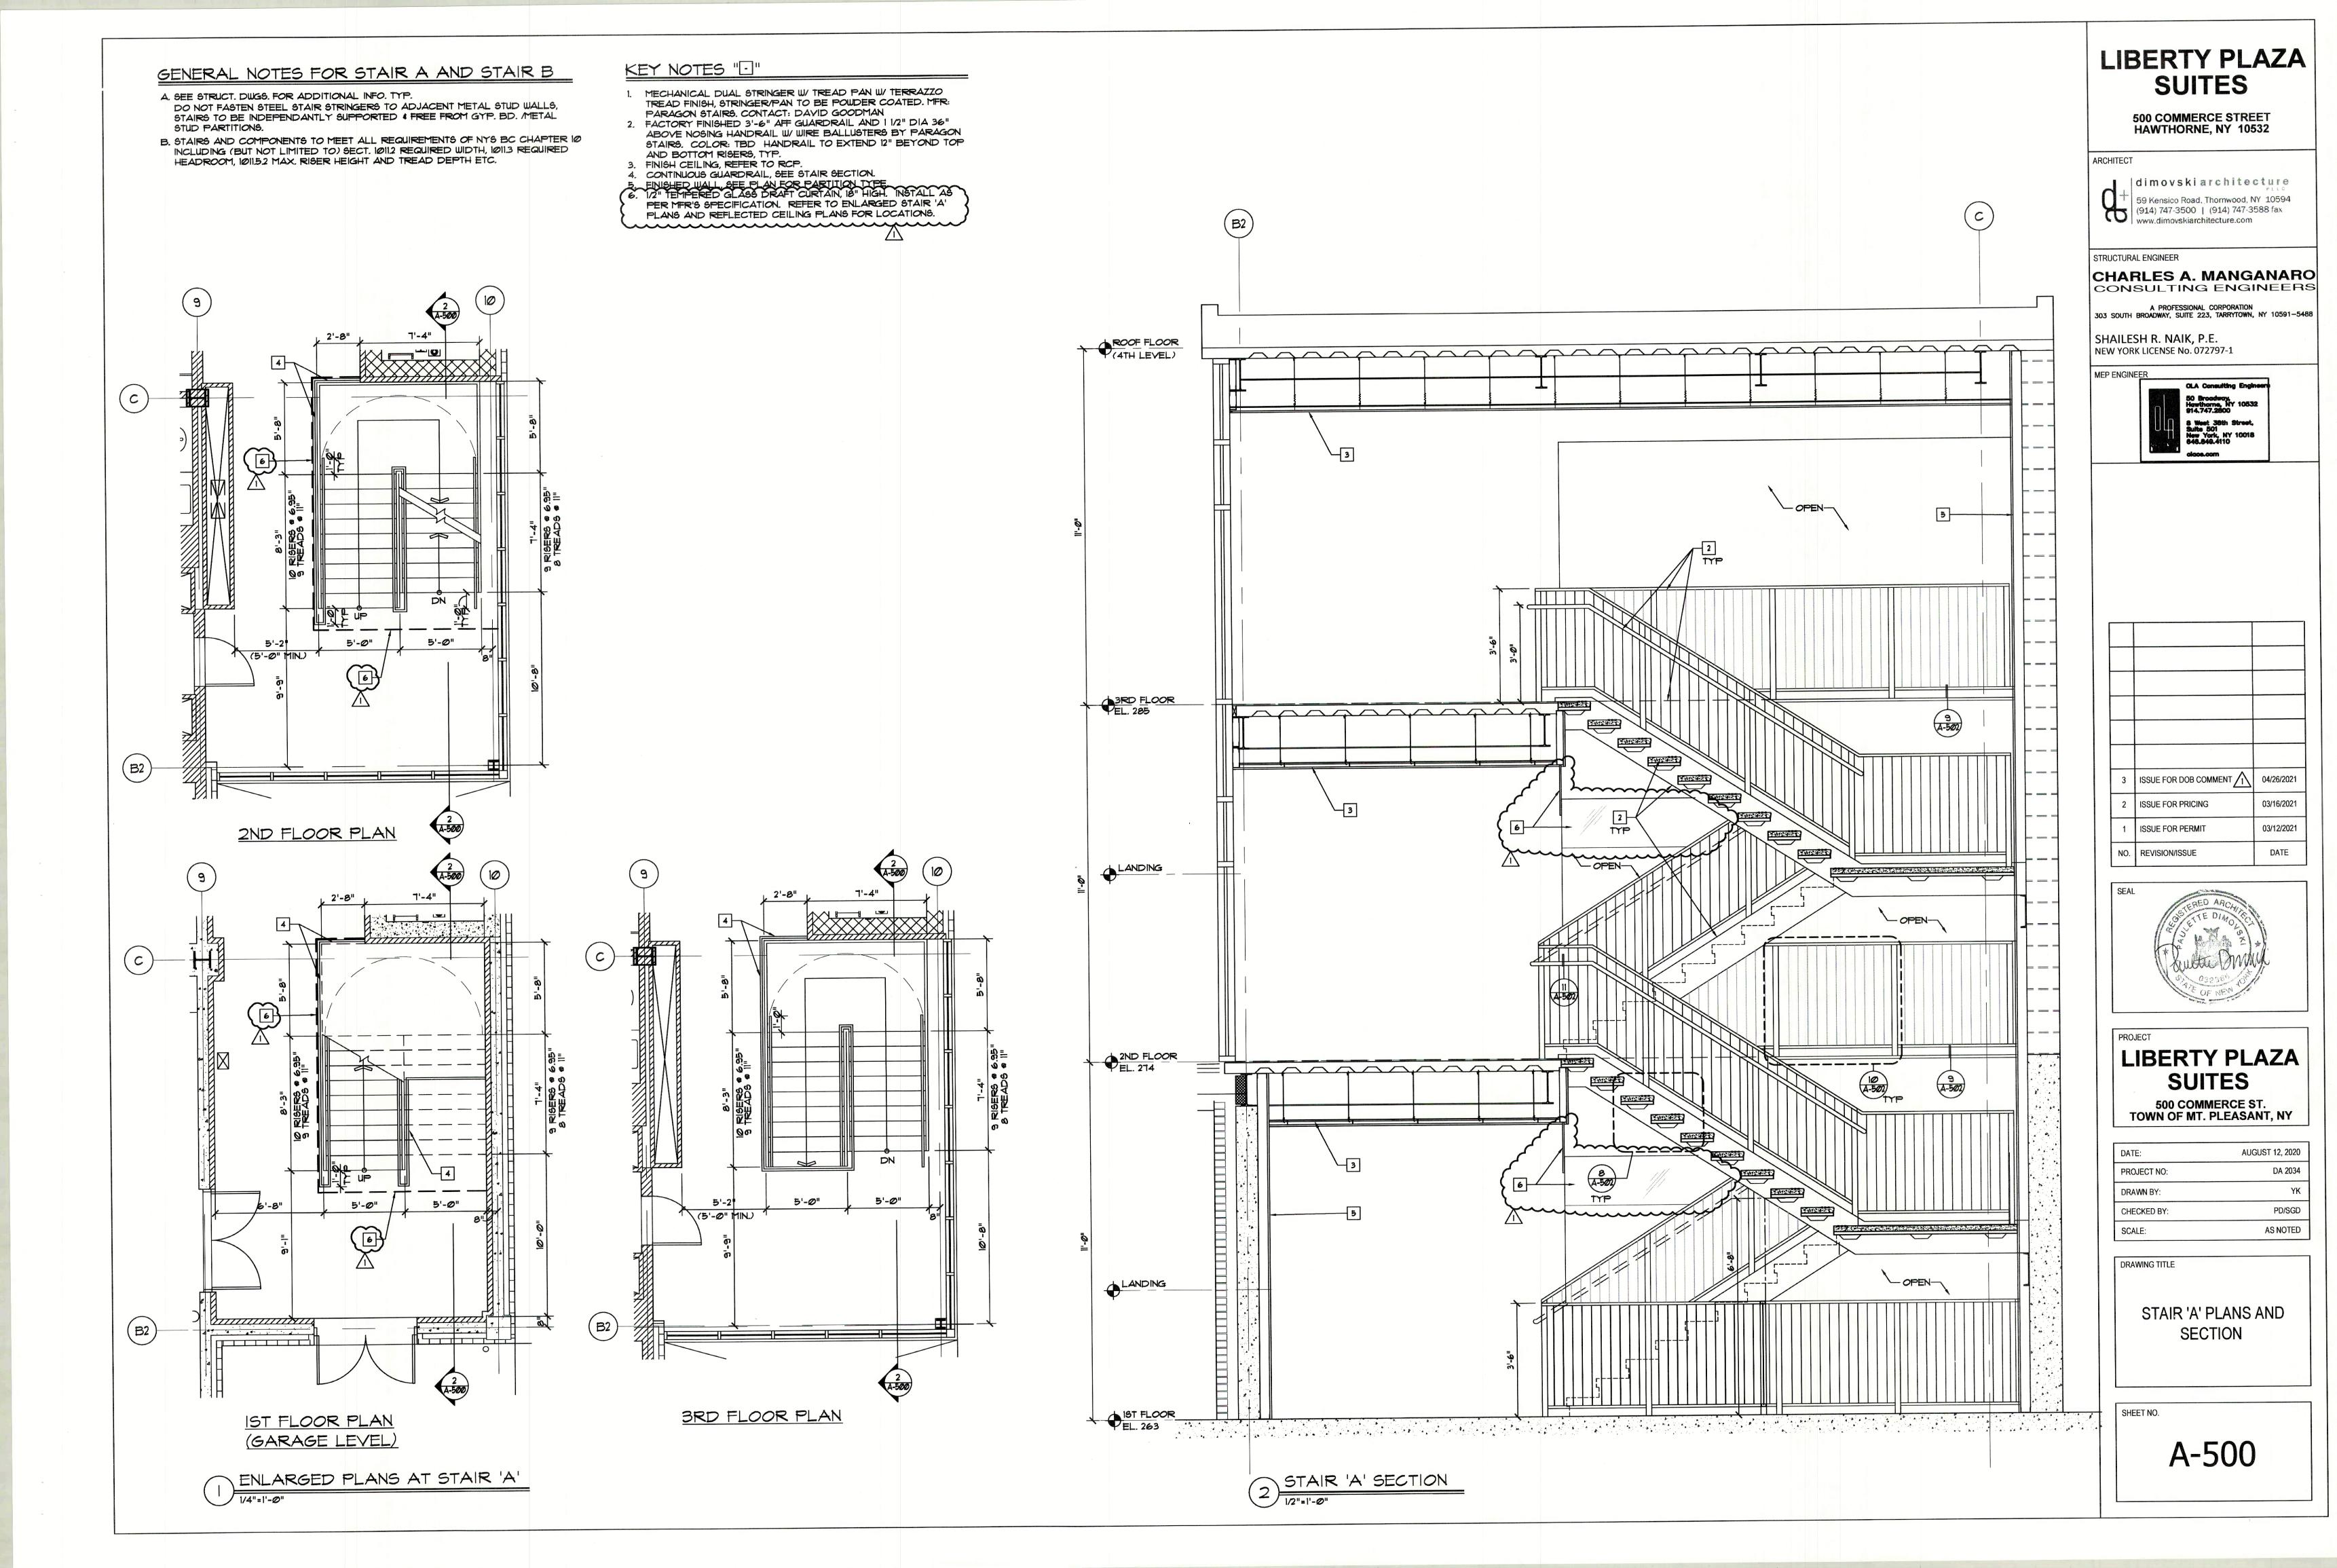

A.D.A. Provide Handicapped Facilities and Considerations as applied by the American Disabilities Act

| S-001 | STRUCTURAL GENERAL NOTES                |
|-------|-----------------------------------------|
| S-002 | STRUCTURAL FOUNDATION PLAN              |
| S-003 | STRUCTURAL RETAINING WALL SECTIONS      |
| S-004 | STRUCTURAL FOOTINGS AND WALL DETAILS    |
| S-005 | STRUCTURAL SECOND FLOOR PLAN            |
| S-006 | STRUCTURAL THIRD FLOOR PLAN             |
| S-007 | STRUCTURAL ROOF FLOOR PLAN              |
| S-008 | STRUCTURAL STAIRS & ELEVATOR ROOF FLOOR |
|       | PLAN                                    |
| S-009 | STRUCTURAL ELEVATIONS FRAME C & D       |
| S-010 | STRUCTURAL ELEVATIONS FRAMES A & B      |
| S-011 | STRUCTURAL ELEVATION FRAME 3,5,7 & 9    |
| S-012 | STRUCTURAL DETAILS AND SCHEDULE         |
| S-013 | STRUCTURAL DETAILS                      |
| S-014 | STRUCTURAL DETAILS                      |
| S-015 | STRUCTURAL DETAILS                      |
| S-016 | STRUCTURAL SECTIONS                     |
| S-017 | STRUCTURAL SECTIONS                     |
| S-018 | GABLE ROOF FRAMING                      |
| S-019 | PERGOLA DETAIL                          |
|       |                                         |