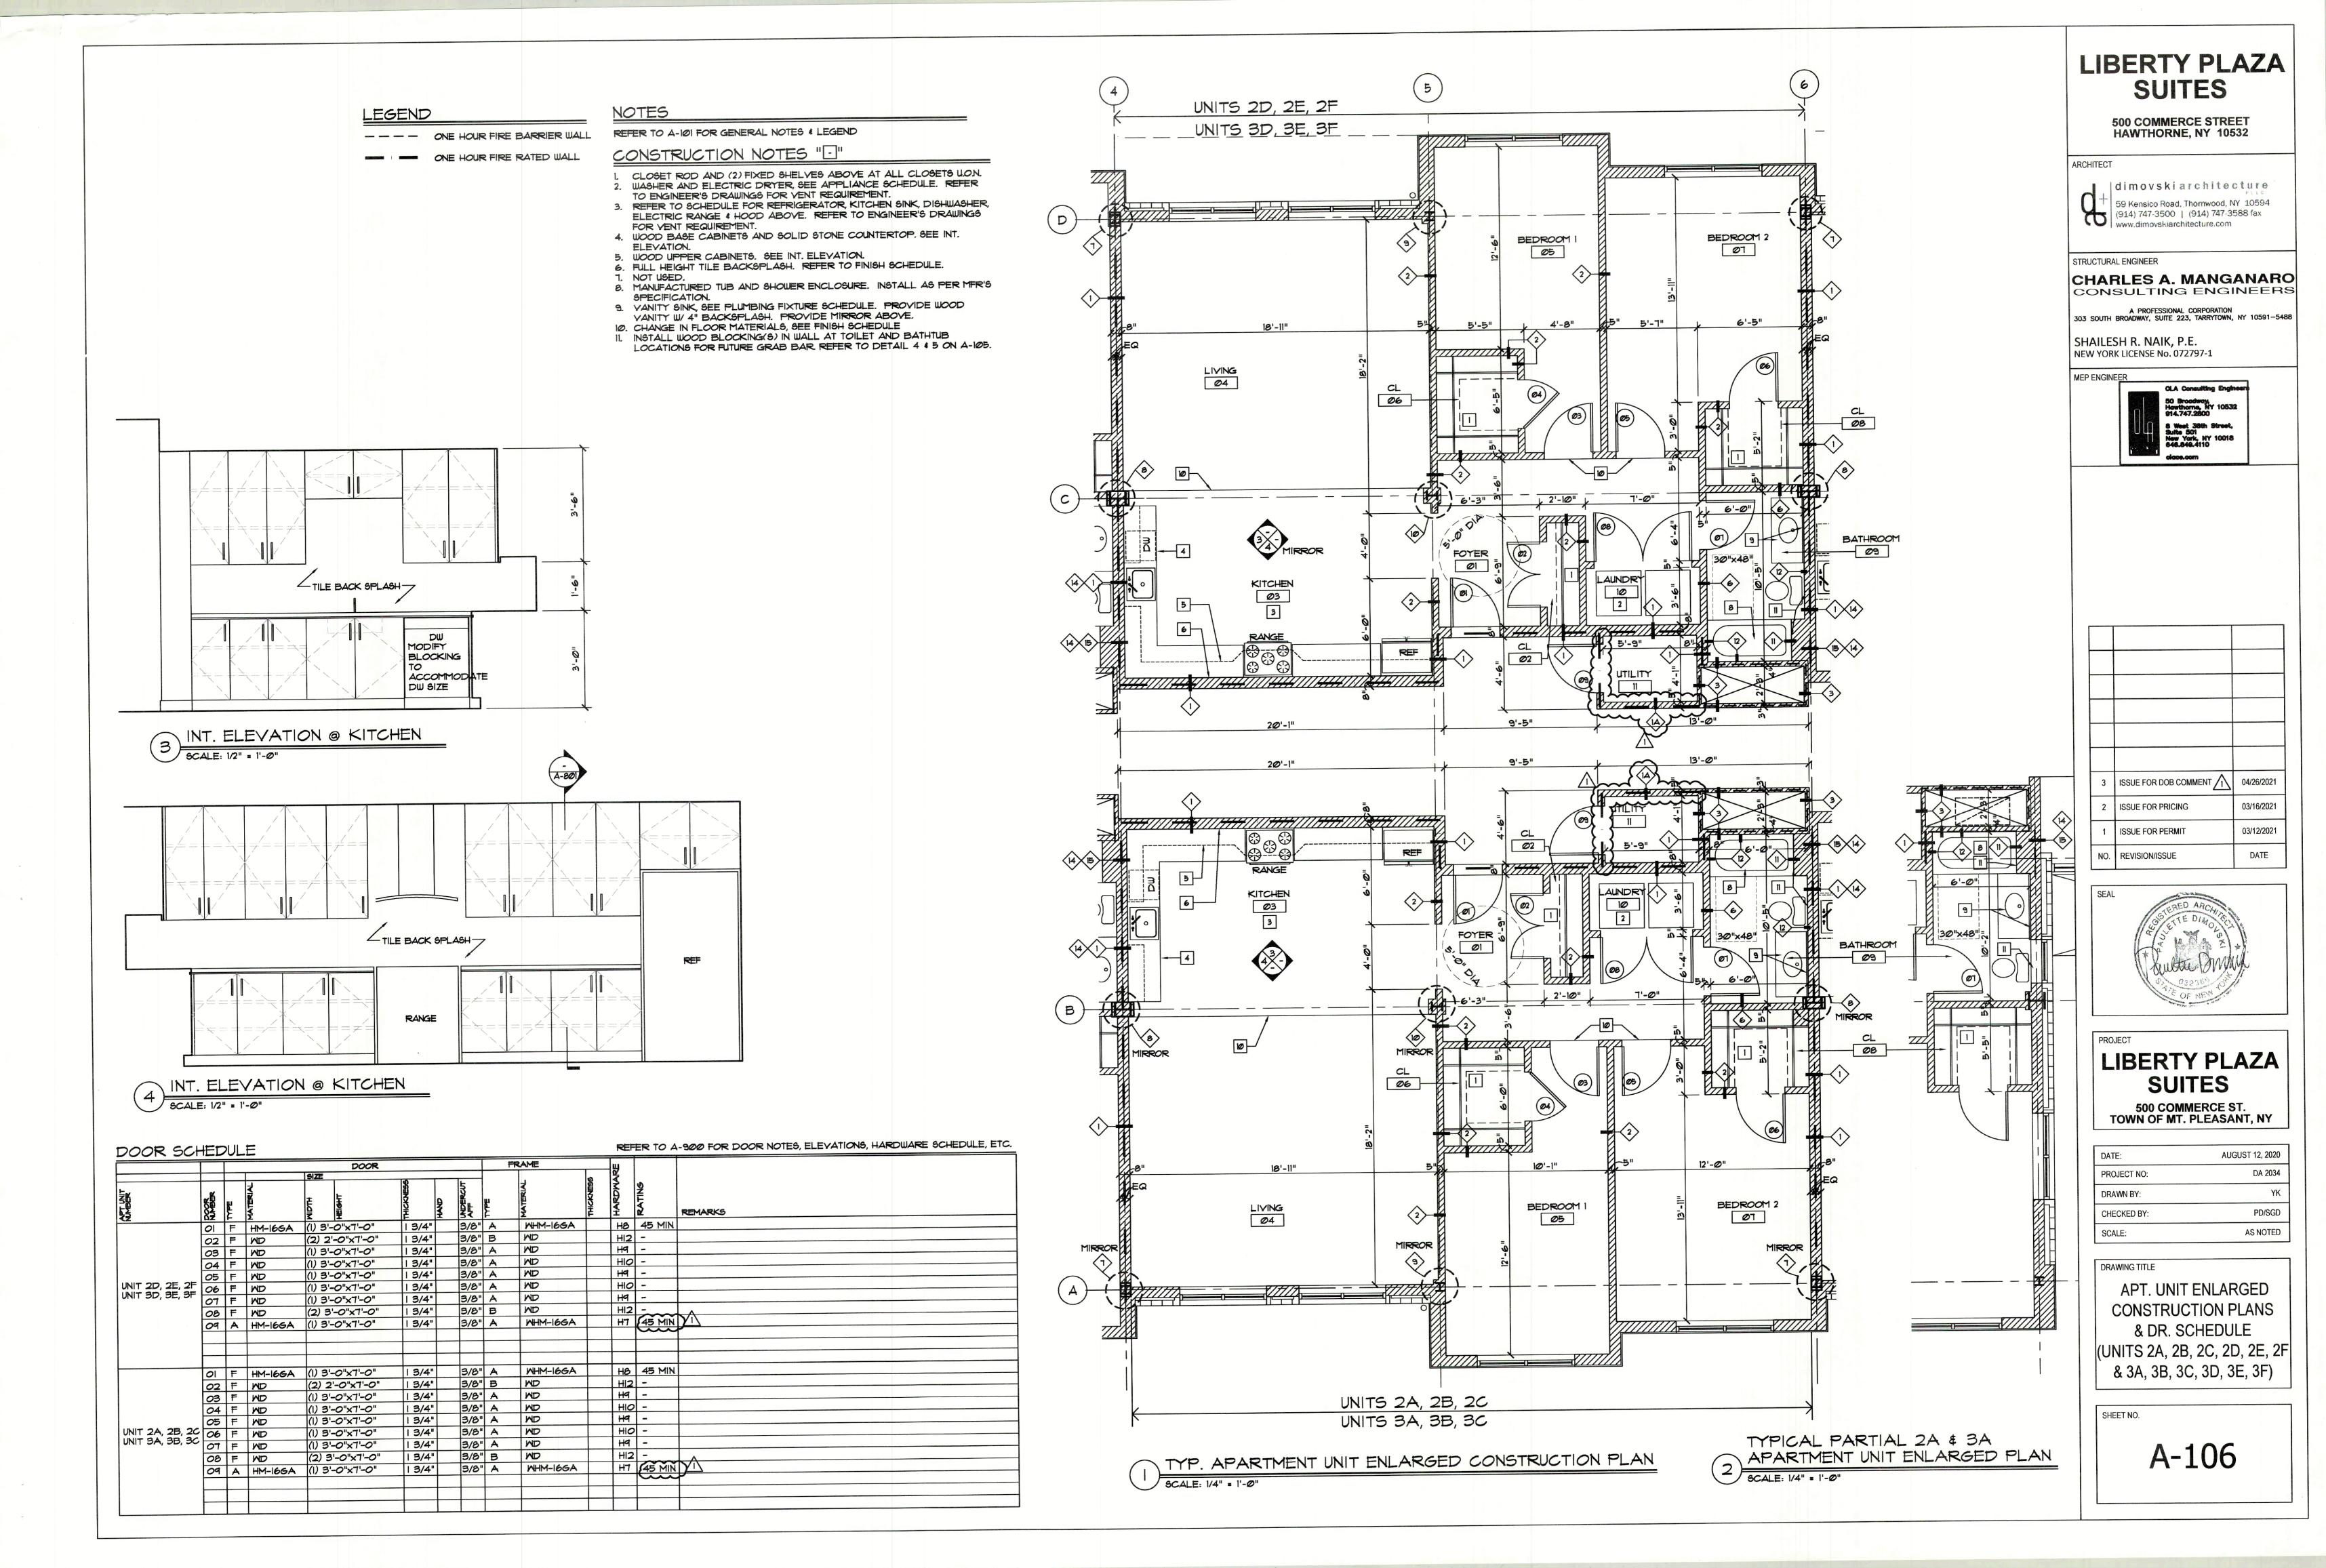

| APT. UNIT ENLAR<br>CONSTRUCTION P<br>& DR. SCHEDUI<br>UNITS 2G, 2H, 3G                                                                                           | LANS<br>_E               |  |  |  |  |  |  |
| SHE                                                                               | ET NO.                                                                                                                                                           |                          |  |  |  |  |  |  |
|                                                                                   | A-105                                                                                                                                                            |                          |  |  |  |  |  |  |









-

|                                                                                                                                                                                                                                                                                                                                                       | LIBERTY PLAZA         SUITES         500 COMMERCE STREET         HAWTHORNE, NY 10532         ARCHITECT         d i m o v s k i ar chite c t ur e         59 Kensico Road, Thornwood, NY 10594         914) 747-3500   (914) 747-3588 fax