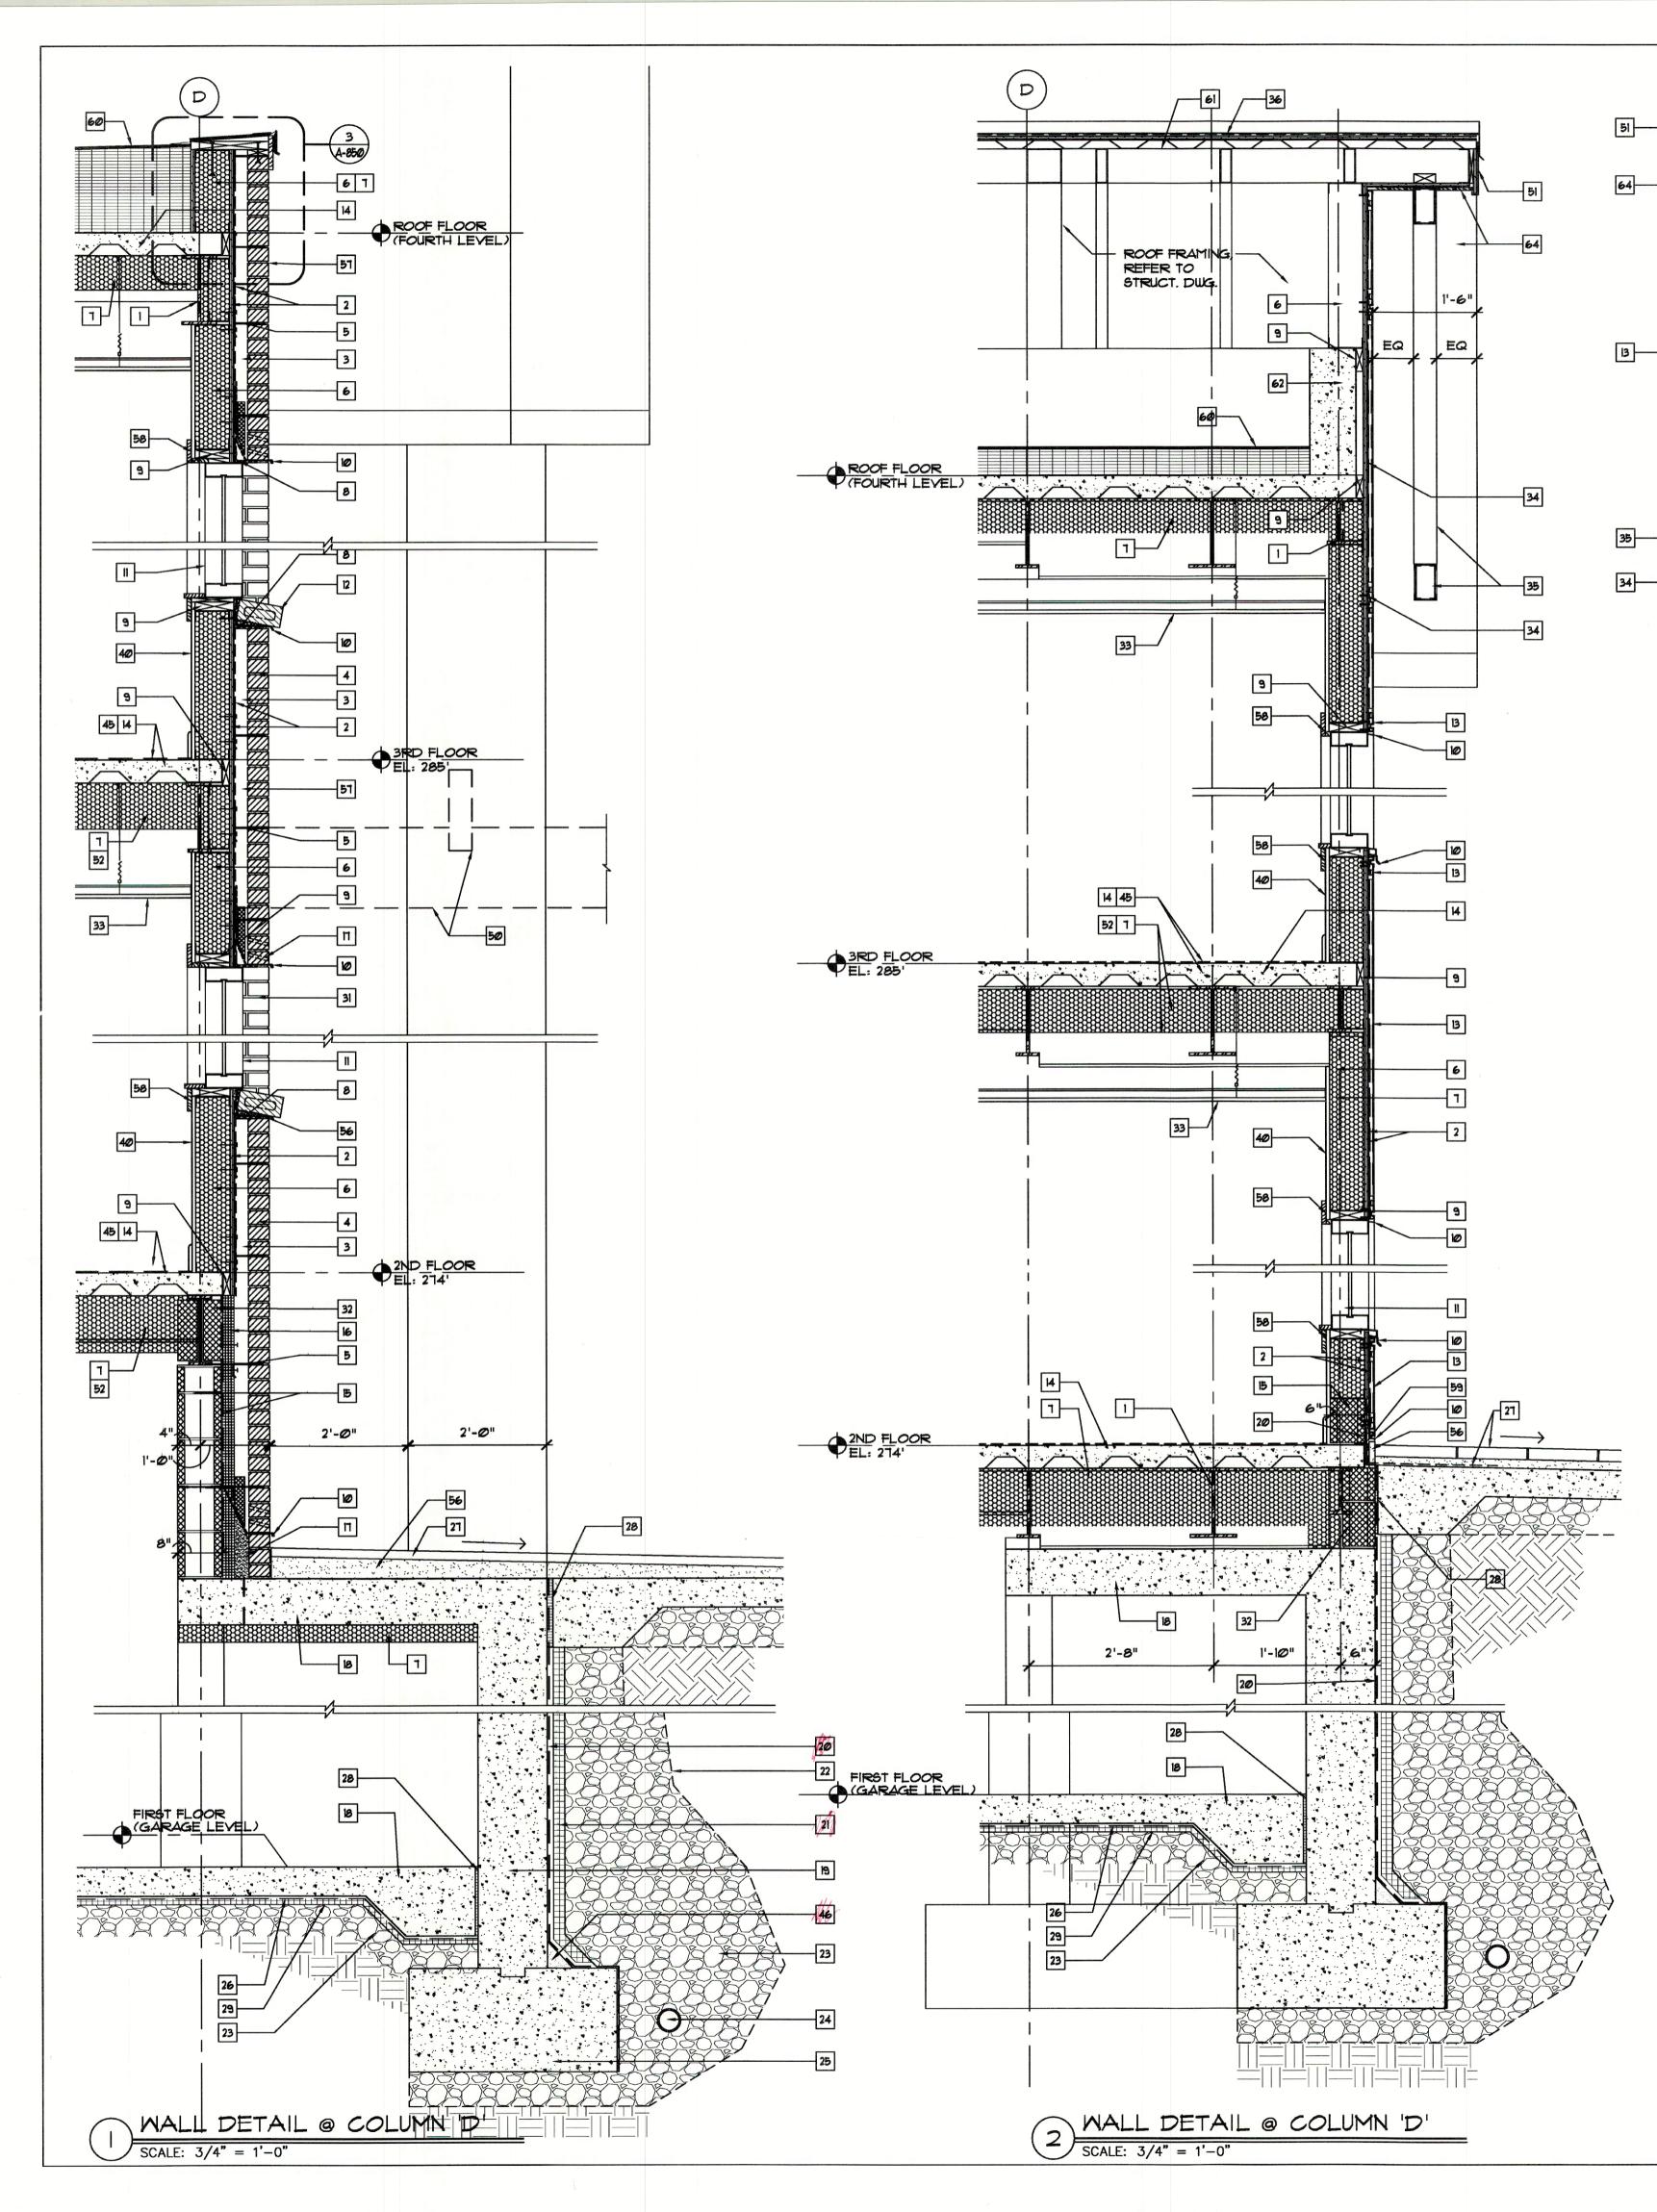

|                    | LIBERTY PLAZA<br>SUITES                                                                                                                                      |                                           |  |  |
|--------------------|--------------------------------------------------------------------------------------------------------------------------------------------------------------|-------------------------------------------|--|--|
|                    | 500 COMMERCE STR<br>HAWTHORNE, NY 10                                                                                                                         |                                           |  |  |
| d+                 | T<br><b>dimovskiarchite</b><br>59 Kensico Road, Thornwood,<br>(914) 747-3500   (914) 747-3<br>www.dimovskiarchitecture.com                                   | <b>Cture</b><br>NY 10594<br>3588 fax<br>1 |  |  |
| HA                 | RAL ENGINEER<br>RLES A. MANG<br>ISULTING ENG<br>A PROFESSIONAL CORPORATION                                                                                   | INEERS                                    |  |  |
| HAILE              | ESH R. NAIK, P.E.<br>RK LICENSE No. 072797-1                                                                                                                 | N<br>NY 10591-5488                        |  |  |
| IEP ENGI           | OLA Consulting Eng<br>50 Broadway,<br>Hawthome, NY 1055<br>914,747,2800<br>8 West 38th Street<br>Suite 501<br>New York, NY 1001<br>646,849,4110<br>alaos.com | 32                                        |  |  |
|                    | 3                                                                                                                                                            |                                           |  |  |
|                    |                                                                                                                                                              |                                           |  |  |
|                    |                                                                                                                                                              |                                           |  |  |
|                    |                                                                                                                                                              |                                           |  |  |
|                    |                                                                                                                                                              | ,                                         |  |  |
|                    |                                                                                                                                                              |                                           |  |  |
|                    |                                                                                                                                                              |                                           |  |  |
| 3                  |                                                                                                                                                              | 04/26/2021                                |  |  |
| 2                  | ISSUE FOR PRICING                                                                                                                                            | 03/16/2021                                |  |  |
| NO.                | REVISION/ISSUE                                                                                                                                               | DATE                                      |  |  |
| SEAL               |                                                                                                                                                              |                                           |  |  |
| L                  | PROJECT<br>LIBERTY PLAZA<br>SUITES<br>500 COMMERCE ST.<br>TOWN OF MT. PLEASANT, NY                                                                           |                                           |  |  |
| DAT                |                                                                                                                                                              | GUST 12, 2020                             |  |  |
|                    | JECT NO:<br>WN BY:                                                                                                                                           | DA 2034<br>YK                             |  |  |
| CHECKED BY: PD/SGD |                                                                                                                                                              |                                           |  |  |
| SCALE: AS NOTED    |                                                                                                                                                              |                                           |  |  |
|                    | COVER SHEET                                                                                                                                                  |                                           |  |  |
| SHE                | SHEET NO.<br><b>T-001</b>                                                                                                                                    |                                           |  |  |
|                    |                                                                                                                                                              |                                           |  |  |