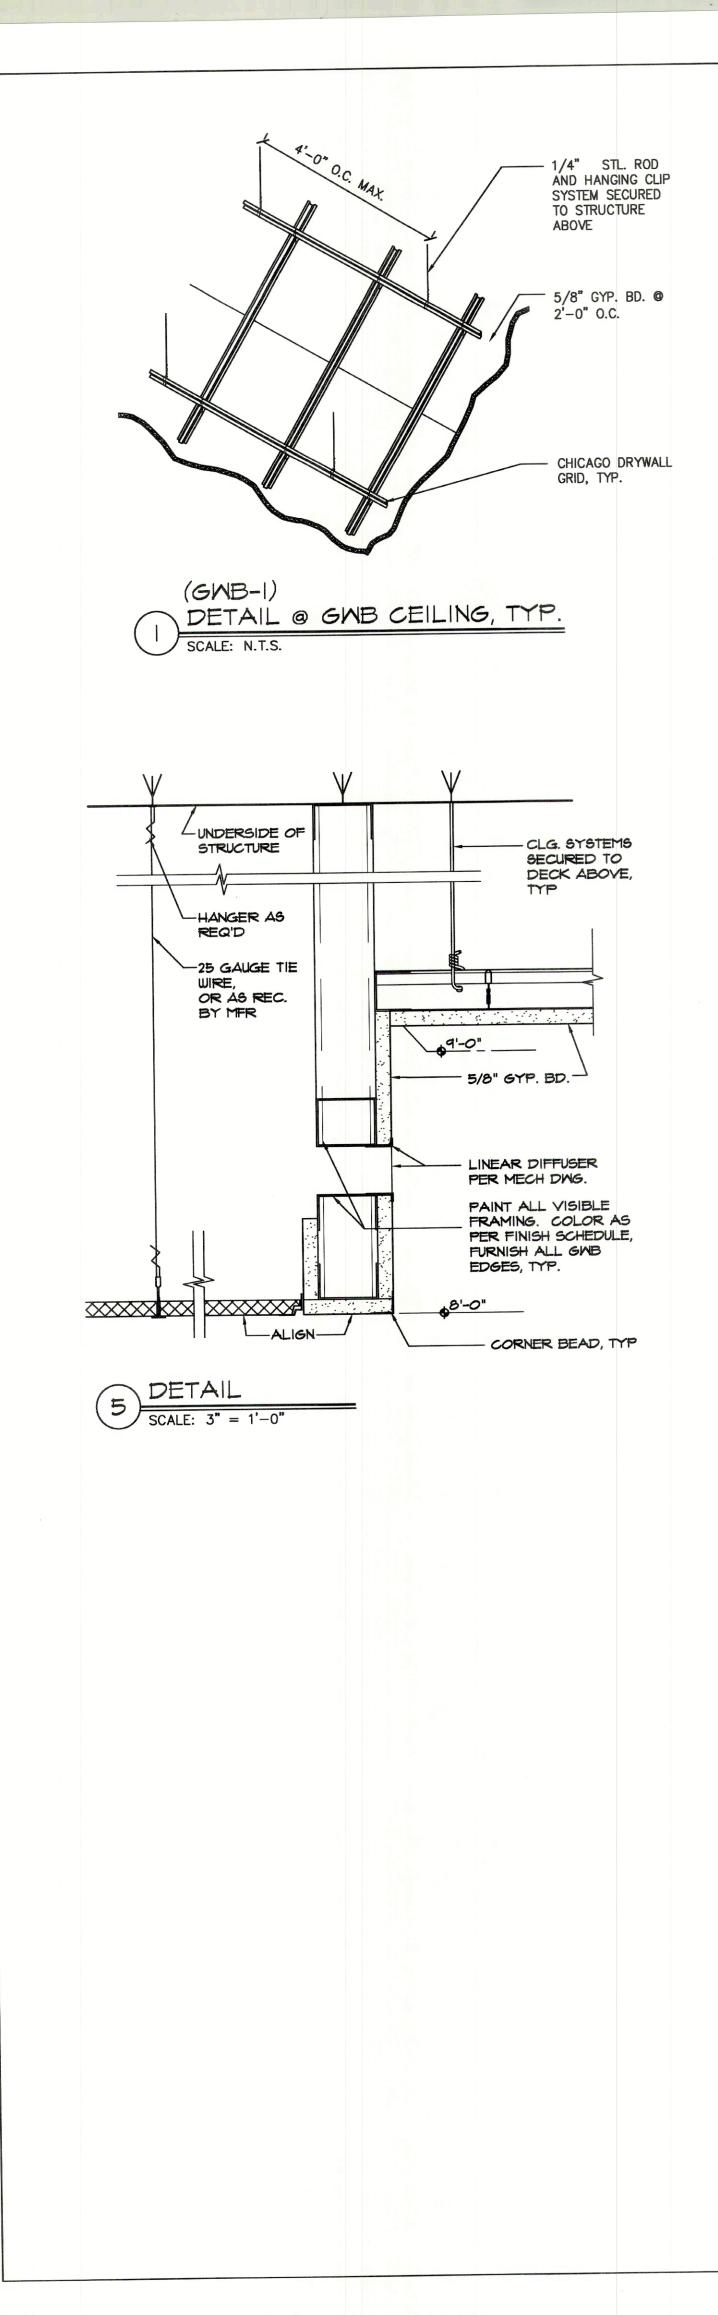

A.D.A. Provide Handicapped Facilities and Considerations as applied by the American Disabilities Act

| S-001 | STRUCTURAL GENERAL NOTES                |
|-------|-----------------------------------------|
| S-002 | STRUCTURAL FOUNDATION PLAN              |
| S-003 | STRUCTURAL RETAINING WALL SECTIONS      |
| S-004 | STRUCTURAL FOOTINGS AND WALL DETAILS    |
| S-005 | STRUCTURAL SECOND FLOOR PLAN            |
| S-006 | STRUCTURAL THIRD FLOOR PLAN             |
| S-007 | STRUCTURAL ROOF FLOOR PLAN              |
| S-008 | STRUCTURAL STAIRS & ELEVATOR ROOF FLOOR |
|       | PLAN                                    |
| S-009 | STRUCTURAL ELEVATIONS FRAME C & D       |
| S-010 | STRUCTURAL ELEVATIONS FRAMES A & B      |
| S-011 | STRUCTURAL ELEVATION FRAME 3,5,7 & 9    |
| S-012 | STRUCTURAL DETAILS AND SCHEDULE         |
| S-013 | STRUCTURAL DETAILS                      |
| S-014 | STRUCTURAL DETAILS                      |
| S-015 | STRUCTURAL DETAILS                      |
| S-016 | STRUCTURAL SECTIONS                     |
| S-017 | STRUCTURAL SECTIONS                     |
| S-018 | GABLE ROOF FRAMING                      |
| S-019 | PERGOLA DETAIL                          |
|       |                                         |