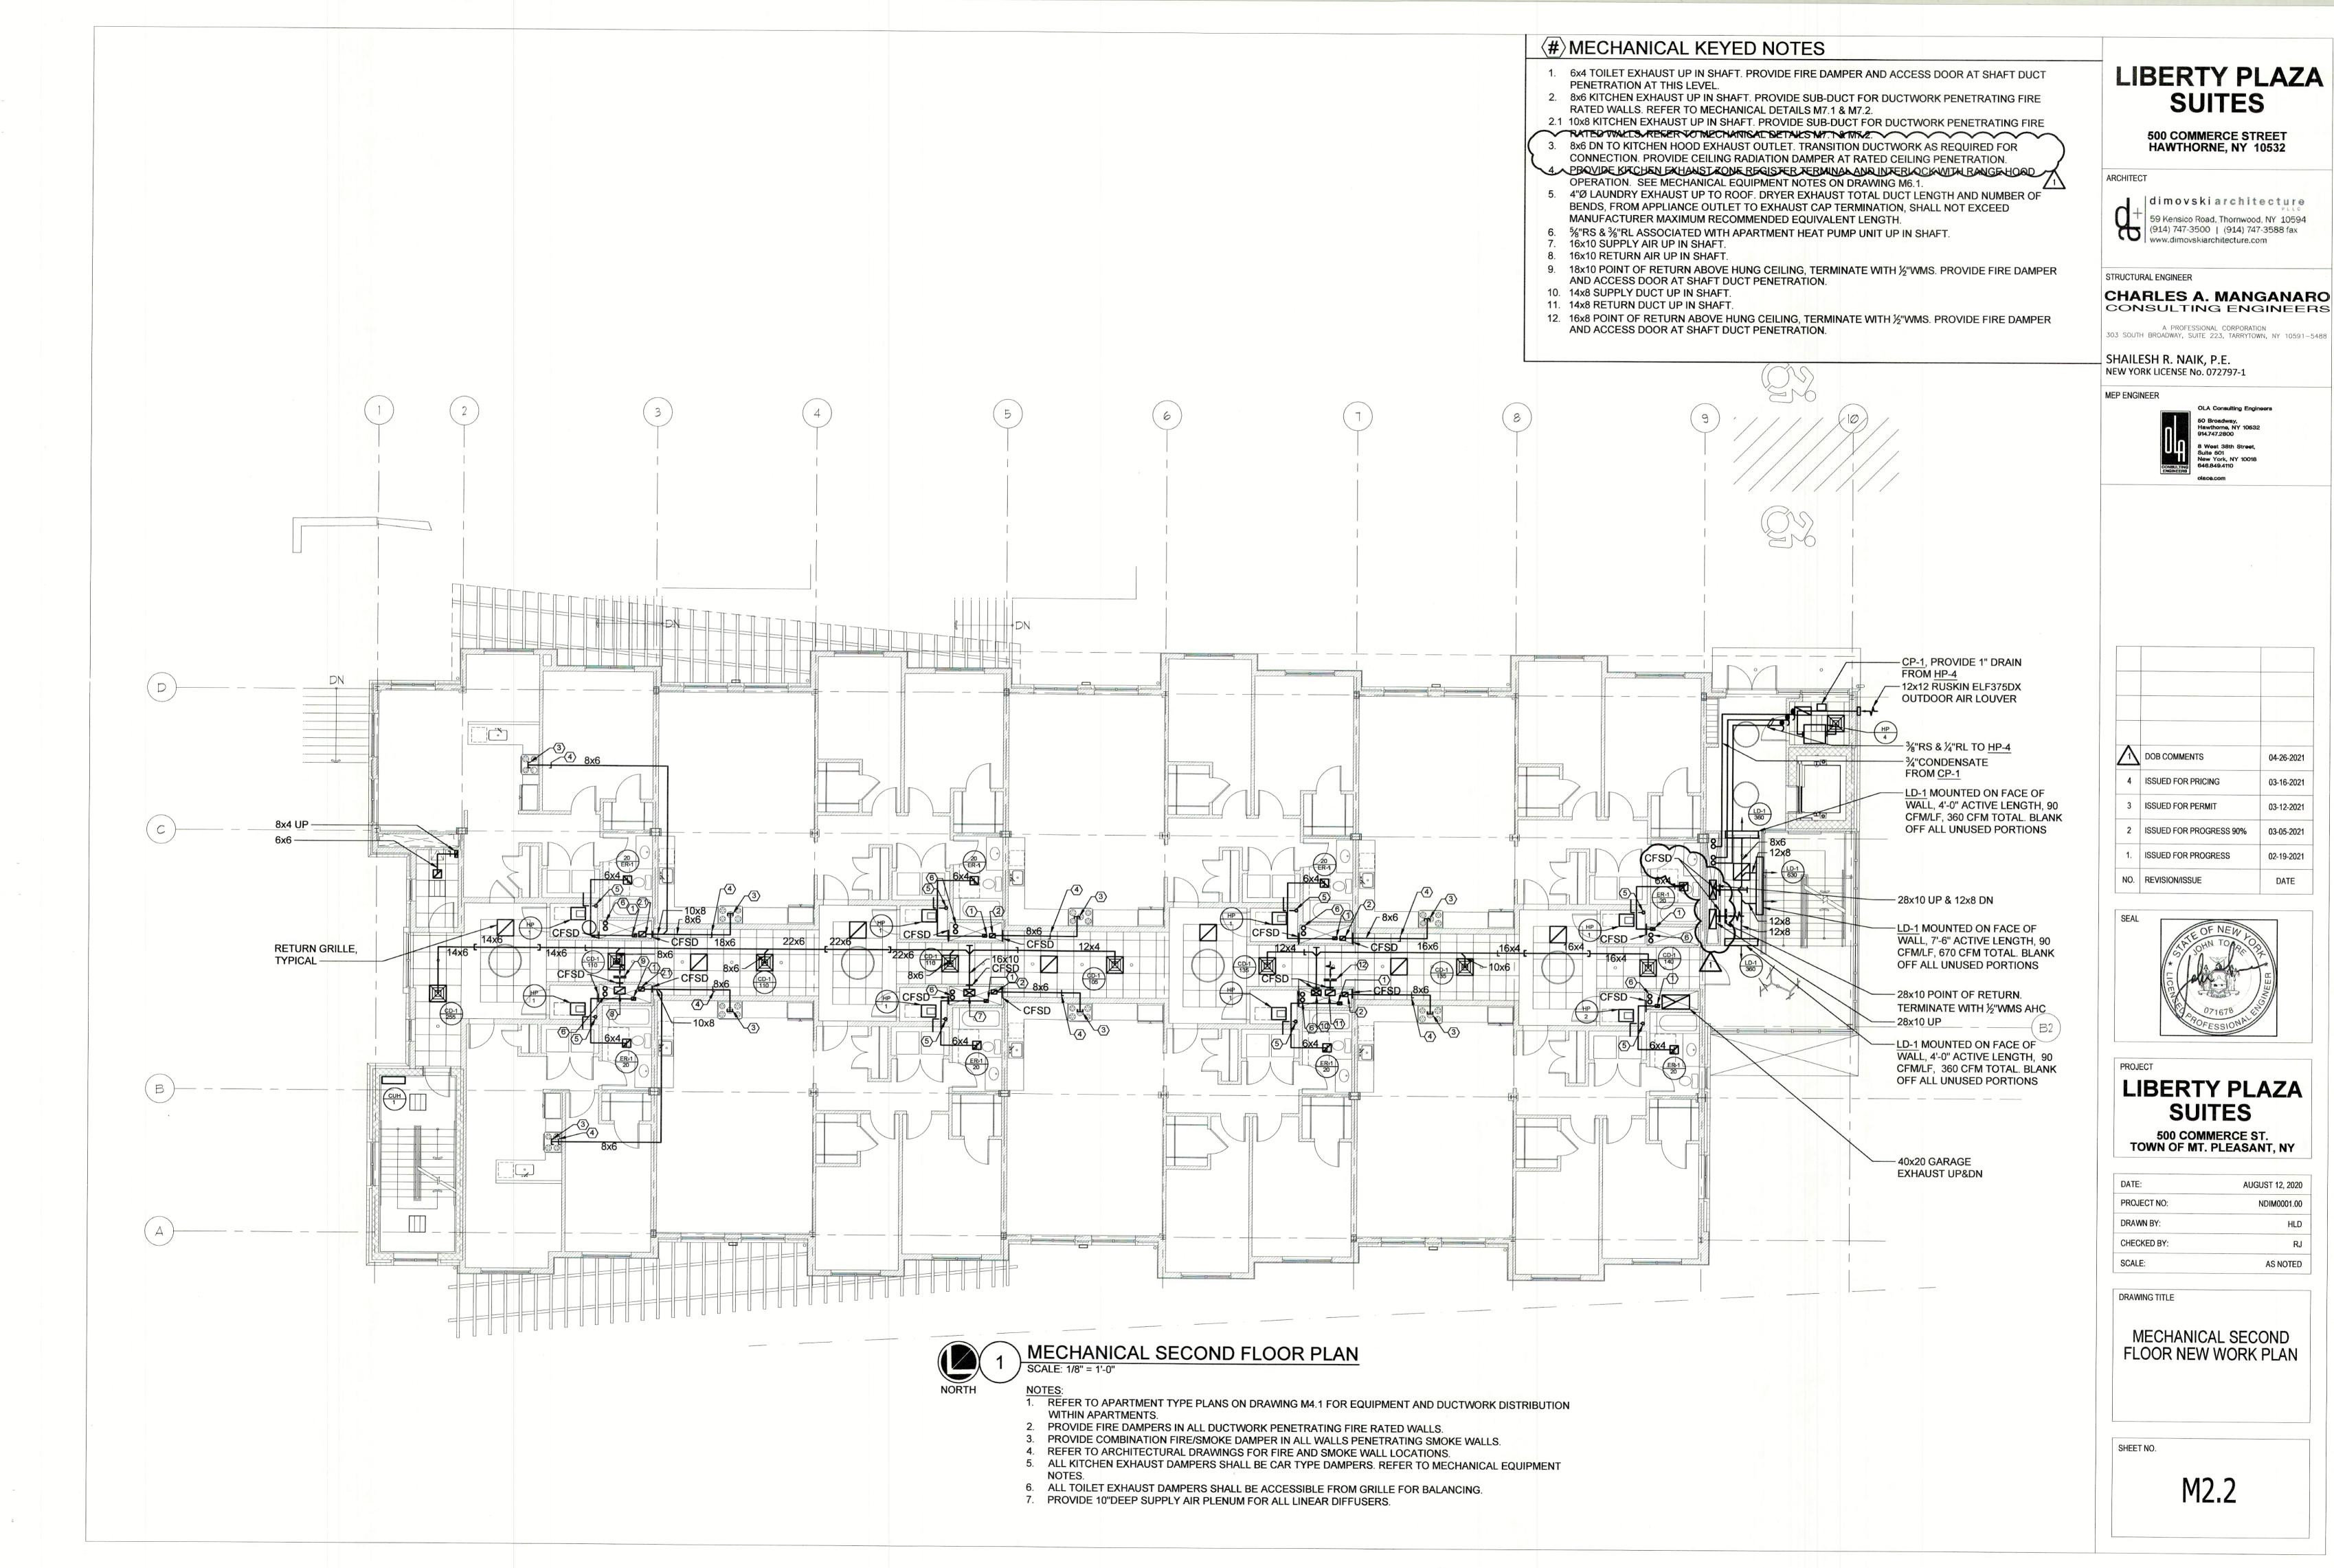

### MECHANICAL

| M0.1 | MECHANICAL SYMBOLS ABBREVIATIONS AND    |
|------|-----------------------------------------|
|      | GENERAL NOTES                           |
| M0.2 | <b>MECHANICAL SPECIFICATIONS 1 OF 2</b> |
| M0.3 | <b>MECHANICAL SPECIFICATIONS 2 OF 2</b> |
| M2.1 | MECHANICAL FIRST FLOOR NEW WORK PLAN    |
| M2.2 | MECHANICAL SECOND FLOOR NEW WORK PLAN   |
| M2.3 | MECHANICAL THIRD FLOOR NEW WORK PLAN    |
| M2.4 | MECHANICAL FOURTH FLOOR NEW WORK PLAN   |
| M2.5 | MECHANICAL ROOF NEW WORK PLAN           |
| M4.1 | MECHANICAL TYPICAL APARTMENT TYPE PLANS |
| M6.1 | MECHANICAL SCHEDULES                    |
| M7.1 | <b>MECHANICAL DETAILS 1 OF 2</b>        |
| M7.2 | <b>MECHANICAL DETAILS 2 OF 2</b>        |
|      |                                         |