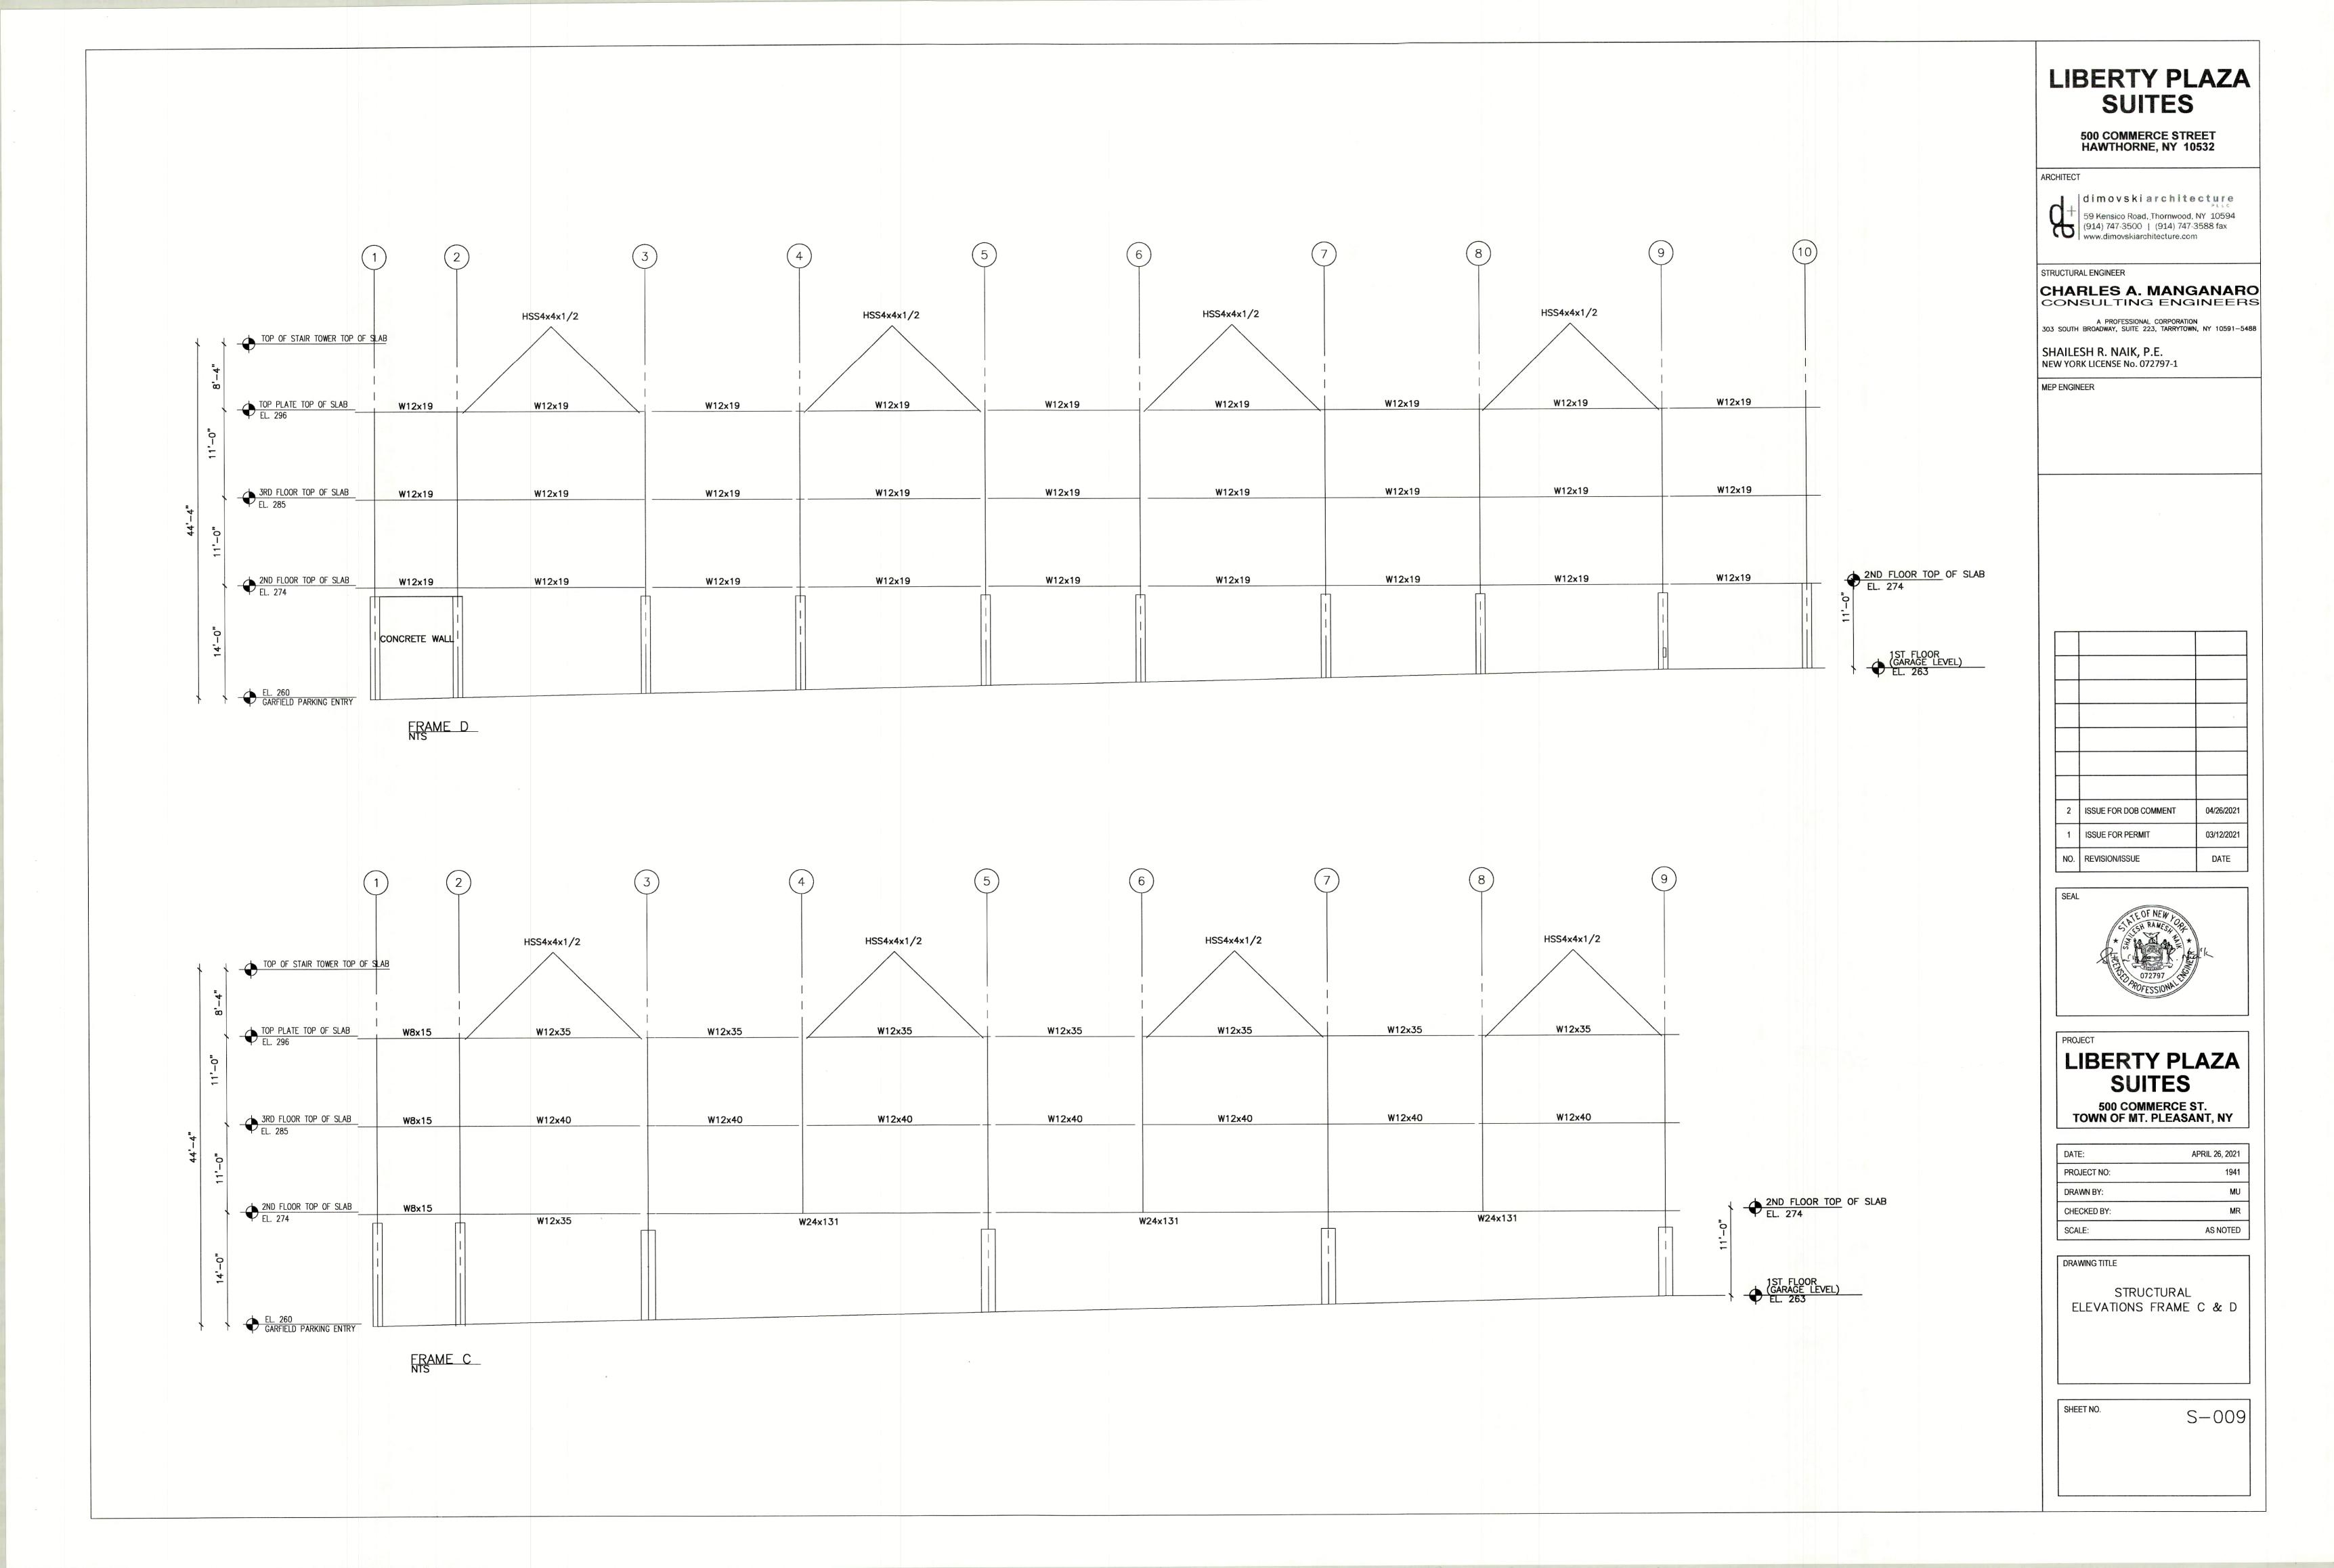

A.D.A. Provide Handicapped Facilities and Considerations as applied by the American Disabilities Act

| S-001 | STRUCTURAL GENERAL NOTES                |
|-------|-----------------------------------------|
| S-002 | STRUCTURAL FOUNDATION PLAN              |
| S-003 | STRUCTURAL RETAINING WALL SECTIONS      |
| S-004 | STRUCTURAL FOOTINGS AND WALL DETAILS    |
| S-005 | STRUCTURAL SECOND FLOOR PLAN            |
| S-006 | STRUCTURAL THIRD FLOOR PLAN             |
| S-007 | STRUCTURAL ROOF FLOOR PLAN              |
| S-008 | STRUCTURAL STAIRS & ELEVATOR ROOF FLOOR |
|       | PLAN                                    |
| S-009 | STRUCTURAL ELEVATIONS FRAME C & D       |
| S-010 | STRUCTURAL ELEVATIONS FRAMES A & B      |
| S-011 | STRUCTURAL ELEVATION FRAME 3,5,7 & 9    |
| S-012 | STRUCTURAL DETAILS AND SCHEDULE         |
| S-013 | STRUCTURAL DETAILS                      |
| S-014 | STRUCTURAL DETAILS                      |
| S-015 | STRUCTURAL DETAILS                      |
| S-016 | STRUCTURAL SECTIONS                     |
| S-017 | STRUCTURAL SECTIONS                     |
| S-018 | GABLE ROOF FRAMING                      |
| S-019 | PERGOLA DETAIL                          |
|       |                                         |