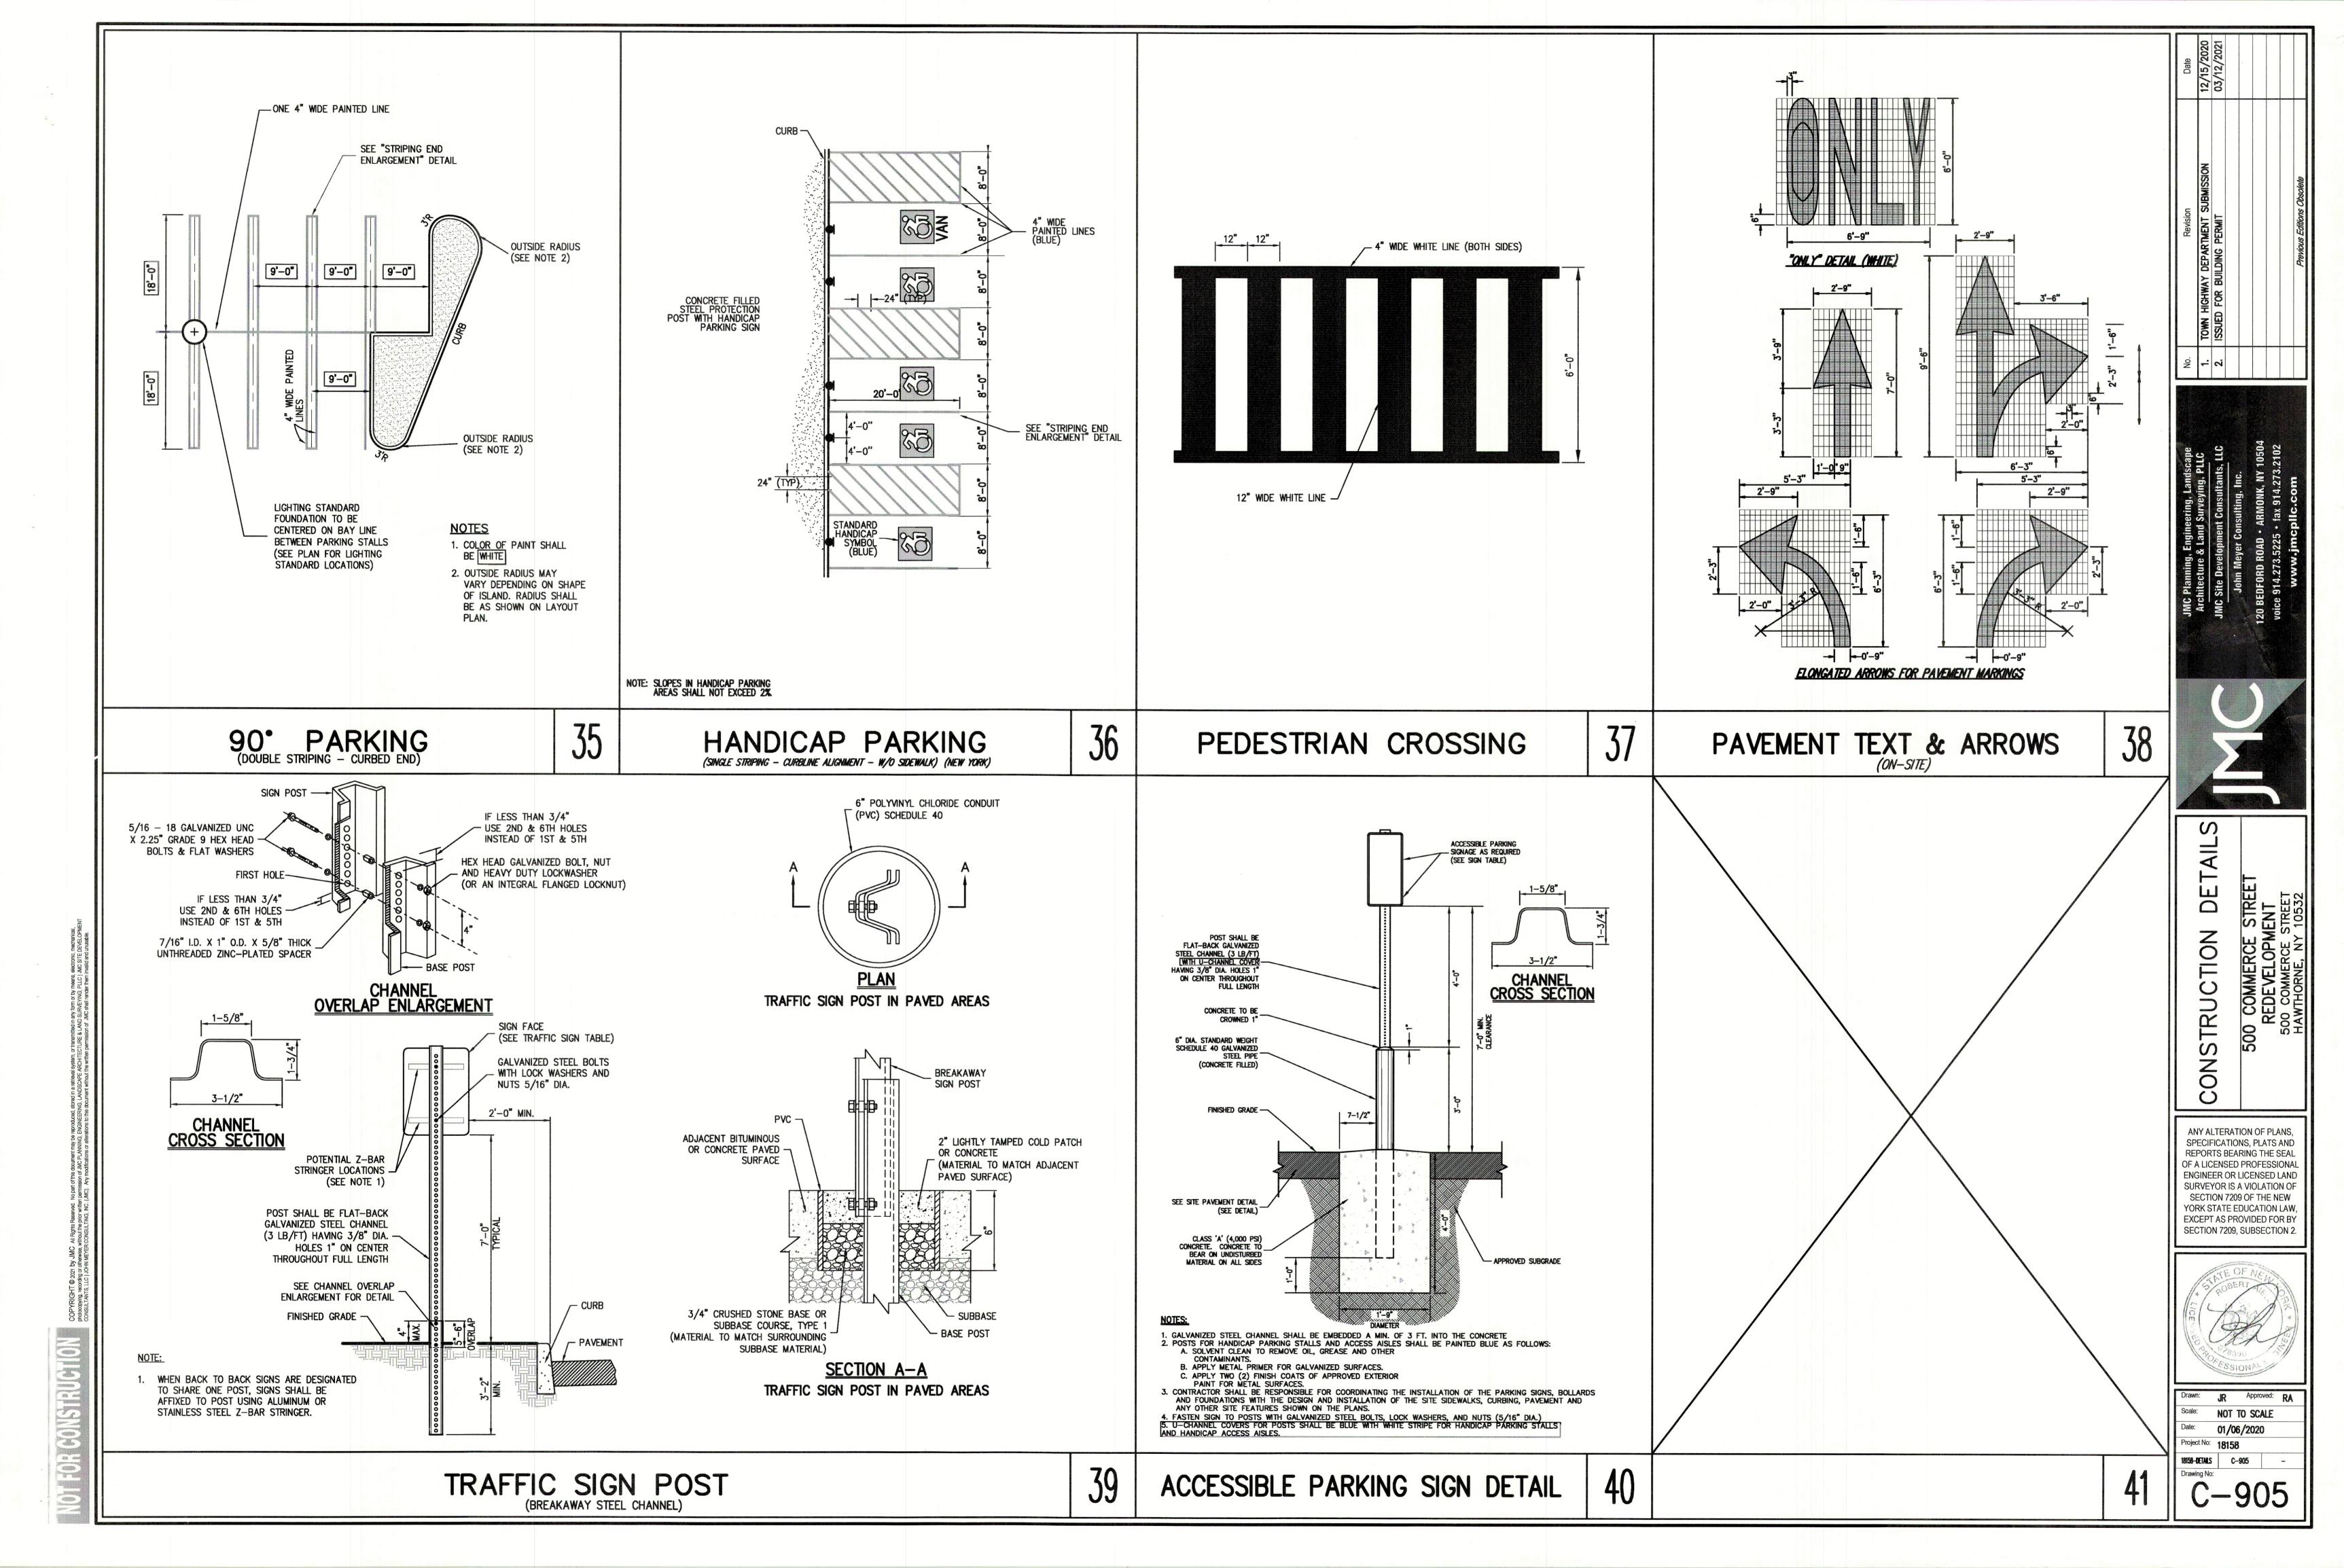

A.D.A. Provide Handicapped Facilities and Considerations as applied by the American Disabilities Act

| S-001 | STRUCTURAL GENERAL NOTES                |
|-------|-----------------------------------------|
| S-002 | STRUCTURAL FOUNDATION PLAN              |
| S-003 | STRUCTURAL RETAINING WALL SECTIONS      |
| S-004 | STRUCTURAL FOOTINGS AND WALL DETAILS    |
| S-005 | STRUCTURAL SECOND FLOOR PLAN            |
| S-006 | STRUCTURAL THIRD FLOOR PLAN             |
| S-007 | STRUCTURAL ROOF FLOOR PLAN              |
| S-008 | STRUCTURAL STAIRS & ELEVATOR ROOF FLOOR |
|       | PLAN                                    |
| S-009 | STRUCTURAL ELEVATIONS FRAME C & D       |
| S-010 | STRUCTURAL ELEVATIONS FRAMES A & B      |
| S-011 | STRUCTURAL ELEVATION FRAME 3,5,7 & 9    |
| S-012 | STRUCTURAL DETAILS AND SCHEDULE         |
| S-013 | STRUCTURAL DETAILS                      |
| S-014 | STRUCTURAL DETAILS                      |
| S-015 | STRUCTURAL DETAILS                      |
| S-016 | STRUCTURAL SECTIONS                     |
| S-017 | STRUCTURAL SECTIONS                     |
| S-018 | GABLE ROOF FRAMING                      |
| S-019 | PERGOLA DETAIL                          |
|       |                                         |