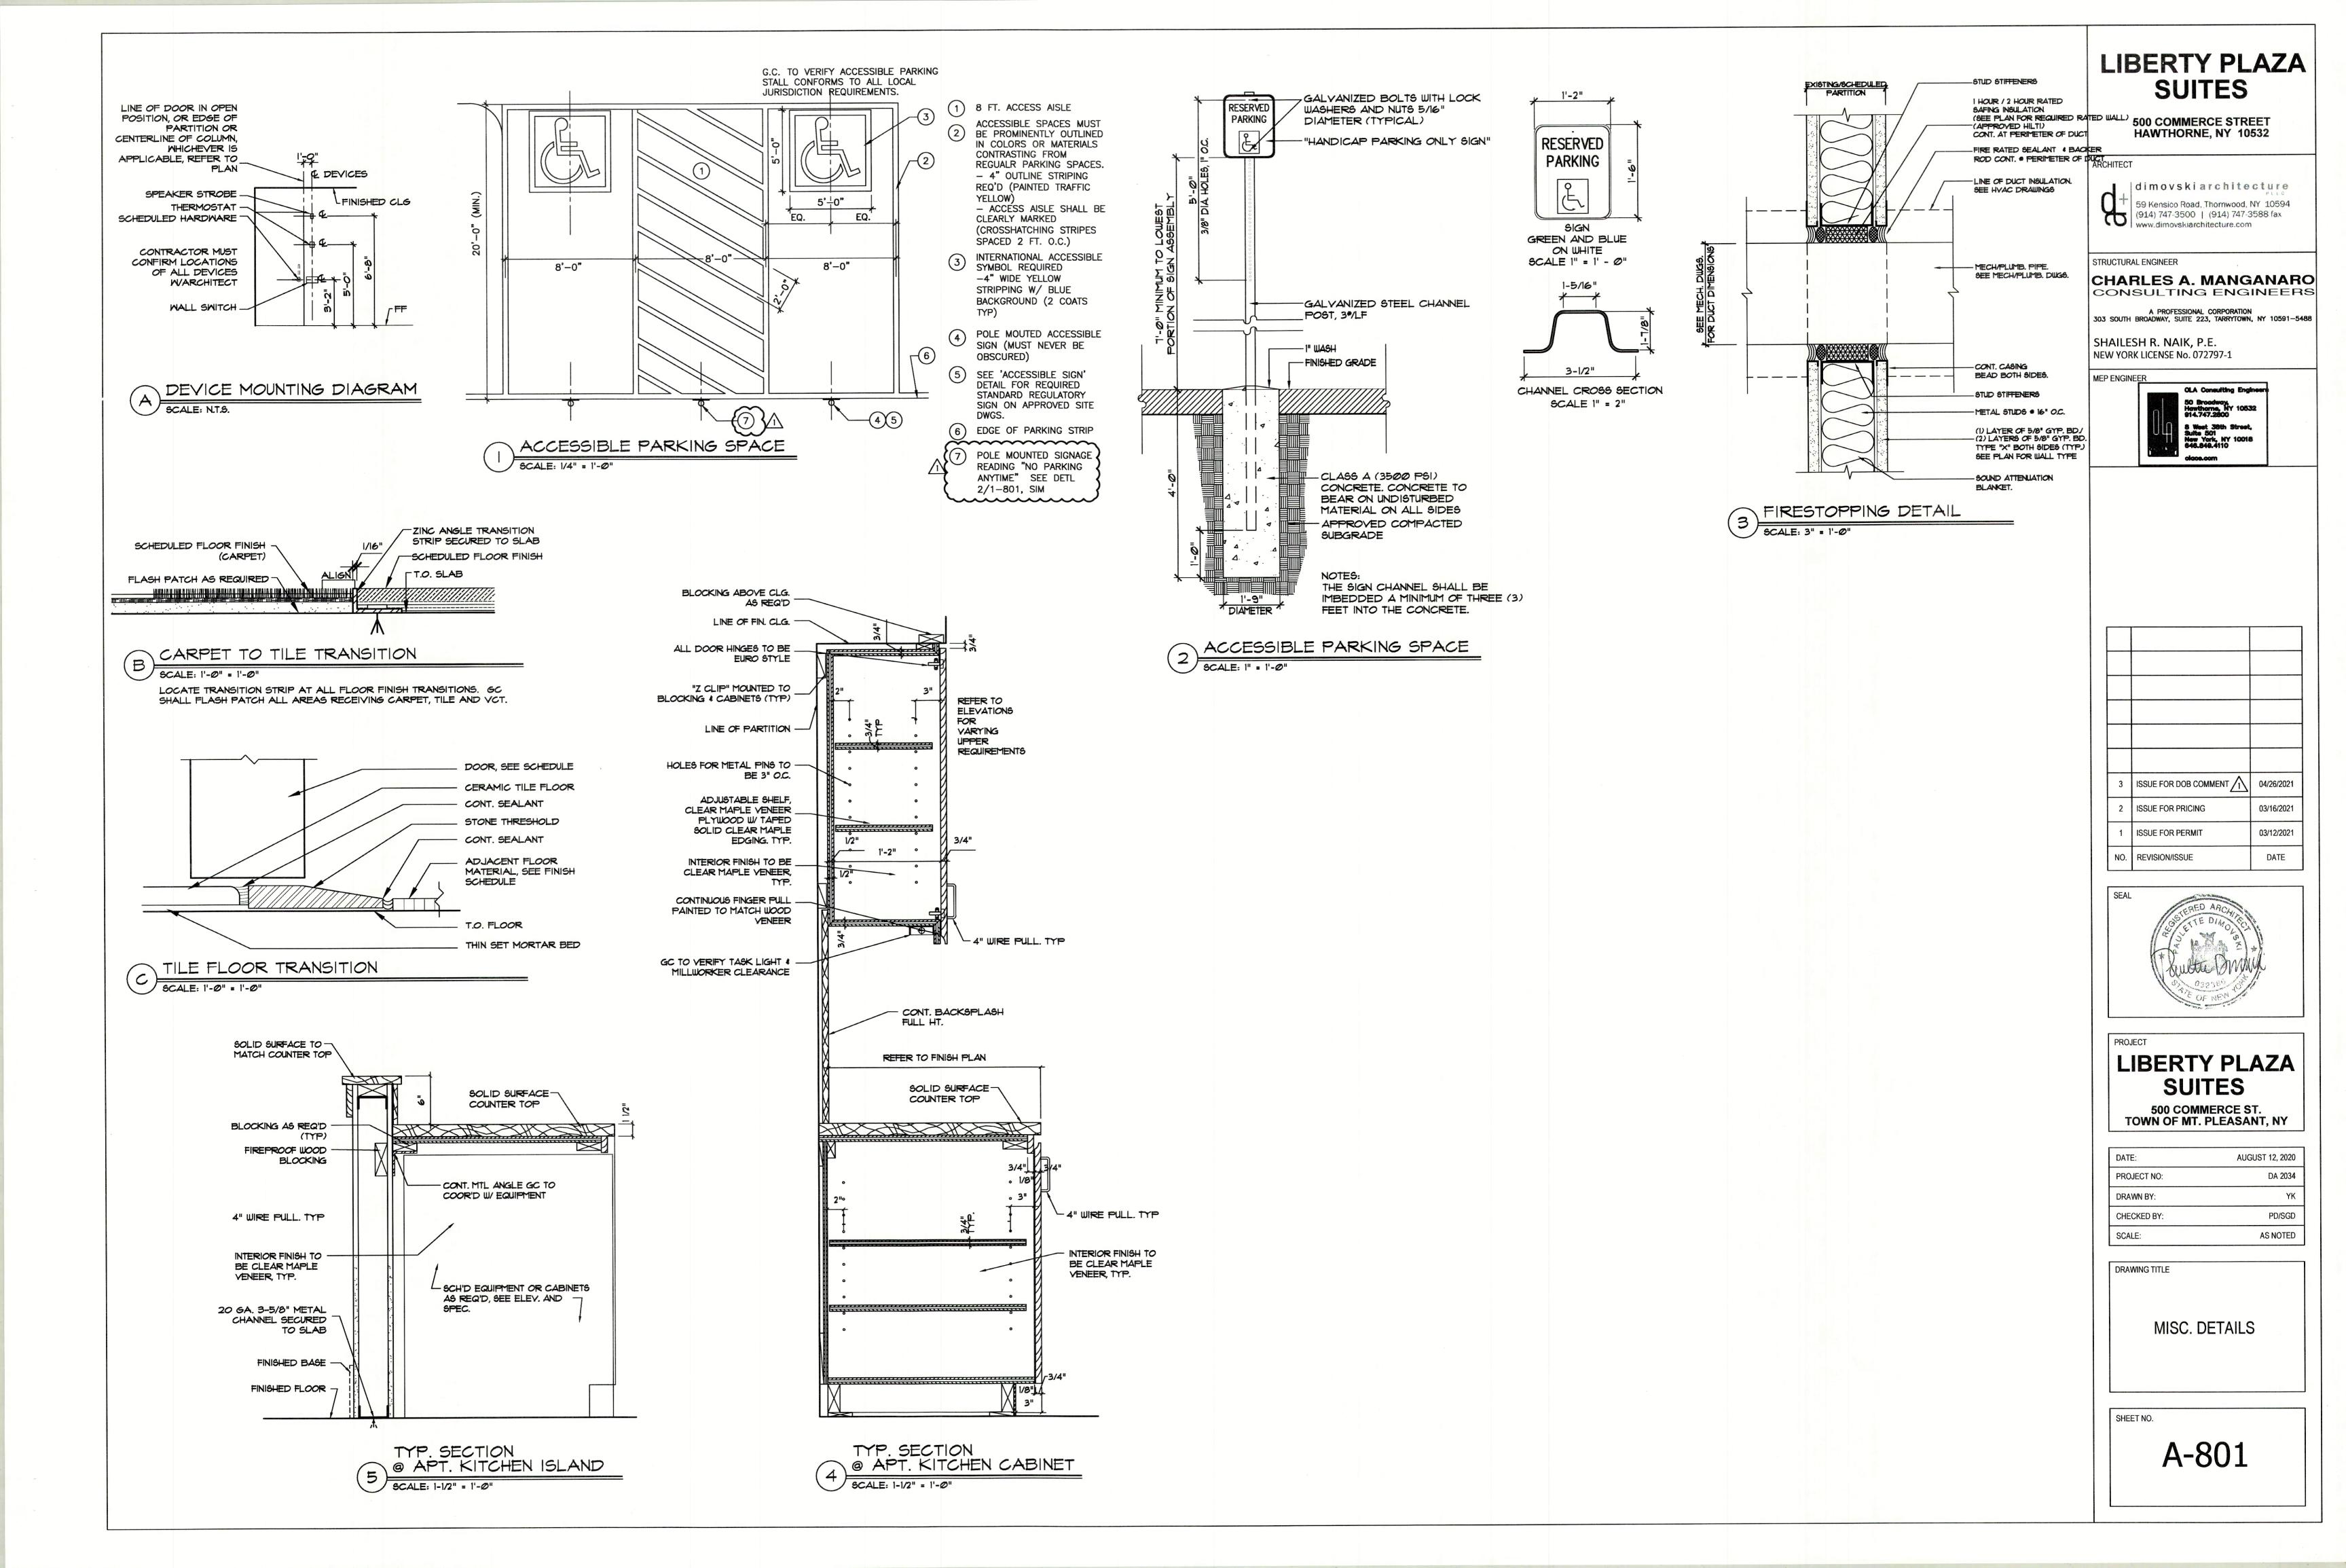

A.D.A. Provide Handicapped Facilities and Considerations as applied by the American Disabilities Act

| S-001 | STRUCTURAL GENERAL NOTES                |
|-------|-----------------------------------------|
| S-002 | STRUCTURAL FOUNDATION PLAN              |
| S-003 | STRUCTURAL RETAINING WALL SECTIONS      |
| S-004 | STRUCTURAL FOOTINGS AND WALL DETAILS    |
| S-005 | STRUCTURAL SECOND FLOOR PLAN            |
| S-006 | STRUCTURAL THIRD FLOOR PLAN             |
| S-007 | STRUCTURAL ROOF FLOOR PLAN              |
| S-008 | STRUCTURAL STAIRS & ELEVATOR ROOF FLOOR |
|       | PLAN                                    |
| S-009 | STRUCTURAL ELEVATIONS FRAME C & D       |
| S-010 | STRUCTURAL ELEVATIONS FRAMES A & B      |
| S-011 | STRUCTURAL ELEVATION FRAME 3,5,7 & 9    |
| S-012 | STRUCTURAL DETAILS AND SCHEDULE         |
| S-013 | STRUCTURAL DETAILS                      |
| S-014 | STRUCTURAL DETAILS                      |
| S-015 | STRUCTURAL DETAILS                      |
| S-016 | STRUCTURAL SECTIONS                     |
| S-017 | STRUCTURAL SECTIONS                     |
| S-018 | GABLE ROOF FRAMING                      |
| S-019 | PERGOLA DETAIL                          |
|       |                                         |