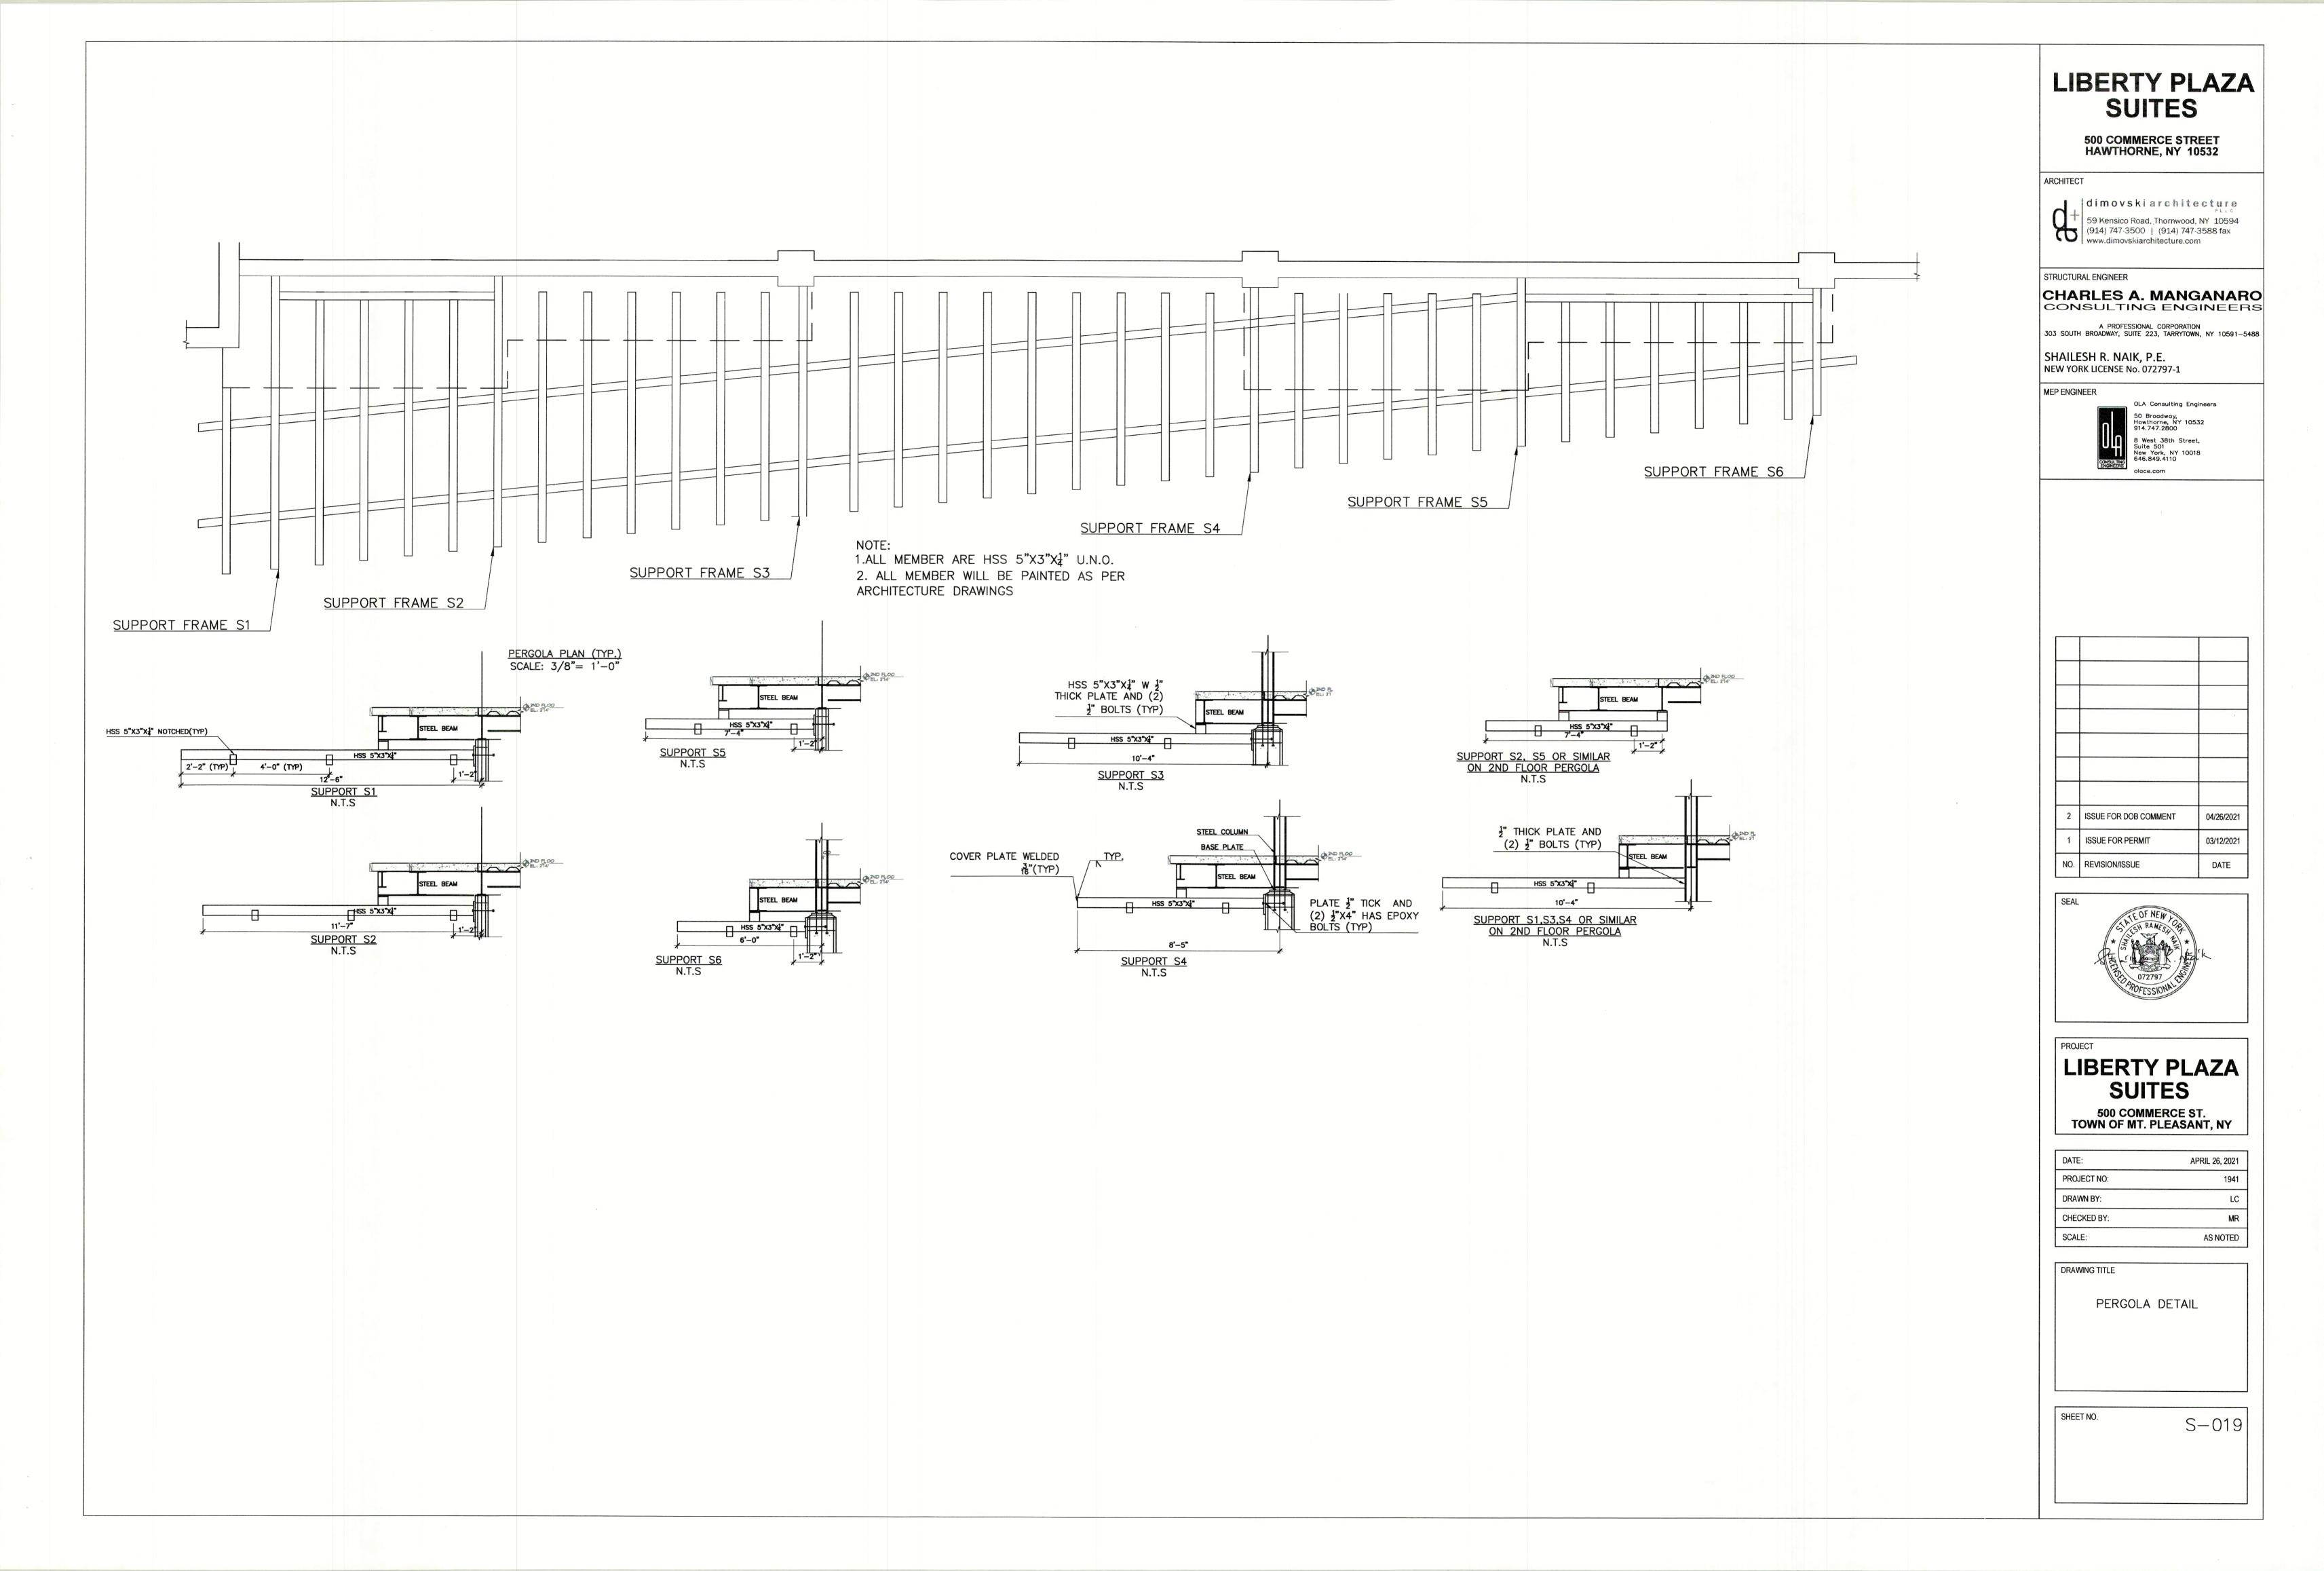

A.D.A. Provide Handicapped Facilities and Considerations as applied by the American Disabilities Act

| S-001 | STRUCTURAL GENERAL NOTES                |
|-------|-----------------------------------------|
| S-002 | STRUCTURAL FOUNDATION PLAN              |
| S-003 | STRUCTURAL RETAINING WALL SECTIONS      |
| S-004 | STRUCTURAL FOOTINGS AND WALL DETAILS    |
| S-005 | STRUCTURAL SECOND FLOOR PLAN            |
| S-006 | STRUCTURAL THIRD FLOOR PLAN             |
| S-007 | STRUCTURAL ROOF FLOOR PLAN              |
| S-008 | STRUCTURAL STAIRS & ELEVATOR ROOF FLOOR |
|       | PLAN                                    |
| S-009 | STRUCTURAL ELEVATIONS FRAME C & D       |
| S-010 | STRUCTURAL ELEVATIONS FRAMES A & B      |
| S-011 | STRUCTURAL ELEVATION FRAME 3,5,7 & 9    |
| S-012 | STRUCTURAL DETAILS AND SCHEDULE         |
| S-013 | STRUCTURAL DETAILS                      |
| S-014 | STRUCTURAL DETAILS                      |
| S-015 | STRUCTURAL DETAILS                      |
| S-016 | STRUCTURAL SECTIONS                     |
| S-017 | STRUCTURAL SECTIONS                     |
| S-018 | GABLE ROOF FRAMING                      |
| S-019 | PERGOLA DETAIL                          |
|       |                                         |