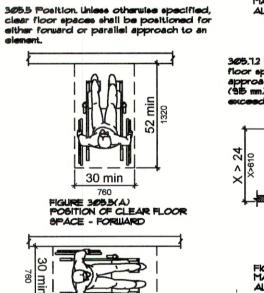

located opposite the other, and the base shall extend 22 inches (560 mm) minimum from each arm.
- 3. A T-Shaped space, clear of obstruction, 64 inches (1625 mm) wide and 60 inches (1525 mm) deep, with two arms and one base 40 inches (1015 mm) minimum in width Each arm shall extend 12 inches (3:05 mm) minimum from each side of the base and the base shall extend 20 inches (510 mm) minimum from each ann.





Overlap of knee and toe clearance FIGURE 304.3.2.11 T-8HAPED TURNING SPACE NEW BUILDINGS - OVERLAP

305.3.1 New buildings and facilities. In new buildings and facilities, the clear floor space shall be 52 inches (1320 nm) minimum in langth and 30 inchas (160 mm) minimum in width.



3055 Position Unless otherwise specified clear floor spaces shall be positioned f

SPACE - NEW BUILDING



52 min FIGURE 3055(B) POSITION OF CLEAR FLOOR

SPACE - PARALLEL 3062 Toe clearance

306.2.1 General. Space beneath an elemen between the floor and 9 inches (230 mm) above the floor shall be considered too clearance and shall comply with Section 3062 306.2.2 Maximum depth. Toe clearance shall be permitted to extend 25 inches (635 mm) maximum under an element. 30623 Minimum depth Where toe clearance is required at an element as part of a clear floor space complying with Section 305, the toe clearance shall extend IT inches (430 mm) minimum beneath the element. 3062.4 Additional clearance. Space extending greater than 6 inches (180 mm) beyond the available knee clearance at 9 inches (230 mm) above the floor shall not

be considered toe clearance. 30625 Width. Toe clearance shall be 30 Inche