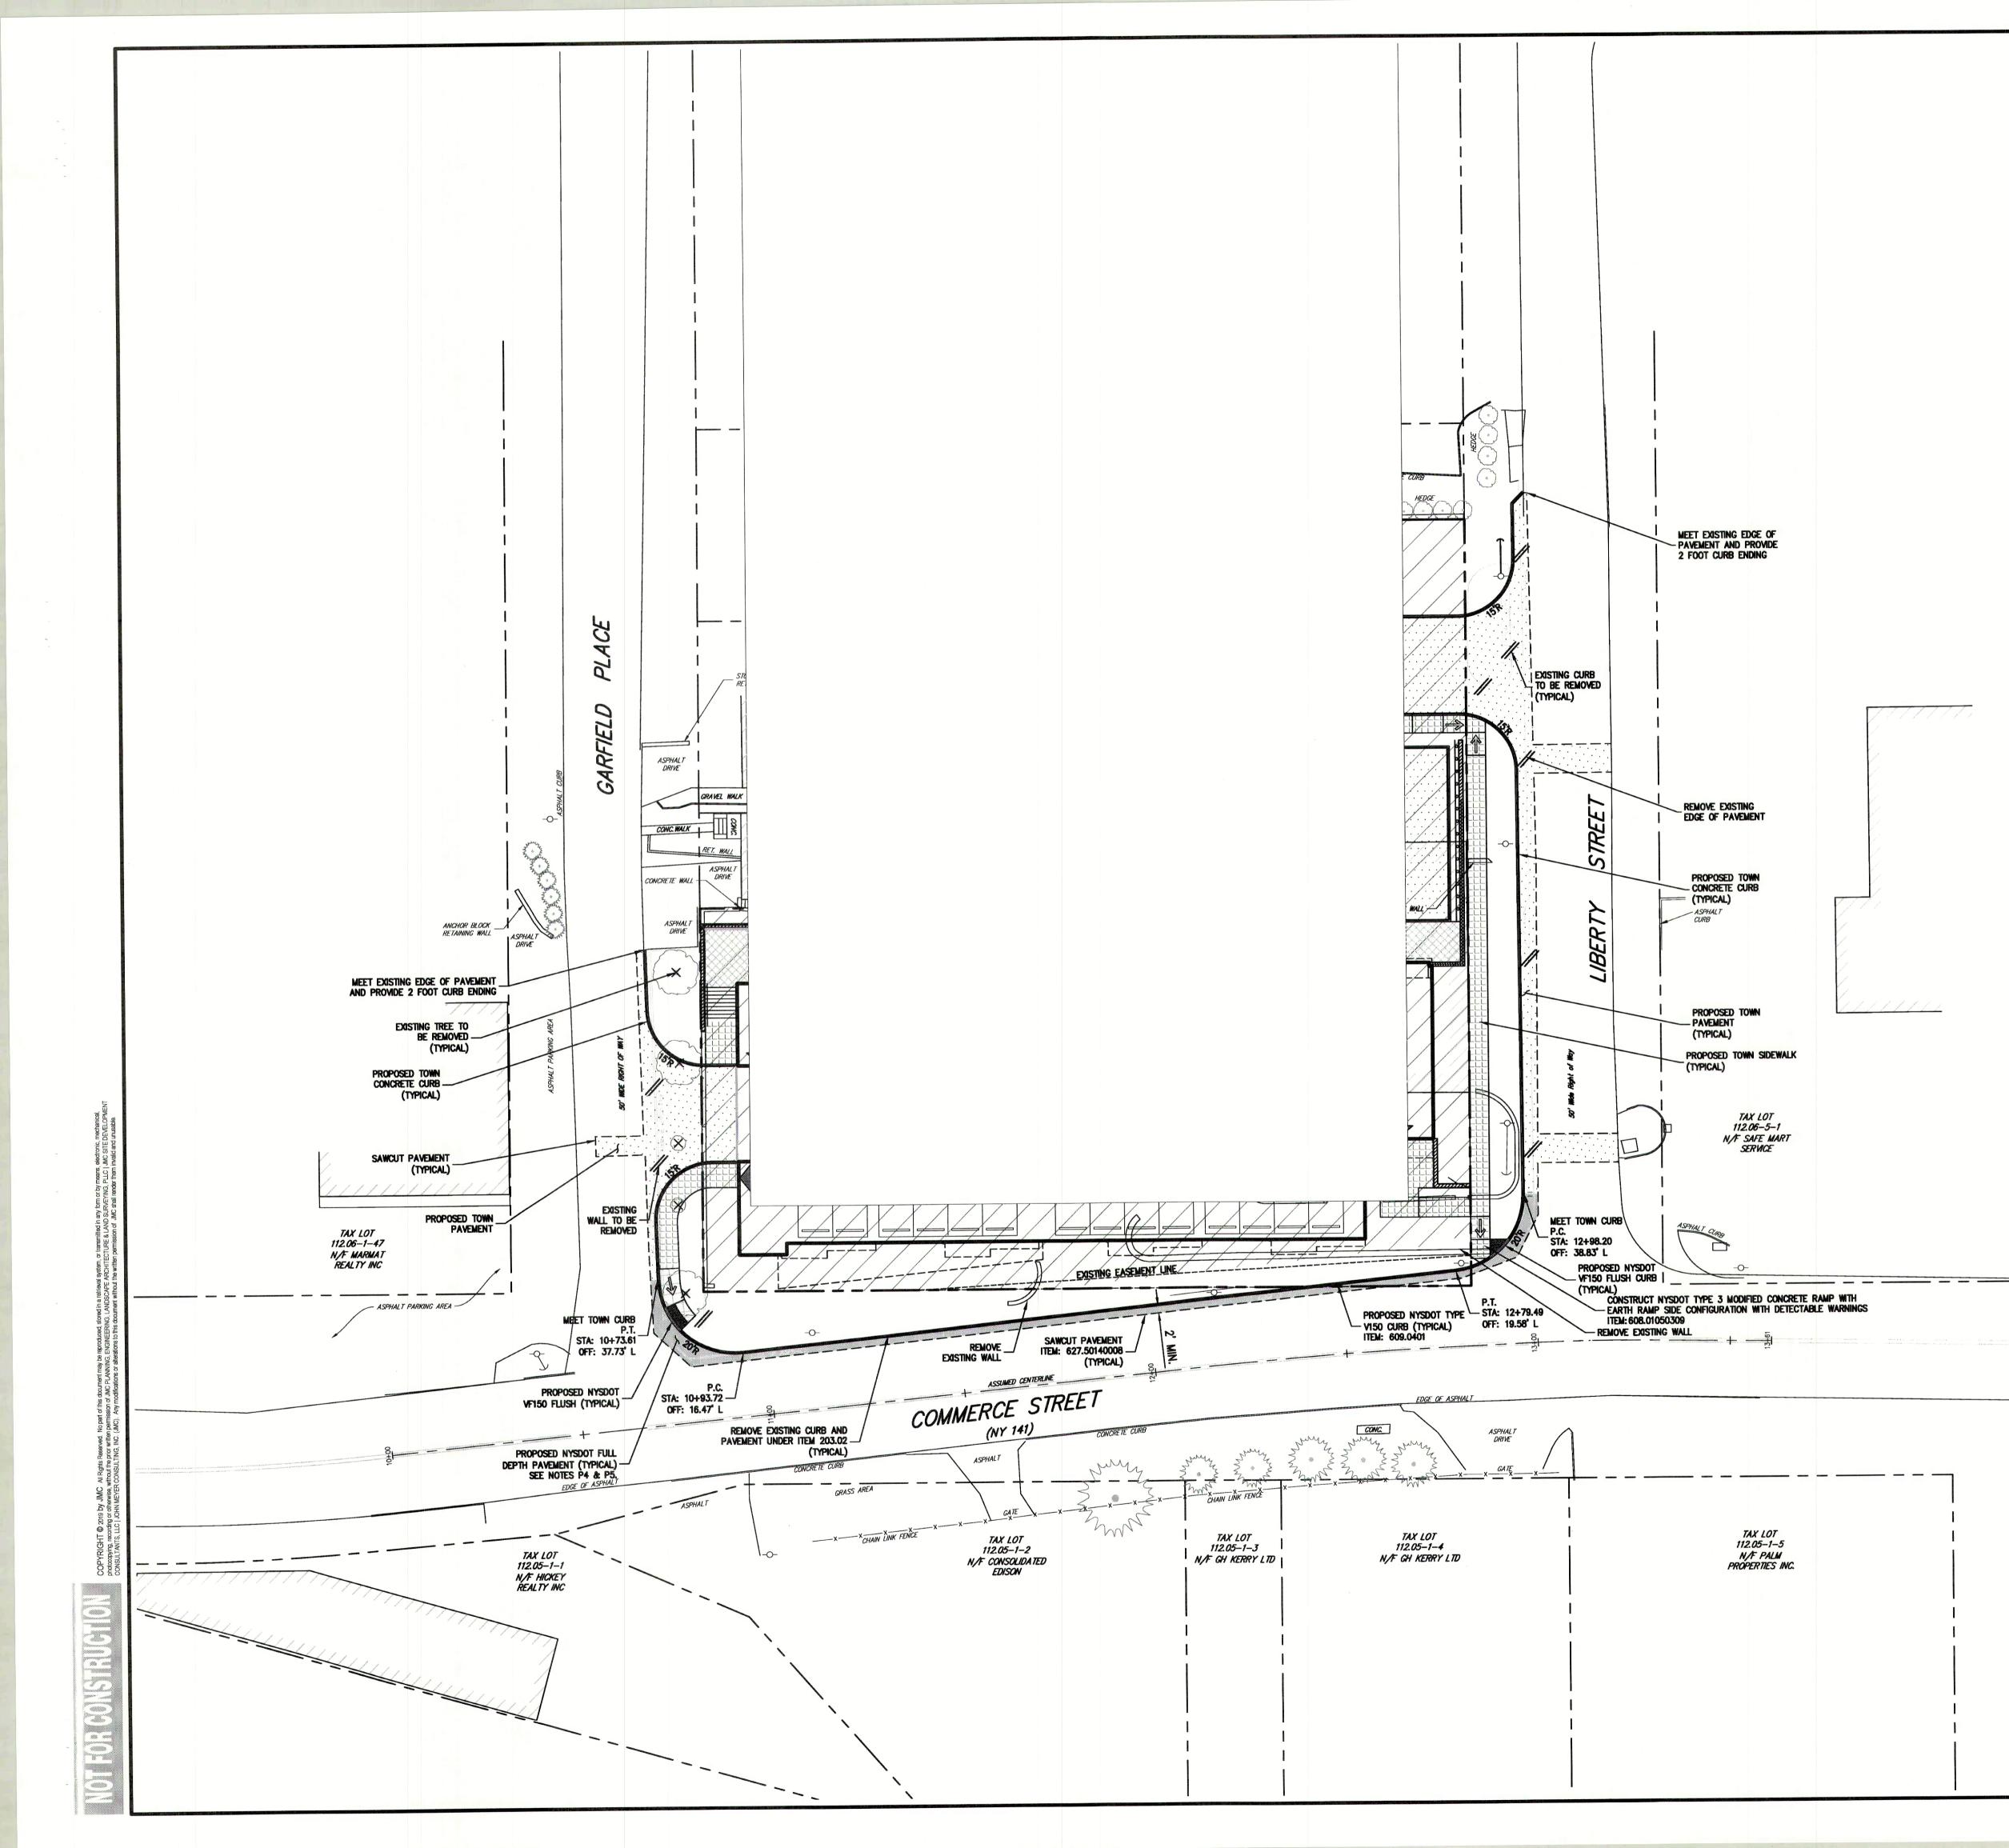

E (5) FOOT DEPTH OR MORE REQUIRES A SHEETING DETAIL DESIGNED, STAMPED, AND SIGNED BY A NEW YORK STATE LICENSED PROFESSIONAL ENGINEER
- 3. IF A PREFABRICATED "SHEETING BOX" IS TO BE USED, THERE ARE DESIGN PLANS FOR THESE ALSO. IF NOT STAMPED AND SIGNED BY A NEW YORK STATE LICENSED PROFESSIONAL ENGINEER, YOU MUST HAVE ONE REVIEW THE DESIGN, STAMP AND SIGN.
- TRANSVERSE UTILITY CROSSINGS UNDER NYSDOT PAVEMENT SHALL BE A MINIMUM OF FIVE (5) FOOT BETWEEN THE TOP OF PAVEMENT AND TOP OF UTILITY.
- LONGITUDINAL UTILITY RUNS, OUTSIDE THE PAVEMENT LIMITS MUST BE A MINIMUM OF THREE (3) FOOT TOP OF GRADE TO TOP OF UTILITY. THE PAVEMENT LIMITS ARE 50 FEET FROM THE HIGHWAY CENTER LINE.
- LONGITUDINAL UTILITY RUNS SHOULD BE KEPT AS CLOSE TO THE RIGHT OF WAY LINE OR AS FAR FROM THE PAVEMENT AS POSSIBLE.



|                                         | LEGEND                              |                                                                                                  |                                                                                   |
|-----------------------------------------|-------------------------------------|--------------------------------------------------------------------------------------------------|-----------------------------------------------------------------------------------|
|                                         | EXISTING PROPERTY LINE              |                                                                                                  | PLLC                                                                              |
|