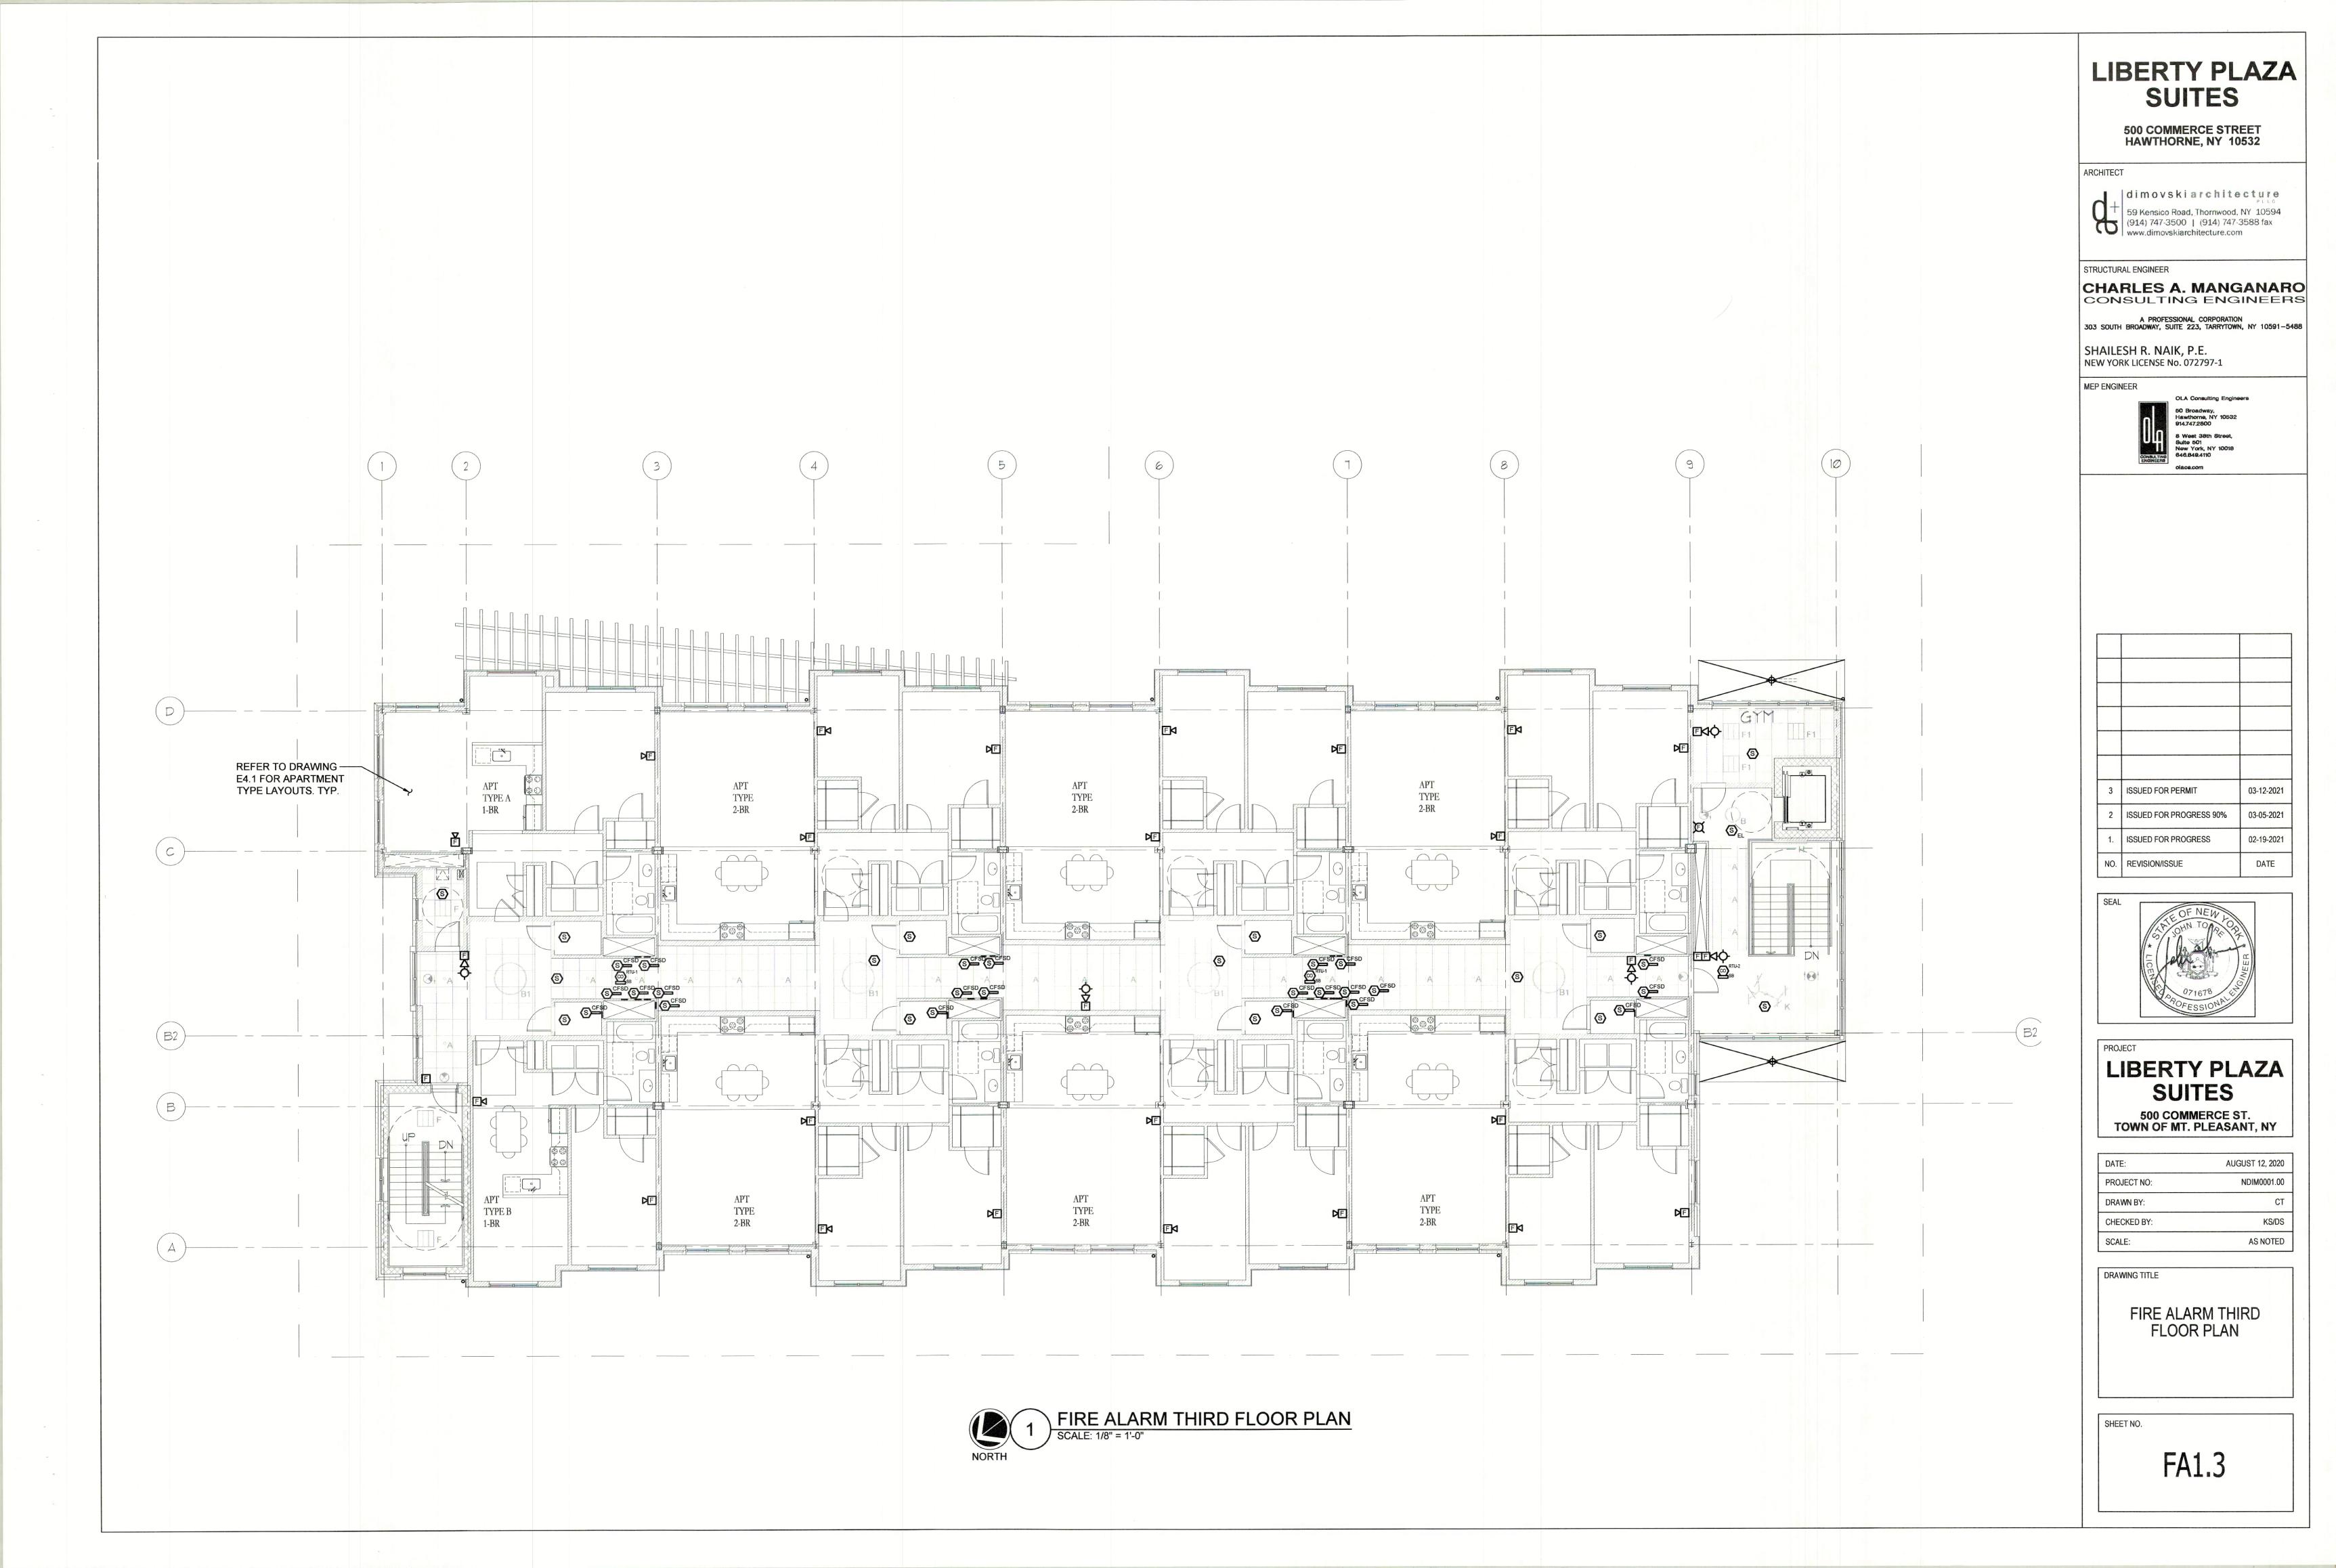

### **FIRE ALARM**

| FA0.1       | FIRE ALARM ABBREVIATIONS AND GENERAL |
|-------------|--------------------------------------|
|             | NOTES                                |
|             |                                      |
| FA1.0       | FIRE ALARM RISER DIAGRAM             |
| FA1.1       | FIRE ALARM FIRST FLOOR PLAN          |
| 1 A1.1      |                                      |
| FA1.2       | FIRE ALARM SECOND FLOOR PLAN         |
| <b>FA12</b> | FIDE ALADNA THIDD FLOOD DLAN         |
| FA1.3       | FIRE ALARM THIRD FLOOR PLAN          |
| FA1.4       | FIRE ALARM FOURTH FLOOR PLAN         |
|             |                                      |
| FA1.5       | FIRE ALARM ROOF PLAN                 |
|             |                                      |
|             |                                      |