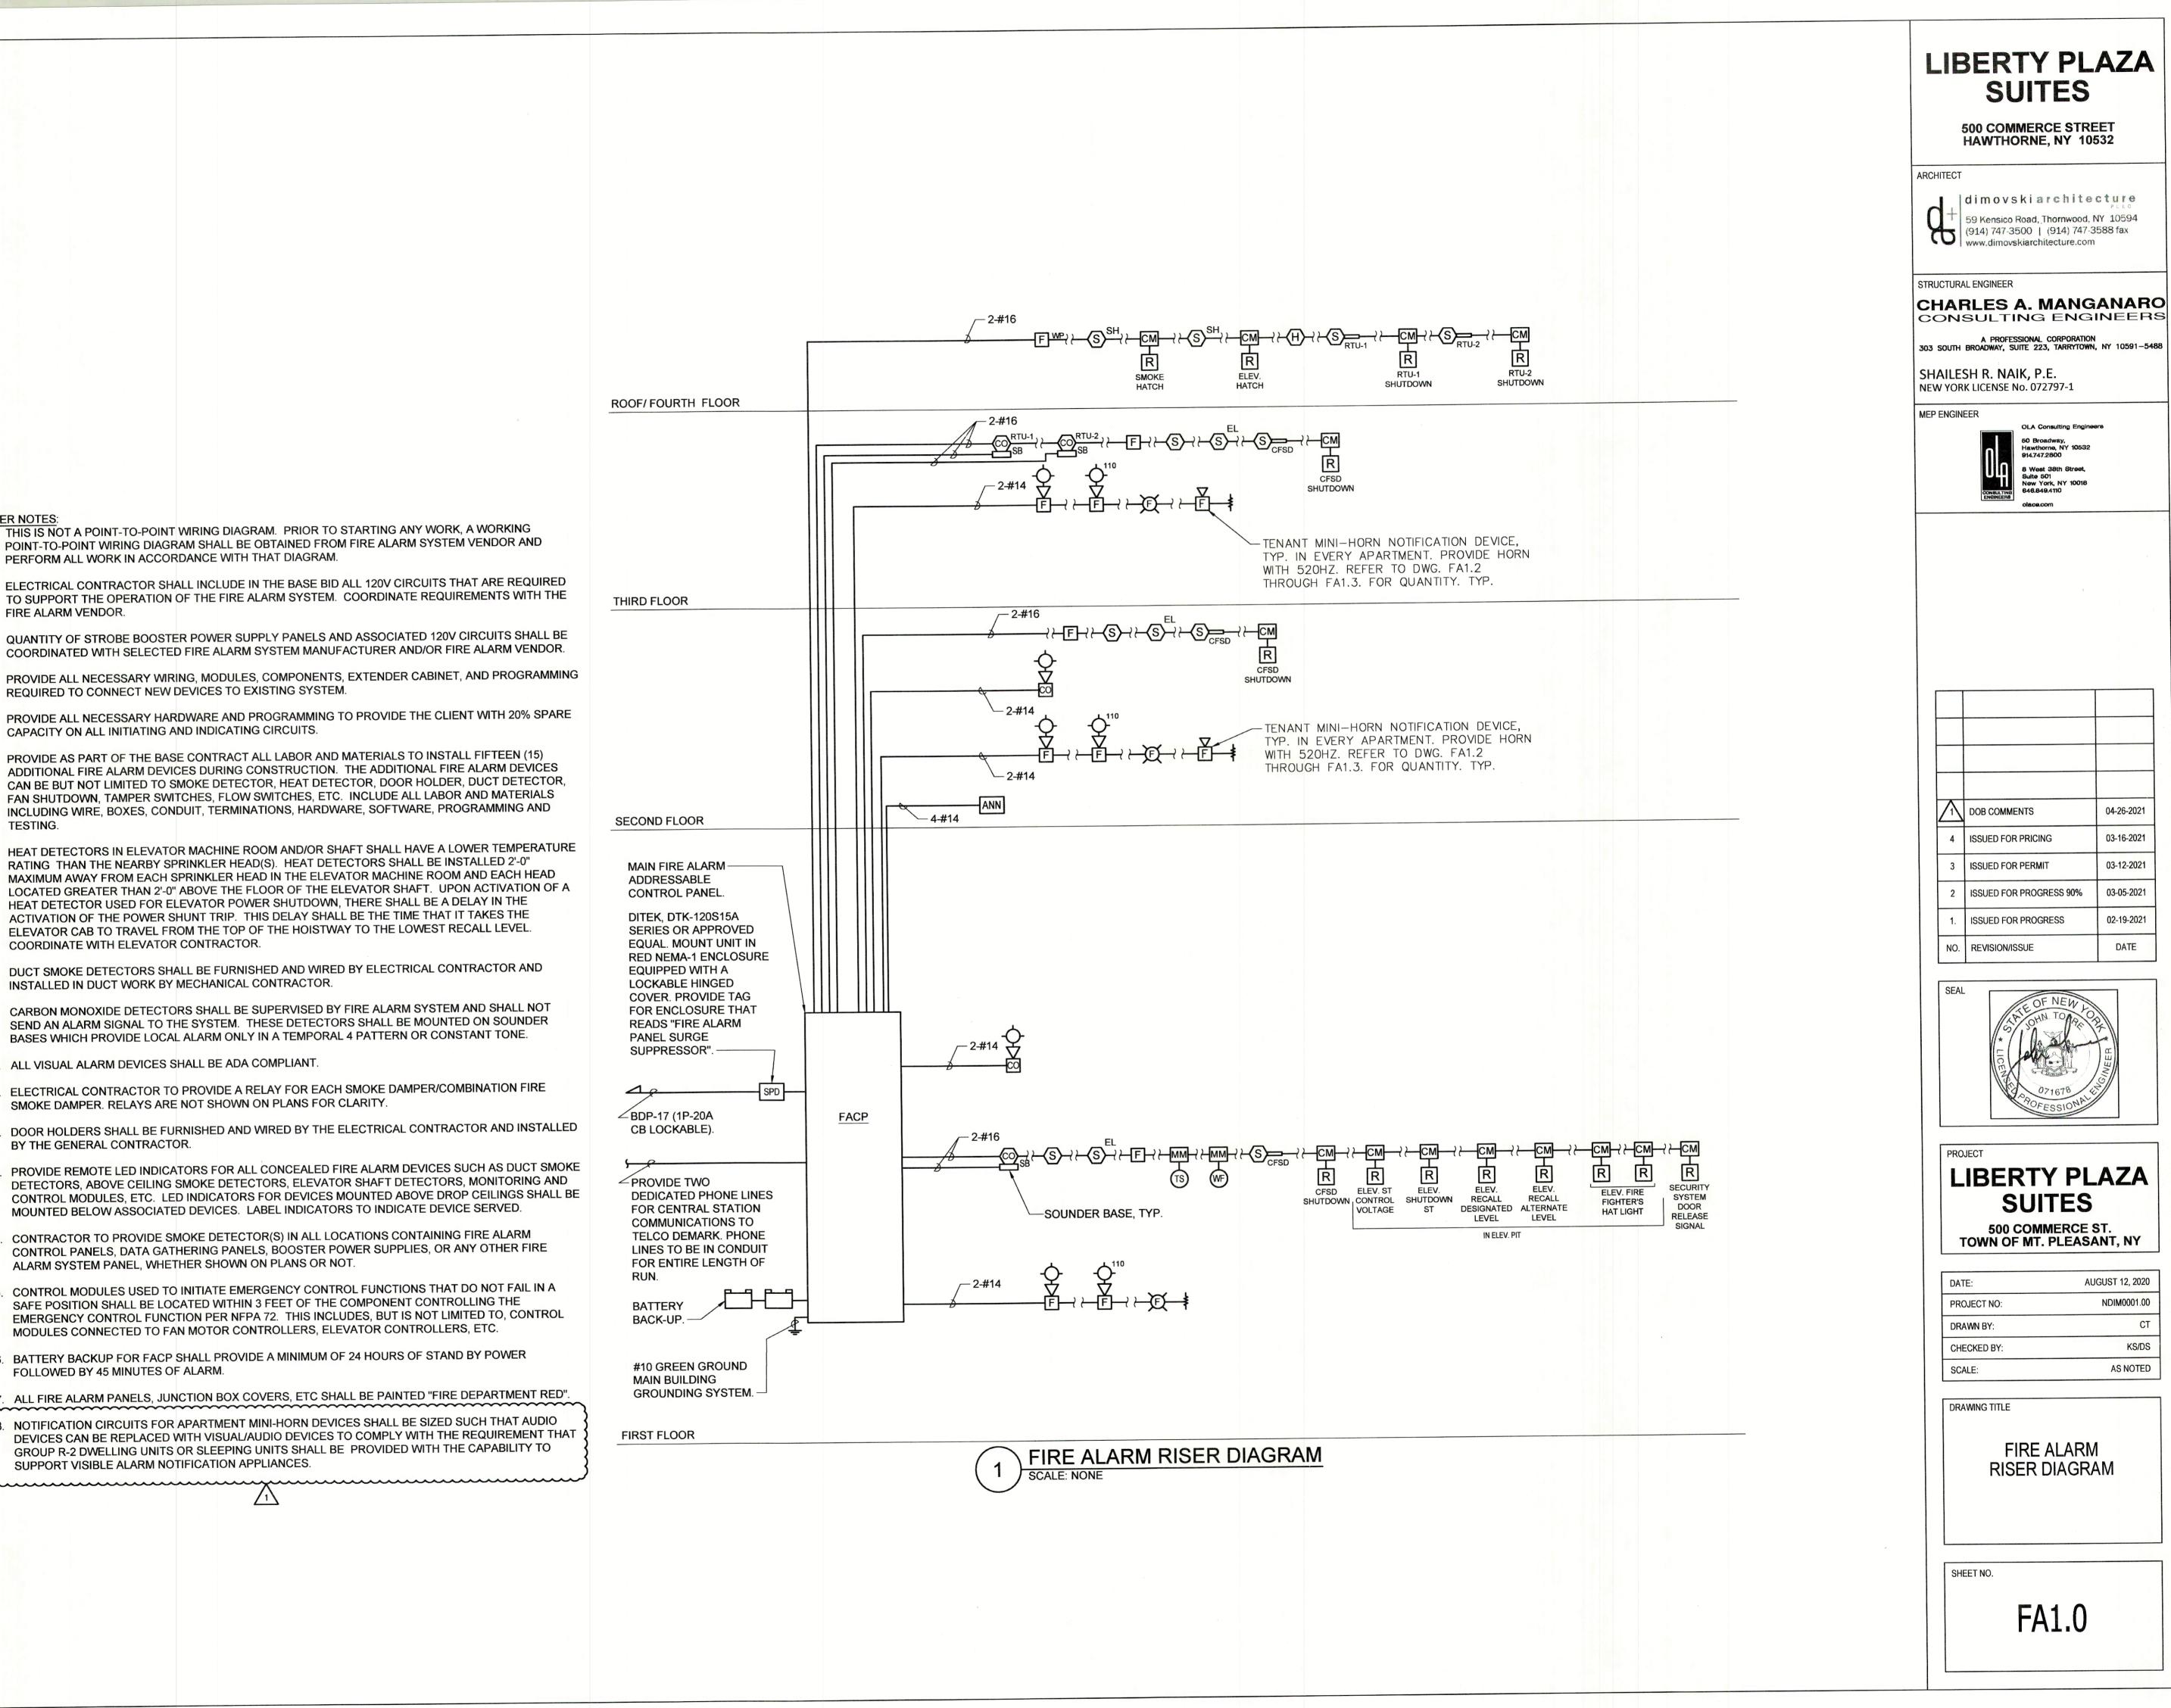

### **FIRE ALARM**

| FA0.1       | FIRE ALARM ABBREVIATIONS AND GENERAL |
|-------------|--------------------------------------|
|             | NOTES                                |
|             |                                      |
| FA1.0       | FIRE ALARM RISER DIAGRAM             |
| FA1.1       | FIRE ALARM FIRST FLOOR PLAN          |
| 1 A1.1      |                                      |
| FA1.2       | FIRE ALARM SECOND FLOOR PLAN         |
| <b>FA12</b> | FIDE ALADNA THIDD FLOOD DLAN         |
| FA1.3       | FIRE ALARM THIRD FLOOR PLAN          |
| FA1.4       | FIRE ALARM FOURTH FLOOR PLAN         |
|             |                                      |
| FA1.5       | FIRE ALARM ROOF PLAN                 |
|             |                                      |
|             |                                      |