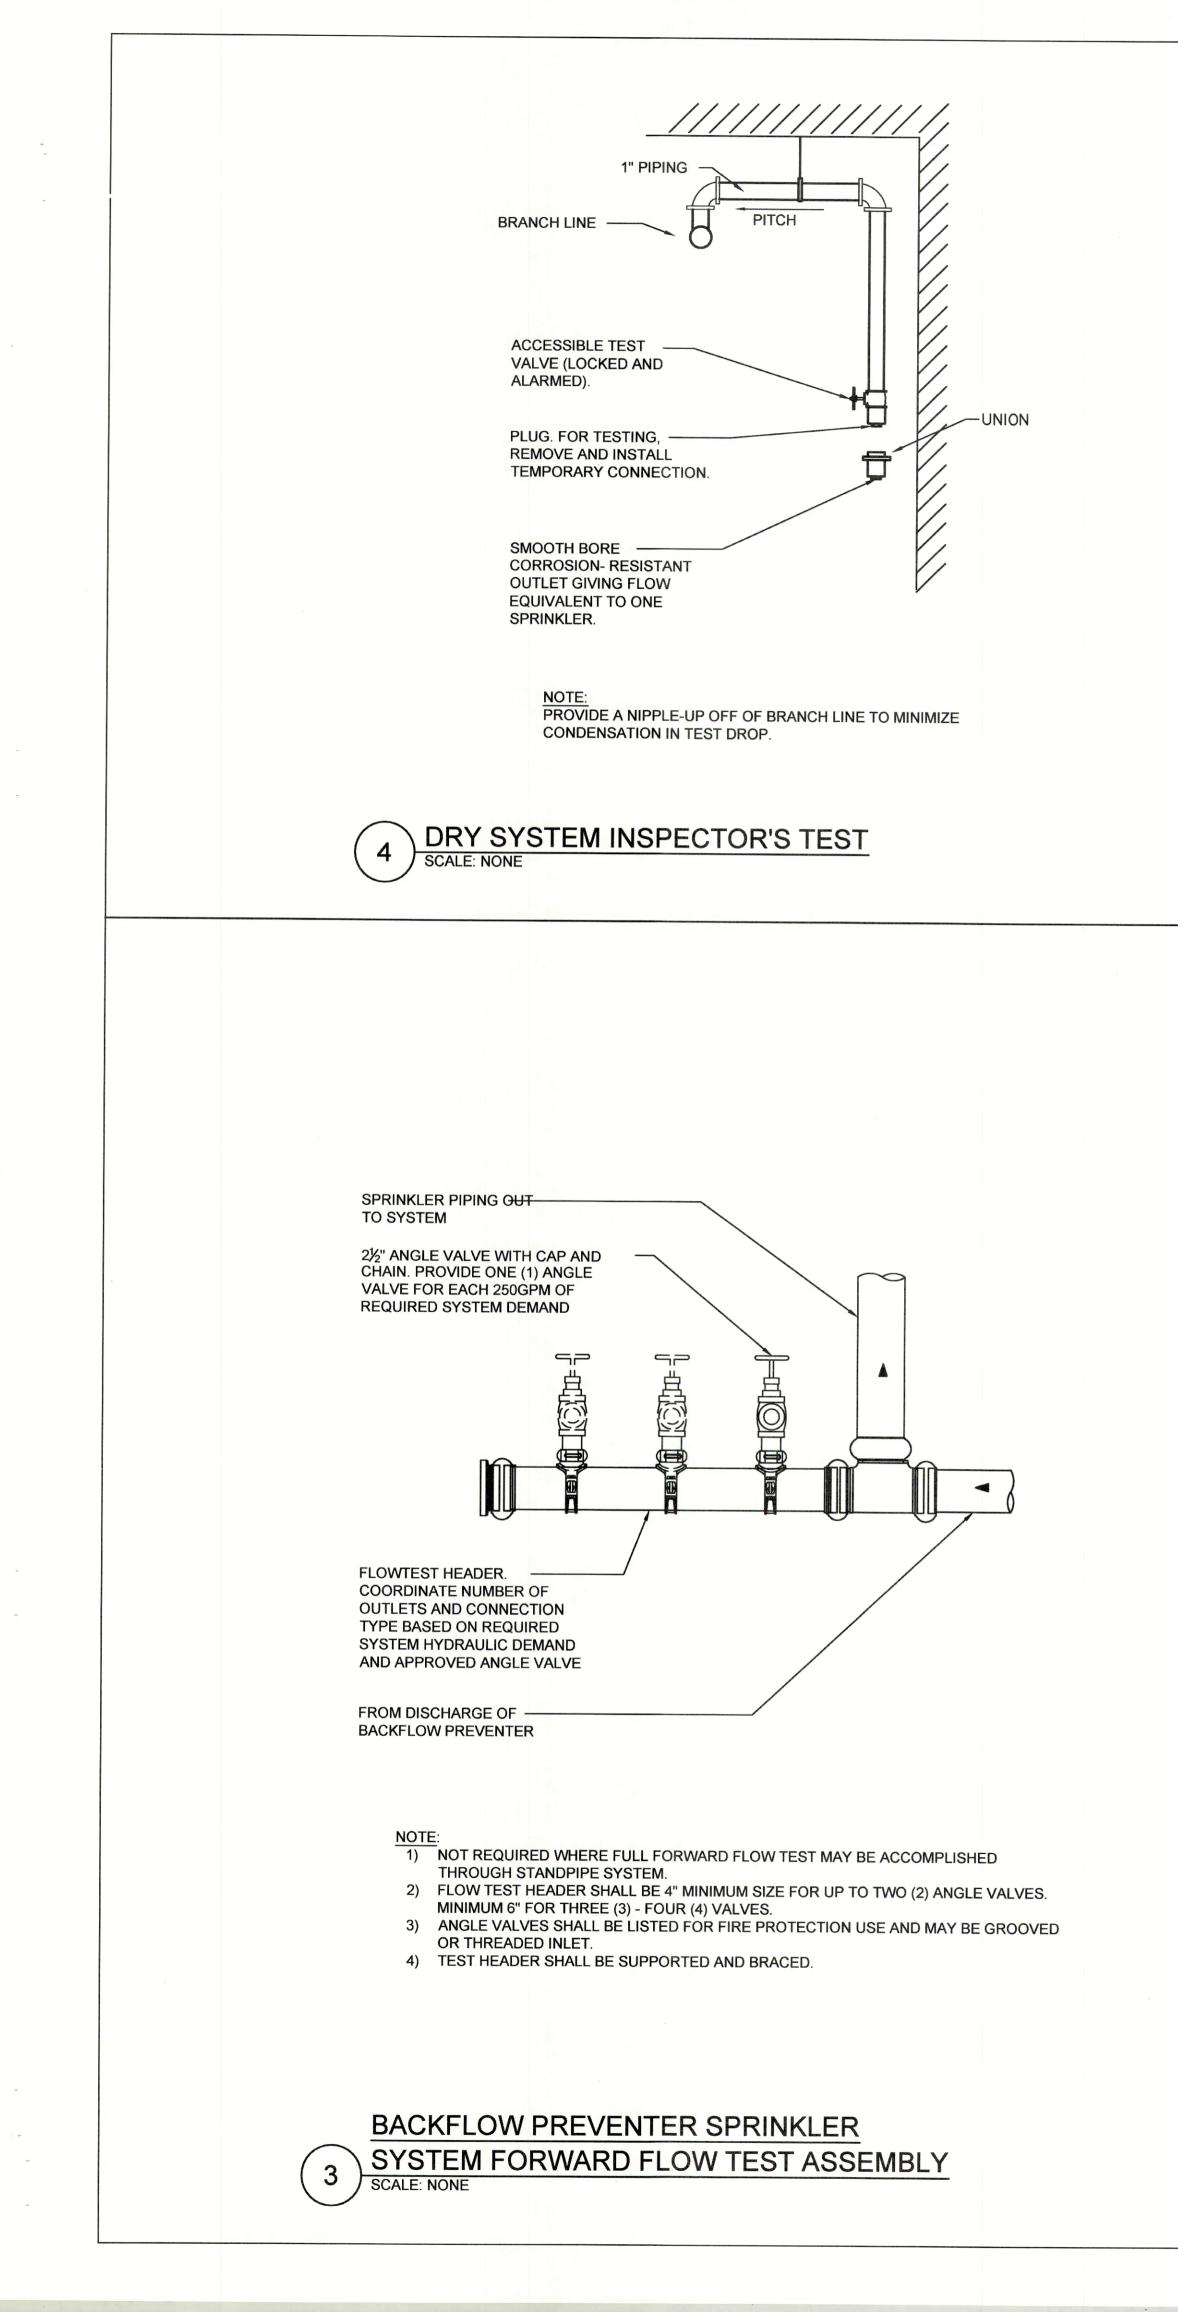

### FIRE PROTECTION

| SP0.1 | SPRINKLER SYMBOLS ABBREVIATIONS,       |
|-------|----------------------------------------|
|       | GENERAL NOTES AND SPECIFICATIONS       |
| SP0.2 | SPRINKLER SPECIFICATIONS               |
| SP2.1 | SPRINKLER FIRST FLOOR NEW WORK PLAN    |
| SP2.2 | SPRINKLER SECOND FLOOR NEW WORK PLAN   |
| SP2.3 | SPRINKLER THIRD FLOOR NEW WORK PLAN    |
| SP2.4 | SPRINKLER FOURTH FLOOR NEW WORK PLAN   |
| SP4.1 | SPRINKLER TYPICAL APARTMENT TYPE PLANS |
| SP7.1 | SPRINKLER DETAILS 1 OF 3               |
| SP7.2 | SPRINKLER DETAILS 2 OF 3               |
| SP7.3 | SPRINKLER DETAILS 3 OF 3               |
|       |                                        |