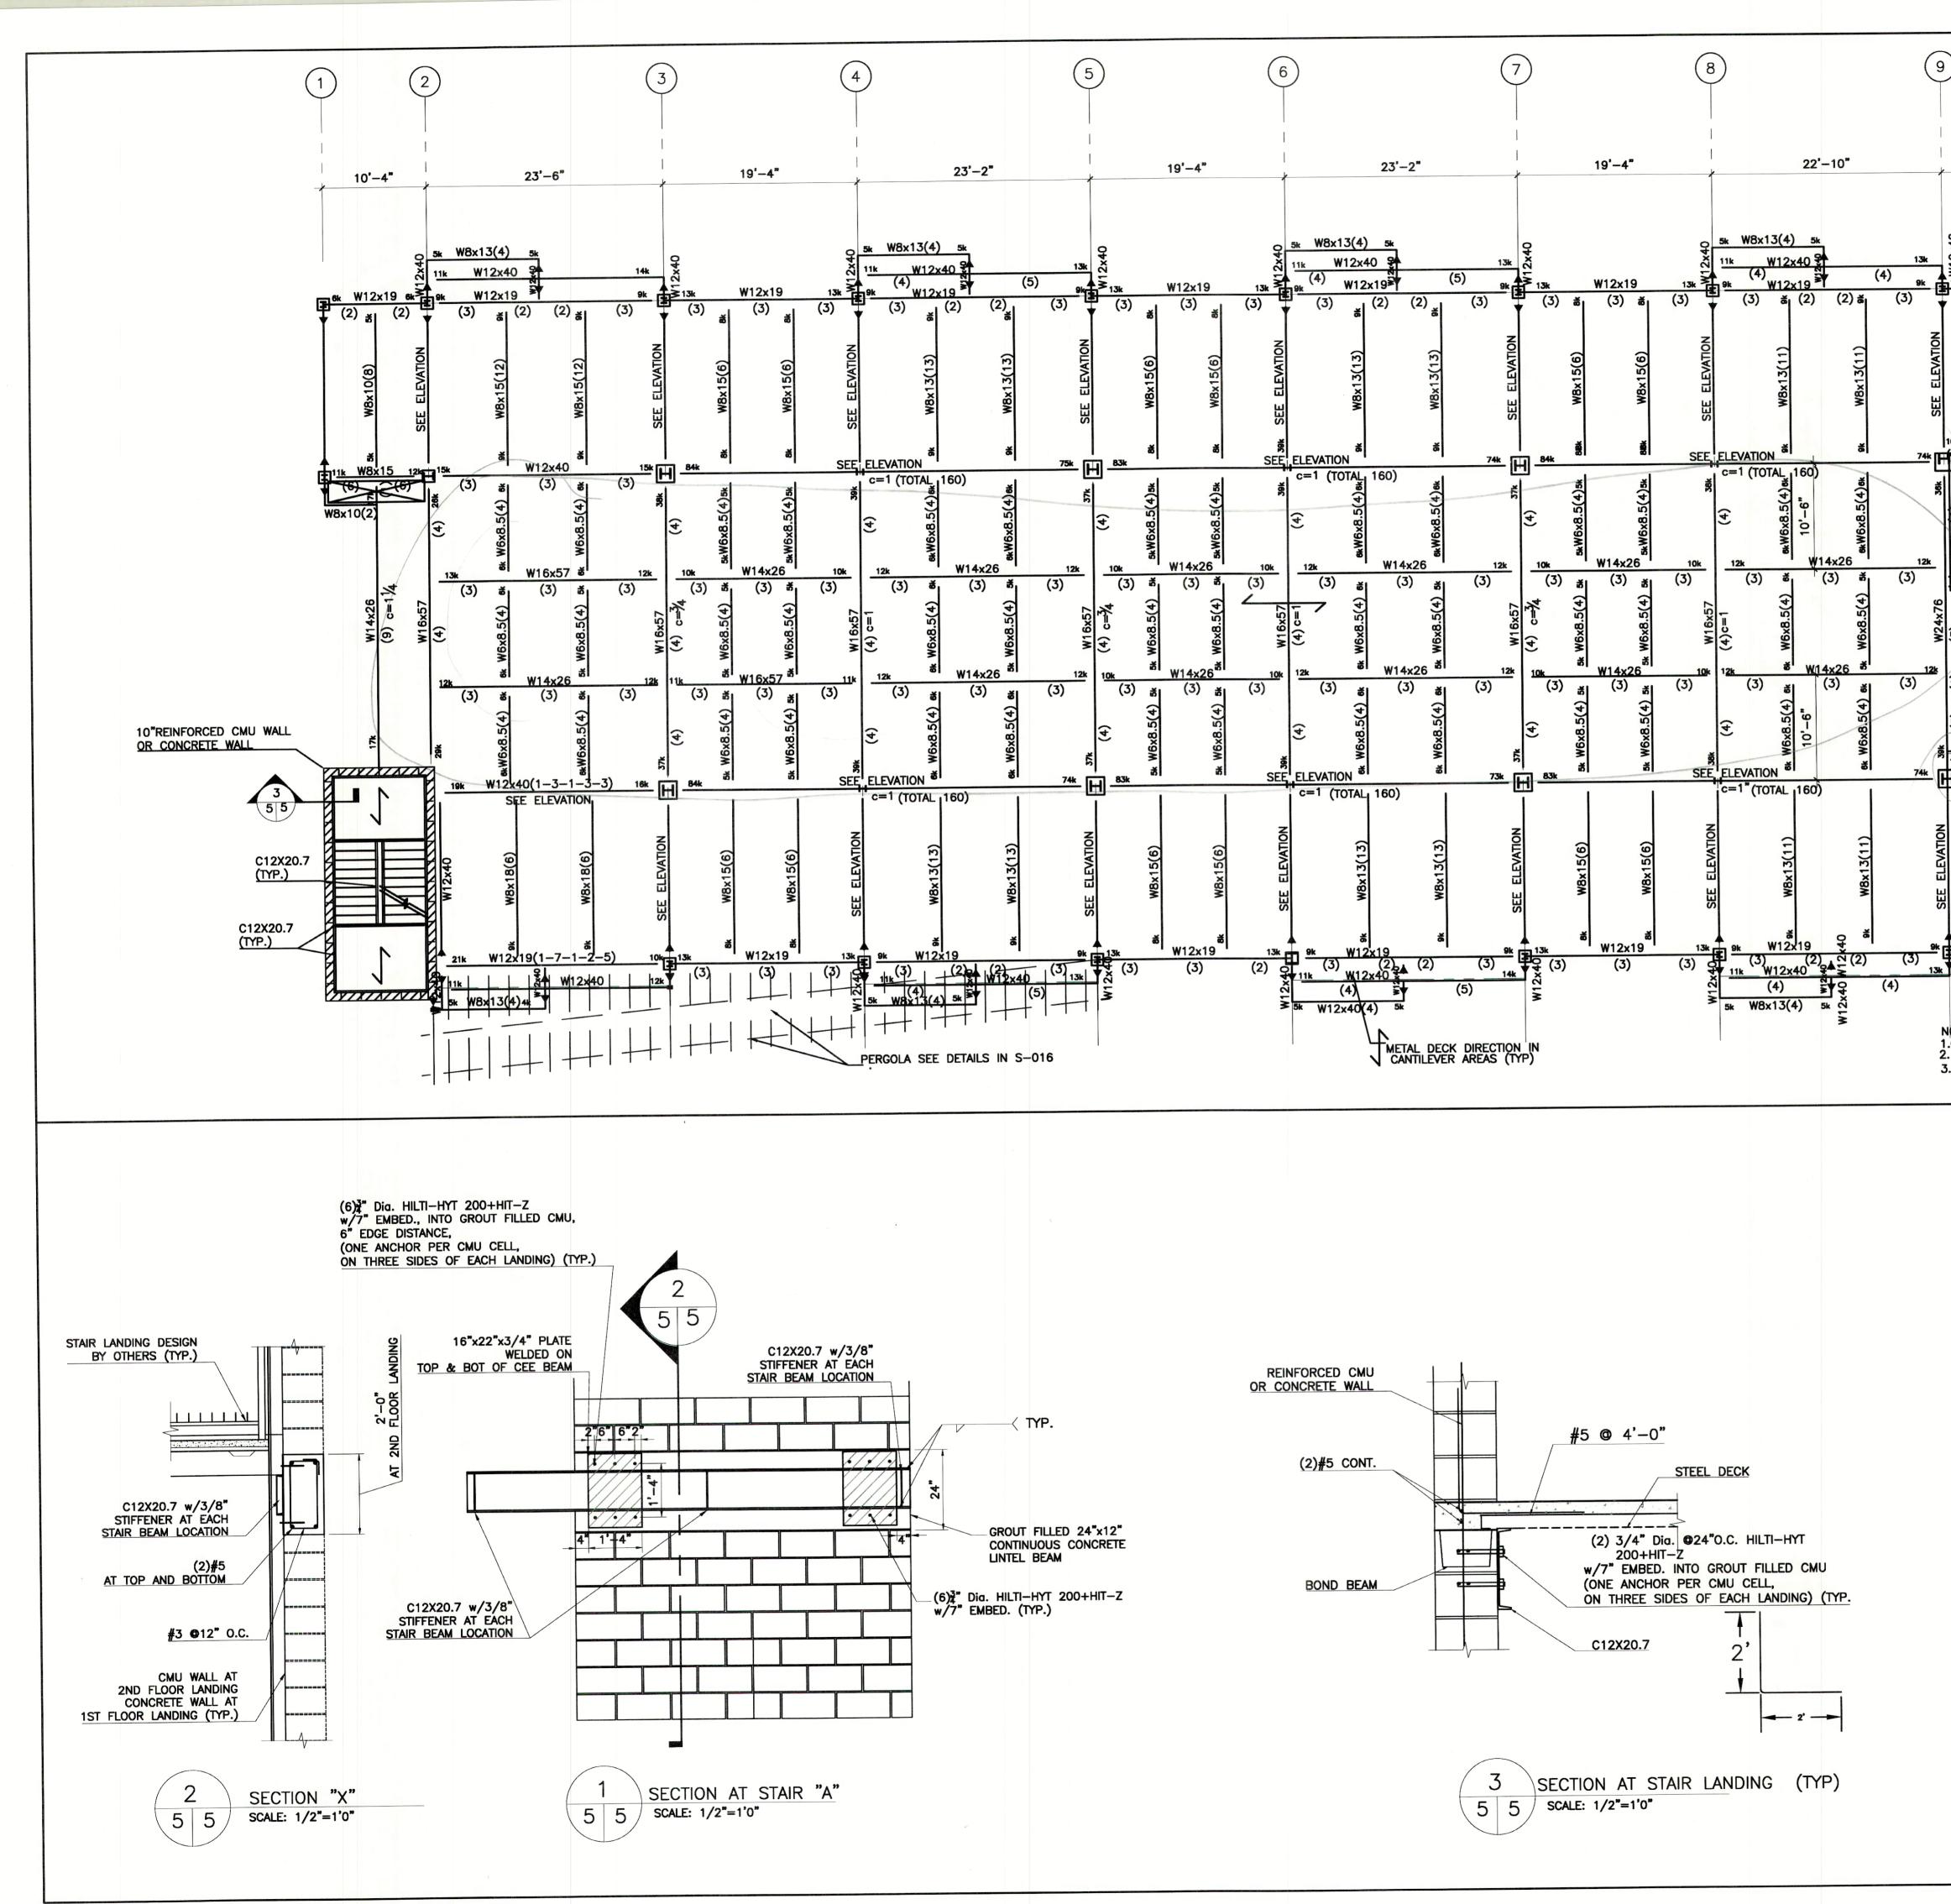

| 21'-8" | -    | -    | -    | -          | I" INSULATED TEMPERED | -       | ٢ |
| WB     | ALUM. CURTAIN WALL | 15'-0"         | ×        | 9'-0"  | -    | -    | -    | -          | I" INSULATED TEMPERED | -       | ١ |
| Ma     | ALUM. CURTAIN WALL | 10'-8"         | ×        | 15'-0" | -    | -    | -    | -          | I" INSULATED TEMPERED | -       | ١ |
| MIO    | ALUM. CURTAIN WALL | 6'-4"          | ×        | 9'-0"  | -    | -    | -    | -          | I" INSULATED TEMPERED | -       | ١ |
|        | ALUM OURTAIN WALL  | 6'4"           | $\sim$   | 71-2"  |      |      | m    |            | I" INSULATED TEMPERED | 45 MIN. | Y |
|        |                    | Juni           | $\hat{}$ | in     | has  | her  | her  | her        | hannen                | in      | - |











| ) (10)<br>18'-0"