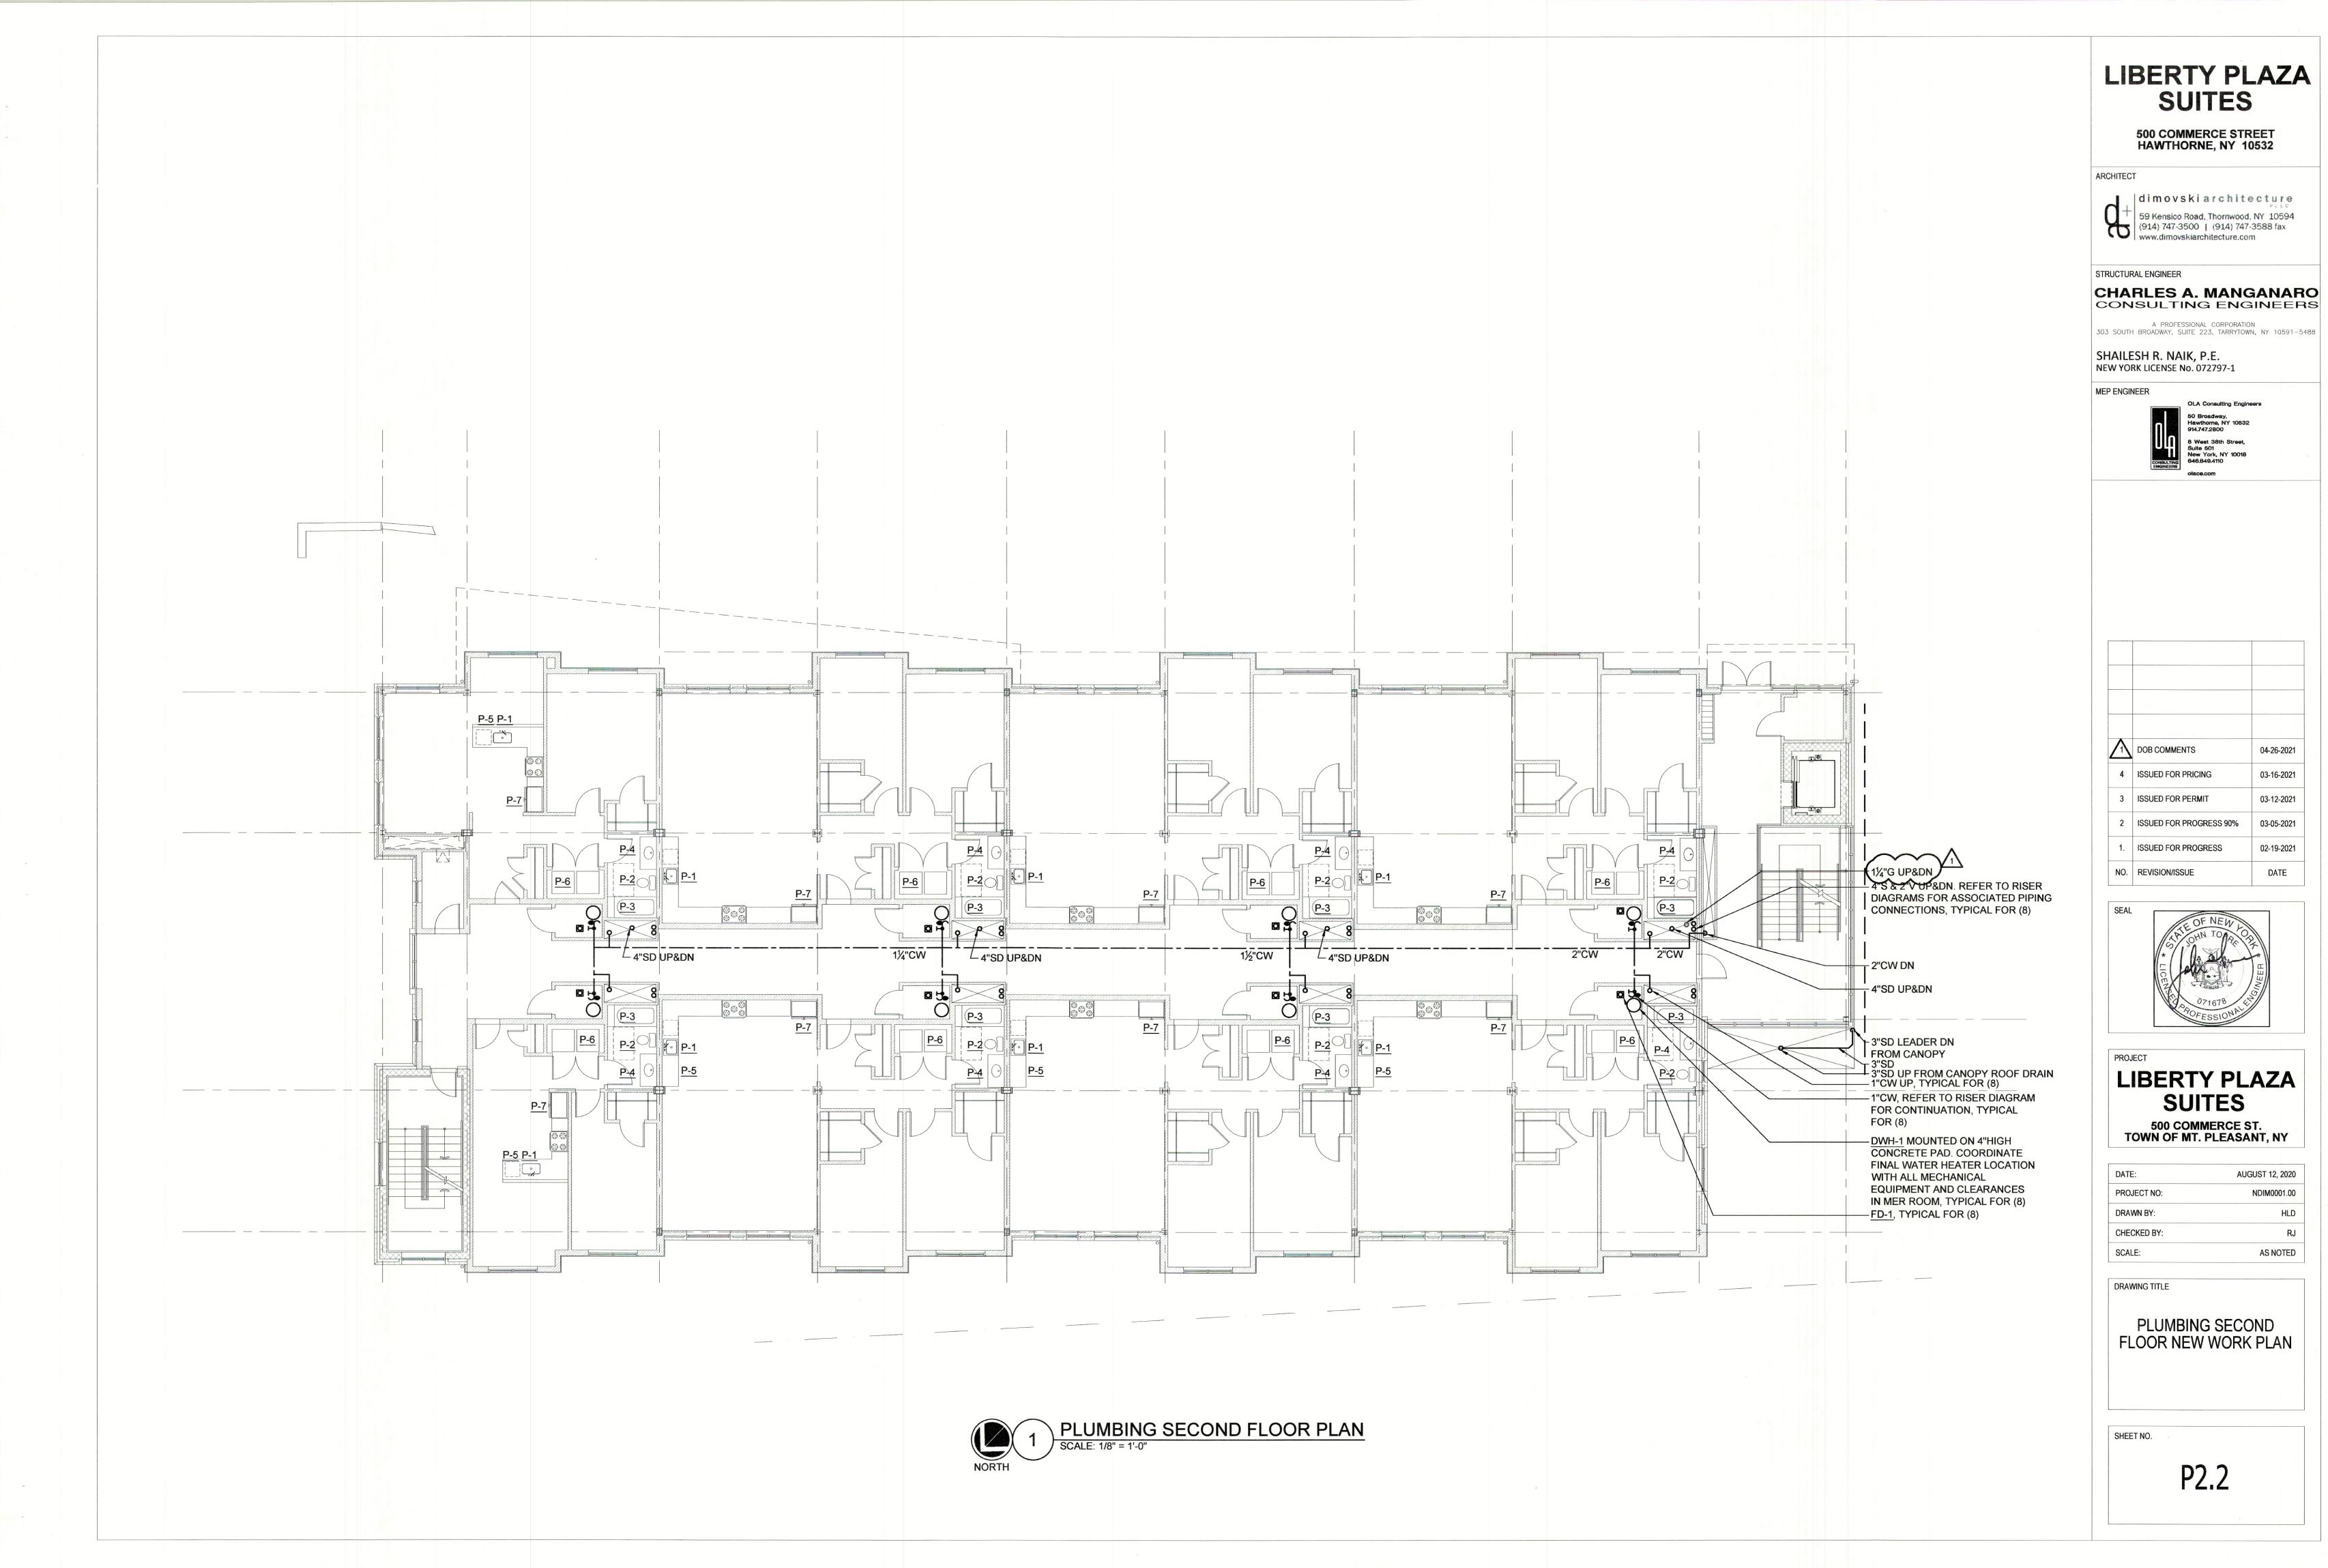

### PLUMBING

| P0.1 | PLUMBING SYMBOLS ABBREVIATIONS,         |
|------|-----------------------------------------|
|      | GENERAL NOTES AND SCHEDULES             |
| P0.2 | PLUMBING SPECIFICATIONS 1 OF 2          |
| P0.3 | PLUMBING SPECIFICATIONS 2 OF 2          |
| P2.0 | PLUMBING UNDERSLAB NEW WORK PLAN        |
| P2.1 | PLUMBING FIRST FLOOR NEW WORK PLAN      |
| P2.2 | PLUMBING SECOND FLOOR NEW WORK PLAN     |
| P2.3 | PLUMBING THIRD FLOOR NEW WORK PLAN      |
| P2.4 | PLUMBING FOURTH FLOOR NEW WORK PLAN     |
| P2.5 | PLUMBING ROOF NEW WORK PLAN             |
| P5.1 | PLUMBING SANITARY RISER DIAGRAMS 1 OF 2 |
| P5.2 | PLUMBING SANITARY RISER DIAGRAMS 2 OF 2 |
| P5.3 | PLUMBING DOMESTIC RISER DIAGRAMS 1 OF 2 |
| P5.4 | PLUMBING DOMESTIC RISER DIAGRAMS 2 OF 2 |
| P5.5 | PLUMBING STORM AND RISER DIAGRAMS       |
| P7.1 | PLUMBING DETAILS 1 OF 2                 |
| P7.2 | PLUMBING DETAILS 2 OF 2                 |
|      |                                         |