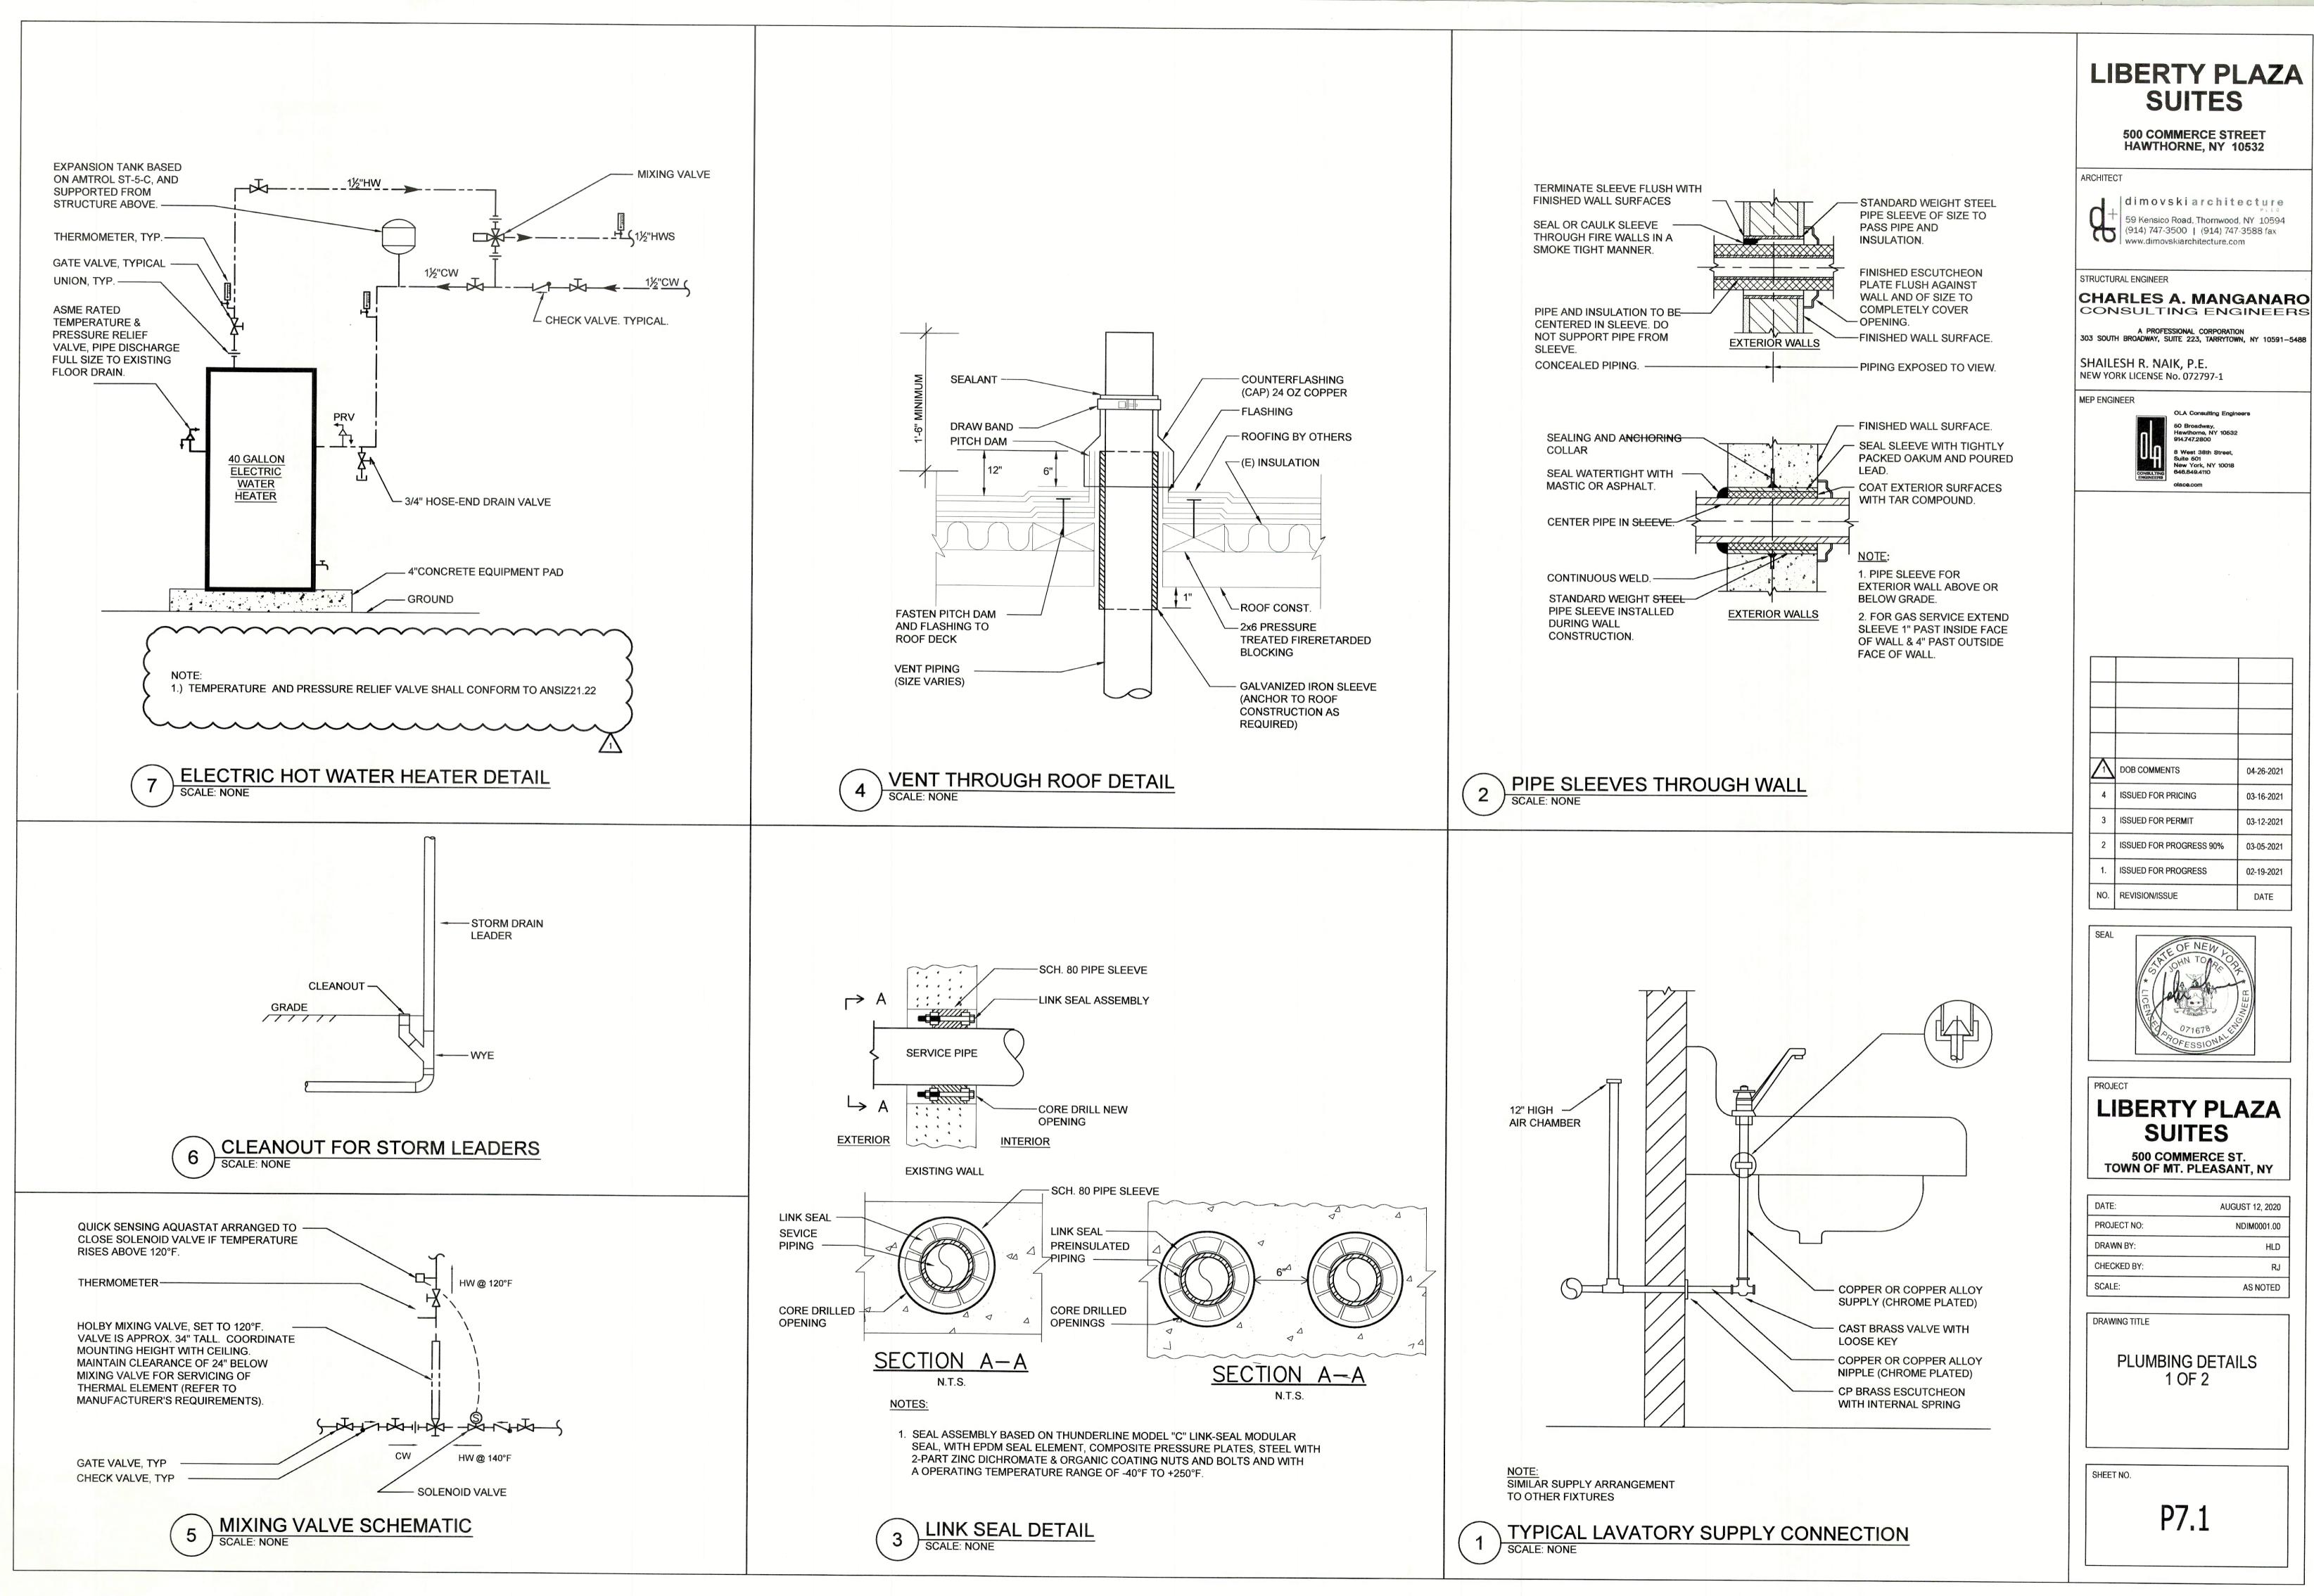

### PLUMBING

| P0.1 | PLUMBING SYMBOLS ABBREVIATIONS,         |
|------|-----------------------------------------|
|      | GENERAL NOTES AND SCHEDULES             |
| P0.2 | PLUMBING SPECIFICATIONS 1 OF 2          |
| P0.3 | PLUMBING SPECIFICATIONS 2 OF 2          |
| P2.0 | PLUMBING UNDERSLAB NEW WORK PLAN        |
| P2.1 | PLUMBING FIRST FLOOR NEW WORK PLAN      |
| P2.2 | PLUMBING SECOND FLOOR NEW WORK PLAN     |
| P2.3 | PLUMBING THIRD FLOOR NEW WORK PLAN      |
| P2.4 | PLUMBING FOURTH FLOOR NEW WORK PLAN     |
| P2.5 | PLUMBING ROOF NEW WORK PLAN             |
| P5.1 | PLUMBING SANITARY RISER DIAGRAMS 1 OF 2 |
| P5.2 | PLUMBING SANITARY RISER DIAGRAMS 2 OF 2 |
| P5.3 | PLUMBING DOMESTIC RISER DIAGRAMS 1 OF 2 |
| P5.4 | PLUMBING DOMESTIC RISER DIAGRAMS 2 OF 2 |
| P5.5 | PLUMBING STORM AND RISER DIAGRAMS       |
| P7.1 | PLUMBING DETAILS 1 OF 2                 |
| P7.2 | PLUMBING DETAILS 2 OF 2                 |
|      |                                         |