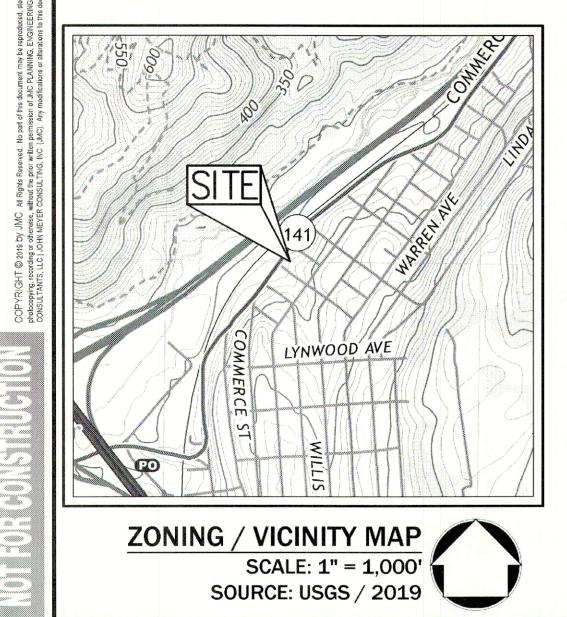

10    | U5-R3-S1-5G350-30-UNV-HS   | 10 |
| 11    | ICL-X-3Q-XX-XX-30-XX-UNV   | 10 |
| 12    | U5-R4-S1-5G350-30-UNV-HS   | 10 |
| 13    | U5-R2-S1-5G350-30-UNV-HS   | 10 |
| 14    | ICL-X-2Q90-XX-XX-30-XX-UNV | 10 |



**OPMENT** 

AN

Ц

LIGHTING

REDEVEL( STREET 10532



# **HIGHWAY IMPROVEMENT PLANS 500 COMMERCE STREET REDEVELOPMENT** TAX MAP SECTION 112.06 | BLOCK 1 | LOT 46

Applicant / Owner: **500 COMMERCE LLC 3 WEST STEVENS AVENUE** HAWTHORNE, NY 10532 (914) 741-4435

#### Surveyor:

TC MERRITS LAND SURVEYORS 394 BEDFORD ROAD PLEASANTVILLE, NY 10570 (914) 769-8003

#### Architect:

#### **DIMOVSKI ARCHITECTURE PLLC**

**59 KENSICO ROAD** THORNWOOD, NY 10594 (914) 747-350



### Civil & Traffic Engineer,

and Landscape Architect: **BEDFORD ROAD ARMONK. NY 10504** (914) 273-5225



### **GENERAL NOTES:**

- G1. ALL WORK SHALL BE IN ACCORDANCE WITH THE REQUIREMENTS AND CONDITIONS IMPOSED BY THE NEW YORK STATE DEPARTMENT OF TRANSPORTATION (NYSDOT), THE WESTCHESTER COUNTY DEPARTMENT OF PUBLIC WORKS & TRANSPORTATION (WCDPWT), AND TOWN OF MOUNT PLEASANT AS APPLICABLE, UNLESS OTHERWISE NOTED, ALL ITEM NUMBER'S FOR SPECIFIC WORK TASKS RELATE TO THE NYSDOT STANDARD SPECIFICATIONS. A PRE CONSTRUCTION MEETING SHALL TAKE PLACE WITH THE NYSDOT, THE PERMITTEE, PERMITTEE'S CONSULTANTS, AND CITY ENGINEER IF APPLICABLE PRIOR TO ANY CONSTRUCTION.
- G2. FOR WORK ON COMMERCE STREET (FROM ITS INTERSECTION WITH LIBERTY STREET AND NORTH), THE NYSDOT STANDARD SHEETS, SPECIFICATIONS AND DETAILS SHALL GOVERN.
- G3. FOR WORK ON COMMERCE STREET (SOUTH OF ITS INTERSECTION WITH LIBERTY STREET)