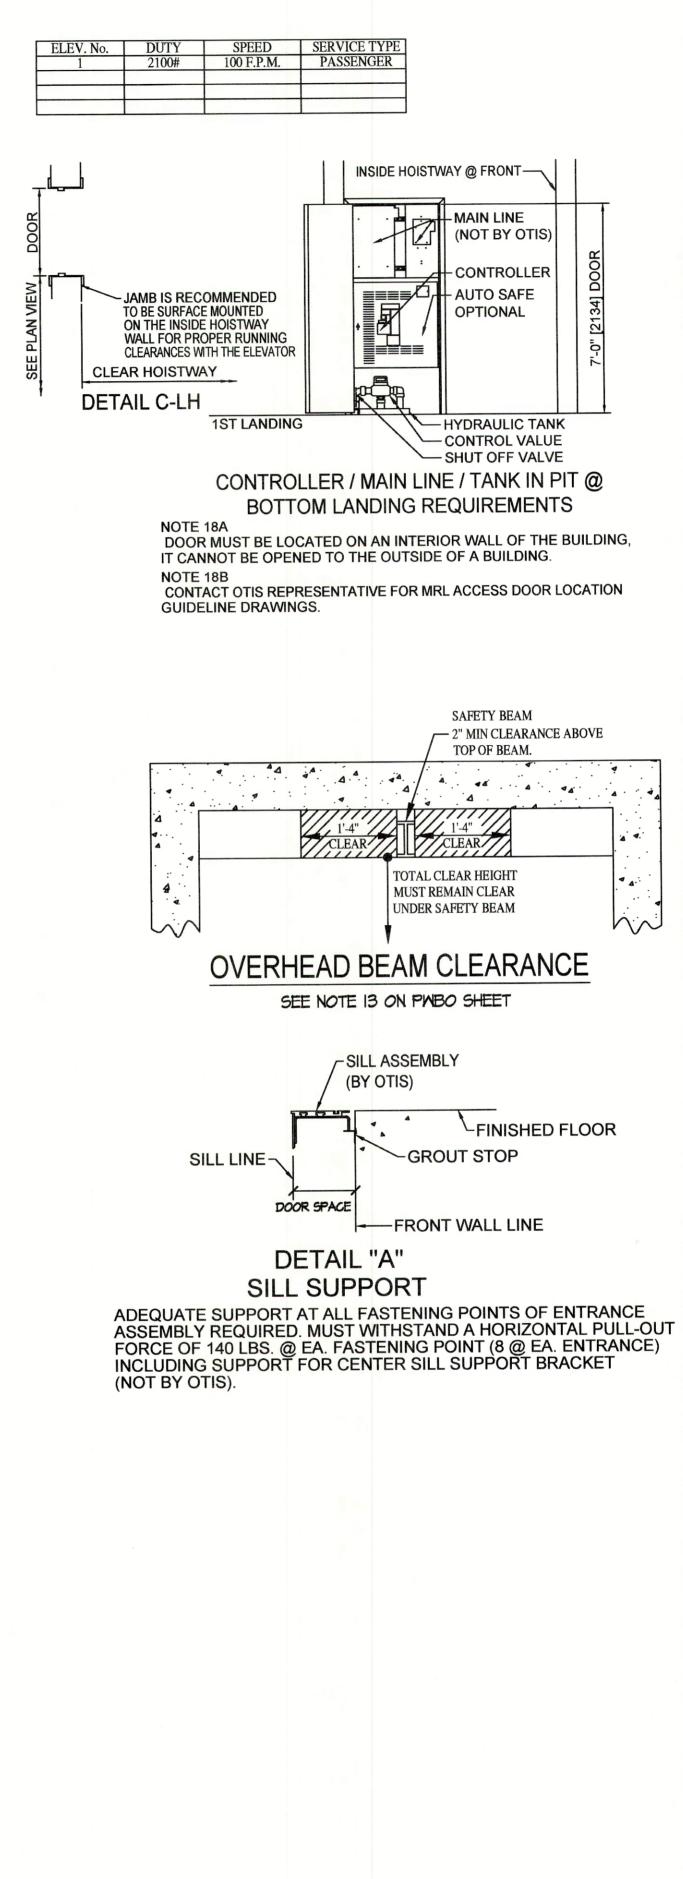

| AND                  |  |  |
|     |                                            |                                                                                                                                                               |                      |  |  |
|     | SHEE                                       | et no.                                                                                                                                                        |                      |  |  |
|     | A-501                                      |                                                                                                                                                               |                      |  |  |









VX -RAIL FORCE DETAIL \*THIS FORCE INCLUDES IMPACT SEE NOTES 8 & 9

|                                        | SEISMIC     | VX         | 1410 lbs |  |
|----------------------------------------|-------------|------------|----------|--|
| ELEV. NO.<br>1                         | SEISMIC     | VY         | 705 lbs  |  |
|                                        | APPLICATION | <b>R</b> 1 | 147 lbs  |  |
| Addition to the second                 |             | R2         | 72 lbs   |  |
| *EACH BUFF                             | 11184 lbs   |            |          |  |
| *EACH CYLINDER IMPACT LOAD 870         |             |            |          |  |
| CAR MAXIMUM BRACKET SPACING 14'-0"     |             |            |          |  |
| PLUNGER MAXIMUM BRACKET SPACING 14'-0" |             |