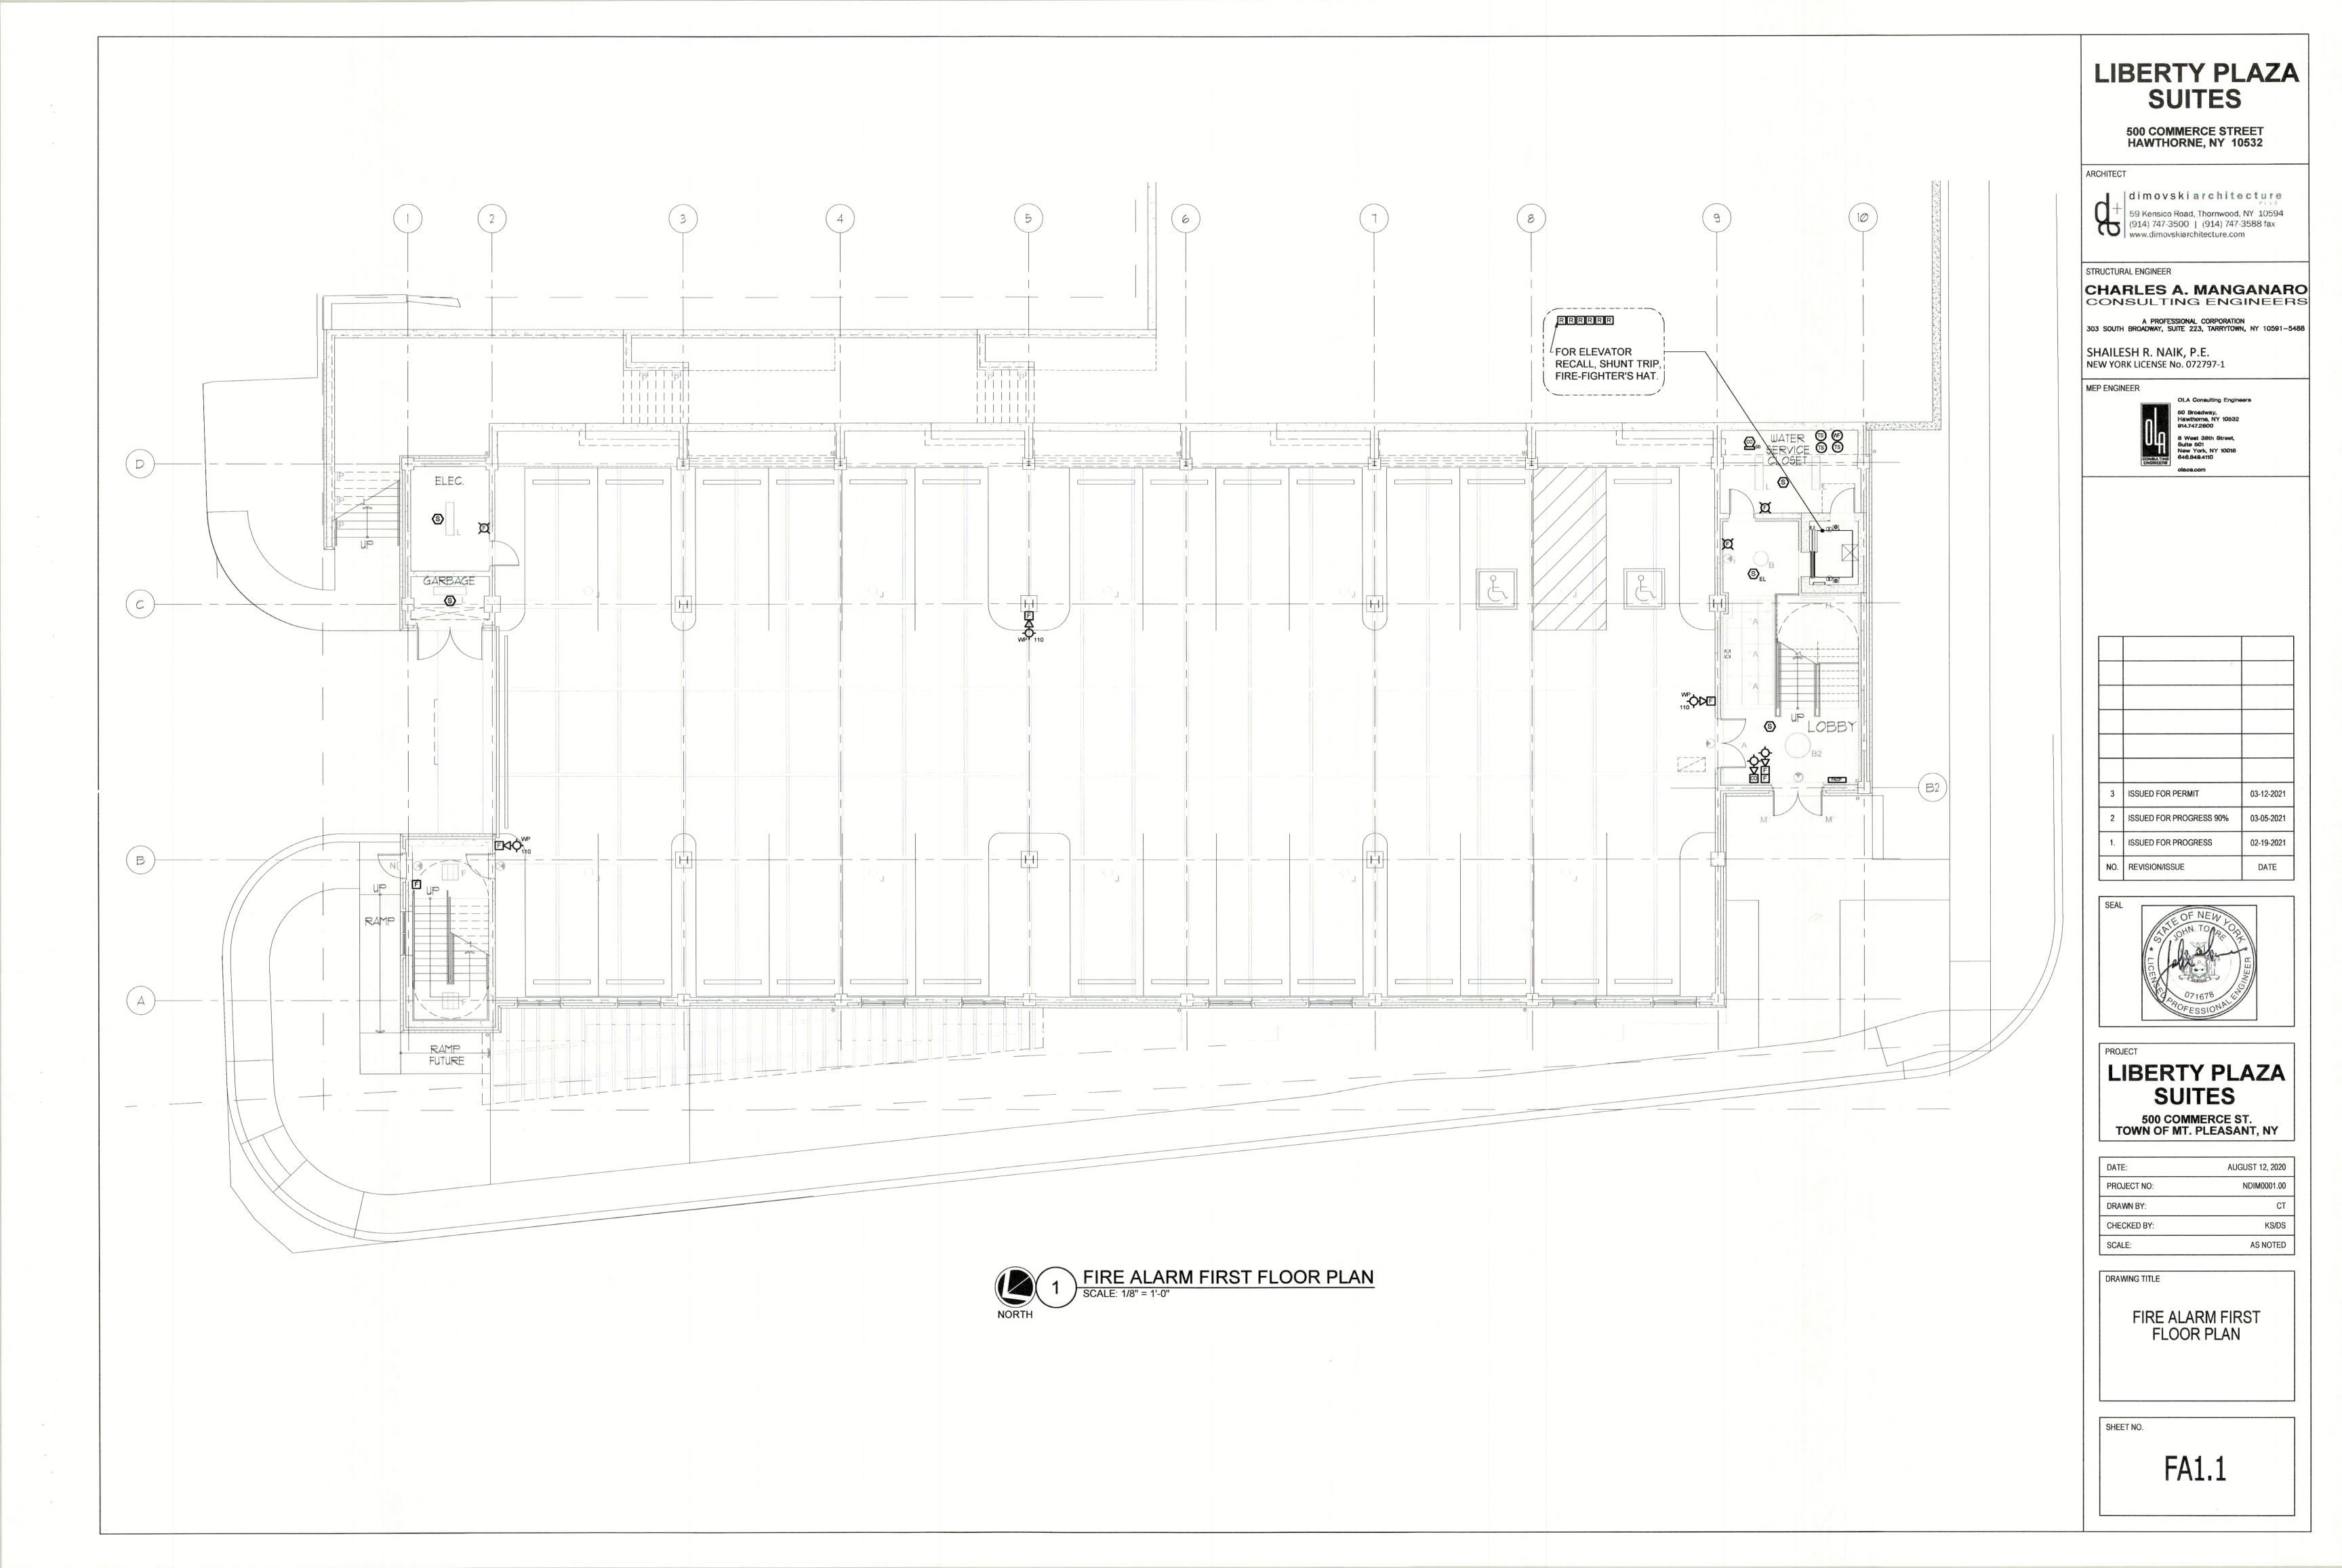

### **FIRE ALARM**

| FA0.1       | FIRE ALARM ABBREVIATIONS AND GENERAL |
|-------------|--------------------------------------|
|             | NOTES                                |
|             |                                      |
| FA1.0       | FIRE ALARM RISER DIAGRAM             |
| FA1.1       | FIRE ALARM FIRST FLOOR PLAN          |
| 1 A1.1      |                                      |
| FA1.2       | FIRE ALARM SECOND FLOOR PLAN         |
| <b>FA12</b> | FIDE ALADNA THIDD FLOOD DLAN         |
| FA1.3       | FIRE ALARM THIRD FLOOR PLAN          |
| FA1.4       | FIRE ALARM FOURTH FLOOR PLAN         |
|             |                                      |
| FA1.5       | FIRE ALARM ROOF PLAN                 |
|             |                                      |
|             |                                      |