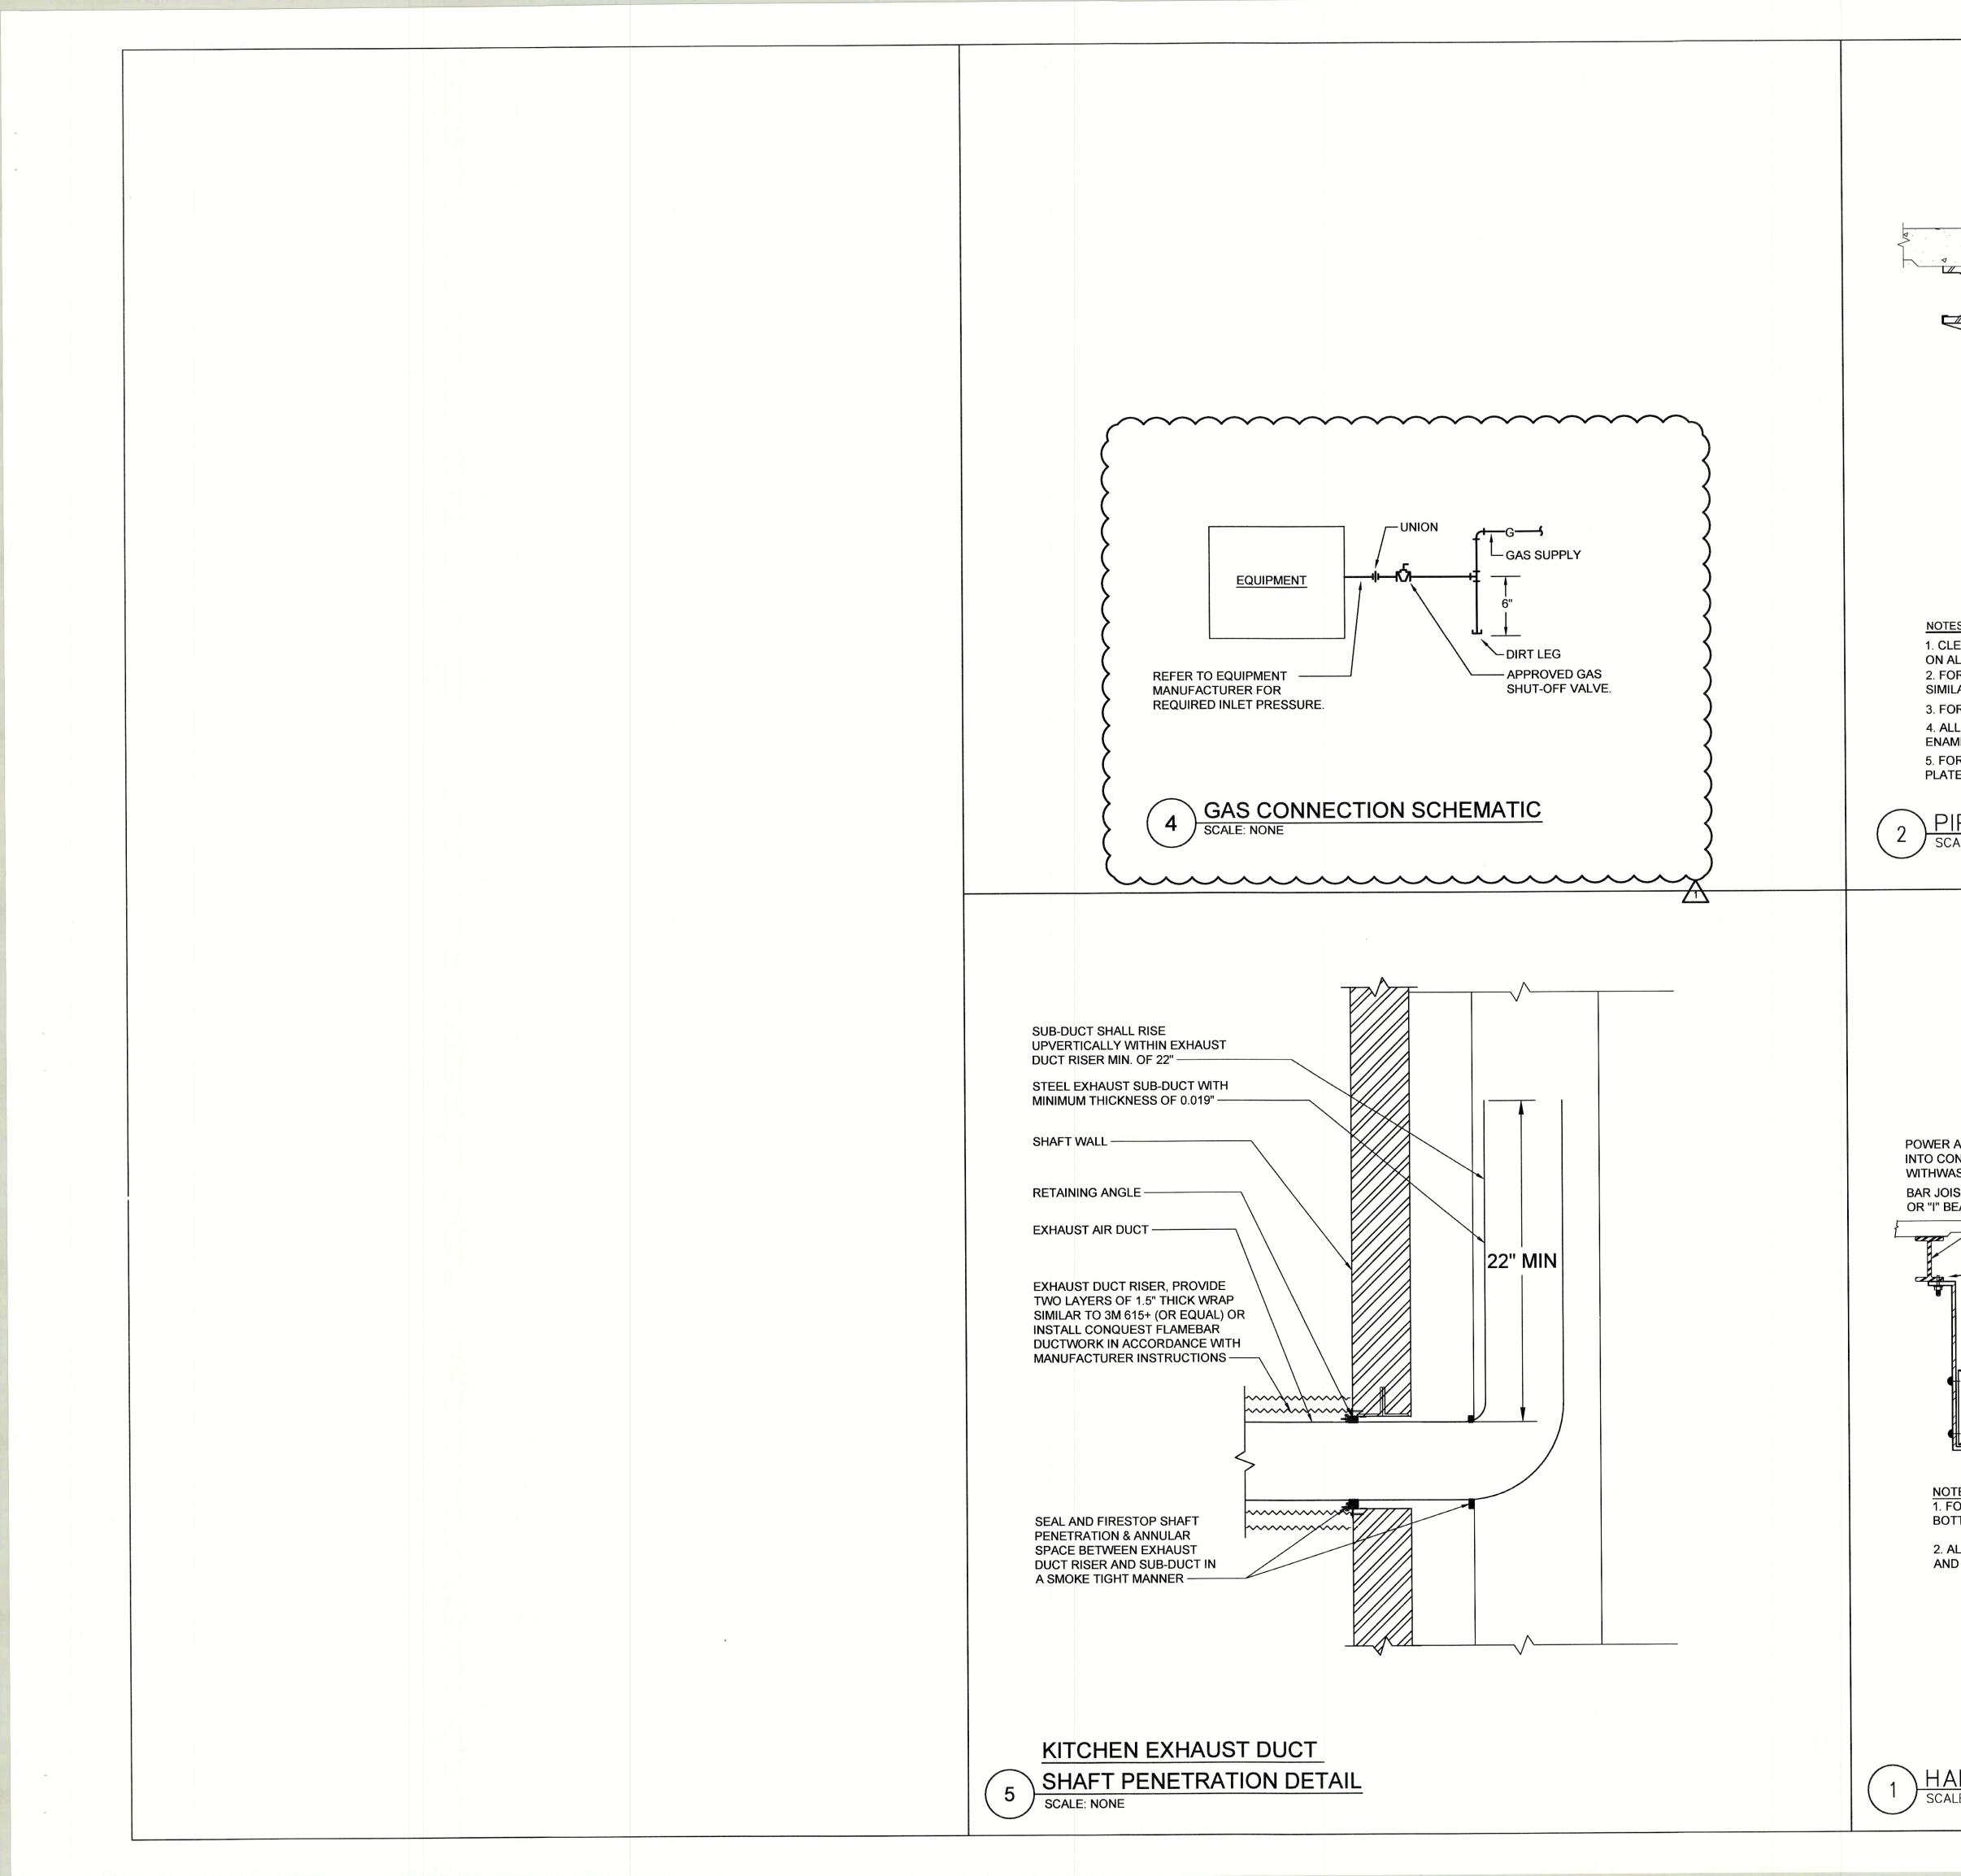

A.D.A. Provide Handicapped Facilities and Considerations as applied by the American Disabilities Act

| S-001 | STRUCTURAL GENERAL NOTES                |
|-------|-----------------------------------------|
| S-002 | STRUCTURAL FOUNDATION PLAN              |
| S-003 | STRUCTURAL RETAINING WALL SECTIONS      |
| S-004 | STRUCTURAL FOOTINGS AND WALL DETAILS    |
| S-005 | STRUCTURAL SECOND FLOOR PLAN            |
| S-006 | STRUCTURAL THIRD FLOOR PLAN             |
| S-007 | STRUCTURAL ROOF FLOOR PLAN              |
| S-008 | STRUCTURAL STAIRS & ELEVATOR ROOF FLOOR |
|       | PLAN                                    |
| S-009 | STRUCTURAL ELEVATIONS FRAME C & D       |
| S-010 | STRUCTURAL ELEVATIONS FRAMES A & B      |
| S-011 | STRUCTURAL ELEVATION FRAME 3,5,7 & 9    |
| S-012 | STRUCTURAL DETAILS AND SCHEDULE         |
| S-013 | STRUCTURAL DETAILS                      |
| S-014 | STRUCTURAL DETAILS                      |
| S-015 | STRUCTURAL DETAILS                      |
| S-016 | STRUCTURAL SECTIONS                     |
| S-017 | STRUCTURAL SECTIONS                     |
| S-018 | GABLE ROOF FRAMING                      |
| S-019 | PERGOLA DETAIL                          |
|       |                                         |