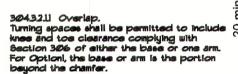

ners shall be chamfered for 8 inches (205 mm) minimum along both the arm and along the base.
- 2. A T-Shaped space, clear of obstruction, that fits within an area 64 inches (1625 mm) wide and 60 inches (1525 mm) deep, with two arms 36 inches (965 mm) minimum in width and a base 42 inches (1065 mm) minimum in width. Each arm shall extend 11 inches (280 mm) minimum from each side of the base, located opposite the other, and the base shall extend 22 inches (560 mm) minimum from each arm.
- 3. A T-Shaped space, clear of obstruction, 64 inches (1625 mm) wide and 60 inches (1525 mm) deep, with two arms and one base 40 inches (1015 mm) minimum in width Each arm shall extend 12 inches (3:05 mm) minimum from each side of the base and the base shall extend 20 inches (510 mm) minimum from each ann.





Overlap of knee and toe clearance FIGURE 304.3.2.11 T-8HAPED TURNING SPACE NEW BUILDINGS - OVERLAP

305.3.1 New buildings and facilities. In new buildings and facilities, the clear floor space shall be 52 inches (1320 nm) minimum in langth and 30 inchas (160 mm) minimum in width.



3055 Position Unless otherwise specified clear floor spaces shall be positioned f

SPACE - NEW BUILDING



52 min FIGURE 3055(B) POSITION OF CLEAR FLOOR

SPACE - PARALLEL 3062 Toe clearance

306.2.1 General. Space beneath an elemen between the floor and 9 inches (230 mm) above the floor shall be considered too clearance and shall comply with Section 3062 306.2.2 Maximum depth. Toe clearance shall be permitted to extend 25 inches (635 mm) maximum under an element. 30623 Minimum depth Where toe clearance is r