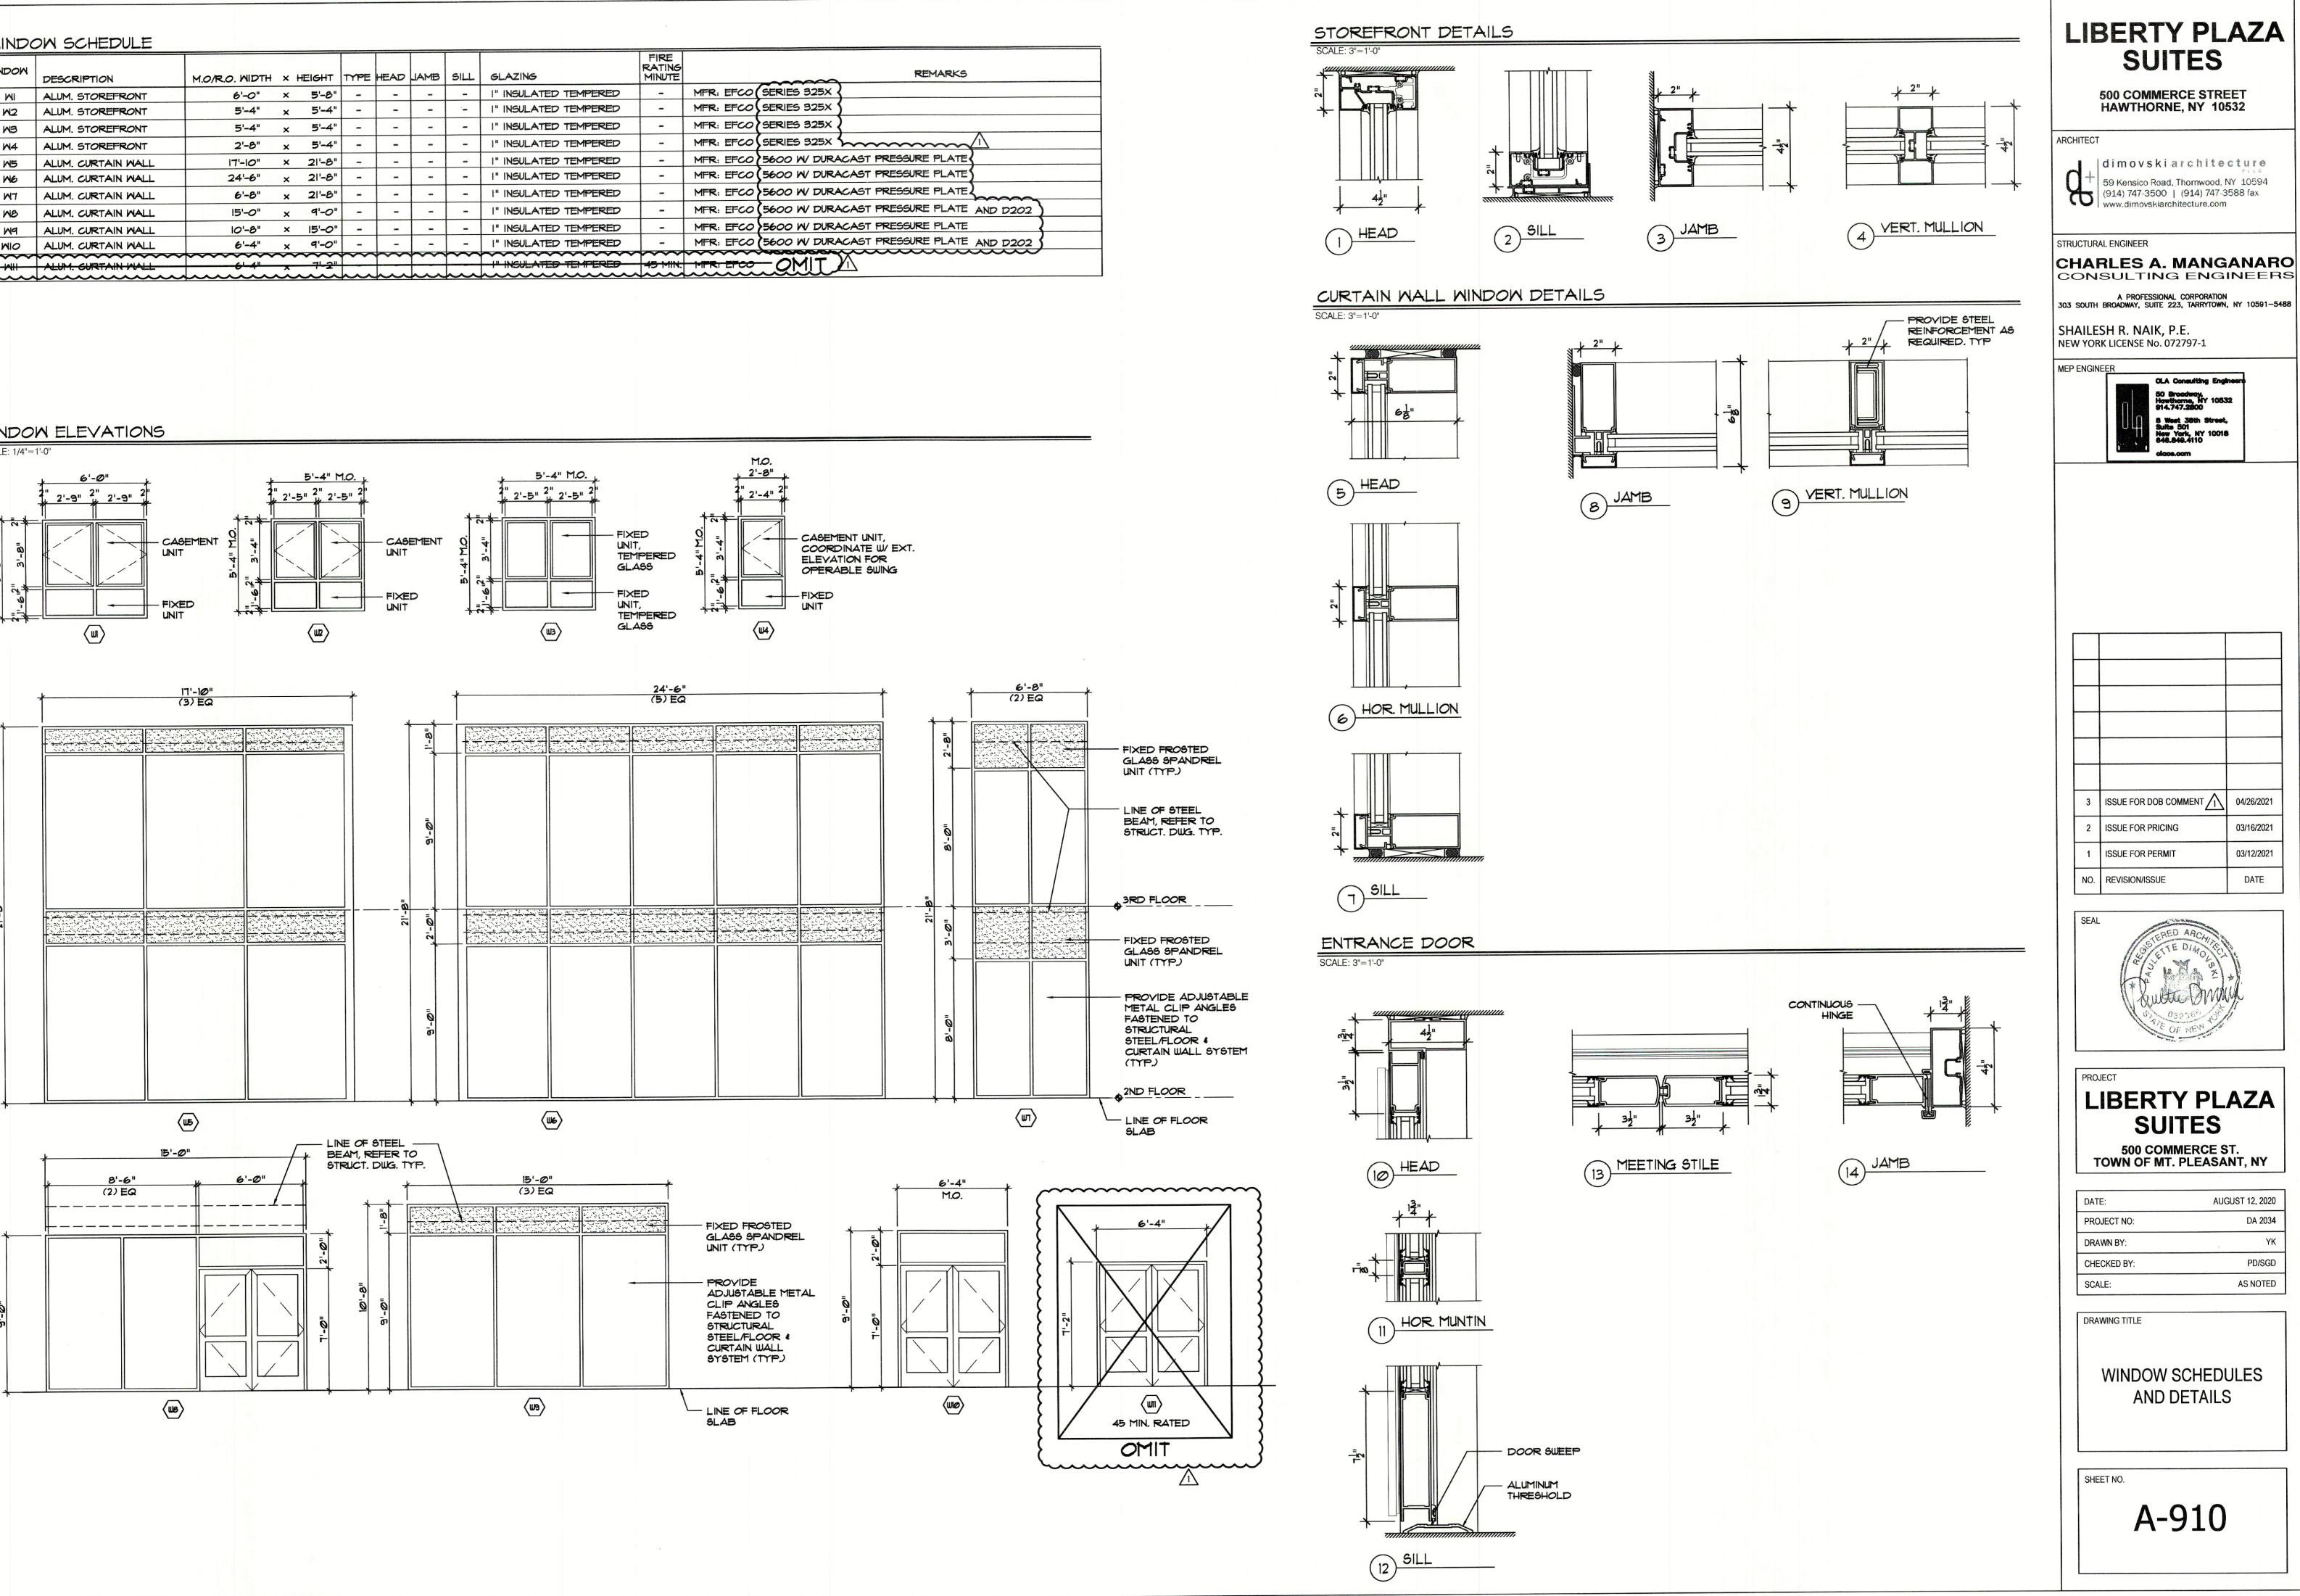

|                    | LIBERTY PLAZA<br>SUITES                                                                                                                                      |                                           |  |  |
|--------------------|--------------------------------------------------------------------------------------------------------------------------------------------------------------|-------------------------------------------|--|--|
|                    | 500 COMMERCE STR<br>HAWTHORNE, NY 10                                                                                                                         |                                           |  |  |
| d+                 | T<br><b>dimovskiarchite</b><br>59 Kensico Road, Thornwood,<br>(914) 747-3500   (914) 747-3<br>www.dimovskiarchitecture.com                                   | <b>Cture</b><br>NY 10594<br>3588 fax<br>1 |  |  |
| HA                 | RAL ENGINEER<br>RLES A. MANG<br>ISULTING ENG<br>A PROFESSIONAL CORPORATION                                                                                   | INEERS                                    |  |  |
| HAILE              | ESH R. NAIK, P.E.<br>RK LICENSE No. 072797-1                                                                                                                 | N<br>NY 10591-5488                        |  |  |
| IEP ENGI           | OLA Consulting Eng<br>50 Broadway,<br>Hawthome, NY 1055<br>914,747,2800<br>8 West 38th Street<br>Suite 501<br>New York, NY 1001<br>646,849,4110<br>alaos.com | 32                                        |  |  |
|                    | 3                                                                                                                                                            |                                           |  |  |
|                    |                                                                                                                                                              |                                           |  |  |
|                    |                                                                                                                                                              |                                           |  |  |
|                    |                                                                                                                                                              |                                           |  |  |
|                    |                                                                                                                                                              | ,                                         |  |  |
|                    |                                                                                                                                                              |                                           |  |  |
|                    |                                                                                                                                                              |                                           |  |  |
| 3                  |                                                                                                                                                              | 04/26/2021                                |  |  |
| 2                  | ISSUE FOR PRICING                                                                                                                                            | 03/16/2021                                |  |  |
| NO.                | REVISION/ISSUE                                                                                                                                               | DATE                                      |  |  |
| SEAL               |                                                                                                                                                              |                                           |  |  |
| L                  | PROJECT<br>LIBERTY PLAZA<br>SUITES<br>500 COMMERCE ST.<br>TOWN OF MT. PLEASANT, NY                                                                           |                                           |  |  |
| DAT                |                                                                                                                                                              | GUST 12, 2020                             |  |  |
|                    | JECT NO:<br>WN BY:                                                                                                                                           | DA 2034<br>YK                             |  |  |
| CHECKED BY: PD/SGD |                                                                                                                                                              |                                           |  |  |
| SCALE: AS NOTED    |                                                                                                                                                              |                                           |  |  |
|                    | COVER SHEET                                                                                                                                                  |                                           |  |  |
| SHE                | SHEET NO.<br><b>T-001</b>                                                                                                                                    |                                           |  |  |
|                    |                                                                                                                                                              |                                           |  |  |