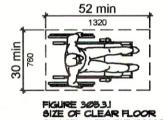

es (1065 mm) minimum in width. Each arm shall extend 11 inches (280 mm) minimum from each side of the base, located opposite the other, and the base shall extend 22 inches (560 mm) minimum from each arm.
- 3. A T-Shaped space, clear of obstruction, 64 inches (1625 mm) wide and 60 inches (1525 mm) deep, with two arms and one base 40 inches (1015 mm) minimum in width Each arm shall extend 12 inches (3:05 mm) minimum from each side of the base and the base shall extend 20 inches (510 mm) minimum from each ann.





Overlap of knee and toe clearance FIGURE 304.3.2.11 T-8HAPED TURNING SPACE NEW BUILDINGS - OVERLAP

305.3.1 New buildings and facilities. In new buildings and facilities, the clear floor space shall be 52 inches (1320 nm) minimum in langth and 30 inchas (160 mm) minimum in width.



3055 Position Unless otherwise specified clear floor spaces shall be positioned f

SPACE - NEW BUILDING



52 min FIGURE 3055(B) POSITION OF CLEAR FLOOR

SPACE - PARALLEL 3062 Toe clearance

306.2.1 General. Space beneath an elemen between the floor and 9 inches (230 mm) above the floor shall be considered too clearance and shall comply with Section 3062 306.2.2 Maximum depth. Toe clearance shall be permitted to extend 25 inches (635 mm) maximum under an element. 30623 Minimum depth Where toe clearance is required at an element as part of a clear floor space complying with Section 305, the toe clearance shall extend IT inches (430 mm) minimum beneath the element. 3062.4 Additional clearance. Space extending greater than 6 inches (180 mm) beyond the available knee clearance at 9 inches (2