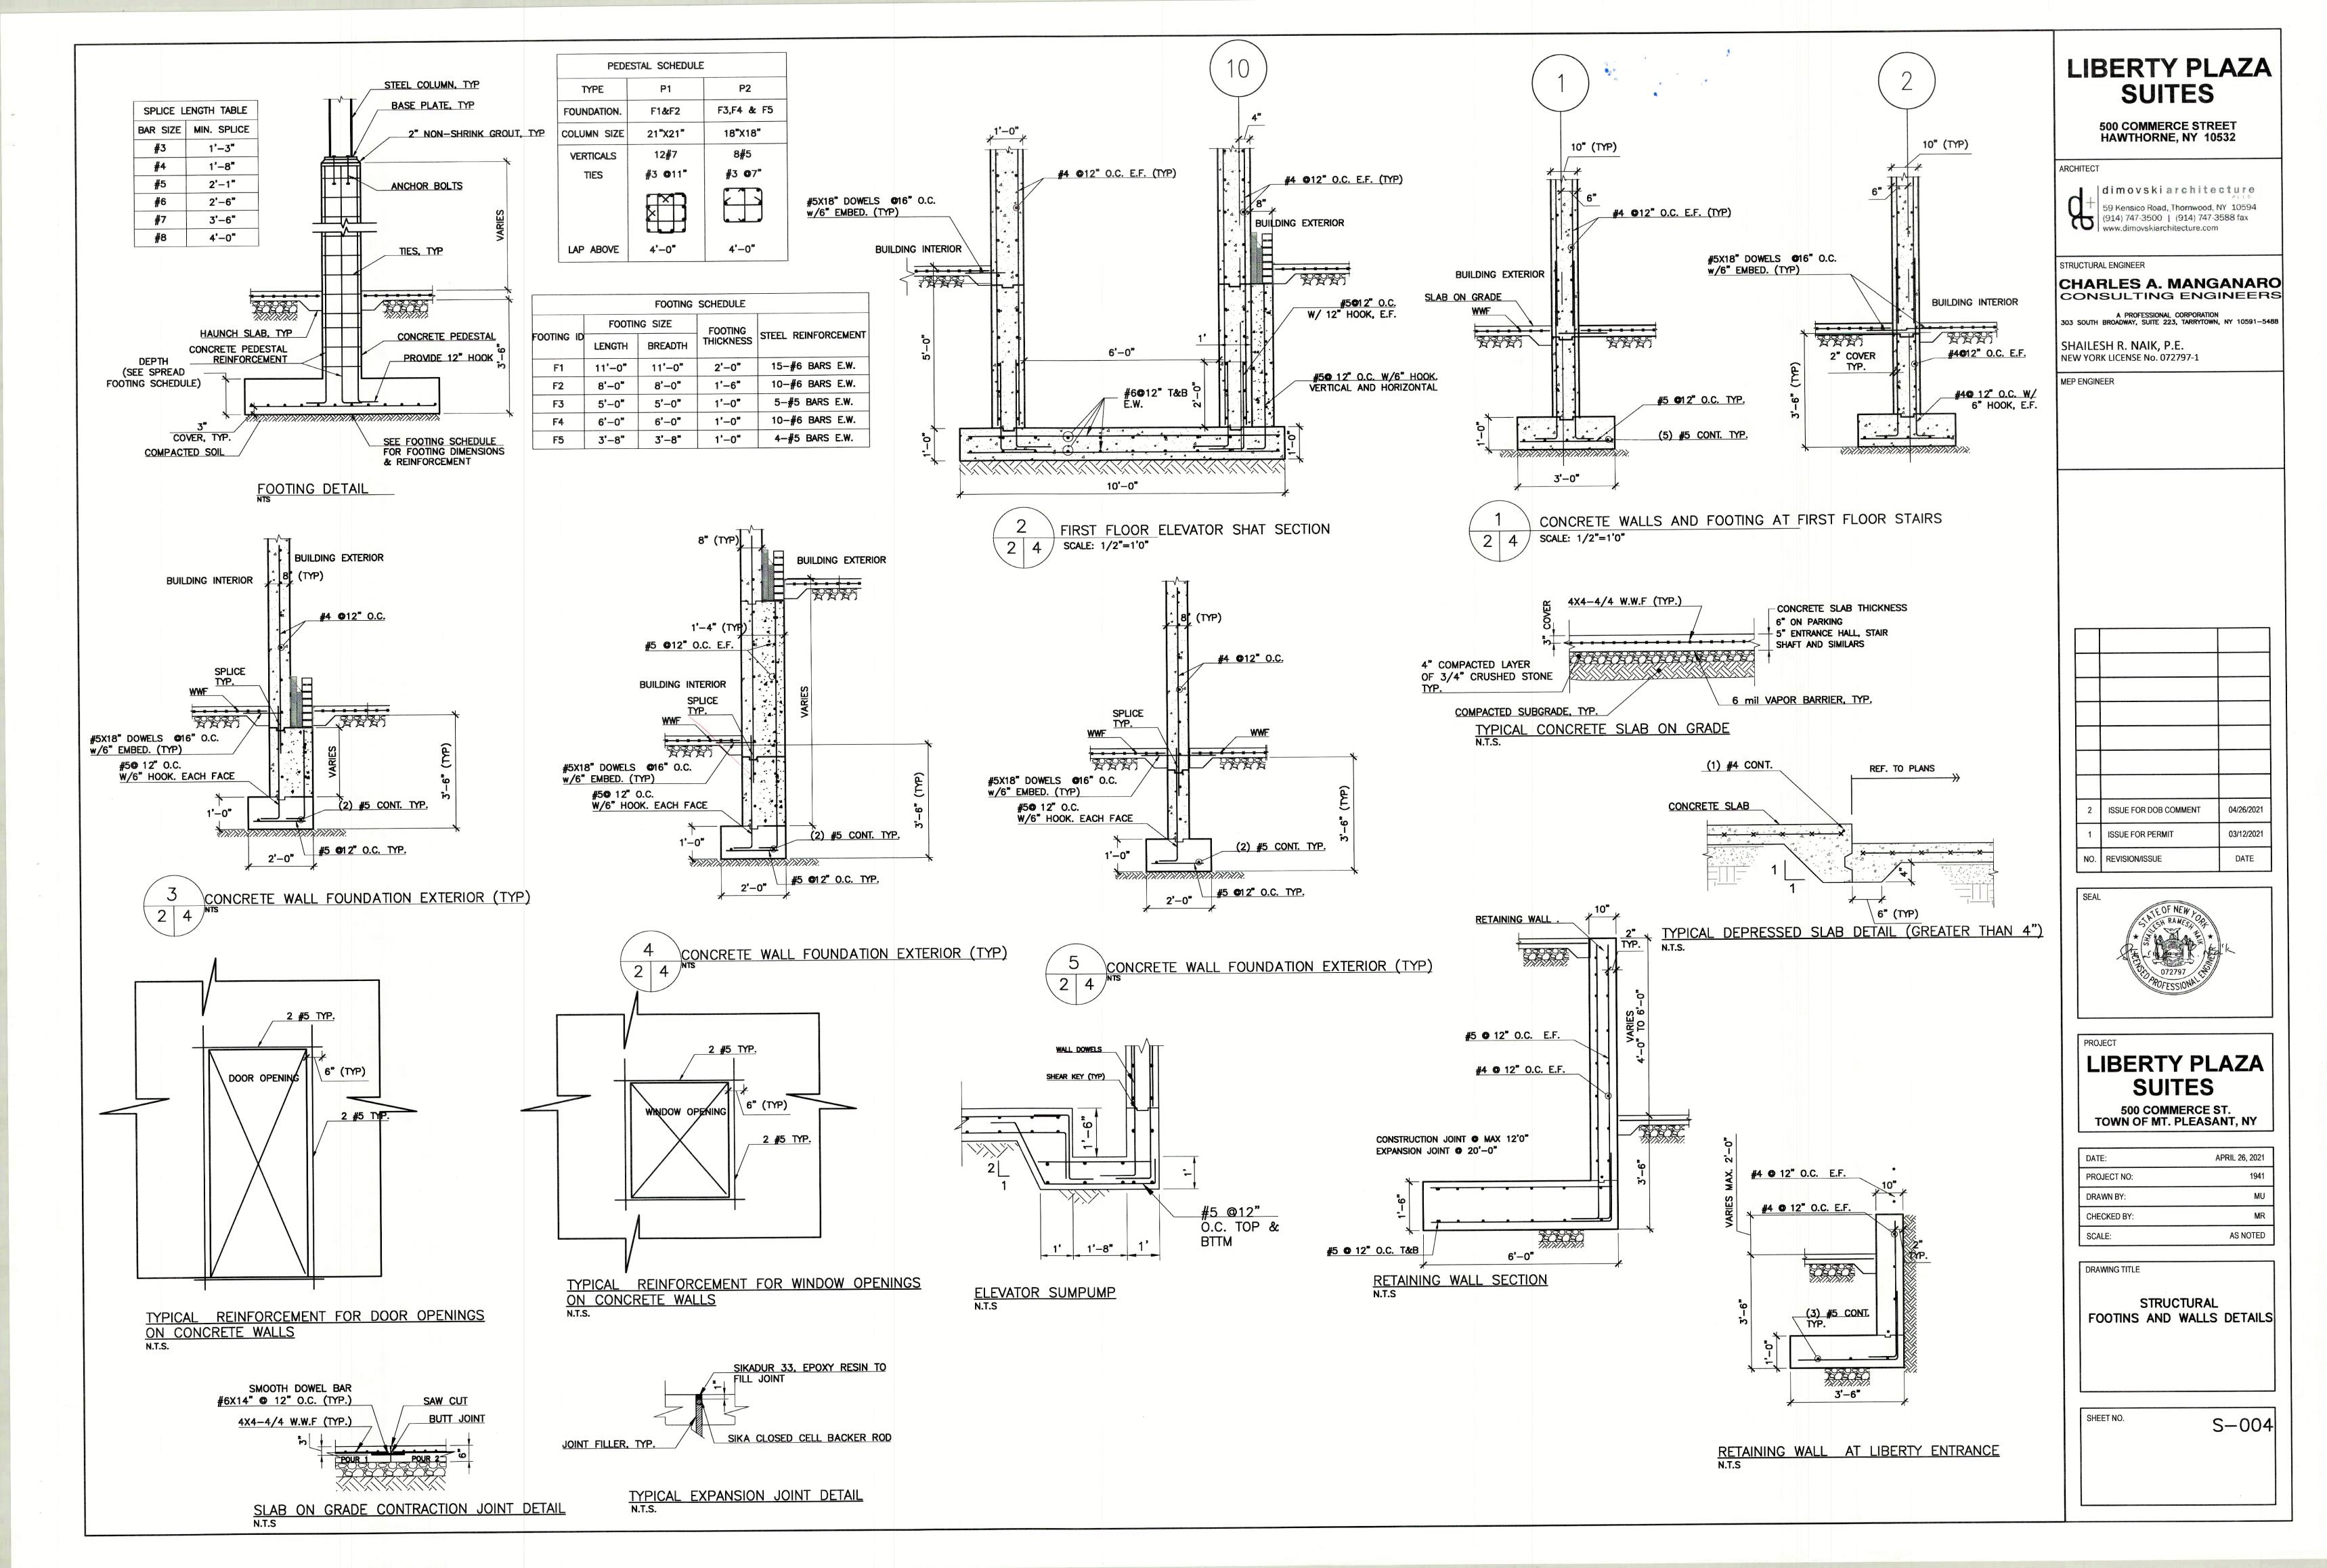

| 21'-8" | -    | -    | -    | -          | I" INSULATED TEMPERED | -       | ٢ |
| WB     | ALUM. CURTAIN WALL | 15'-0"         | ×        | 9'-0"  | -    | -    | -    | -          | I" INSULATED TEMPERED | -       | ١ |
| Ma     | ALUM. CURTAIN WALL | 10'-8"         | ×        | 15'-0" | -    | -    | -    | -          | I" INSULATED TEMPERED | -       | ١ |
| MIO    | ALUM. CURTAIN WALL | 6'-4"          | ×        | 9'-0"  | -    | -    | -    | -          | I" INSULATED TEMPERED | -       | ١ |
|        | ALUM OURTAIN WALL  | 6'4"           | $\sim$   | 71-2"  |      |      | m    |            | I" INSULATED TEMPERED | 45 MIN. | Y |
|        |                    | Juni           | $\hat{}$ | in     | has  | her  | her  | her        | hannen                | in      | - |











| ) (10)<br>18'-0"