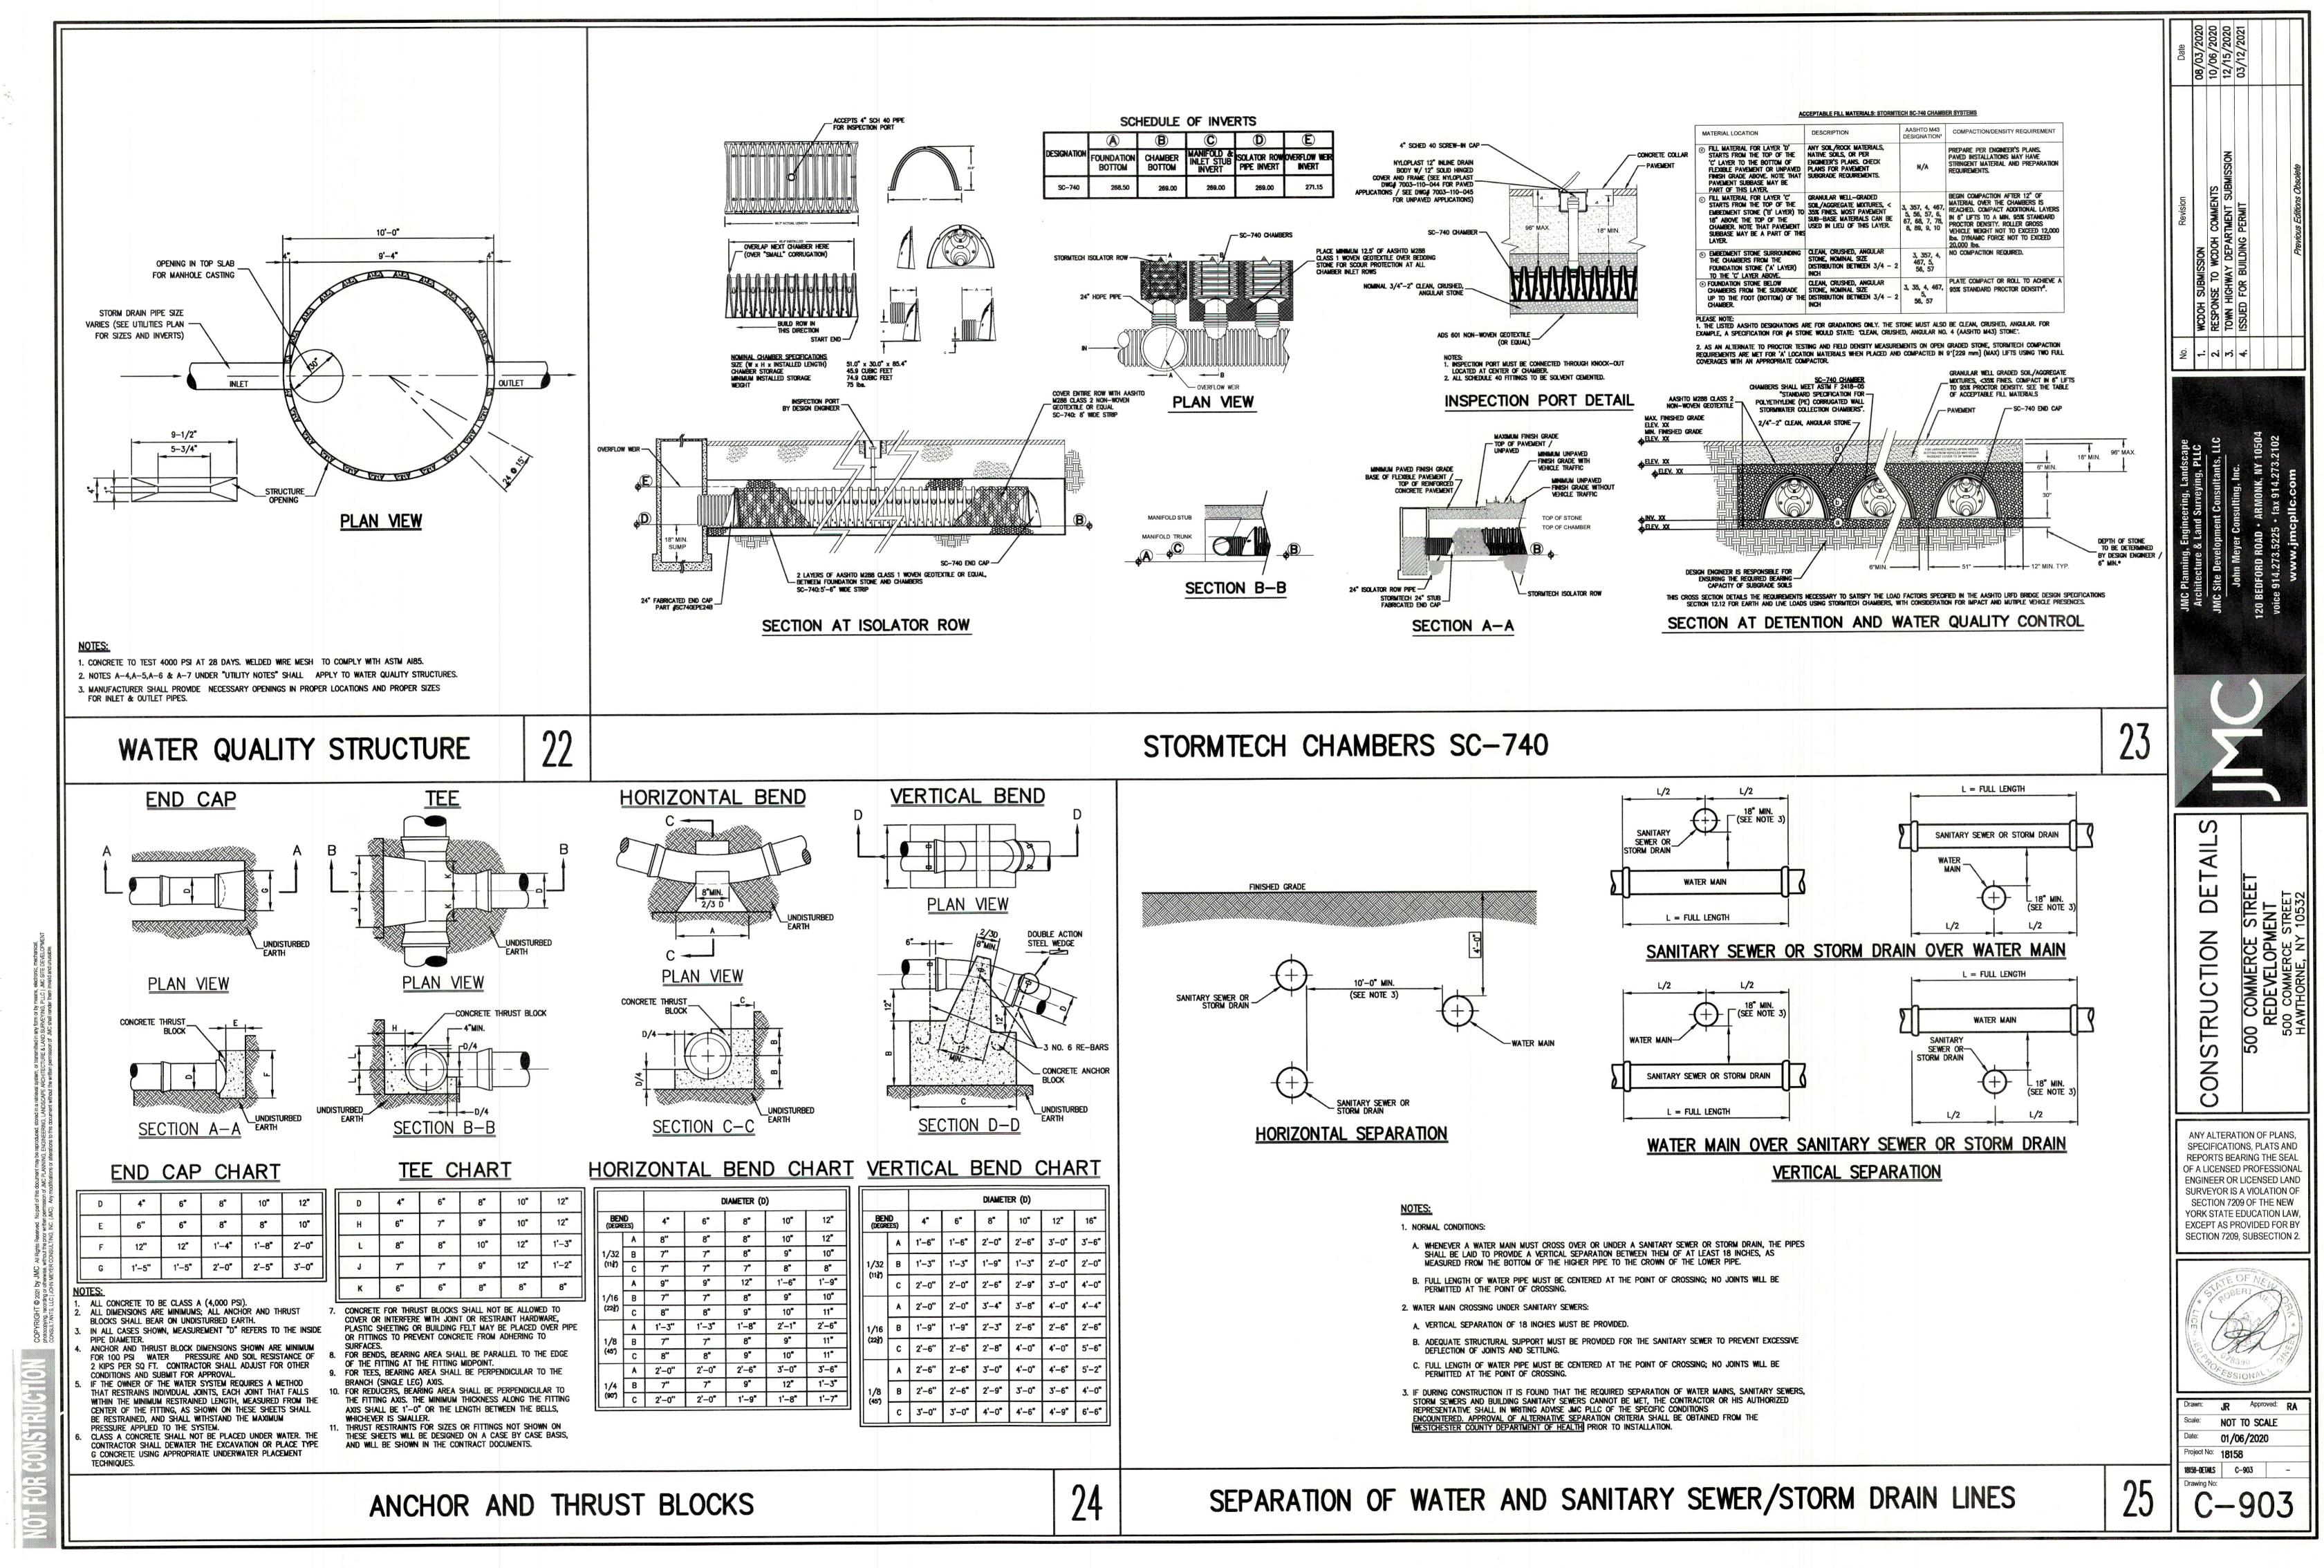

A.D.A. Provide Handicapped Facilities and Considerations as applied by the American Disabilities Act

| S-001 | STRUCTURAL GENERAL NOTES                |
|-------|-----------------------------------------|
| S-002 | STRUCTURAL FOUNDATION PLAN              |
| S-003 | STRUCTURAL RETAINING WALL SECTIONS      |
| S-004 | STRUCTURAL FOOTINGS AND WALL DETAILS    |
| S-005 | STRUCTURAL SECOND FLOOR PLAN            |
| S-006 | STRUCTURAL THIRD FLOOR PLAN             |
| S-007 | STRUCTURAL ROOF FLOOR PLAN              |
| S-008 | STRUCTURAL STAIRS & ELEVATOR ROOF FLOOR |
|       | PLAN                                    |
| S-009 | STRUCTURAL ELEVATIONS FRAME C & D       |
| S-010 | STRUCTURAL ELEVATIONS FRAMES A & B      |
| S-011 | STRUCTURAL ELEVATION FRAME 3,5,7 & 9    |
| S-012 | STRUCTURAL DETAILS AND SCHEDULE         |
| S-013 | STRUCTURAL DETAILS                      |
| S-014 | STRUCTURAL DETAILS                      |
| S-015 | STRUCTURAL DETAILS                      |
| S-016 | STRUCTURAL SECTIONS                     |
| S-017 | STRUCTURAL SECTIONS                     |
| S-018 | GABLE ROOF FRAMING                      |
| S-019 | PERGOLA DETAIL                          |
|       |                                         |