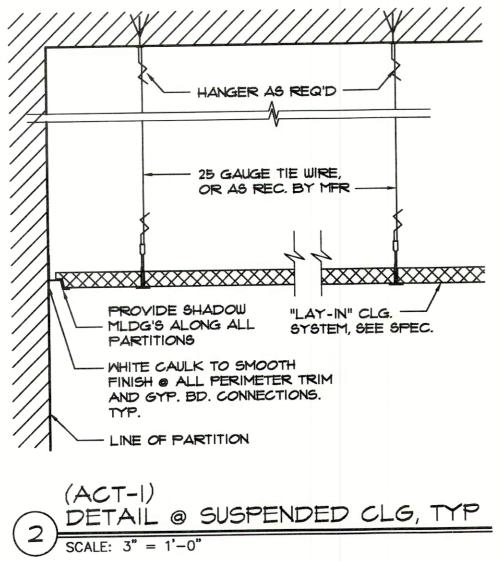

A.D.A. Provide Handicapped Facilities and Considerations as applied by the American Disabilities Act

| S-001 | STRUCTURAL GENERAL NOTES                |
|-------|-----------------------------------------|
| S-002 | STRUCTURAL FOUNDATION PLAN              |
| S-003 | STRUCTURAL RETAINING WALL SECTIONS      |
| S-004 | STRUCTURAL FOOTINGS AND WALL DETAILS    |
| S-005 | STRUCTURAL SECOND FLOOR PLAN            |
| S-006 | STRUCTURAL THIRD FLOOR PLAN             |
| S-007 | STRUCTURAL ROOF FLOOR PLAN              |
| S-008 | STRUCTURAL STAIRS & ELEVATOR ROOF FLOOR |
|       | PLAN                                    |
| S-009 | STRUCTURAL ELEVATIONS FRAME C & D       |
| S-010 | STRUCTURAL ELEVATIONS FRAMES A & B      |
| S-011 | STRUCTURAL ELEVATION FRAME 3,5,7 & 9    |
| S-012 | STRUCTURAL DETAILS AND SCHEDULE         |
| S-013 | STRUCTURAL DETAILS                      |
| S-014 | STRUCTURAL DETAILS                      |
| S-015 | STRUCTURAL DETAILS                      |
| S-016 | STRUCTURAL SECTIONS                     |
| S-017 | STRUCTURAL SECTIONS                     |
| S-018 | GABLE ROOF FRAMING                      |
| S-019 | PERGOLA DETAIL                          |
|       |                                         |