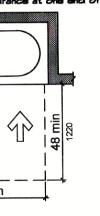

|  |  |  |  |  |  |  |

104.113.122.3 increased clearance depth at forward approach. Where a forward approach is provided, the clearance shall be 66 inches (1675 mm) minimum in depth, measured perpendicular from the rear wall. 104.113.122.4 Clearance overlap. A vanity or other obstruction 24 inches (610 mm) maximum in depth measured



FIGURE 1104.113.12 (B) CLEARANCE AT WATER CLOGETS TYPE B UNITS CLEARANCE WIDTH AND DEPTH

### li@4.11.3.1.3.2 Forward approach bathtube. A clearance 60 inches (1525 mm) minimum in length and 48 inches (1220 mm) minimum in width shall be provided in front of bathtube with a forward approach. A water closet and a lavatory



104.12.11 Minimum clearance. Clearance between all opposing base cabinets, countertops, appliances, or walls within kitchen work areas shall be 40 inches (1015 mm) minimum. 1124.12.12 U-shaped kitchens. In kitchens with counters, appliances or cabinets on three contiguous sides, clearance between all opposing base cabinets, countertops, appliances, or walls within kitchen work areas shall be 60 inches (1525 mm) minimum.

\$



FIGURE 1104.12.11 (B) MINIMUM CLEARANCE IN TYPE B UNITS

NCREASED CLEARANCE DEPTH -

CHAPTER 3: BUILDING BLOCKS 304.3.1.1 New buildings and facilities. In new buildings and facilities, the turning space shall be a circular space with a 67-inch (1700 mm) minimum clameter.

304.3.1.1 Overlap. Turning spaces shall be permitted to include knee and toe clearance complyi