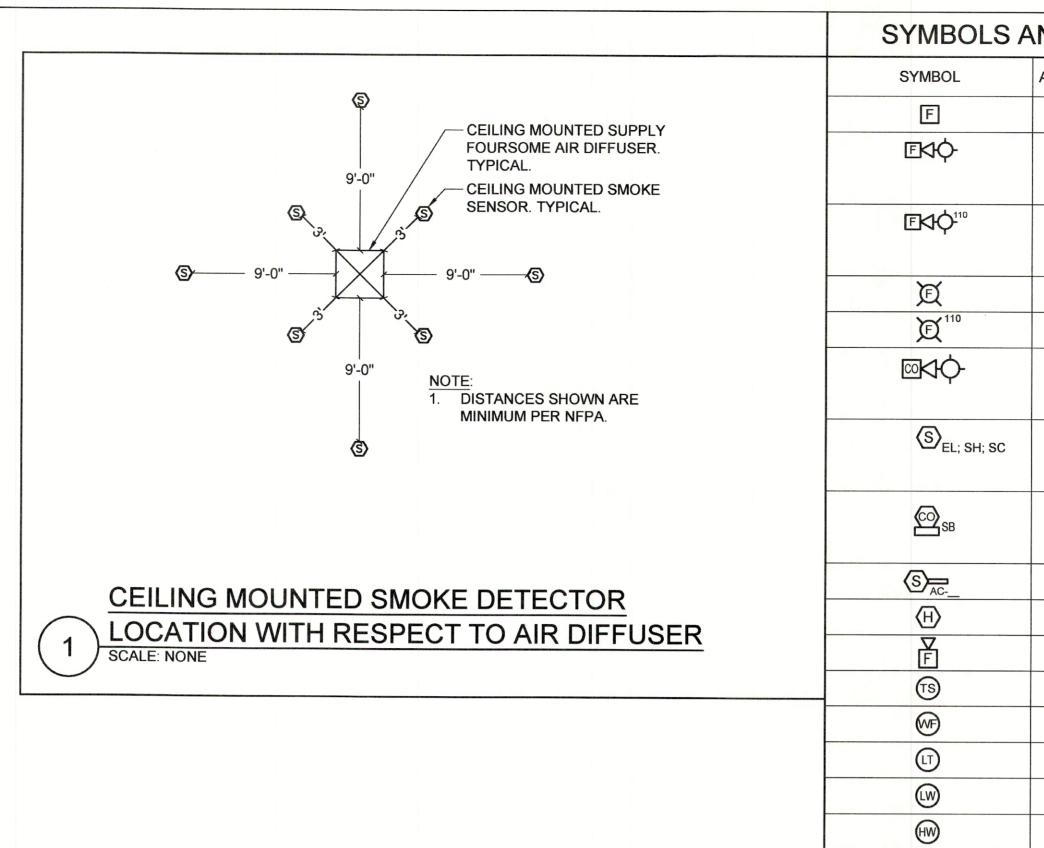

|  |      |  |
|   |  |  |  |  |      |  |
|   |  |  |  |  |      |  |
|   |  |  |  |  |      |  |
|   |  |  |  |  |      |  |
|   |  |  |  |  |      |  |
|   |  |  |  |  |      |  |
|   |  |  |  |  |      |  |
|   |  |  |  |  |      |  |
|   |  |  |  |  |      |  |
|   |  |  |  |  |      |  |
|   |  |  |  |  |      |  |
|   |  |  |  |  |      |  |
|   |  |  |  |  |      |  |
|   |  |  |  |  |      |  |
| - |  |  |  |  |      |  |
|   |  |  |  |  |      |  |
|   |  |  |  |  |      |  |
|   |  |  |  |  |      |  |
| , |  |  |  |  |      |  |
|   |  |  |  |  |      |  |
|   |  |  |  |  |      |  |
|   |  |  |  |  |      |  |
|   |  |  |  |  |      |  |
|   |  |  |  |  |      |  |
| - |  |  |  |  |      |  |
|   |  |  |  |  |      |  |
| L |  |  |  |  | <br> |  |
|   |  |  |  |  |      |  |



| 310000           | ABBREVIATIO |                                                                   | LIBERTY PLAZ                                                                                                                                                                                          |
|------------------|-------------|-------------------------------------------------------------------|-------------------------------------------------------------------------------------------------------------------------------------------------------------------------------------------------------|
|                  | ABBREVIATIO |                                                                   | SUITES