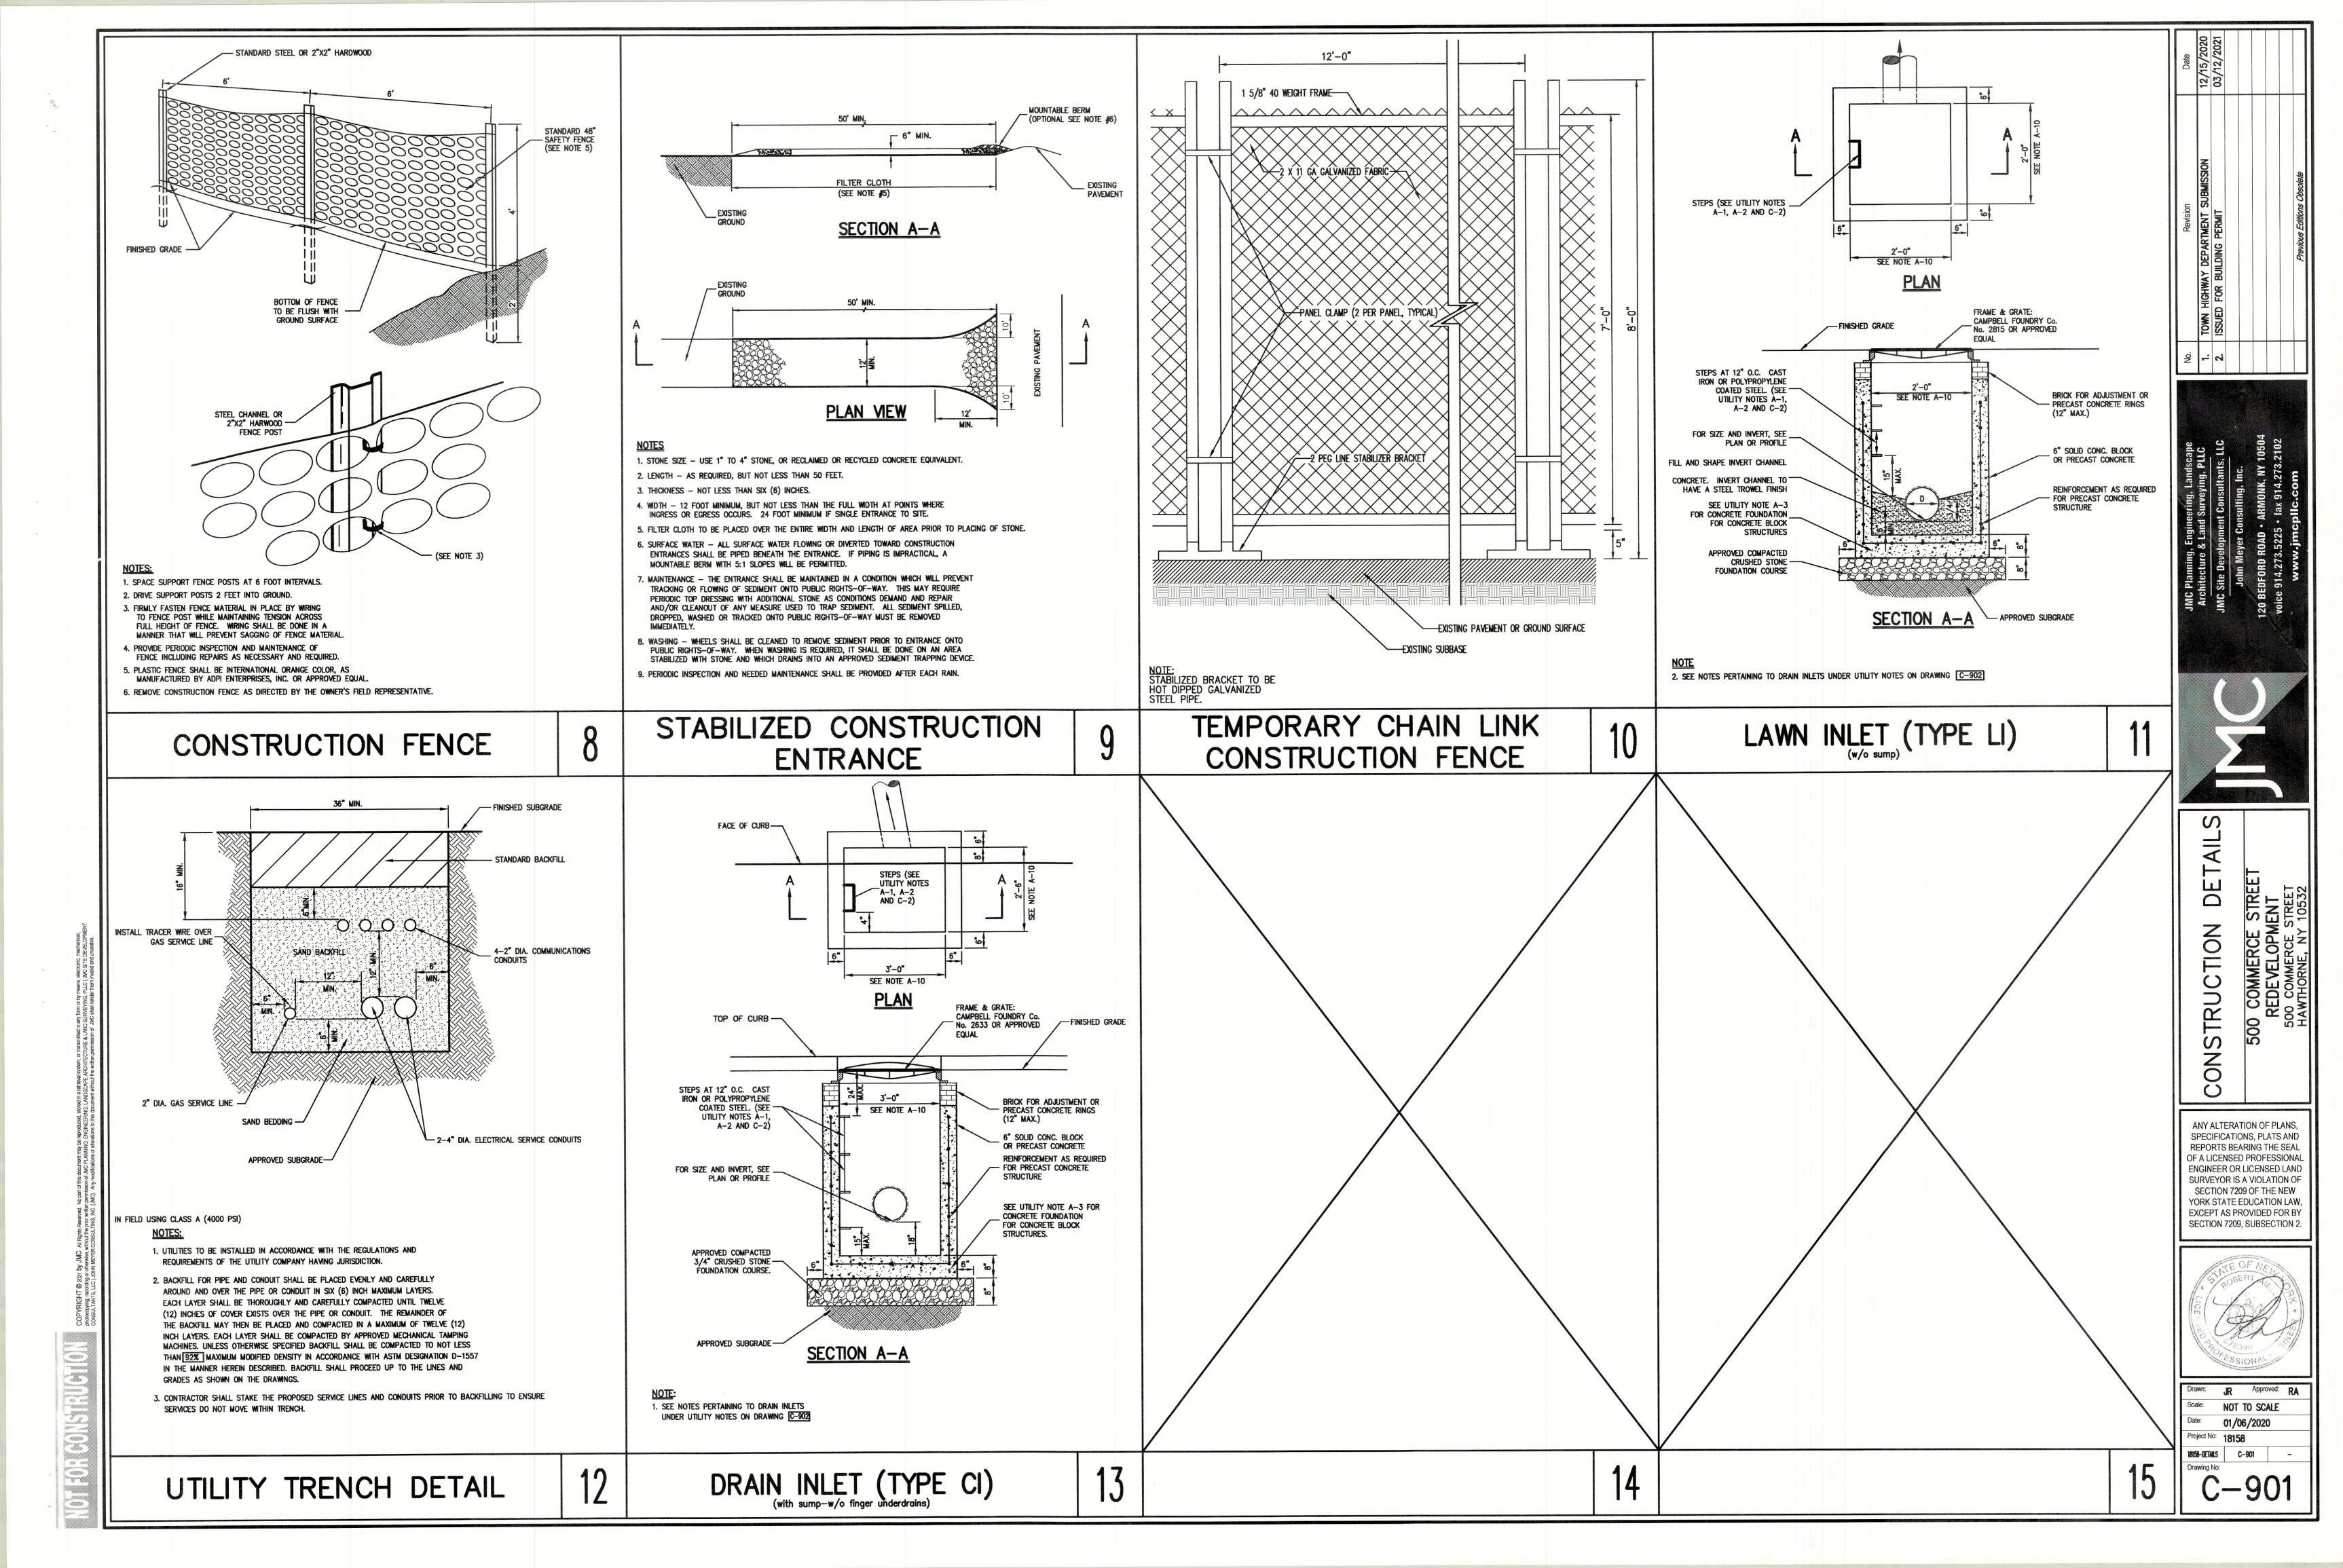

A.D.A. Provide Handicapped Facilities and Considerations as applied by the American Disabilities Act

| S-001 | STRUCTURAL GENERAL NOTES                |
|-------|-----------------------------------------|
| S-002 | STRUCTURAL FOUNDATION PLAN              |
| S-003 | STRUCTURAL RETAINING WALL SECTIONS      |
| S-004 | STRUCTURAL FOOTINGS AND WALL DETAILS    |
| S-005 | STRUCTURAL SECOND FLOOR PLAN            |
| S-006 | STRUCTURAL THIRD FLOOR PLAN             |
| S-007 | STRUCTURAL ROOF FLOOR PLAN              |
| S-008 | STRUCTURAL STAIRS & ELEVATOR ROOF FLOOR |
|       | PLAN                                    |
| S-009 | STRUCTURAL ELEVATIONS FRAME C & D       |
| S-010 | STRUCTURAL ELEVATIONS FRAMES A & B      |
| S-011 | STRUCTURAL ELEVATION FRAME 3,5,7 & 9    |
| S-012 | STRUCTURAL DETAILS AND SCHEDULE         |
| S-013 | STRUCTURAL DETAILS                      |
| S-014 | STRUCTURAL DETAILS                      |
| S-015 | STRUCTURAL DETAILS                      |
| S-016 | STRUCTURAL SECTIONS                     |
| S-017 | STRUCTURAL SECTIONS                     |
| S-018 | GABLE ROOF FRAMING                      |
| S-019 | PERGOLA DETAIL                          |
|       |                                         |