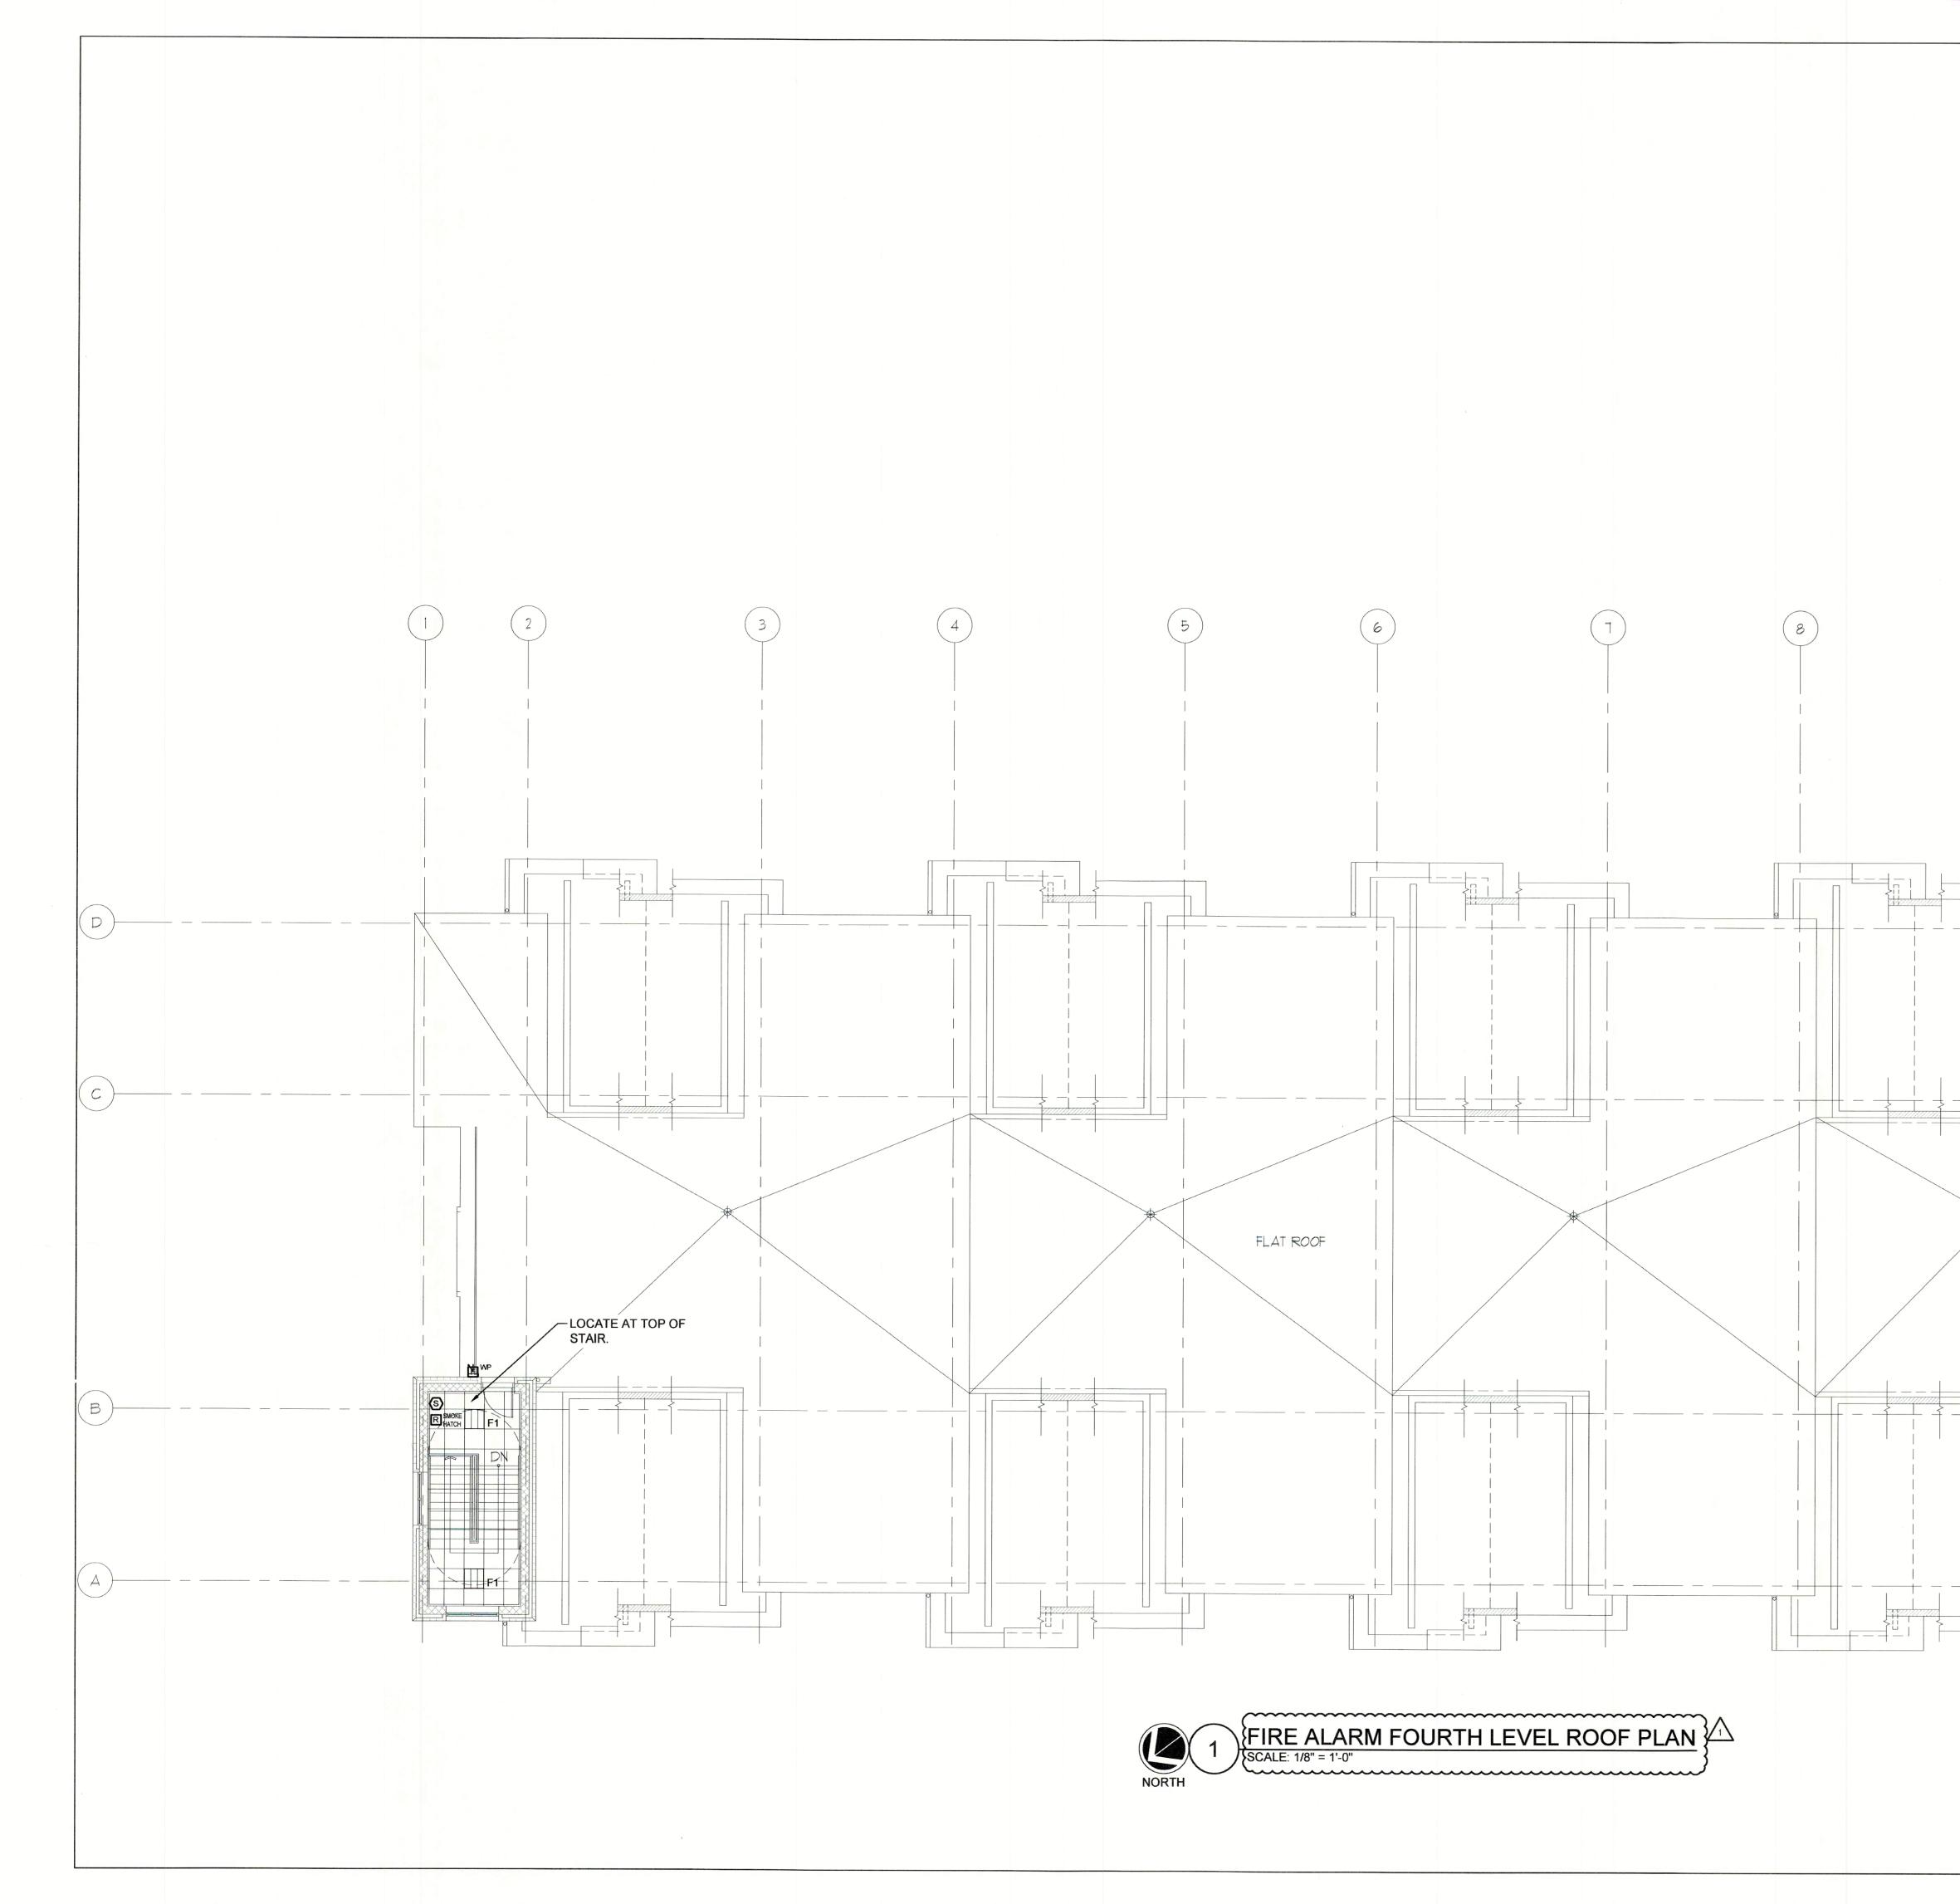

### **FIRE ALARM**

| FA0.1       | FIRE ALARM ABBREVIATIONS AND GENERAL |
|-------------|--------------------------------------|
|             | NOTES                                |
|             |                                      |
| FA1.0       | FIRE ALARM RISER DIAGRAM             |
| FA1.1       | FIRE ALARM FIRST FLOOR PLAN          |
| 1 A1.1      |                                      |
| FA1.2       | FIRE ALARM SECOND FLOOR PLAN         |
| <b>FA12</b> | FIDE ALADNA THIDD FLOOD DLAN         |
| FA1.3       | FIRE ALARM THIRD FLOOR PLAN          |
| FA1.4       | FIRE ALARM FOURTH FLOOR PLAN         |
|             |                                      |
| FA1.5       | FIRE ALARM ROOF PLAN                 |
|             |                                      |
|             |                                      |