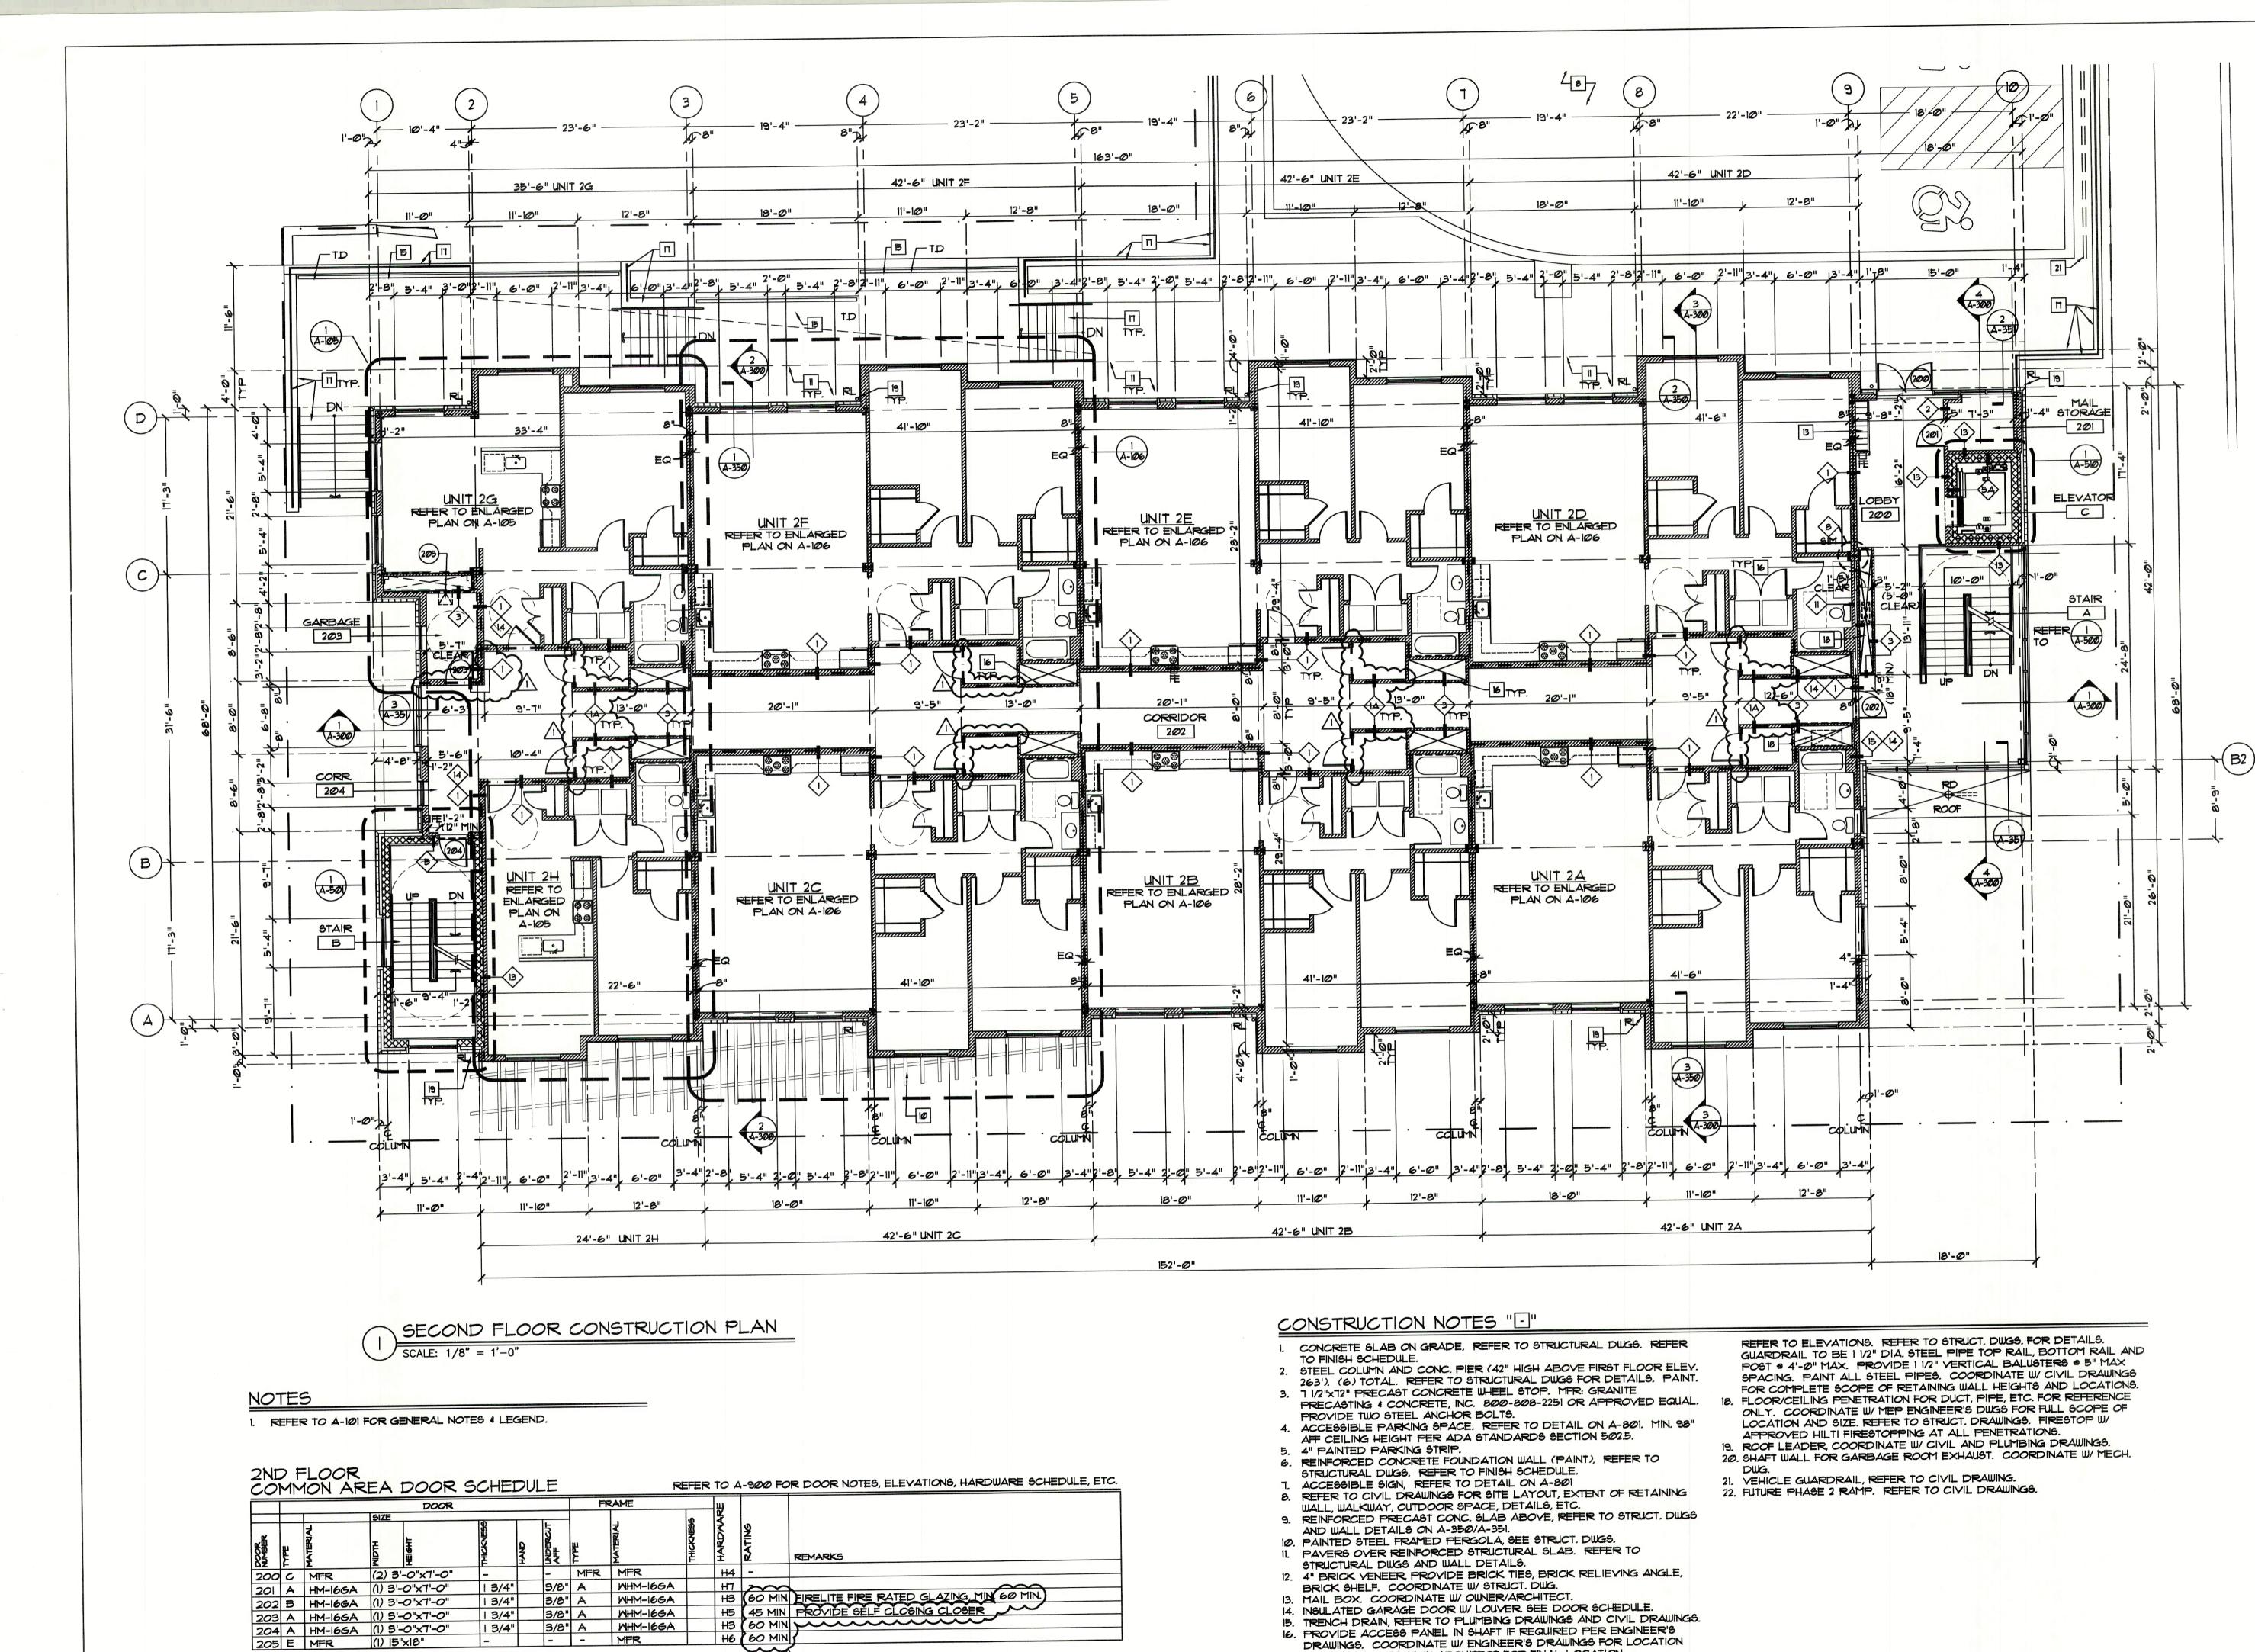

e. Space extending greater than 6 inches (180 mm) beyond the available knee clearance at 9 inches (230 mm) above the floor shall not

be considered toe clearance. 30625 Width. Toe clearance shall be 30 Inches (760 mm) minimum in width.

306.32 Maximum depth. Knee clearance shall be permitted to extend 25 inches (635 mm) maximum uncler an element at 9 inches (230 mm) above the floor

306.3.3 Minimum depth. Where knee clearance is required beneath an element as part of a clear floor space complying with Section 305, the knee clearance sha be Il Inches (280 mm) minimum in depth at inches (230 mm) above the floor, and 8 inches (205 mm) minimum in depth at 27



FIGURE 3063 (A)

. to











17-25 430-635 FIGURE 3062 (B) TOE CLEARANCE - PLAN



FIGURE 3063 (B) KNEE CLEARANCE - PLAN











|       |     |                |        | DOOR           |           |            |                 | FN  | RAME     |               | 1<br>W |         |              |
|-------|-----|----------------|--------|----------------|-----------|------------|-----------------|-----|----------|---------------|--------|---------|--------------|
|       |     |                | SIZE   |                |           |            |                 |     |          | 0             | ¥.     |         |              |
| NMBER | YPE | <b>ATERIAL</b> | HLAN   | 15<br>15<br>15 | THICKNESS | <b>ANA</b> | UNDERCUT<br>AFF |     | MATERIAL | <b>王CKN</b> の | HARDW  | RATING  | REMARKS      |
| 200   | 6   | MFR            | (2) 3  | -0"x7'-0"      | -         |            | -               | MFR | MFR      |