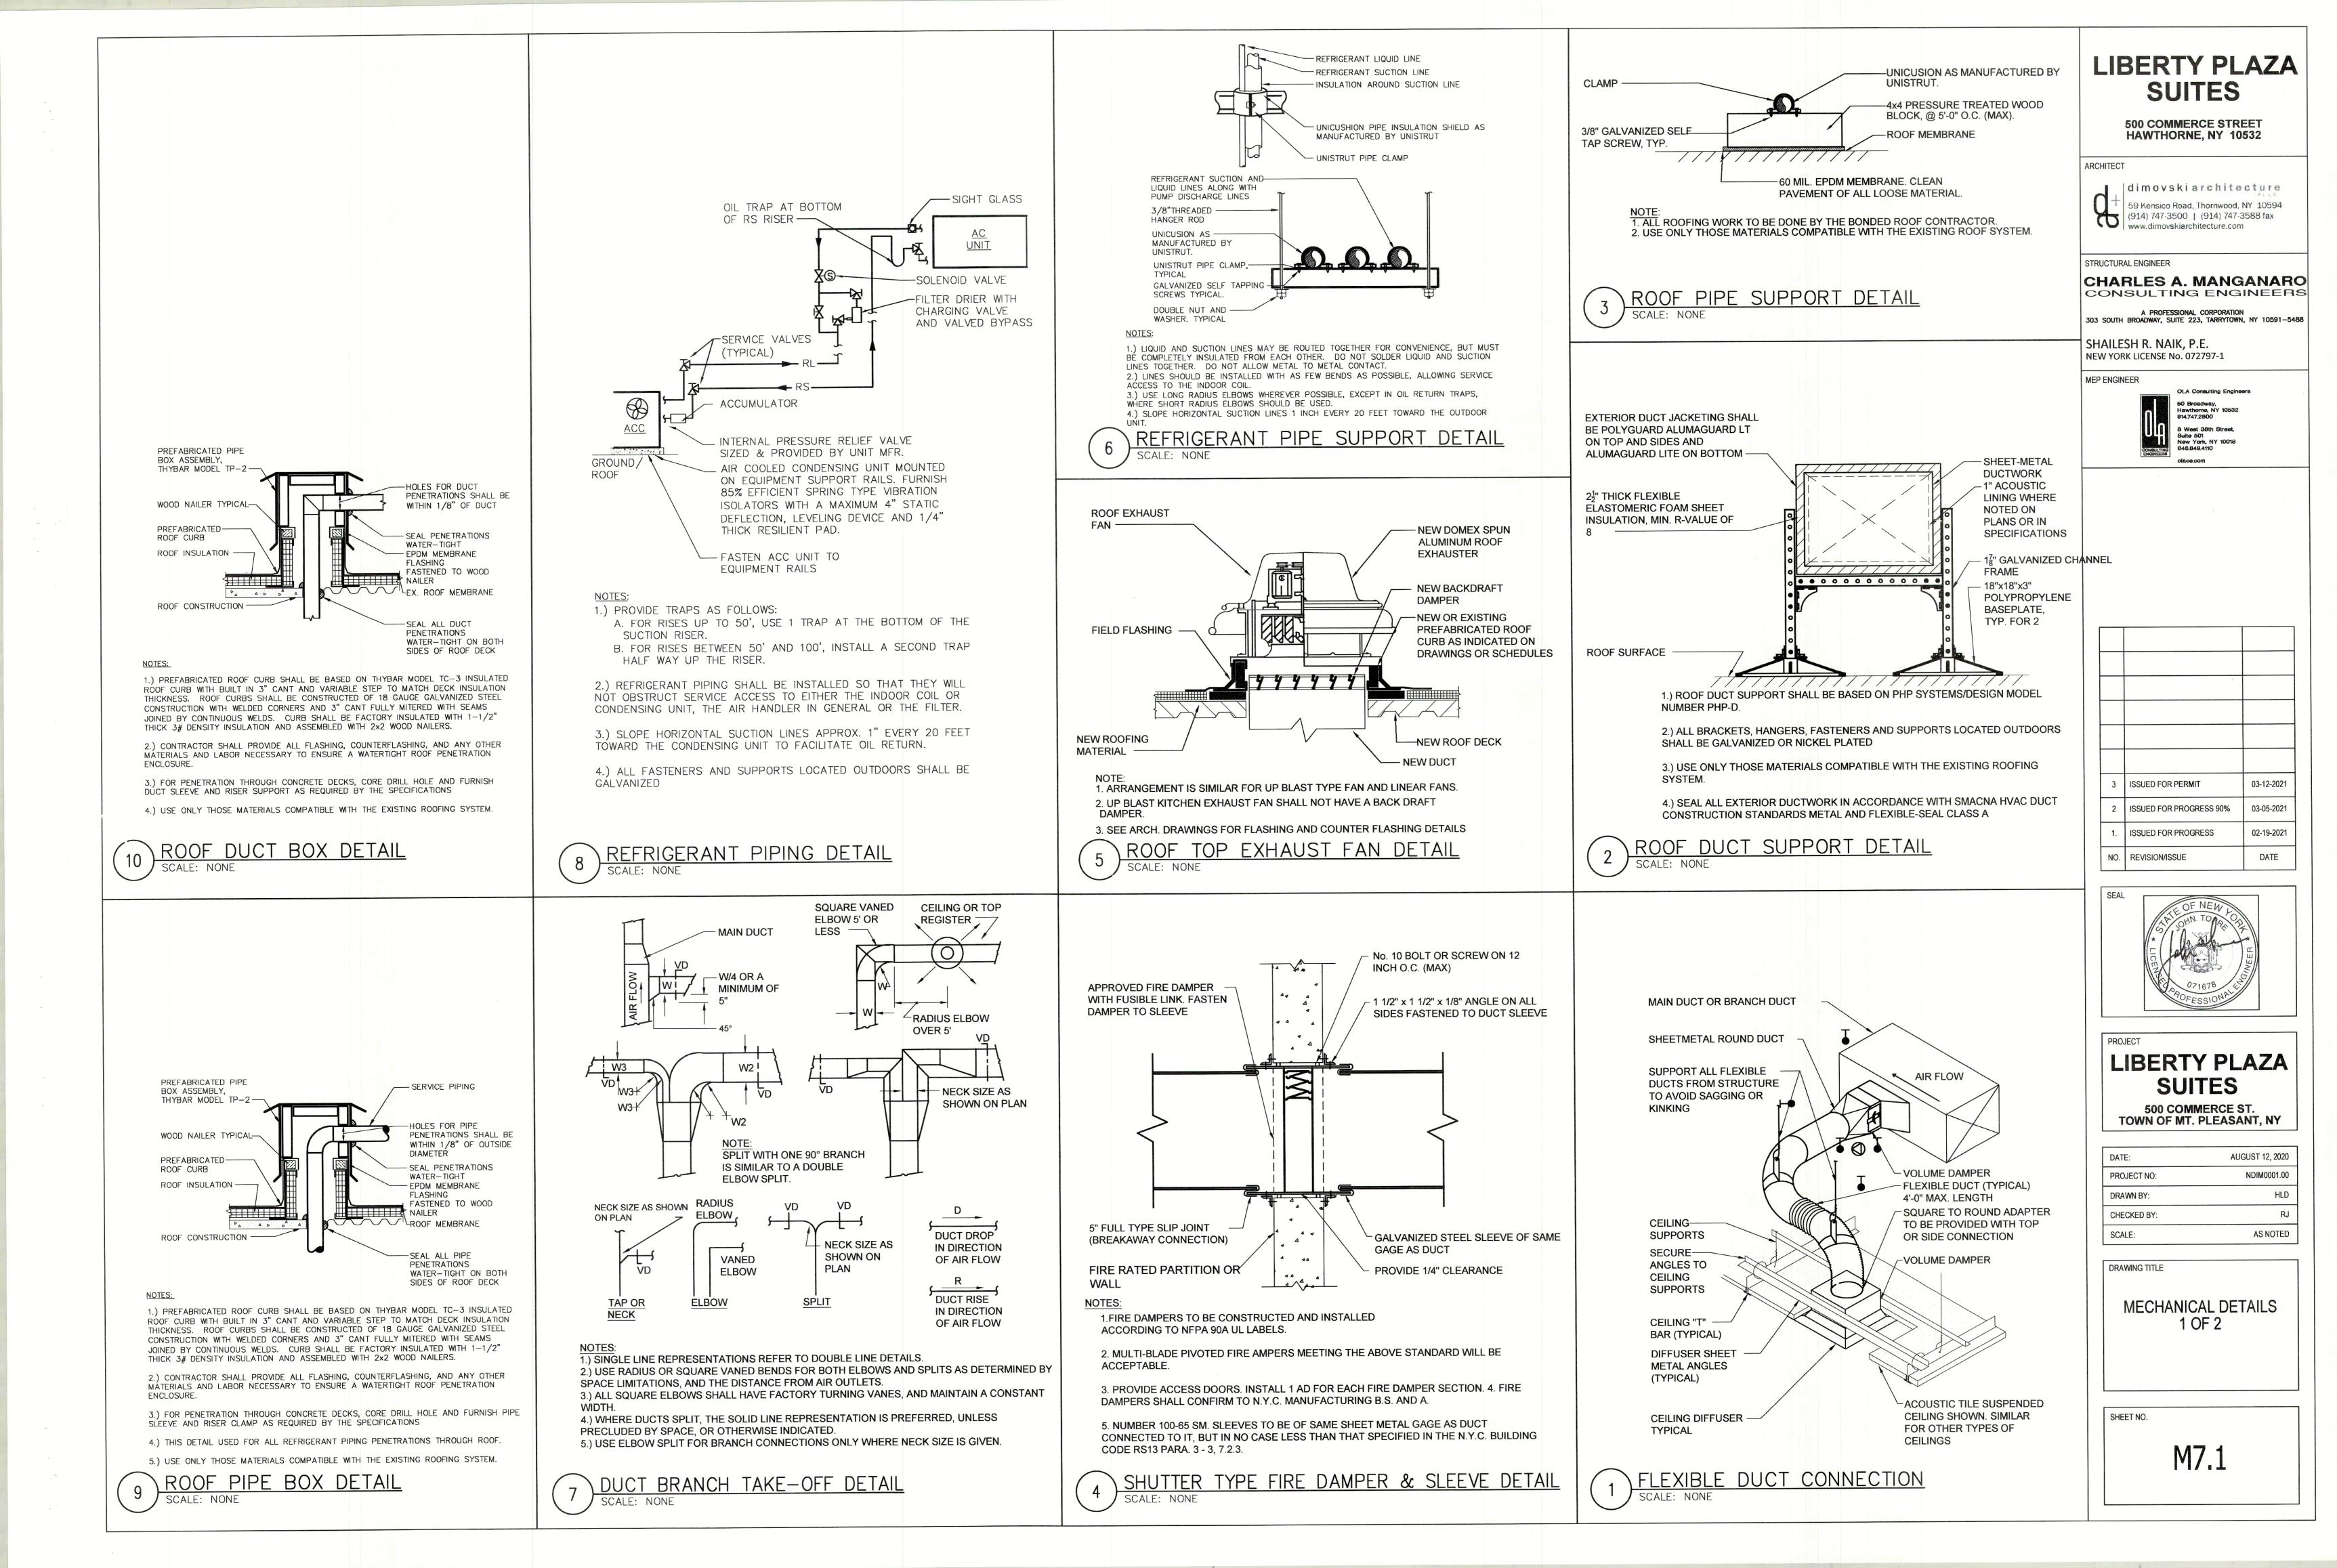

### MECHANICAL

| M0.1 | MECHANICAL SYMBOLS ABBREVIATIONS AND    |
|------|-----------------------------------------|
|      | GENERAL NOTES                           |
| M0.2 | <b>MECHANICAL SPECIFICATIONS 1 OF 2</b> |
| M0.3 | <b>MECHANICAL SPECIFICATIONS 2 OF 2</b> |
| M2.1 | MECHANICAL FIRST FLOOR NEW WORK PLAN    |
| M2.2 | MECHANICAL SECOND FLOOR NEW WORK PLAN   |
| M2.3 | MECHANICAL THIRD FLOOR NEW WORK PLAN    |
| M2.4 | MECHANICAL FOURTH FLOOR NEW WORK PLAN   |
| M2.5 | MECHANICAL ROOF NEW WORK PLAN           |
| M4.1 | MECHANICAL TYPICAL APARTMENT TYPE PLANS |
| M6.1 | MECHANICAL SCHEDULES                    |
| M7.1 | <b>MECHANICAL DETAILS 1 OF 2</b>        |
| M7.2 | <b>MECHANICAL DETAILS 2 OF 2</b>        |
|      |                                         |