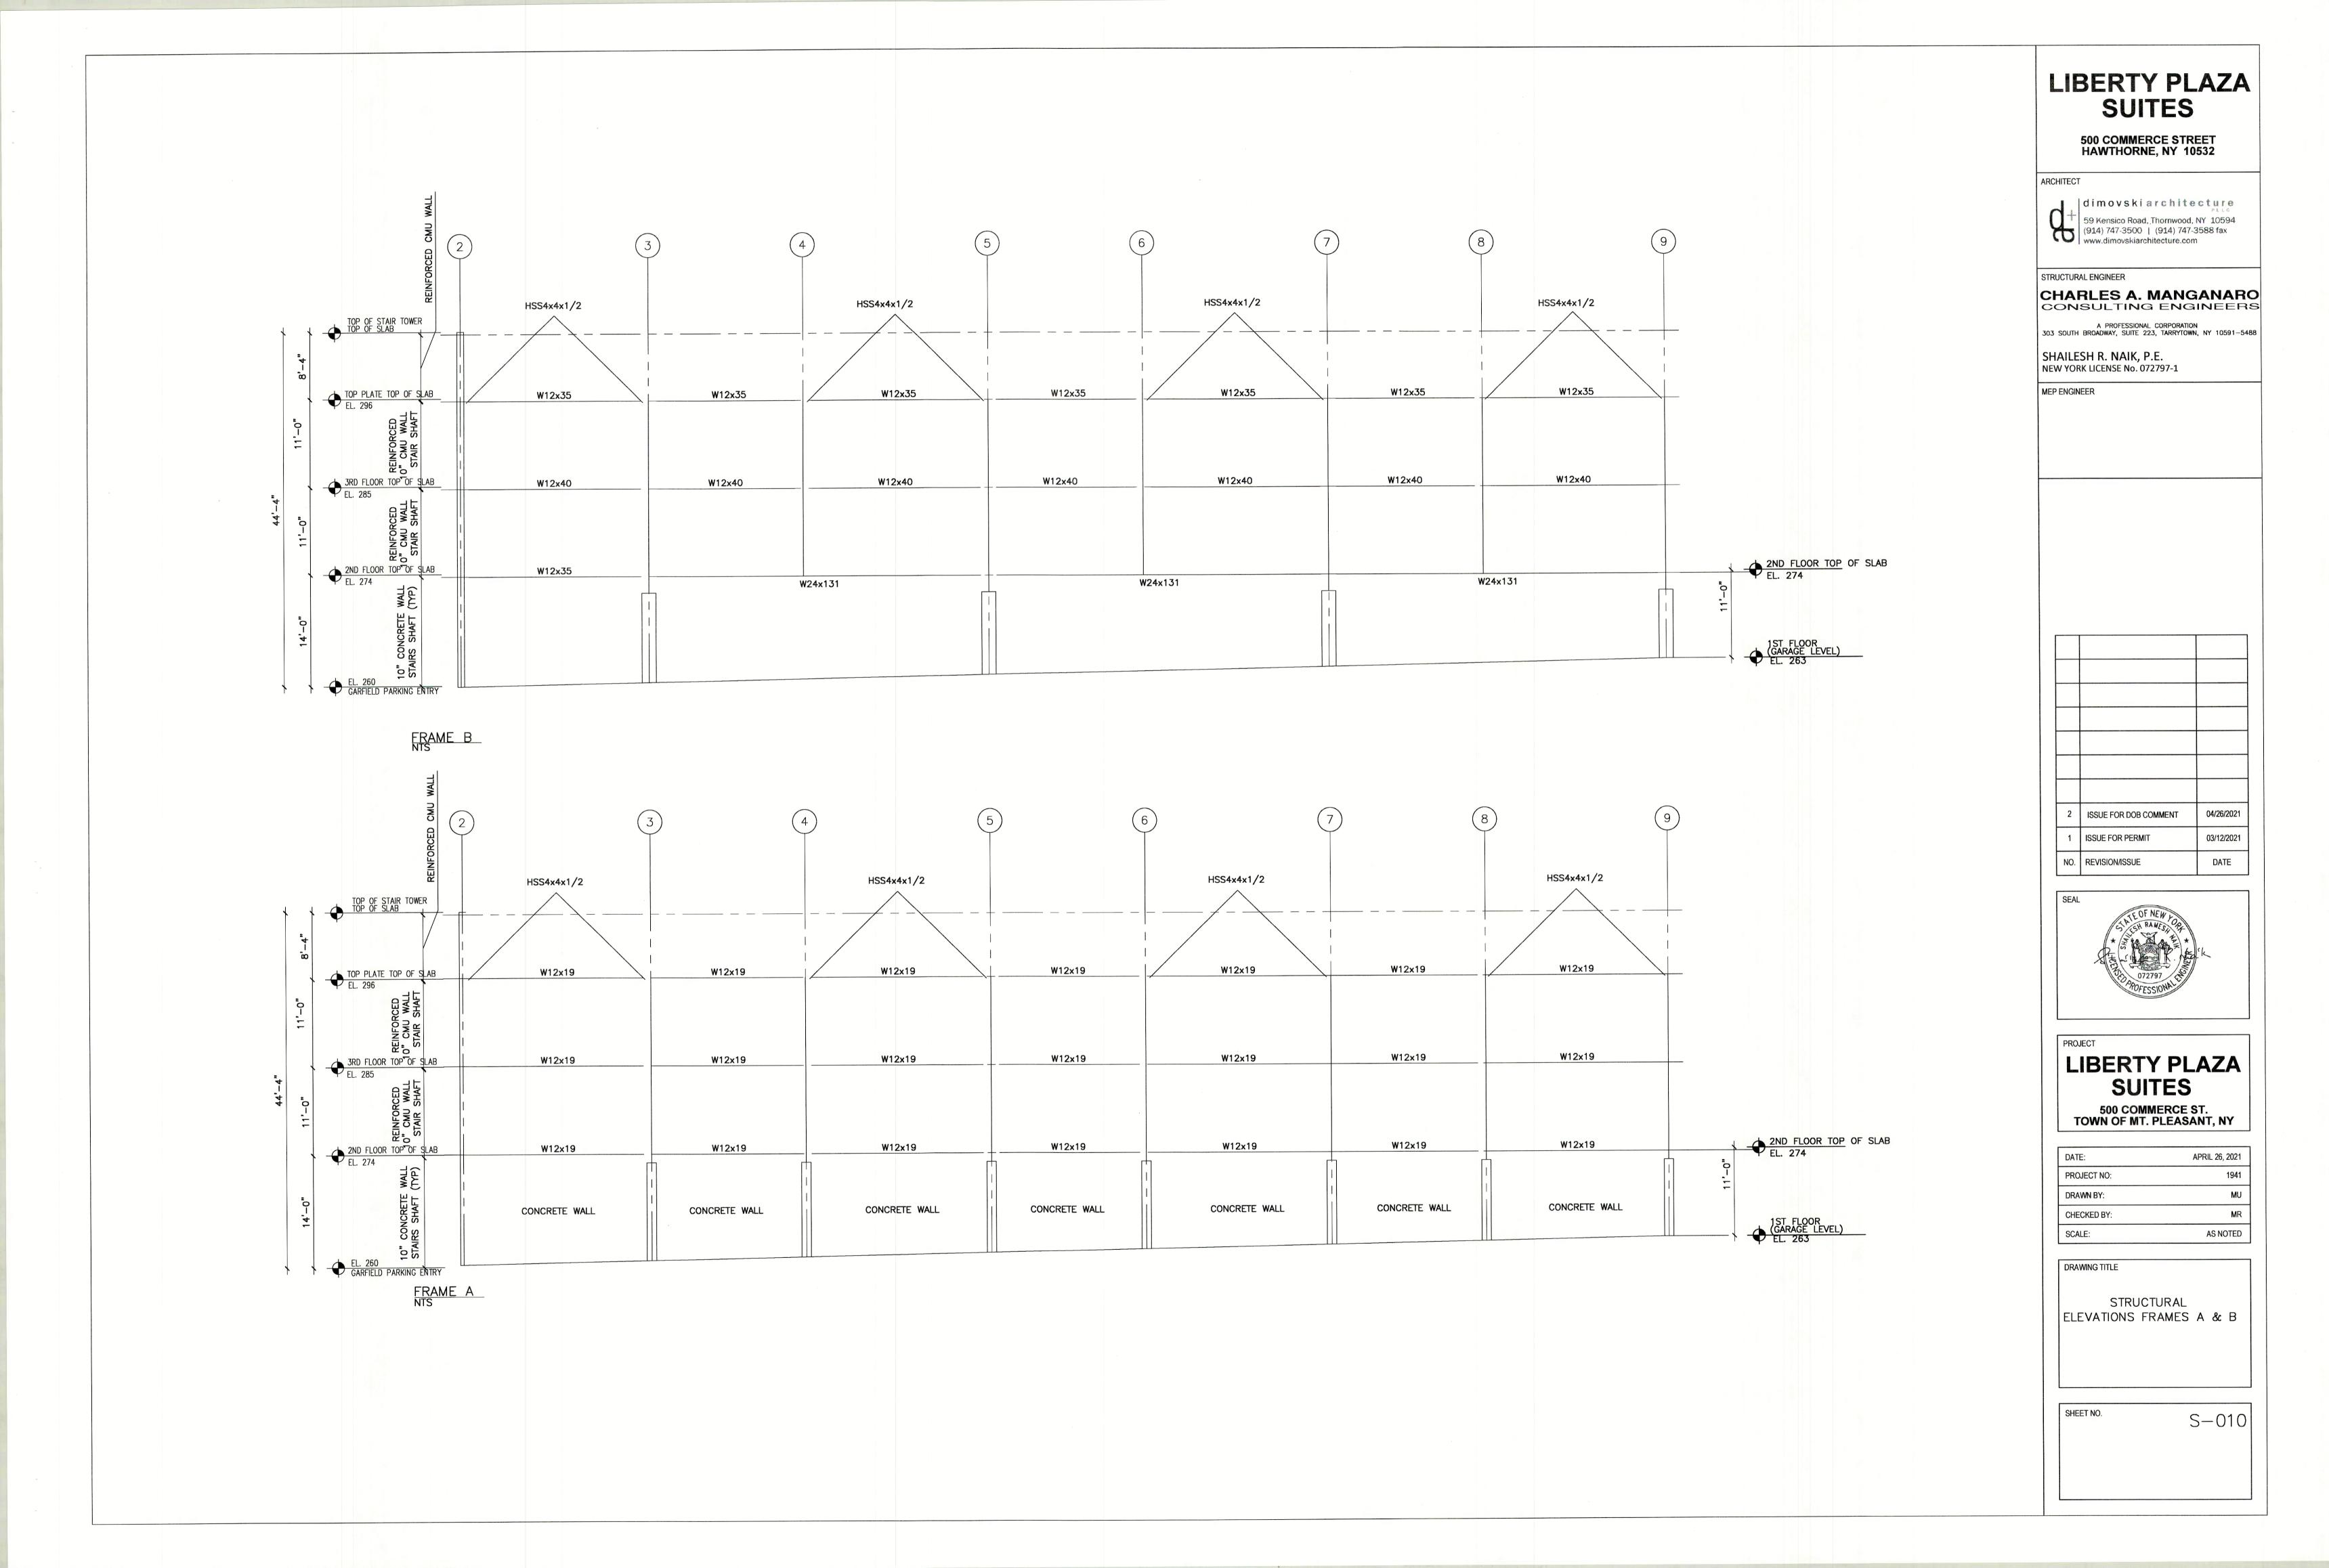

A.D.A. Provide Handicapped Facilities and Considerations as applied by the American Disabilities Act

| S-001 | STRUCTURAL GENERAL NOTES                |
|-------|-----------------------------------------|
| S-002 | STRUCTURAL FOUNDATION PLAN              |
| S-003 | STRUCTURAL RETAINING WALL SECTIONS      |
| S-004 | STRUCTURAL FOOTINGS AND WALL DETAILS    |
| S-005 | STRUCTURAL SECOND FLOOR PLAN            |
| S-006 | STRUCTURAL THIRD FLOOR PLAN             |
| S-007 | STRUCTURAL ROOF FLOOR PLAN              |
| S-008 | STRUCTURAL STAIRS & ELEVATOR ROOF FLOOR |
|       | PLAN                                    |
| S-009 | STRUCTURAL ELEVATIONS FRAME C & D       |
| S-010 | STRUCTURAL ELEVATIONS FRAMES A & B      |
| S-011 | STRUCTURAL ELEVATION FRAME 3,5,7 & 9    |
| S-012 | STRUCTURAL DETAILS AND SCHEDULE         |
| S-013 | STRUCTURAL DETAILS                      |
| S-014 | STRUCTURAL DETAILS                      |
| S-015 | STRUCTURAL DETAILS                      |
| S-016 | STRUCTURAL SECTIONS                     |
| S-017 | STRUCTURAL SECTIONS                     |
| S-018 | GABLE ROOF FRAMING                      |
| S-019 | PERGOLA DETAIL                          |
|       |                                         |