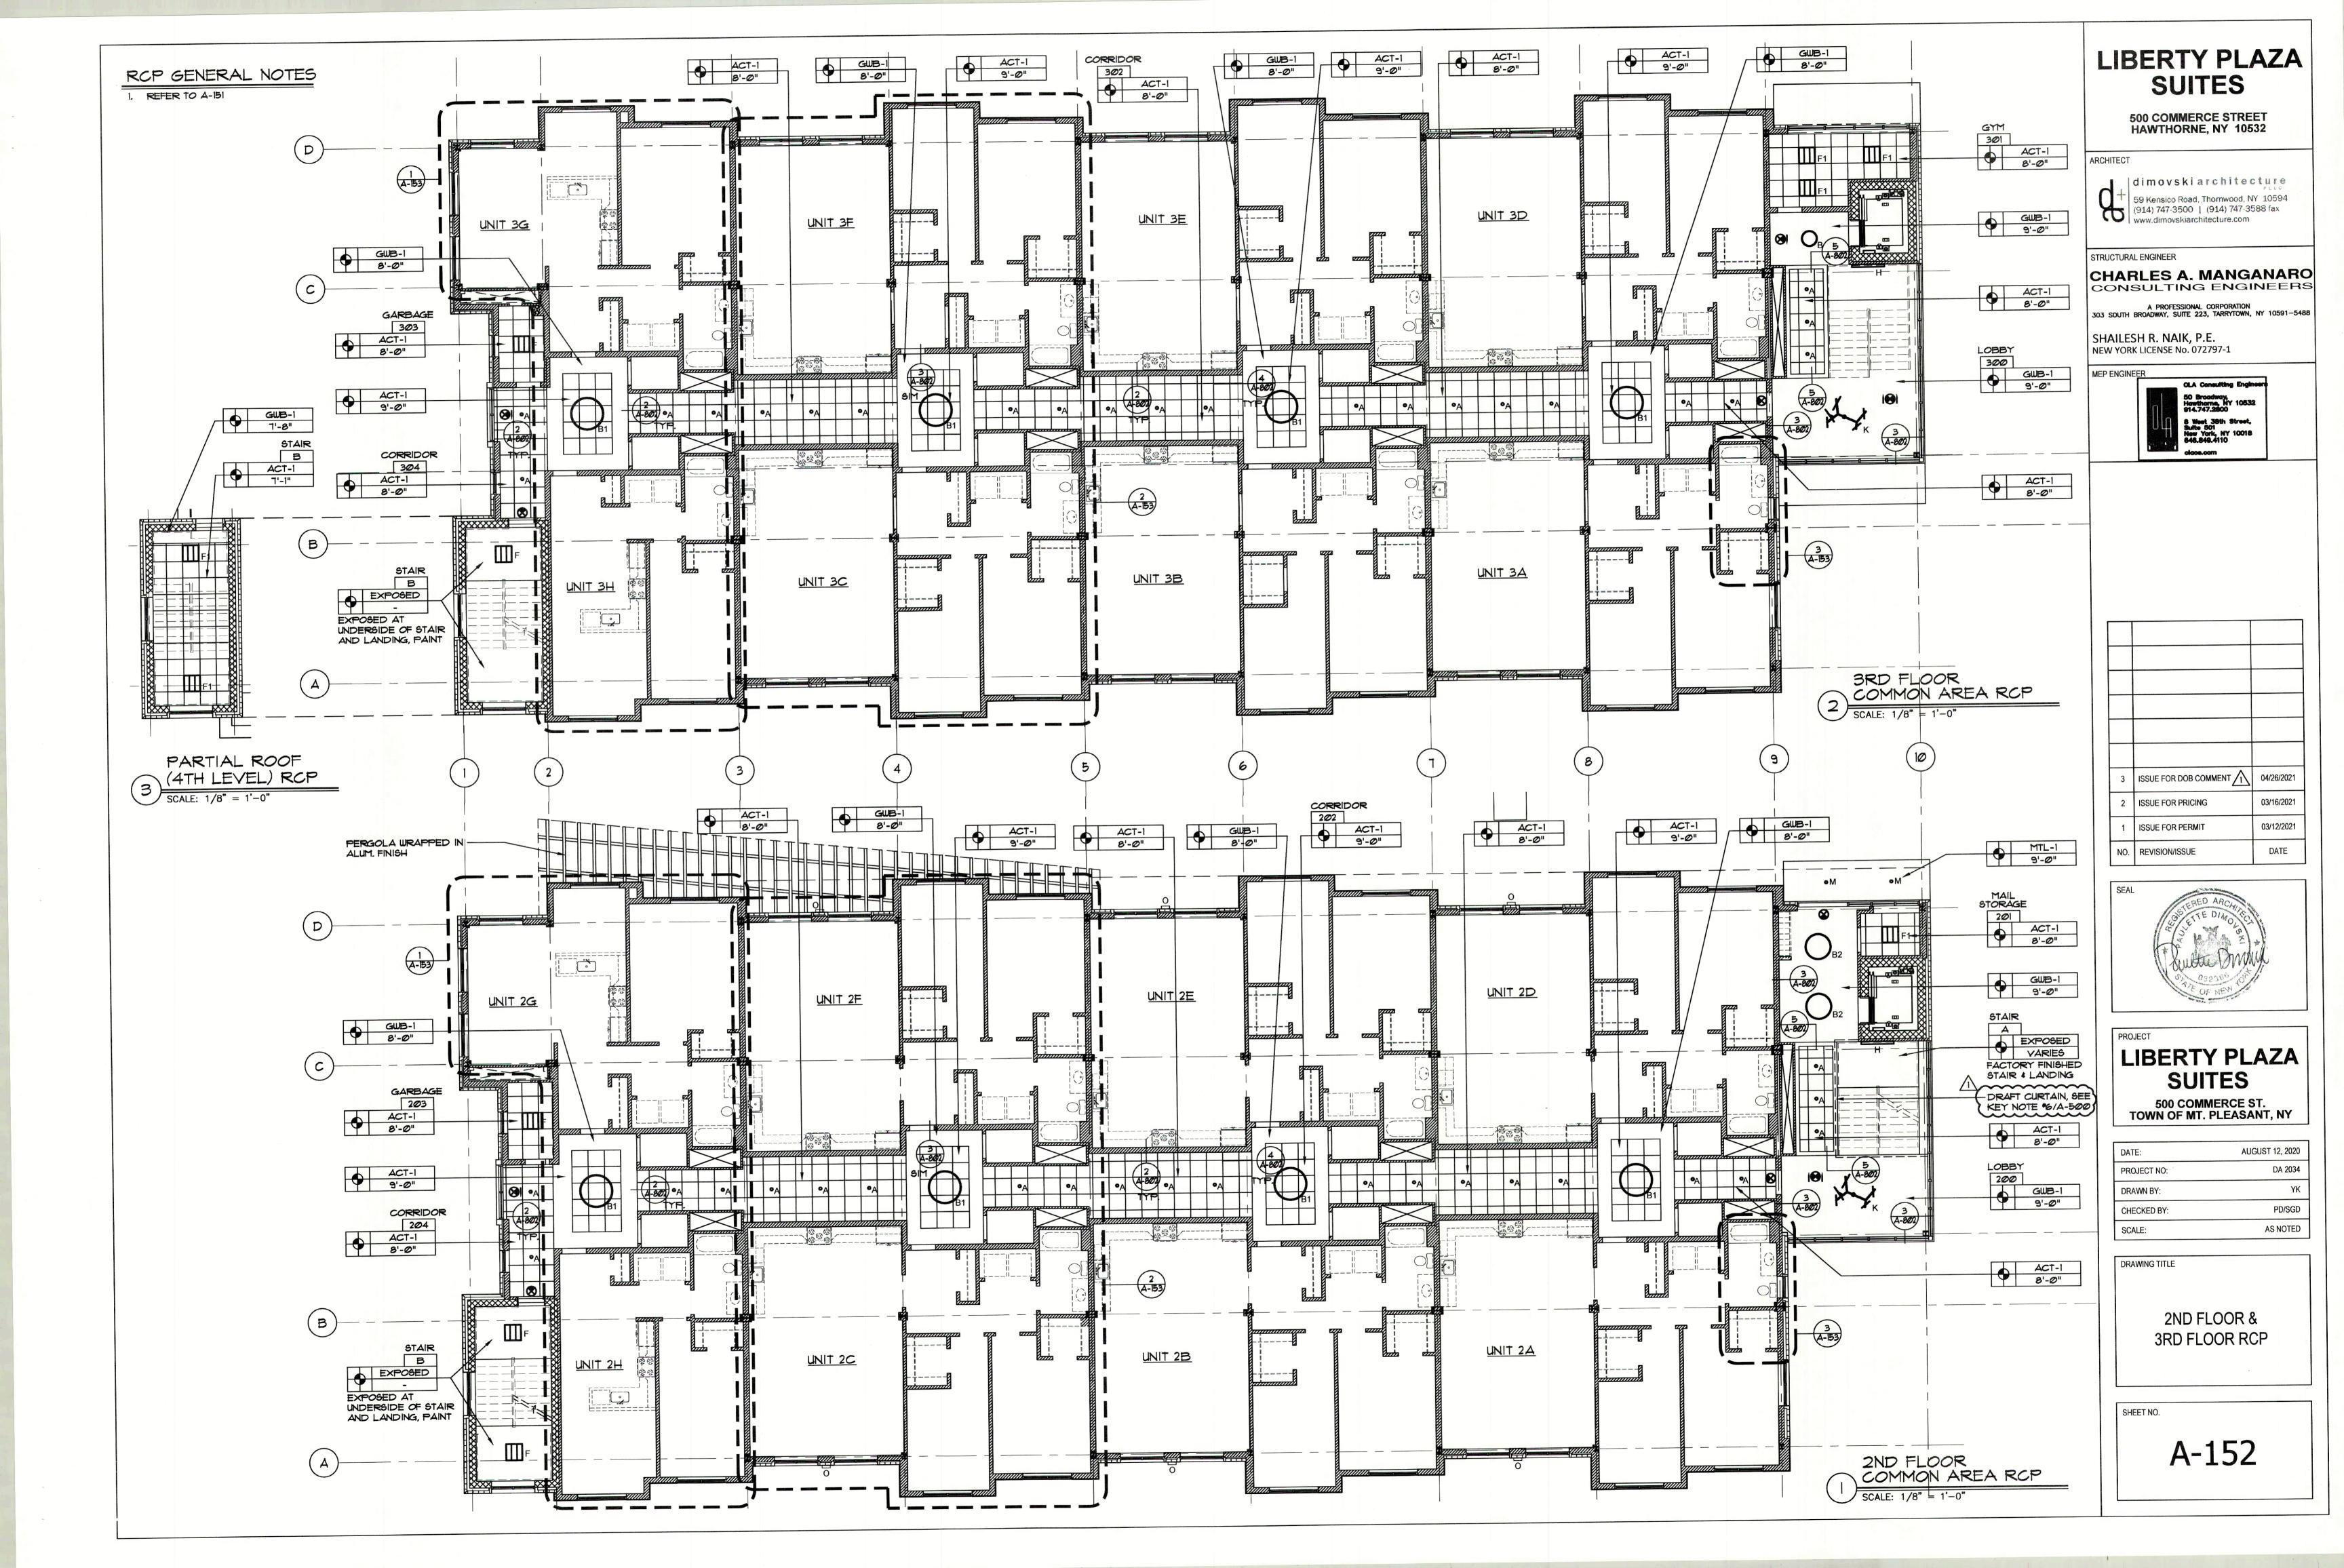

PT. UNIT ENLAR<br>CONSTRUCTION P<br>& DR. SCHEDUI<br>UNITS 2G, 2H, 3G                                                                                           | LANS<br>_E               |  |  |  |  |  |  |
| SHE                                                                               | ET NO.                                                                                                                                                           |                          |  |  |  |  |  |  |
|                                                                                   | A-105                                                                                                                                                            |                          |  |  |  |  |  |  |









-

|                                                                                                                                                                                                                                                                                                                                                       | LIBERTY PLAZA         SUITES         500 COMMERCE STREET         HAWTHORNE, NY 10532         ARCHITECT         d i m o v s k i ar chite c t ur e         59 Kensico Road, Thornwood, NY 10594         914) 747-3500   (914) 747-3588 fax