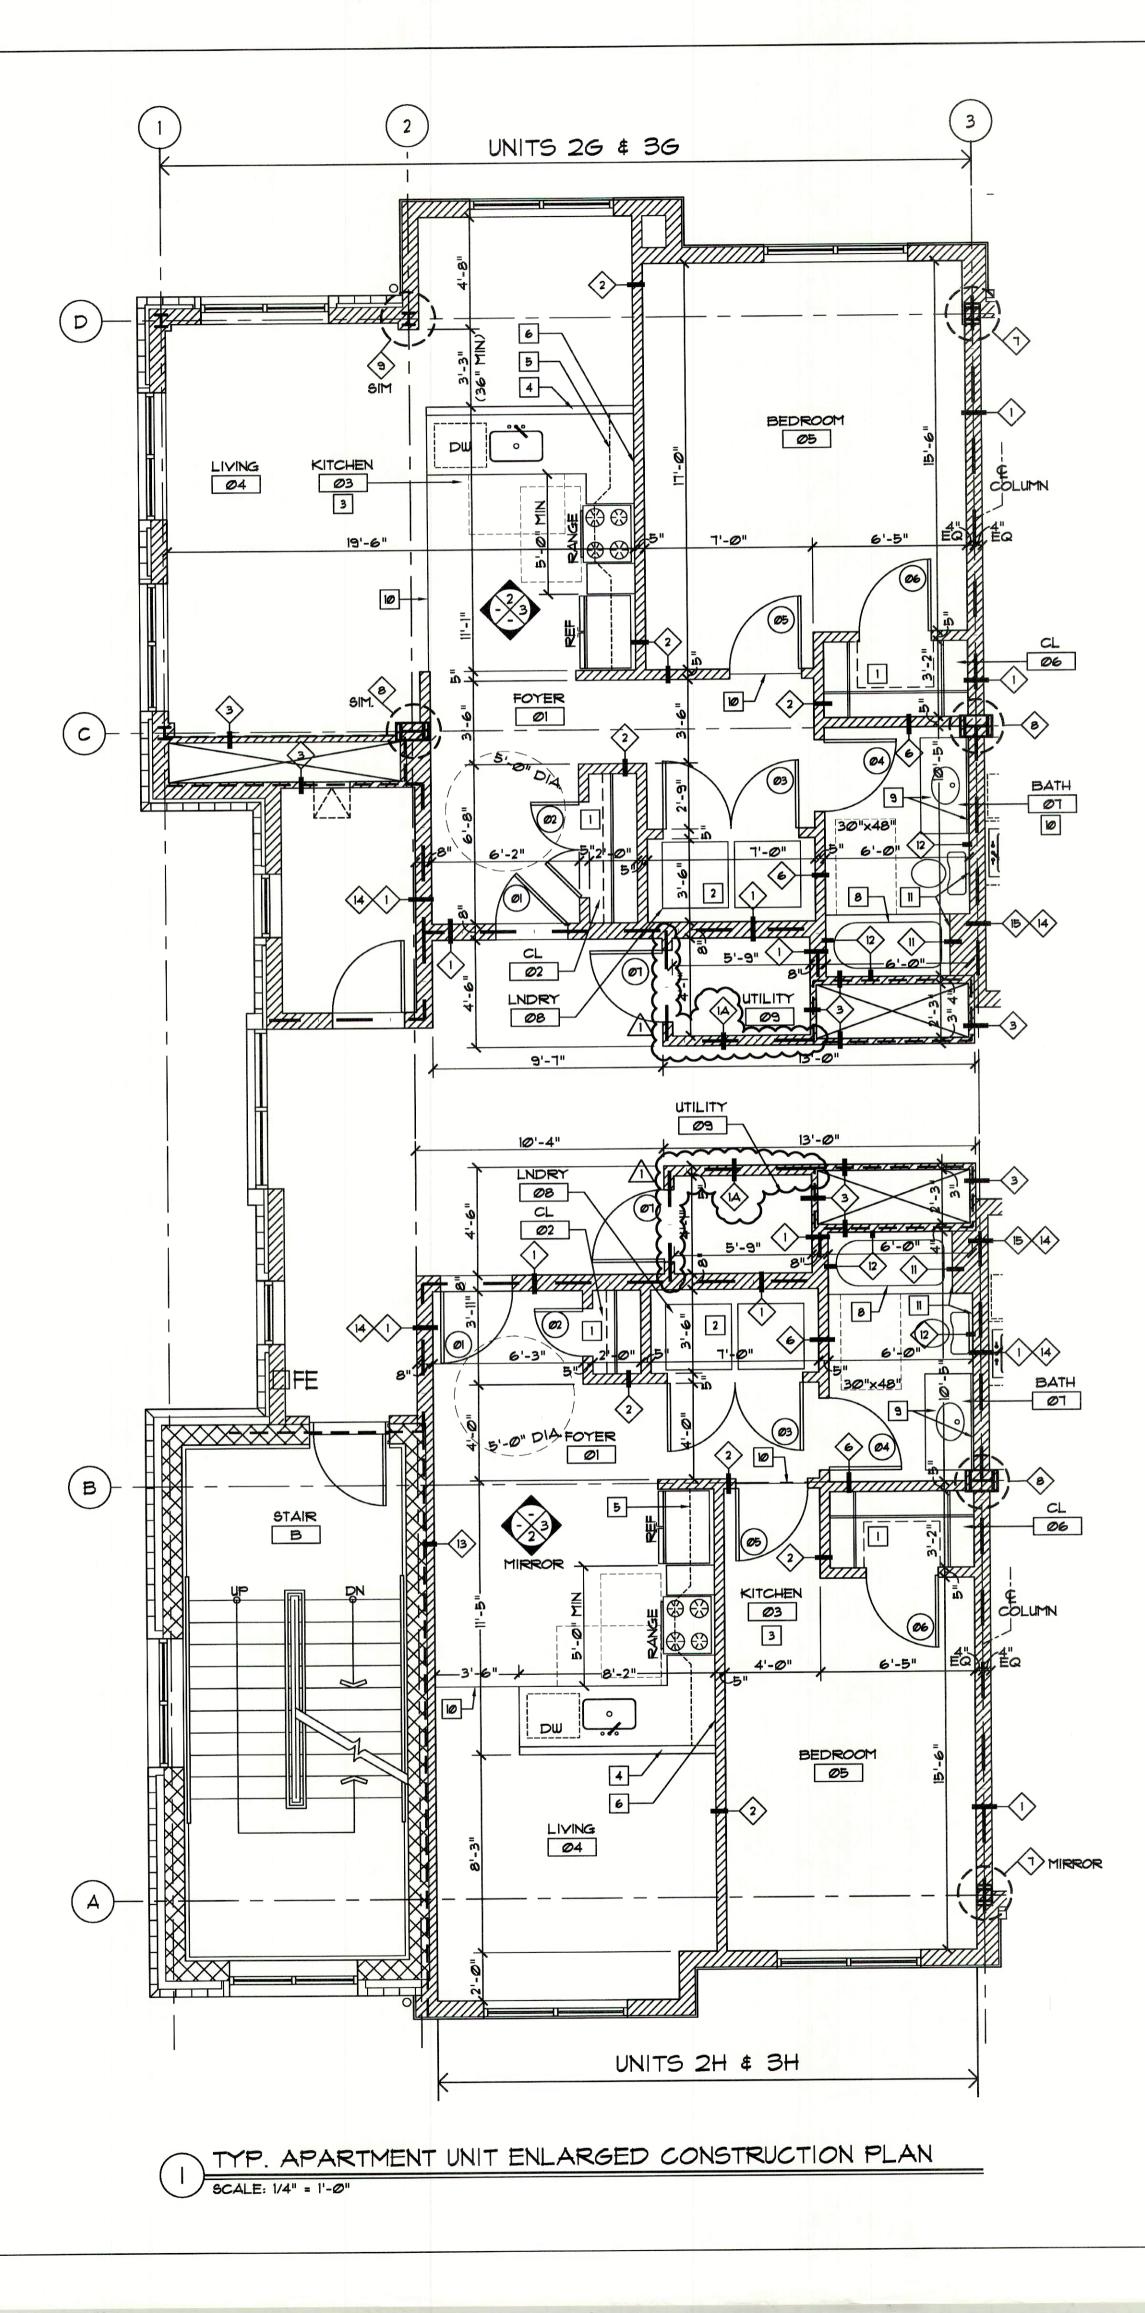

SIDING, TYVEK, 3/4" EXTERIOR GRADE PLYWOOD SHEATHING, 6" METAL
- STUD . 16" O.C. ON CONC. CURB. 1. CONCRETE CURB TO SUPPORT ROOF FRAMING AND WALL. SEE STRUCT. DWG.
- 8. PROVIDE SPLASH BLOCK AT ROOF LEADER LOCATION.
- ROOF EQUIPMENT PER ENGINEER'S DRAWINGS. 9 10. PROVIDE CRICKET II. PROVIDE PAD (SLIP SHEET) FOR ACC UNIT BY CARLISLE. SLIP SHEET TO WITHSTAND ACC UNIT
- WEIGHT. PROVIDE 24"x24" ROOF PADS BY CARLISLE 12 ROOF SLAB PENETRATIONS FOR DUCT, PIPE, ETC. FOR 13 REFERENCE ONLY. COORDINATE W/ MEP FOR FULL SCOPE OF SIZE AND LOCATION. REFER TO STRUCT.
- DRAWINGS. FIRESTOP W/ APPROVED HILTI FIRESTOPPING AT ALL PENETRATIONS. 14. PROVIDE R-49 SPRAY FOAM INGULATION BETWEEN
- ROOF RATERS WHERE R-30 INGULATION IS NOT INSTALLED AT ROOF SLAB (GABLE ROOF OVERHANG AREAS ONLY)



SHEET NO.

A-104





|                                                                                   | IBERTY PLAZA                                                                                                                                                     |                          |  |  |  |  |  |  |
|-----------------------------------------------------------------------------------|------------------------------------------------------------------------------------------------------------------------------------------------------------------|--------------------------|--|--|--|--|--|--|
|                                                                                   | 500 COMMERCE STREET<br>HAWTHORNE, NY 10532