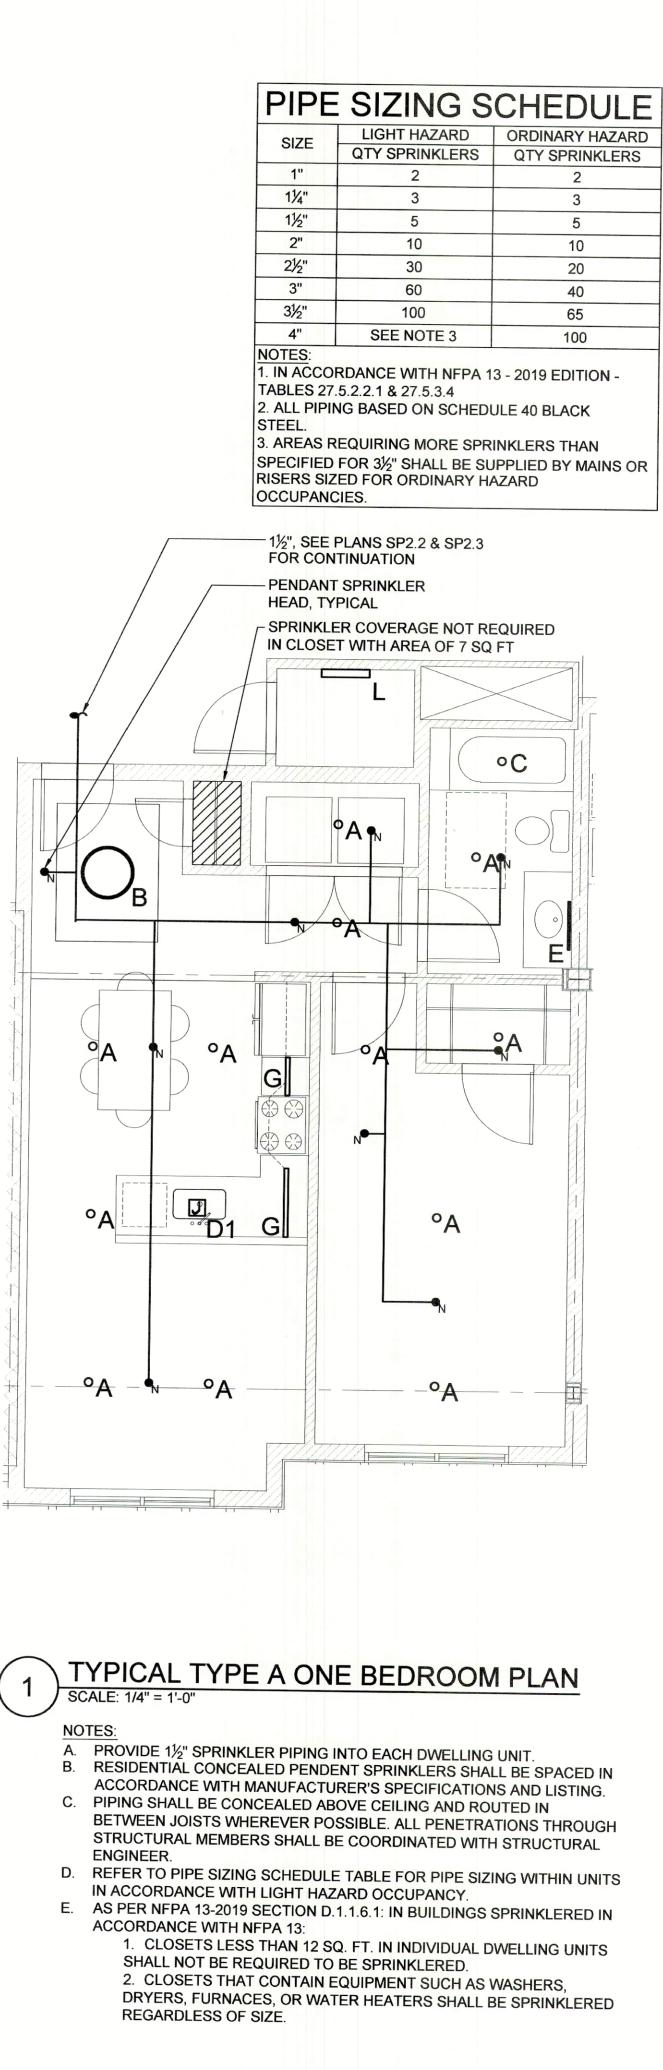

### FIRE PROTECTION

| SP0.1 | SPRINKLER SYMBOLS ABBREVIATIONS,       |
|-------|----------------------------------------|
|       | GENERAL NOTES AND SPECIFICATIONS       |
| SP0.2 | SPRINKLER SPECIFICATIONS               |
| SP2.1 | SPRINKLER FIRST FLOOR NEW WORK PLAN    |
| SP2.2 | SPRINKLER SECOND FLOOR NEW WORK PLAN   |
| SP2.3 | SPRINKLER THIRD FLOOR NEW WORK PLAN    |
| SP2.4 | SPRINKLER FOURTH FLOOR NEW WORK PLAN   |
| SP4.1 | SPRINKLER TYPICAL APARTMENT TYPE PLANS |
| SP7.1 | SPRINKLER DETAILS 1 OF 3               |
| SP7.2 | SPRINKLER DETAILS 2 OF 3               |
| SP7.3 | SPRINKLER DETAILS 3 OF 3               |
|       |                                        |