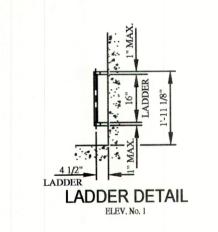

----------|--|
| ELEV. NO.<br>1                         | SEISMIC     | VY         | 705 lbs  |  |
|                                        | APPLICATION | <b>R</b> 1 | 147 lbs  |  |
| Addition to the second                 |             | R2         | 72 lbs   |  |
| *EACH BUFF                             | 11184 lbs   |            |          |  |
| *EACH CYLINDER IMPACT LOAD 870         |             |            |          |  |
| CAR MAXIMUM BRACKET SPACING 14'-0"     |             |            |          |  |
| PLUNGER MAXIMUM BRACKET SPACING 14'-0" |             |            |          |  |

FIRST INTERMEDIATE RAIL SUPPORT LOCATION TO BE LOCATED 14' 0" FROM PIT FLOOR. ALL OTHER INTERMEDIATE SUPPORTS CANNOT EXCEED THE MAXIMUM BRACKET SPACING IN THE RAIL FORCE & BRACKET SPACING DETAIL



| LIBERTY PLAZA<br>SUITES                                                                                                                                                               |  |  |
|---------------------------------------------------------------------------------------------------------------------------------------------------------------------------------------|--|--|
| 500 COMMERCE STREET<br>HAWTHORNE, NY 10532                                                                                                                                            |  |  |
| ARCHITECT<br>dimovskiarchitecture<br>59 Kensico Road, Thornwood, NY 10594<br>(914) 747-3500   (914) 747-3588 fax<br>www.dimovskiarchitecture.com                                      |  |  |
| STRUCTURAL ENGINEER<br>CHARL