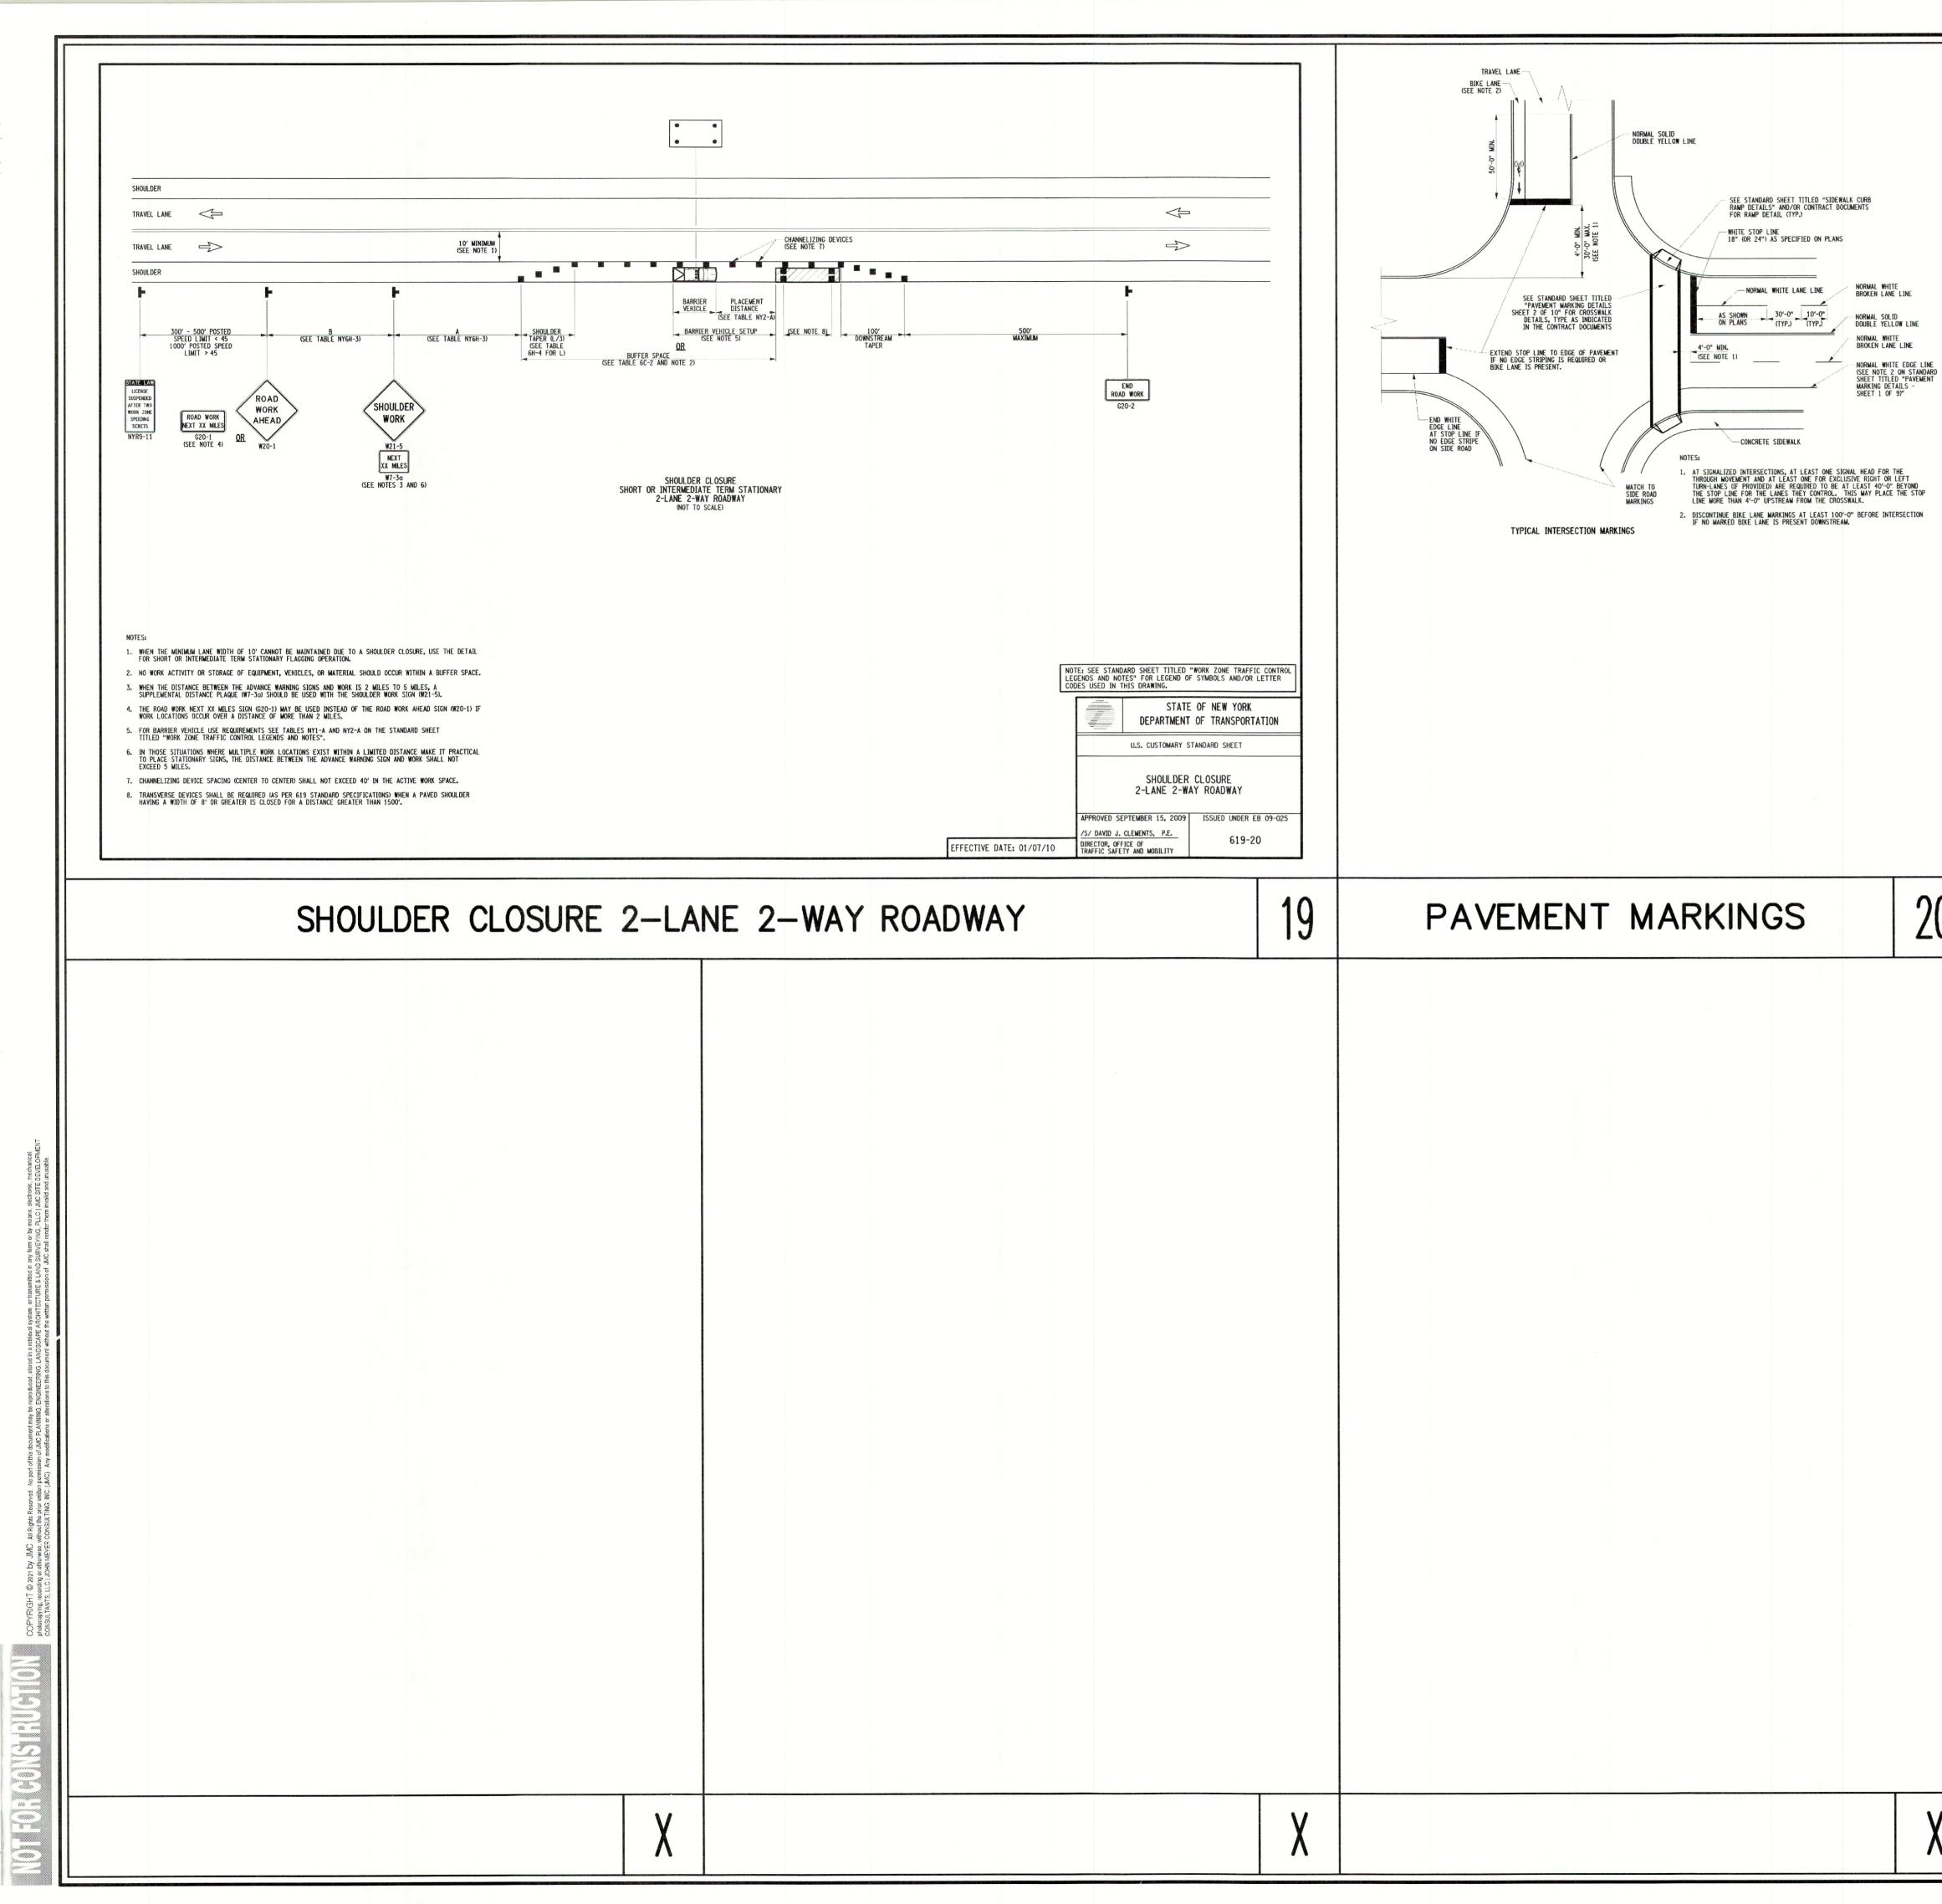

|                        |
| Contractor of the other states of the other st |     | H                                | P                | <b>C</b> | 6               |                        |



WINDMASTER

WINDMASTER

WINDMASTER 7'-0"

**ISSUED FOR BUILDING PERMIT** 

7°-0"

7'-0"

W20-1

W20-5

G20-2

Revision

Previous Editions Obsolete

ANY ALTERATION OF PLANS, SPECIFICATIONS, PLATS AND REPORTS BEARING THE SEAL OF A LICENSED PROFESSIONAL

ENGINEER OR LICENSED LAND

SURVEYOR IS A VIOLATION OF SECTION 7209 OF THE NEW

YORK STATE EDUCATION LAW

EXCEPT AS PROVIDED FOR BY

SECTION 7209, SUBSECTION 2.

Date

03/12/2021 JJ



END ROAD WORK

| 1 |      |
|---|------|
| 2 | SHOL |
|   |      |

3

BLACK ON

BLACK ON

ORANGE

BLACK ON

ORANGE

ORANGE

36"X36"

56"X36"

36"X18"









|   |   | Revision     Date       ISSUED FOR BUILDING PERMIT     03/12/2021       Previous Editions Obsolete     03/12/2021                                                                                                                                                                                                              |
|---|---|--------------------------------------------------------------------------------------------------------------------------------------------------------------------------------------------------------------------------------------------------------------------------------------------------------------------------------|
|   |   | JMC Planning, Engineering, Landscape<br>Architecture & Land Surveying, PLLC<br>JMC Site Development Consultants, LLC<br>John M