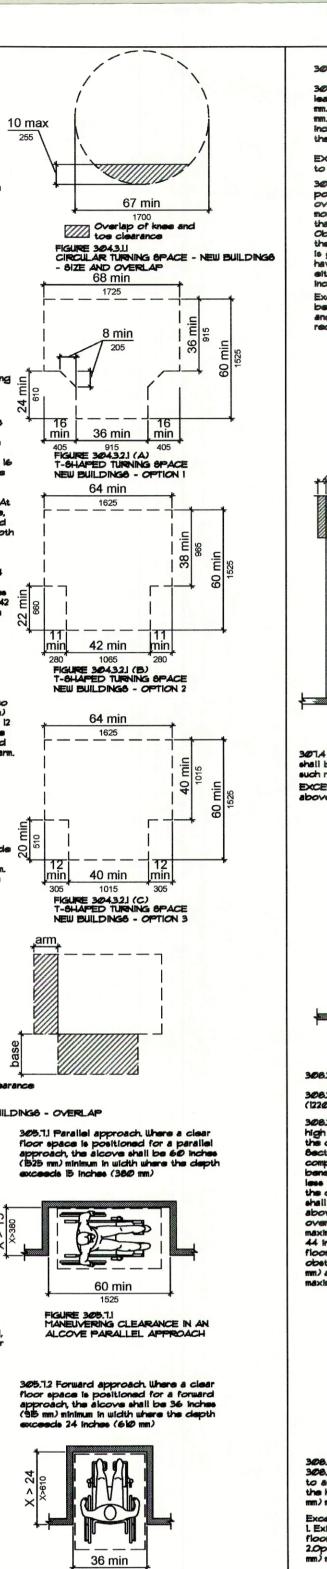

305, the toe clearance shall extend IT inches (430 mm) minimum beneath the element. 3062.4 Additional clearance. Space extending greater than 6 inches (180 mm) beyond the available knee clearance at 9 inches (230 mm) above the floor shall not

be considered toe clearance. 30625 Width. Toe clearance shall be 30 Inches (760 mm) minimum in width.

306.32 Maximum depth. Knee clearance shall be permitted to extend 25 inches (635 mm) maximum uncler an element at 9 inches (230 mm) above the floor

306.3.3 Minimum depth. Where knee clearance is required beneath an element as part of a clear floor space complying with Section 305, the knee clearance sha be Il Inches (280 mm) minimum in depth at inches (230 mm) above the floor, and 8 inches (205 mm) minimum in depth at 27



FIGURE 3063 (A)

. to











17-25 430-635 FIGURE 3062 (B) TOE CLEARANCE - PLAN



FIGURE 3063 (B) KNEE CLEARANCE - PLAN











|       |     |                |        | DOOR           |           |            |                 | FN  | RAME     |               | 1<br>W |         |              |
|-------|-----|----------------|--------|----------------|-----------|------------|-----------------|-----|----------|---------------|--------|---------|--------------|
|       |     |                | SIZE   |                |           |            |                 |     |          | 0             | ¥.     |         |              |
| NMBER | YPE | <b>ATERIAL</b> | HLAN   | 15<br>15<br>15 | THICKNESS | <b>ANA</b> | UNDERCUT<br>AFF |     | MATERIAL | <b>王CKN</b> の | HARDW  | RATING  | REMARKS      |
| 200   | 6