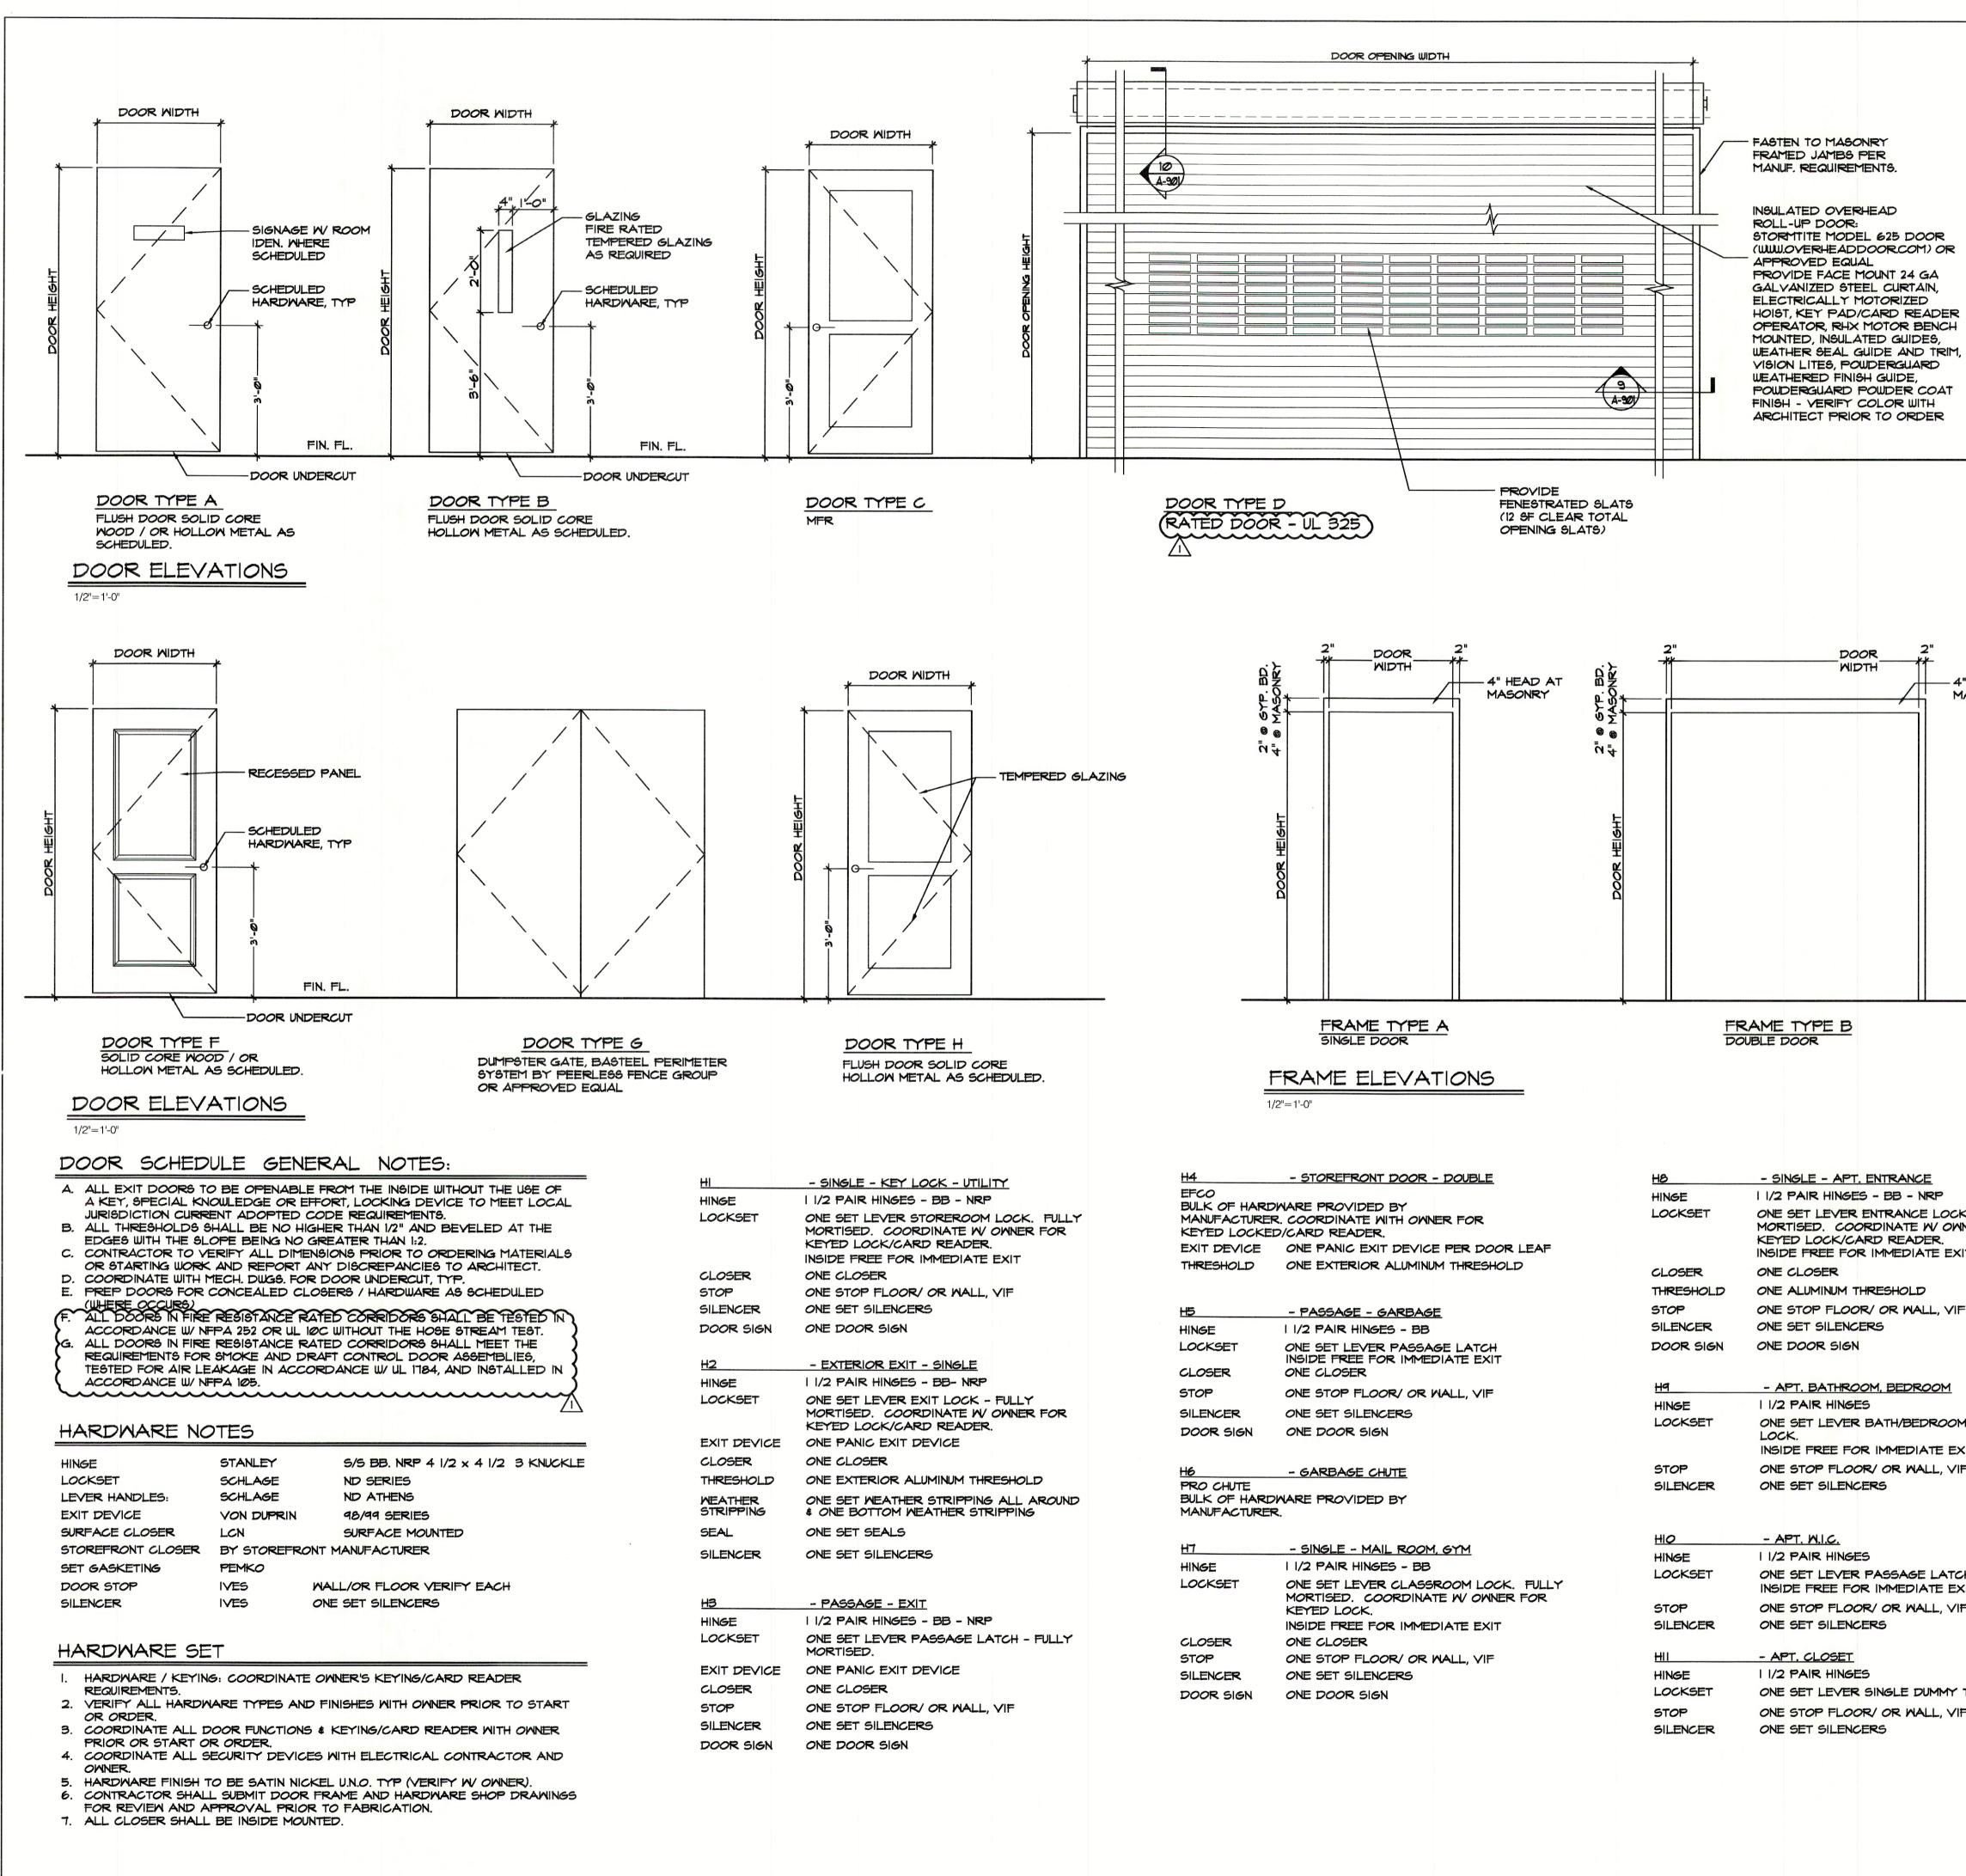

|                    | LIBERTY PLAZA<br>SUITES                                                                                                                                      |                                           |  |  |
|--------------------|--------------------------------------------------------------------------------------------------------------------------------------------------------------|-------------------------------------------|--|--|
|                    | 500 COMMERCE STR<br>HAWTHORNE, NY 10                                                                                                                         |                                           |  |  |
| d+                 | T<br><b>dimovskiarchite</b><br>59 Kensico Road, Thornwood,<br>(914) 747-3500   (914) 747-3<br>www.dimovskiarchitecture.com                                   | <b>Cture</b><br>NY 10594<br>3588 fax<br>1 |  |  |
| HA                 | RAL ENGINEER<br>RLES A. MANG<br>ISULTING ENG<br>A PROFESSIONAL CORPORATION                                                                                   | INEERS                                    |  |  |
| HAILE              | ESH R. NAIK, P.E.<br>RK LICENSE No. 072797-1                                                                                                                 | N<br>NY 10591-5488                        |  |  |
| IEP ENGI           | OLA Consulting Eng<br>50 Broadway,<br>Hawthome, NY 1055<br>914,747,2800<br>8 West 38th Street<br>Suite 501<br>New York, NY 1001<br>646,849,4110<br>alaos.com | 32                                        |  |  |
|                    | 3                                                                                                                                                            |                                           |  |  |
|                    |                                                                                                                                                              |                                           |  |  |
|                    |                                                                                                                                                              |                                           |  |  |
|                    |                                                                                                                                                              |                                           |  |  |
|                    |                                                                                                                                                              | ,                                         |  |  |
|                    |                                                                                                                                                              |                                           |  |  |
|                    |                                                                                                                                                              |                                           |  |  |
| 3                  |                                                                                                                                                              | 04/26/2021                                |  |  |
| 2                  | ISSUE FOR PRICING                                                                                                                                            | 03/16/2021                                |  |  |
| NO.                | REVISION/ISSUE                                                                                                                                               | DATE                                      |  |  |
| SEAL               |                                                                                                                                                              |                                           |  |  |
| L                  | PROJECT<br>LIBERTY PLAZA<br>SUITES<br>500 COMMERCE ST.<br>TOWN OF MT. PLEASANT, NY                                                                           |                                           |  |  |
| DAT                |                                                                                                                                                              | GUST 12, 2020                             |  |  |
|                    | JECT NO:<br>WN BY:                                                                                                                                           | DA 2034<br>YK                             |  |  |
| CHECKED BY: PD/SGD |                                                                                                                                                              |                                           |  |  |
| SCALE: AS NOTED    |                                                                                                                                                              |                                           |  |  |
|                    | COVER SHEET                                                                                                                                                  |                                           |  |  |
| SHE                | SHEET NO.<br><b>T-001</b>                                                                                                                                    |                                           |  |  |
|                    |                                                                                                                                                              |                                           |  |  |