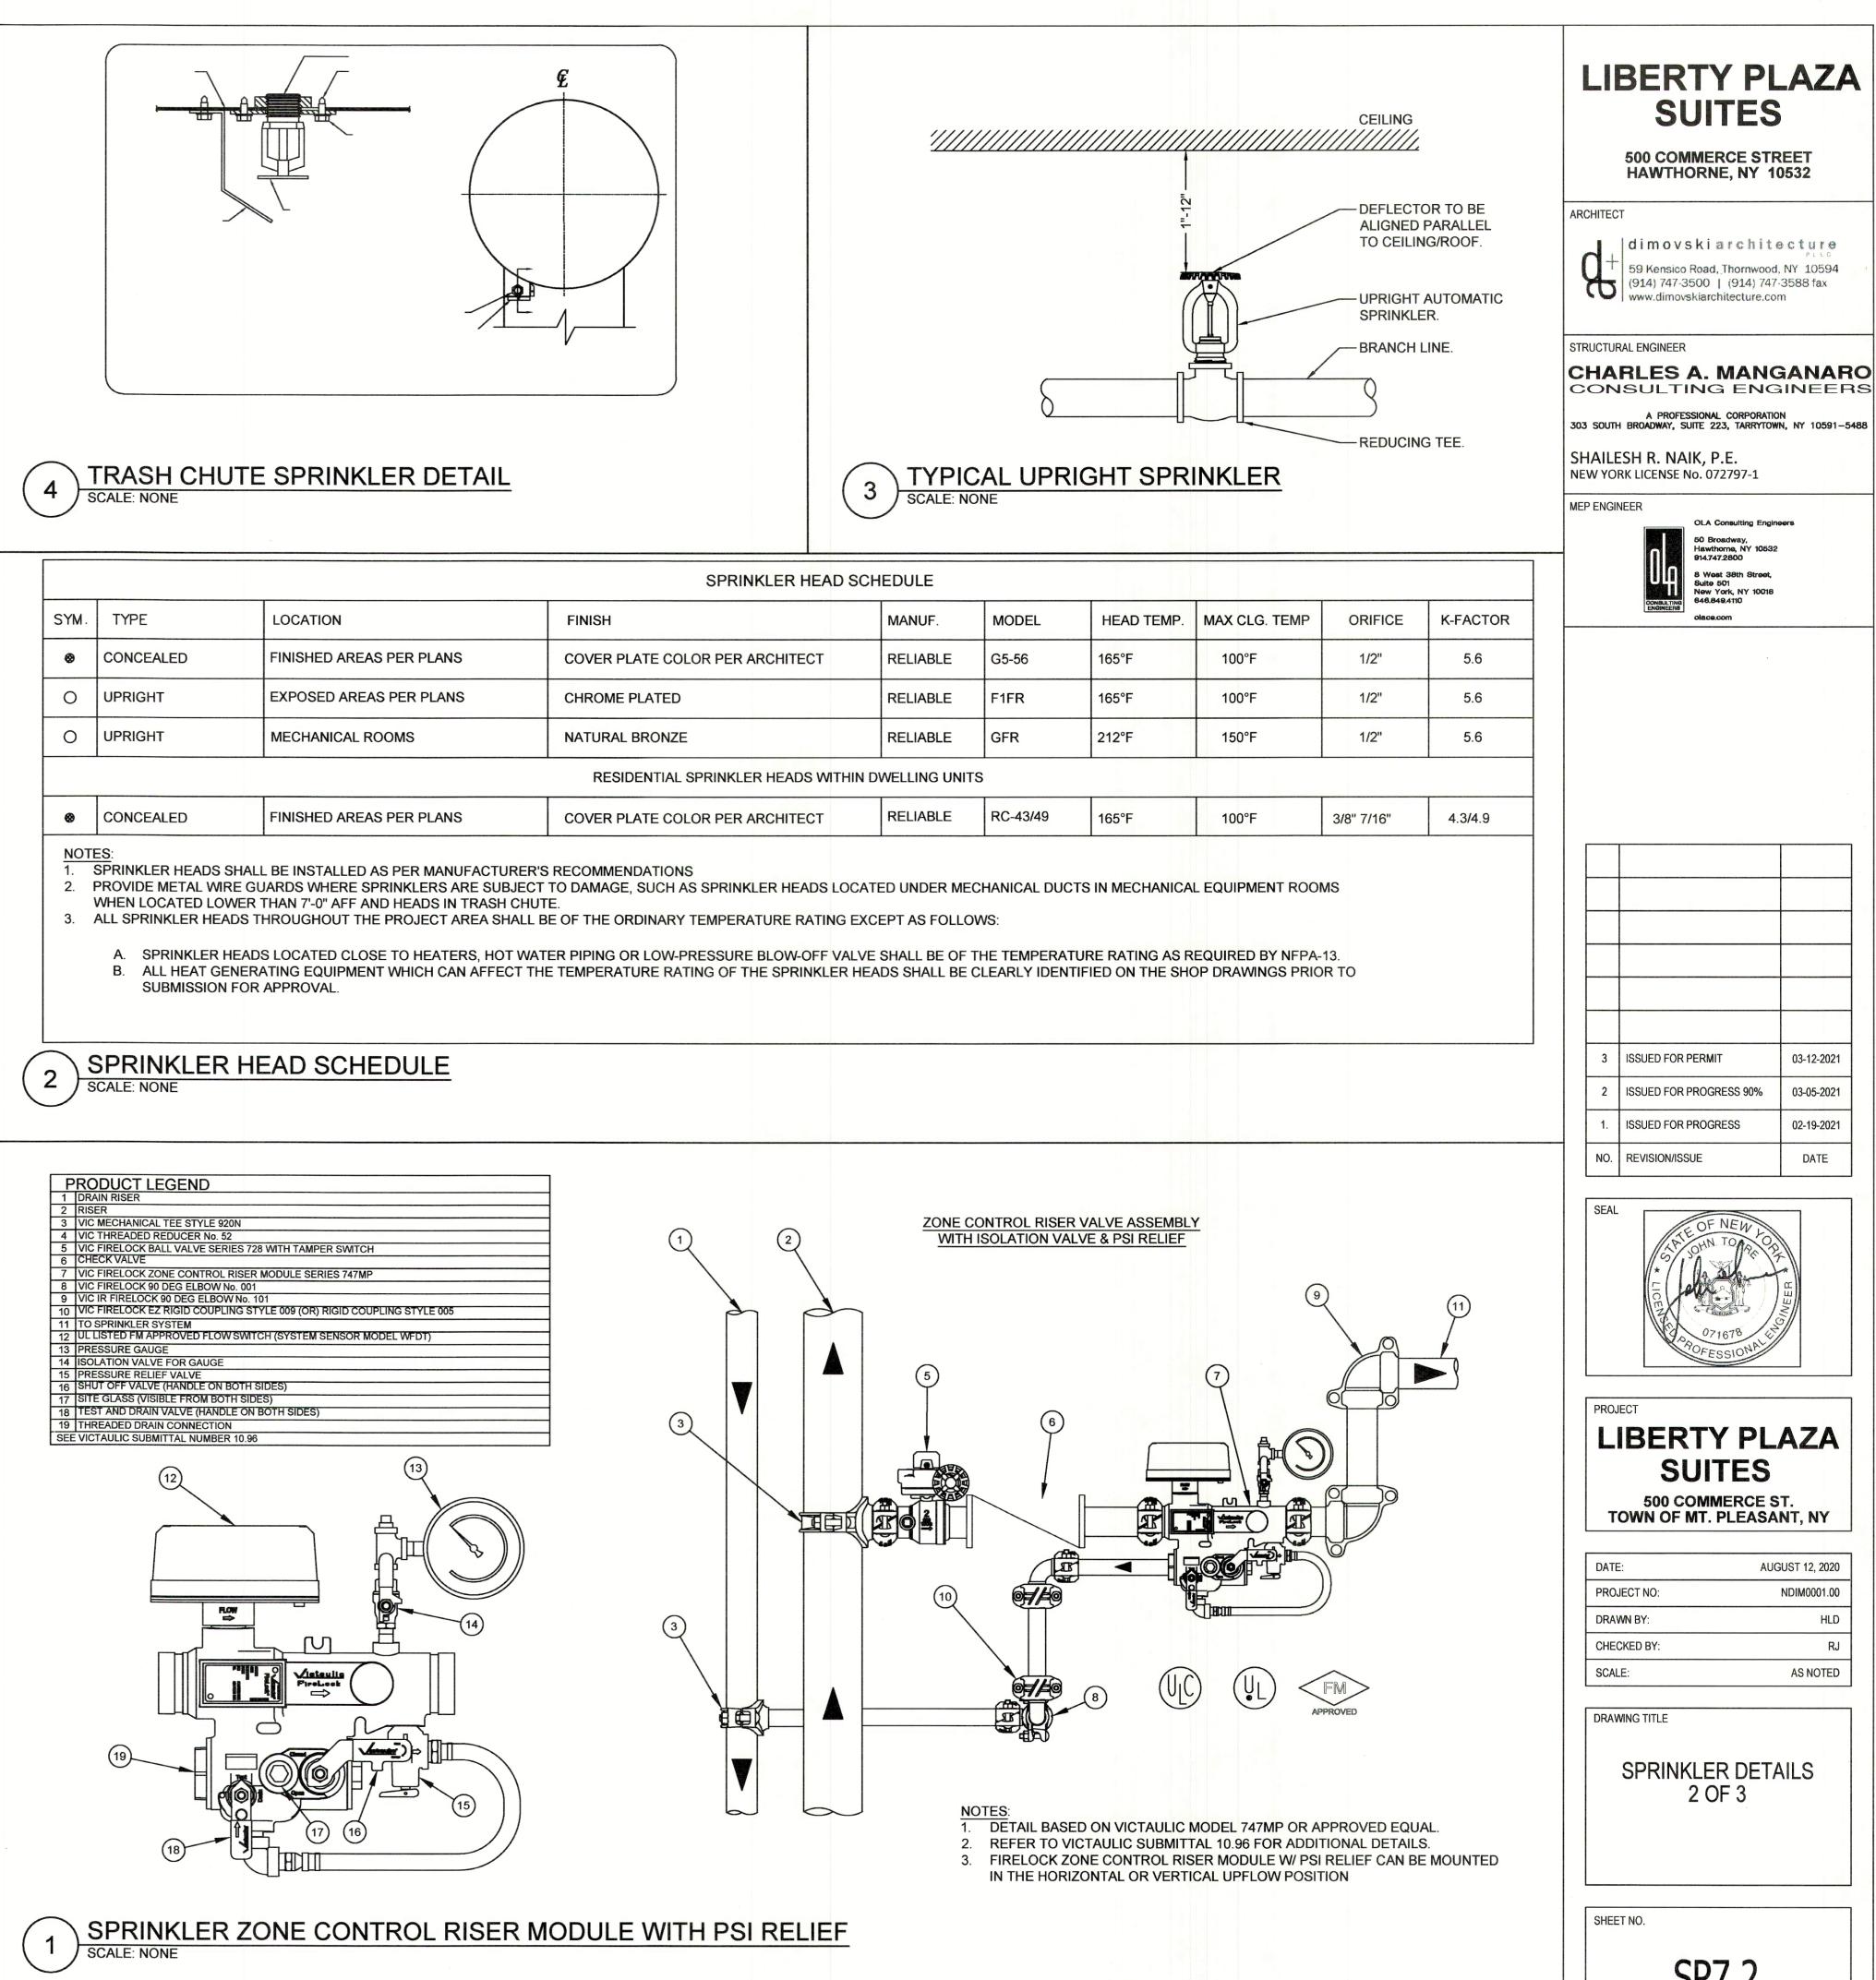

### FIRE PROTECTION

| SP0.1 | SPRINKLER SYMBOLS ABBREVIATIONS,       |
|-------|----------------------------------------|
|       | GENERAL NOTES AND SPECIFICATIONS       |
| SP0.2 | SPRINKLER SPECIFICATIONS               |
| SP2.1 | SPRINKLER FIRST FLOOR NEW WORK PLAN    |
| SP2.2 | SPRINKLER SECOND FLOOR NEW WORK PLAN   |
| SP2.3 | SPRINKLER THIRD FLOOR NEW WORK PLAN    |
| SP2.4 | SPRINKLER FOURTH FLOOR NEW WORK PLAN   |
| SP4.1 | SPRINKLER TYPICAL APARTMENT TYPE PLANS |
| SP7.1 | SPRINKLER DETAILS 1 OF 3               |
| SP7.2 | SPRINKLER DETAILS 2 OF 3               |
| SP7.3 | SPRINKLER DETAILS 3 OF 3               |
|       |                                        |