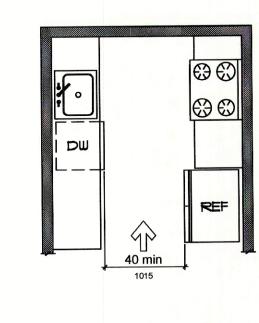

inches (610 mm) maximum in depth measured



FIGURE 1104.113.12 (B) CLEARANCE AT WATER CLOGETS TYPE B UNITS CLEARANCE WIDTH AND DEPTH

### li@4.11.3.1.3.2 Forward approach bathtube. A clearance 60 inches (1525 mm) minimum in length and 48 inches (1220 mm) minimum in width shall be provided in front of bathtube with a forward approach. A water closet and a lavatory



104.12.11 Minimum clearance. Clearance between all opposing base cabinets, countertops, appliances, or walls within kitchen work areas shall be 40 inches (1015 mm) minimum. 1124.12.12 U-shaped kitchens. In kitchens with counters, appliances or cabinets on three contiguous sides, clearance between all opposing base cabinets, countertops, appliances, or walls within kitchen work areas shall be 60 inches (1525 mm) minimum.

\$



FIGURE 1104.12.11 (B) MINIMUM CLEARANCE IN TYPE B UNITS

NCREASED CLEARANCE DEPTH -

CHAPTER 3: BUILDING BLOCKS 304.3.1.1 New buildings and facilities. In new buildings and facilities, the turning space shall be a circular space with a 67-inch (1700 mm) minimum clameter.

304.3.1.1 Overlap. Turning spaces shall be permitted to include knee and toe clearance complying with Section 306. Where the turning space includes knee and toe clearances under an obstruction, the overlap shall comply with all of the following:

- The depth of the overlap shall not be more than 10 inches (255 mm), and
- The depth shall not exceed the depth of the knee and toe
- clearances provided, and 3. The overlap shall be permitted only within the turning circle area shown shaded in Figure 304.3.1

304.3.2 T-Shaped