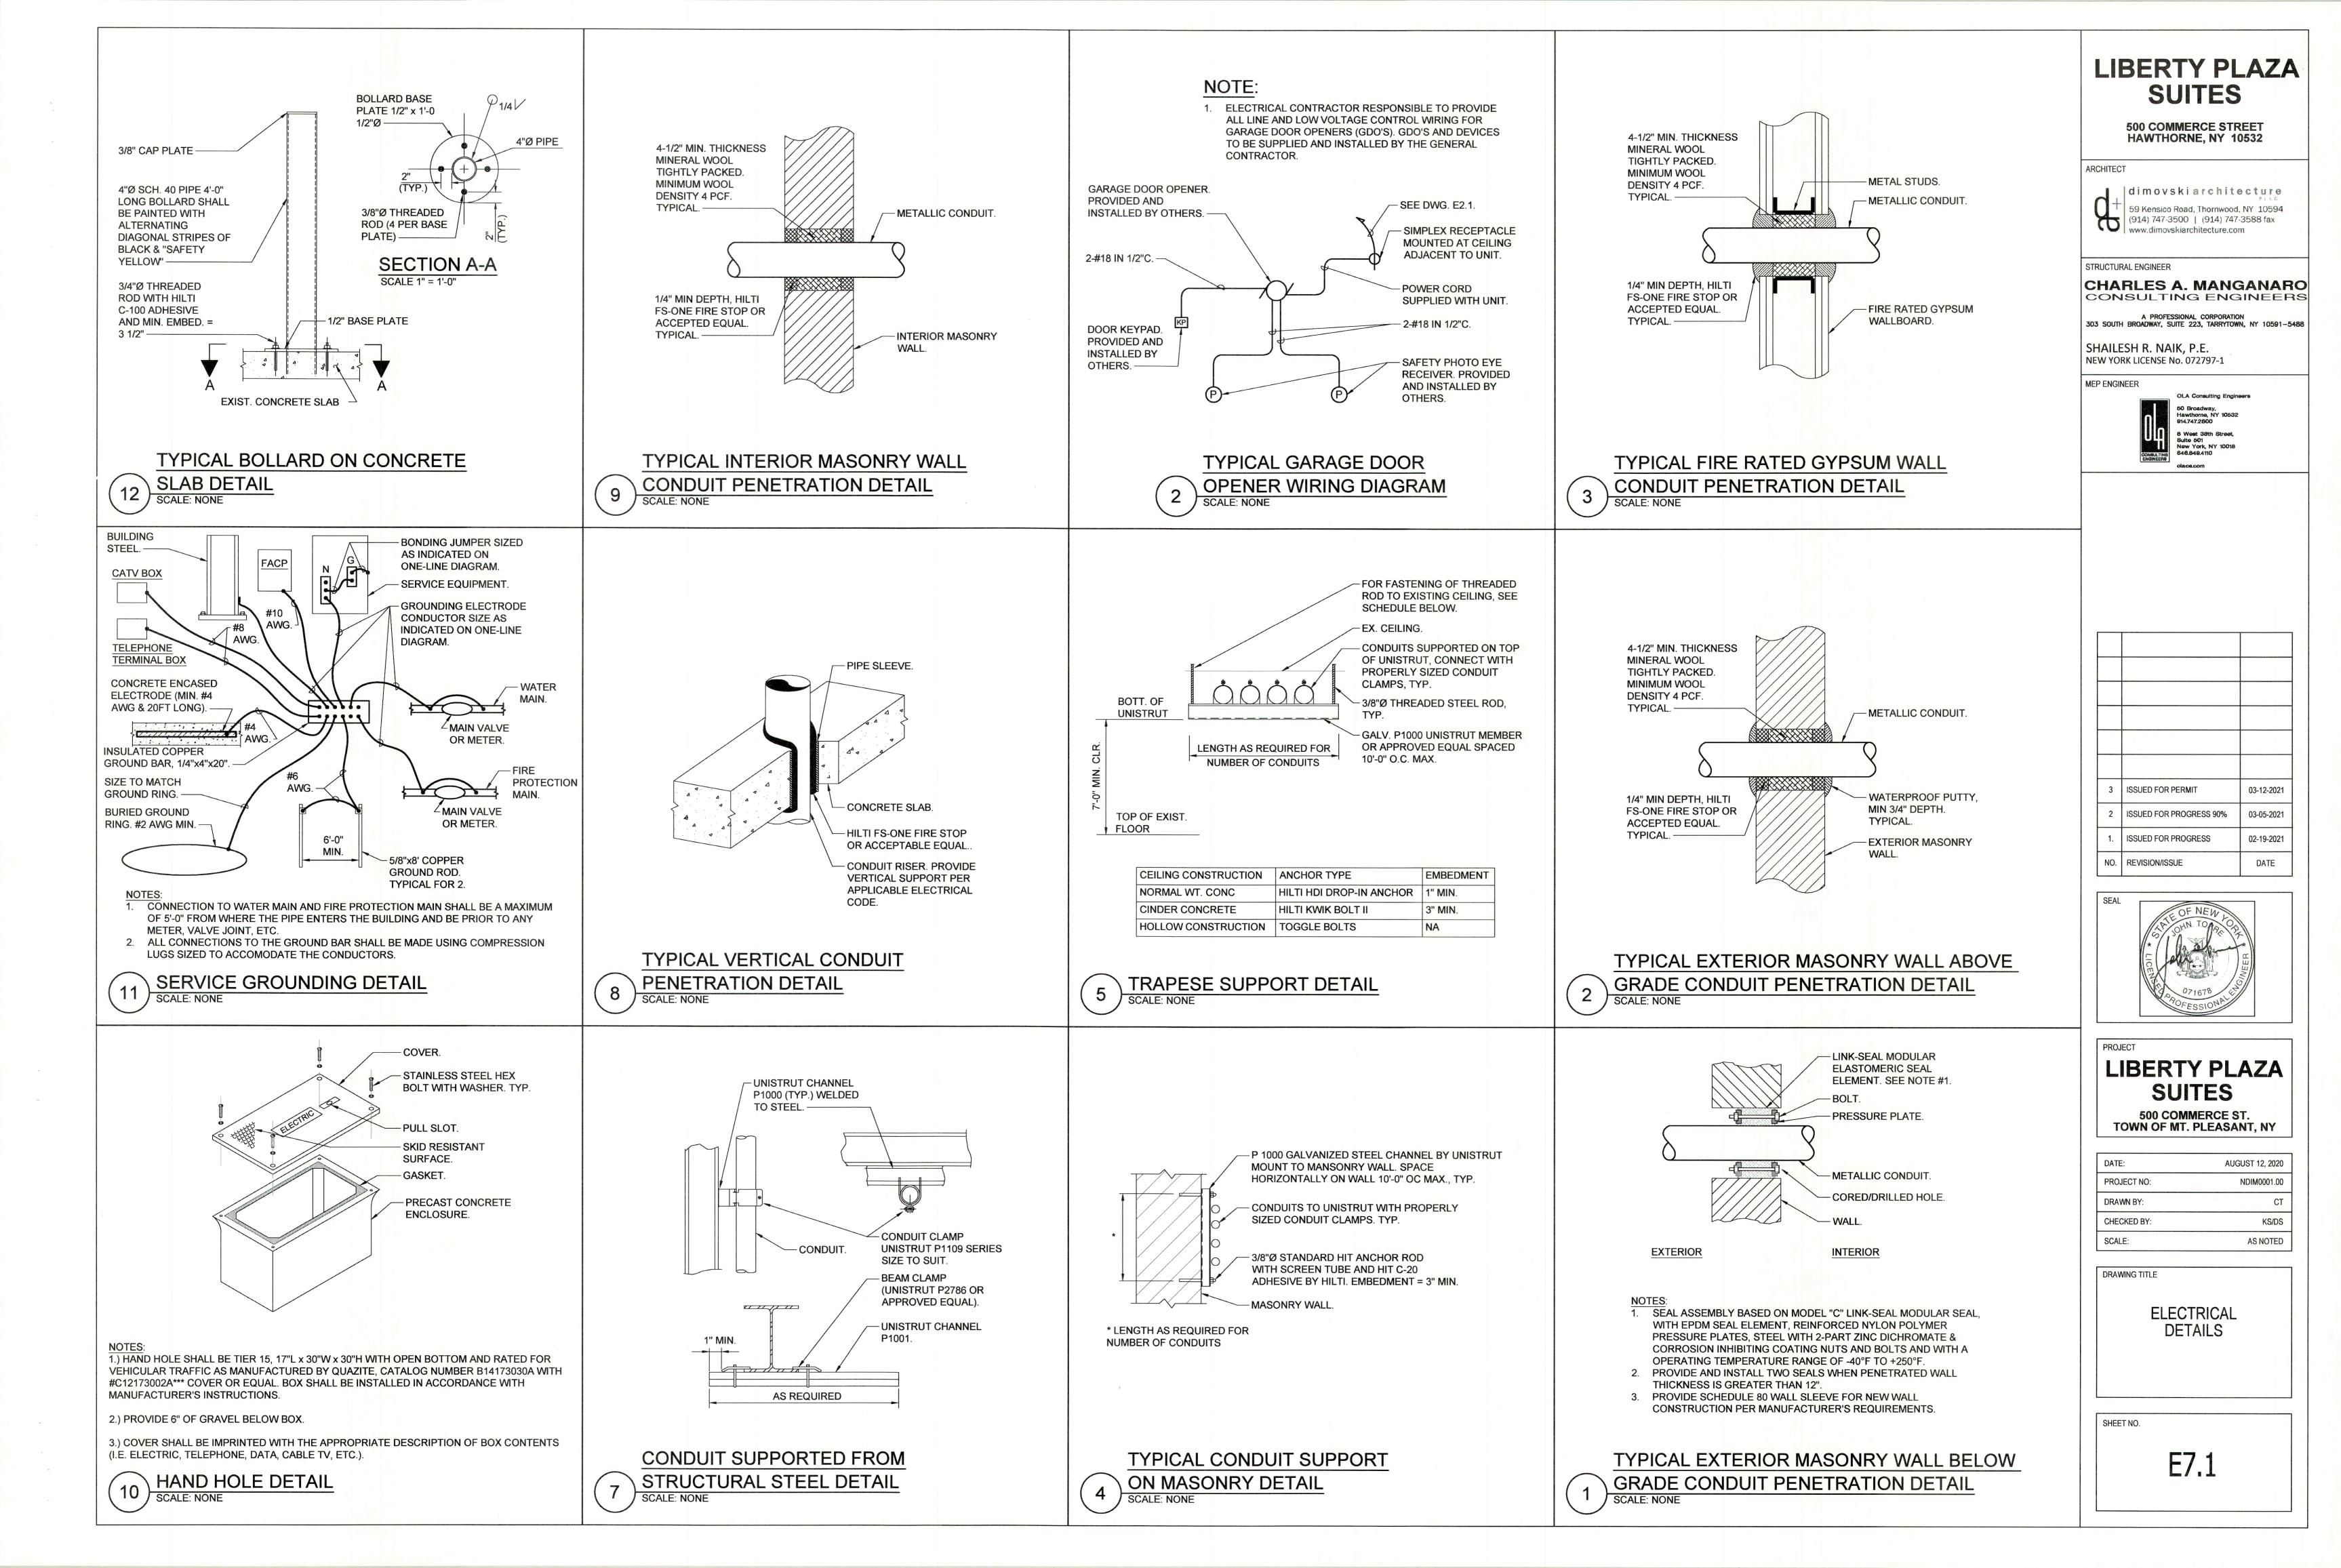

### ELECTRICAL

| E0.1 | ELECTRICAL SYMBOLS, ABBREVIATIONS AND     |
|------|-------------------------------------------|
|      | GENERAL NOTES                             |
| E0.2 | ELECTRICAL NOTES AND SPECIFICATIONS       |
| E0.3 | ELECTRICAL SPECIFICATIONS                 |
| E1.1 | ELECTRICAL SITE PLAN                      |
| E1.2 | ELECTRICAL SITE LIGHTING PLAN             |
| E2.1 | ELECTRICAL FIRST FLOOR LIGHTING AND POWER |
|      | PLAN                                      |
| E2.2 | ELECTRICAL SECOND FLOOR LIGHTING AND      |
|      | POWER PLAN                                |
| E2.3 | ELECTRICAL THIRD FLOOR LIGHTING AND POWER |
|      | PLAN                                      |
| E2.4 | ELECTRICAL FOURTH FLOOR LIGHTING AND      |
|      | POWER PLAN                                |
| E2.5 | ELECTRICAL ROOF POWER PLAN                |
| E4.1 | TYPICAL APARTMENT TYPE PLANS              |
| E5.1 | ELECTRICAL ONE-LINE DIAGRAM               |
| E6.1 | ELECTRICAL SCHEDULES                      |
| E6.2 | ELECTRICAL SCHEDULES                      |
| E7.1 | ELECTRICAL DETAILS                        |
| E7.2 | ELECTRICAL DETAILS                        |
|      |                                           |
|      |                                           |