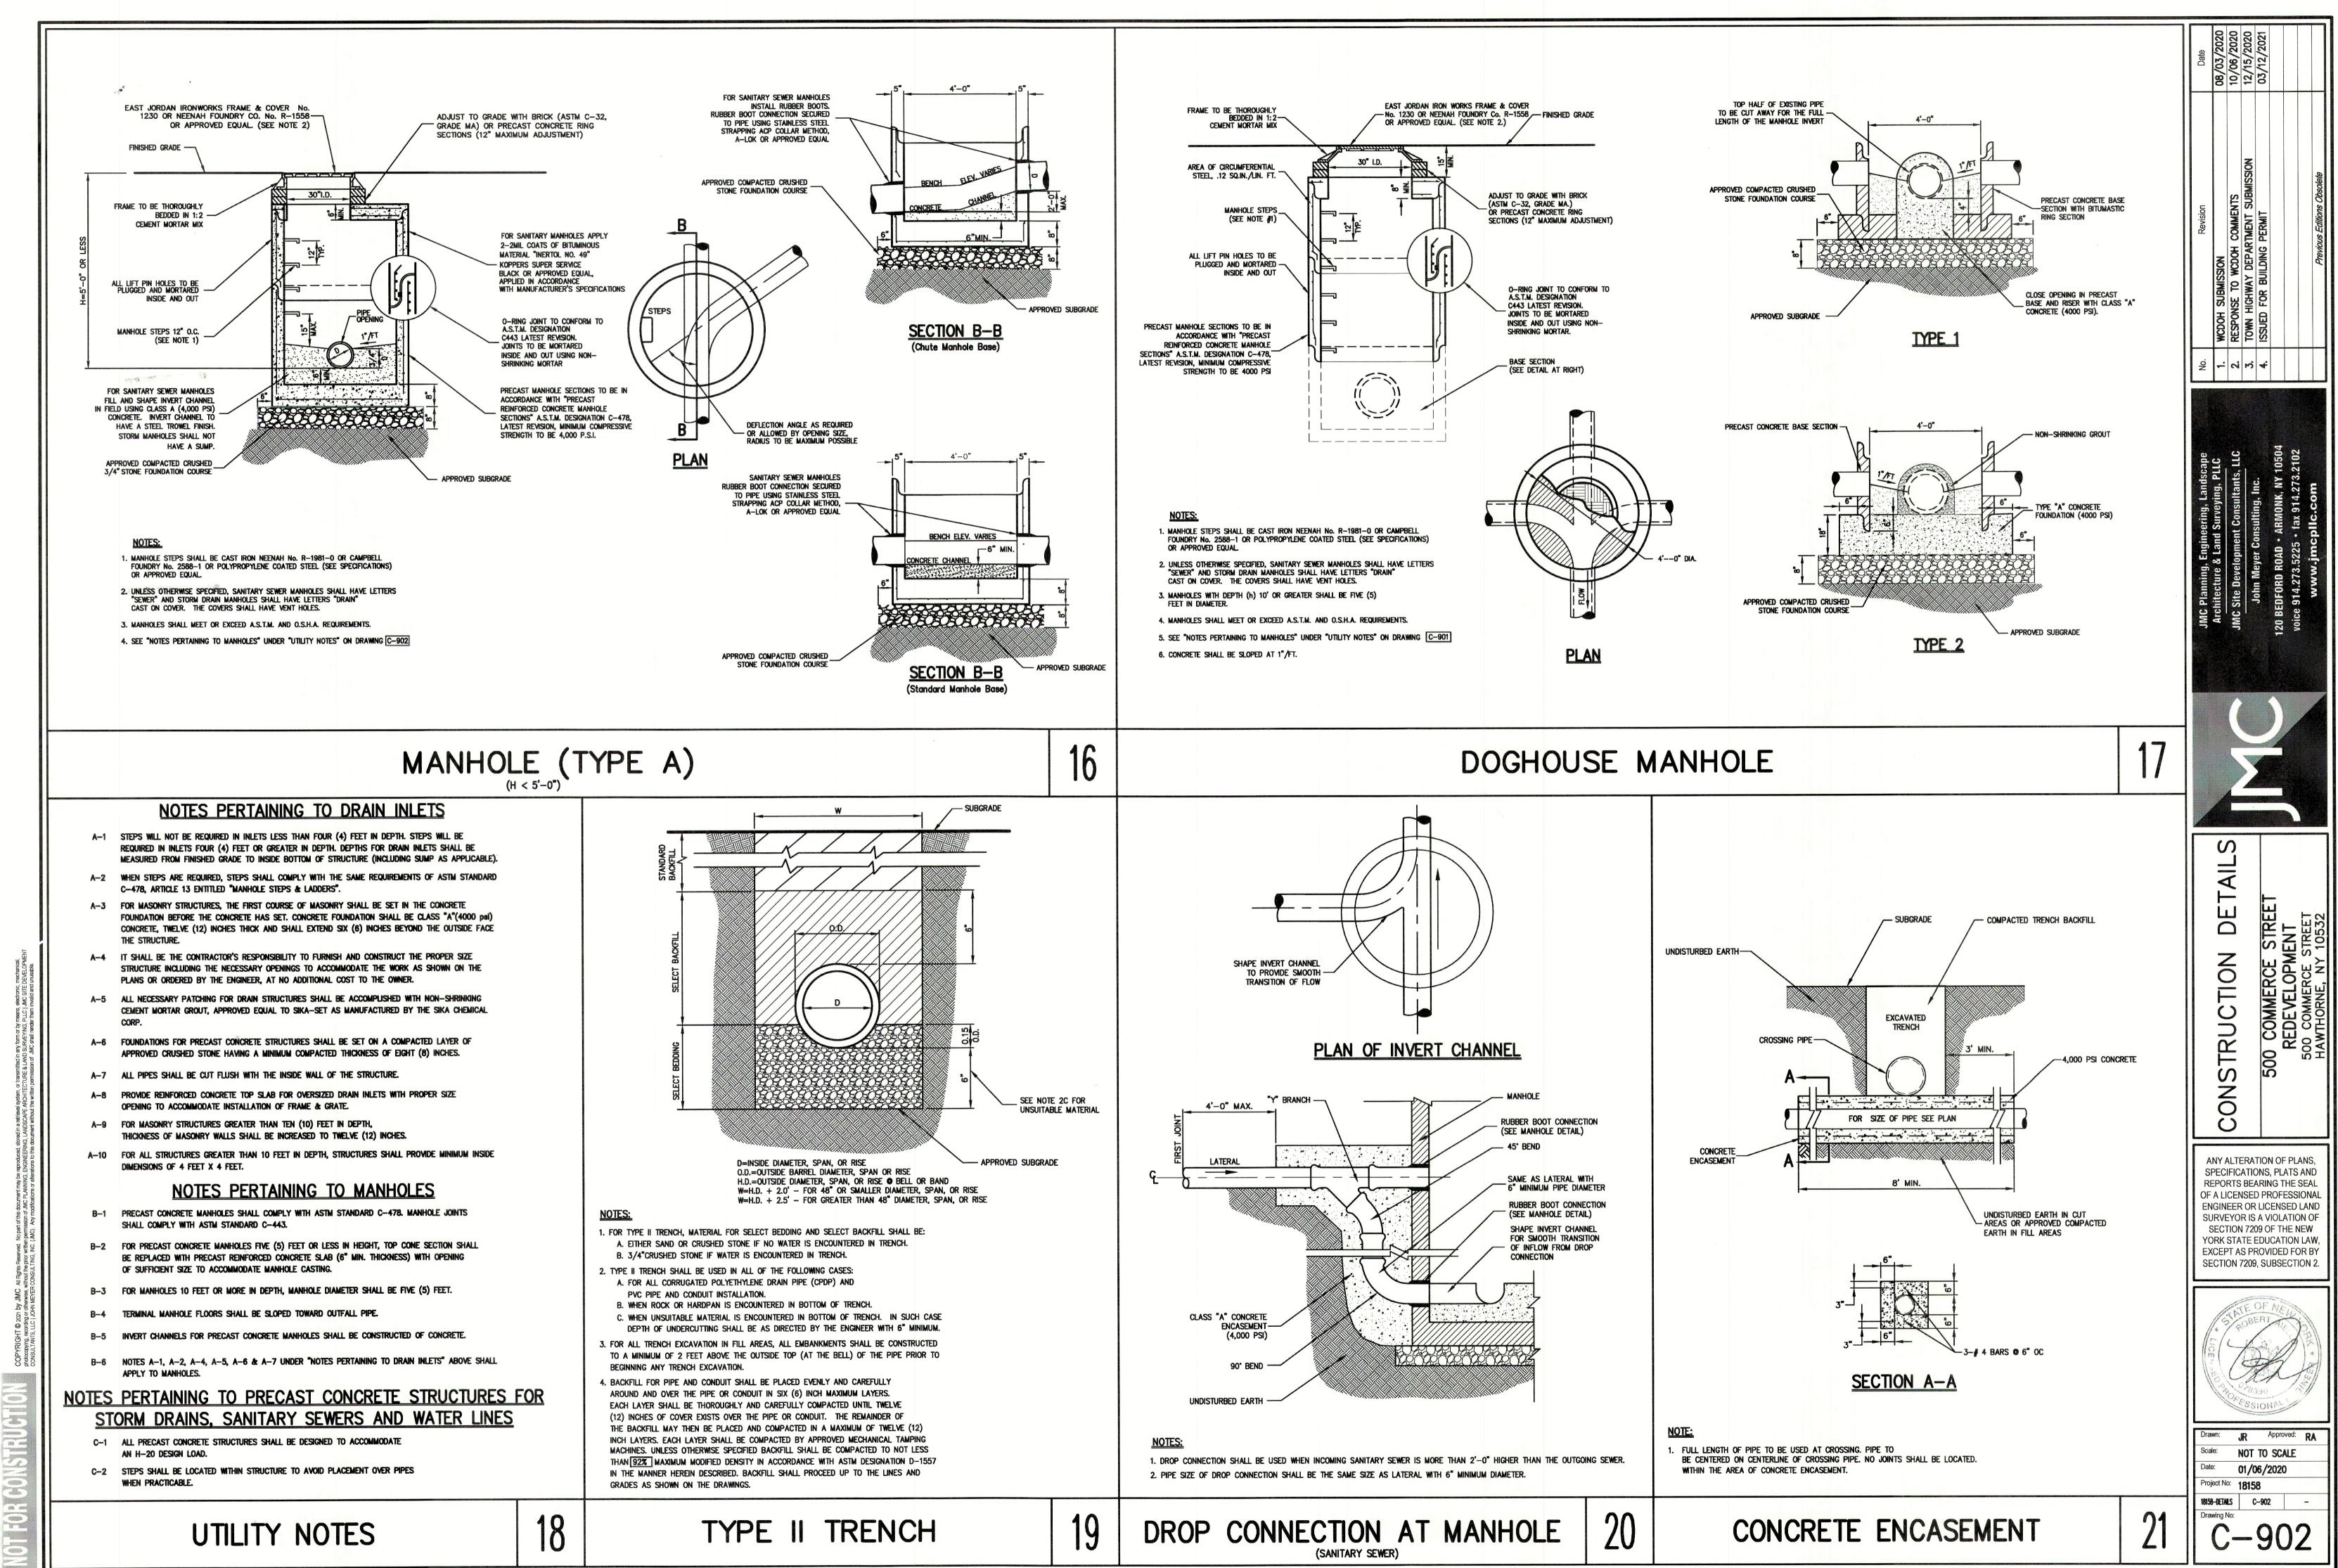

A.D.A. Provide Handicapped Facilities and Considerations as applied by the American Disabilities Act

| S-001 | STRUCTURAL GENERAL NOTES                |
|-------|-----------------------------------------|
| S-002 | STRUCTURAL FOUNDATION PLAN              |
| S-003 | STRUCTURAL RETAINING WALL SECTIONS      |
| S-004 | STRUCTURAL FOOTINGS AND WALL DETAILS    |
| S-005 | STRUCTURAL SECOND FLOOR PLAN            |
| S-006 | STRUCTURAL THIRD FLOOR PLAN             |
| S-007 | STRUCTURAL ROOF FLOOR PLAN              |
| S-008 | STRUCTURAL STAIRS & ELEVATOR ROOF FLOOR |
|       | PLAN                                    |
| S-009 | STRUCTURAL ELEVATIONS FRAME C & D       |
| S-010 | STRUCTURAL ELEVATIONS FRAMES A & B      |
| S-011 | STRUCTURAL ELEVATION FRAME 3,5,7 & 9    |
| S-012 | STRUCTURAL DETAILS AND SCHEDULE         |
| S-013 | STRUCTURAL DETAILS                      |
| S-014 | STRUCTURAL DETAILS                      |
| S-015 | STRUCTURAL DETAILS                      |
| S-016 | STRUCTURAL SECTIONS                     |
| S-017 | STRUCTURAL SECTIONS                     |
| S-018 | GABLE ROOF FRAMING                      |
| S-019 | PERGOLA DETAIL                          |
|       |                                         |