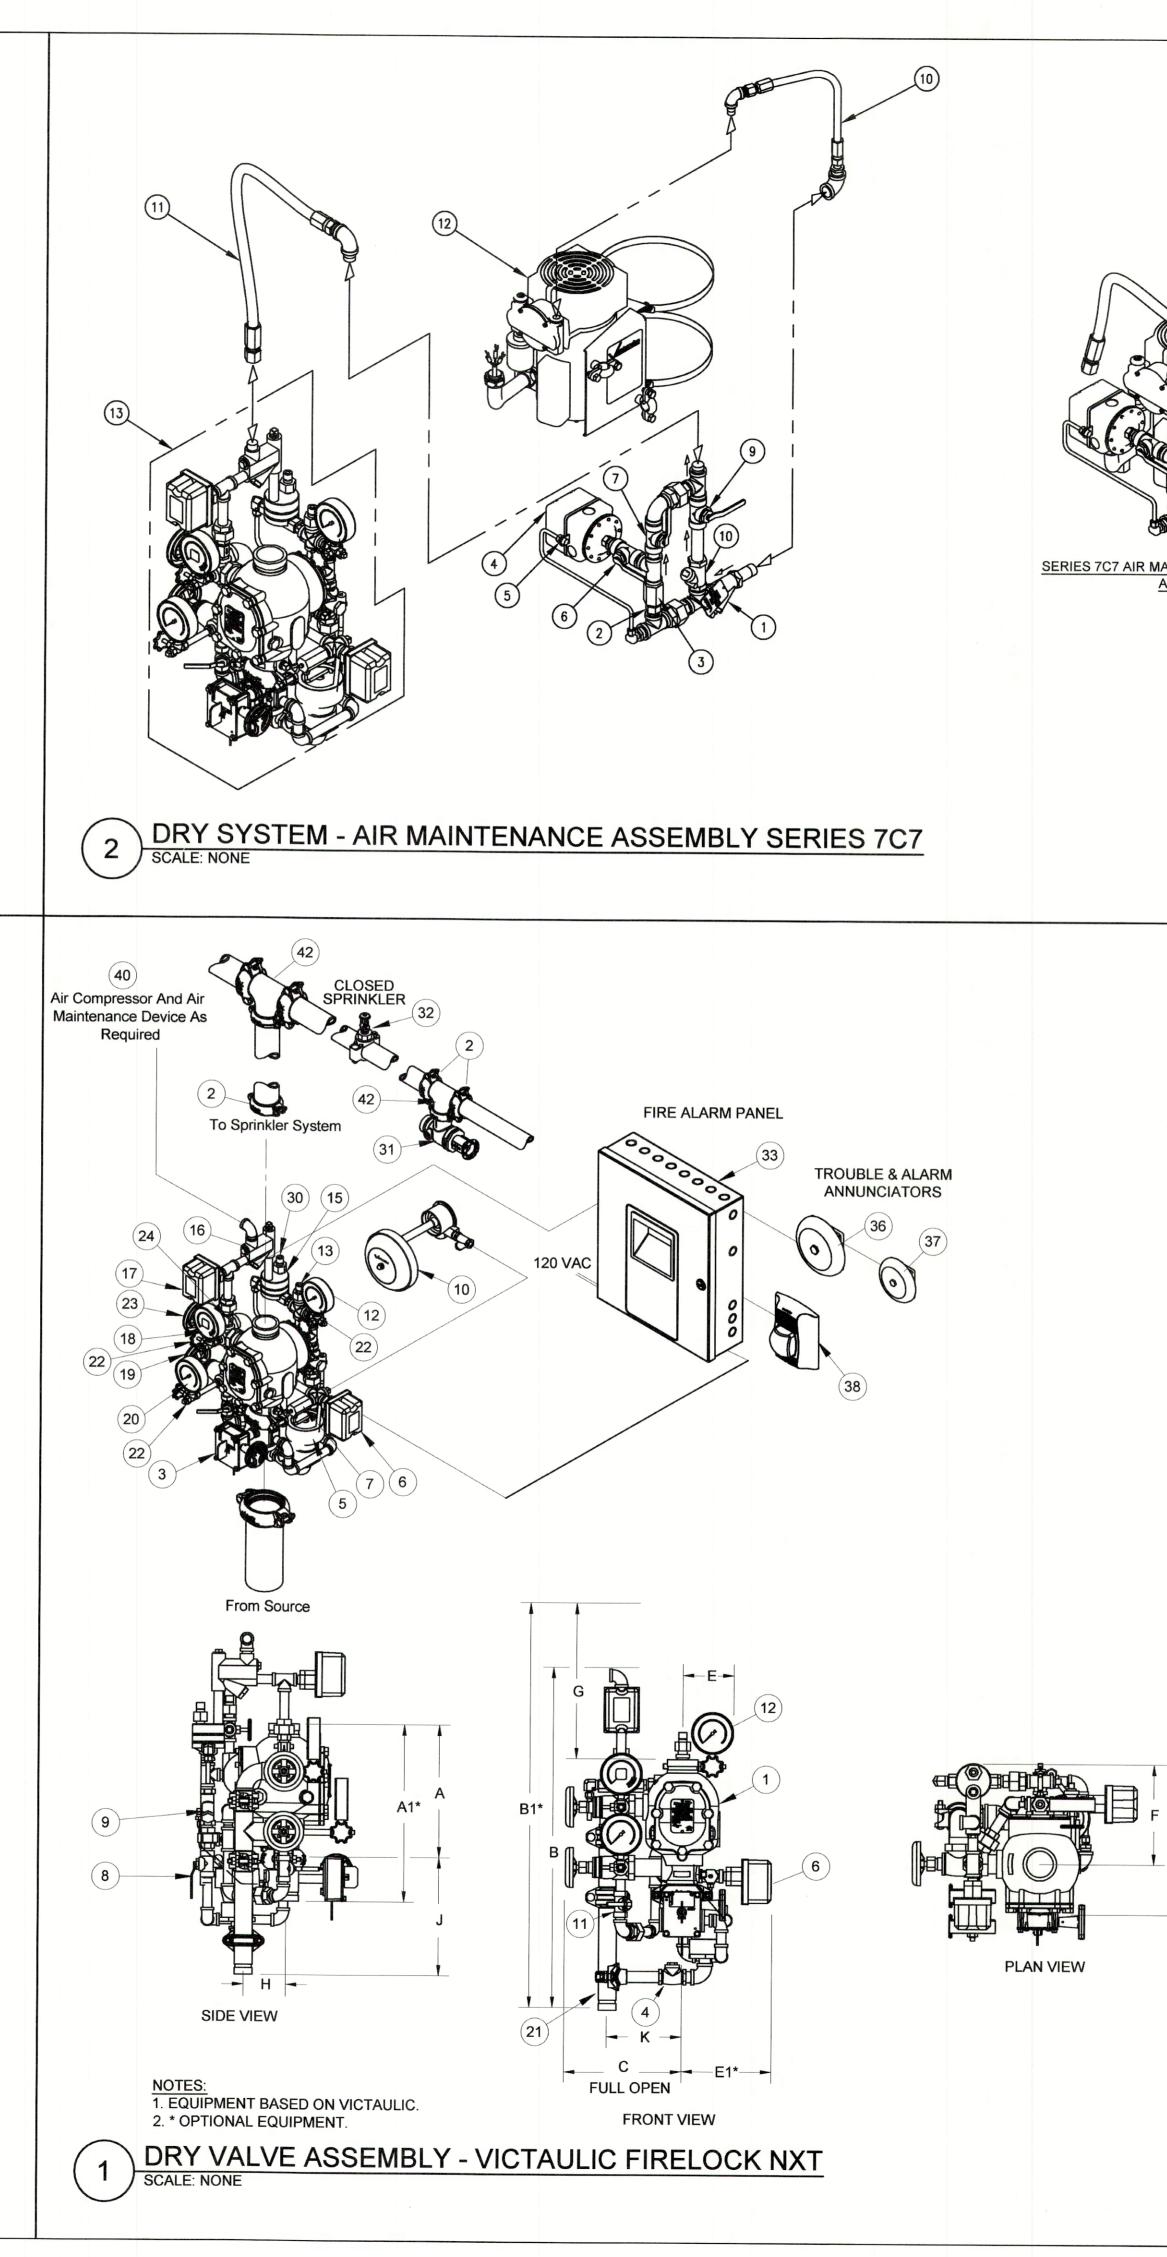

### FIRE PROTECTION

| SP0.1 | SPRINKLER SYMBOLS ABBREVIATIONS,       |
|-------|----------------------------------------|
|       | GENERAL NOTES AND SPECIFICATIONS       |
| SP0.2 | SPRINKLER SPECIFICATIONS               |
| SP2.1 | SPRINKLER FIRST FLOOR NEW WORK PLAN    |
| SP2.2 | SPRINKLER SECOND FLOOR NEW WORK PLAN   |
| SP2.3 | SPRINKLER THIRD FLOOR NEW WORK PLAN    |
| SP2.4 | SPRINKLER FOURTH FLOOR NEW WORK PLAN   |
| SP4.1 | SPRINKLER TYPICAL APARTMENT TYPE PLANS |
| SP7.1 | SPRINKLER DETAILS 1 OF 3               |
| SP7.2 | SPRINKLER DETAILS 2 OF 3               |
| SP7.3 | SPRINKLER DETAILS 3 OF 3               |
|       |                                        |