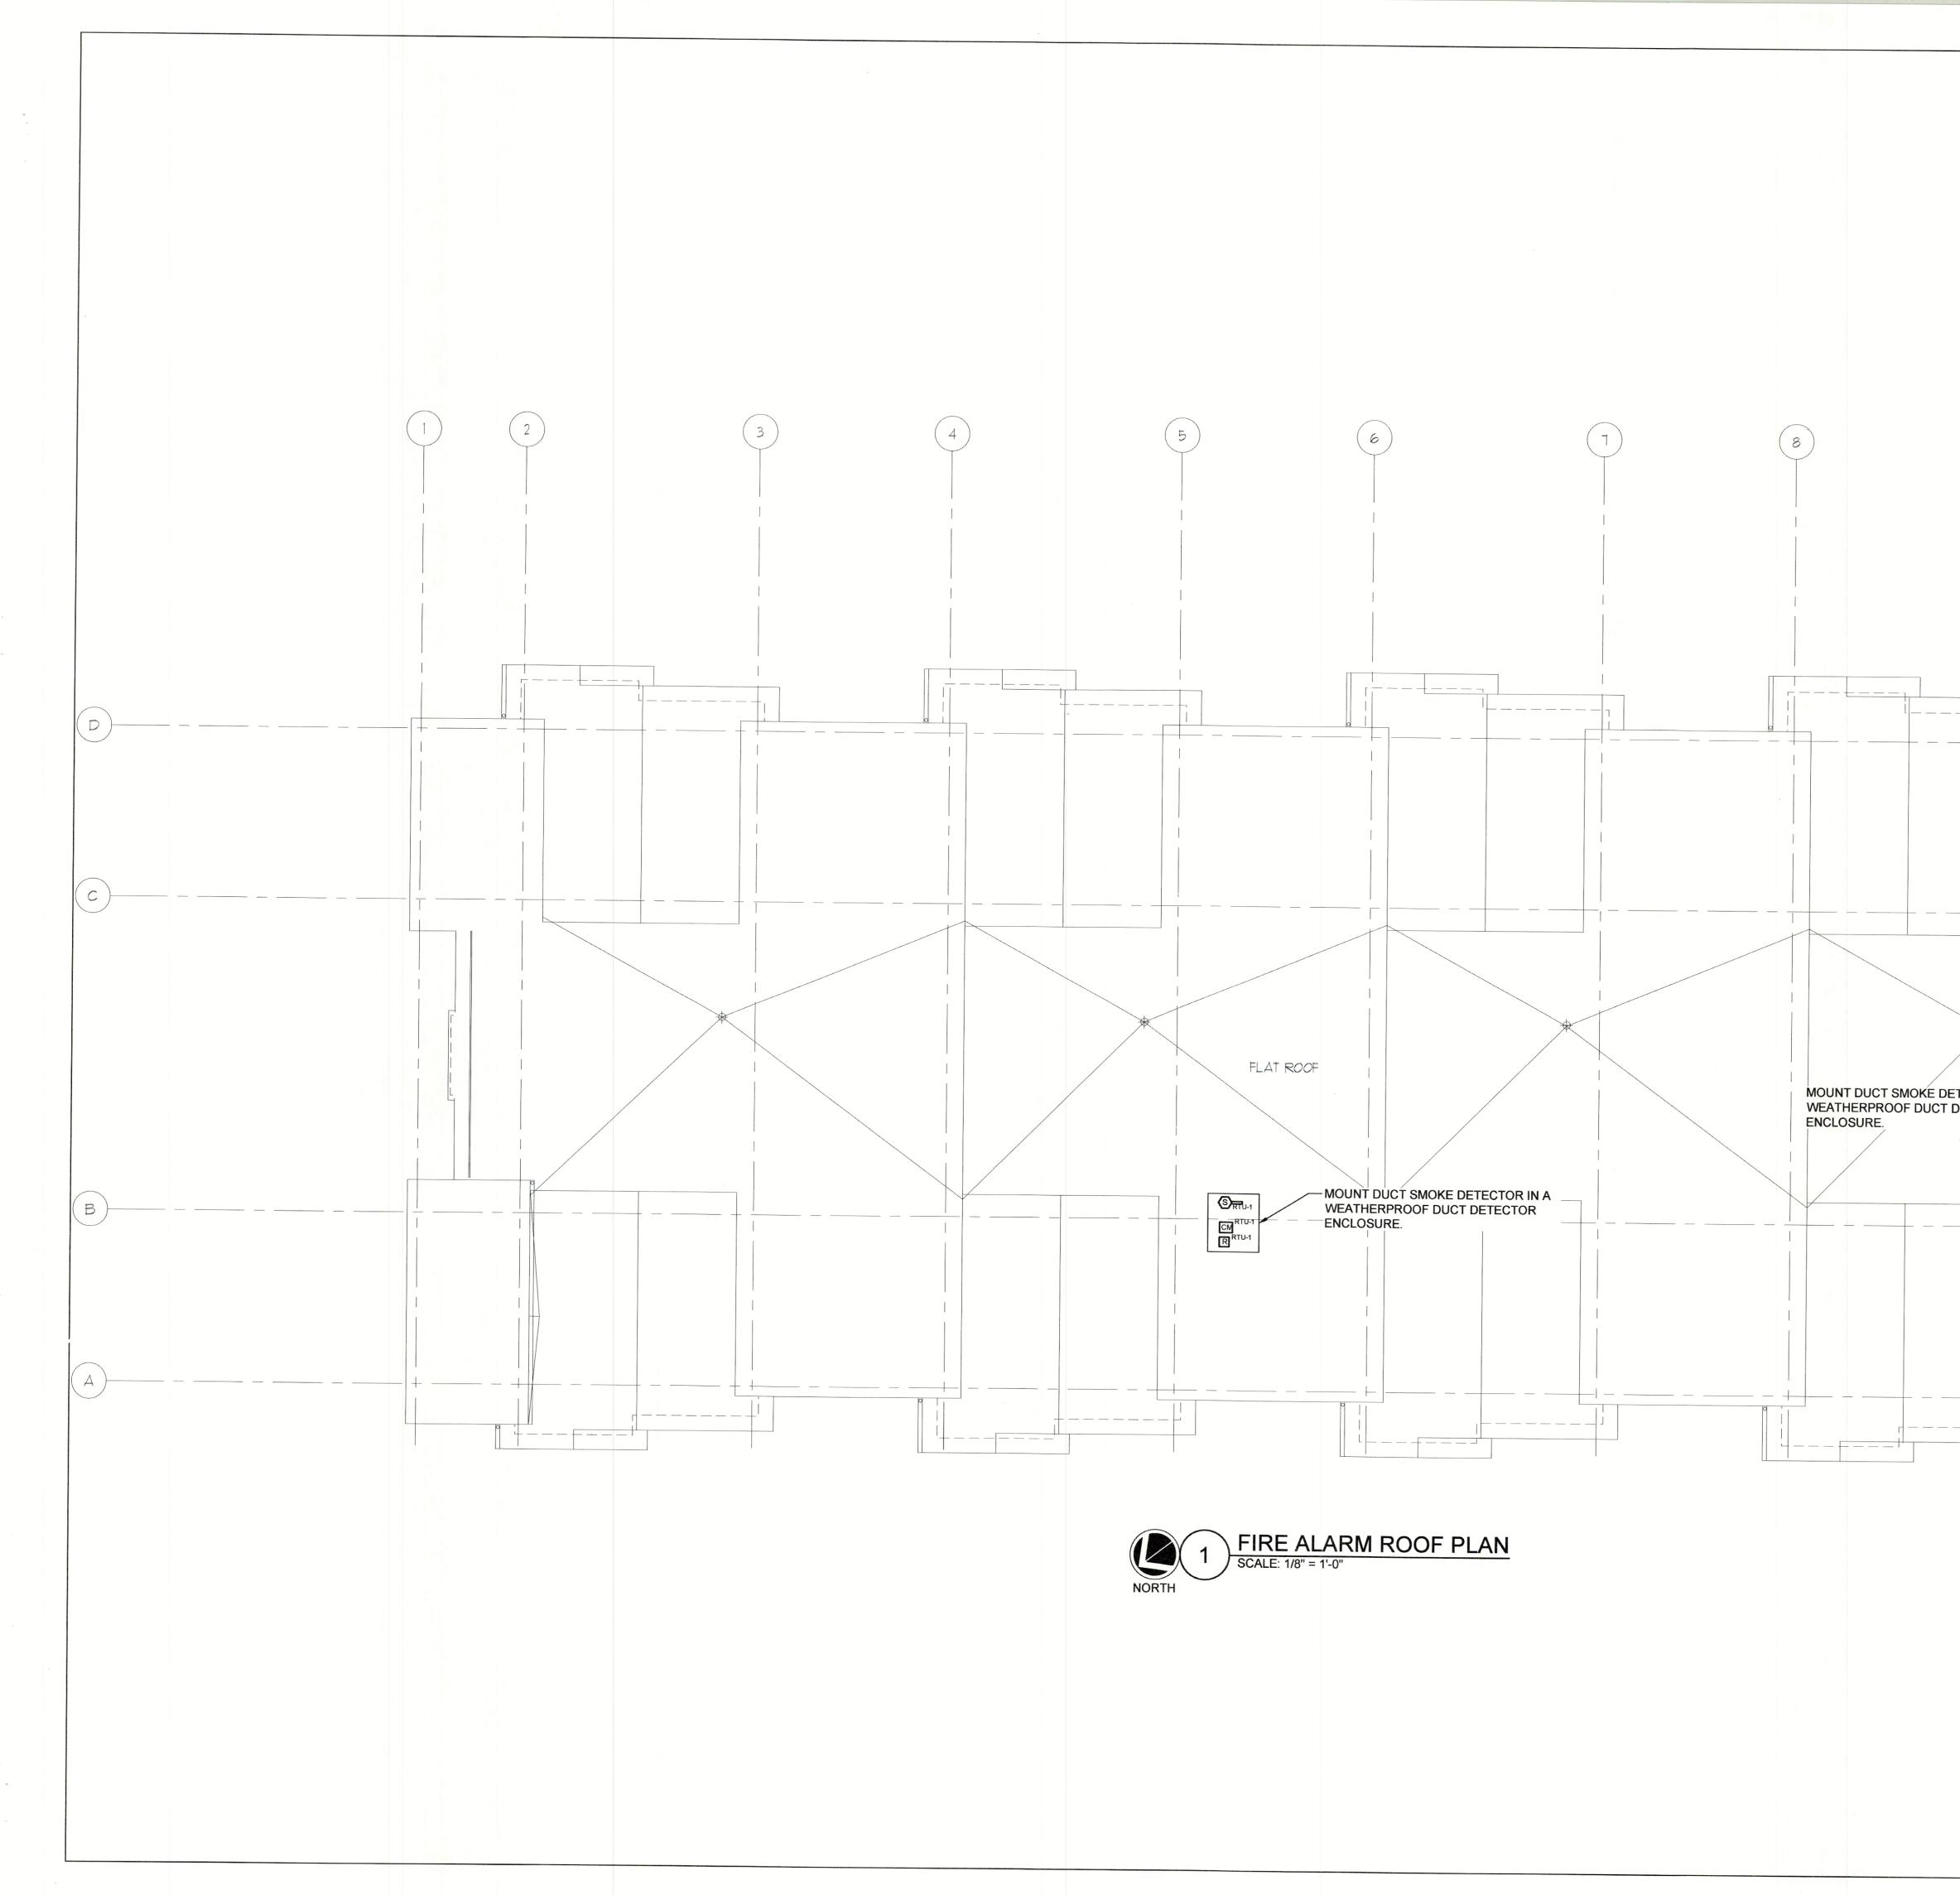

### **FIRE ALARM**

| FA0.1       | FIRE ALARM ABBREVIATIONS AND GENERAL |
|-------------|--------------------------------------|
|             | NOTES                                |
|             |                                      |
| FA1.0       | FIRE ALARM RISER DIAGRAM             |
| FA1.1       | FIRE ALARM FIRST FLOOR PLAN          |
| 1 A1.1      |                                      |
| FA1.2       | FIRE ALARM SECOND FLOOR PLAN         |
| <b>FA12</b> | FIDE ALADNA THIDD FLOOD DLAN         |
| FA1.3       | FIRE ALARM THIRD FLOOR PLAN          |
| FA1.4       | FIRE ALARM FOURTH FLOOR PLAN         |
|             |                                      |
| FA1.5       | FIRE ALARM ROOF PLAN                 |
|             |                                      |
|             |                                      |