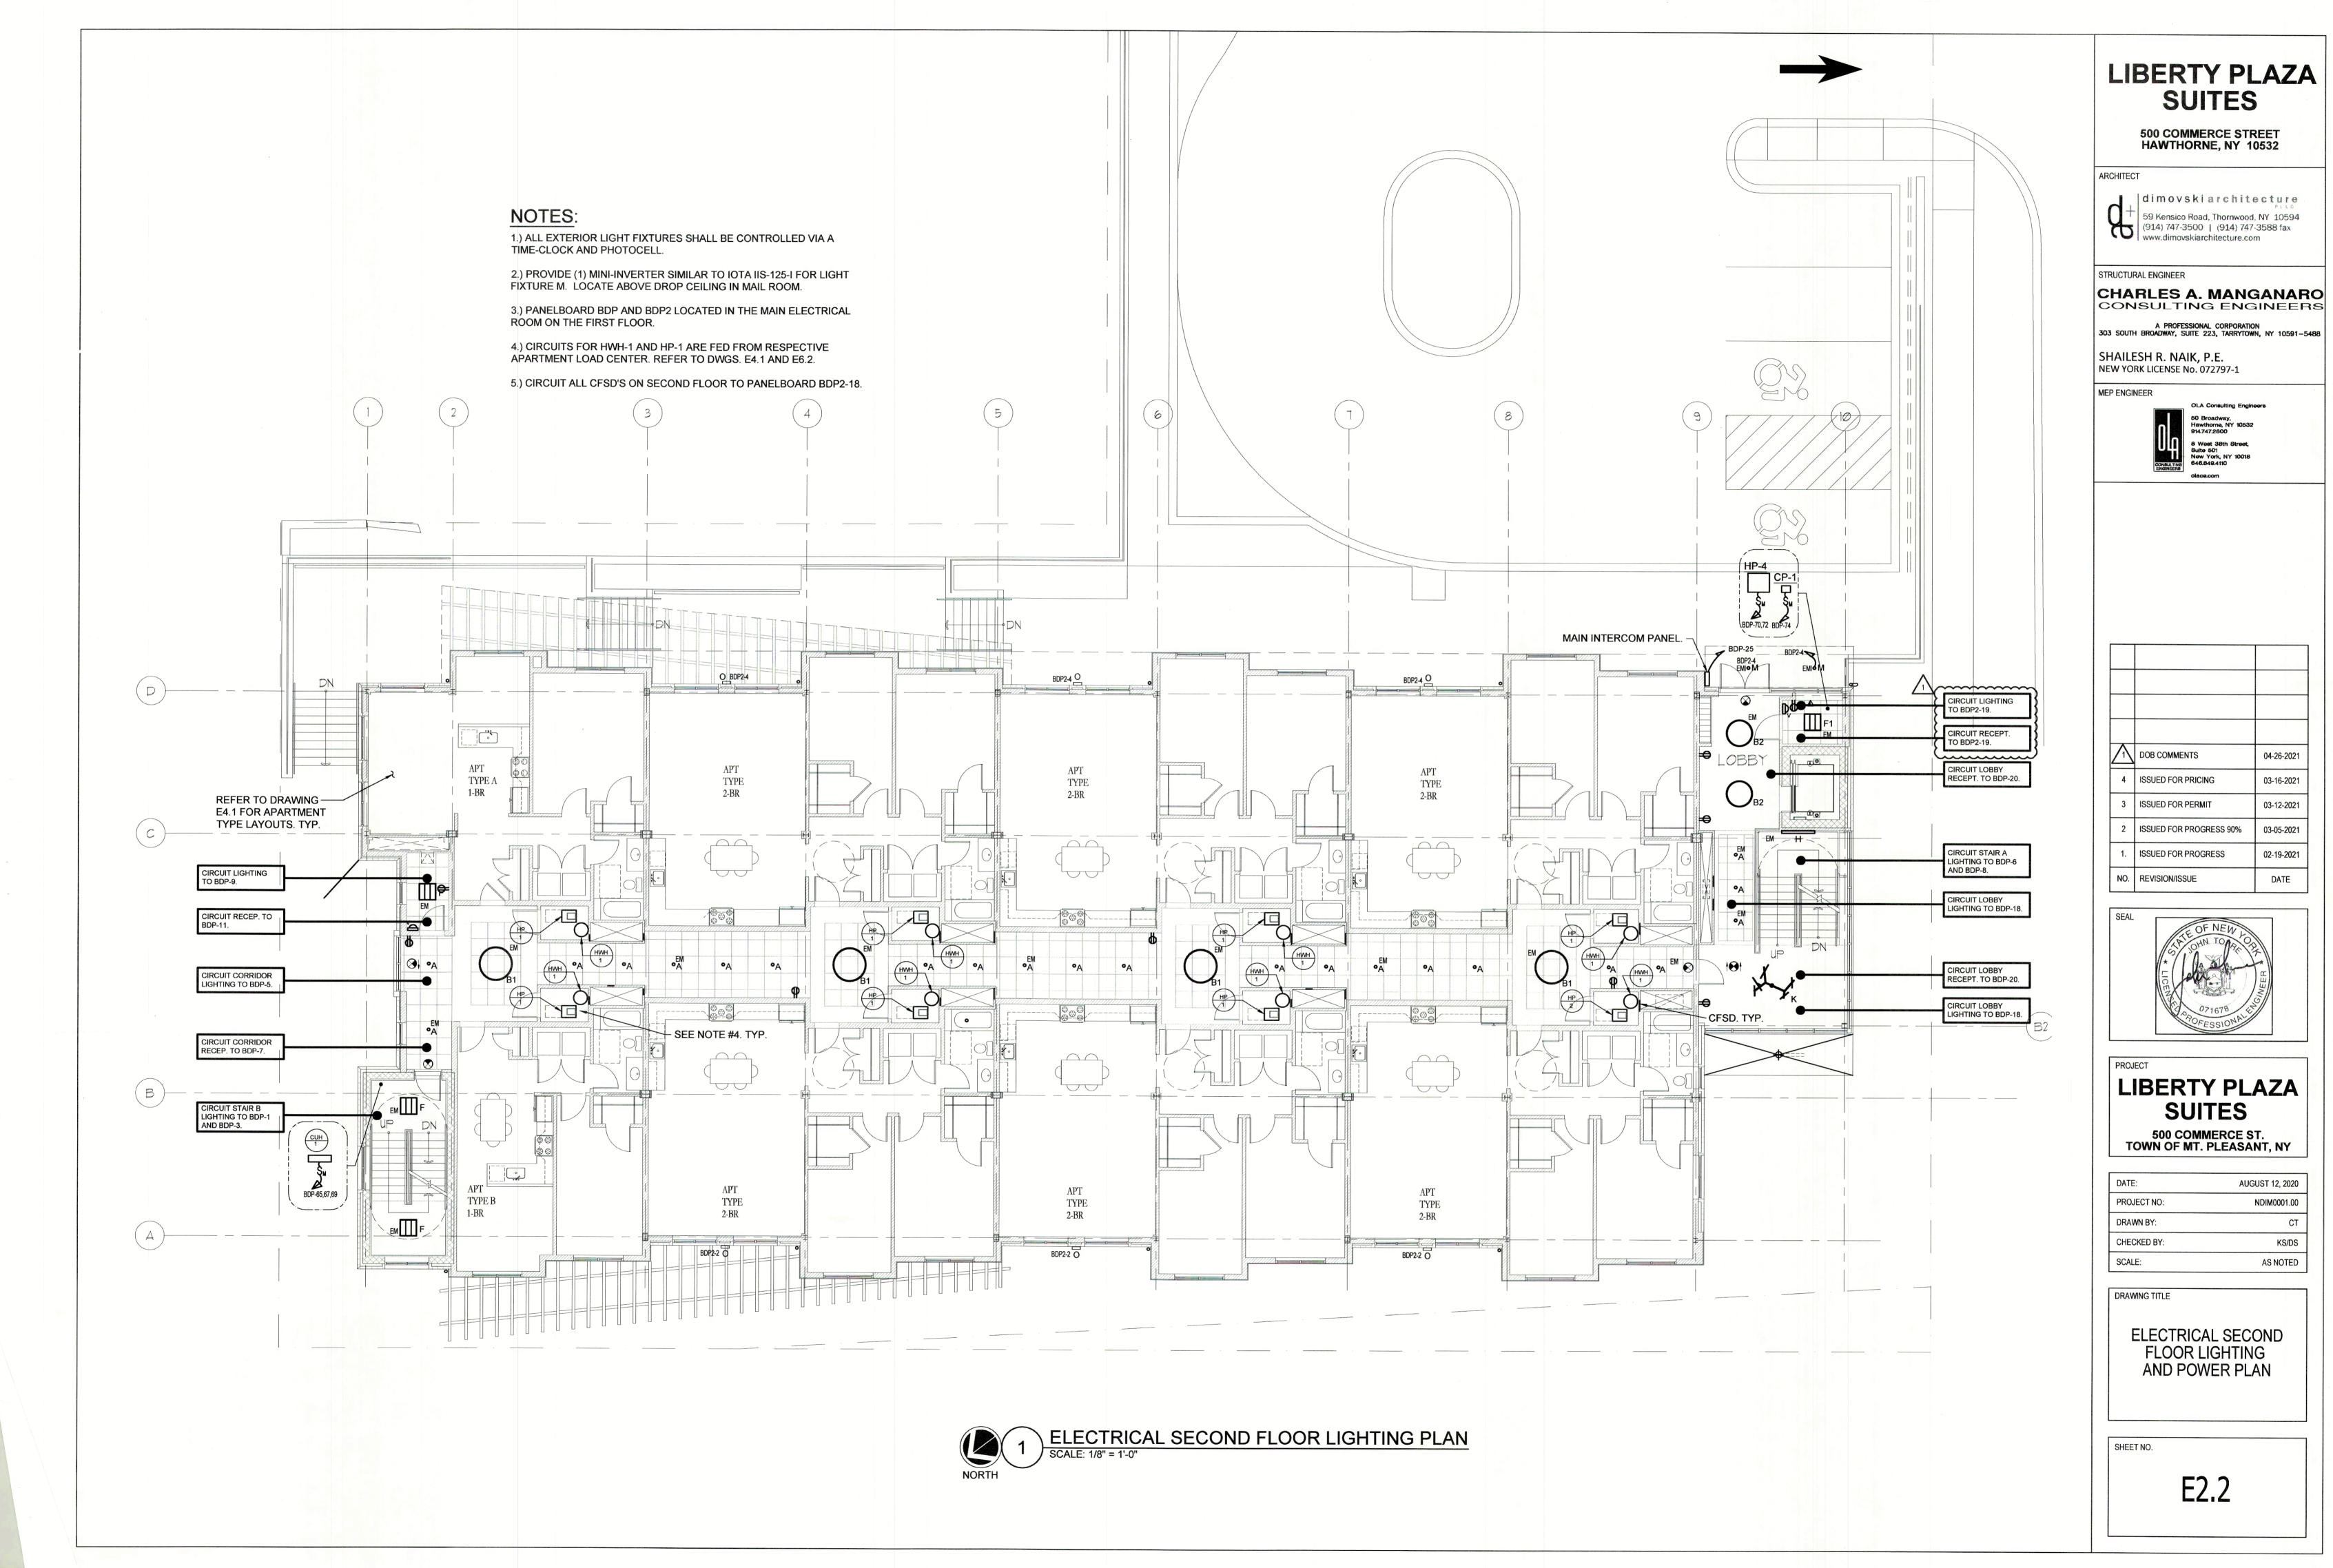

### ELECTRICAL

| E0.1 | ELECTRICAL SYMBOLS, ABBREVIATIONS AND     |
|------|-------------------------------------------|
|      | GENERAL NOTES                             |
| E0.2 | ELECTRICAL NOTES AND SPECIFICATIONS       |
| E0.3 | ELECTRICAL SPECIFICATIONS                 |
| E1.1 | ELECTRICAL SITE PLAN                      |
| E1.2 | ELECTRICAL SITE LIGHTING PLAN             |
| E2.1 | ELECTRICAL FIRST FLOOR LIGHTING AND POWER |
|      | PLAN                                      |
| E2.2 | ELECTRICAL SECOND FLOOR LIGHTING AND      |
|      | POWER PLAN                                |
| E2.3 | ELECTRICAL THIRD FLOOR LIGHTING AND POWER |
|      | PLAN                                      |
| E2.4 | ELECTRICAL FOURTH FLOOR LIGHTING AND      |
|      | POWER PLAN                                |
| E2.5 | ELECTRICAL ROOF POWER PLAN                |
| E4.1 | TYPICAL APARTMENT TYPE PLANS              |
| E5.1 | ELECTRICAL ONE-LINE DIAGRAM               |
| E6.1 | ELECTRICAL SCHEDULES                      |
| E6.2 | ELECTRICAL SCHEDULES                      |
| E7.1 | ELECTRICAL DETAILS                        |
| E7.2 | ELECTRICAL DETAILS                        |
|      |                                           |
|      |                                           |