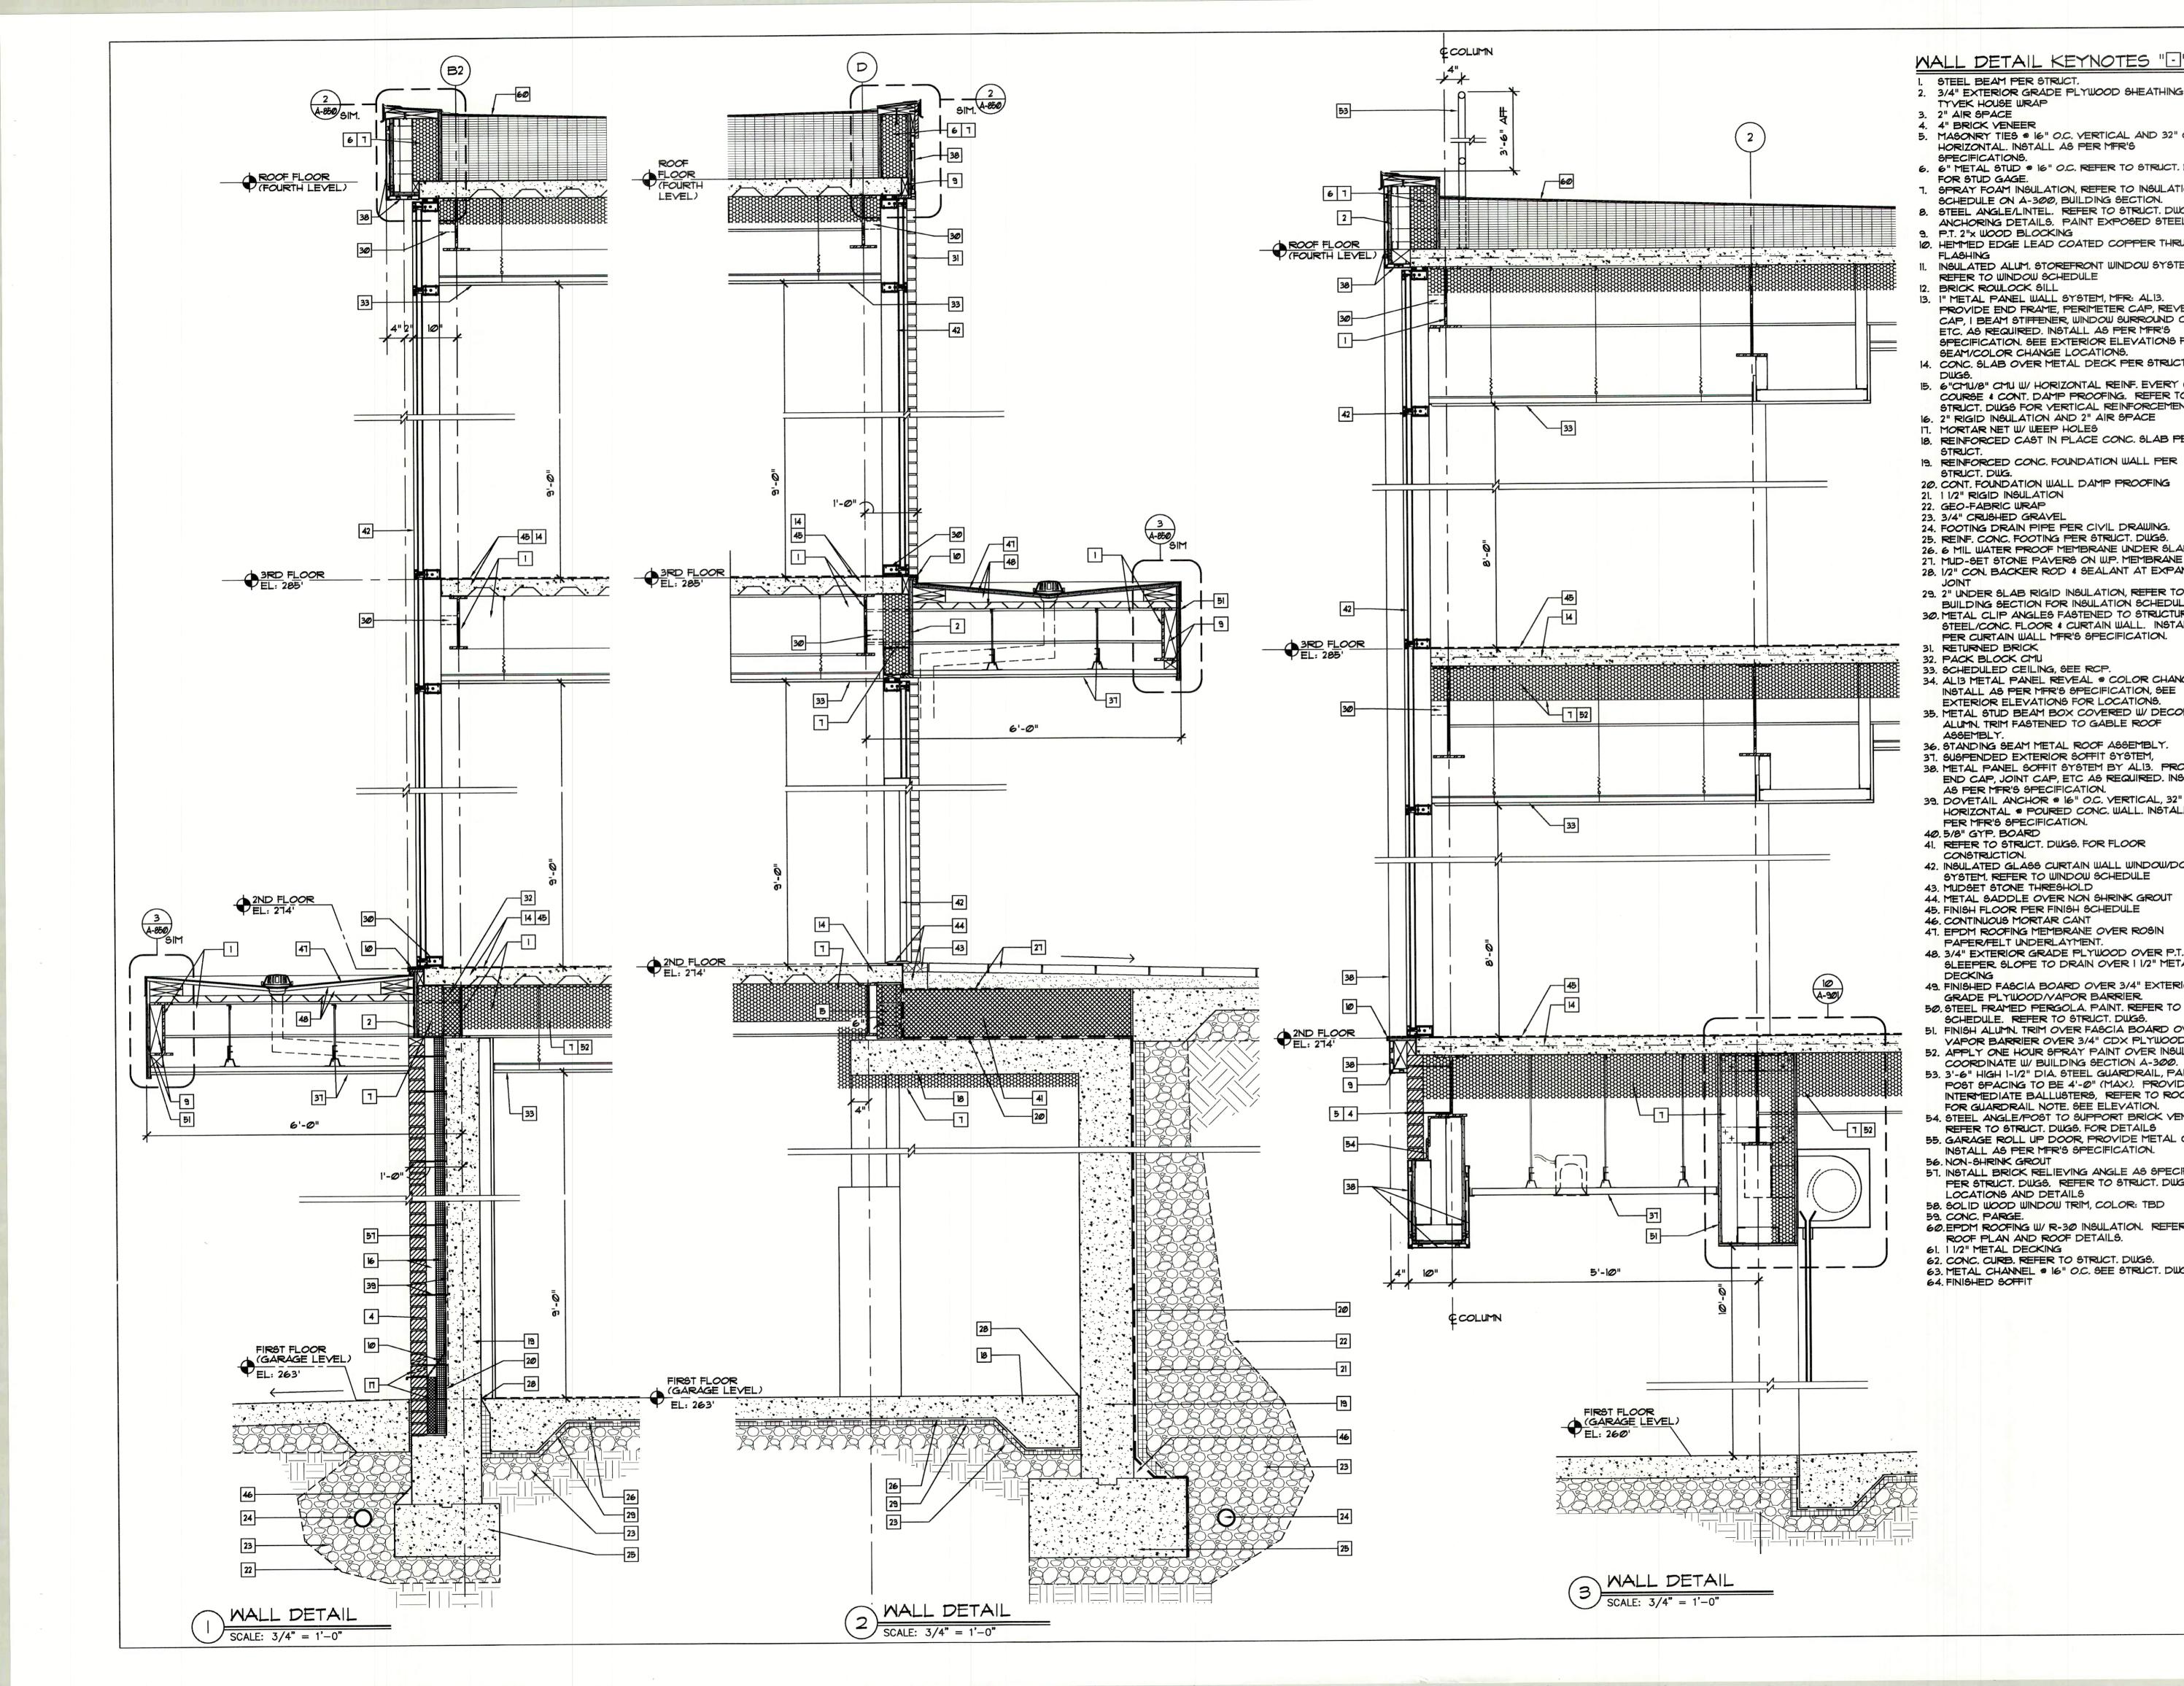

A.D.A. Provide Handicapped Facilities and Considerations as applied by the American Disabilities Act

| S-001 | STRUCTURAL GENERAL NOTES                |
|-------|-----------------------------------------|
| S-002 | STRUCTURAL FOUNDATION PLAN              |
| S-003 | STRUCTURAL RETAINING WALL SECTIONS      |
| S-004 | STRUCTURAL FOOTINGS AND WALL DETAILS    |
| S-005 | STRUCTURAL SECOND FLOOR PLAN            |
| S-006 | STRUCTURAL THIRD FLOOR PLAN             |
| S-007 | STRUCTURAL ROOF FLOOR PLAN              |
| S-008 | STRUCTURAL STAIRS & ELEVATOR ROOF FLOOR |
|       | PLAN                                    |
| S-009 | STRUCTURAL ELEVATIONS FRAME C & D       |
| S-010 | STRUCTURAL ELEVATIONS FRAMES A & B      |
| S-011 | STRUCTURAL ELEVATION FRAME 3,5,7 & 9    |
| S-012 | STRUCTURAL DETAILS AND SCHEDULE         |
| S-013 | STRUCTURAL DETAILS                      |
| S-014 | STRUCTURAL DETAILS                      |
| S-015 | STRUCTURAL DETAILS                      |
| S-016 | STRUCTURAL SECTIONS                     |
| S-017 | STRUCTURAL SECTIONS                     |
| S-018 | GABLE ROOF FRAMING                      |
| S-019 | PERGOLA DETAIL                          |
|       |                                         |