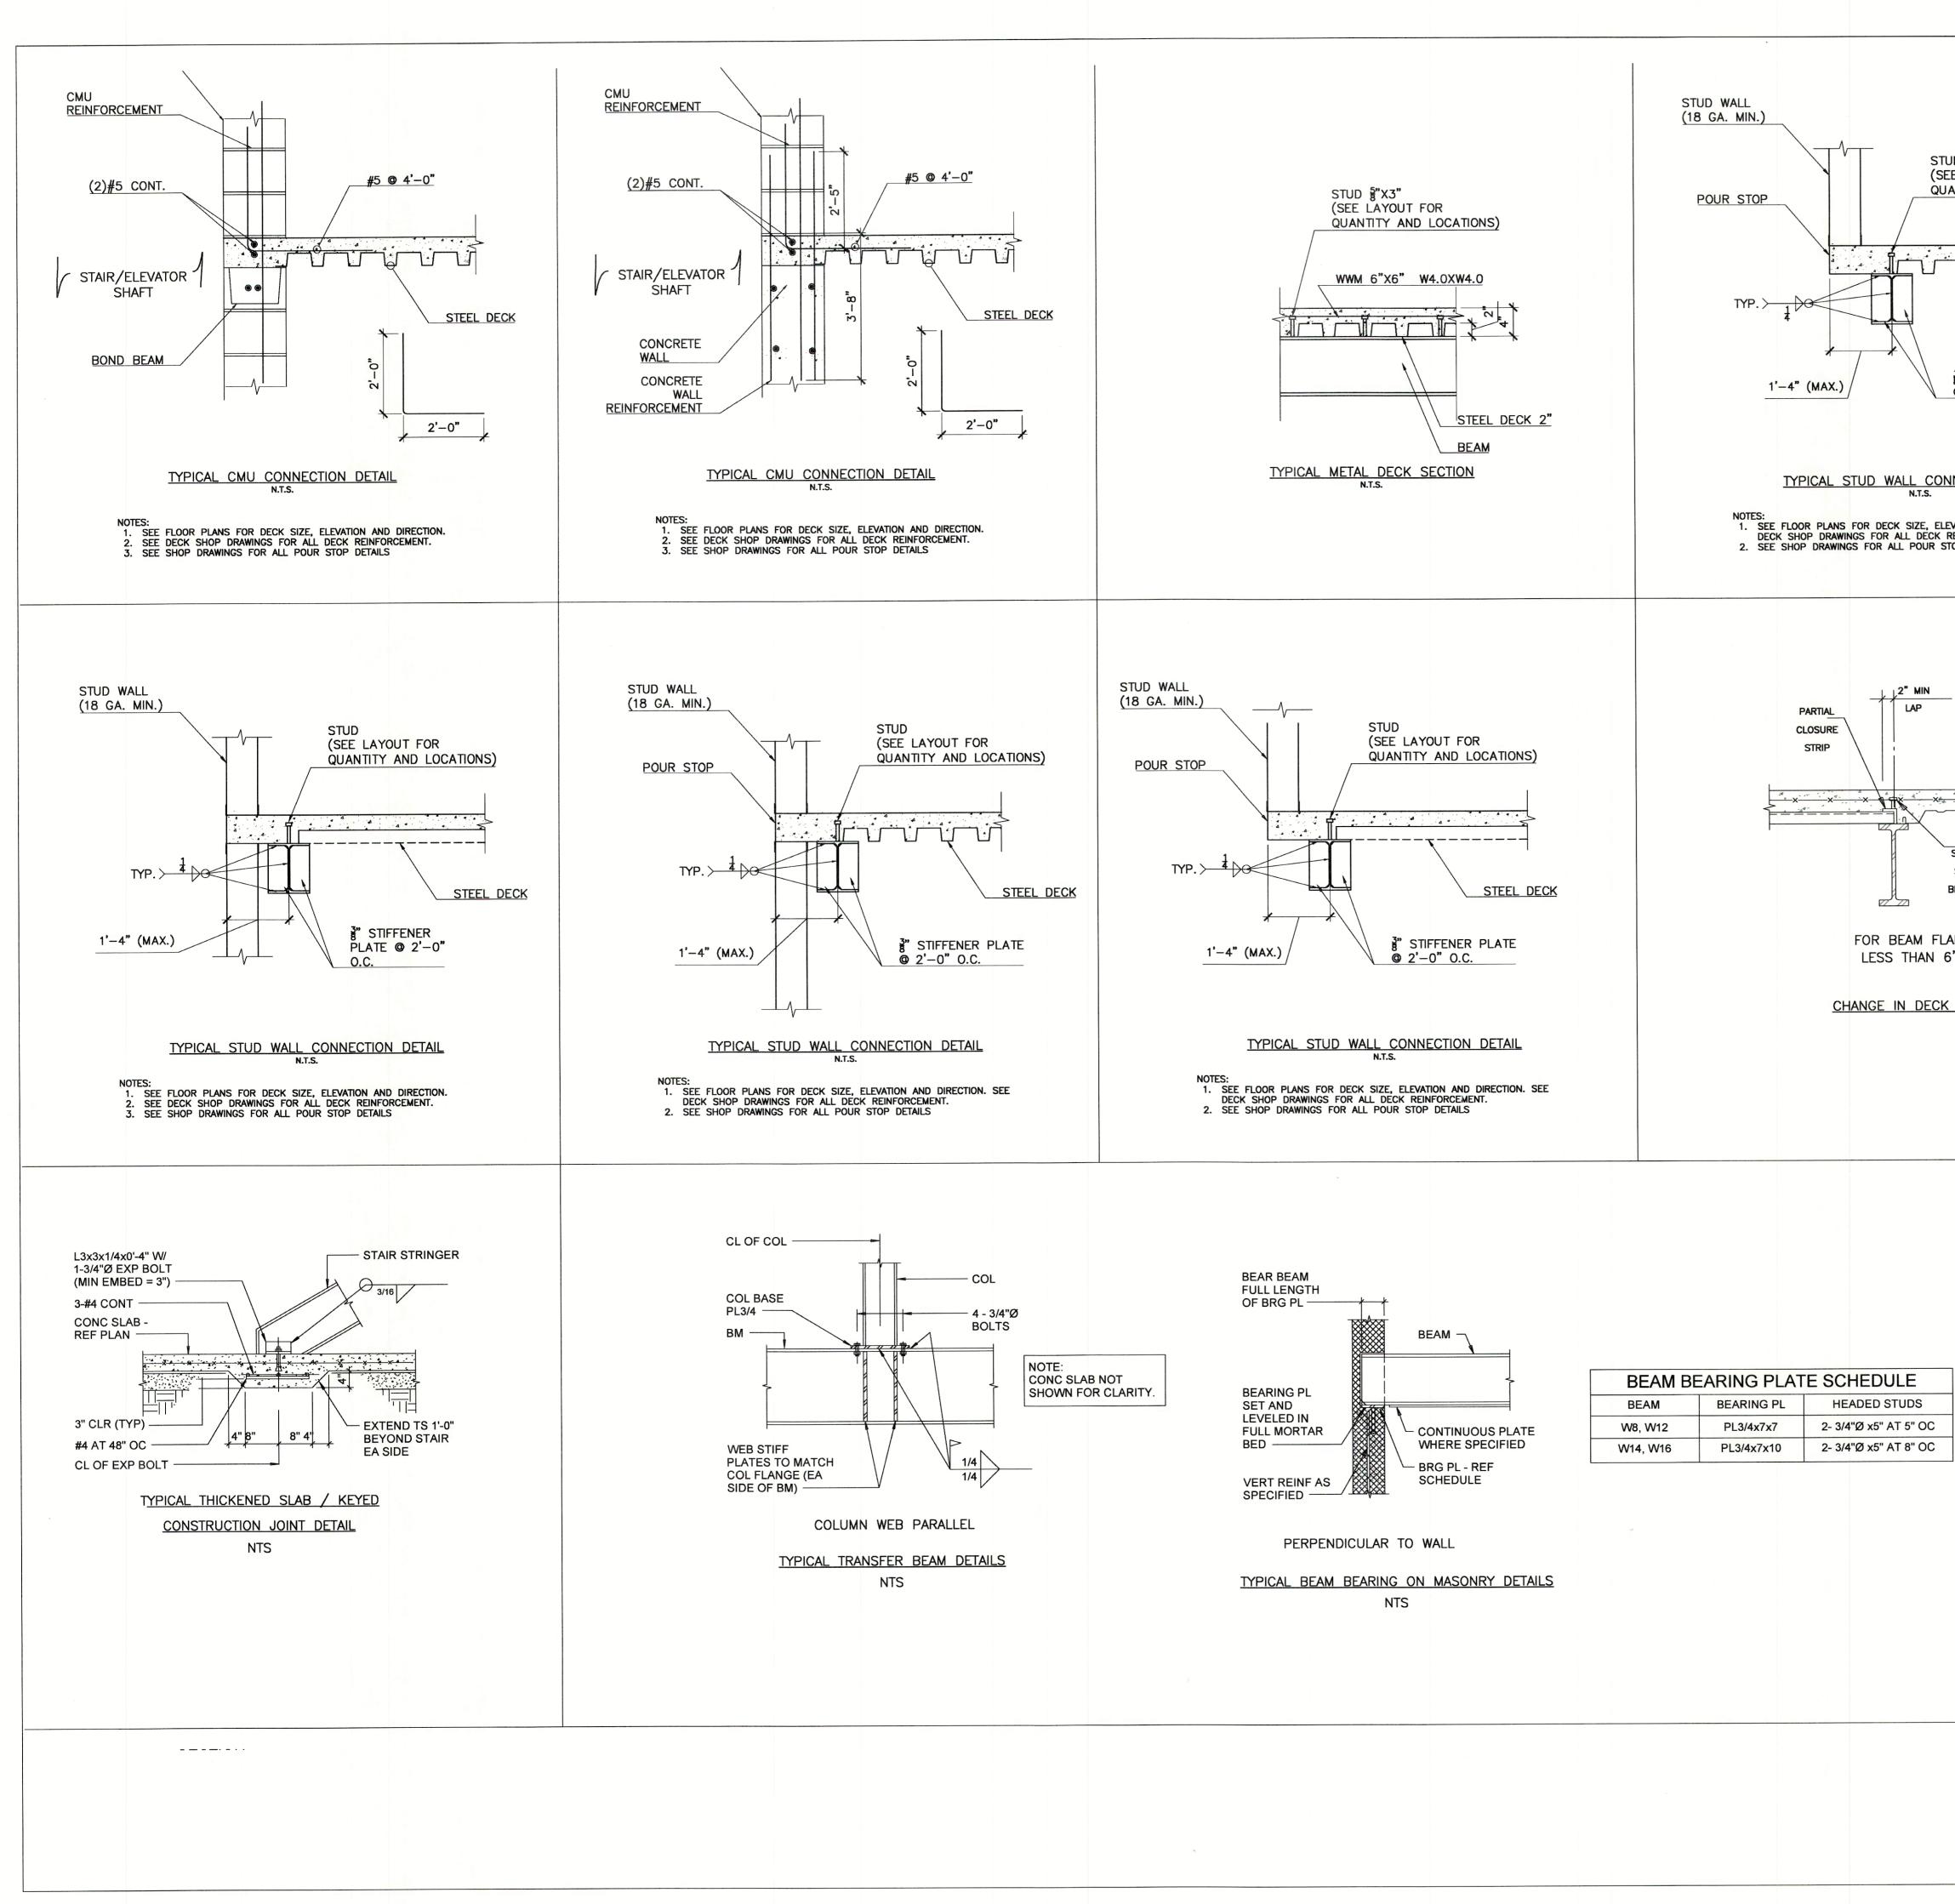

A.D.A. Provide Handicapped Facilities and Considerations as applied by the American Disabilities Act

| S-001 | STRUCTURAL GENERAL NOTES                |
|-------|-----------------------------------------|
| S-002 | STRUCTURAL FOUNDATION PLAN              |
| S-003 | STRUCTURAL RETAINING WALL SECTIONS      |
| S-004 | STRUCTURAL FOOTINGS AND WALL DETAILS    |
| S-005 | STRUCTURAL SECOND FLOOR PLAN            |
| S-006 | STRUCTURAL THIRD FLOOR PLAN             |
| S-007 | STRUCTURAL ROOF FLOOR PLAN              |
| S-008 | STRUCTURAL STAIRS & ELEVATOR ROOF FLOOR |
|       | PLAN                                    |
| S-009 | STRUCTURAL ELEVATIONS FRAME C & D       |
| S-010 | STRUCTURAL ELEVATIONS FRAMES A & B      |
| S-011 | STRUCTURAL ELEVATION FRAME 3,5,7 & 9    |
| S-012 | STRUCTURAL DETAILS AND SCHEDULE         |
| S-013 | STRUCTURAL DETAILS                      |
| S-014 | STRUCTURAL DETAILS                      |
| S-015 | STRUCTURAL DETAILS                      |
| S-016 | STRUCTURAL SECTIONS                     |
| S-017 | STRUCTURAL SECTIONS                     |
| S-018 | GABLE ROOF FRAMING                      |
| S-019 | PERGOLA DETAIL                          |
|       |                                         |