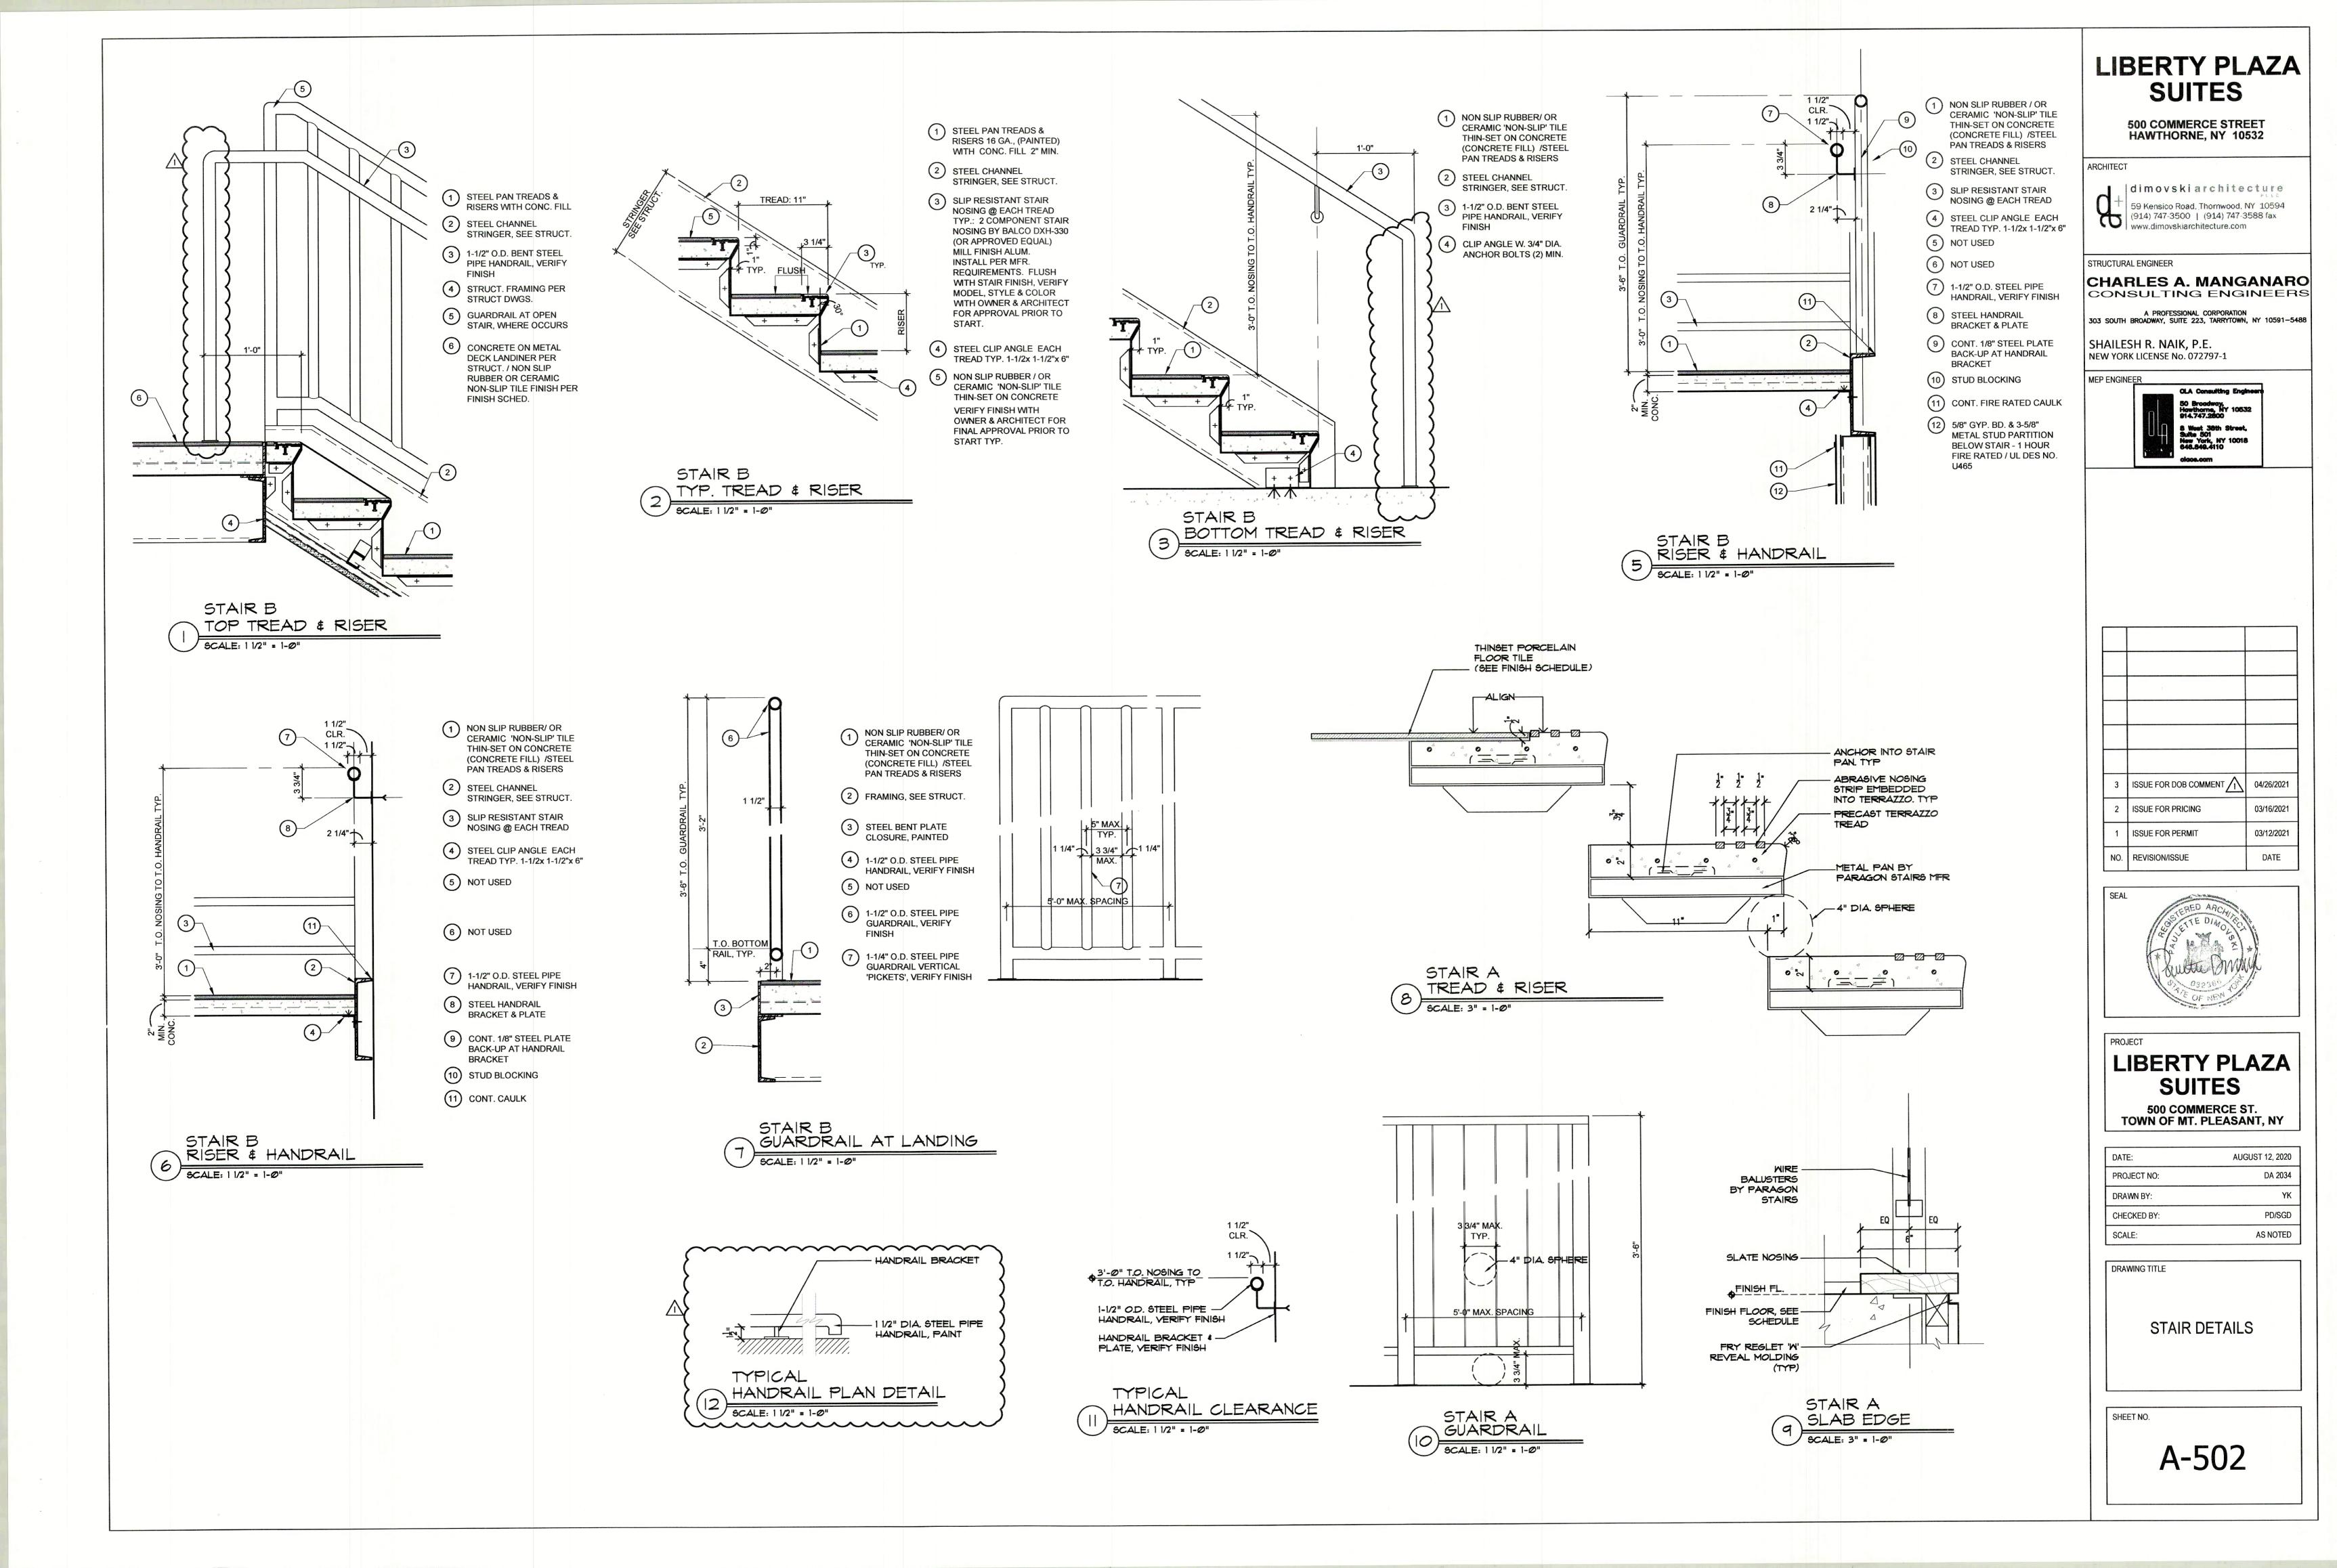

A.D.A. Provide Handicapped Facilities and Considerations as applied by the American Disabilities Act

| S-001 | STRUCTURAL GENERAL NOTES                |
|-------|-----------------------------------------|
| S-002 | STRUCTURAL FOUNDATION PLAN              |
| S-003 | STRUCTURAL RETAINING WALL SECTIONS      |
| S-004 | STRUCTURAL FOOTINGS AND WALL DETAILS    |
| S-005 | STRUCTURAL SECOND FLOOR PLAN            |
| S-006 | STRUCTURAL THIRD FLOOR PLAN             |
| S-007 | STRUCTURAL ROOF FLOOR PLAN              |
| S-008 | STRUCTURAL STAIRS & ELEVATOR ROOF FLOOR |
|       | PLAN                                    |
| S-009 | STRUCTURAL ELEVATIONS FRAME C & D       |
| S-010 | STRUCTURAL ELEVATIONS FRAMES A & B      |
| S-011 | STRUCTURAL ELEVATION FRAME 3,5,7 & 9    |
| S-012 | STRUCTURAL DETAILS AND SCHEDULE         |
| S-013 | STRUCTURAL DETAILS                      |
| S-014 | STRUCTURAL DETAILS                      |
| S-015 | STRUCTURAL DETAILS                      |
| S-016 | STRUCTURAL SECTIONS                     |
| S-017 | STRUCTURAL SECTIONS                     |
| S-018 | GABLE ROOF FRAMING                      |
| S-019 | PERGOLA DETAIL                          |
|       |                                         |