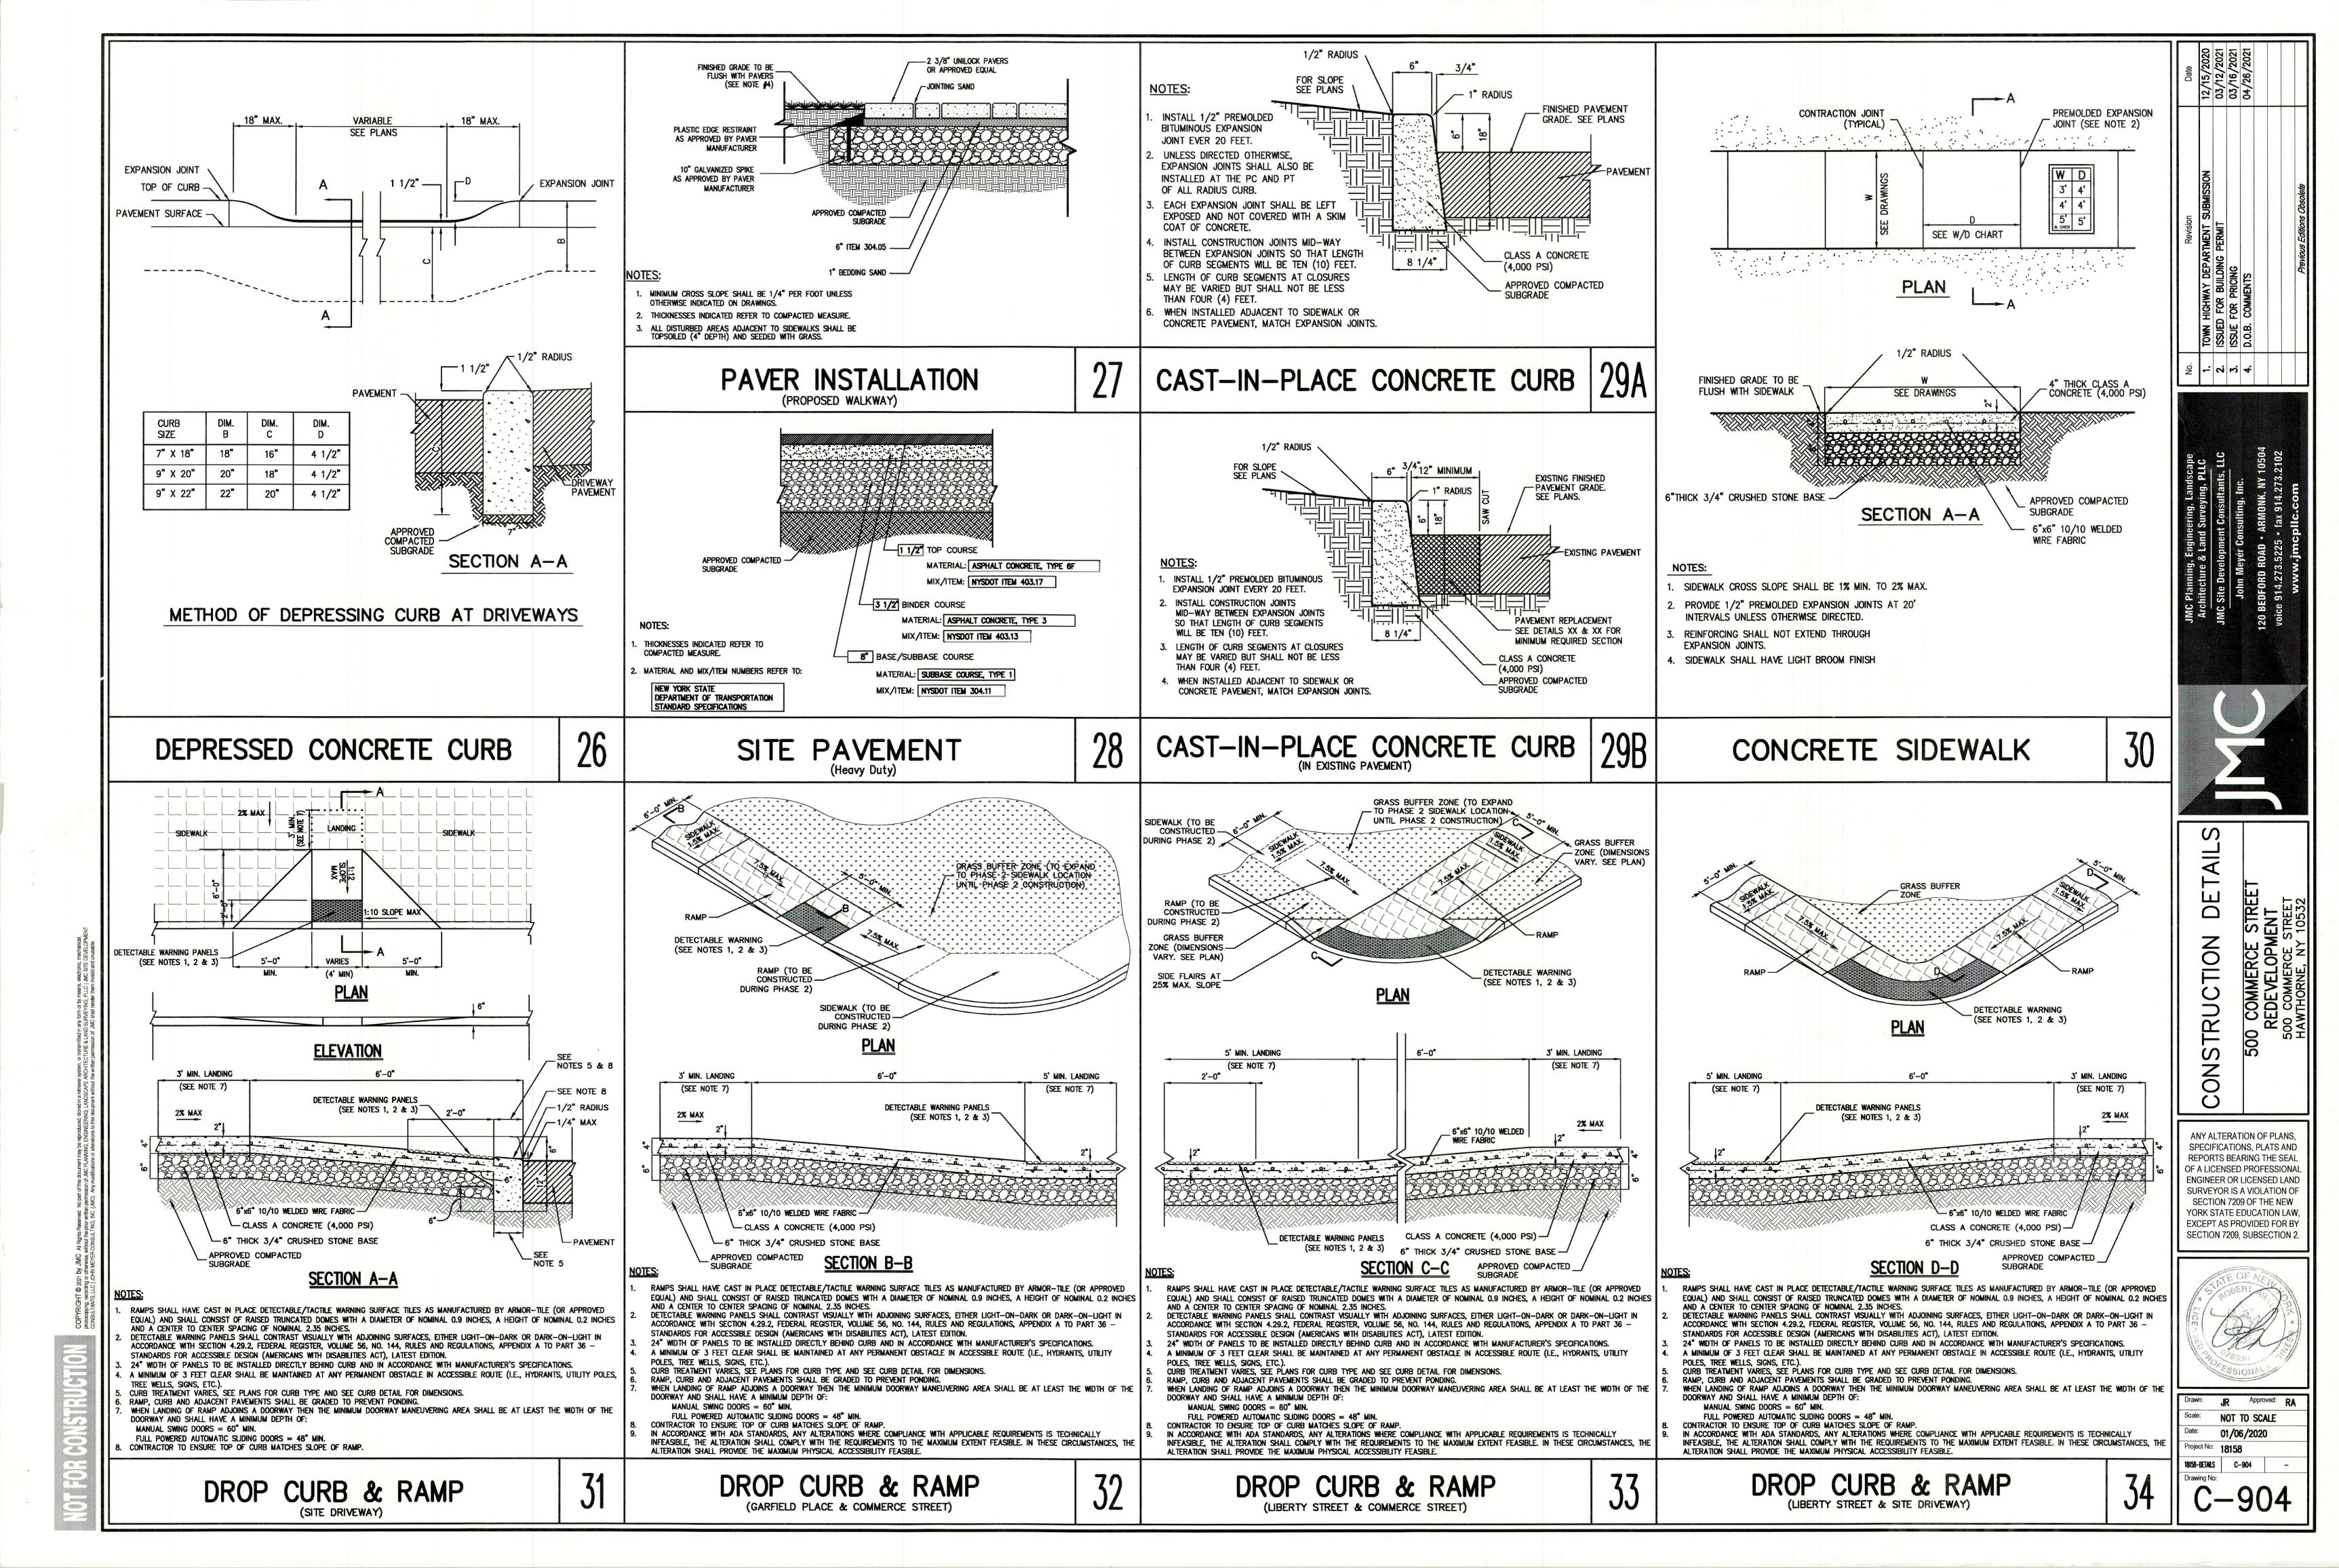

A.D.A. Provide Handicapped Facilities and Considerations as applied by the American Disabilities Act

| S-001 | STRUCTURAL GENERAL NOTES                |
|-------|-----------------------------------------|
| S-002 | STRUCTURAL FOUNDATION PLAN              |
| S-003 | STRUCTURAL RETAINING WALL SECTIONS      |
| S-004 | STRUCTURAL FOOTINGS AND WALL DETAILS    |
| S-005 | STRUCTURAL SECOND FLOOR PLAN            |
| S-006 | STRUCTURAL THIRD FLOOR PLAN             |
| S-007 | STRUCTURAL ROOF FLOOR PLAN              |
| S-008 | STRUCTURAL STAIRS & ELEVATOR ROOF FLOOR |
|       | PLAN                                    |
| S-009 | STRUCTURAL ELEVATIONS FRAME C & D       |
| S-010 | STRUCTURAL ELEVATIONS FRAMES A & B      |
| S-011 | STRUCTURAL ELEVATION FRAME 3,5,7 & 9    |
| S-012 | STRUCTURAL DETAILS AND SCHEDULE         |
| S-013 | STRUCTURAL DETAILS                      |
| S-014 | STRUCTURAL DETAILS                      |
| S-015 | STRUCTURAL DETAILS                      |
| S-016 | STRUCTURAL SECTIONS                     |
| S-017 | STRUCTURAL SECTIONS                     |
| S-018 | GABLE ROOF FRAMING                      |
| S-019 | PERGOLA DETAIL                          |
|       |                                         |