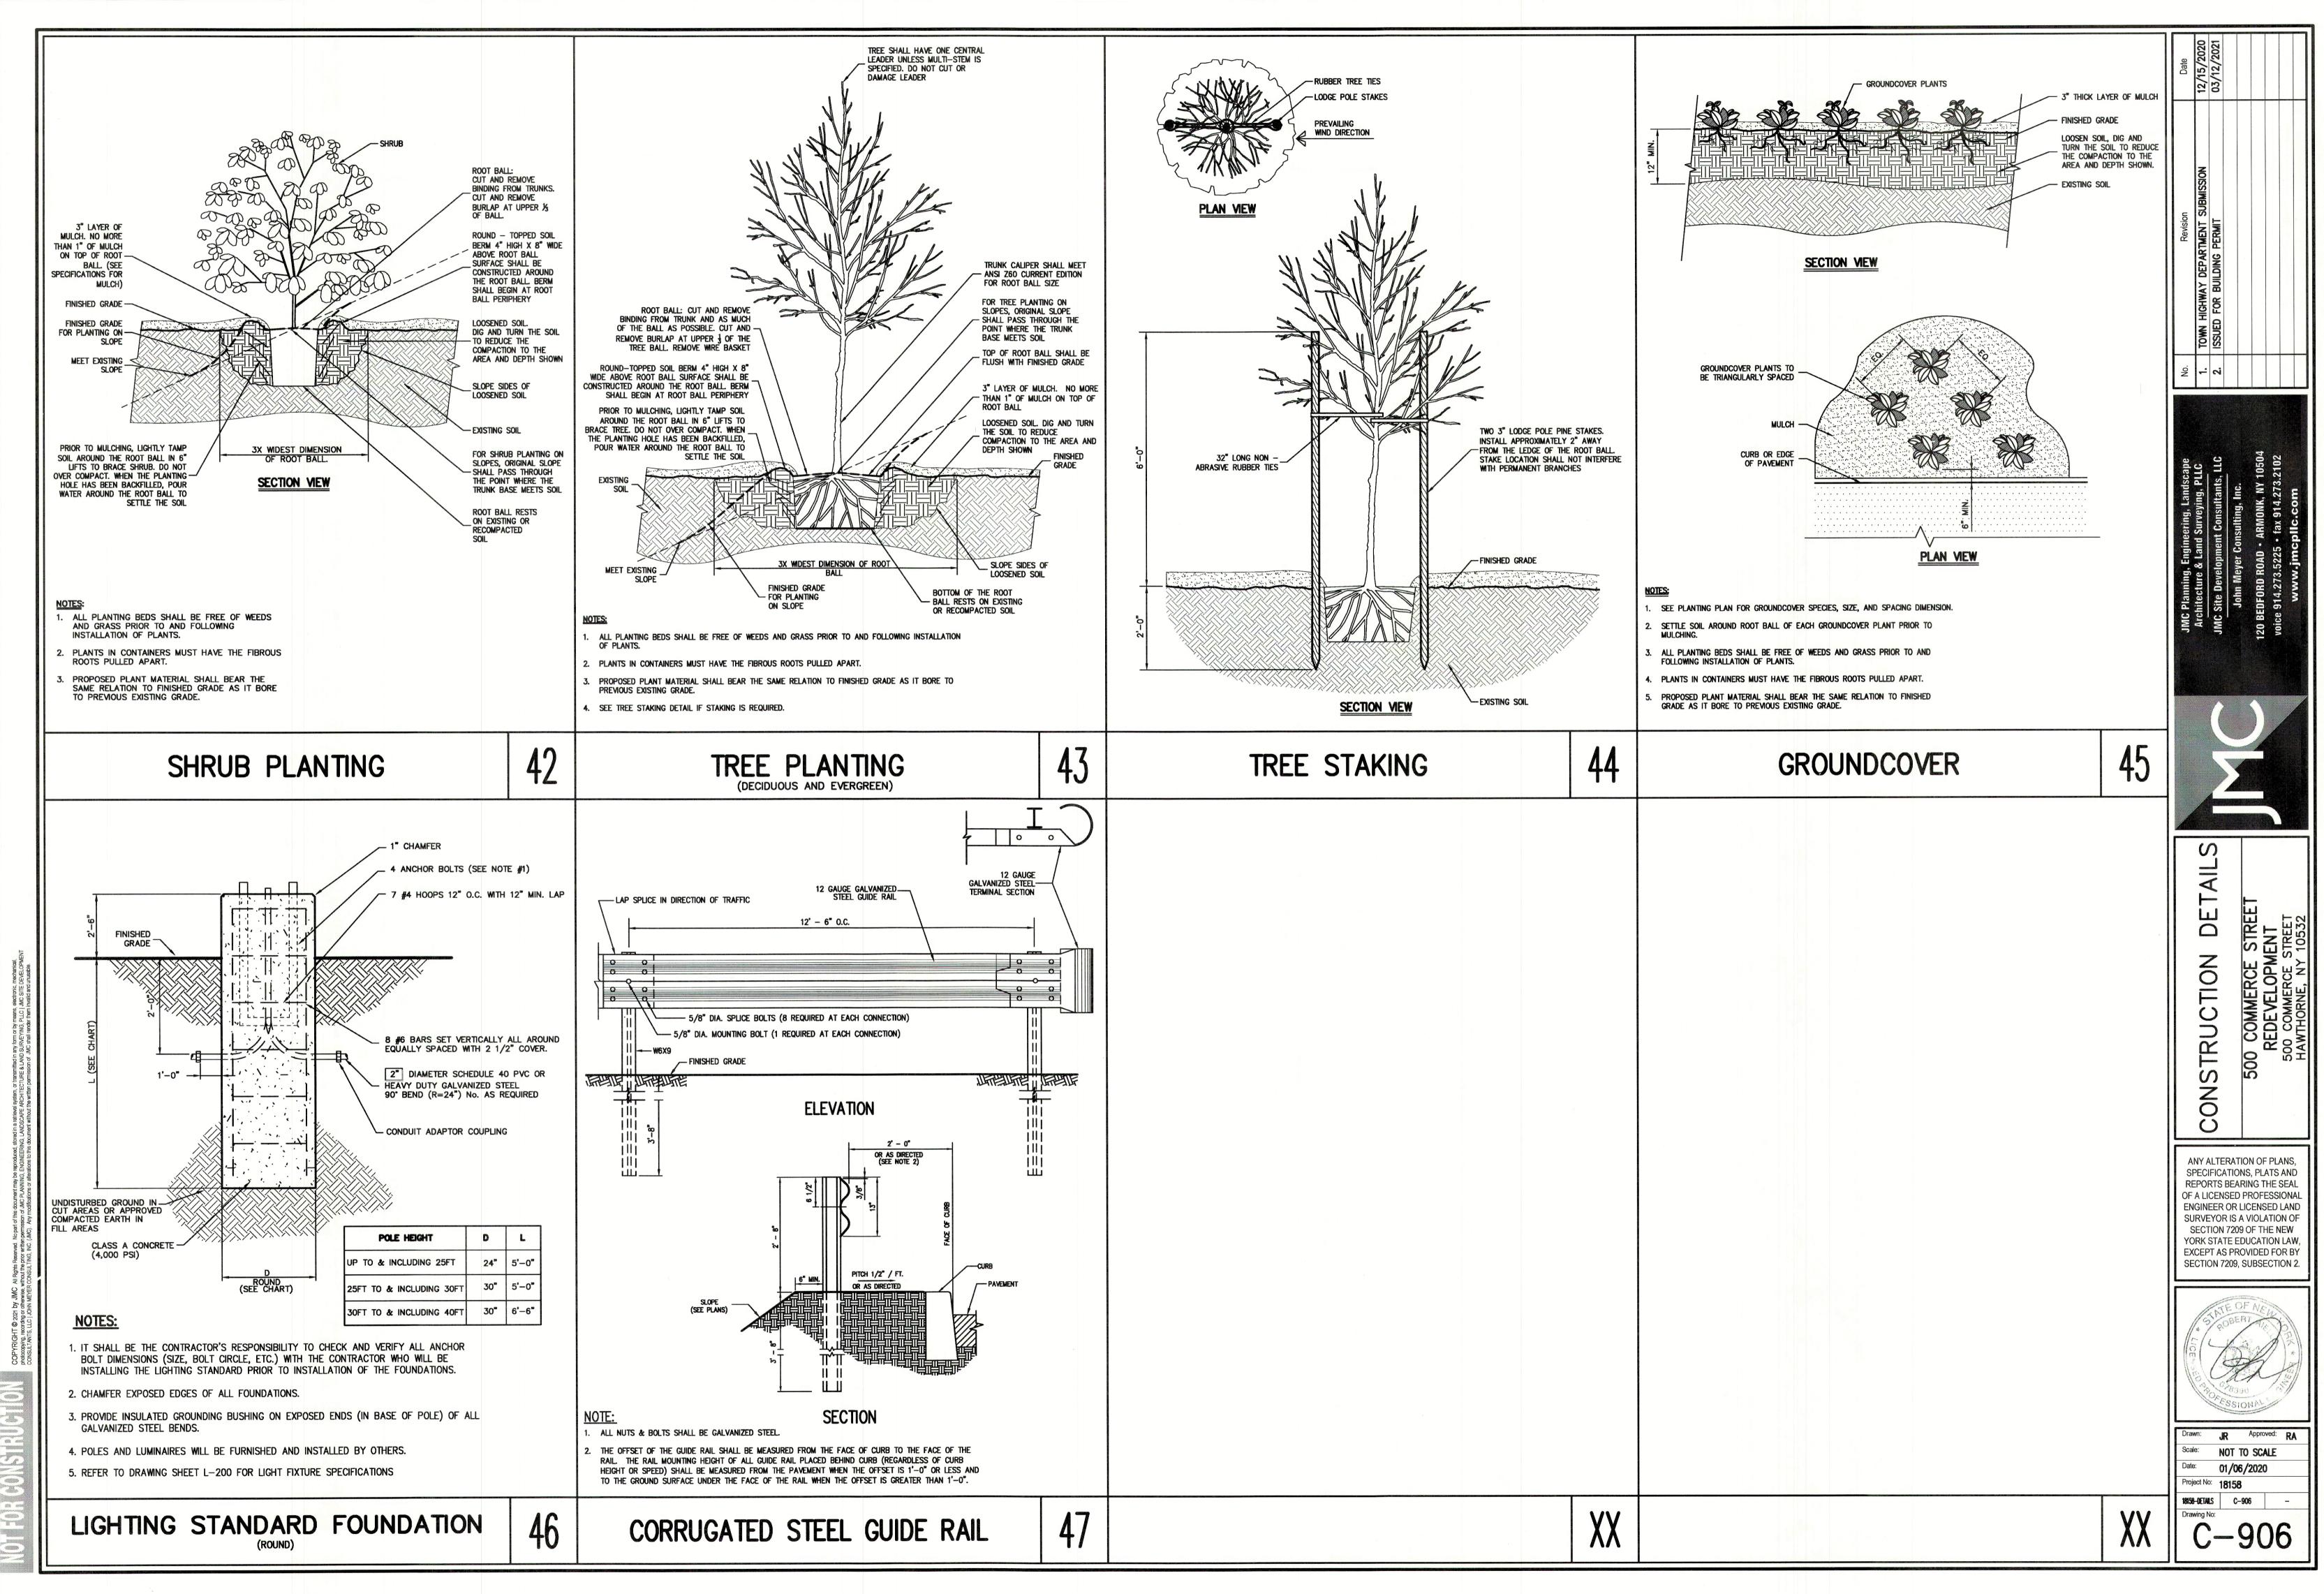

A.D.A. Provide Handicapped Facilities and Considerations as applied by the American Disabilities Act

| S-001 | STRUCTURAL GENERAL NOTES                |
|-------|-----------------------------------------|
| S-002 | STRUCTURAL FOUNDATION PLAN              |
| S-003 | STRUCTURAL RETAINING WALL SECTIONS      |
| S-004 | STRUCTURAL FOOTINGS AND WALL DETAILS    |
| S-005 | STRUCTURAL SECOND FLOOR PLAN            |
| S-006 | STRUCTURAL THIRD FLOOR PLAN             |
| S-007 | STRUCTURAL ROOF FLOOR PLAN              |
| S-008 | STRUCTURAL STAIRS & ELEVATOR ROOF FLOOR |
|       | PLAN                                    |
| S-009 | STRUCTURAL ELEVATIONS FRAME C & D       |
| S-010 | STRUCTURAL ELEVATIONS FRAMES A & B      |
| S-011 | STRUCTURAL ELEVATION FRAME 3,5,7 & 9    |
| S-012 | STRUCTURAL DETAILS AND SCHEDULE         |
| S-013 | STRUCTURAL DETAILS                      |
| S-014 | STRUCTURAL DETAILS                      |
| S-015 | STRUCTURAL DETAILS                      |
| S-016 | STRUCTURAL SECTIONS                     |
| S-017 | STRUCTURAL SECTIONS                     |
| S-018 | GABLE ROOF FRAMING                      |
| S-019 | PERGOLA DETAIL                          |
|       |                                         |