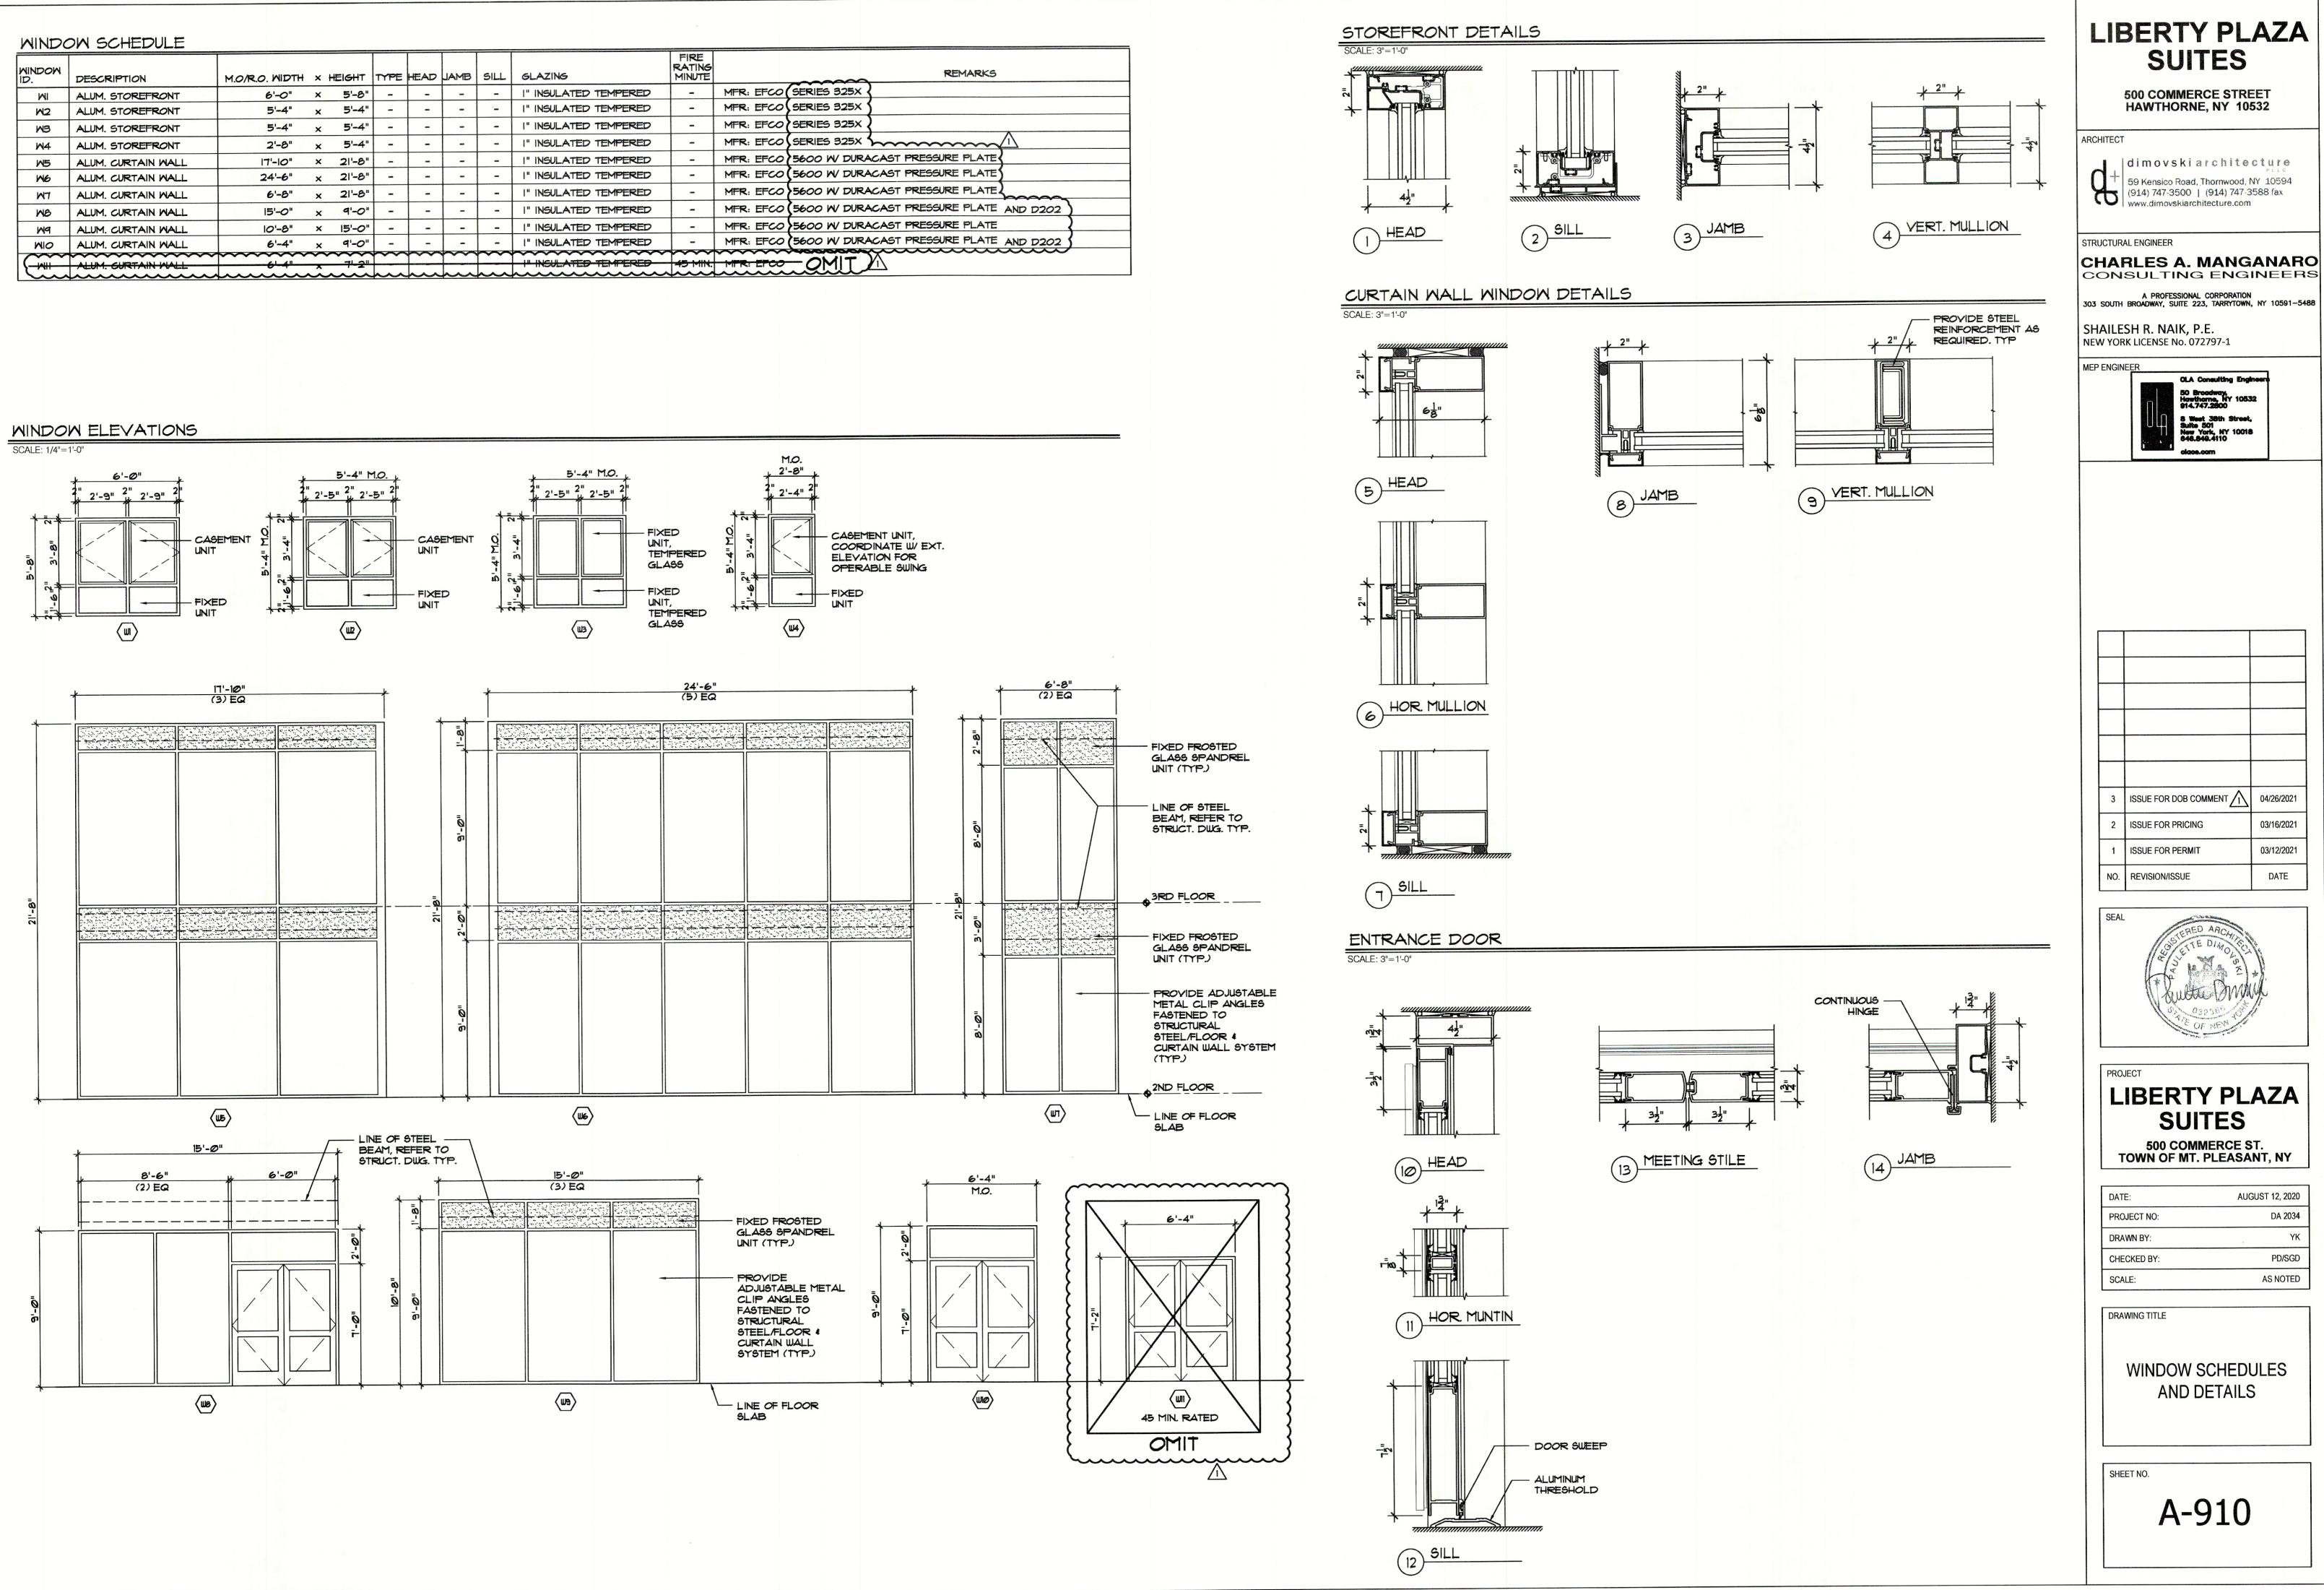

|                    | LIBERTY PLAZA<br>SUITES                                                                                                                                      |                                           |  |  |
|--------------------|--------------------------------------------------------------------------------------------------------------------------------------------------------------|-------------------------------------------|--|--|
|                    | 500 COMMERCE STR<br>HAWTHORNE, NY 10                                                                                                                         |                                           |  |  |
| d+                 | T<br><b>dimovskiarchite</b><br>59 Kensico Road, Thornwood,<br>(914) 747-3500   (914) 747-3<br>www.dimovskiarchitecture.com                                   | <b>Cture</b><br>NY 10594<br>3588 fax<br>1 |  |  |
| HA                 | RAL ENGINEER<br>RLES A. MANG<br>ISULTING ENG<br>A PROFESSIONAL CORPORATION                                                                                   | INEERS                                    |  |  |
| HAILE              | ESH R. NAIK, P.E.<br>RK LICENSE No. 072797-1                                                                                                                 | N<br>NY 10591-5488                        |  |  |
| IEP ENGI           | OLA Consulting Eng<br>50 Broadway,<br>Hawthome, NY 1055<br>914,747,2800<br>8 West 38th Street<br>Suite 501<br>New York, NY 1001<br>646,849,4110<br>alaos.com | 32                                        |  |  |
|                    | 3                                                                                                                                                            |                                           |  |  |
|                    |                                                                                                                                                              |                                           |  |  |
|                    |                                                                                                                                                              |                                           |  |  |
|                    |                                                                                                                                                              |                                           |  |  |
|                    |                                                                                                                                                              | ,                                         |  |  |
|                    |                                                                                                                                                              |                                           |  |  |
|                    |                                                                                                                                                              |                                           |  |  |
| 3                  |                                                                                                                                                              | 04/26/2021                                |  |  |
| 2                  | ISSUE FOR PRICING                                                                                                                                            | 03/16/2021                                |  |  |
| NO.                | REVISION/ISSUE                                                                                                                                               | DATE                                      |  |  |
| SEAL               |                                                                                                                                                              |                                           |  |  |
| L                  | PROJECT<br>LIBERTY PLAZA<br>SUITES<br>500 COMMERCE ST.<br>TOWN OF MT. PLEASANT, NY                                                                           |                                           |  |  |
| DAT                |                                                                                                                                                              | GUST 12, 2020                             |  |  |
|                    | JECT NO:<br>WN BY:                                                                                                                                           | DA 2034<br>YK                             |  |  |
| CHECKED BY: PD/SGD |                                                                                                                                                              |                                           |  |  |
| SCALE: AS NOTED    |                                                                                                                                                              |                                           |  |  |
|                    | COVER SHEET                                                                                                                                                  |                                           |  |  |
| SHE                | SHEET NO.<br><b>T-001</b>                                                                                                                                    |                                           |  |  |
|                    |                                                                                                                                                              |                                           |  |  |