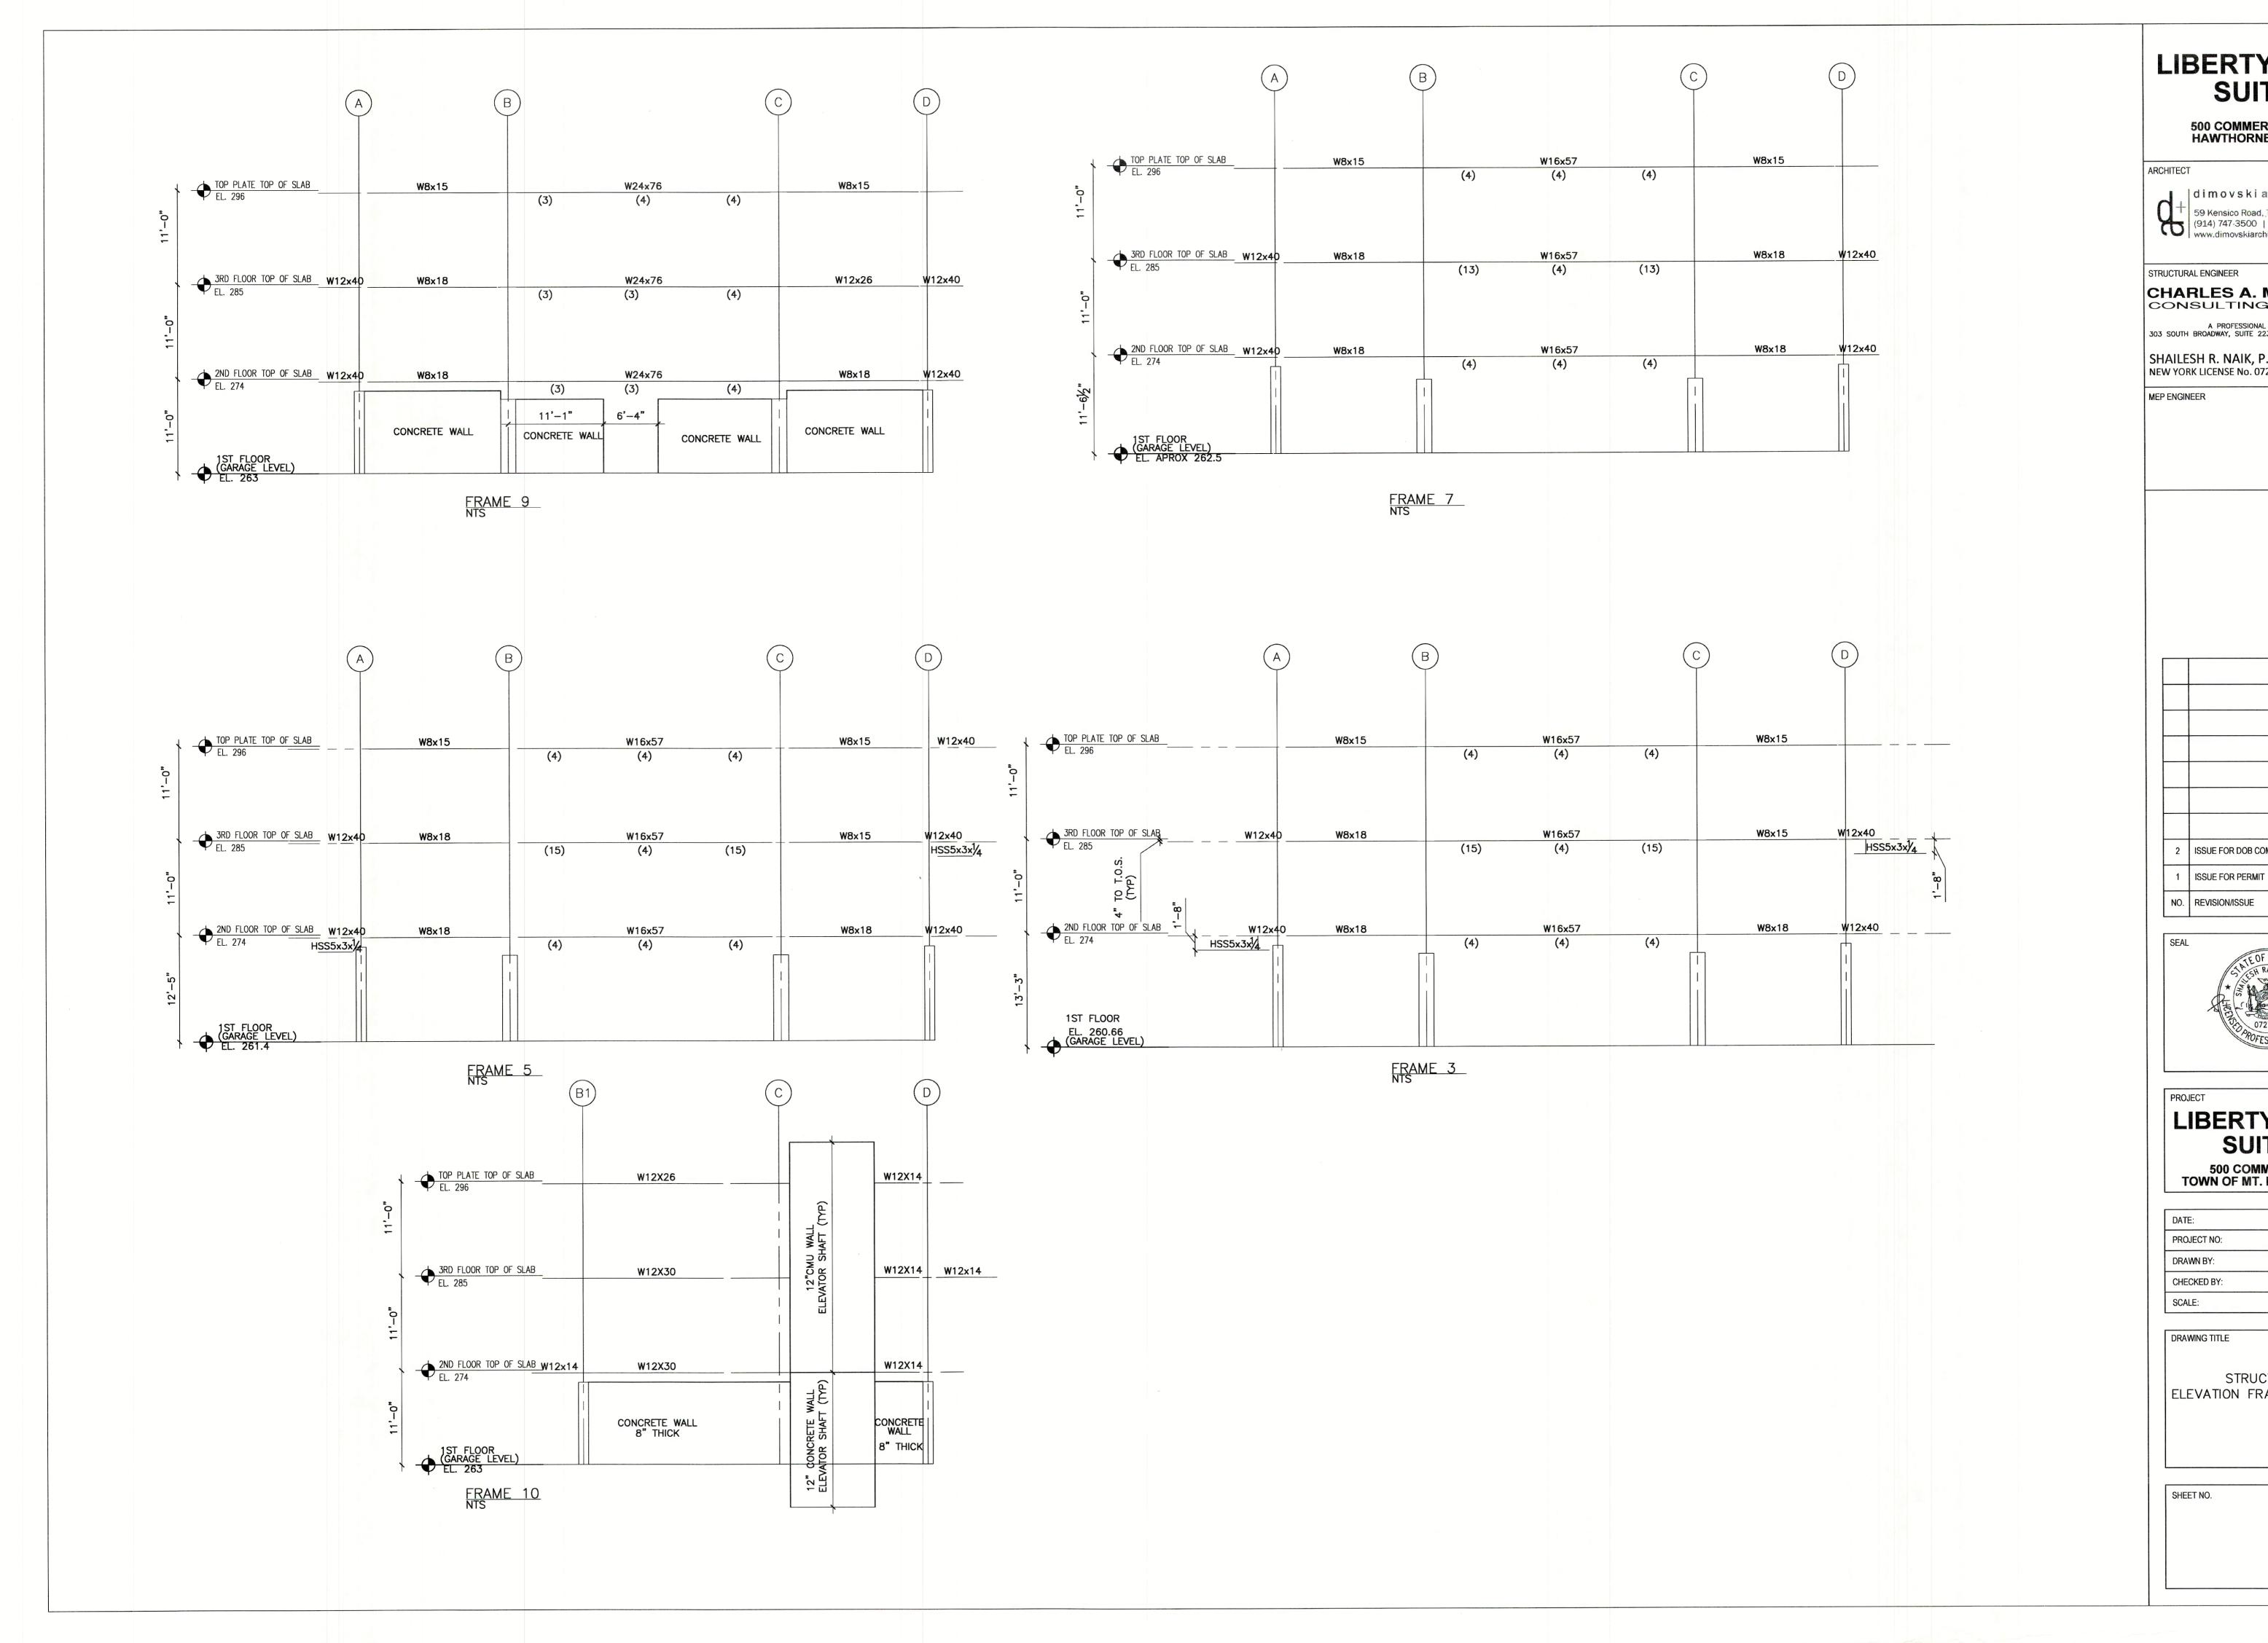

A.D.A. Provide Handicapped Facilities and Considerations as applied by the American Disabilities Act

| S-001 | STRUCTURAL GENERAL NOTES                |
|-------|-----------------------------------------|
| S-002 | STRUCTURAL FOUNDATION PLAN              |
| S-003 | STRUCTURAL RETAINING WALL SECTIONS      |
| S-004 | STRUCTURAL FOOTINGS AND WALL DETAILS    |
| S-005 | STRUCTURAL SECOND FLOOR PLAN            |
| S-006 | STRUCTURAL THIRD FLOOR PLAN             |
| S-007 | STRUCTURAL ROOF FLOOR PLAN              |
| S-008 | STRUCTURAL STAIRS & ELEVATOR ROOF FLOOR |
|       | PLAN                                    |
| S-009 | STRUCTURAL ELEVATIONS FRAME C & D       |
| S-010 | STRUCTURAL ELEVATIONS FRAMES A & B      |
| S-011 | STRUCTURAL ELEVATION FRAME 3,5,7 & 9    |
| S-012 | STRUCTURAL DETAILS AND SCHEDULE         |
| S-013 | STRUCTURAL DETAILS                      |
| S-014 | STRUCTURAL DETAILS                      |
| S-015 | STRUCTURAL DETAILS                      |
| S-016 | STRUCTURAL SECTIONS                     |
| S-017 | STRUCTURAL SECTIONS                     |
| S-018 | GABLE ROOF FRAMING                      |
| S-019 | PERGOLA DETAIL                          |
|       |                                         |