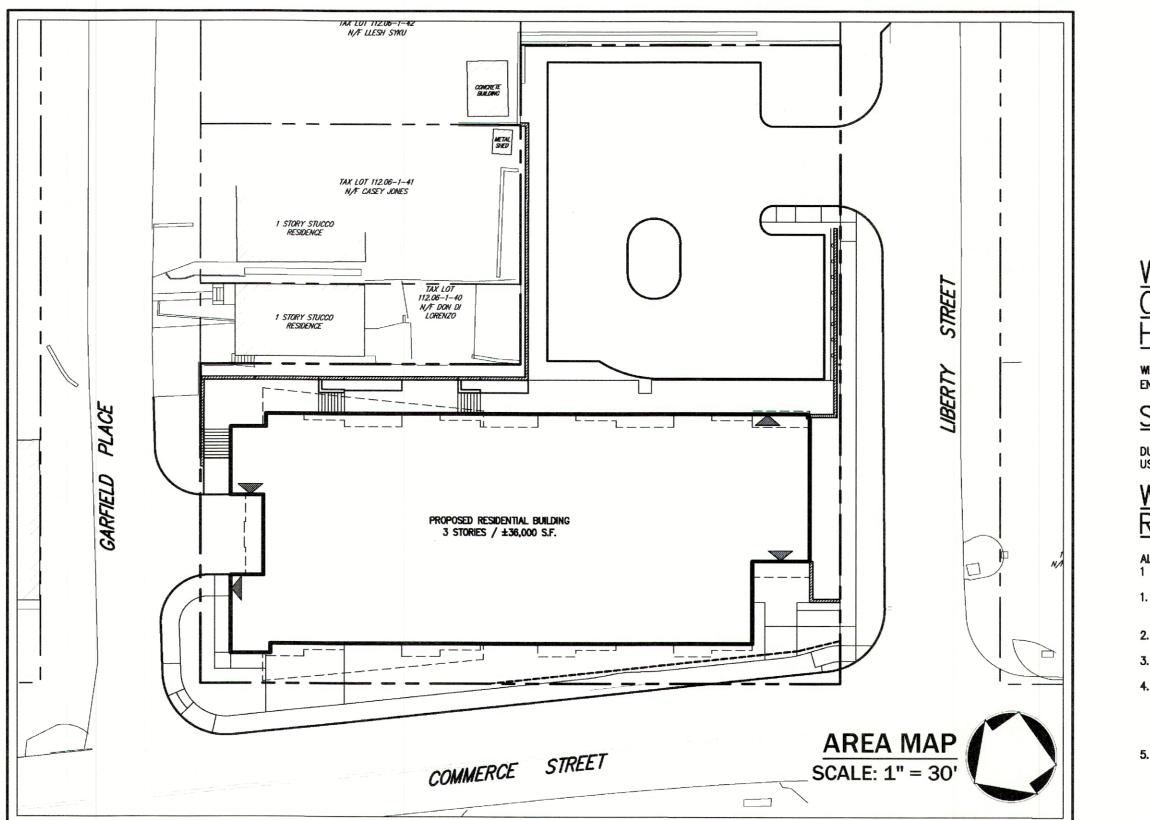

BE PAVED SHALL BE PROPERLY RESTORED TO THE GRADES SHOWN AND/OR AS DIRECTED BY THE ENGINEER. THE CONTRACTOR SHALL PLACE FOUR (4) INCHES OF TOPSOIL (ITEM 610.1402), AND ESTABLISH TURF (ITEM 610.1601) ON ALL DISTURBED GROUND SURFACES. THE CONTRACTOR SHALL WATER (ITEM 610.19), MOW (ITEM 610.21), AND WEED (ITEM 610.13) THE TURF ESTABLISHMENT AREAS FOR THE DURATION OF THE PERMIT.
- G12. PRIOR TO CONSTRUCTION, THE CONTRACTOR SHALL CALL "DIG SAFELY" (1-800-962-7962) TO HAVE UNDERGROUND UTILITIES LOCATED. EXPLORATORY EXCAVATIONS SHALL COMPLY WITH CODE 53 (753) REQUIREMENTS. NO WORK SHALL COMMENCE UNTIL ALL THE OPERATORS HAVE NOTIFIED THE CONTRACTOR THAT THEIR UTILITIES HAVE BEEN LOCATED. THE CONTRACTOR SHALL BE RESPONSIBLE FOR THE

## WESTCHESTER COUNTY **500 COMMERCE STREET** HAWTHORNE, NY 10532



- PRESERVATION OF ALL PUBLIC AND PRIVATE UNDERGROUND AND SURFACE UTILITIES AND STRUCTURES AT OR ADJACENT TO THE SITE OF CONSTRUCTION, INSOFAR AS THEY MAY BE ENDANGERED BY HIS OPERATIONS. THIS SHALL HOLD TRUE WHETHER OR NOT THEY ARE SHOWN ON THE CONTRACT DRAWINGS. IF THEY ARE SHOWN ON THE DRAWINGS, THEIR LOCATIONS ARE NOT GUARANTEED EVEN THOUGH THE INFORMATION WAS OBTAINED FROM THE BEST AVAILABLE SOURCES, AND IN ANY EVENT, OTHER UTILITIES ON THESE PLANS MAY BE ENCOUNTERED IN THE FIELD. THE CONTRACTOR SHALL, AT HIS OWN EXPENSE, IMMEDIATELY REPAIR OR REPLACE ANY STRUCTURES OR UTILITIES THAT HE DAMAGES, AND SHALL CONSTANTLY PROCEED WITH CAUTION TO PREVENT UNDUE INTERRUPTION OF UTILITY SERVICE.
- G13. UNDER INDUSTRIAL CODE 53, CONTRACTOR SHALL NOTIFY ALL OPERATORS OF UTILITIES LOCATED IN THE