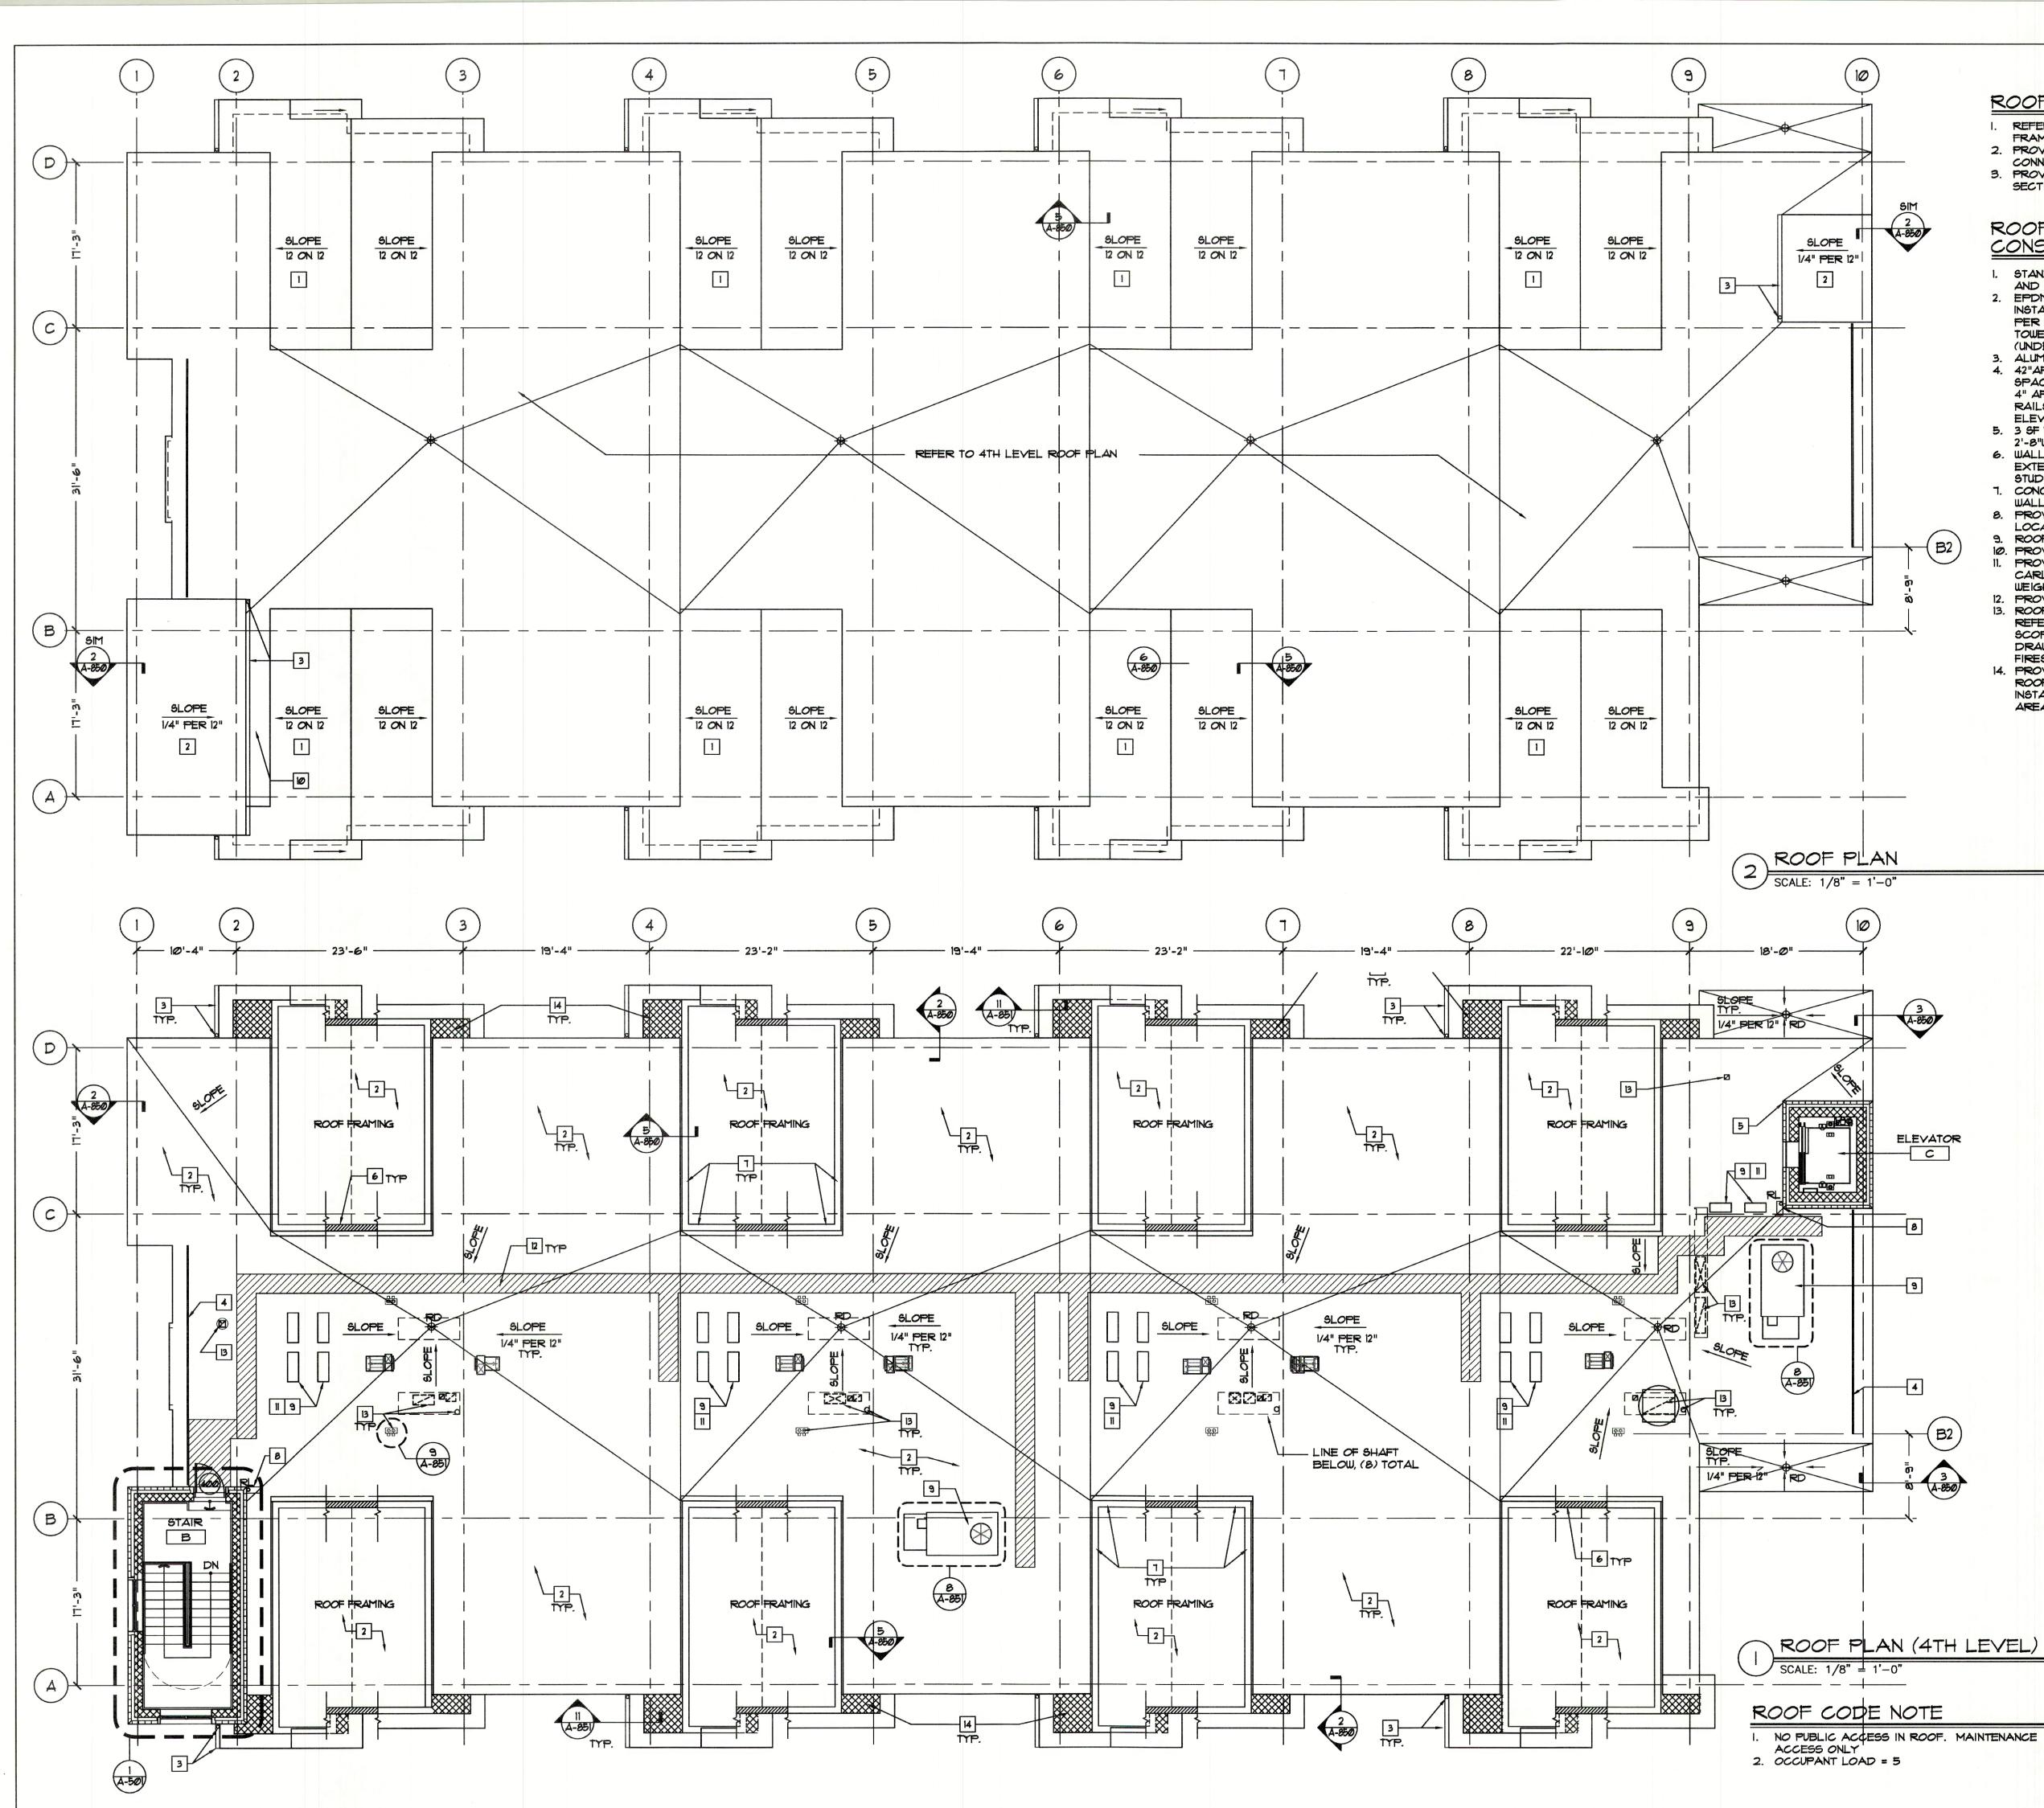

|                                                                                    | THIRD FLOO<br>CONSTRUCTION |               |  |  |  |  |  |  |
|                                                                                                                                                                       | SI                                                                                 | HEET NO.<br>A-103          | 3             |  |  |  |  |  |  |
|                                                                                                                                                                       |                                                                                    |                            |               |  |  |  |  |  |  |



#### ROOF NOTES

- I. REFER TO STRUCTURAL DRAWINGS FOR ROOF FRAMING INFORMATION.
- 2. PROVIDE ALL REQUIRED FLASHING AT ALL ROOF
- CONNECTIONS. 3. PROVIDE INSULATIONS AS SHOWN IN BUILDING SECTIONS AND WALL SECTION.

#### ROOF

CONSTRUCTION NOTES "

- STANDING SEAM ROOF, REFER TO TYP. WALL SECTION 1.
- AND DETAILS ON A-850. EPDM FLEECEBACK ROOF MEMBRANE BY CARLIGLE, 2. INSTALL AS PER MER'S SPECIFICATION. SLOPE 1/4" PER 12" AT MAIN ROOF, ELEVATOR TOWER AND STAIR TOWER FLAT ROOF ASSEMBLY AT ENCLOSED AREA (UNDER GABLE ROOF). REFER TO DETAIL ON A-850. 3. ALUMINUM GUTTER & LEADER SYSTEM.
- 4. 42"AFF 1 1/2" DIA. STEEL PIPE GUARDRAIL, POST SPACING TO BE 4'-O" O.C. MAX. BOTTOM RAIL TO BE 4" AFF. PROVIDE (2) HORIZONTAL INTERMEDIATE RAILS (21" MAX SPACING) REFER TO EXTERIOR ELEVATION, PAINT,
- 5. 3