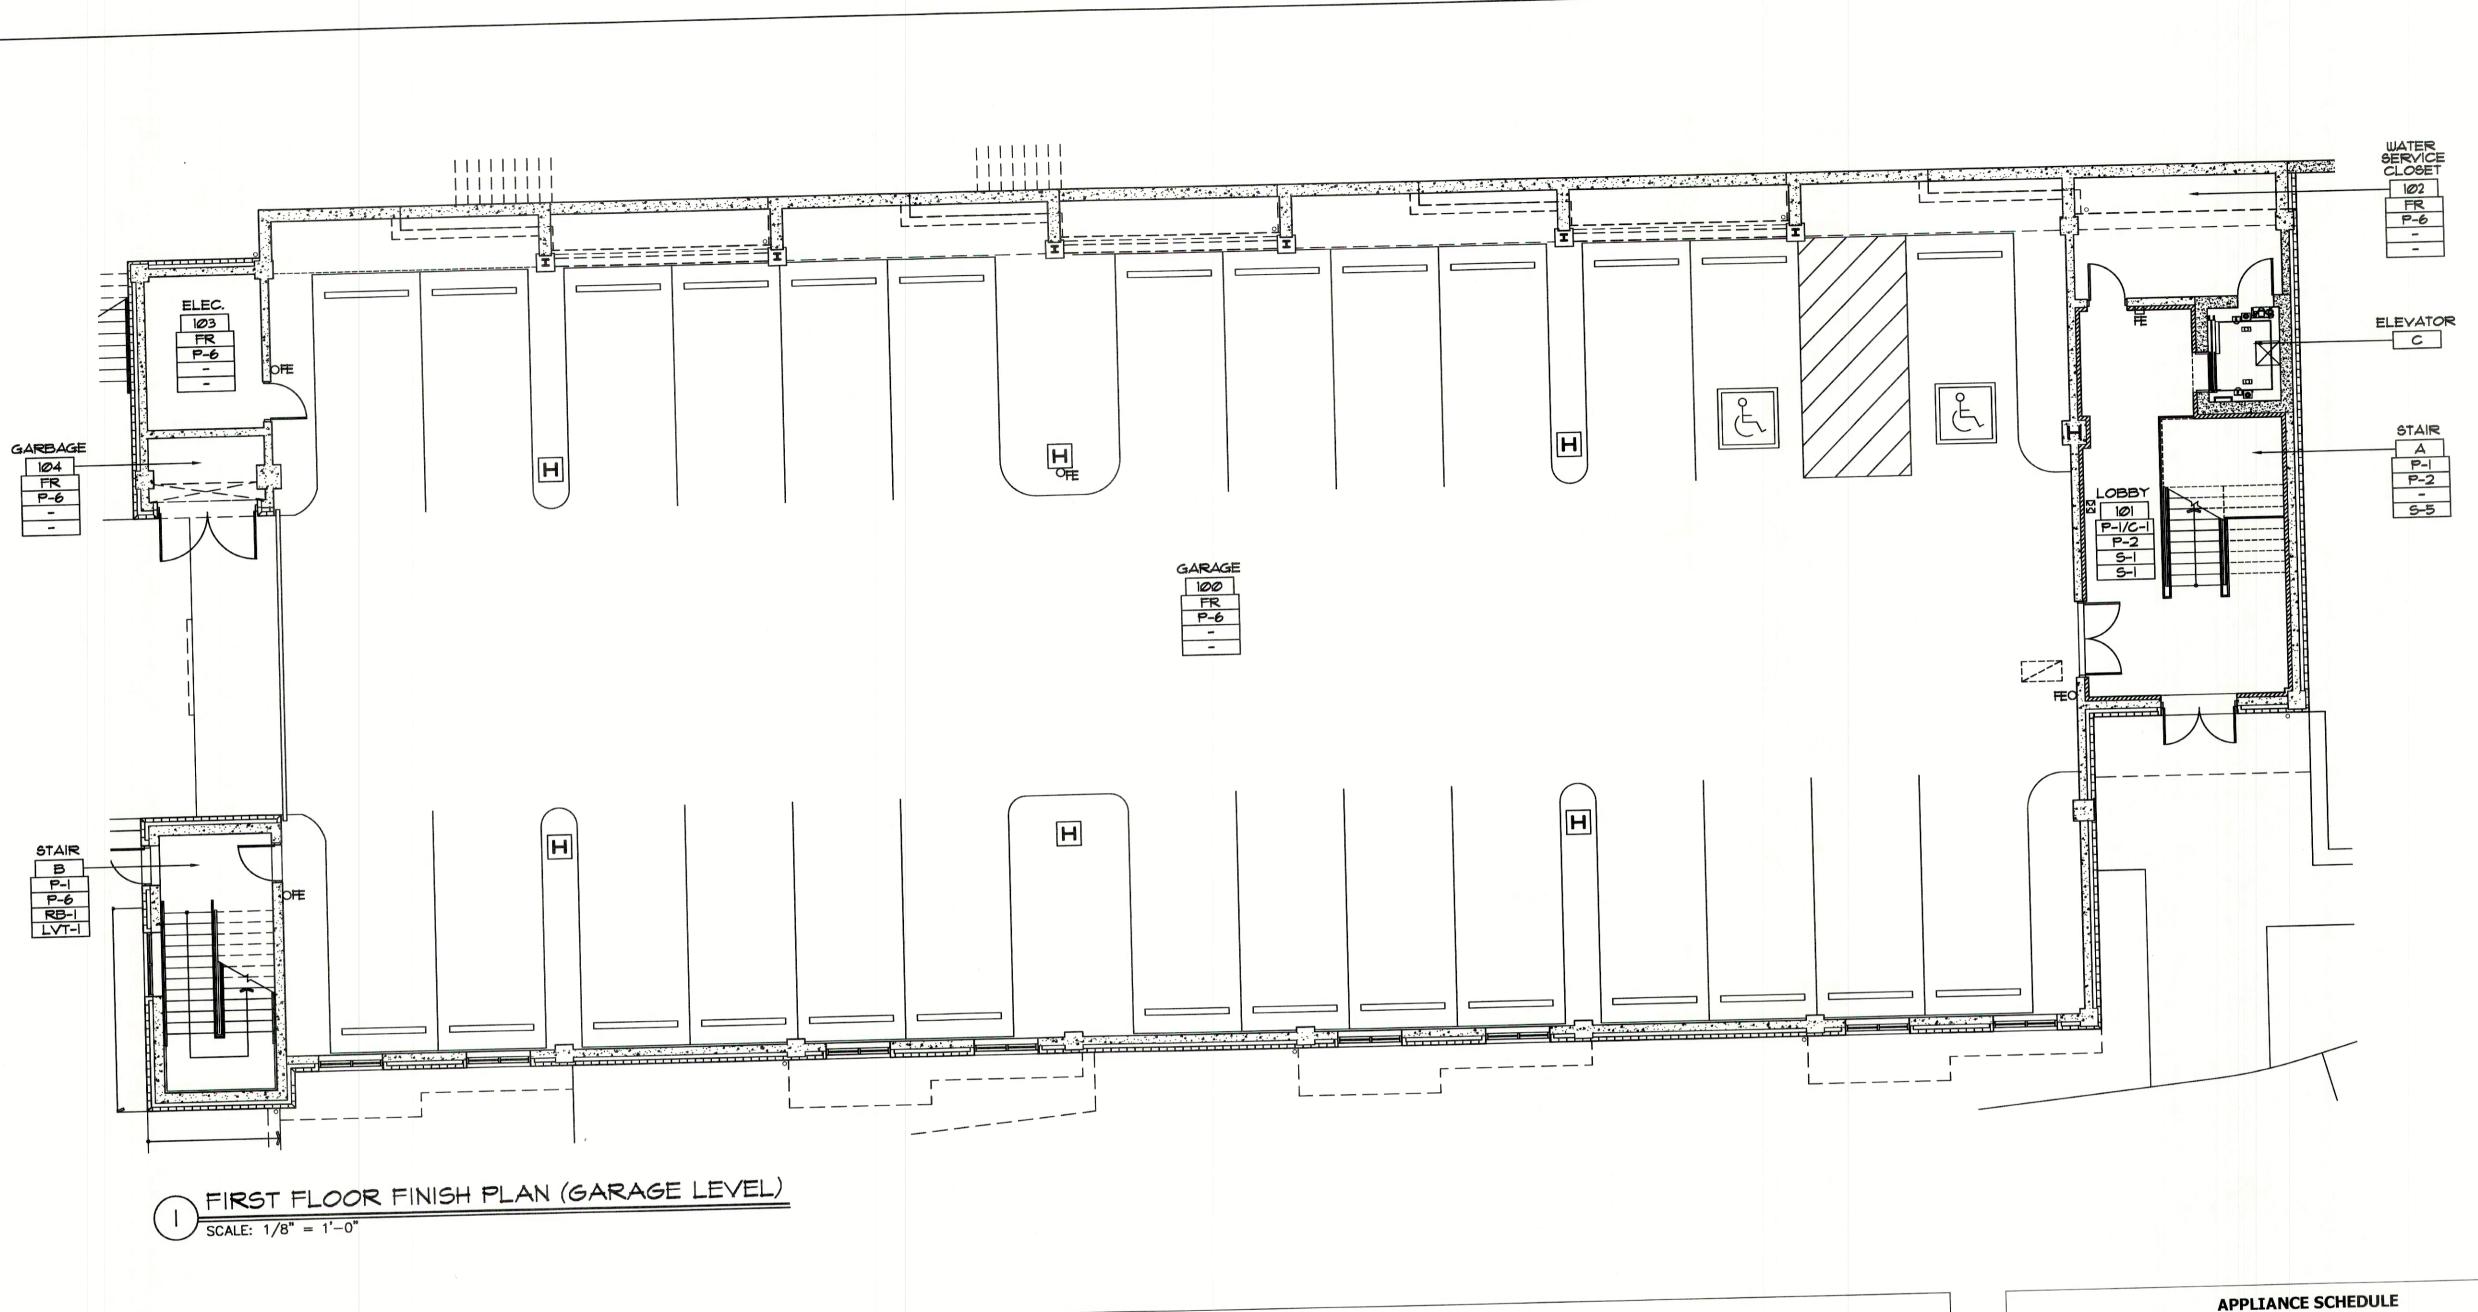

|



### FINISH SYMBOL

| CEILING FINISH<br>WALL FINISH<br>BASE FINISH<br>FLOOR FINISH |     |
|--------------------------------------------------------------|-----|
| FINISH TYPE AND<br>SPECIFICATION                             | x-x |

### PAINT FINISH, TYP

WALLS: SATIN CEILINGS: FLAT DOORS/FRAMES: SATIN

SPECIALTY: PEARL METAL: ELECTROSTATICALLY PAINTED, TYP.

- C CEILING CQ CARPET QUALITY
- VCT VINYL FLOORING
- GL GLASS P PAINT
- RB RUBBER BASE
- S STONE W WOOD
- WC WALL COVERING
- WT WINDOW TREATMENT SP SPECIALTY FINISH
- INDICATES FLOOR MATERIAL CHANGE. PROVIDE TRANSITION STRIP DUE TO MATERIAL CHANGE AND ELEVATION
- CHANGE FR FIRE RATED/SPRAY INSULATION
- WD POPLAR WOOD TRIM: F&I AND PAINT WOOD BASE, DOOR TRIM, AND CROWN THROUGHOUT DWELLING UNITS, TYP.

ž. A

S-I SQUARE EDGE PROFILE AT