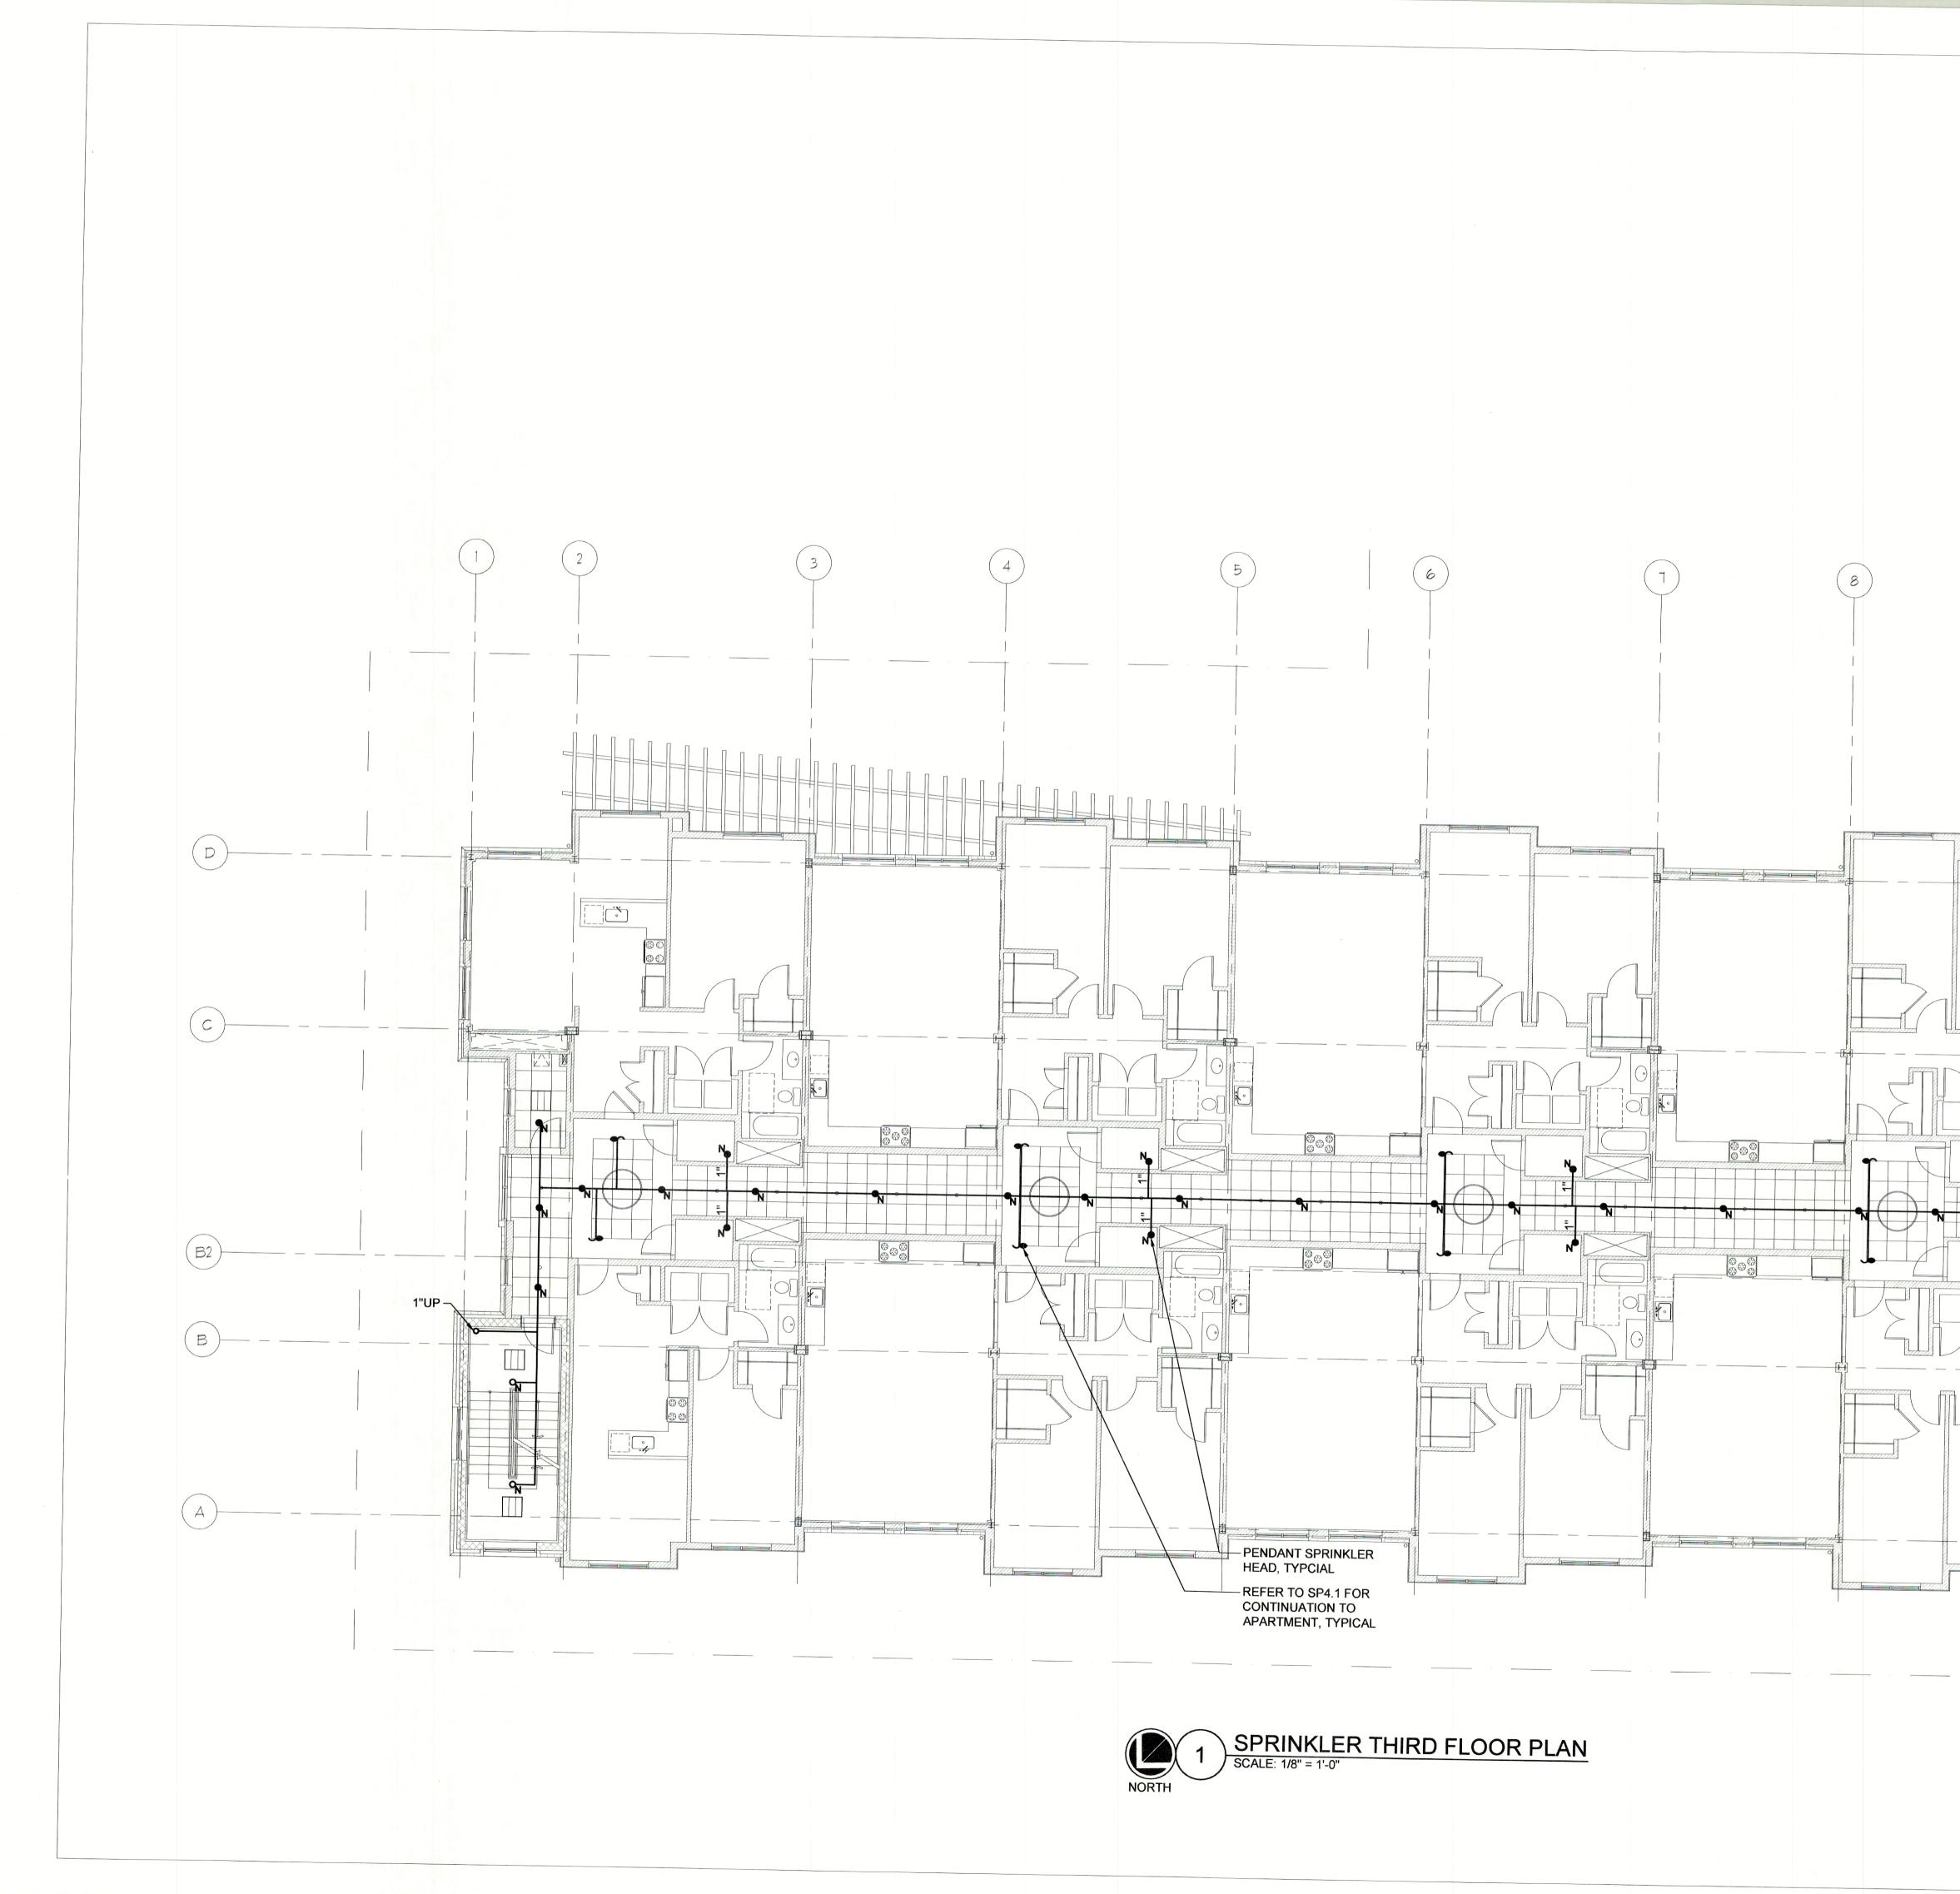

### FIRE PROTECTION

| SP0.1 | SPRINKLER SYMBOLS ABBREVIATIONS,       |
|-------|----------------------------------------|
|       | GENERAL NOTES AND SPECIFICATIONS       |
| SP0.2 | SPRINKLER SPECIFICATIONS               |
| SP2.1 | SPRINKLER FIRST FLOOR NEW WORK PLAN    |
| SP2.2 | SPRINKLER SECOND FLOOR NEW WORK PLAN   |
| SP2.3 | SPRINKLER THIRD FLOOR NEW WORK PLAN    |
| SP2.4 | SPRINKLER FOURTH FLOOR NEW WORK PLAN   |
| SP4.1 | SPRINKLER TYPICAL APARTMENT TYPE PLANS |
| SP7.1 | SPRINKLER DETAILS 1 OF 3               |
| SP7.2 | SPRINKLER DETAILS 2 OF 3               |
| SP7.3 | SPRINKLER DETAILS 3 OF 3               |
|       |                                        |