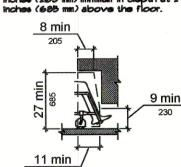

ce complying with Section 305, the toe clearance shall extend IT inches (430 mm) minimum beneath the element. 3062.4 Additional clearance. Space extending greater than 6 inches (180 mm) beyond the available knee clearance at 9 inches (230 mm) above the floor shall not

be considered toe clearance. 30625 Width. Toe clearance shall be 30 Inches (760 mm) minimum in width.

306.32 Maximum depth. Knee clearance shall be permitted to extend 25 inches (635 mm) maximum uncler an element at 9 inches (230 mm) above the floor

306.3.3 Minimum depth. Where knee clearance is required beneath an element as part of a clear floor space complying with Section 305, the knee clearance sha be Il Inches (280 mm) minimum in depth at inches (230 mm) above the floor, and 8 inches (205 mm) minimum in depth at 27



FIGURE 3063 (A)

. to











17-25 430-635 FIGURE 3062 (B) TOE CLEARANCE - PLAN



FIGURE 3063 (B) KNEE CLEARANCE - PLAN











|       |     |                |        | DOOR           |           |            |                 | FN  | RAME     |               | 1<br>W |         |              |
|-------|-----|----------------|--------|----------------|-----------|------------|-----------------|-----|----------|---------------|--------|---------|--------------|
|       |     |                | SIZE   |                |           |            |                 |     |          | 0             | ¥.     |         |              |
| NMBER | YPE | <b>ATERIAL</b> | HLAN   | 15<br>15<br>15 | THICKNESS | <b>ANA</b> | UNDERCUT<br>AFF |     | MATERIAL | <b>王CKN</b> の | HARDW  | RATING  | R