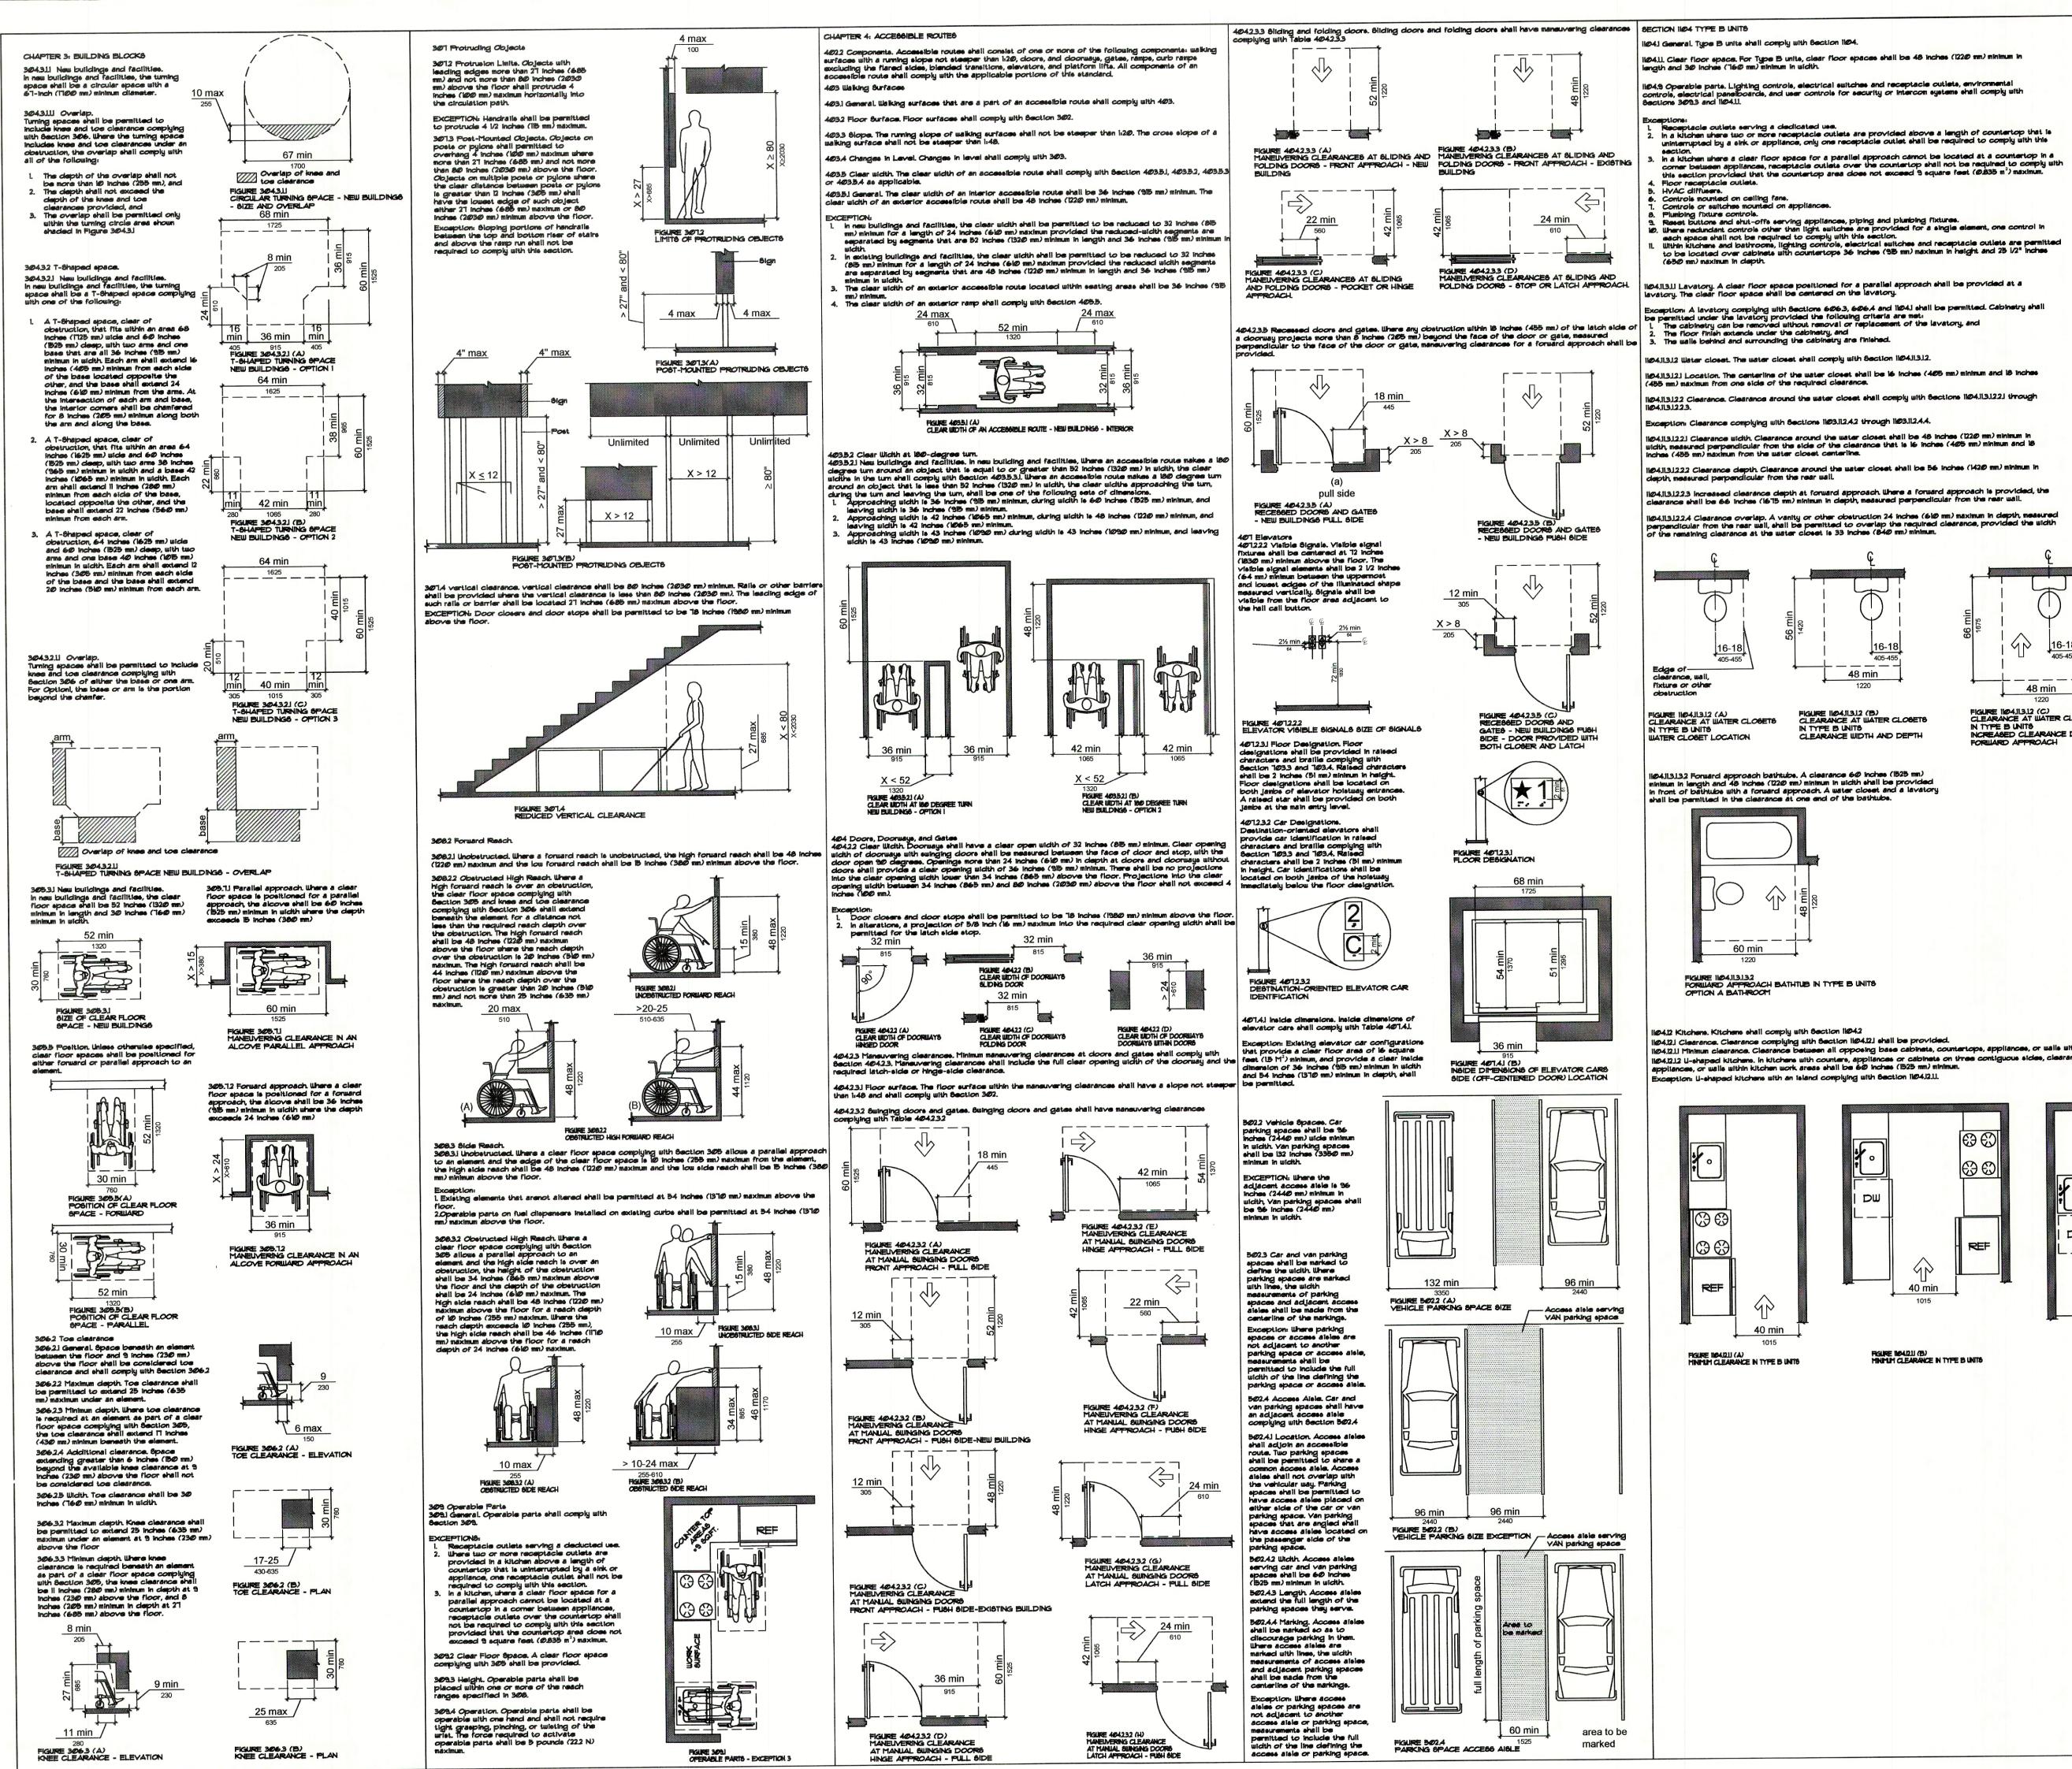

A.D.A. Provide Handicapped Facilities and Considerations as applied by the American Disabilities Act

| S-001 | STRUCTURAL GENERAL NOTES                |
|-------|-----------------------------------------|
| S-002 | STRUCTURAL FOUNDATION PLAN              |
| S-003 | STRUCTURAL RETAINING WALL SECTIONS      |
| S-004 | STRUCTURAL FOOTINGS AND WALL DETAILS    |
| S-005 | STRUCTURAL SECOND FLOOR PLAN            |
| S-006 | STRUCTURAL THIRD FLOOR PLAN             |
| S-007 | STRUCTURAL ROOF FLOOR PLAN              |
| S-008 | STRUCTURAL STAIRS & ELEVATOR ROOF FLOOR |
|       | PLAN                                    |
| S-009 | STRUCTURAL ELEVATIONS FRAME C & D       |
| S-010 | STRUCTURAL ELEVATIONS FRAMES A & B      |
| S-011 | STRUCTURAL ELEVATION FRAME 3,5,7 & 9    |
| S-012 | STRUCTURAL DETAILS AND SCHEDULE         |
| S-013 | STRUCTURAL DETAILS                      |
| S-014 | STRUCTURAL DETAILS                      |
| S-015 | STRUCTURAL DETAILS                      |
| S-016 | STRUCTURAL SECTIONS                     |
| S-017 | STRUCTURAL SECTIONS                     |
| S-018 | GABLE ROOF FRAMING                      |
| S-019 | PERGOLA DETAIL                          |
|       |                                         |