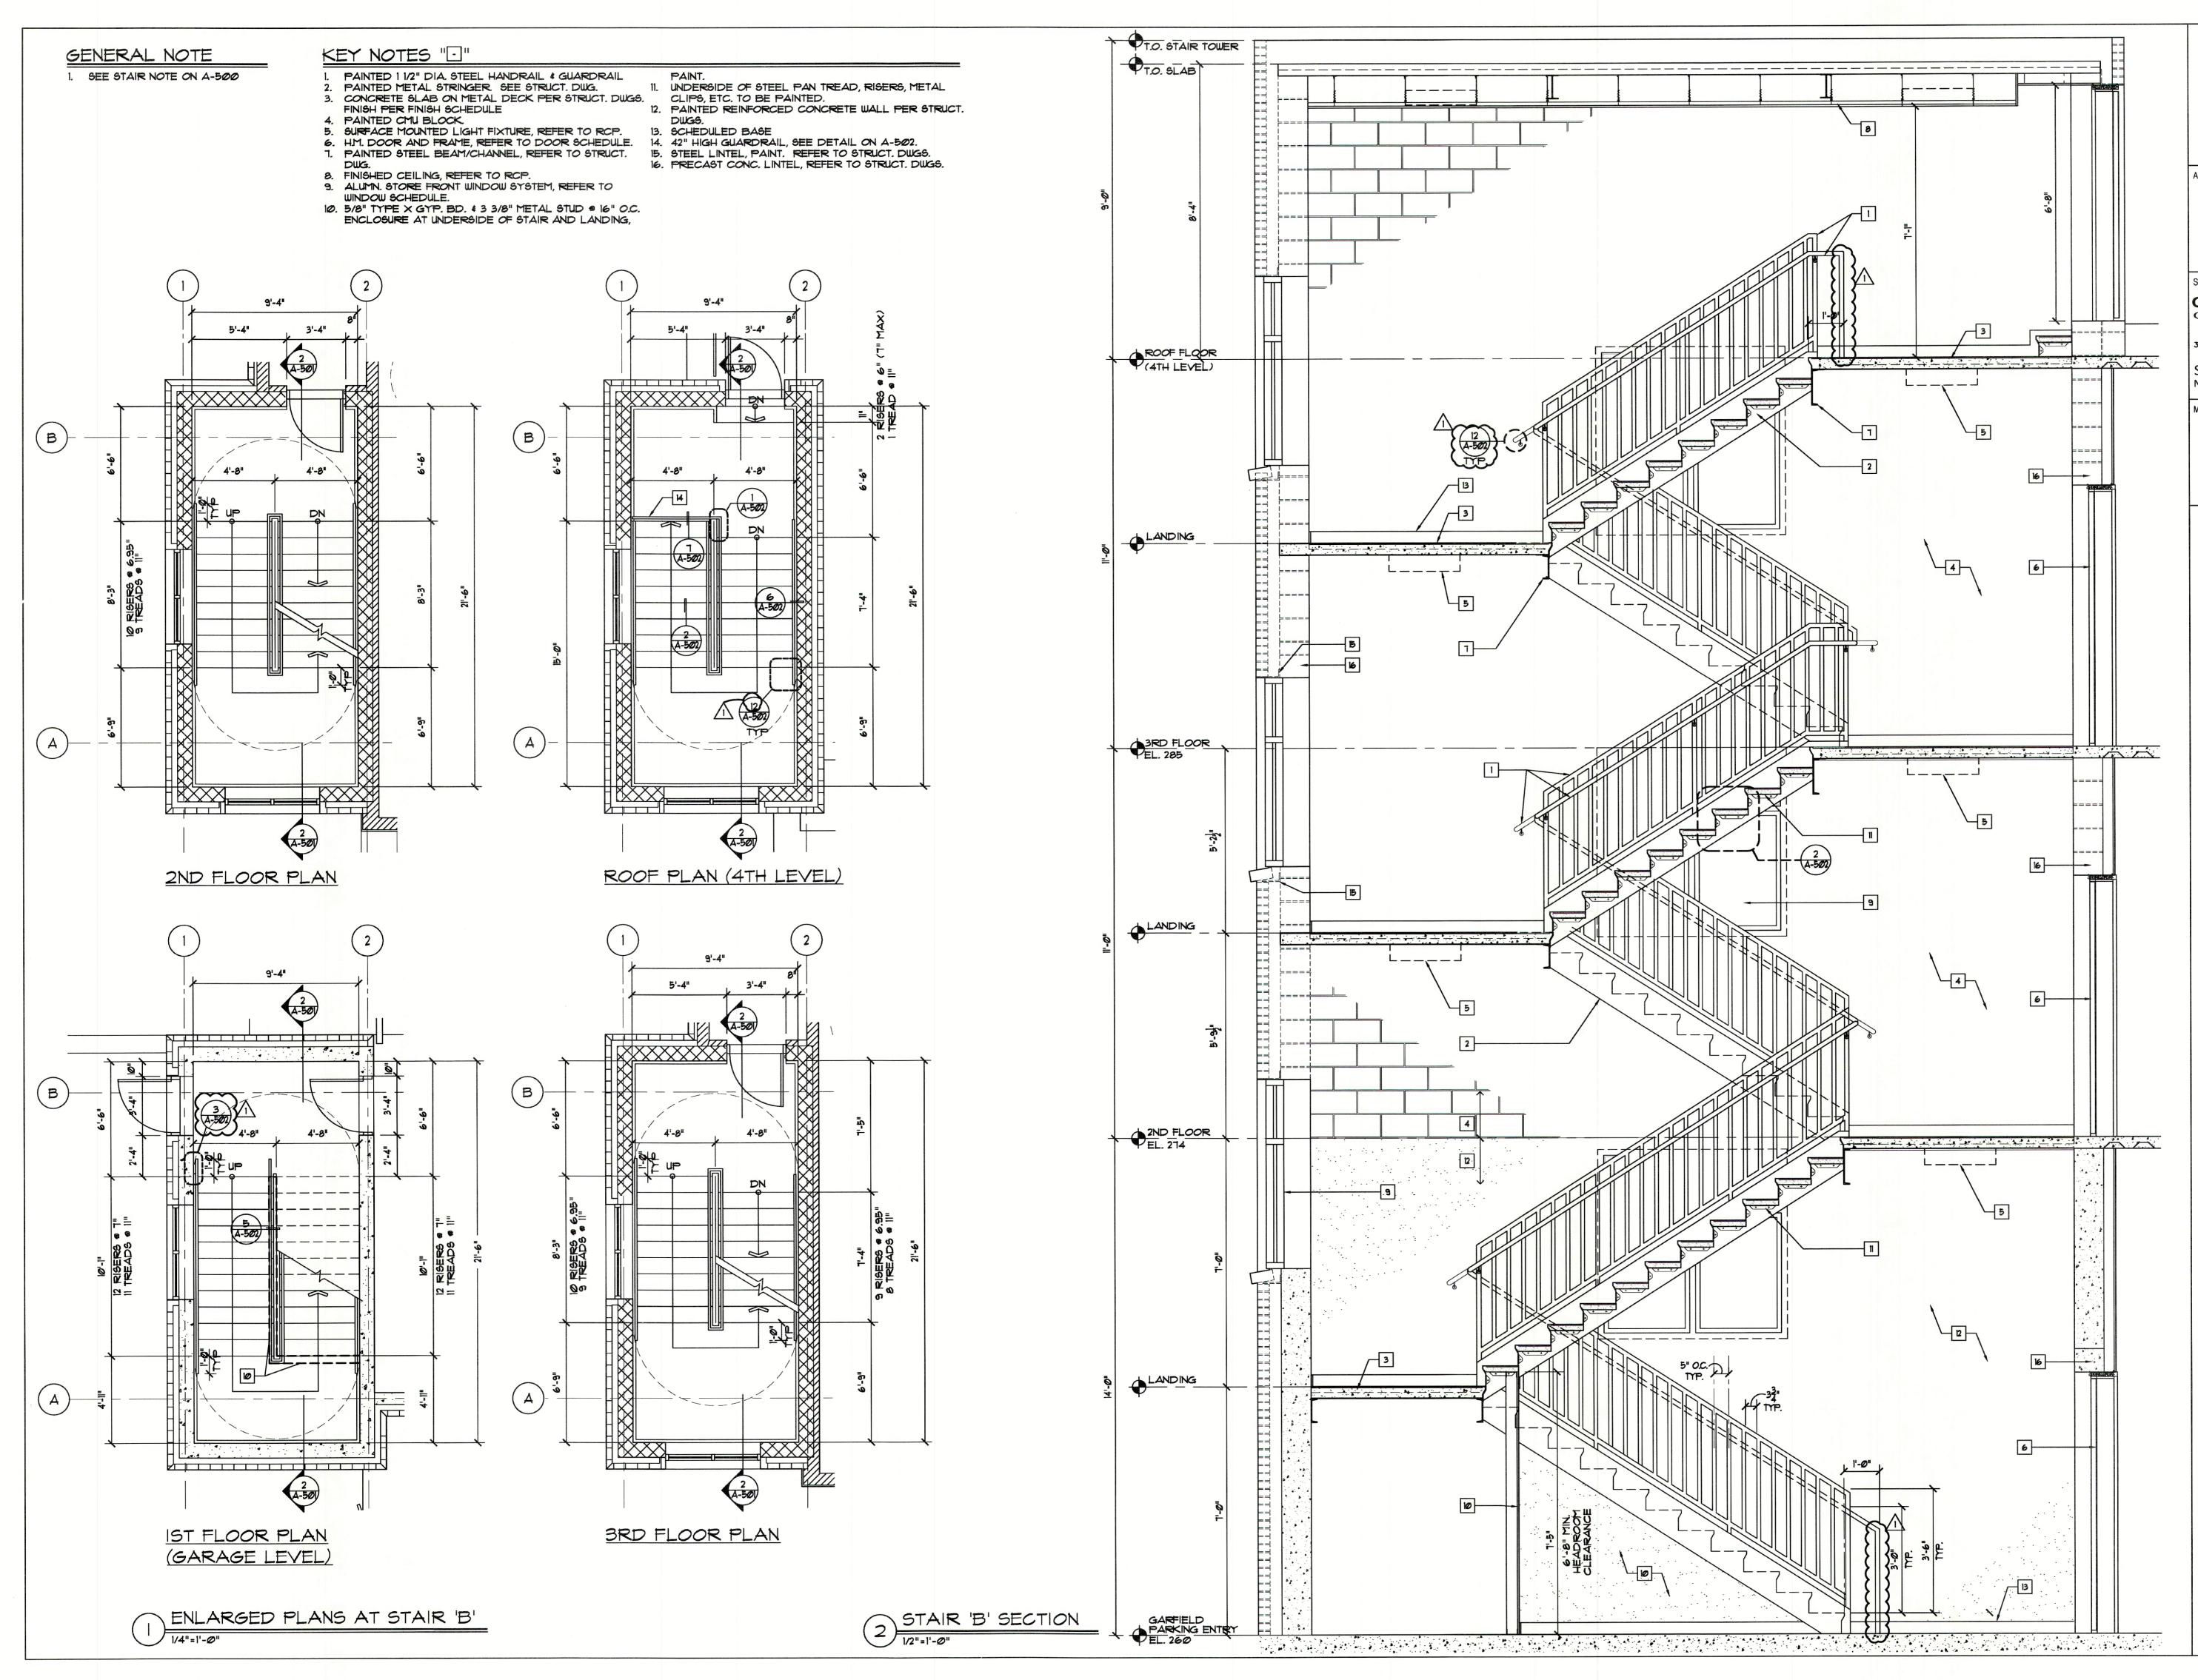

A.D.A. Provide Handicapped Facilities and Considerations as applied by the American Disabilities Act

| S-001 | STRUCTURAL GENERAL NOTES                |
|-------|-----------------------------------------|
| S-002 | STRUCTURAL FOUNDATION PLAN              |
| S-003 | STRUCTURAL RETAINING WALL SECTIONS      |
| S-004 | STRUCTURAL FOOTINGS AND WALL DETAILS    |
| S-005 | STRUCTURAL SECOND FLOOR PLAN            |
| S-006 | STRUCTURAL THIRD FLOOR PLAN             |
| S-007 | STRUCTURAL ROOF FLOOR PLAN              |
| S-008 | STRUCTURAL STAIRS & ELEVATOR ROOF FLOOR |
|       | PLAN                                    |
| S-009 | STRUCTURAL ELEVATIONS FRAME C & D       |
| S-010 | STRUCTURAL ELEVATIONS FRAMES A & B      |
| S-011 | STRUCTURAL ELEVATION FRAME 3,5,7 & 9    |
| S-012 | STRUCTURAL DETAILS AND SCHEDULE         |
| S-013 | STRUCTURAL DETAILS                      |
| S-014 | STRUCTURAL DETAILS                      |
| S-015 | STRUCTURAL DETAILS                      |
| S-016 | STRUCTURAL SECTIONS                     |
| S-017 | STRUCTURAL SECTIONS                     |
| S-018 | GABLE ROOF FRAMING                      |
| S-019 | PERGOLA DETAIL                          |
|       |                                         |