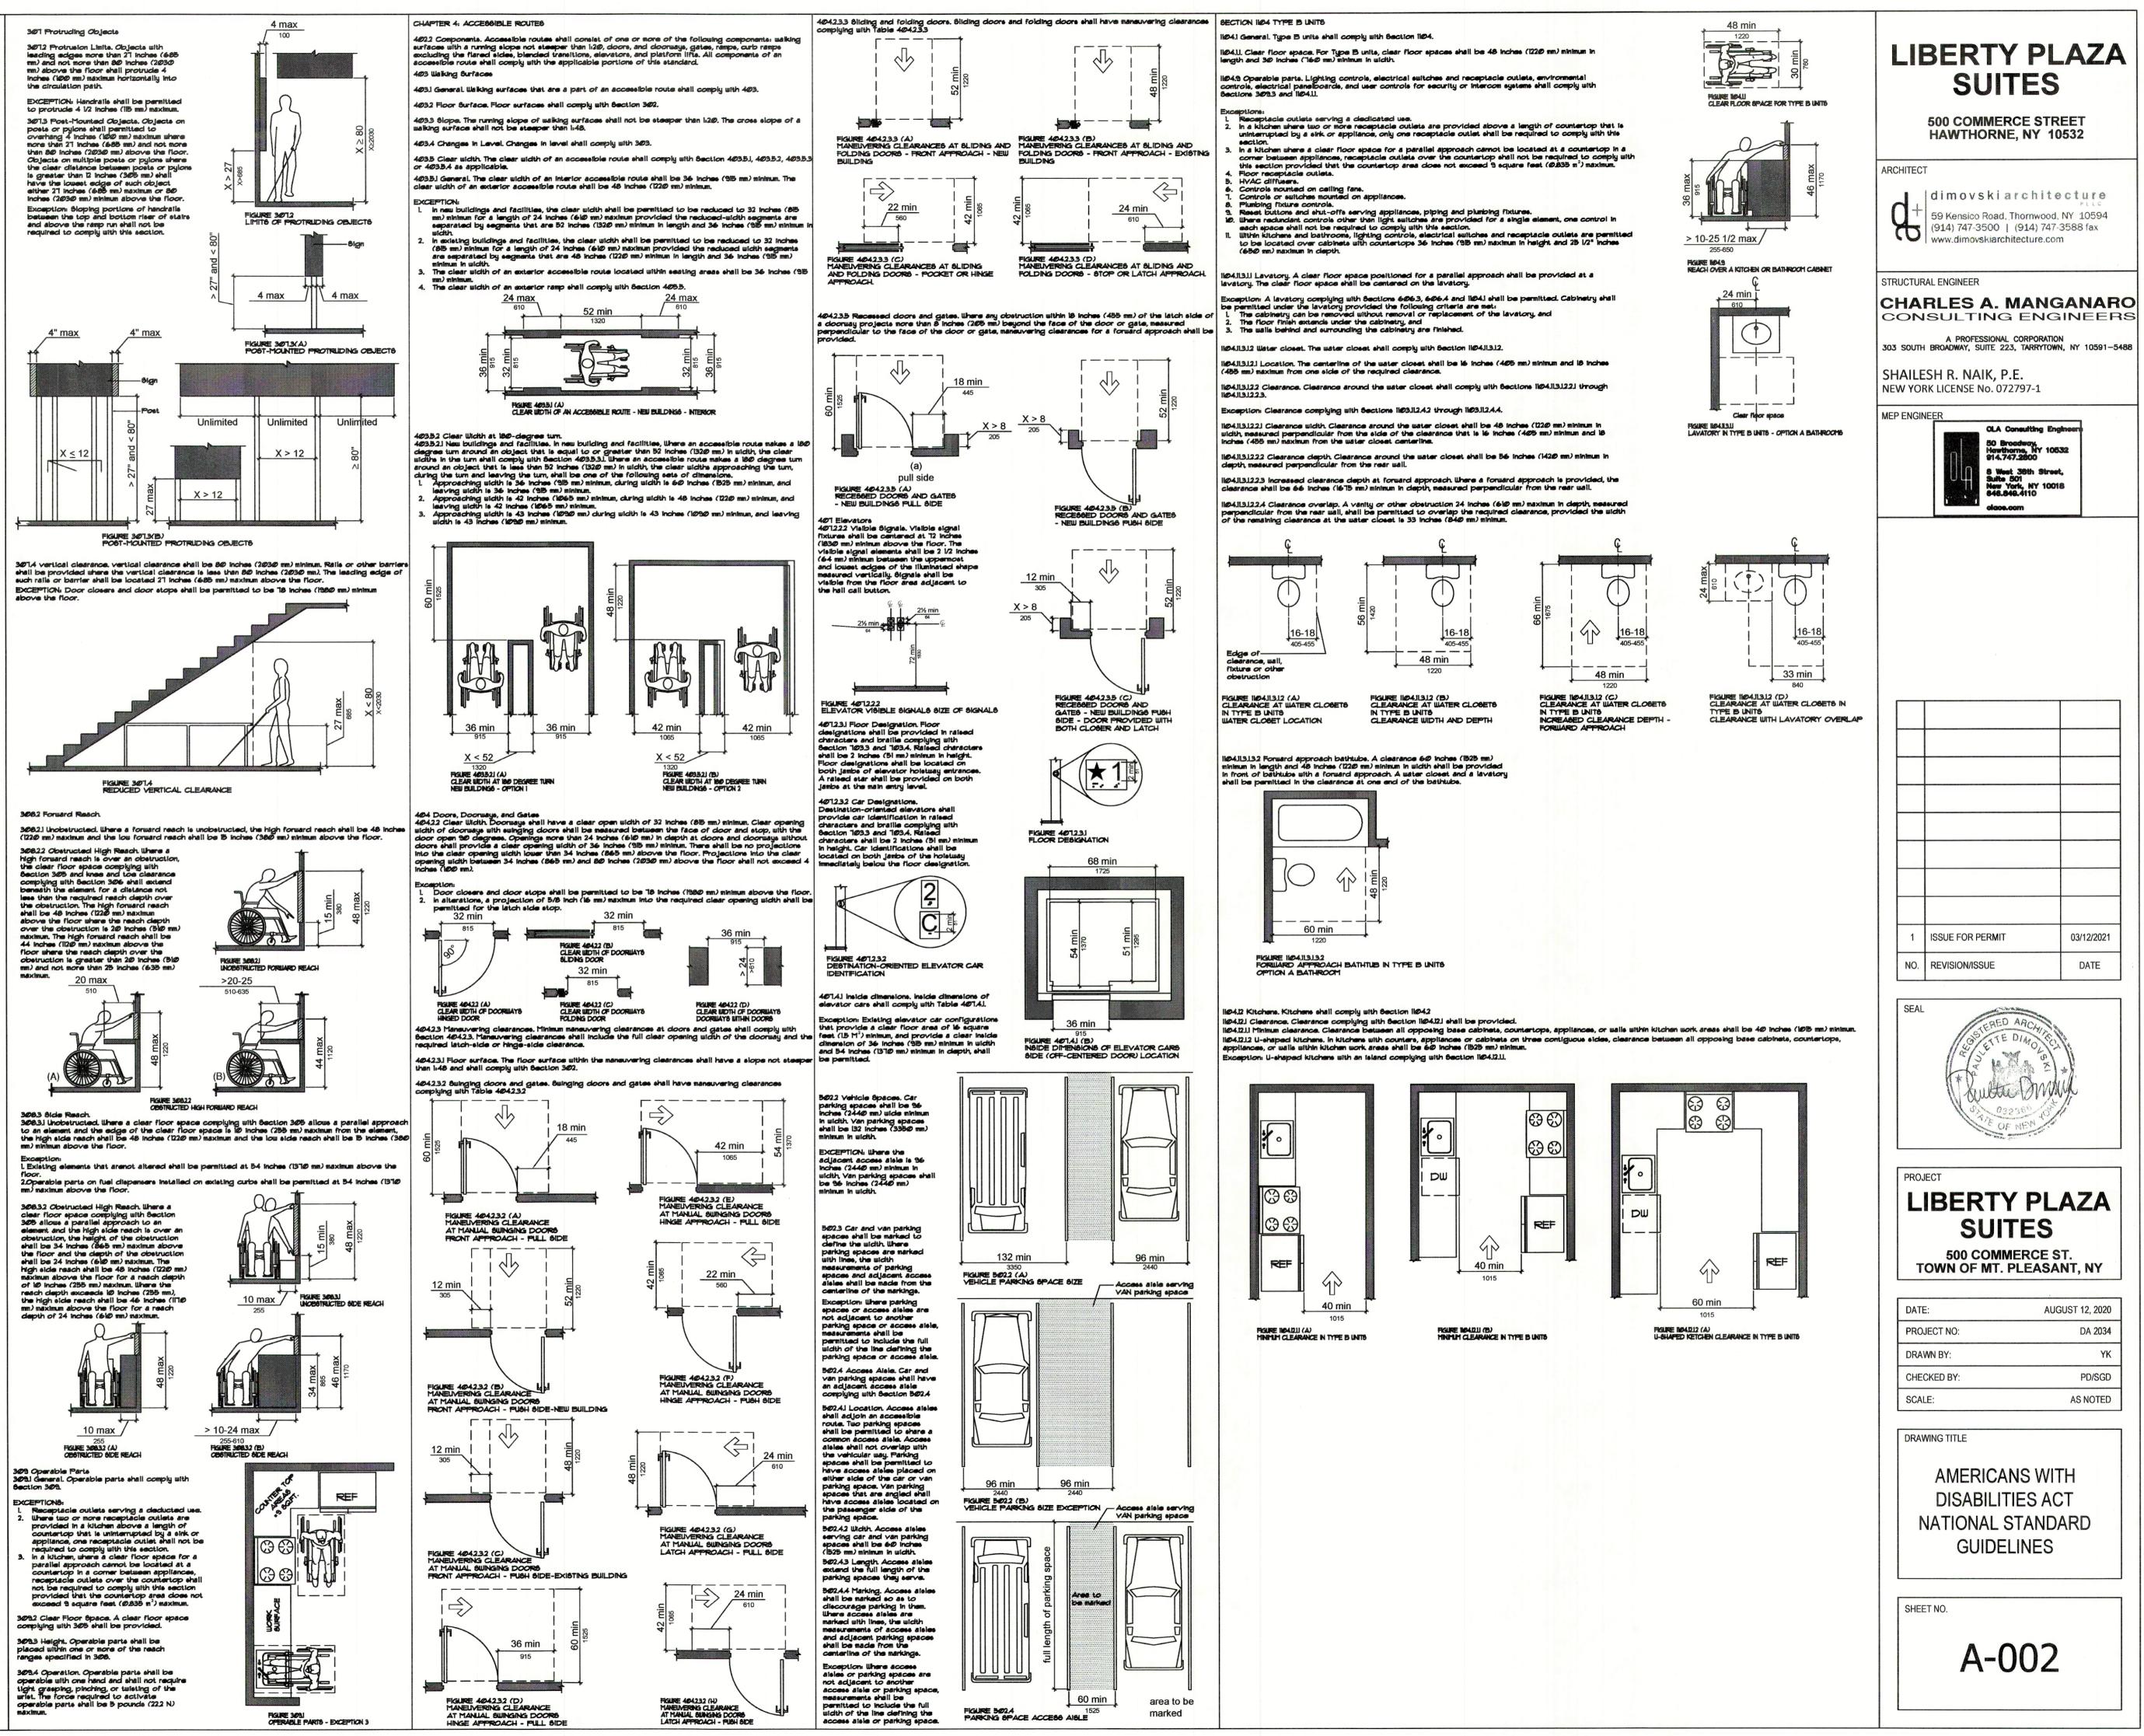

A.D.A. Provide Handicapped Facilities and Considerations as applied by the American Disabilities Act

| S-001 | STRUCTURAL GENERAL NOTES                |
|-------|-----------------------------------------|
| S-002 | STRUCTURAL FOUNDATION PLAN              |
| S-003 | STRUCTURAL RETAINING WALL SECTIONS      |
| S-004 | STRUCTURAL FOOTINGS AND WALL DETAILS    |
| S-005 | STRUCTURAL SECOND FLOOR PLAN            |
| S-006 | STRUCTURAL THIRD FLOOR PLAN             |
| S-007 | STRUCTURAL ROOF FLOOR PLAN              |
| S-008 | STRUCTURAL STAIRS & ELEVATOR ROOF FLOOR |
|       | PLAN                                    |
| S-009 | STRUCTURAL ELEVATIONS FRAME C & D       |
| S-010 | STRUCTURAL ELEVATIONS FRAMES A & B      |
| S-011 | STRUCTURAL ELEVATION FRAME 3,5,7 & 9    |
| S-012 | STRUCTURAL DETAILS AND SCHEDULE         |
| S-013 | STRUCTURAL DETAILS                      |
| S-014 | STRUCTURAL DETAILS                      |
| S-015 | STRUCTURAL DETAILS                      |
| S-016 | STRUCTURAL SECTIONS                     |
| S-017 | STRUCTURAL SECTIONS                     |
| S-018 | GABLE ROOF FRAMING                      |
| S-019 | PERGOLA DETAIL                          |
|       |                                         |