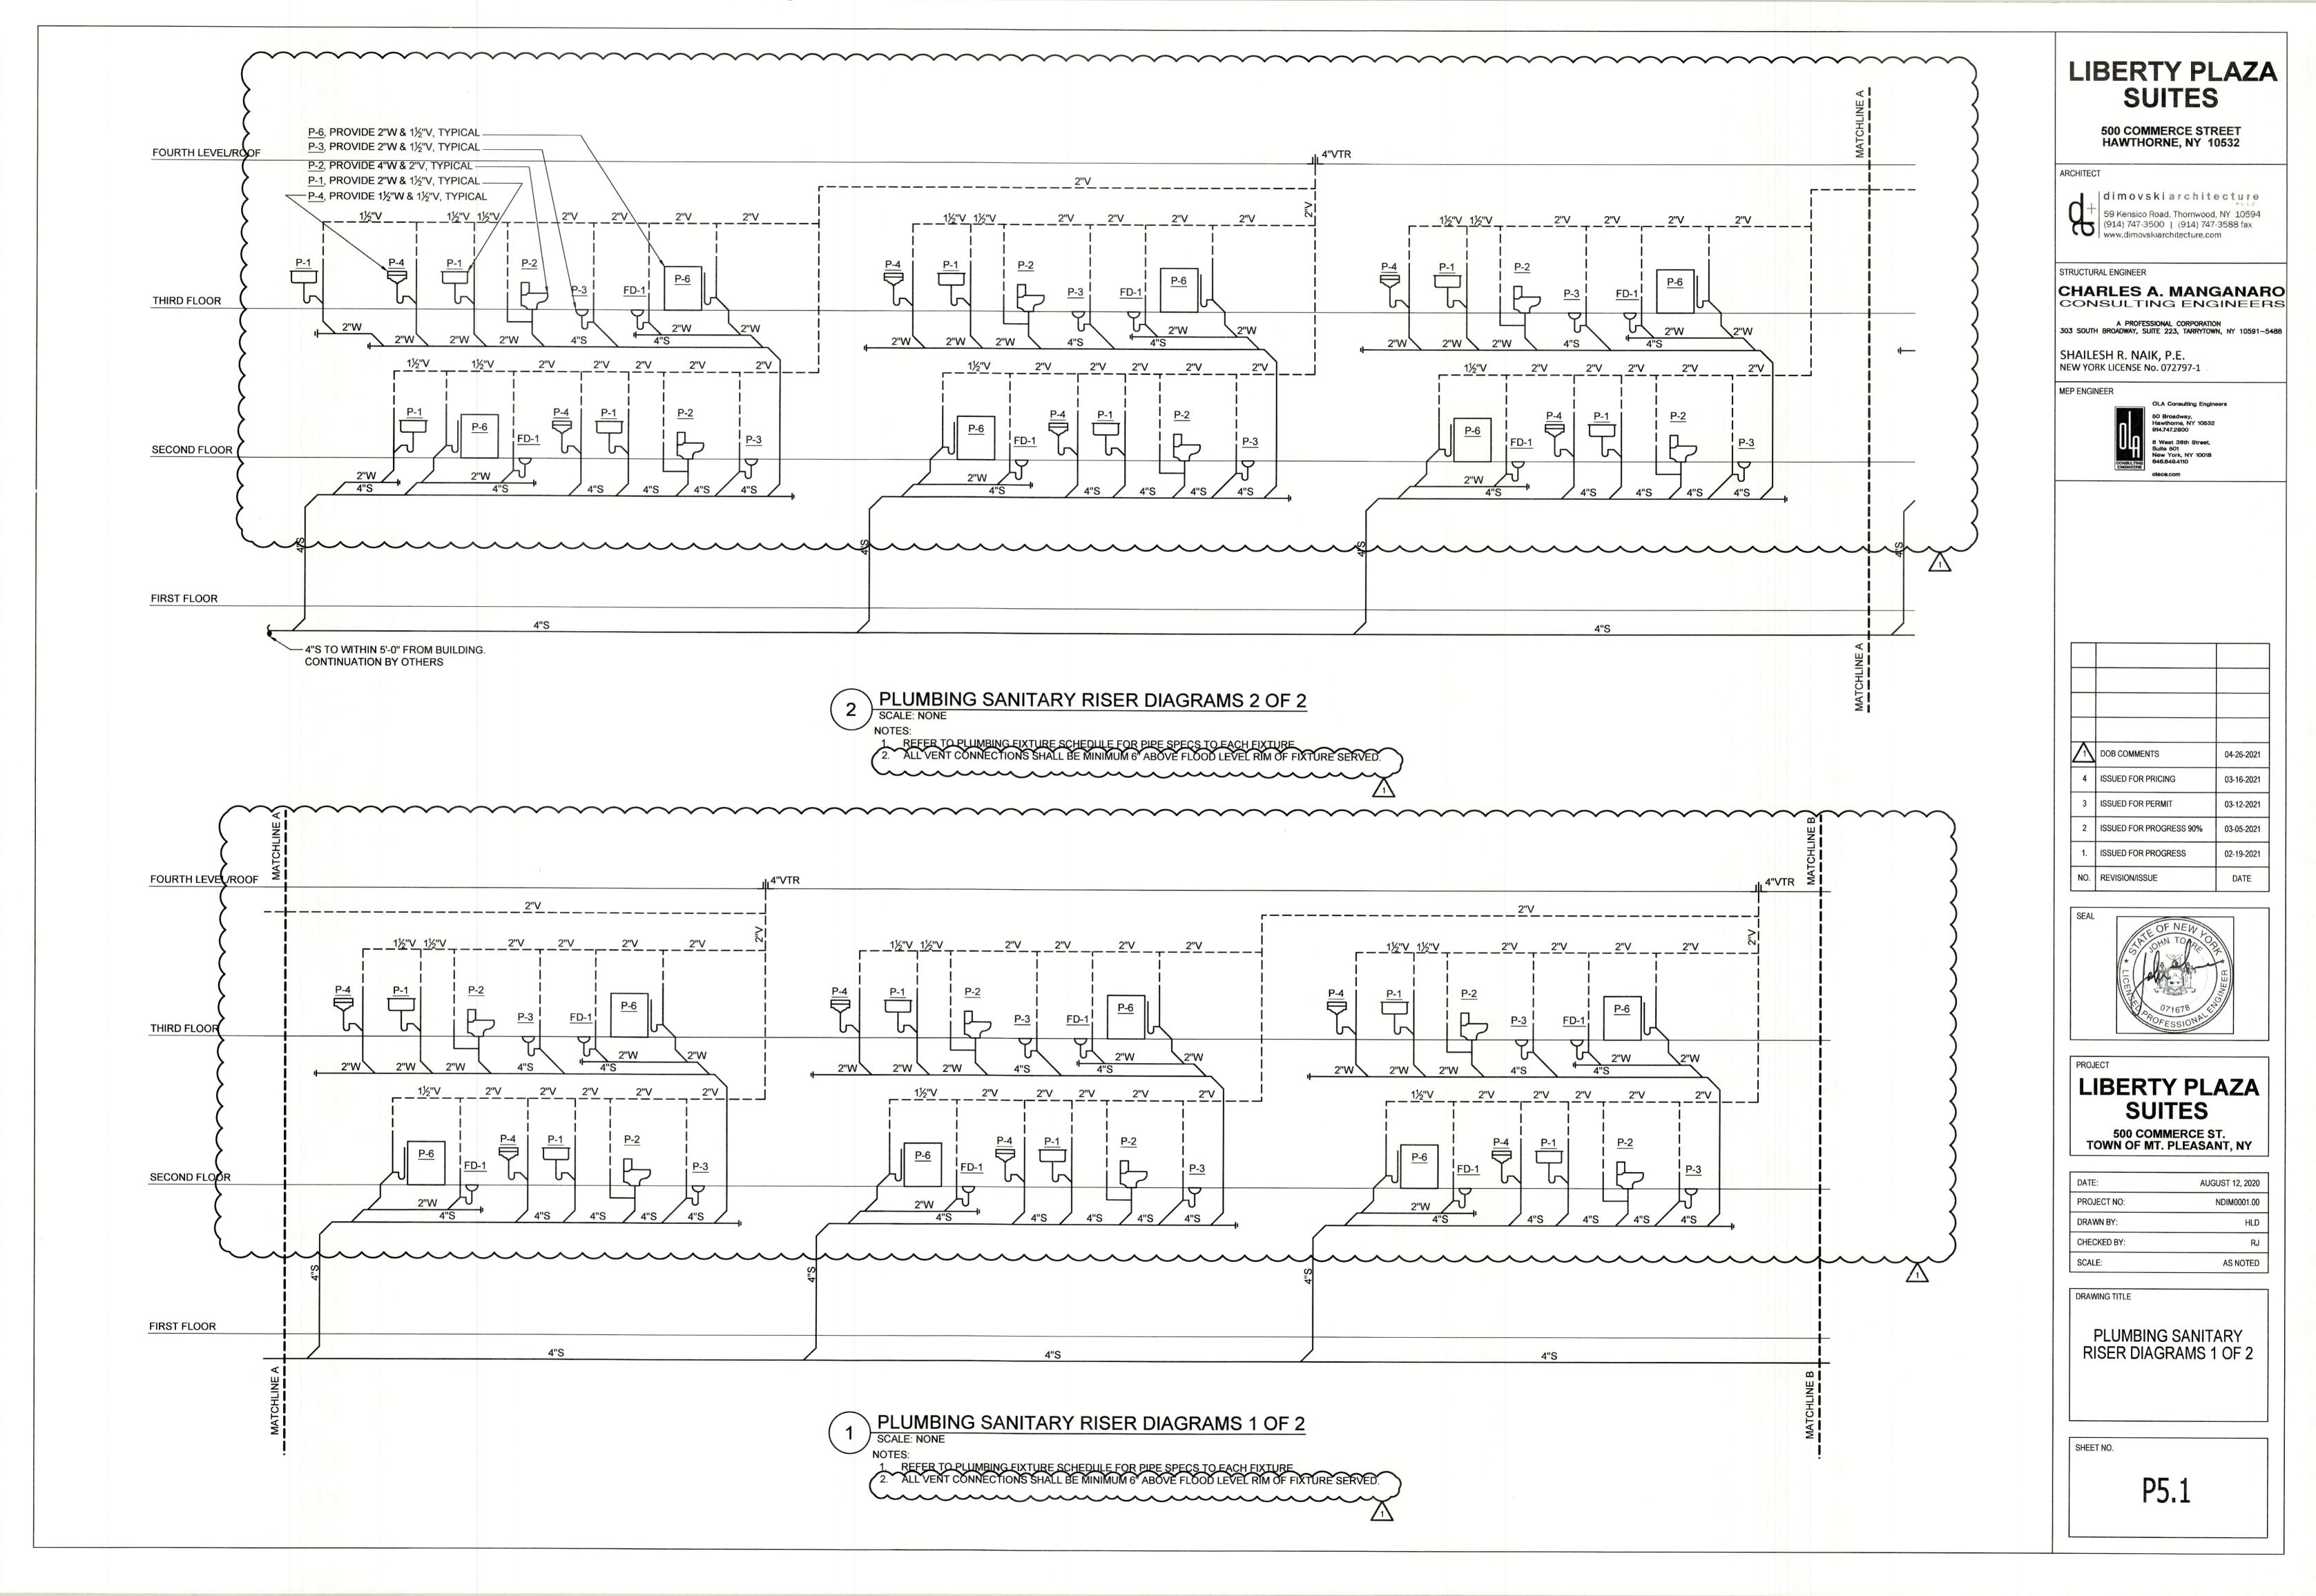

### PLUMBING

| P0.1 | PLUMBING SYMBOLS ABBREVIATIONS,         |
|------|-----------------------------------------|
|      | GENERAL NOTES AND SCHEDULES             |
| P0.2 | PLUMBING SPECIFICATIONS 1 OF 2          |
| P0.3 | PLUMBING SPECIFICATIONS 2 OF 2          |
| P2.0 | PLUMBING UNDERSLAB NEW WORK PLAN        |
| P2.1 | PLUMBING FIRST FLOOR NEW WORK PLAN      |
| P2.2 | PLUMBING SECOND FLOOR NEW WORK PLAN     |
| P2.3 | PLUMBING THIRD FLOOR NEW WORK PLAN      |
| P2.4 | PLUMBING FOURTH FLOOR NEW WORK PLAN     |
| P2.5 | PLUMBING ROOF NEW WORK PLAN             |
| P5.1 | PLUMBING SANITARY RISER DIAGRAMS 1 OF 2 |
| P5.2 | PLUMBING SANITARY RISER DIAGRAMS 2 OF 2 |
| P5.3 | PLUMBING DOMESTIC RISER DIAGRAMS 1 OF 2 |
| P5.4 | PLUMBING DOMESTIC RISER DIAGRAMS 2 OF 2 |
| P5.5 | PLUMBING STORM AND RISER DIAGRAMS       |
| P7.1 | PLUMBING DETAILS 1 OF 2                 |
| P7.2 | PLUMBING DETAILS 2 OF 2                 |
|      |                                         |