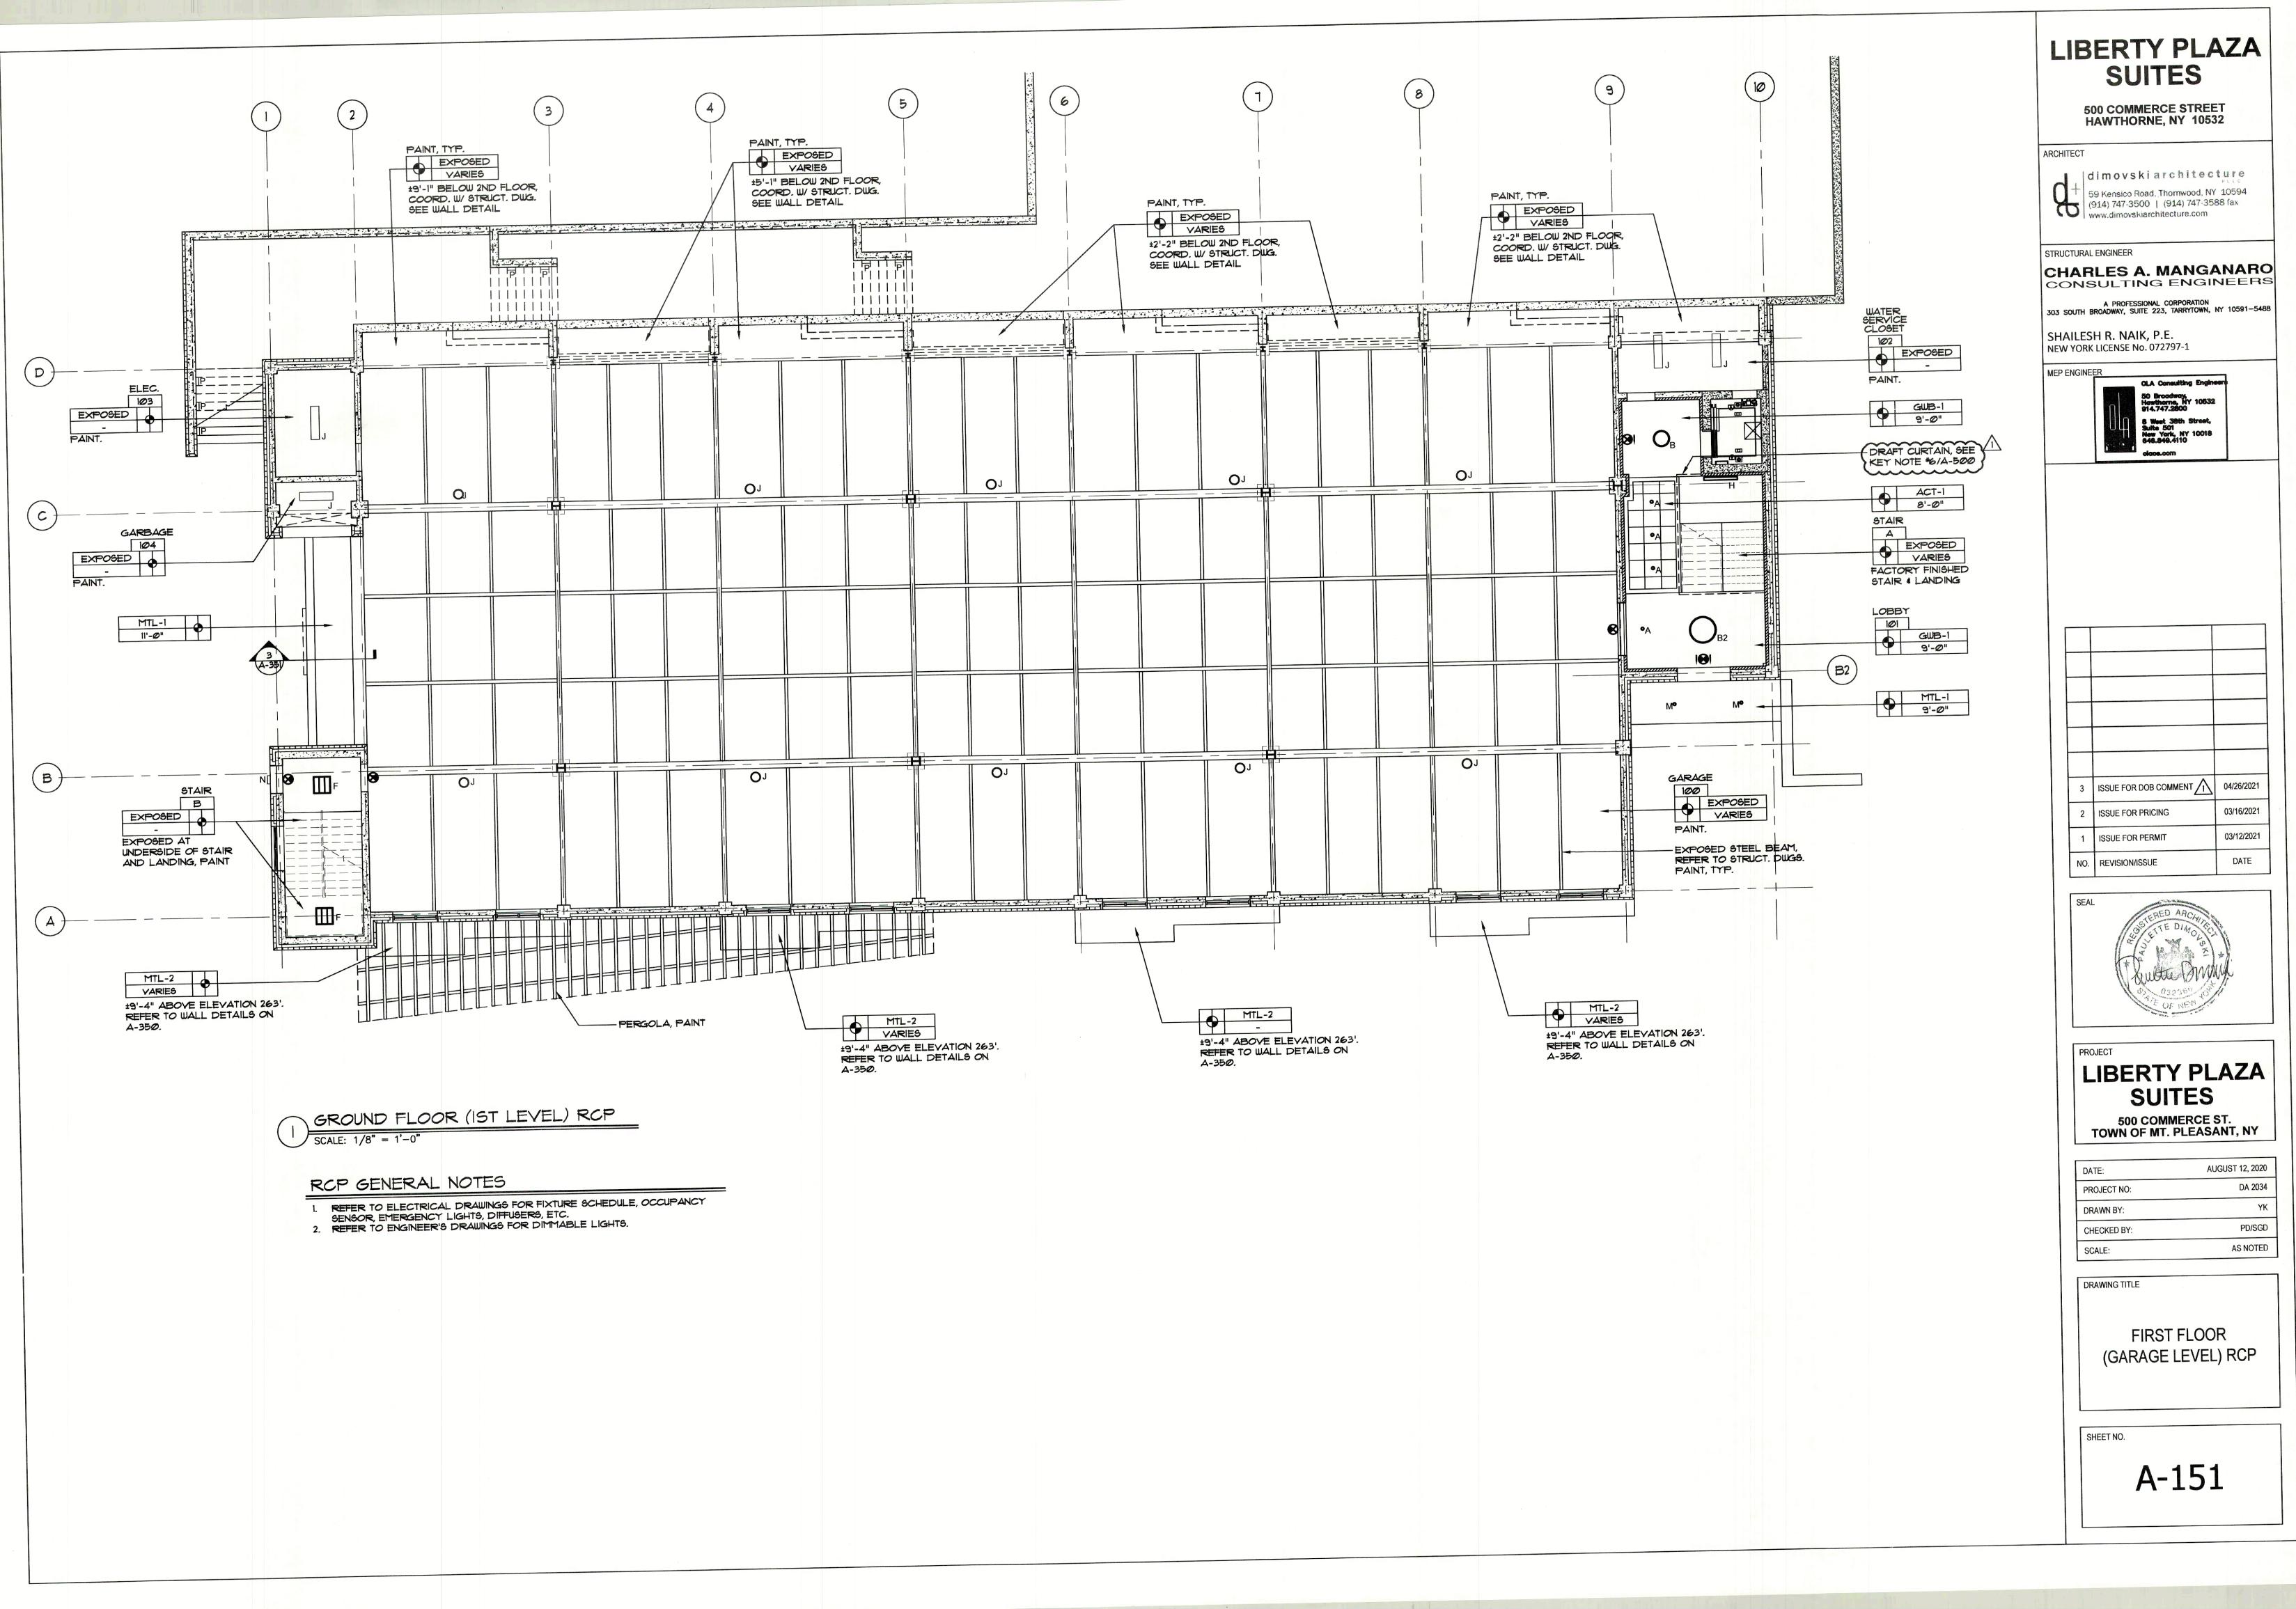

APT. UNIT ENLAR<br>CONSTRUCTION P<br>& DR. SCHEDUI<br>UNITS 2G, 2H, 3G                                                                                           | LANS<br>_E               |  |  |  |  |  |  |
| SHE                                                                               | ET NO.                                                                                                                                                           |                          |  |  |  |  |  |  |
|                                                                                   | A-105                                                                                                                                                            |                          |  |  |  |  |  |  |









-

|                                                                                                                                                                                                                                                                                                                                                       | LIBERTY PLAZA         SUITES         500 COMMERCE STREET         HAWTHORNE, NY 10532         ARCHITECT         d i m o v s k i ar chite c t ur e         59 Kensico Road, Thornwood, NY 10594         914) 747-3500   (914) 747-3588 fax