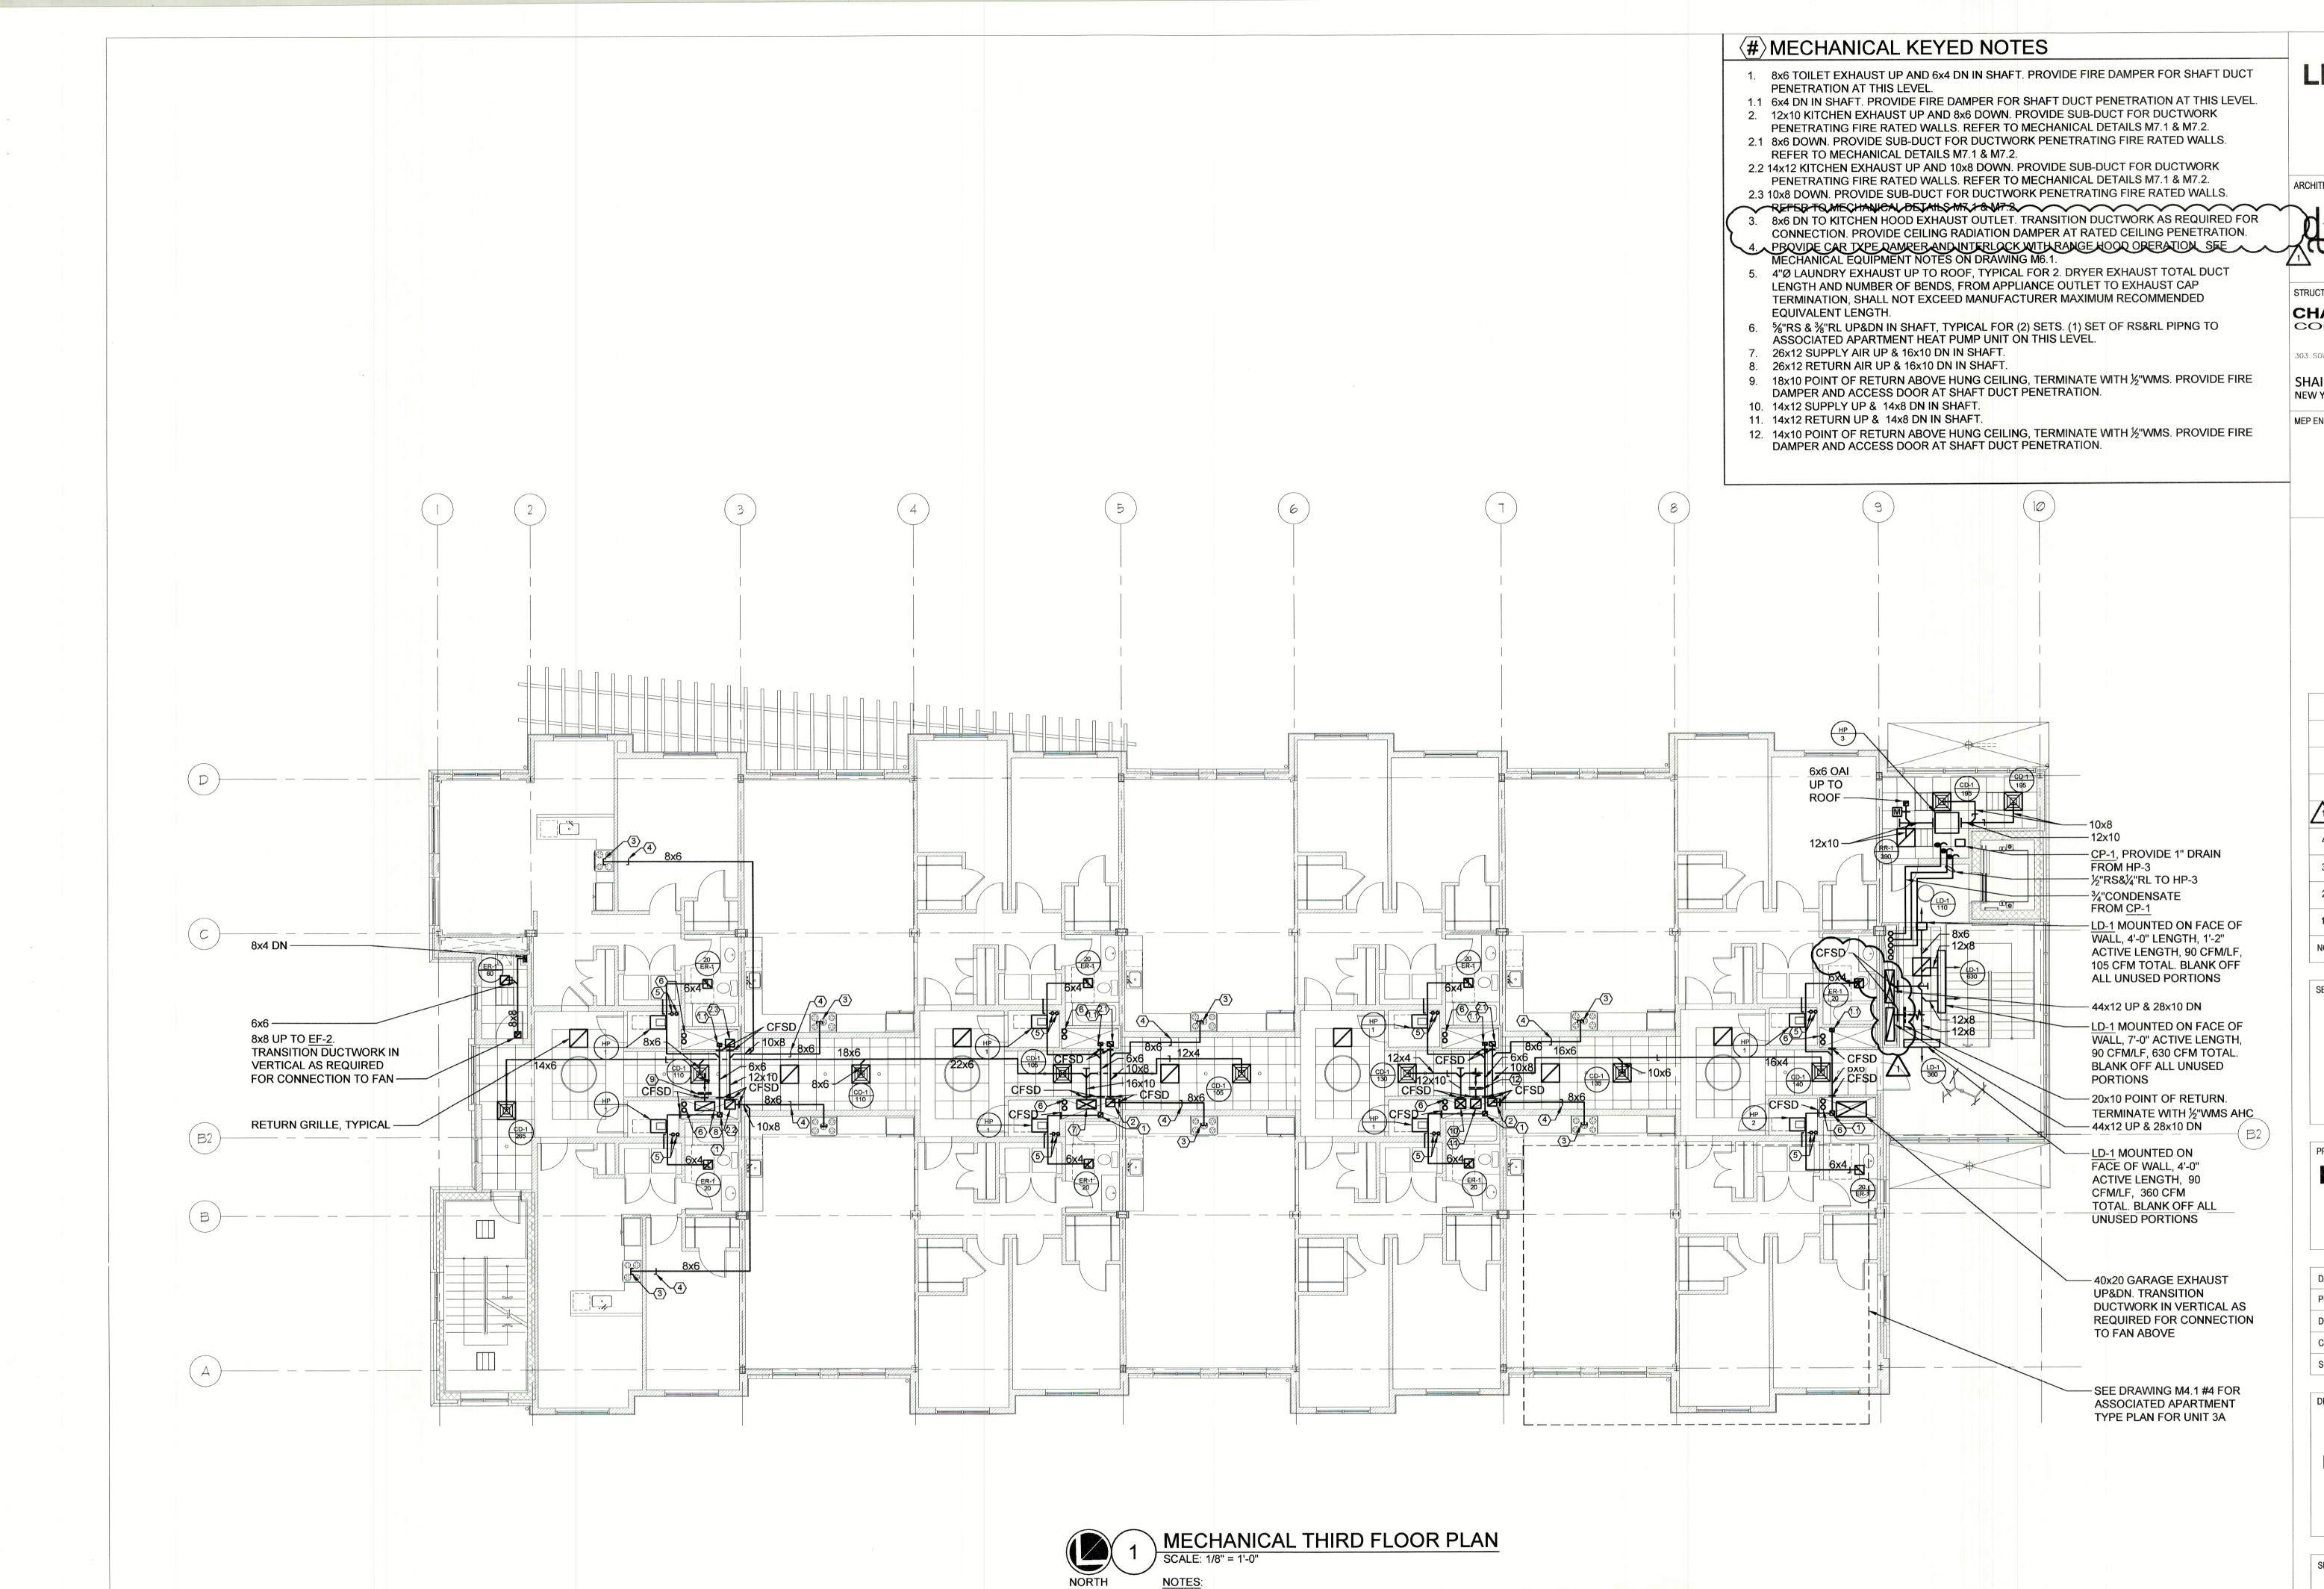

### MECHANICAL

| M0.1 | MECHANICAL SYMBOLS ABBREVIATIONS AND    |
|------|-----------------------------------------|
|      | GENERAL NOTES                           |
| M0.2 | <b>MECHANICAL SPECIFICATIONS 1 OF 2</b> |
| M0.3 | <b>MECHANICAL SPECIFICATIONS 2 OF 2</b> |
| M2.1 | MECHANICAL FIRST FLOOR NEW WORK PLAN    |
| M2.2 | MECHANICAL SECOND FLOOR NEW WORK PLAN   |
| M2.3 | MECHANICAL THIRD FLOOR NEW WORK PLAN    |
| M2.4 | MECHANICAL FOURTH FLOOR NEW WORK PLAN   |
| M2.5 | MECHANICAL ROOF NEW WORK PLAN           |
| M4.1 | MECHANICAL TYPICAL APARTMENT TYPE PLANS |
| M6.1 | MECHANICAL SCHEDULES                    |
| M7.1 | <b>MECHANICAL DETAILS 1 OF 2</b>        |
| M7.2 | <b>MECHANICAL DETAILS 2 OF 2</b>        |
|      |                                         |