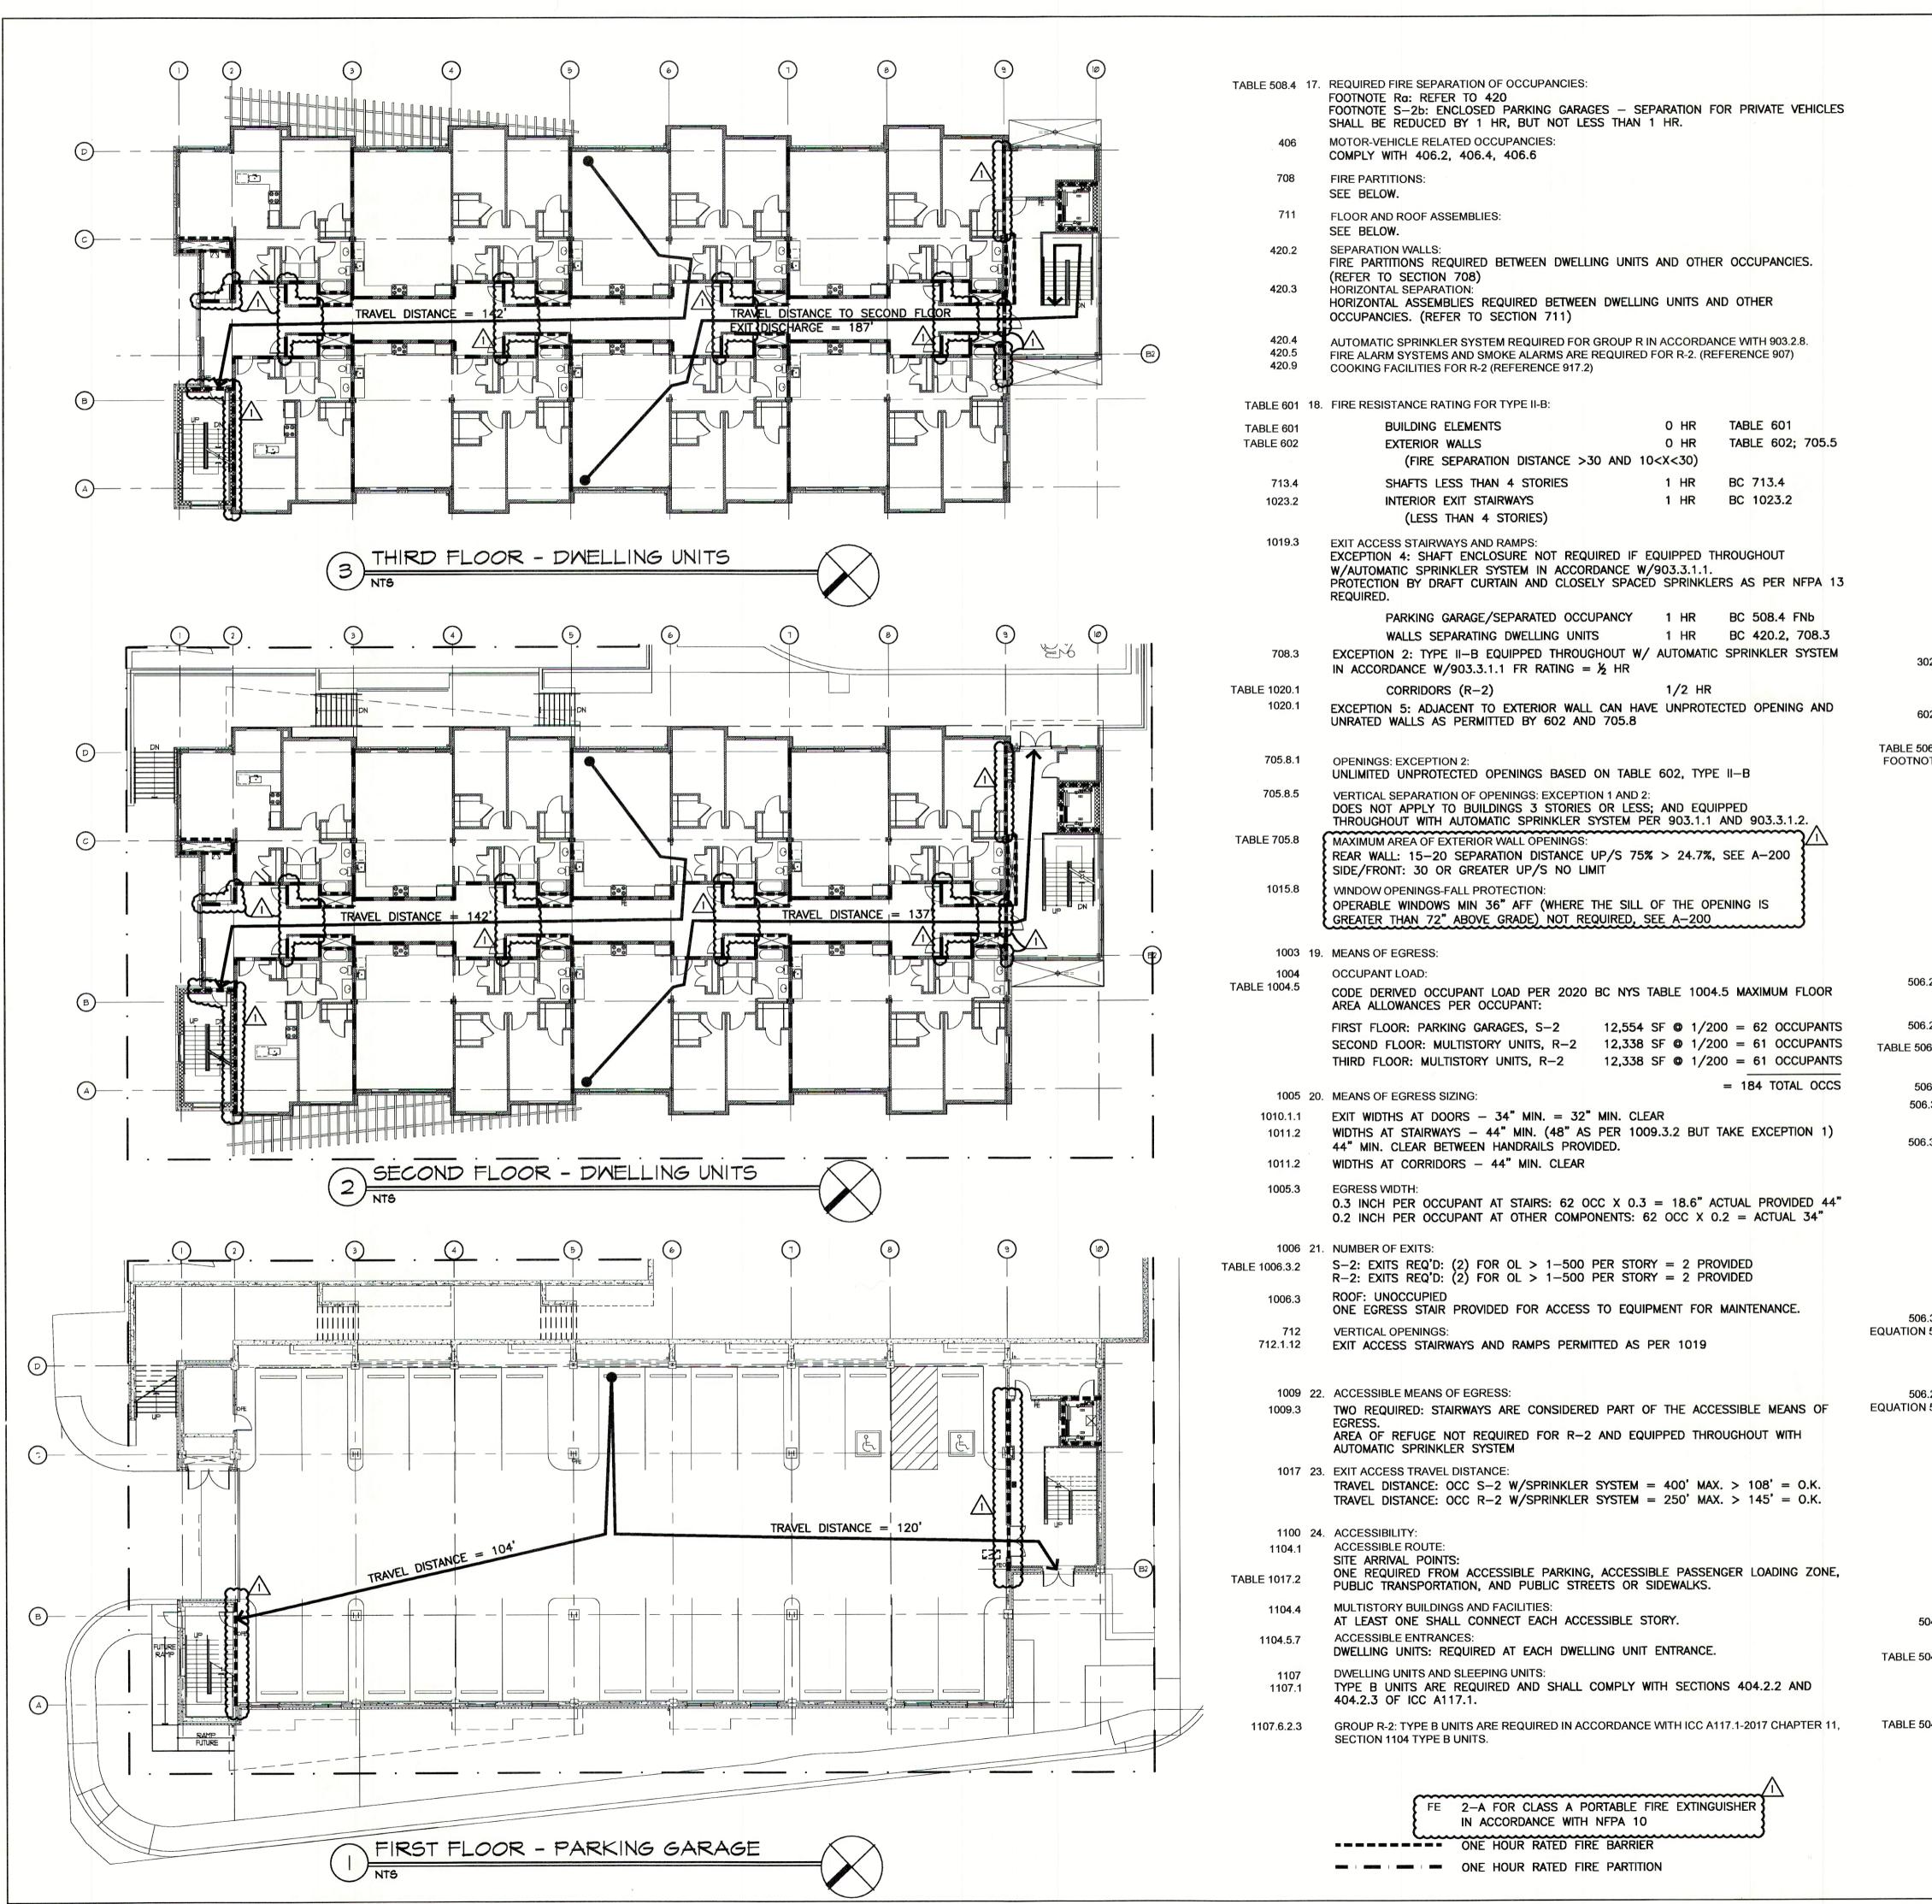

A.D.A. Provide Handicapped Facilities and Considerations as applied by the American Disabilities Act

| S-001 | STRUCTURAL GENERAL NOTES                |
|-------|-----------------------------------------|
| S-002 | STRUCTURAL FOUNDATION PLAN              |
| S-003 | STRUCTURAL RETAINING WALL SECTIONS      |
| S-004 | STRUCTURAL FOOTINGS AND WALL DETAILS    |
| S-005 | STRUCTURAL SECOND FLOOR PLAN            |
| S-006 | STRUCTURAL THIRD FLOOR PLAN             |
| S-007 | STRUCTURAL ROOF FLOOR PLAN              |
| S-008 | STRUCTURAL STAIRS & ELEVATOR ROOF FLOOR |
|       | PLAN                                    |
| S-009 | STRUCTURAL ELEVATIONS FRAME C & D       |
| S-010 | STRUCTURAL ELEVATIONS FRAMES A & B      |
| S-011 | STRUCTURAL ELEVATION FRAME 3,5,7 & 9    |
| S-012 | STRUCTURAL DETAILS AND SCHEDULE         |
| S-013 | STRUCTURAL DETAILS                      |
| S-014 | STRUCTURAL DETAILS                      |
| S-015 | STRUCTURAL DETAILS                      |
| S-016 | STRUCTURAL SECTIONS                     |
| S-017 | STRUCTURAL SECTIONS                     |
| S-018 | GABLE ROOF FRAMING                      |
| S-019 | PERGOLA DETAIL                          |
|       |                                         |