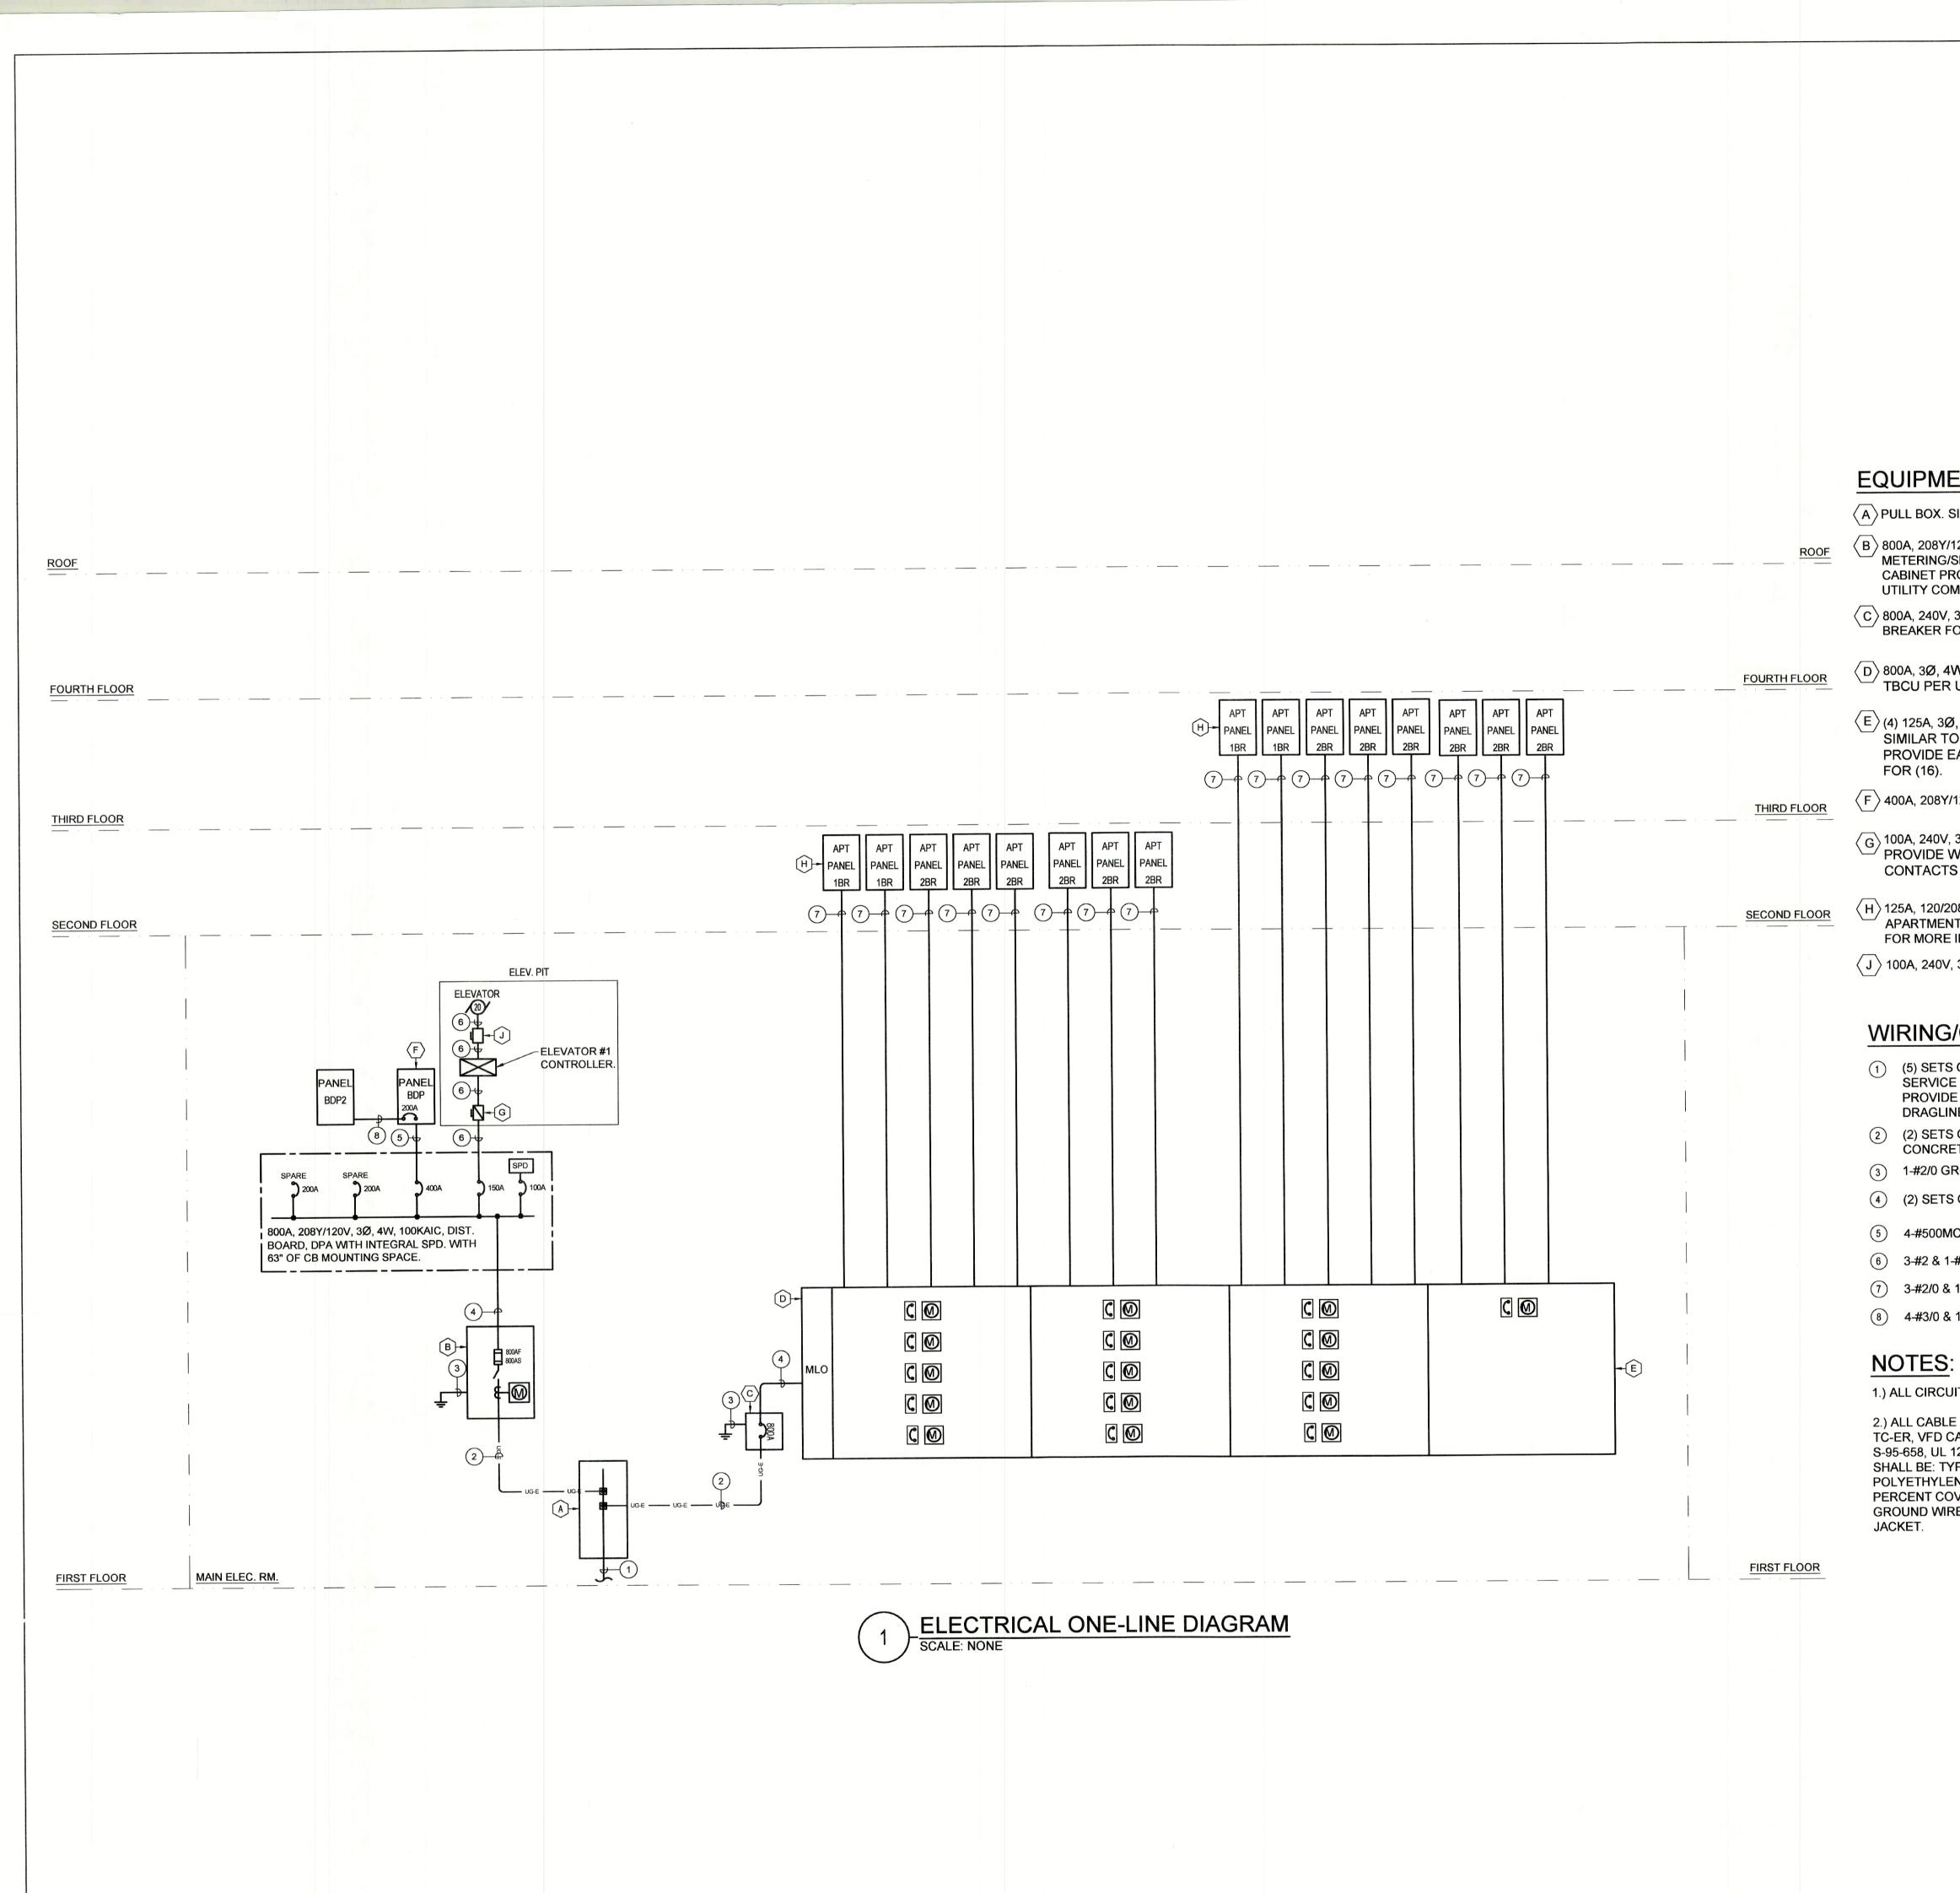

### ELECTRICAL

| E0.1 | ELECTRICAL SYMBOLS, ABBREVIATIONS AND     |
|------|-------------------------------------------|
|      | GENERAL NOTES                             |
| E0.2 | ELECTRICAL NOTES AND SPECIFICATIONS       |
| E0.3 | ELECTRICAL SPECIFICATIONS                 |
| E1.1 | ELECTRICAL SITE PLAN                      |
| E1.2 | ELECTRICAL SITE LIGHTING PLAN             |
| E2.1 | ELECTRICAL FIRST FLOOR LIGHTING AND POWER |
|      | PLAN                                      |
| E2.2 | ELECTRICAL SECOND FLOOR LIGHTING AND      |
|      | POWER PLAN                                |
| E2.3 | ELECTRICAL THIRD FLOOR LIGHTING AND POWER |
|      | PLAN                                      |
| E2.4 | ELECTRICAL FOURTH FLOOR LIGHTING AND      |
|      | POWER PLAN                                |
| E2.5 | ELECTRICAL ROOF POWER PLAN                |
| E4.1 | TYPICAL APARTMENT TYPE PLANS              |
| E5.1 | ELECTRICAL ONE-LINE DIAGRAM               |
| E6.1 | ELECTRICAL SCHEDULES                      |
| E6.2 | ELECTRICAL SCHEDULES                      |
| E7.1 | ELECTRICAL DETAILS                        |
| E7.2 | ELECTRICAL DETAILS                        |
|      |                                           |
|      |                                           |