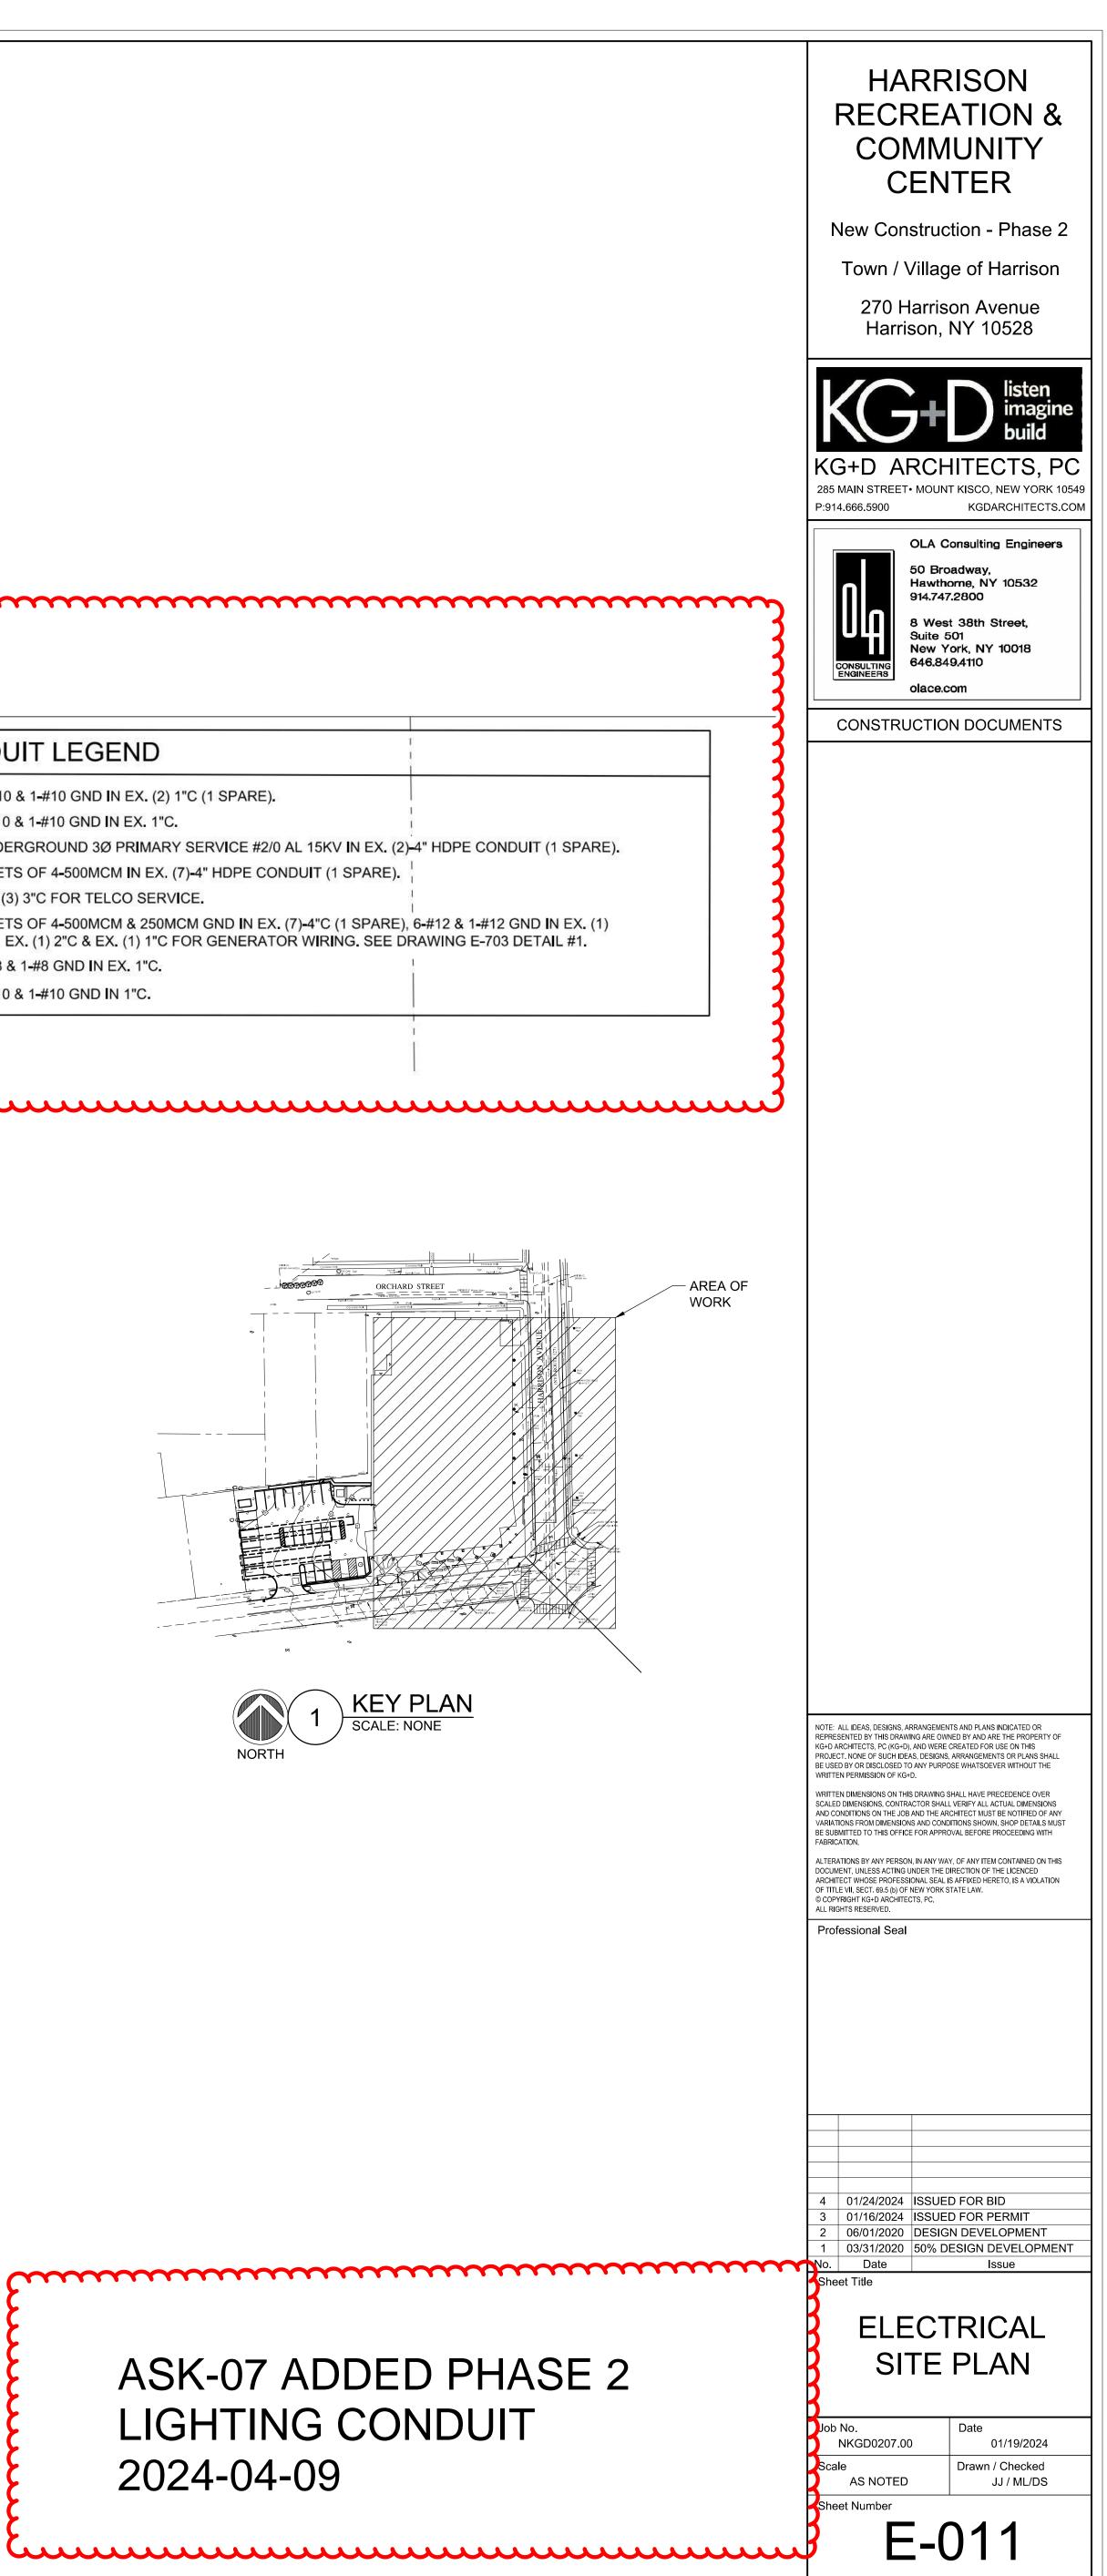

Message:

Please provide pricing for the addition of conduit and junction boxes as shown on ASK-07 which references Sheet E-011 from the Phase 2 set.

East side conduit to stub through foundation wall. The south side conduit to extend to the Electrical Room. Conduit type per the schedule on ASK-07.

Cc: Town of Harrison Engineering Department File

KG+D Architects, PC 285 Main Street, Mount Kisco, New York 10549 914.666.5900 kgdarchitects.com

ASK-07 ADDED PHASE 2 LIGHTING CONDUIT 2024-04-09