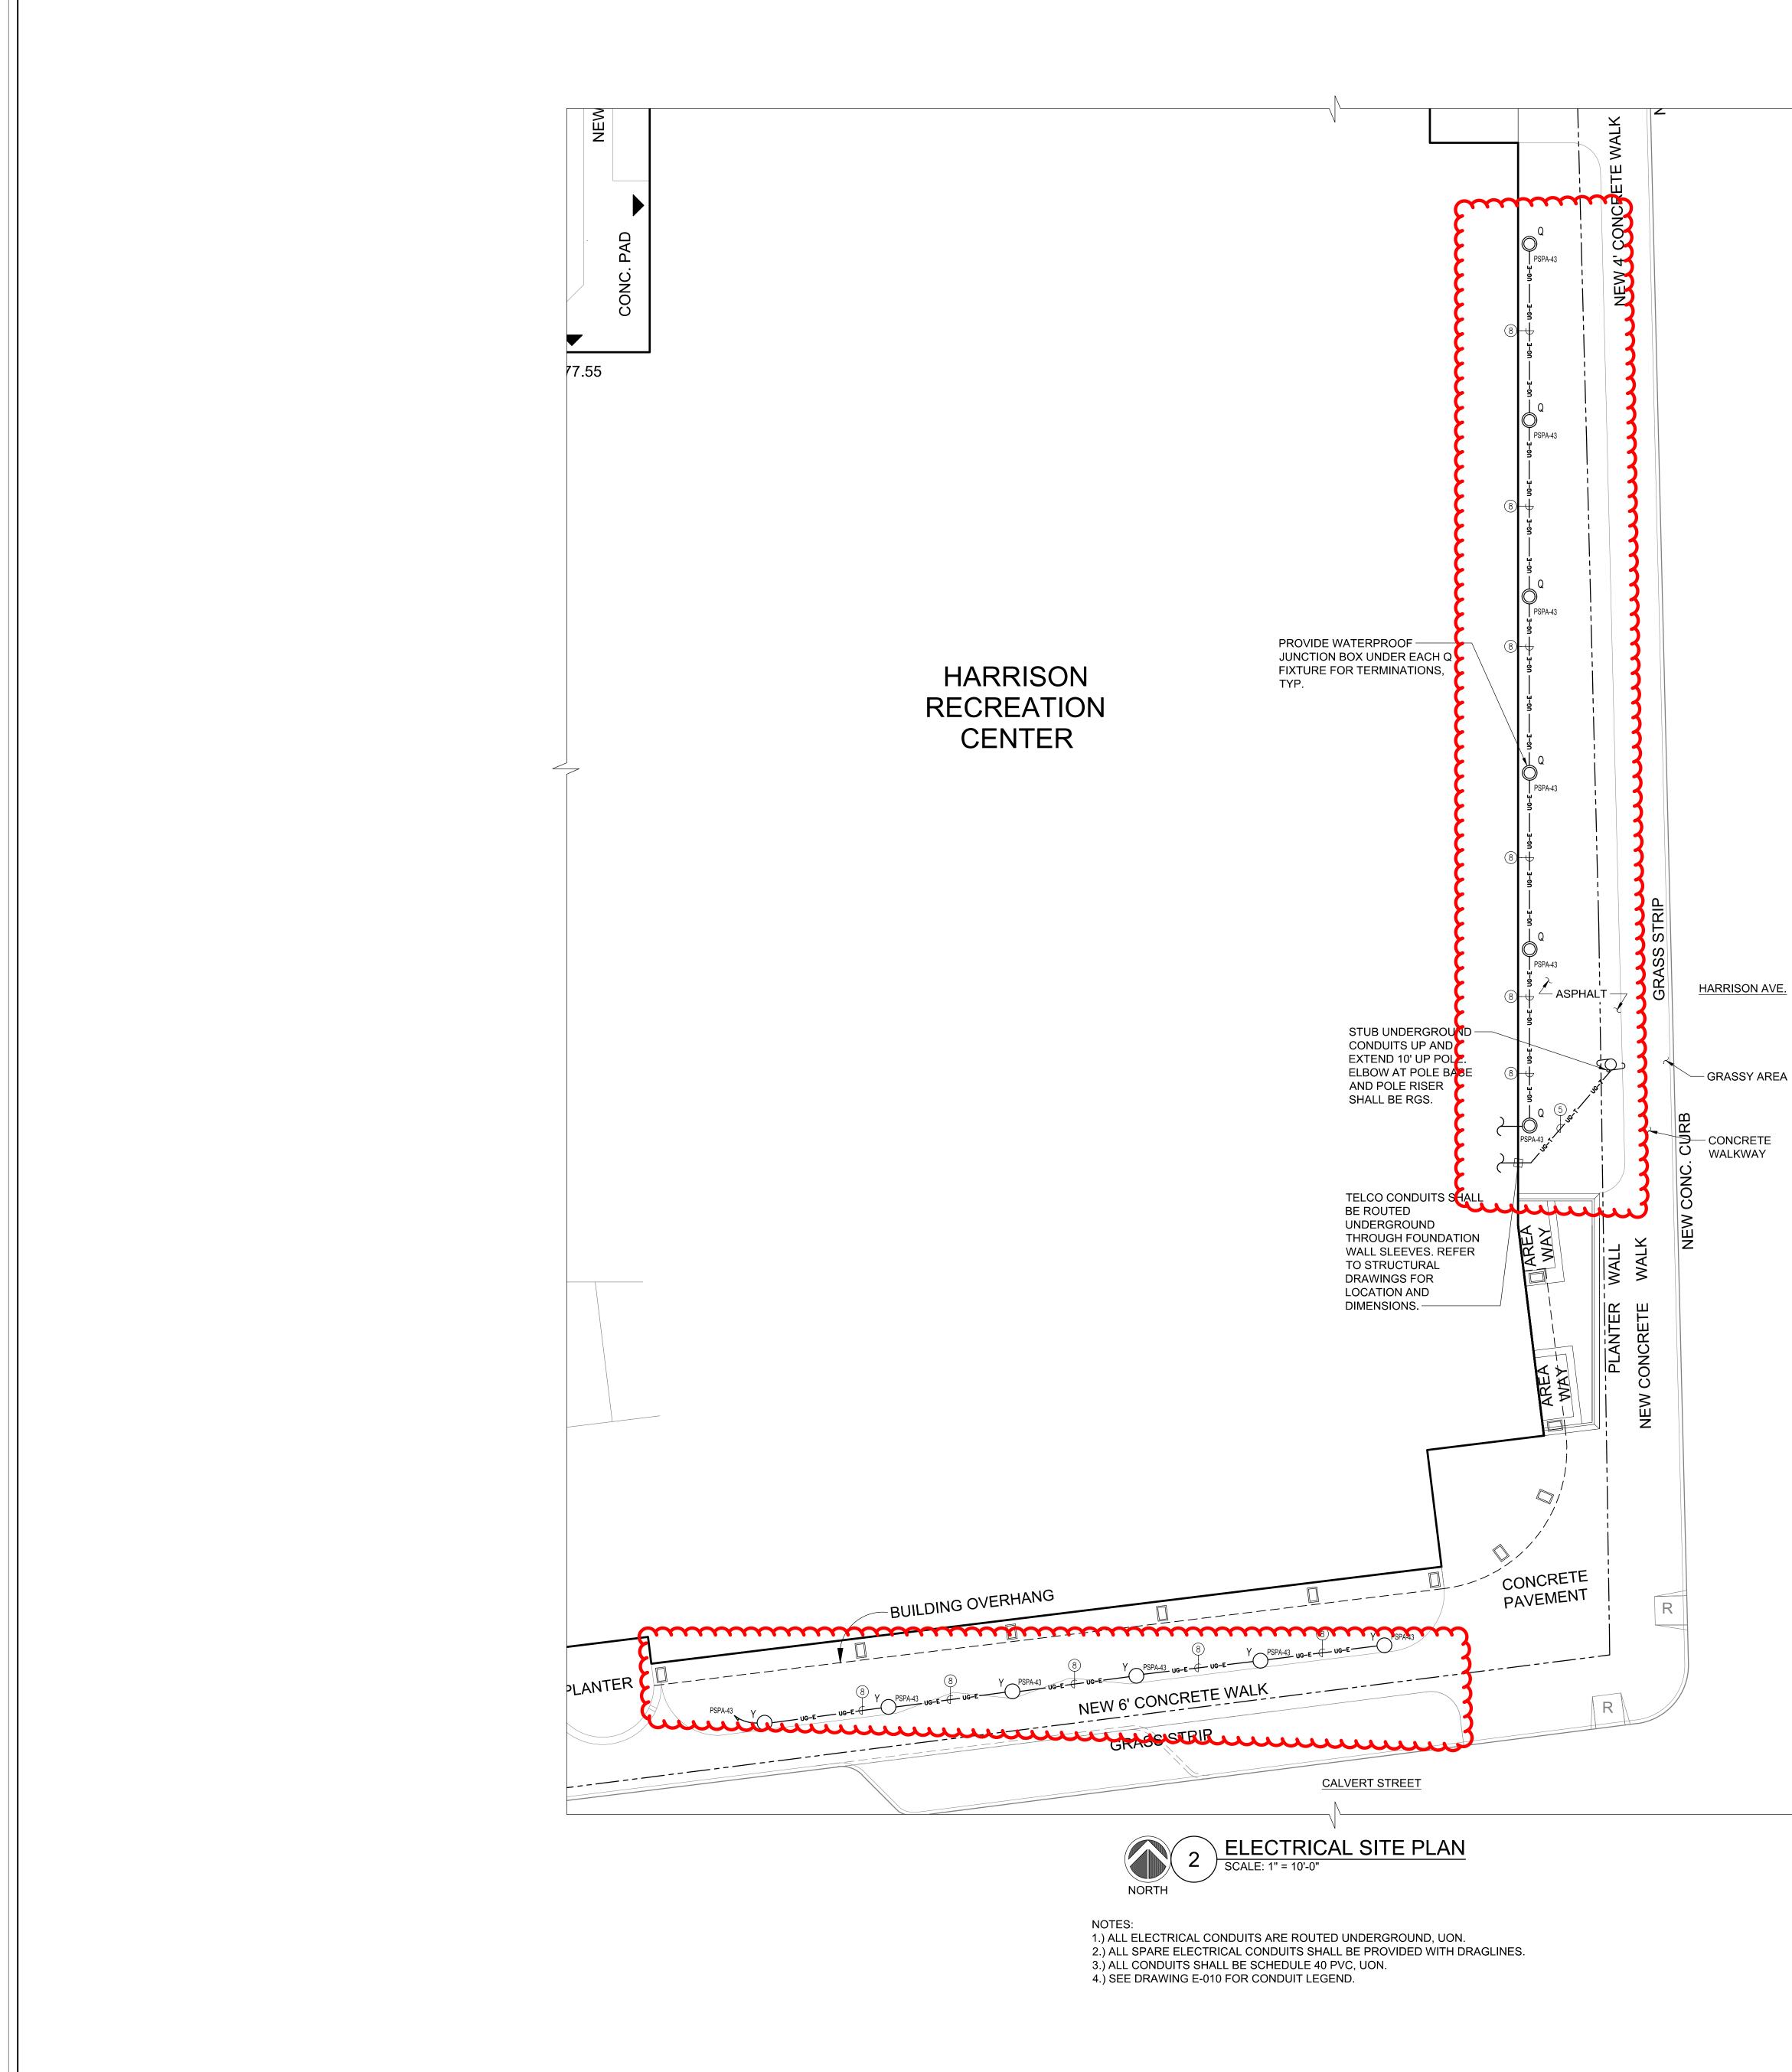

Message:

Please provide pricing for the addition of conduit and junction boxes as shown on ASK-07 which references Sheet E-011 from the Phase 2 set.

East side conduit to stub through foundation wall. The south side conduit to extend to the Electrical Room. Conduit type per the schedule on ASK-07.

Cc: Town of Harrison Engineering Department File

KG+D Architects, PC 285 Main Street, Mount Kisco, New York 10549 914.666.5900 kgdarchitects.com

ASK-07 ADDED PHASE 2 LIGHTING CONDUIT 2024-04-09