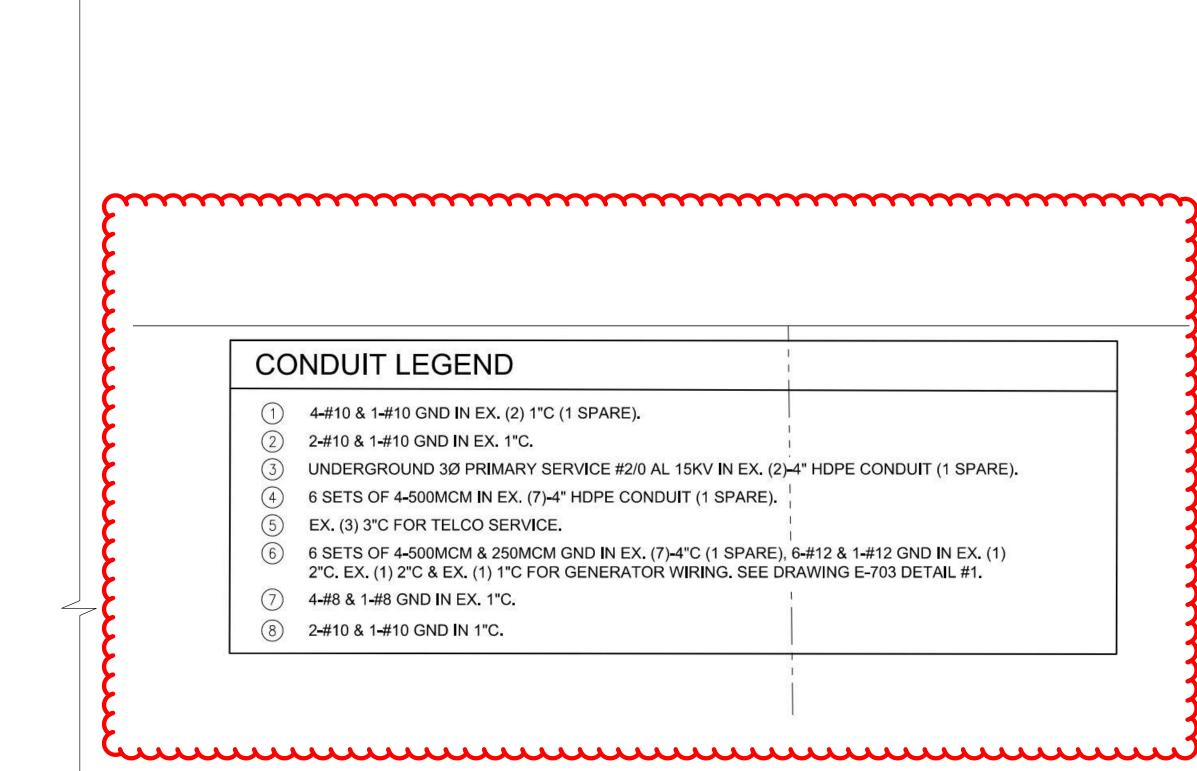

Message:

Please provide pricing for the addition of conduit and junction boxes as shown on ASK-07 which references Sheet E-011 from the Phase 2 set.

East side conduit to stub through foundation wall. The south side conduit to extend to the Electrical Room. Conduit type per the schedule on ASK-07.

Cc: Town of Harrison Engineering Department File

KG+D Architects, PC 285 Main Street, Mount Kisco, New York 10549 914.666.5900 kgdarchitects.com

ASK-07 ADDED PHASE 2 LIGHTING CONDUIT 2024-04-09