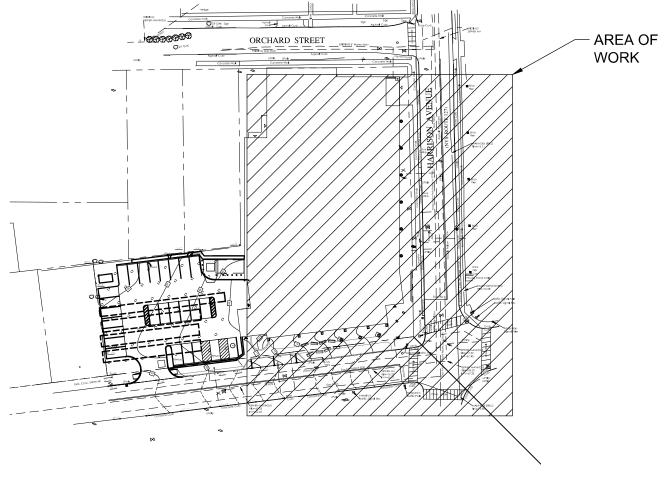

Message:

Please provide pricing for the addition of conduit and junction boxes as shown on ASK-07 which references Sheet E-011 from the Phase 2 set.

East side conduit to stub through foundation wall. The south side conduit to extend to the Electrical Room. Conduit type per the schedule on ASK-07.

Cc: Town of Harrison Engineering Department File

KG+D Architects, PC 285 Main Street, Mount Kisco, New York 10549 914.666.5900 kgdarchitects.com

ASK-07 ADDED PHASE 2 LIGHTING CONDUIT 2024-04-09