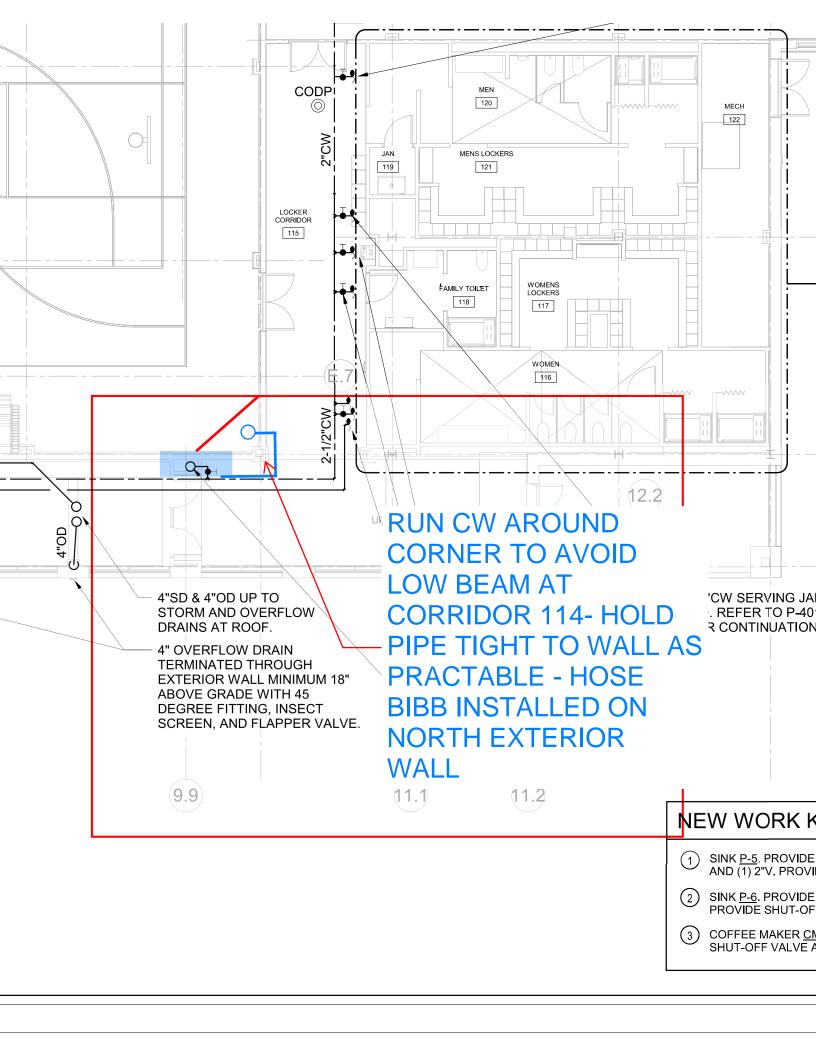

## **REQUEST FOR INFORMATION**

| <b>Project</b> : HARRISON REC CENTE                                                                     | ER PHASE 2    | Date: 11/26/24 Log No.: LJC# -05                                         |
|---------------------------------------------------------------------------------------------------------|---------------|--------------------------------------------------------------------------|
| <b>Drwg</b> .: P-202/A-806                                                                              | Spec.: N/A    | Area: PARKING FLOOR                                                      |
| Directed To: PIAZZA BROTHERS                                                                            |               | Date Required:                                                           |
| Impact:                                                                                                 |               |                                                                          |
| Regarding. SUMP PIT EJECTOR                                                                             | VENT          |                                                                          |
| REQUESTED BY: S. MCCABE/F                                                                               | P. DOLSON cc: |                                                                          |
| INFORMATION REQUIRED:                                                                                   |               |                                                                          |
| The 3/4" Non-Freeze Hose Bil Please see the attached routing and chydrant is an acceptable alternative. |               | s shown directly below a steel beam. gh the Gym, up to a non-freeze wall |
| RESPONSE:                                                                                               |               |                                                                          |
|                                                                                                         |               |                                                                          |
|                                                                                                         |               |                                                                          |
| RESPONSE BY:                                                                                            |               |                                                                          |
|                                                                                                         |               |                                                                          |
| ***                                                                                                     |               |                                                                          |