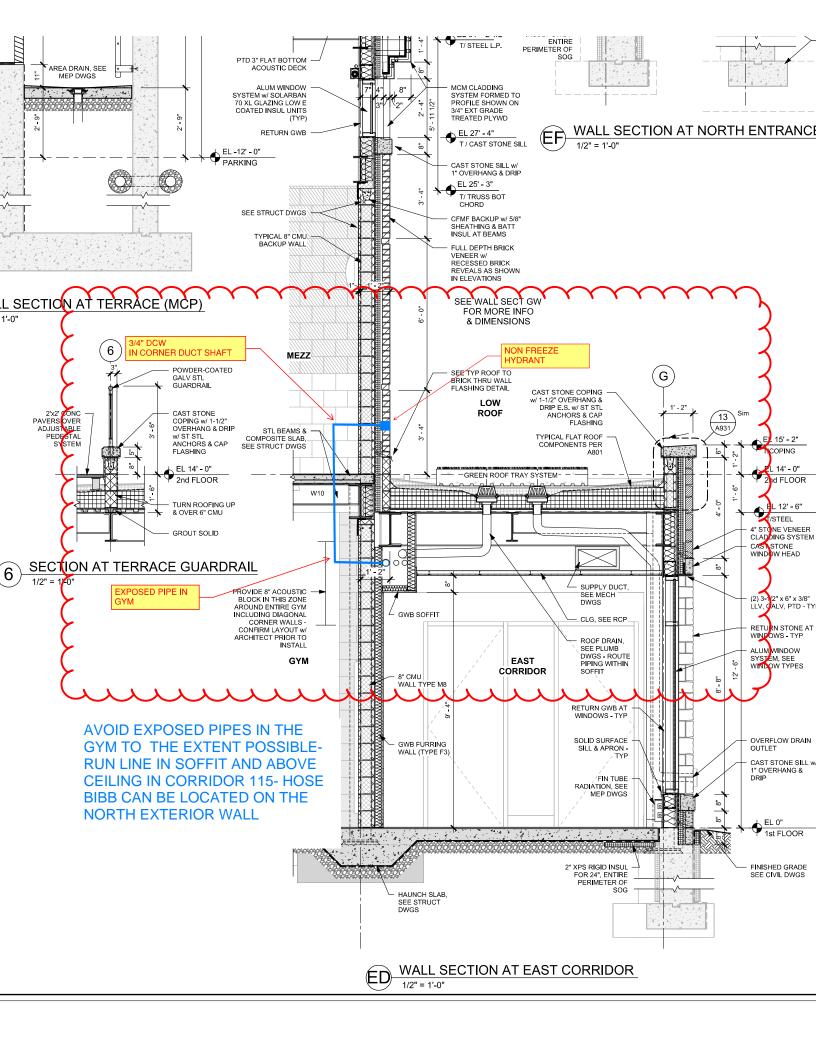

## **REQUEST FOR INFORMATION**

| <b>Project</b> : HARRISON REC CENTE                                                                     | ER PHASE 2    | Date: 11/26/24 Log No.: LJC# -05                                         |
|---------------------------------------------------------------------------------------------------------|---------------|--------------------------------------------------------------------------|
| <b>Drwg</b> .: P-202/A-806                                                                              | Spec.: N/A    | Area: PARKING FLOOR                                                      |
| Directed To: PIAZZA BROTHERS                                                                            |               | Date Required:                                                           |
| Impact:                                                                                                 |               |                                                                          |
| Regarding. SUMP PIT EJECTOR                                                                             | VENT          |                                                                          |
| REQUESTED BY: S. MCCABE/F                                                                               | P. DOLSON cc: |                                                                          |
| INFORMATION REQUIRED:                                                                                   |               |                                                                          |
| The 3/4" Non-Freeze Hose Bil Please see the attached routing and chydrant is an acceptable alternative. |               | s shown directly below a steel beam. gh the Gym, up to a non-freeze wall |
| RESPONSE:                                                                                               |               |                                                                          |
|                                                                                                         |               |                                                                          |
|                                                                                                         |               |                                                                          |
| RESPONSE BY:                                                                                            |               |                                                                          |
|                                                                                                         |               |                                                                          |
| ***                                                                                                     |               |                                                                          |