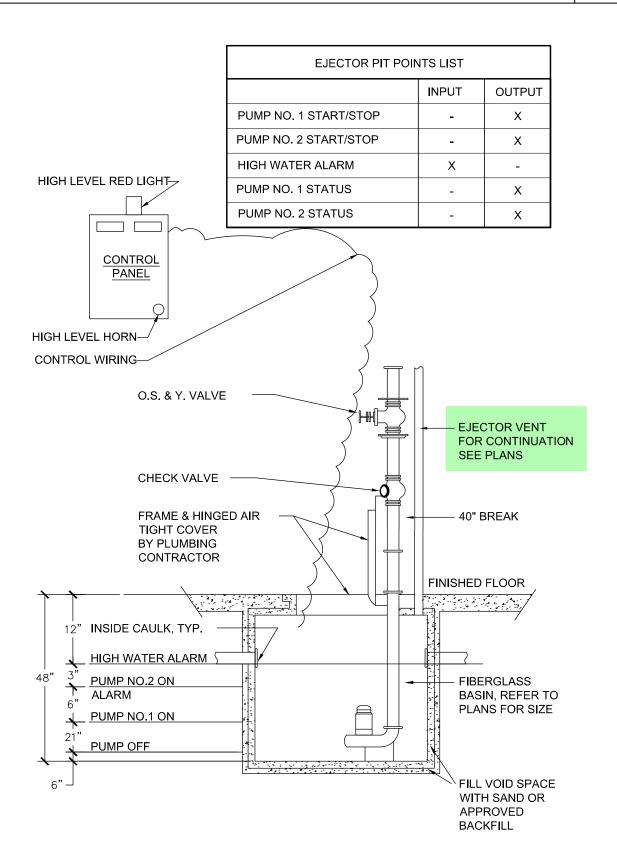

## **REQUEST FOR INFORMATION**

| Project: <u>HARRISON REC CEN</u>  | ΓER PHASE 2          | <b>Date</b> : <u>11/19/24</u> <b>Log No</b> .: <u>LJC# -04</u>                        |
|-----------------------------------|----------------------|---------------------------------------------------------------------------------------|
| Drwg.: <u>P-201</u>               | Spec.: <u>N/A</u>    | Area: PARKING FLOOR                                                                   |
| Directed To: PIAZZA BROTHERS      |                      | Date Required:                                                                        |
| Impact:                           |                      |                                                                                       |
| Regarding: <u>SUMP PIT EJECTO</u> | R VENT               |                                                                                       |
| REQUESTED BY: S. MCCABE           | E/P. DOLSON co       | c:                                                                                    |
|                                   |                      |                                                                                       |
| INFORMATION REQUIRED:             |                      |                                                                                       |
|                                   |                      | nstalled for the duplex sump pit, with a note ntinuation for the vent is shown on the |
| RFI 007 OLA Response 12-5-2024:   |                      |                                                                                       |
| Provide 3"V for sump pump.        | . Refer to page 4 fo | ur routing.                                                                           |
|                                   |                      |                                                                                       |
|                                   |                      |                                                                                       |
|                                   |                      |                                                                                       |
| RESPONSE:                         |                      |                                                                                       |
|                                   |                      |                                                                                       |
|                                   |                      |                                                                                       |
| RESPONSE BY:                      |                      |                                                                                       |
|                                   |                      | <u>:</u>                                                                              |
|                                   |                      |                                                                                       |

Your response is requested by the date listed above. Failure to respond by this date may delay the project schedule and may have a cost impact.

DETAIL OF SUMP PUMP WITHIN SUMP
PIT, CONTROLS DIAGRAM AND POINTS LIST
SCALE: NONE