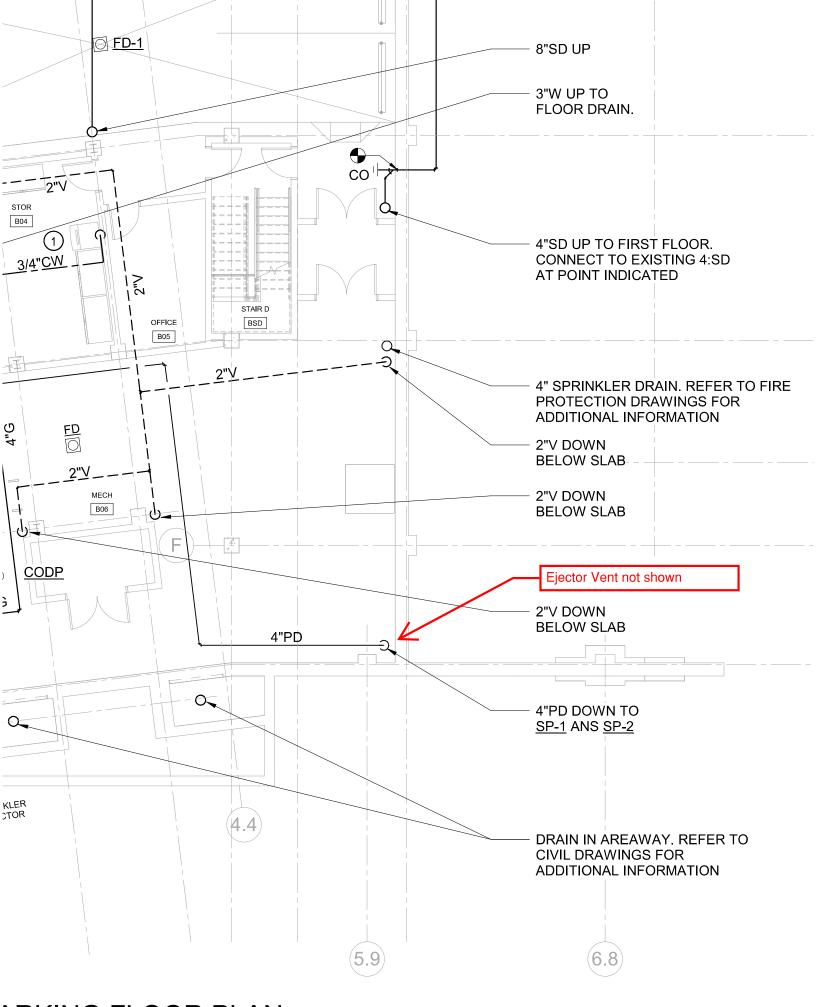

## **REQUEST FOR INFORMATION**

| Project: <u>HARRISON REC CEN</u>  | ΓER PHASE 2          | <b>Date</b> : <u>11/19/24</u> <b>Log No</b> .: <u>LJC# -04</u>                        |
|-----------------------------------|----------------------|---------------------------------------------------------------------------------------|
| Drwg.: <u>P-201</u>               | Spec.: <u>N/A</u>    | Area: PARKING FLOOR                                                                   |
| Directed To: PIAZZA BROTHERS      |                      | Date Required:                                                                        |
| Impact:                           |                      |                                                                                       |
| Regarding: <u>SUMP PIT EJECTO</u> | R VENT               |                                                                                       |
| REQUESTED BY: S. MCCABE           | E/P. DOLSON co       | c:                                                                                    |
|                                   |                      |                                                                                       |
| INFORMATION REQUIRED:             |                      |                                                                                       |
|                                   |                      | nstalled for the duplex sump pit, with a note ntinuation for the vent is shown on the |
| RFI 007 OLA Response 12-5-2024:   |                      |                                                                                       |
| Provide 3"V for sump pump.        | . Refer to page 4 fo | ur routing.                                                                           |
|                                   |                      |                                                                                       |
|                                   |                      |                                                                                       |
|                                   |                      |                                                                                       |
| RESPONSE:                         |                      |                                                                                       |
|                                   |                      |                                                                                       |
|                                   |                      |                                                                                       |
| RESPONSE BY:                      |                      |                                                                                       |
|                                   |                      | <u>:</u>                                                                              |
|                                   |                      |                                                                                       |