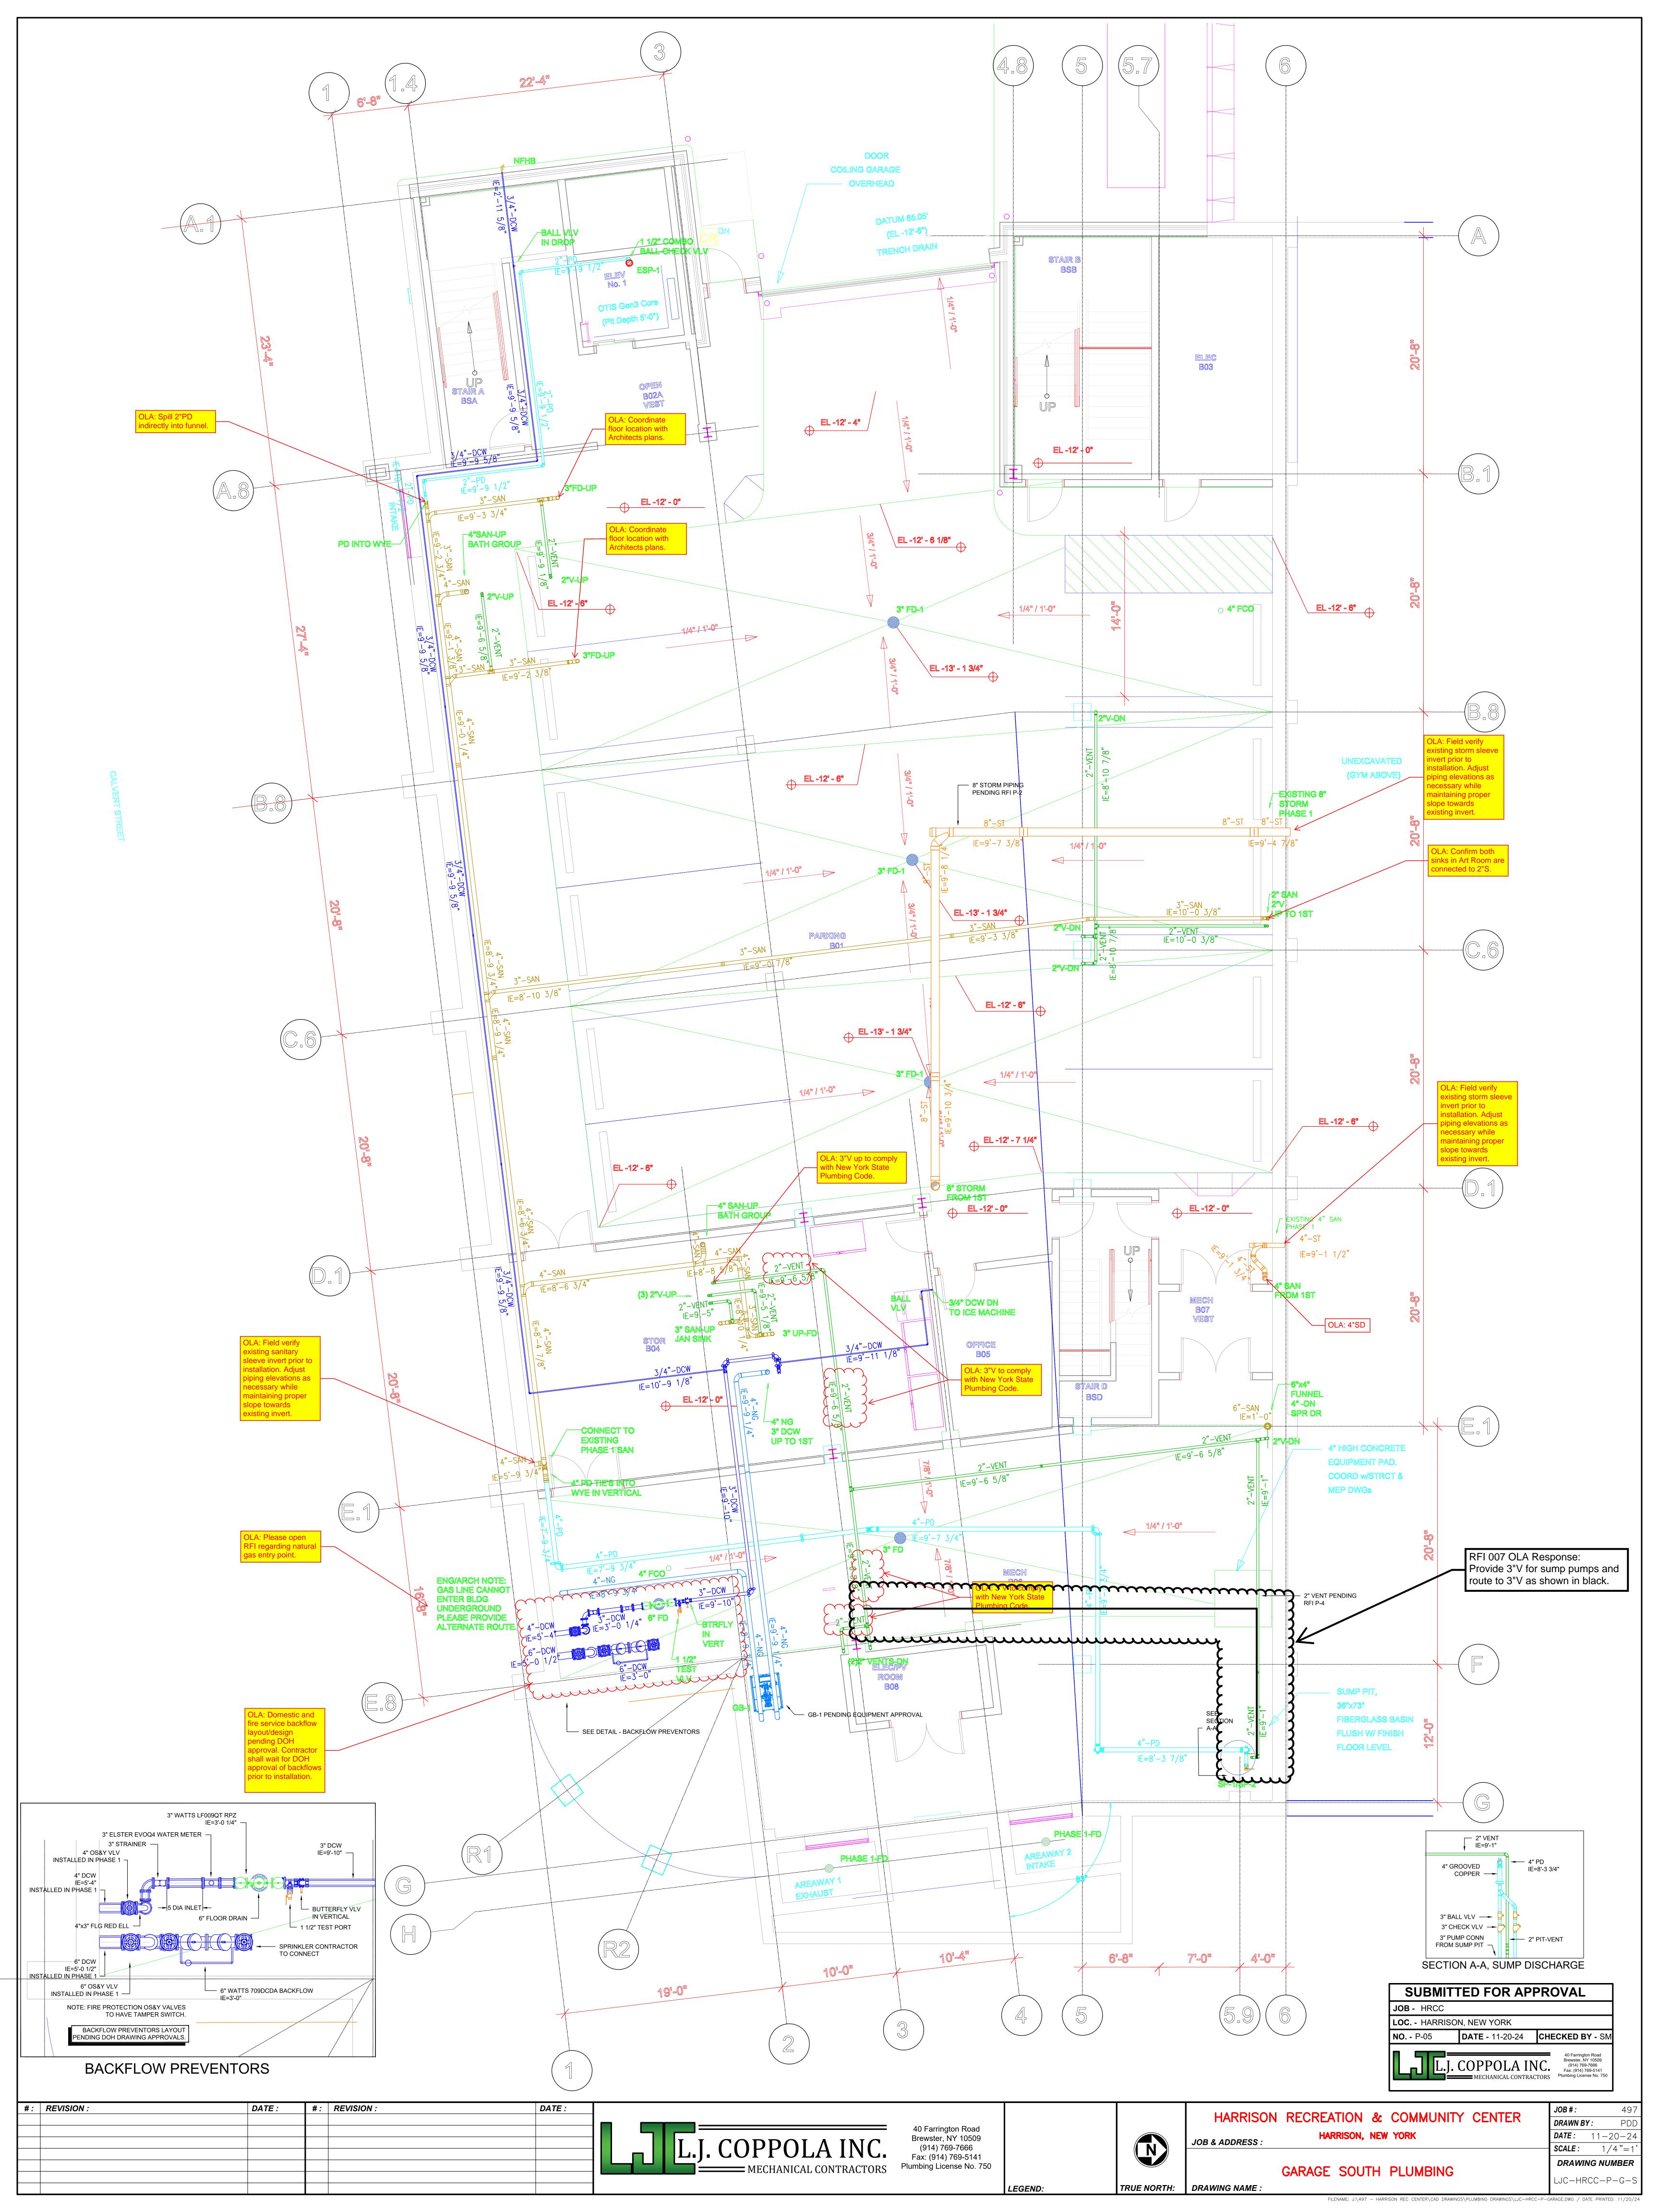

RECEIVER'S REPLY: (Provide answer

to RFI, including cost and/or schedule considerations.)

See response and marked up shop drawing below for the 3" vent route per OLA.

Brian Dunn 2024-12-06

COPIES TO

Wrote: This reply is not an authorization to proceed with work involving additional cost, time or both. If any reply requires a change to the Contract Documents, a Change Order, Construction Change Directive or a Minor Change in the work must be executed in accordance with the Contract Documents.

## **REQUEST FOR INFORMATION**

| Project: <u>HARRISON REC CEN</u>  | ΓER PHASE 2          | <b>Date</b> : <u>11/19/24</u> <b>Log No</b> .: <u>LJC# -04</u>                        |
|-----------------------------------|----------------------|---------------------------------------------------------------------------------------|
| Drwg.: <u>P-201</u>               | Spec.: <u>N/A</u>    | Area: PARKING FLOOR                                                                   |
| Directed To: PIAZZA BROTHERS      |                      | Date Required:                                                                        |
| Impact:                           |                      |                                                                                       |
| Regarding: <u>SUMP PIT EJECTO</u> | R VENT               |                                                                                       |
| REQUESTED BY: S. MCCABE           | E/P. DOLSON co       | c:                                                                                    |
|                                   |                      |                                                                                       |
| INFORMATION REQUIRED:             |                      |                                                                                       |
|                                   |                      | nstalled for the duplex sump pit, with a note ntinuation for the vent is shown on the |
| RFI 007 OLA Response 12-5-2024:   |                      |                                                                                       |
| Provide 3"V for sump pump.        | . Refer to page 4 fo | ur routing.                                                                           |
|                                   |                      |                                                                                       |
|                                   |                      |                                                                                       |
|                                   |                      |                                                                                       |
| RESPONSE:                         |                      |                                                                                       |
|                                   |                      |                                                                                       |
|                                   |                      |                                                                                       |
| RESPONSE BY:                      |                      |                                                                                       |
|                                   |                      | <u>:</u>                                                                              |
|                                   |                      |                                                                                       |