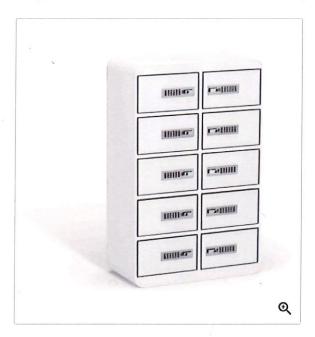

## Request for Information ("RFI")

BY

| TO:<br>Brian T. Dunn, AIA<br>KG+D Architects, PC                                                                              | FROM: Phil Pignatelli Piazza Inc. 3 W Stevens Ave |                          |
|-------------------------------------------------------------------------------------------------------------------------------|---------------------------------------------------|--------------------------|
| 285 Main Street                                                                                                               | Hawthone, NY 10532                                |                          |
| Mount Kisco, NY 10549 <b>PROJECT:</b> Harrison, Town-Village Recreation Center Phase 2 270 Harrison Avenue Harrison, NY 10528 | ISSUE DATE:                                       | RFI No. 00201            |
| <b>PROJECT NUMBERS:</b> 2020-1005 /                                                                                           | REQUESTED REPLY DATE:<br>COPIES TO:               |                          |
| RFI DESCRIPTION: (Fully describe the question or type of                                                                      | of information requested.)                        |                          |
| Digilock lockers come in 2 tiers of 5 in lieu detail 13, is this acceptable. See attached                                     |                                                   | 402                      |
| REFERENCES/ATTACHMENTS: (List specific document SPECIFICATIONS: DRAWINGS:                                                     | ts researched when seeking the t<br>OTHI          | • •                      |
| SENDER'S RECOMMENDATION: (If RFI concerns of                                                                                  | a site or construction condition,                 | the sender may provide a |
| recommended solution, including cost and/or schedule o                                                                        |                                                   | <i>7</i>                 |
| RECEIVER'S REPLY: (Provide answer to RFI, includin                                                                            | g cost and/or schedule consider                   | cations.)                |
| The hallway lockers are Phenolic, the r                                                                                       | =                                                 |                          |
| located on the wall near the desk. See                                                                                        |                                                   |                          |
| Piazza/Fenwall 10/15/24                                                                                                       | 4                                                 |                          |

Cc tola@piazzabrothers.com <tola@piazzabrothers.com>; gus@piazzabrothers.com <gus@piazzabrothers.com>

The only issue I see that may come up is the tiers for the Digilock lockers.

They come in 2 tiers of 5 in lieu of the below request.

I can do 2 – total banks account for 20 lockers.

Same qty that is on the plans just tiers of 5 instead 4

NOT THE DIGILOCK LOCKERS