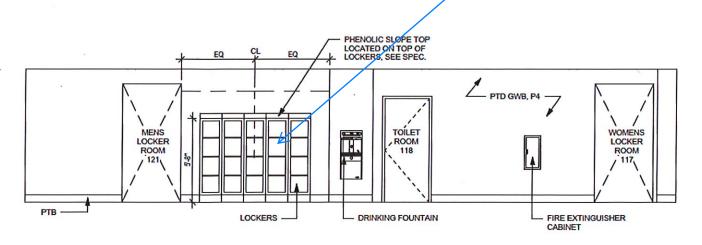

**COPIES TO** 

See 7/A405 for area around Fitness Desk. Digilockers to be located where Mini Cubbies are shown.

**DATE** 

1