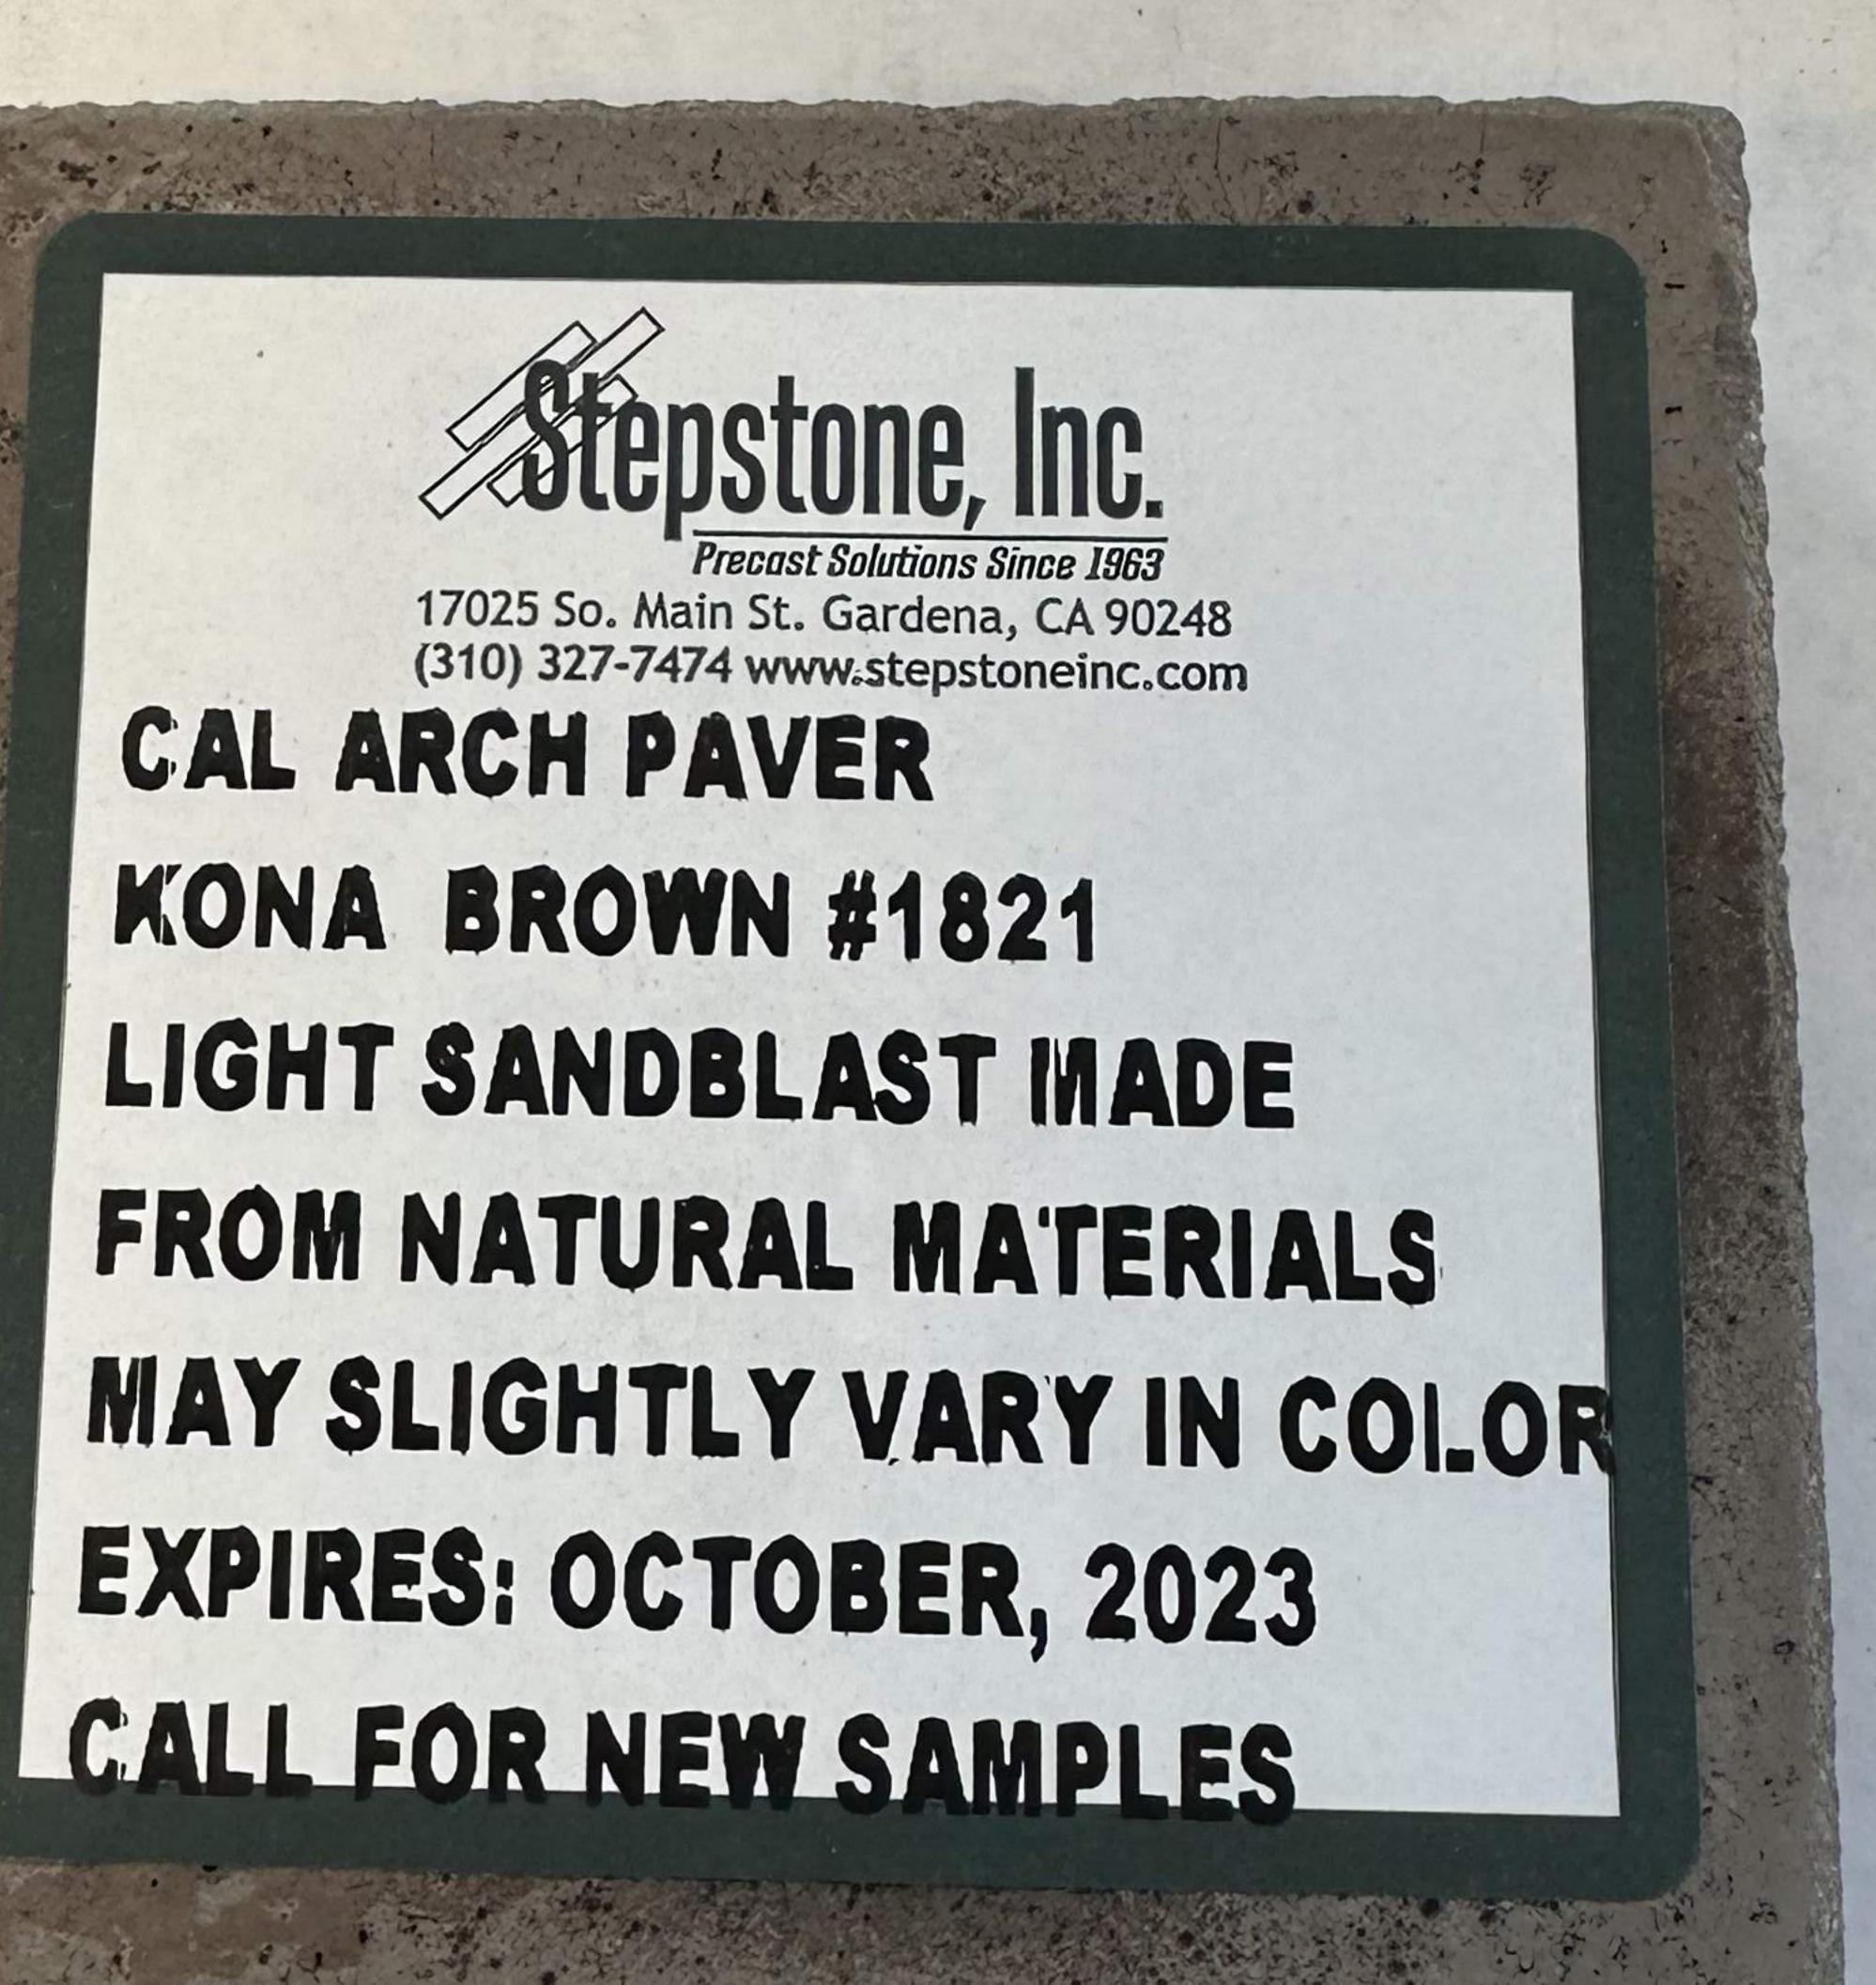

CAL ARCH PAVER
ALMOND #1806
LIGHT SANDBLAST MADE
FROM NATURAL MATERIALS
MAY SLIGHTLY VARY IN COLOR
EXPIRES: OCTOBER, 2023
CALL FOR NEW SAMPLES

CAL ARCH PAVER
CARAMEL #1810
LIGHT SANDBLAST NIADE
FROM NATURAL MATERIALS
MAY SLIGHTLY VARY IN COLOR
EXPIRES: OCTOBER, 2023
CALL FOR NEW SAMPLES