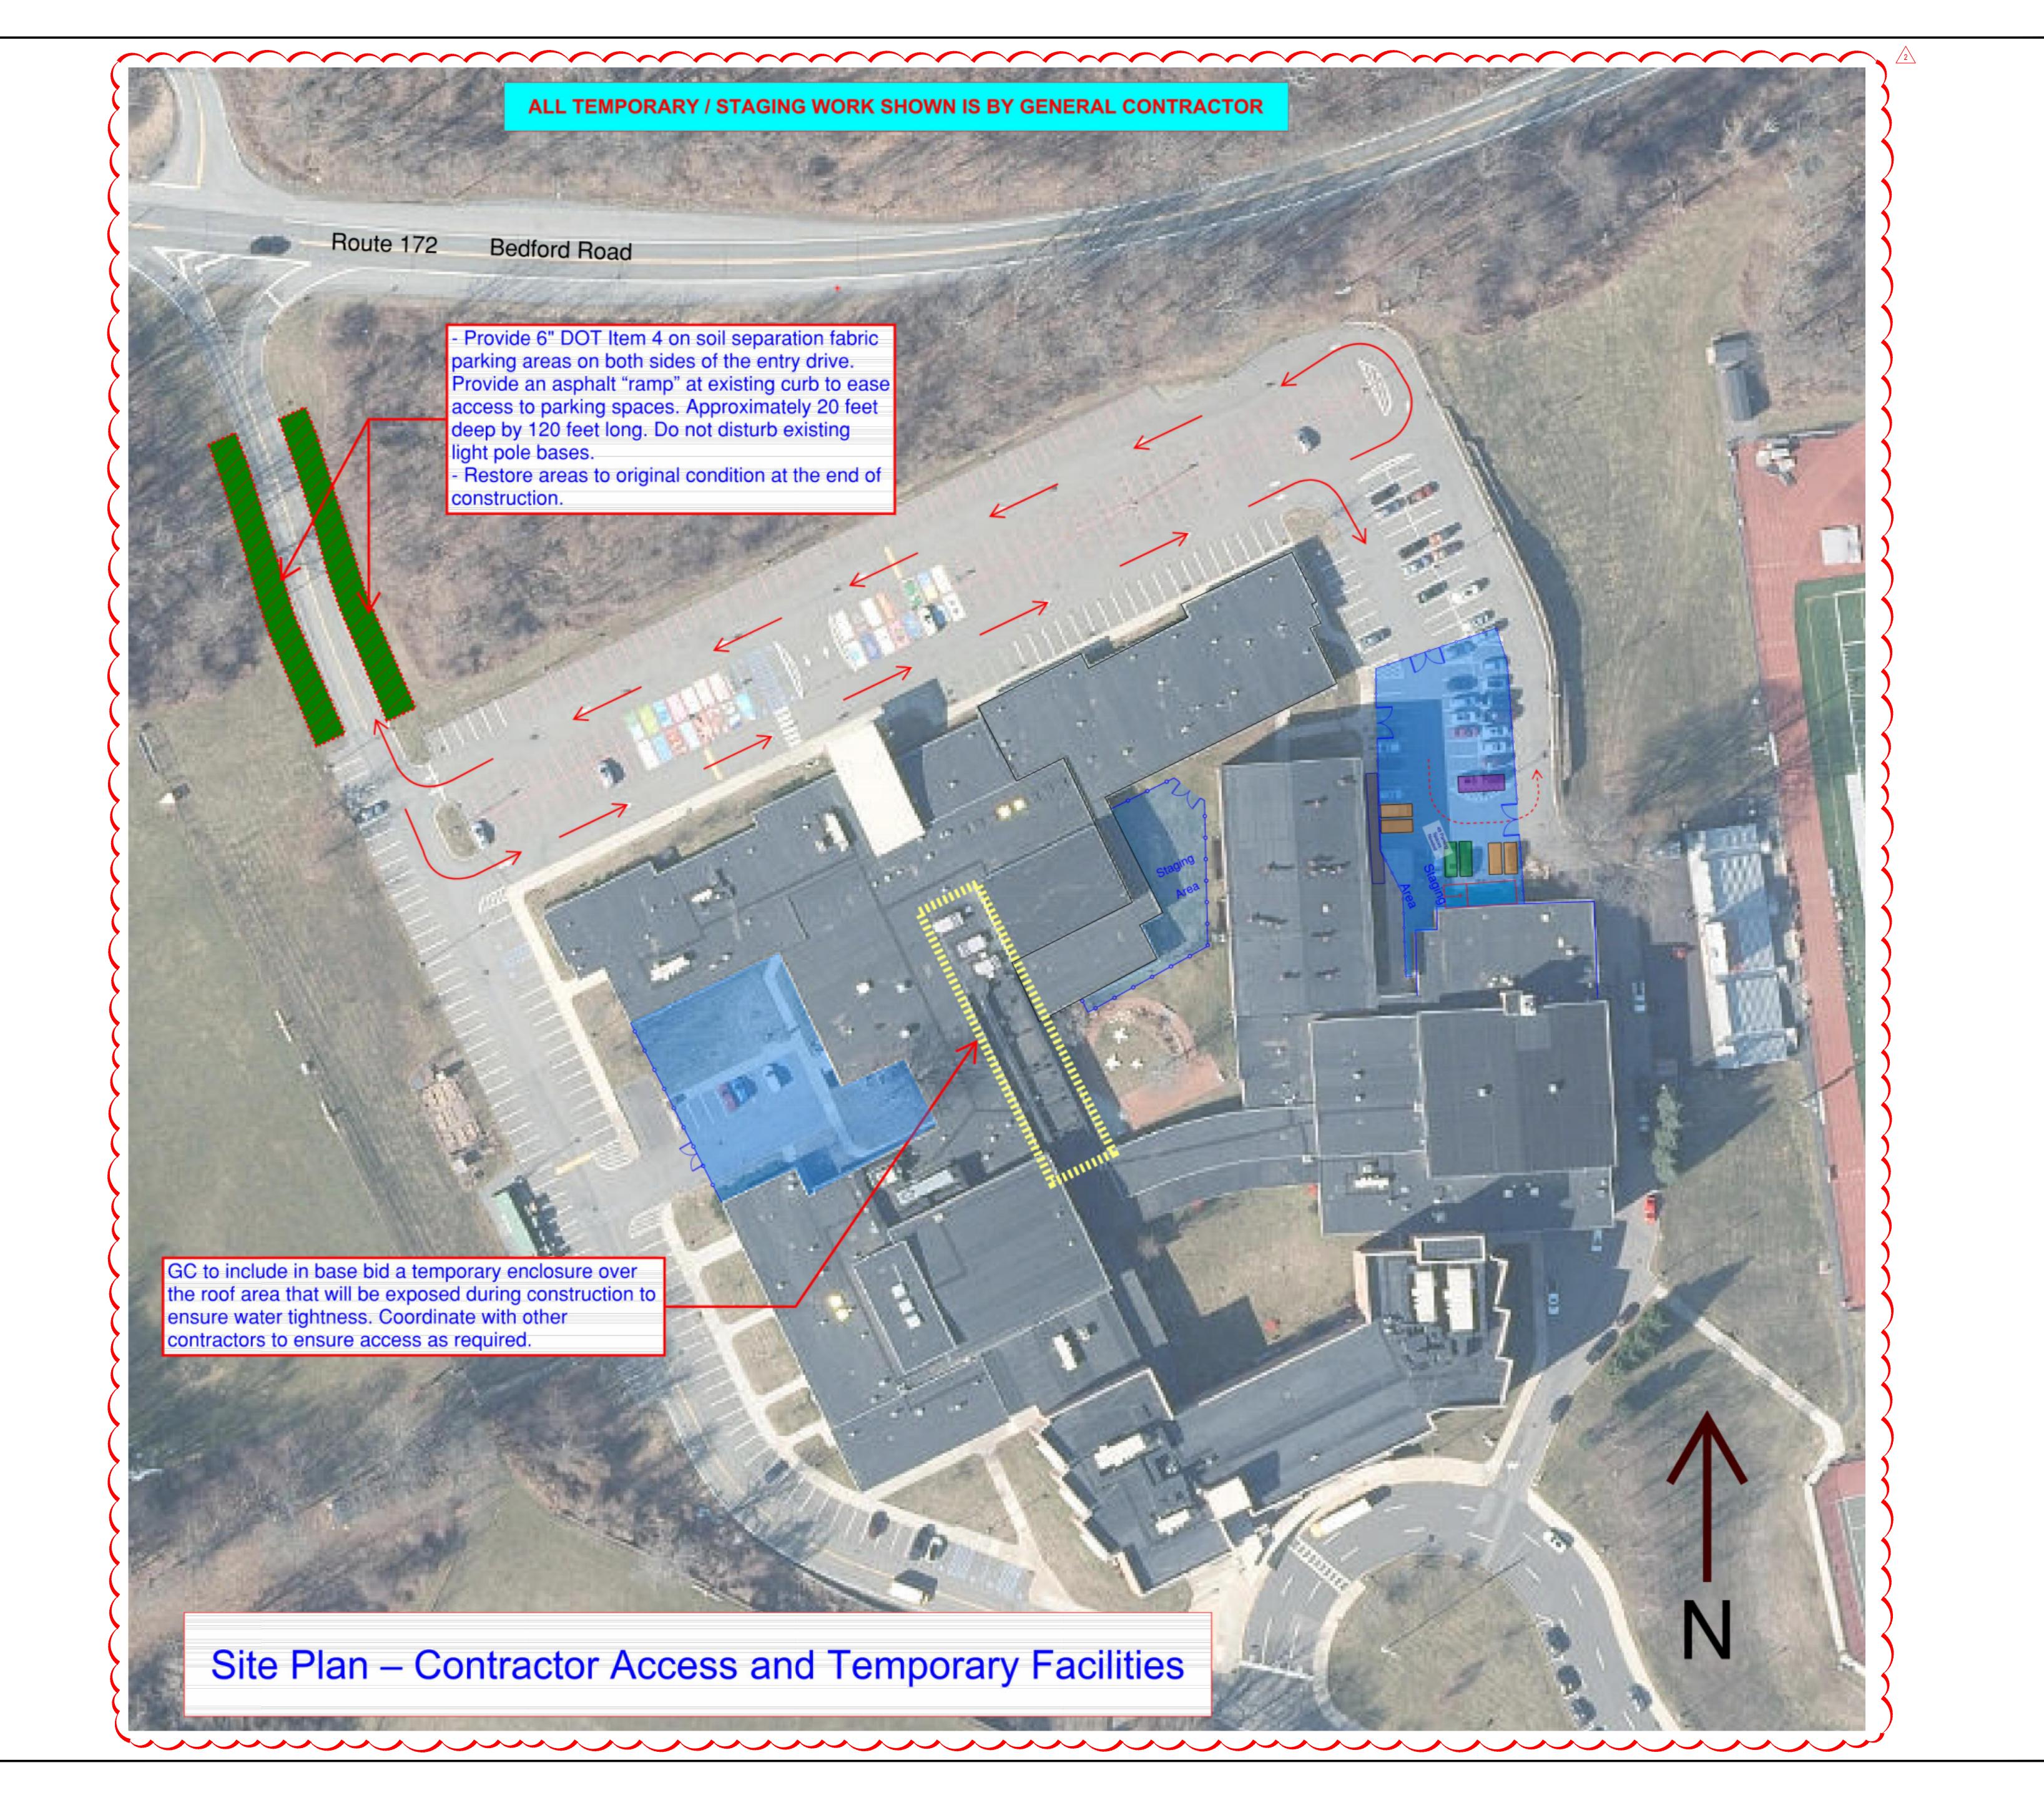

## CONSTRUCTION DOCUMENT MODIFICATIONS

- 1. 23-131a, b, & c Construction Implementation Plans (CIPS)
  - a. The Construction Implementation Plans (CIPs) included in this clarification shall supercede the previously issued documents and all scope of work shown shall be included as part of the general contractor's base bid.

## **END OF CLARIFICATION**

REV. DATE

NOT TO SCALE

66-01-02-06-0-003-024

DISTRICT BEDFORD CENTRAL

<u>DWG TITLE</u> SITE PLAN - CONTRACTOR ACCESS and TEMPORARY FACILITIES

CIP0.01