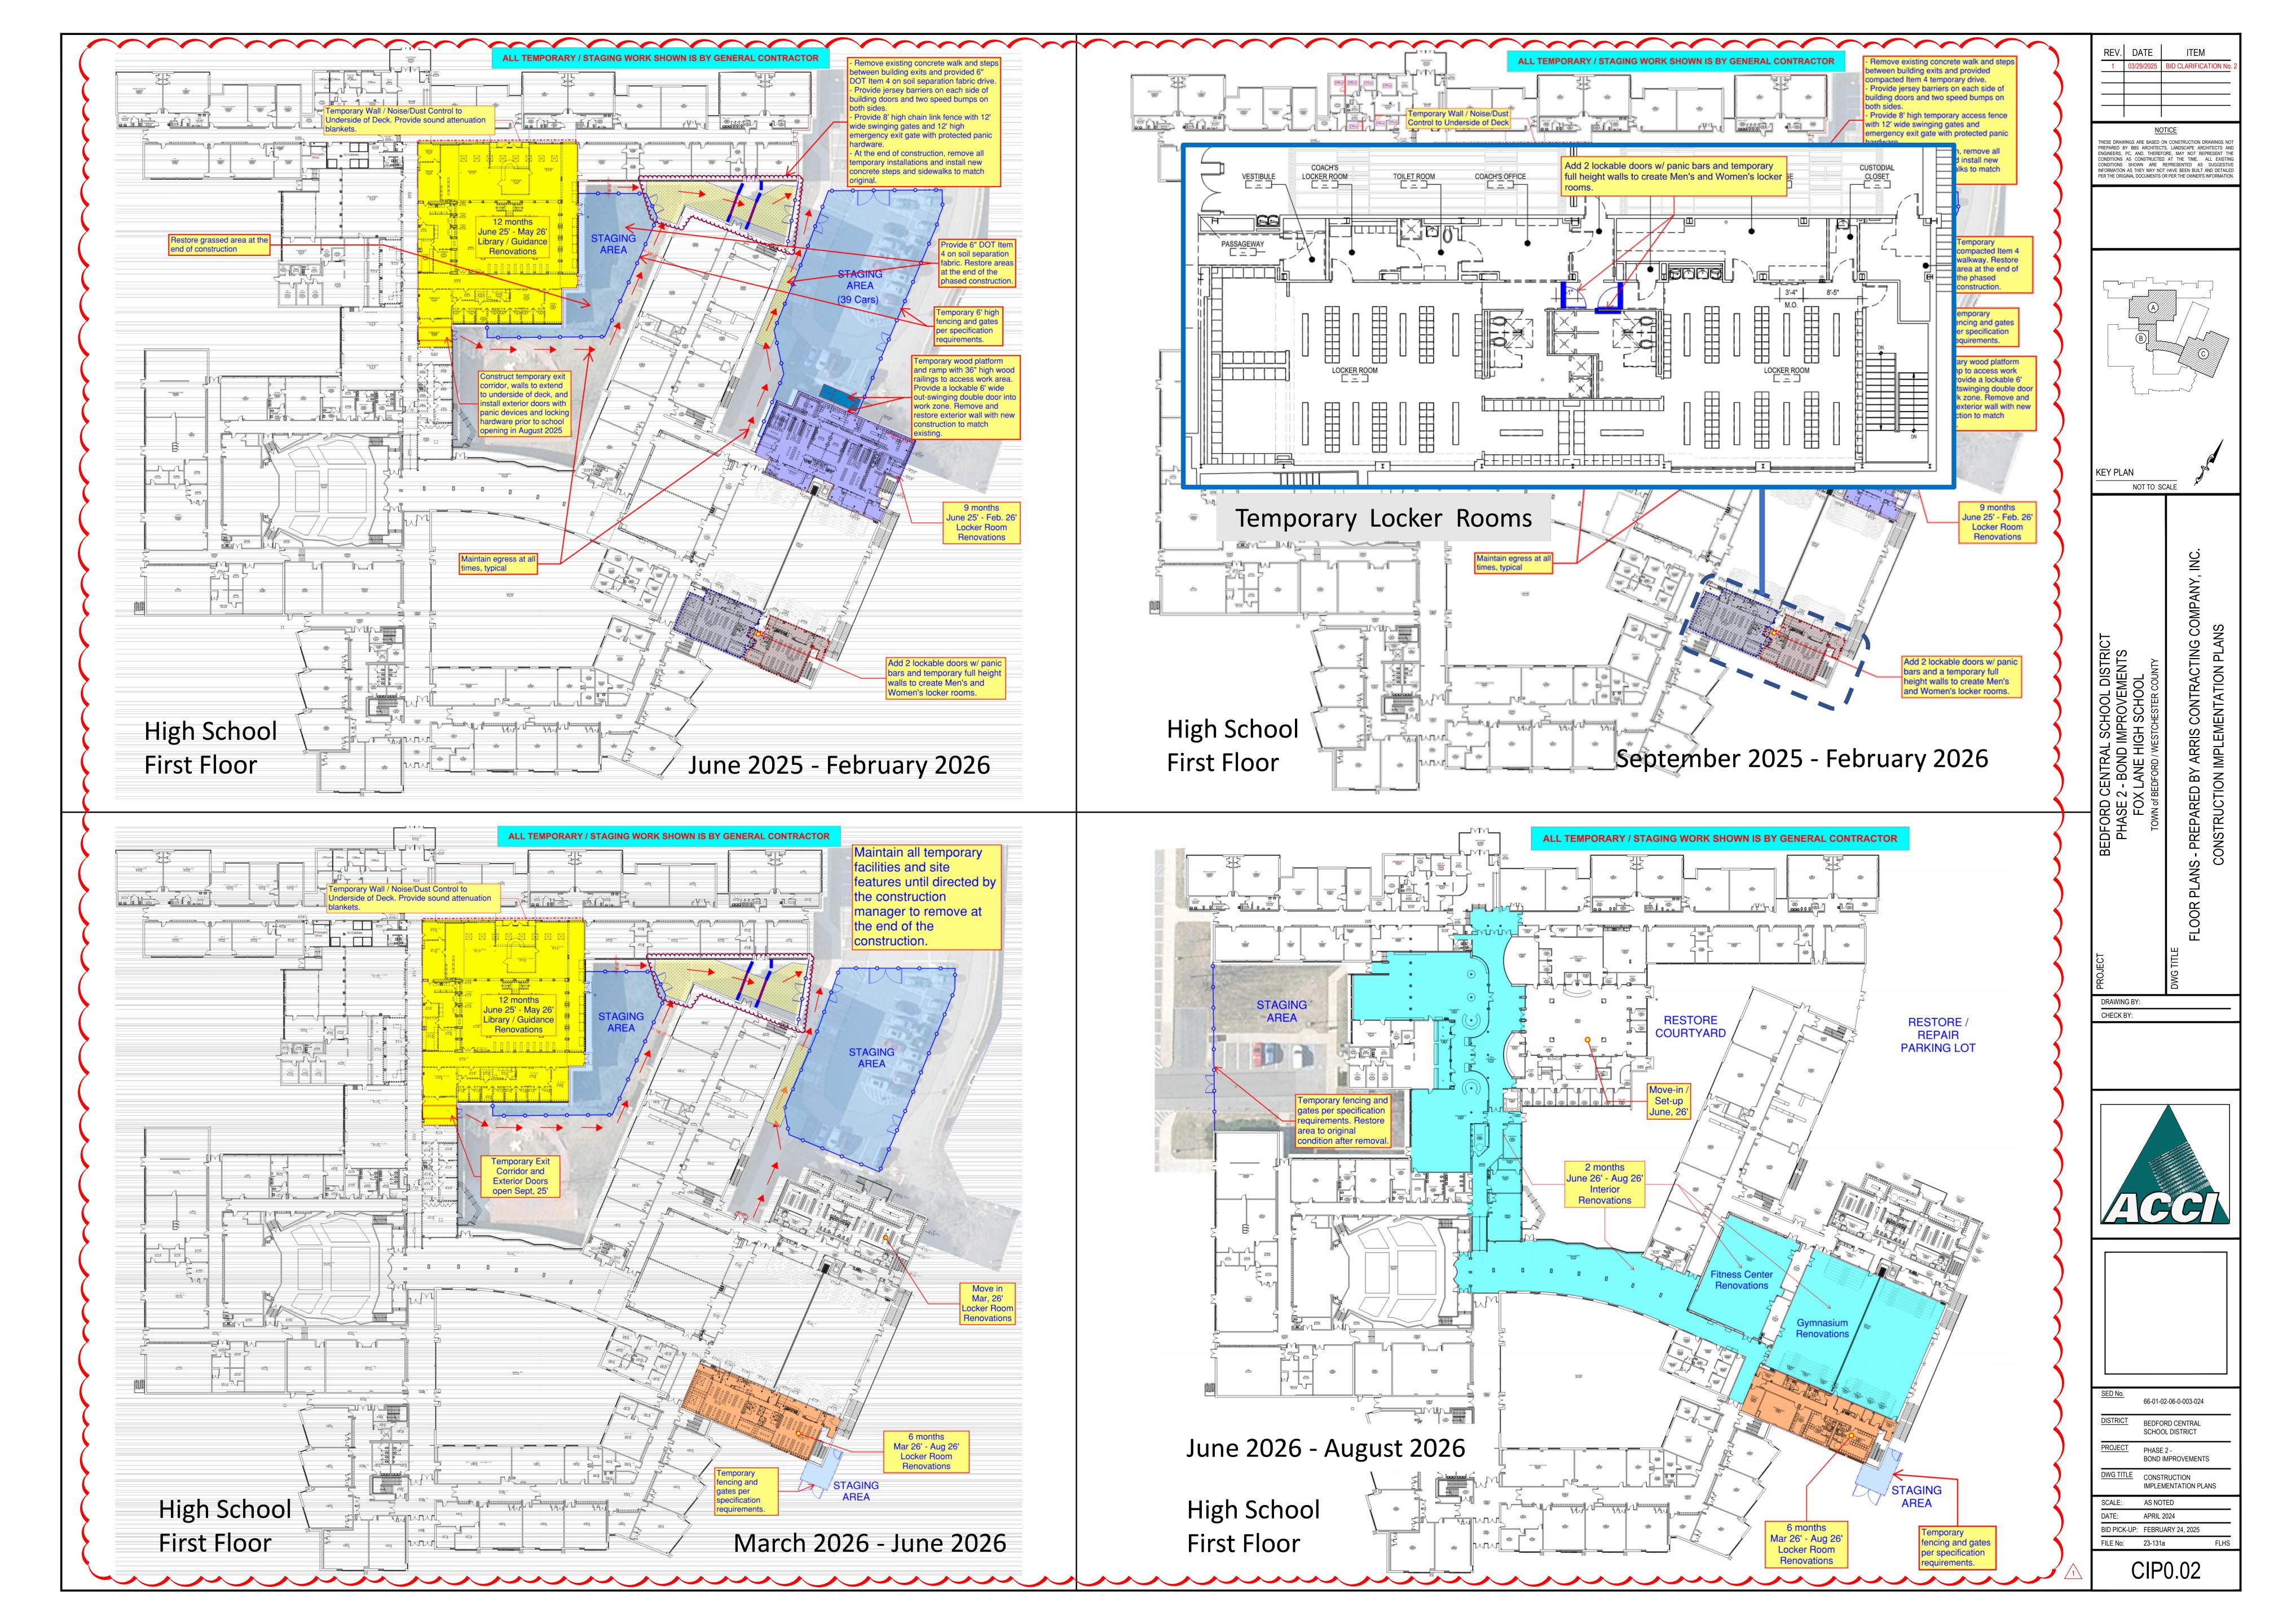

## CONSTRUCTION DOCUMENT MODIFICATIONS

- 1. 23-131a, b, & c Construction Implementation Plans (CIPS)
  - a. The Construction Implementation Plans (CIPs) included in this clarification shall supercede the previously issued documents and all scope of work shown shall be included as part of the general contractor's base bid.