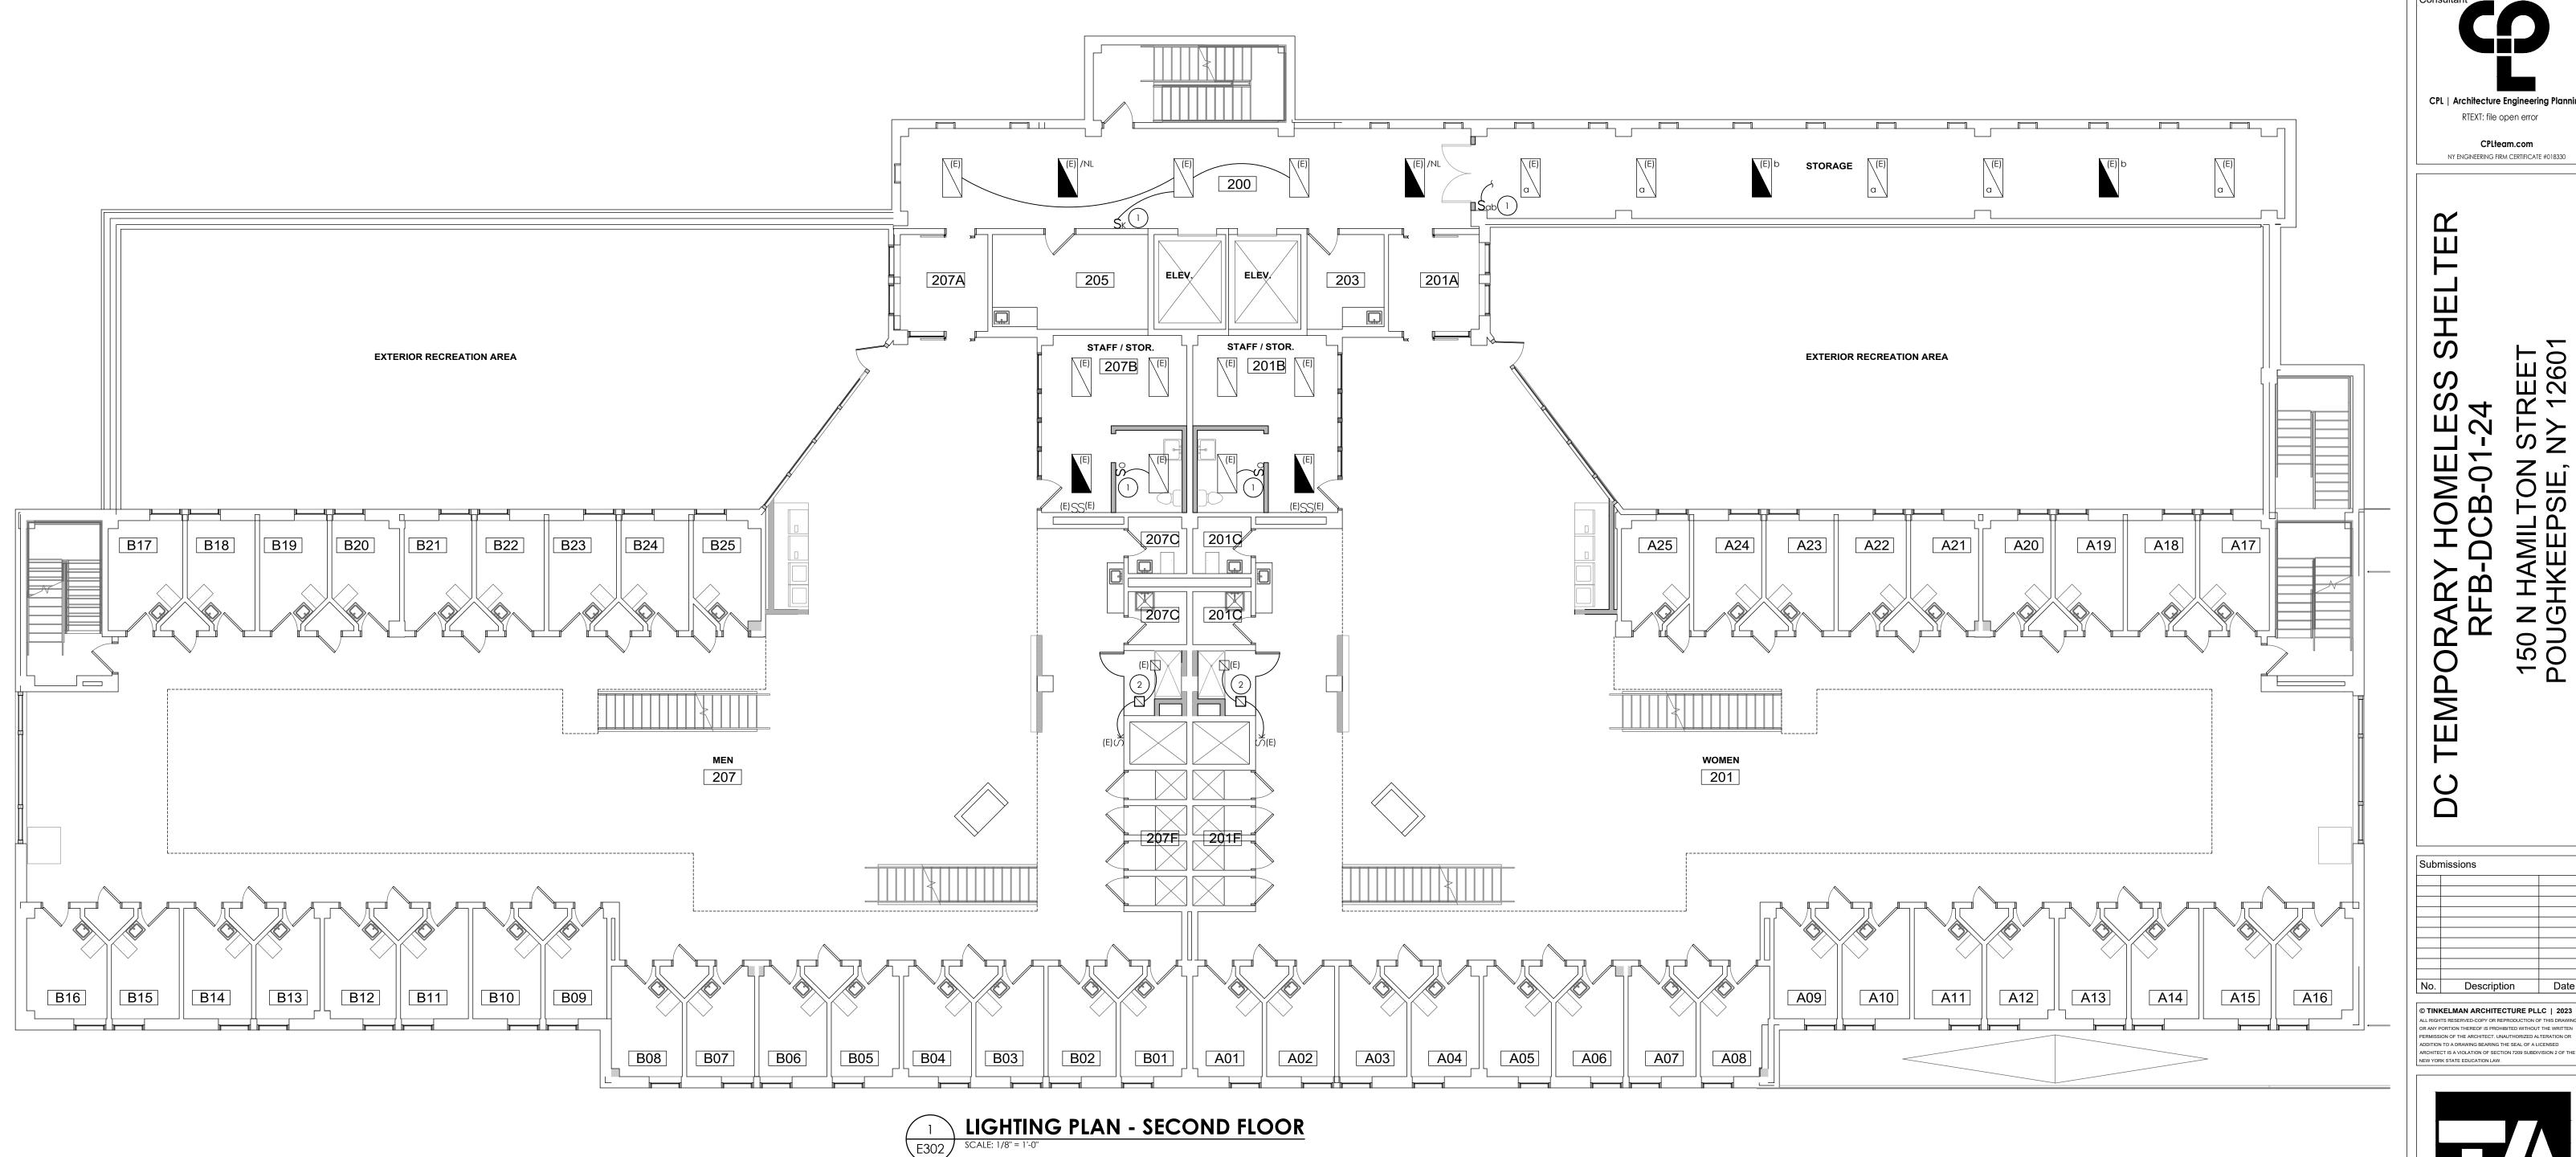

**KEY NOTES:** 

PROVIDE NEW SWITCH AS REQUIRED AND WIRE TO CONTROL EXISTING LIGHT FIXTURE(S) INDICATED. REWORK AND EXTEND EXISTING CIRCUITING AS REQUIRED TO ACCOMMODATE NEW SWITCHING INDICATED.

(2) REINSTALL LIGHT FIXTURE SALVAGED DURING DEMOLITION. REWORK AND EXTEND EXISTING CIRCUITING AS REQUIRED TO NEW

## GENERAL NOTES:

- A. EQUIPMENT AND DEVICES LABELED AS "(E)" ARE EXISTING AND ARE SHOWN FOR REFERENCE ONLY. ALL OF THESE EQUIPMENT AND DEVICES SHALL REMAIN OPERATIONAL FOLLOWING CONSTRUCTION.
- B. REFER TO LUMINAIRE SCHEDULE ON DRAWING E900 FOR FIXTURE DESIGNATION, TYPES, DESCRIPTIONS, AND SPECIFICATIONS.
- C. ALL HALF SHADED LUMINAIRES AND LUMINAIRES DESIGNATED WITH "/EM" SHALL INDICATE EMERGENCY LUMINAIRES.
- D. LUMINAIRES DESIGNATED WITH "/NL" INDICATE NIGHTLIGHTS AND SHALL BE UNSWITCHED AND REMAIN ON AT ALL TIMES.
- E. NEW LIGHTING CONTROLS SHOWN (OCCUPANCY SENSORS, VACANCY SENSORS, PHOTOCELLS, SWITCHES, DIMMERS, ETC.) SHALL COMPATIBLE WITH LUMINAIRES SERVED. PROVIDE ALL ASSOCIATED CONTROL UNITS, POWER PACKS, WIRING, AND ACCESSORIES REQUIRED FOR A COMPLETE AND OPERATIONAL SYSTEM.
- F. CONNECT ALL LOW VOLTAGE CONTROL UNITS AND POWER PACKS TO ASSOCIATED ROOM LIGHTING BRANCH CIRCUIT AHEAD OF LOCAL AREA SWITCHING.
- G. UNLESS NOTED OTHERWISE, IN EACH ROOM/AREA SHOWN ON THE PLAN, WIRE NEW LIGHT FIXTURES TO EXISTING LIGHTING BRANCH CIRCUITING LEFT FROM DEMOLITION. REWORK AND EXTEND EXISTING CIRCUITING AS REQUIRED TO SERVE NEW FIXTURE AND CONTROL LAYOUT.
- H. CONNECT EXIT SIGNS TO EXISTING EXIT SIGN LIGHTING BRANCH CIRCUITING WITHIN AREA.
- I. CONTRACTOR SHALL BE RESPONSIBLE TO CLEAN ALL EXISTING LUMINAIRES AFTER SUBSTANTIAL COMPLETION PRIOR TO OWNER OCCUPANCY.
- J. CONTRACTOR SHALL PROVIDE ALL EXISTING INTERIOR AND EXTERIOR LUMINAIRES IN WORKING CONDITION AT SUBSTANTIAL COMPLETION. FOR BIDDING PURPOSES CONTRACTOR SHALL ASSUME RELAMPING OF (25)F32T8.

LIGHTING PLAN -SECOND FLOOR

C2349.00 01/18/2024

E302