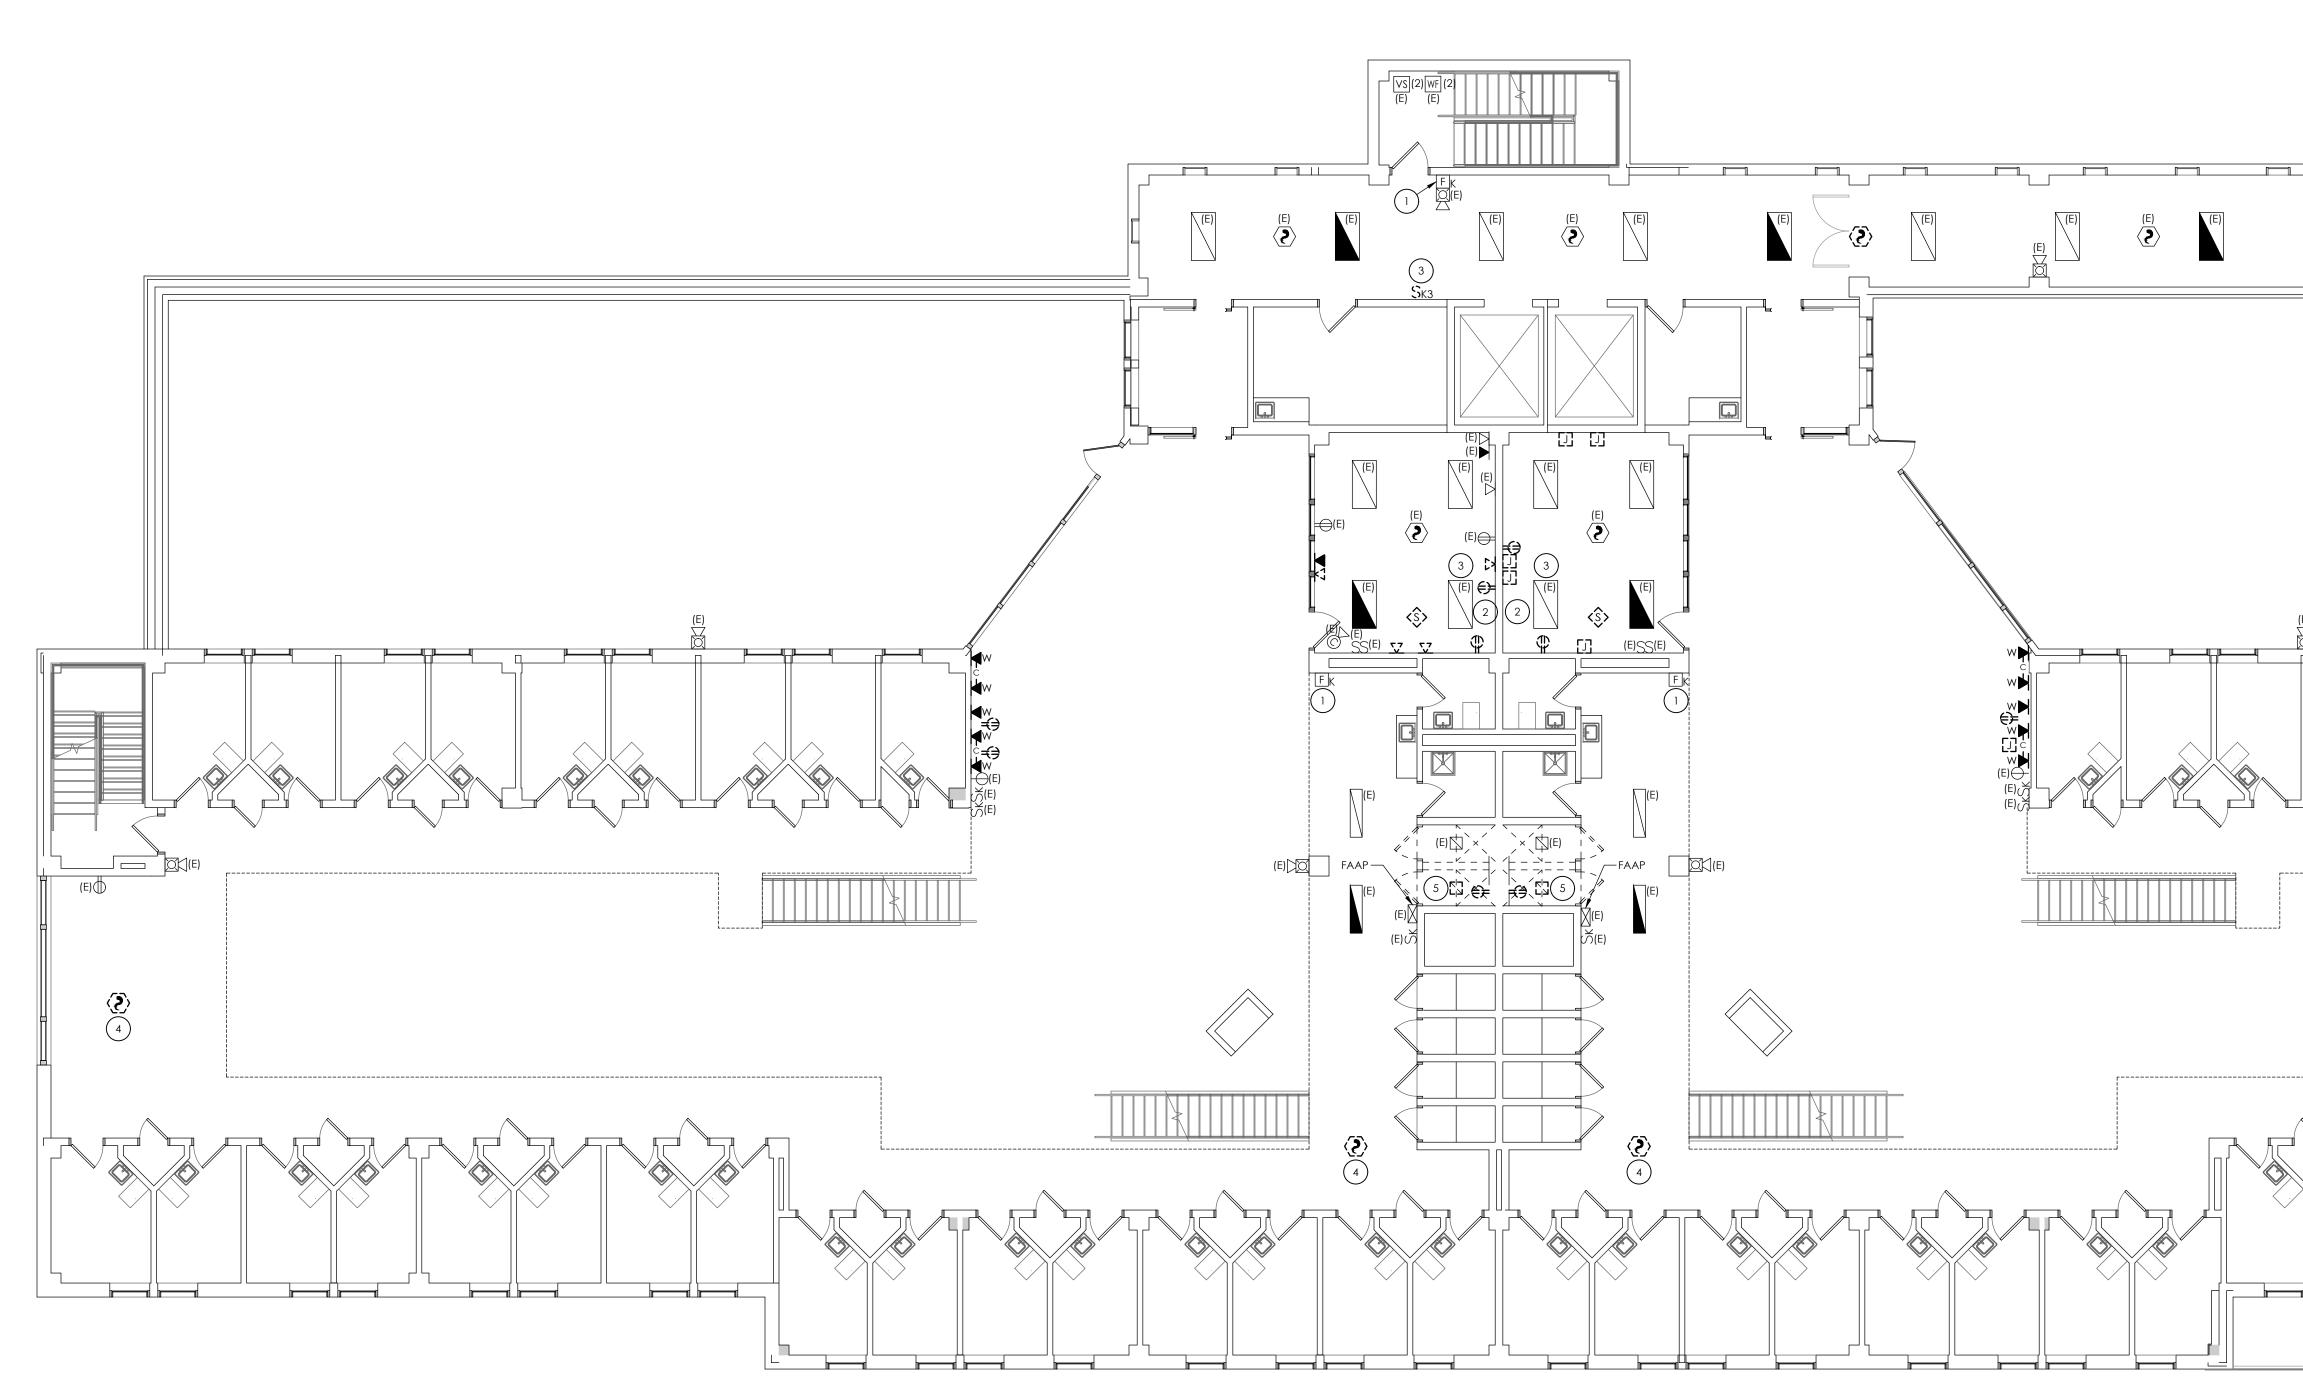

## **ELECTRICAL DEMOLITION PLAN - SECOND FLOOR** SCALE: 1/8" = 1'-0"

## KEY NOTES:

E102

- (1) REMOVE KEYED MANUAL PULL STATION. CABLING SHALL REMAIN TO SERVE NEW MANUAL PULL STATION IN SAME LOCATION.
- (2) REMOVE RECEPTACLE(S) INDICATED WITHIN ROOM. RECEPTACLE BRANCH CIRCUITING SHALL REMAIN TO SERVE NEW
- RECEPTACLE LAYOUT IN AREA.
- (3) REMOVE SWITCHING TO LIGHT FIXTURE TO ACCOMMODATE NEW SWITCHING LOCATION.
- (4) REMOVE SMOKE DETECTOR. CABLING SHALL REMAIN TO SERVE NEW INITIATION DEVICE IN SAME LOCATION.
- (5) REMOVE AND SALVAGE LIGHT FIXTURE. LIGHTING BRANCH CIRCUITING SHALL REMAIN TO SERVE NEW FIXTURE LAYOUT IN AREA.

## GENERAL NOTES:

- COMPLETION OF PROJECT.