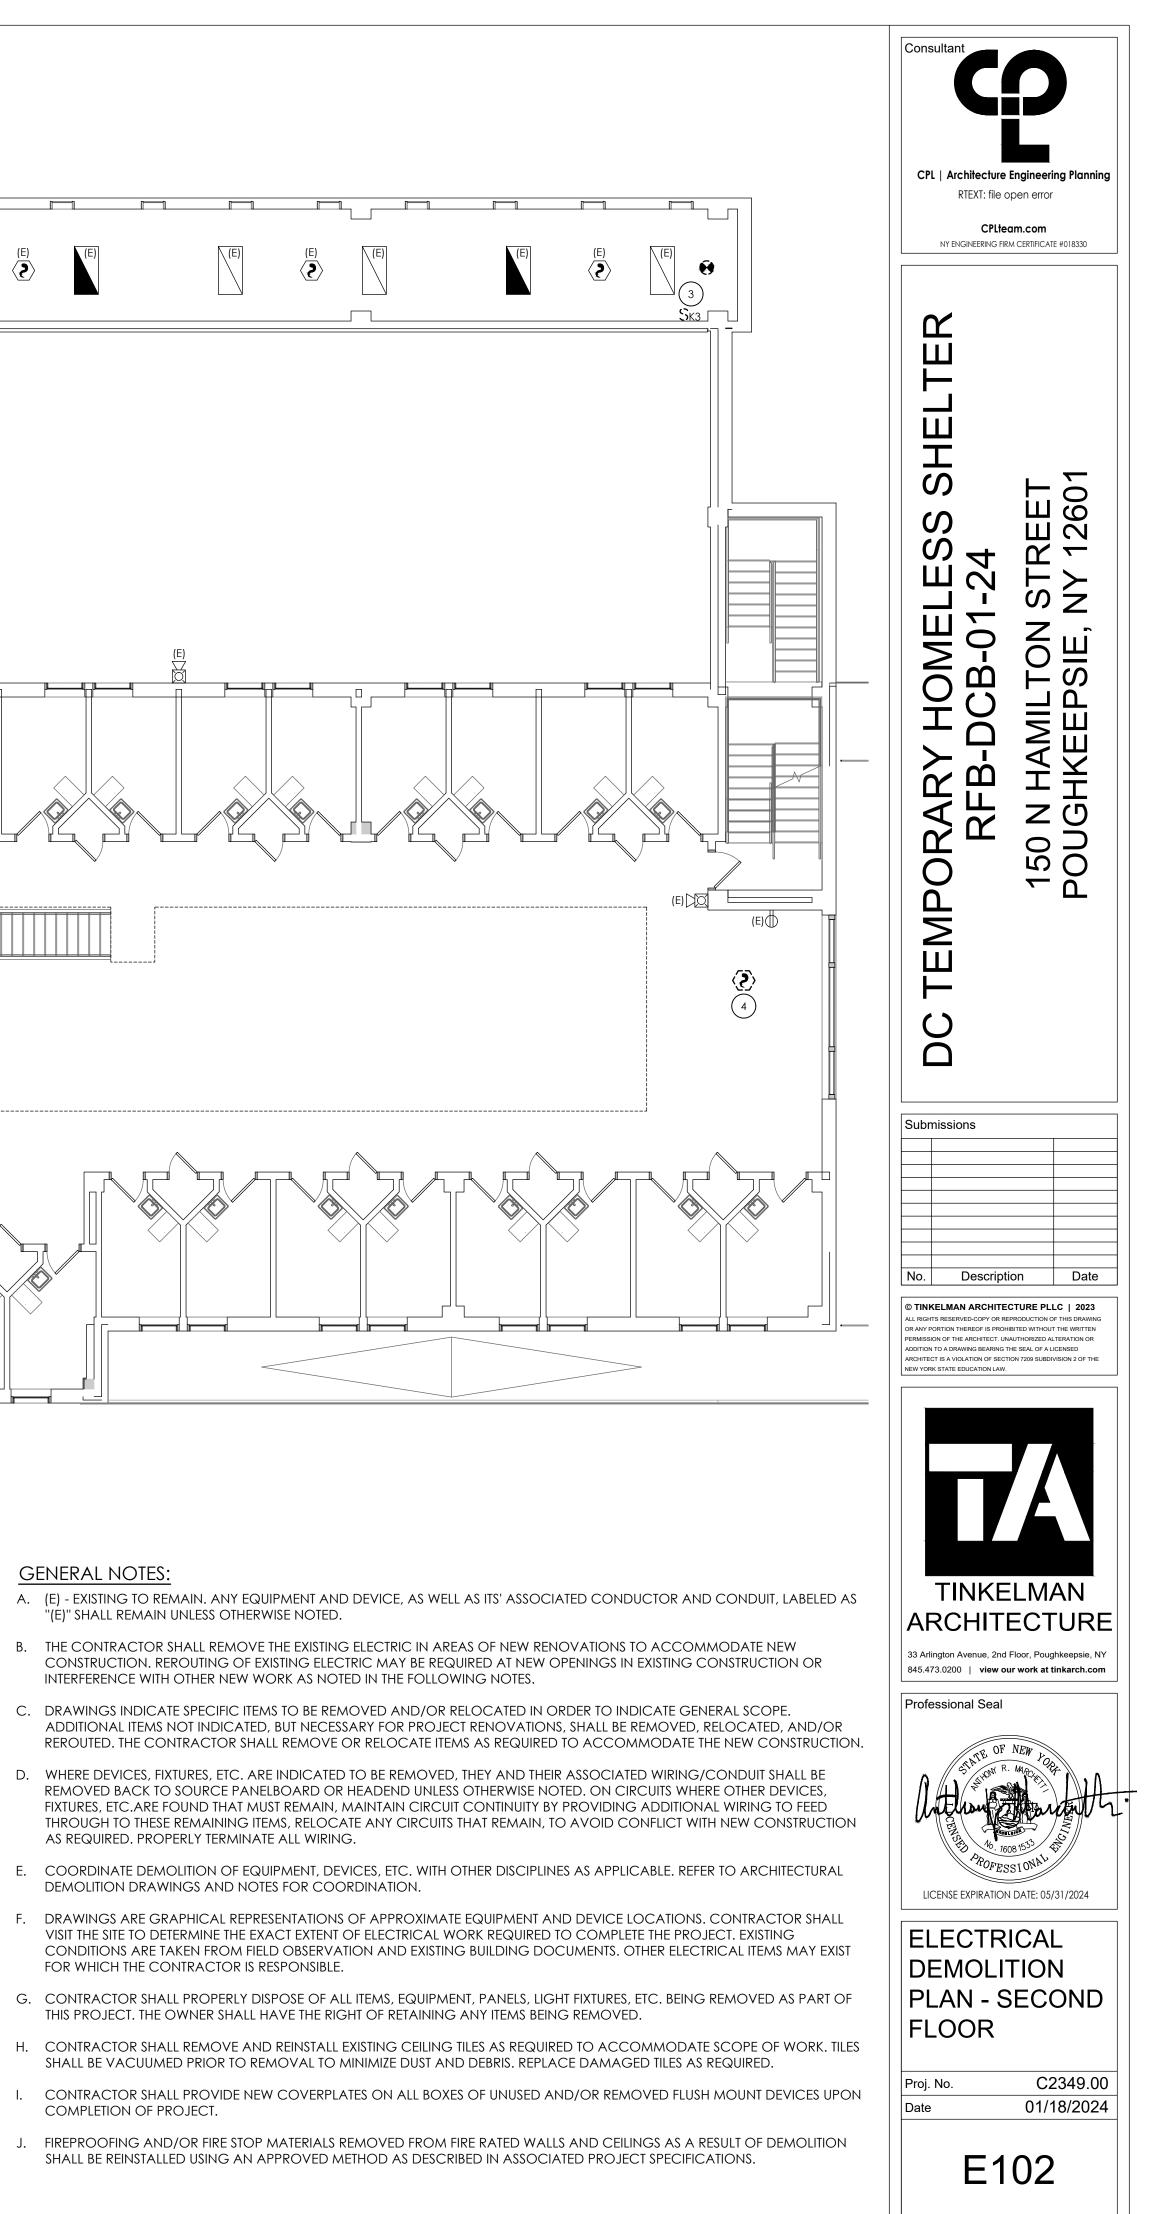

## **ELECTRICAL DEMOLITION PLAN - SECOND FLOOR** SCALE: 1/8" = 1'-0"

## KEY NOTES:

E102

- (1) REMOVE KEYED MANUAL PULL STATION. CABLING SHALL REMAIN TO SERVE NEW MANUAL PULL STATION IN SAME LOCATION.
- (2) REMOVE RECEPTACLE(S) INDICATED WITHIN ROOM. RECEPTACLE BRANCH CIRCUITING SHALL REMAIN TO SERVE NEW
- RECEPTACLE LAYOUT IN AREA.
- (3) REMOVE SWITCHING TO LIGHT FIXTURE TO ACCOMMODATE NEW SWITCHING LOCATION.
- (4) REMOVE SMOKE DETECTOR. CABLING SHALL REMAIN TO SERVE NEW INITIATION DEVICE IN SAME LOCATION.
- (5) REMOVE AND SALVAGE LIGHT FIXTURE. LIGHTING BRANCH CIRCUITING SHALL REMAIN TO SERVE NEW FIXTURE LAYOUT IN AREA.

## GENERAL NOTES:

- COMPLETION OF PROJECT.