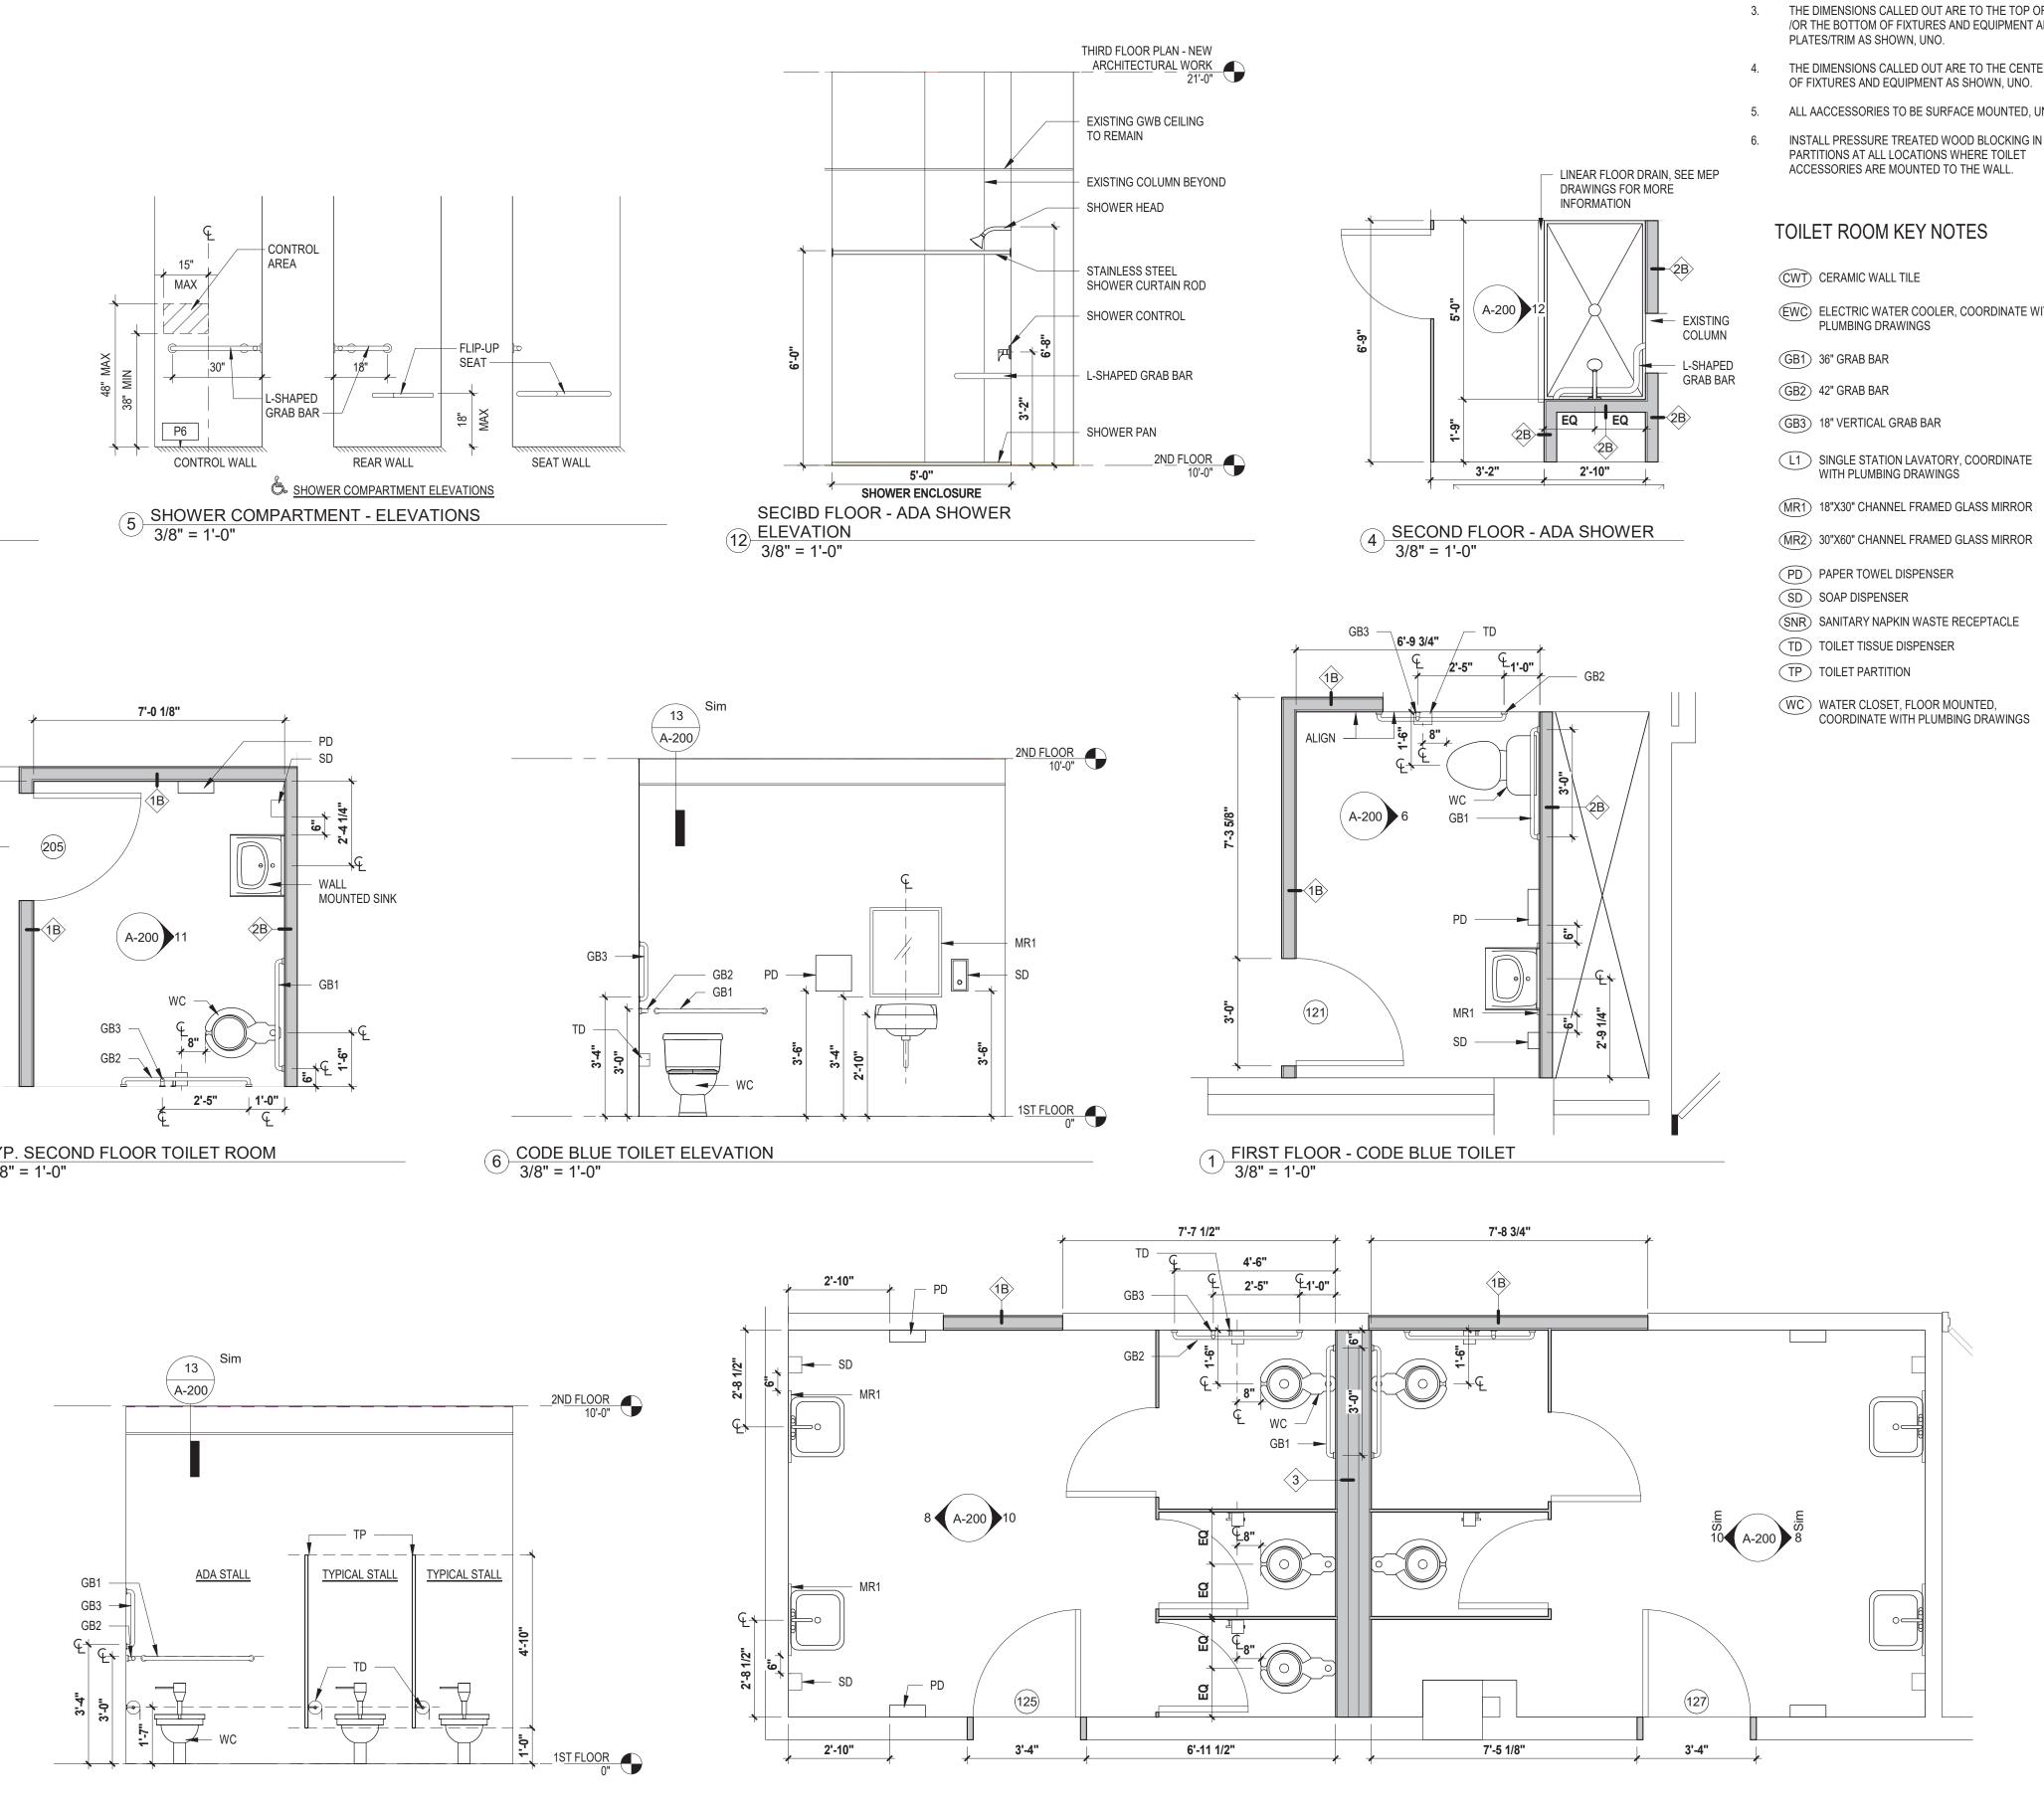

FLOOR MOUNTED WATERCLOSETS

FIRST FLOOR - MEN AND WOMEN 2 TOILET ROOMS 3/8" = 1'-0"

## GENERAL TOILET ROOM NOTES

- THE HEIGHTS SHOWN ARE TYPICAL AND DO NOT NECESSARILY SHOW ALL EQUIPMENT THAT IS TO BE LOCATED ON WALLS. REVIEW WITH OWNER.
- THESE GUIDELINES ESTABLISH LOCATION OF FIXTURES 2. AND EQUIPMENT VERTICALLY ON THE WALL. THESE GUIDLINES ARE TYPICAL THROUGHOUT THE PROJECT.
- 3. THE DIMENSIONS CALLED OUT ARE TO THE TOP OF AND /OR THE BOTTOM OF FIXTURES AND EQUIPMENT AND FACE
- 4. THE DIMENSIONS CALLED OUT ARE TO THE CENTERLINE OF FIXTURES AND EQUIPMENT AS SHOWN, UNO.
- ALL AACCESSORIES TO BE SURFACE MOUNTED, UNO. INSTALL PRESSURE TREATED WOOD BLOCKING IN STUD
- PARTITIONS AT ALL LOCATIONS WHERE TOILET ACCESSORIES ARE MOUNTED TO THE WALL.

- ELECTRIC WATER COOLER, COORDINATE WITH PLUMBING DRAWINGS