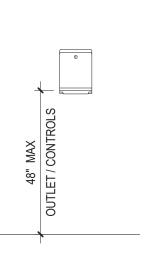

FLOOR MOUNTED WATERCLOSETS









FIRST FLOOR - MEN AND WOMEN 2 TOILET ROOMS 3/8" = 1'-0"



## GENERAL TOILET ROOM NOTES

- THE HEIGHTS SHOWN ARE TYPICAL AND DO NOT NECESSARILY SHOW ALL EQUIPMENT THAT IS TO BE LOCATED ON WALLS. REVIEW WITH OWNER.
- THESE GUIDELINES ESTABLISH LOCATION OF FIXTURES 2. AND EQUIPMENT VERTICALLY ON THE WALL. THESE GUIDLINES ARE TYPICAL THROUGHOUT THE PROJECT.
- 3. THE DIMENSIONS CALLED OUT ARE TO THE TOP OF AND /OR THE BOTTOM OF FIXTURES AND EQUIPMENT AND FACE
- 4. THE DIMENSIONS CALLED OUT ARE TO THE CENTERLINE OF FIXTURES AND EQUIPMENT AS SHOWN, UNO.
- ALL AACCESSORIES TO BE SURFACE MOUNTED, UNO. INSTALL PRESSURE TREATED WOOD BLOCKING IN STUD
- PARTITIONS AT ALL LOCATIONS WHERE TOILET ACCESSORIES ARE MOUNTED TO THE WALL.

- ELECTRIC WATER COOLER, COORDI