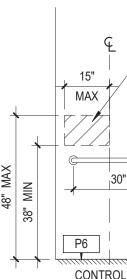

## GENERAL TOILET ROOM NOTES

- THE HEIGHTS SHOWN ARE TYPICAL AND DO NOT NECESSARILY SHOW ALL EQUIPMENT THAT IS TO BE LOCATED ON WALLS. REVIEW WITH OWNER.
- THESE GUIDELINES ESTABLISH LOCATION OF FIXTURES 2. AND EQUIPMENT VERTICALLY ON THE WALL. THESE GUIDLINES ARE TYPICAL THROUGHOUT THE PROJECT.
- 3. THE DIMENSIONS CALLED OUT ARE TO THE TOP OF AND /OR THE BOTTOM OF FIXTURES AND EQUIPMENT AND FACE
- 4. THE DIMENSIONS CALLED OUT ARE TO THE CENTERLINE OF FIXTURES AND EQUIPMENT AS SHOWN, UNO.
- ALL AACCESSORIES TO BE SURFACE MOUNTED, UNO. INSTALL PRESSURE TREATED WOOD BLOCKING IN STUD
- PARTITIONS AT ALL LOCATIONS WHERE TOILET ACCESSORIES ARE MOUNTED TO THE WALL.