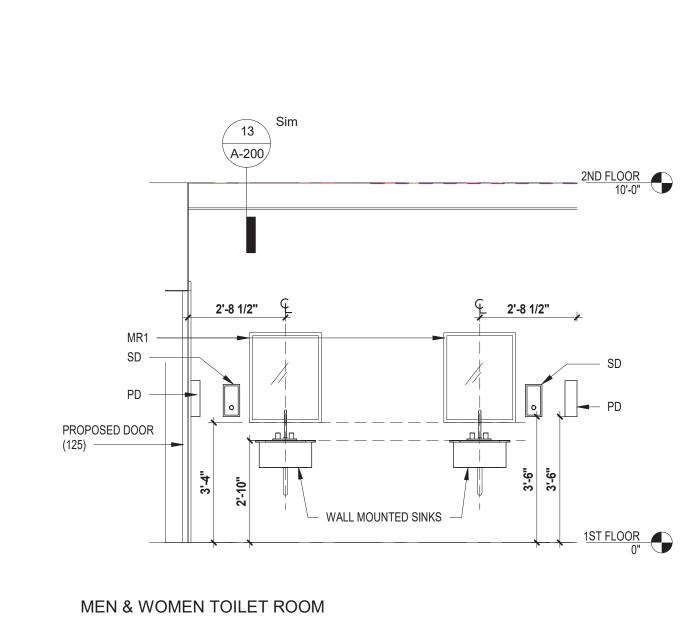

FLOOR MOUNTED WATERCLOSETS









FIRST FLOOR - MEN AND WOMEN 2 TOILET ROOMS 3/8" = 1'-0"



## GENERAL TOILET ROOM NOTES

- THE HEIGHTS SHOWN ARE TYPICAL AND DO NOT NECESSARILY SHOW ALL EQUIPMENT THAT IS TO BE LOCATED ON WALLS. REVIEW WITH OWNER.
- THESE GUIDELINES ESTABLISH LOCATION OF FIXTURES 2. AND EQUIPMENT VERTICALLY ON THE WALL. THESE GUIDLINES ARE TYPICAL THROUGHOUT THE PROJECT.
- 3. THE DIMENSIONS CALLED OUT ARE TO THE TOP OF AND /OR THE BOTTOM OF FIXTURES AND EQUIPMENT AND FACE
- 4. THE DIMENSIONS CALLED OUT ARE TO THE CENTERLINE OF FIXTURES AND EQUIPMENT AS SHOWN, UNO.
- ALL AACCESSORIES TO BE SURFACE MOUNTED, UNO. INSTALL PRESSURE TREATED WOOD BLOCKING IN STUD
- PARTITIONS AT ALL LOCATIONS WHERE TOILET ACCESSORIES ARE MOUNTED TO THE WALL.

- ELECTRIC WATER