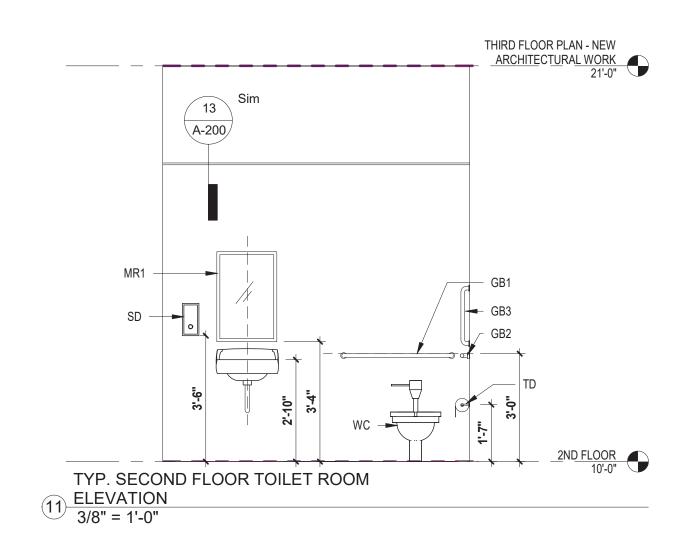

## GENERAL TOILET ROOM NOTES

- THE HEIGHTS SHOWN ARE TYPICAL AND DO NOT NECESSARILY SHOW ALL EQUIPMENT THAT IS TO BE LOCATED ON WALLS. REVIEW WITH OWNER.
- THESE GUIDELINES ESTABLISH LOCATION OF FIXTURES 2. AND EQUIPMENT VERTICALLY ON THE WALL. THESE GUIDLINES ARE TYPICAL THROUGHOUT THE PROJECT.
- 3. THE DIMENSIONS CALLED OUT ARE TO THE TOP OF AND /OR THE BOTTOM OF FIXTURES AND EQUIPMENT AND FACE
- 4. THE DIMENSIONS CALLED OUT ARE TO THE CENTERLINE OF FIXTURES AND EQUIPMENT AS SHOWN, UNO.
- ALL AACCESSORIES TO BE SURFACE MOUNTED, UNO. INSTALL PRESSURE TREATED WOOD BLOCKING IN STUD
- PARTITIONS AT ALL LOCATIONS WHERE TOILET ACCESSORIES ARE MOUNTED TO THE WALL.