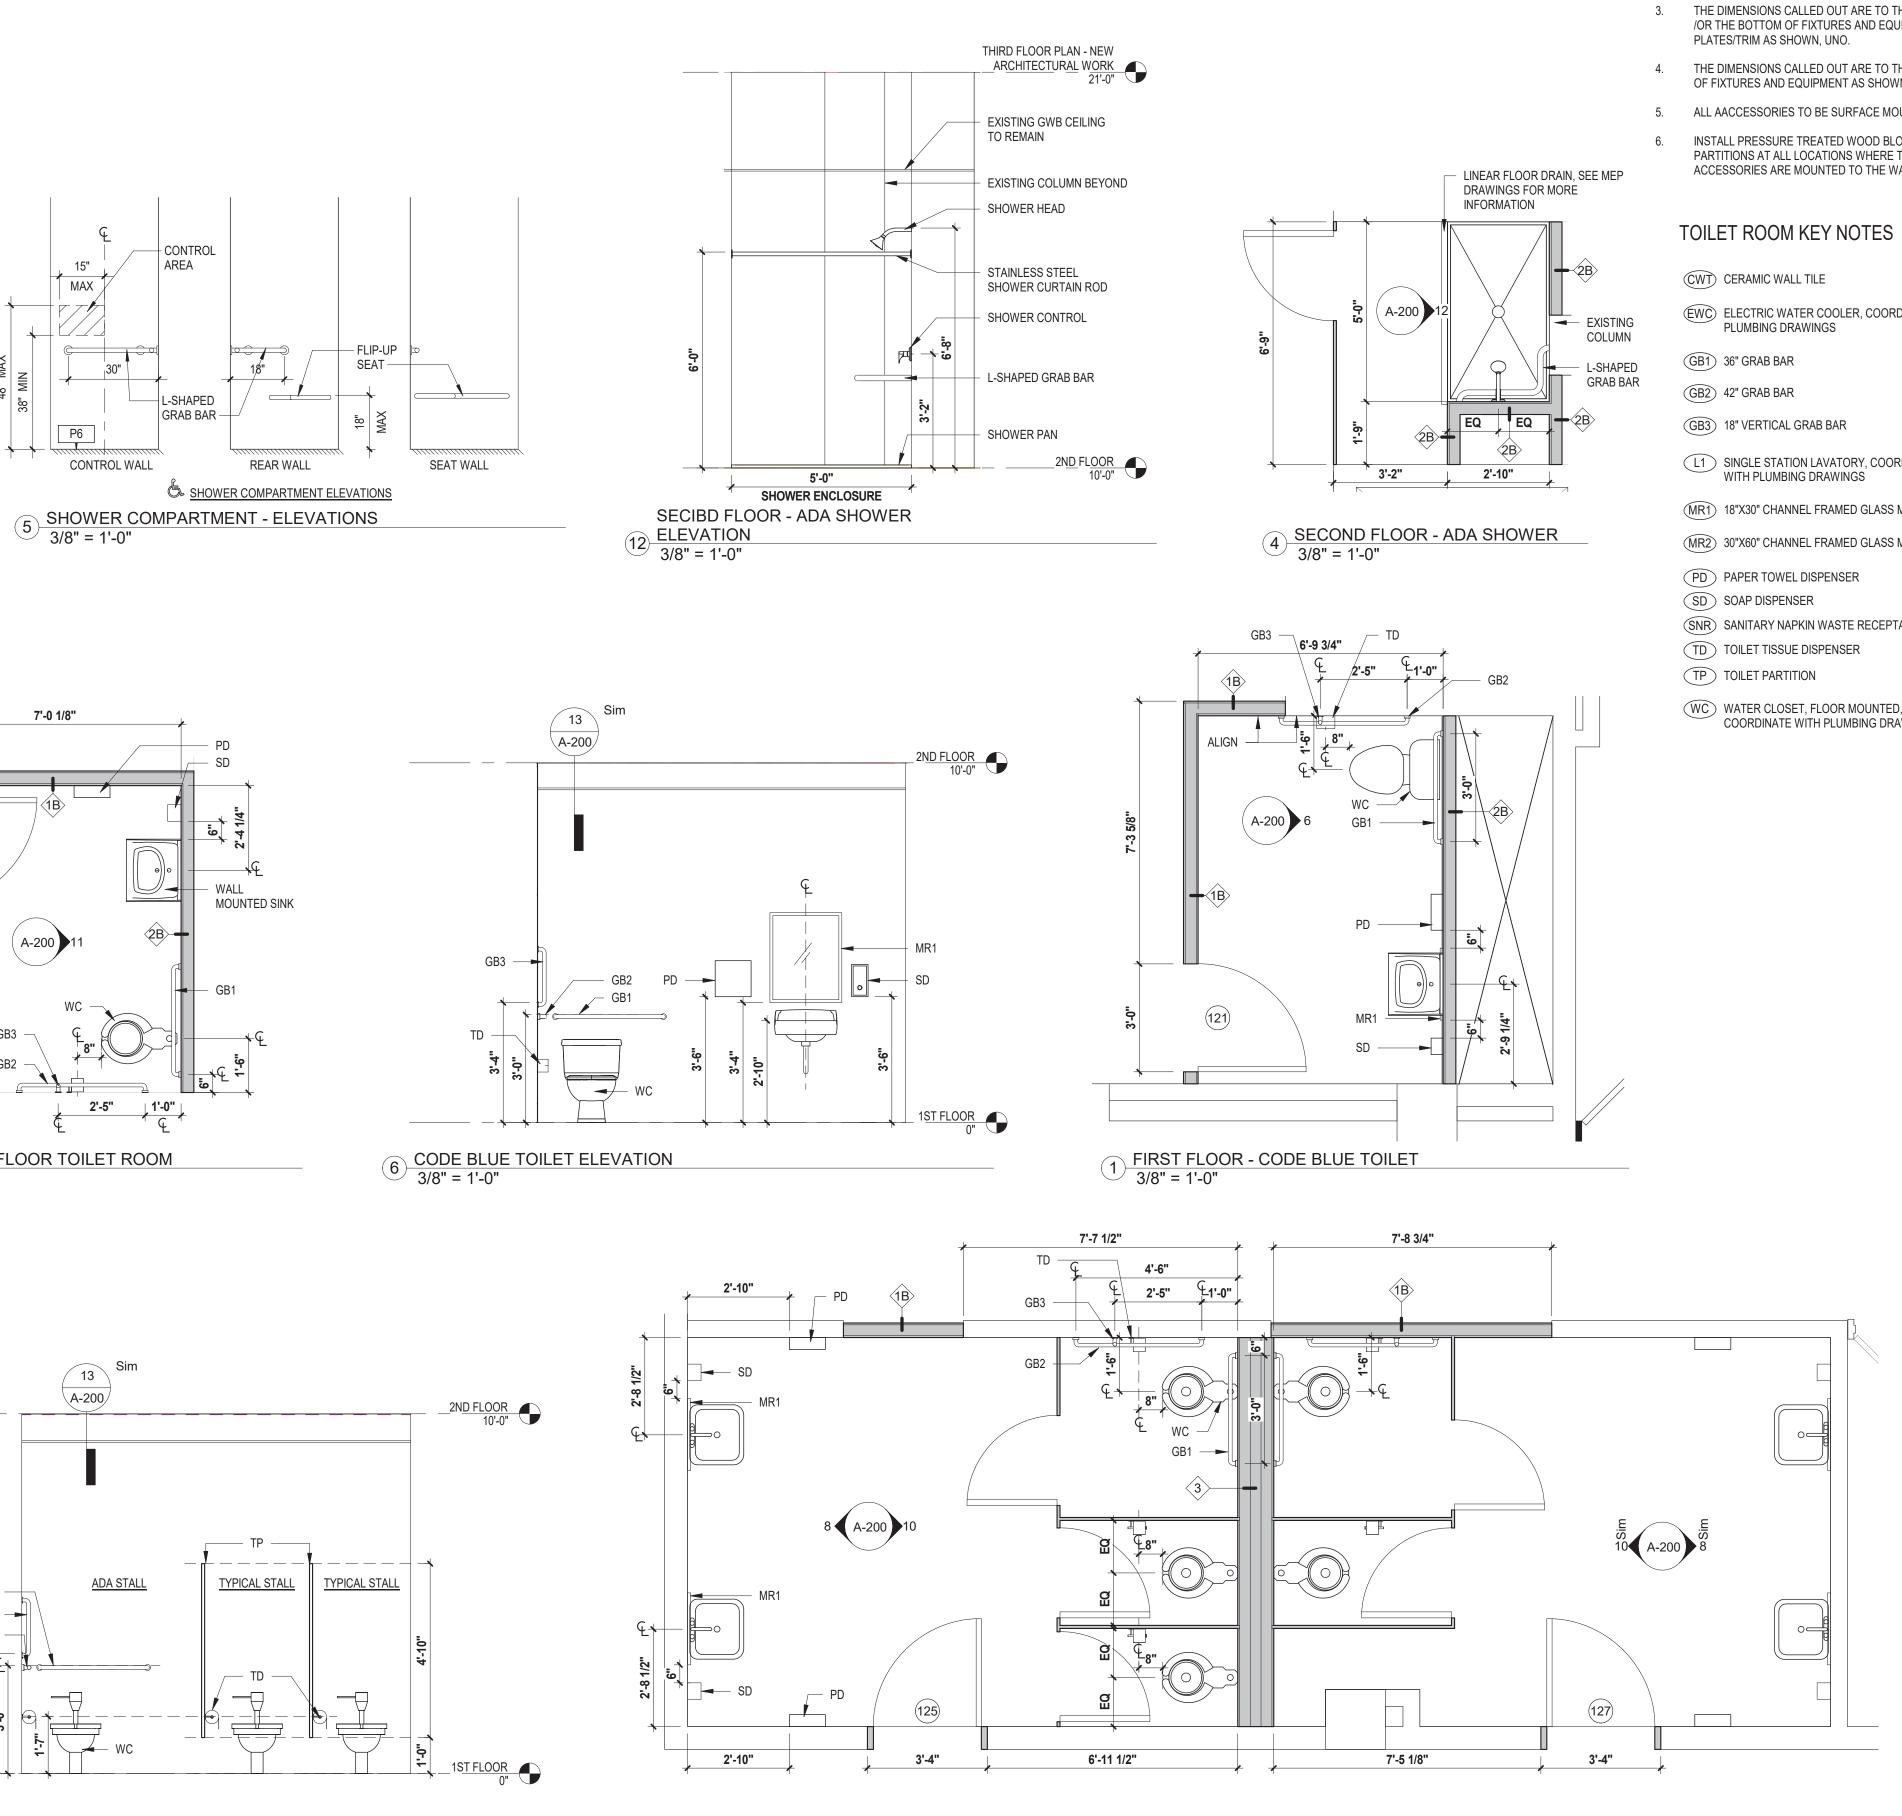

## GENERAL TOILET ROOM NOTES

- THE HEIGHTS SHOWN ARE TYPICAL AND DO NOT NECESSARILY SHOW ALL EQUIPMENT THAT IS TO BE LOCATED ON WALLS. REVIEW WITH OWNER.
- THESE GUIDELINES ESTABLISH LOCATION OF FIXTURES 2. AND EQUIPMENT VERTICALLY ON THE WALL. THESE GUIDLINES ARE TYPICAL THROUGHOUT THE PROJECT.
- 3. THE DIMENSIONS CALLED OUT ARE TO THE TOP OF AND /OR THE BOTTOM OF FIXTURES AND EQUIPMENT AND FACE
- 4. THE DIMENSIONS CALLED OUT ARE TO THE CENTERLINE OF FIXTURES AND EQUIPMENT AS SHOWN, UNO.
- ALL AACCESSORIES TO BE SURFACE MOUNTED, UNO. INSTALL PRESSURE TREATED WOOD BLOCKING IN STUD
- PARTITIONS AT ALL LOCATIONS WHERE TOILET ACCESSORIES ARE MOUNTED TO THE WALL.

- ELECTRIC WATER COOLER, COORDINATE WITH PLUMBING DRAWINGS