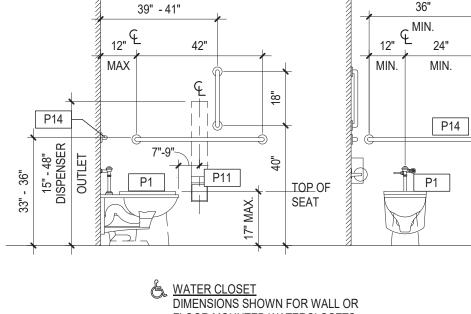

FLOOR MOUNTED WATERCLOSETS

FIRST FLOOR - MEN AND WOMEN 2 TOILET ROOMS 3/8" = 1'-0"

## GENERAL TOILET ROOM NOTES

- THE HEIGHTS SHOWN ARE TYPICAL AND DO NOT NECESSARILY SHOW ALL EQUIPMENT THAT IS TO BE LOCATED ON WALLS. REVIEW WITH OWNER.
- THESE GUIDELINES ESTABLISH LOCATION OF FIXTURES 2. AND EQUIPMENT VERTICALLY ON THE WALL. THESE GUIDLINES ARE TYPICAL THROUGHOUT THE PROJECT.
- 3. THE DIMENSIONS CALLED OUT ARE TO THE TOP OF AND /OR THE BOTTOM OF FIXTURES AND EQUIPMENT AND FACE
- 4. THE DIMENSIONS CALLED OUT ARE TO THE CENTERLINE OF FIXTURES AND EQUIPMENT AS SHOWN, UNO.
- ALL AACCESSORIES TO BE SURFACE MOUNTED, UNO. INSTALL PRESSURE TREATED WOOD BLOCKING IN STUD
- PARTITIONS AT ALL LOCATIONS WHERE TOILET ACCESSORIES ARE MOUNTED TO THE WALL.