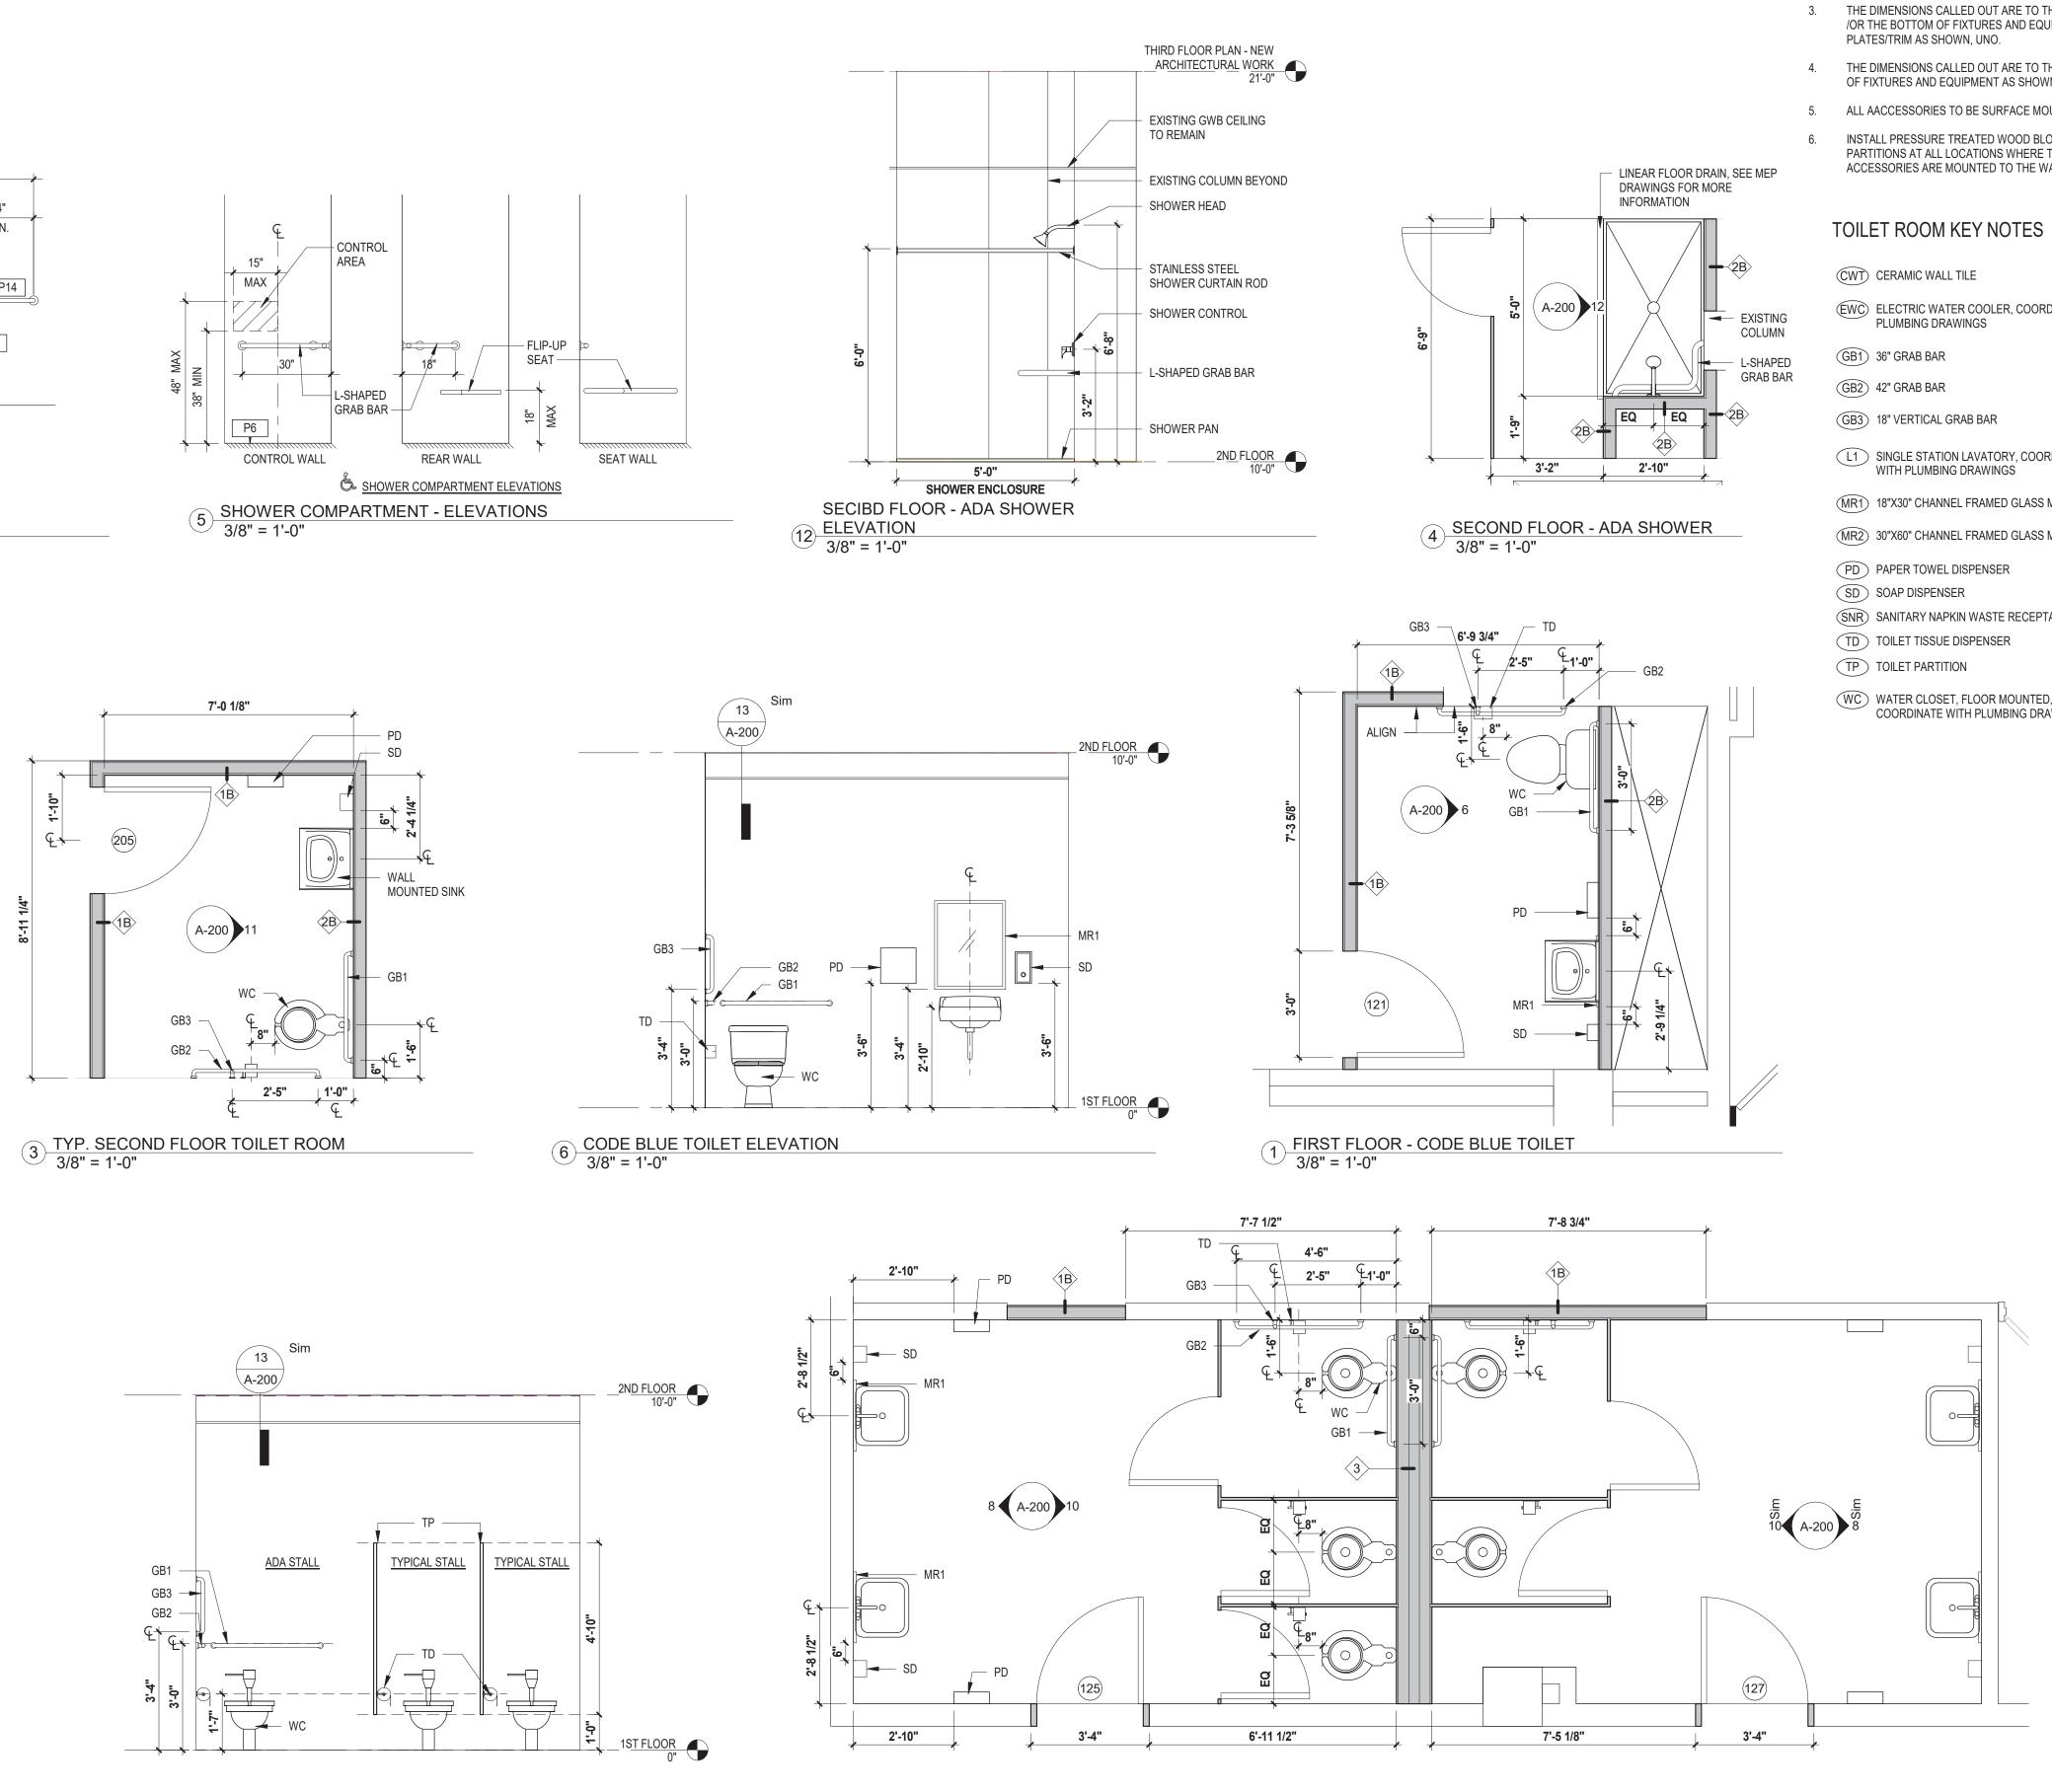

## GENERAL TOILET ROOM NOTES

- THE HEIGHTS SHOWN ARE TYPICAL AND DO NOT NECESSARILY SHOW ALL EQUIPMENT THAT IS TO BE LOCATED ON WALLS. REVIEW WITH OWNER.
- THESE GUIDELINES ESTABLISH LOCATION OF FIXTURES 2. AND EQUIPMENT VERTICALLY ON THE WALL. THESE GUIDLINES ARE TYPICAL THROUGHOUT THE PROJECT.
- 3. THE DIMENSIONS CALLED OUT ARE TO THE TOP OF AND /OR THE BOTTOM OF FIXTURES AND EQUIPMENT AND FACE
- 4. THE DIMENSIONS CALLED OUT ARE TO THE CENTERLINE OF FIXTURES AND EQUIPMENT AS SHOWN, UNO.
- ALL AACCESSORIES TO BE SURFACE MOUNTED, UNO. INSTALL PRESSURE TREATED WOOD BLOCKING IN STUD
- PARTITIONS AT ALL LOCATIONS WHERE TOILET ACCESSORIES ARE MOUNTED TO THE WALL.

- ELECTRIC WATER COOLER, COORDINATE WITH PLUMBING DRAWINGS