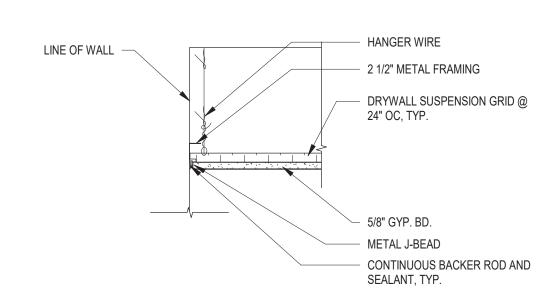

FLOOR MOUNTED WATERCLOSETS









FIRST FLOOR - MEN AND WOMEN 2 TOILET ROOMS 3/8" = 1'-0"



## GENERAL TOILET ROOM NOTES

- THE HEIGHTS SHOWN ARE TYPICAL AND DO NOT NECESSARILY SHOW ALL EQUIPMENT THAT IS TO BE LOCATED ON WALLS. REVIEW WITH OWNER.
- THESE GUIDELINES ESTABLISH LOCATION OF FIXTURES 2. AND EQUIPMENT VERTICALLY ON THE WALL. THESE GUIDLINES ARE TYPICAL THROUGHOUT THE PROJECT.
- 3. THE DIMENSIONS CALLED OUT ARE TO THE TOP OF AND /OR THE BOTTOM OF FIXTURES AND EQUIPMENT AND FACE
- 4. THE DIMENSIONS CALLED OUT ARE TO THE CENTERLINE OF FIXTURES AND EQUIPMENT AS SHOWN, UNO.
- ALL AACCESSORIES TO BE SURFACE MOUNTED, UNO. INSTALL PRESSURE TREATED WOOD BLOCKING IN STUD
- PARTITIONS AT ALL LOCATIONS WHERE TOILET ACCESSORIES ARE MOUNTED TO THE WALL.

- ELECTRIC WATER COOLER, COORDINATE WITH PLUMBING DRAWINGS